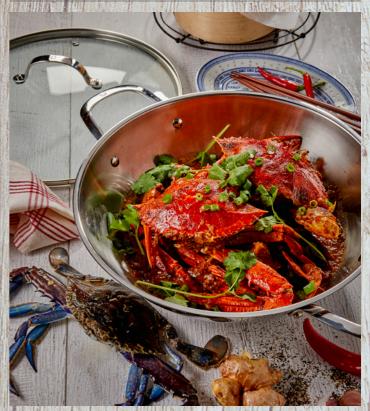

### STOCKPOT WITH LID

PSLA31724ic 24 x 17cm



#### **UNIVERSAL STEP STEAMER WITH LID**

PSLA161820c Compatible with 16cm/18cm/20cm **POTS AND PANS** 



#### **2PC FRYING PAN SET**

PSLASET02 20 & 28cm Frying Pans



#### FRYING PAN

PSLA3420i 20cm



PSLA3428i 28cm



#### SAUTÈ PAN WITH LID

PSLA3728ic 28 x 6.5cm



PSLA31032ic 32 x 6.5cm



#### **WOK WITH LID**

PSLA61132ic 32cm



#### STEAMER SET

PSLA24STEAM 24 x 13.5cm Casserole and Lid with 24cm Steamer



#### STEAMER WITHOUT LID

PSLA24S 24cm



### STEAMER WITH LID

PSLA24Sc 24cm

PSLASET03



#### **6PC COOKWARE SET**

PSLASET06

24 & 28cm Frying Pans, 16 & 20cm Saucepans with Lids, 24cm Casserole with Lid, 32cm Sautepan with Lid



## PASTA SET (MULTIPOT) WITH LID

**3PC SAUCEPAN SET WITH LIDS** 

PSLA317SET04 24cm









# **4PC SAUCEPAN AND STEAMER SET**

16, 18, 20cm Saucepans with Lid & Universal Steamer