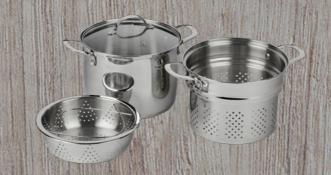

## PASTA SET (MULTIPOT) WITH LID

**3PC SAUCEPAN SET WITH LIDS** 

PSLA317SET04 24cm