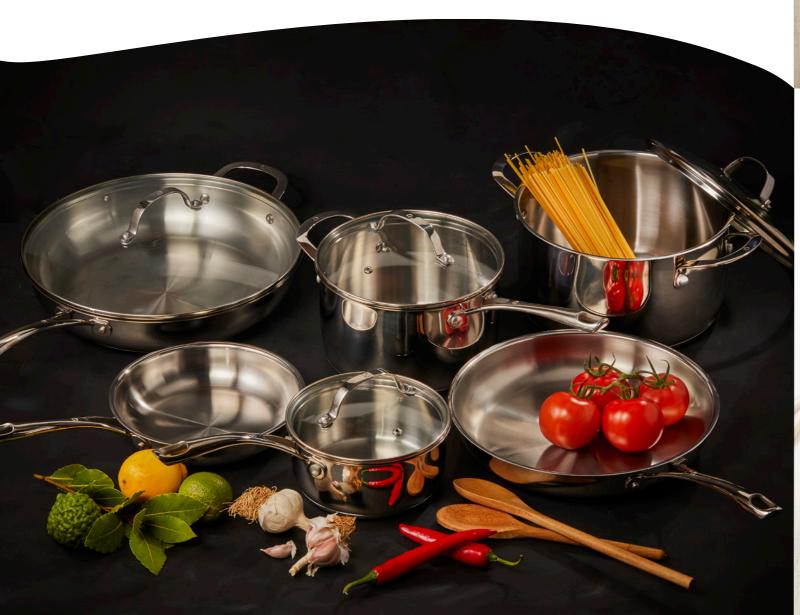

# Swiss Diamond®

The line consists of a milk pan, saucepans, frying pans, saute pans, casserole pots, a wok, stock pots and steamers!