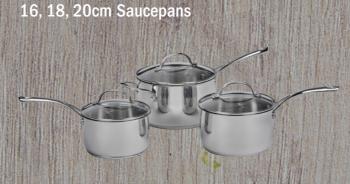

# **4PC SAUCEPAN AND STEAMER SET**

16, 18, 20cm Saucepans with Lid & Universal Steamer