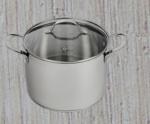

on, Gas, Electric
- High quality stainless steel body, an impact bonded encapsulated base on aluminium core and a full mirror-polish-finish exterior
- Stainless steel ergonomic handles
- Oven safe up to 260°C/500°F

- Perfectly flat base for even heat distribution
- See-through tempered glass lids
- Dishwasher safe
- Limited Lifetime Warranty covering manufacturing defects
- Designed in Switzerland, manufactured with Swiss Diamond's rigorous standards in P.R.C





# Swiss Diamond®

The line consists of a milk pan, saucepans, frying pans, saute pans, casserole pots, a wok, stock pots and steamers!

# **MILK PAN**

PSLA31014 14cm





PSLA31016id 16 x 10cm



**PSLA31220io** 20 x 12cm



#### **COOKING POT WITH LID**

PSLA31320ic 20 x 13cm





### STOCKPOT WITH LID

PSLA31724ic 24 x 17cm



#### **UNIVERSAL STEP STEAMER WITH LID**

PSLA161820c Compatible with 16cm/18cm/20cm **POTS AND PANS** 



#### **2PC FRYING PAN SET**

PSLASET02 20 & 28cm Frying Pans



#### FRYING PAN

PSLA3420i 20cm



PSLA3428i 28cm



#### SAUTÈ PAN WITH LID

PSLA3728ic 28 x 6.5cm



PSLA31032ic 32 x 6.5cm



#### **WOK WITH LID**

PSLA61132ic 32cm



#### STEAMER SET

PSLA24STEAM 24 x 13.5cm Casserole and Lid with 24cm Steamer



#### STEAMER WITHOUT LID

PSLA24S 24cm



### STEAMER WITH LID

PSLA24Sc 24cm

PSLASET03



#### **6PC COOKWARE SET**

PSLASET06

24 & 28cm Frying Pans, 16 & 20cm Saucepans with Lids, 24cm Casserole with Lid, 32cm Sautepan with Lid



## PASTA SET (MULTIPOT) WITH LID

**3PC SAUCEPAN SET WITH LIDS** 

PSLA317SET04 24cm









# **4PC SAUCEPAN AND STEAMER SET**

16, 18, 2