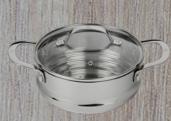

and a full mirror-polish-finish exterior
- Stainless steel ergonomic handles
- Oven safe up to 260°C/500°F

- Perfectly flat base for even heat distribution
- See-through tempered glass lids
- Dishwasher safe
- Limited Lifetime Warranty covering manufacturing defects
- Designed in Switzerland, manufactured with Swiss Diamond's rigorous standards in P.R.C





# Swiss Diamond®

The line consists of a milk pan, saucepans, frying pans, saute pans, casserole pots, a wok, stock pots and steamers!

# **MILK PAN**

PSLA31014 14cm





PSLA31016id 16 x 10cm



**PSLA31220io** 20 x 12cm



#### **COOKING POT WITH LID**

PSLA31320ic 20 x 13cm





### STOCKPOT WITH LID

PSLA31724ic 24 x 17cm



#### **UNIVERSAL STEP STEAMER WITH LID**

PSLA161820c Compatible with 16cm/18cm/20cm **POTS AND PANS** 



#### **2PC FRYING PAN SET**

PSLASET02 20 & 28cm Frying Pans



#### FRYING PAN

PSLA3420i 20cm



PSLA3428i 28cm



#### SAUTÈ PAN WITH LID

PSLA3728ic 28 x 6.5cm



PSLA31032ic 32 x 6.5cm



#### **WOK WITH LID**

PSLA61132ic 32cm



#### STEAMER SET

PSLA24STEAM 24 x 13.5cm Casserole and Lid with 24cm Steamer



#### STEAMER WITHOUT LID

PSLA24S 24cm



### STEAMER WITH LID

PSLA24Sc 24cm

PSLASET03



#### **6PC COOKWARE SET**

PSLASET06

24 & 28cm Frying Pans, 16 & 20cm Saucepans with Lids, 24cm Casserole with Lid, 32cm Sautepan with Lid



## PASTA SET (MULTIPOT) WITH LID

**3PC SAUCEPAN SET WITH LIDS** 

PSLA317SET04 24cm









# **4PC SAUCEPAN AND STEAMER SET**

16, 18, 20cm Saucepans with Lid & Universal Steamer