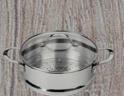

pan, saucepans, frying pans, saute pans, casserole pots, a wok, stock pots and steamers!

# **MILK PAN**

PSLA31014 14cm





PSLA31016id 16 x 10cm



**PSLA31220io** 20 x 12cm



#### **COOKING POT WITH LID**

PSLA31320ic 20 x 13cm





### STOCKPOT WITH LID

PSLA31724ic 24 x 17cm



#### **UNIVERSAL STEP STEAMER WITH LID**

PSLA161820c Compatible with 16cm/18cm/20cm **POTS AND PANS** 



#### **2PC FRYING PAN SET**

PSLASET02 20 & 28cm Frying Pans



#### FRYING PAN

PSLA3420i 20cm



PSLA3428i 28cm



#### SAUTÈ PAN WITH LID

PSLA3728ic 28 x 6.5cm



PSLA31032ic 32 x 6.5cm



#### **WOK WITH LID**

PSLA61132ic 32cm



#### STEAMER SET

PSLA24STEAM 24 x 13.5cm Casserole and Lid with 24cm Steamer



#### STEAMER WITHOUT LID

PSLA24S 24cm



### STEAMER WITH LID

PSLA24Sc 24cm

PSLASET03



#### **6PC COOKWARE SET**

PSLASET06

24 & 28cm Frying Pans, 16 & 20cm Saucepans with Lids, 24cm Casserole with Lid, 32cm Sautepan with Lid



## PASTA SET (MULTIPOT) WITH LID

**3PC SAUCEPAN SET WITH LIDS** 

PSLA317SET04 24cm









# **4PC SAUCEPAN AND STEAMER SET**

16, 18, 20cm Saucepans with Lid & Universal Steamer