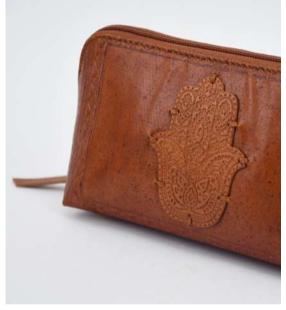

#### **Materials**

We use all kinds of paper: handmade, mill made, recycled cotton etc.

**LEATHER** 

We use a traditional, organic tanning process for our leathers.Watch: https://leather/hslH

**KATRAN** 

Katran is a biodegradable material made out of fabric waste. Watch: https://katran/htpM