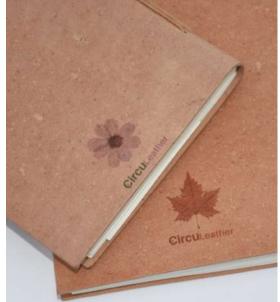

#### **CIRCULEATHER**

A recycled leather made using pre consumer tannery waste.