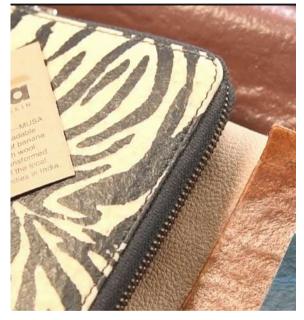

#### **MUSA**

Musa is a bio leather developed from banana fibre and sheep wool. Watch: https://musa/dGka