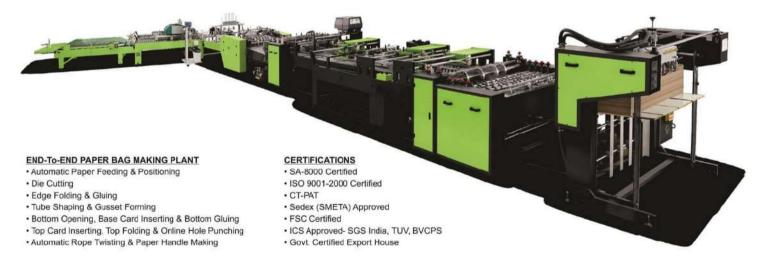

#### PAPER BAG MAKING PLANT

(Full Automatic Sheet-feed)

#### CAPACITY

5000-6000 Bags / Hour

Watch the Paper Bag making Machine in action here:

https://paperbagautomated/gHDskc