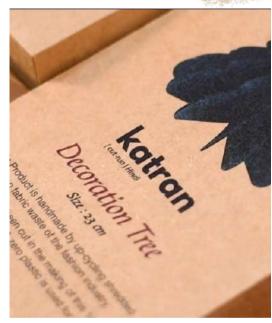

#### **Materials**

We use all kinds of paper: handmade, mill made, recycled cotton etc.

**LEATHER** 

We use a traditional, organic tanning process for our leathers.Watch: https://leather/hslH

**KATRAN** 

Katran is a biodegradable material made out of fabric waste. Watch: https://katran/htpM