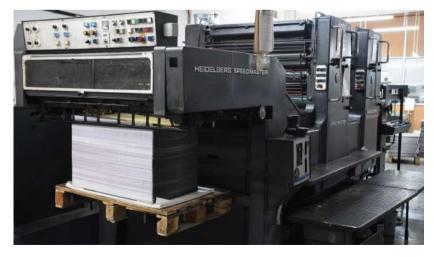

#### PAPER BAG MAKING PLANT

(Full Automatic Sheet-feed)

#### CAPACITY

5000-6000 Bags / Hour

Watch the Paper Bag making Machine in action here:

https://paperbagautomated/gHDskc