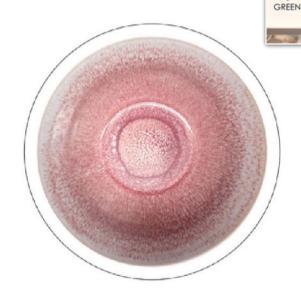

Small Bowl Cutside colour - Matt Speckle Tan

Small Bowl Cutside calour - Matt Speckle Lilac

Medium Bowl Outside colour - Matt Speckle Duck Egg

Medium Bowl
Outside colour - Matt Speckle Dark Rose

Medium Bowl Outside colour - Mott Speckle Dark Rose