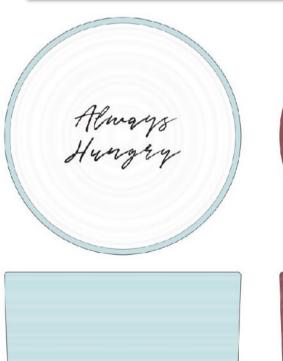

# **Always Hungry**

Stoneware with irregular grooves and ripples in the surface.

Metallic wax-resist decoration.