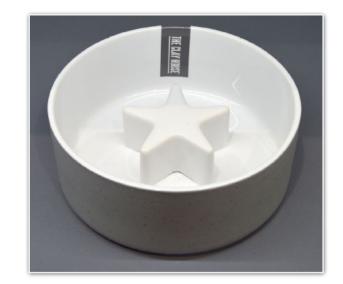

## Slow Feed

Stoneware with matt speckled colour glazing outside and gloss white inside.

Raised integral icon on the inner surface of the bowl to slow down feeding.

Treat jars with wax-resist decoration and bamboo lids.