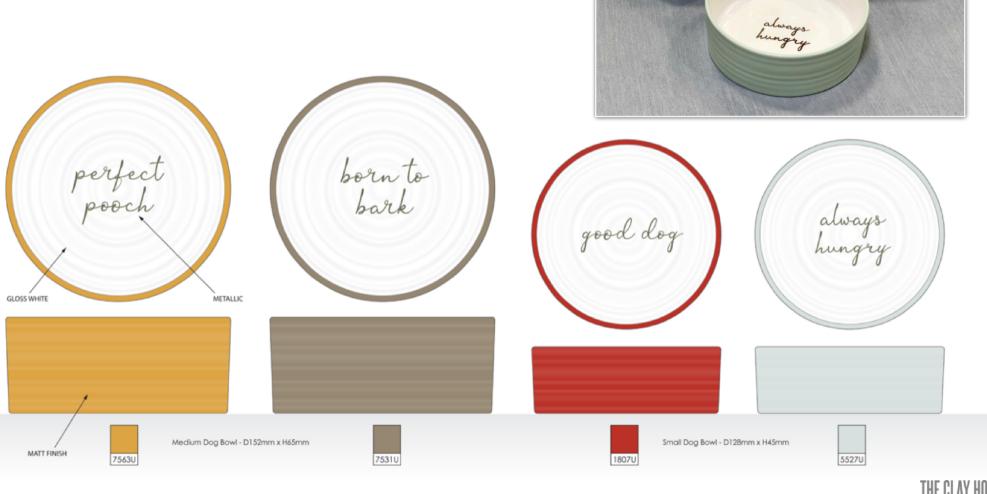

## Flow - Good Dog

Stoneware with irregular grooves and ripples in the surface, which are highlighted by the use of white reactive glazing inside, and contrasting matt speckled colours outside. Additionally, the wording is added by wax-resist.

## Born To Bark

Stoneware with irregular grooves and ripples in the surface.

Metallic wax-resist decoration.

# **Always Hungry**

Stoneware with irregular grooves and ripples in the surface.

Metallic wax-resist decoration.