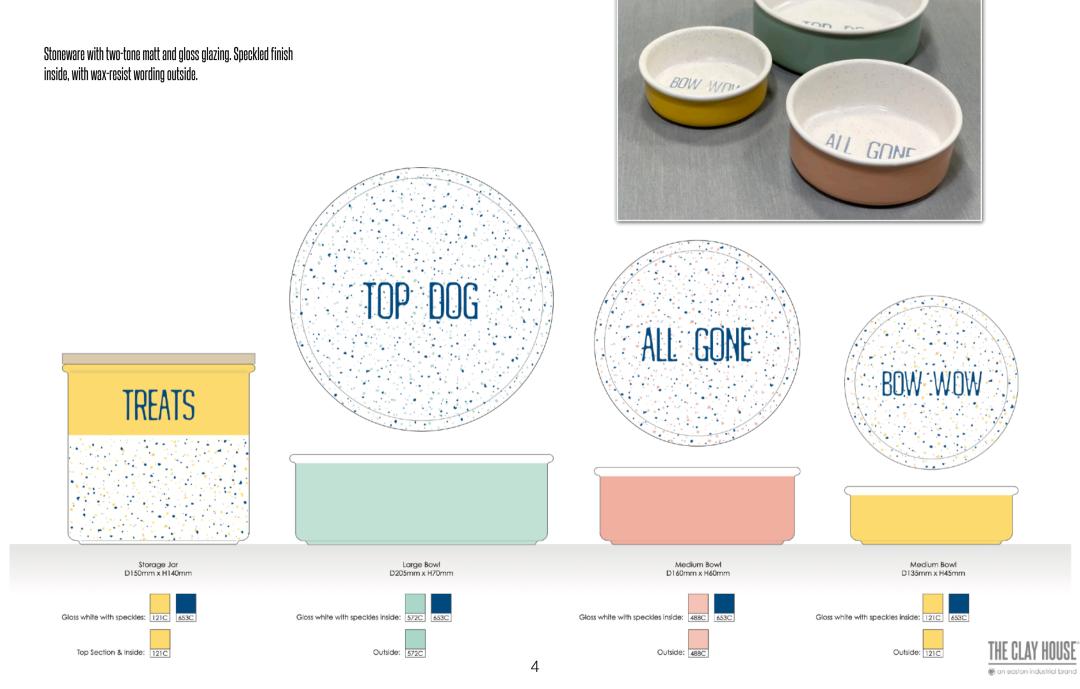

### **Best Friend**

Stoneware with two-tone matt and gloss glazing. Speckled finish inside, with wax-resist wording outside.

Large Bowl D205mm x H70mm

Medium Bowl D160mm x H60mm

Small Bowl D135mm x H45mm

### **Bow Wow**

Stoneware with two-tone matt and gloss glazing, with the outer surface also being speckled.

Wording applied by wax-resist.

Outside - Matt colour glazing with speckles

Outside - Matt colour glazing with speckles

Outside - Matt colour glazing with speckles