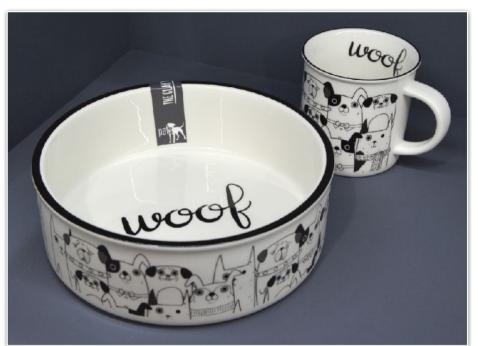

### Retro Pets - Woof

Stoneware with white glaze inside and colour outside.

Wording applied by silk-screen.

D12.5cm x H4.5cm D15cm x H14cm D10.7cm x H10cm