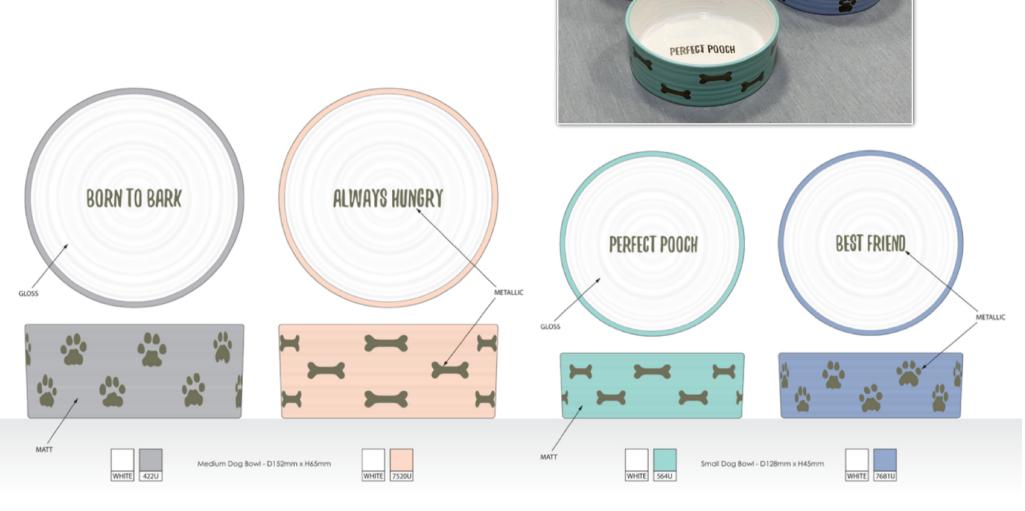

## Born To Bark

Stoneware with irregular grooves and ripples in the surface.

Metallic wax-resist decoration.

# **Always Hungry**

Stoneware with irregular grooves and ripples in the surface.

Metallic wax-resist decoration.

### Perfect Pooch

Stoneware with irregular grooves and ripples in the surface.

Metallic wax-resist decoration.

### **Best Friend**

Stoneware with two-tone matt and gloss glazing. Speckled finish inside, with wax-resist wording outside.

Large Bowl D205mm x H70mm

Medium Bowl D160mm x H60mm

Small Bowl D135mm x H45mm