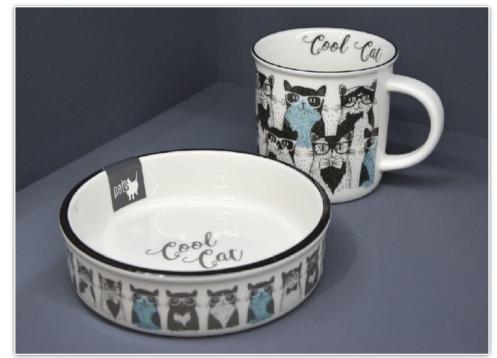

cm x H16.5cm

D12cm x H4.5cm

D15cm x H6cm

D19.5cm x H7.2cm



## Slow Feed

Stoneware with matt speckled colour glazing outside and gloss white inside.

Raised integral icon on the inner surface of the bowl to slow down feeding.

Treat jars with wax-resist decoration and bamboo lids.















## Canteen

Stoneware with ribbed detailing and embossed wording.







Matt colour outside, with gloss cream glazing inside.



D14.5cm x H16.5cm D15cm x H4cm D15cm x H6cm D19.5cm x H7.5cm D9.5cm x H8.5cm



## **Gold Graphic**

Dipped colour glazing, combined with black and metallic gold decal decoration.

Treat jar with bamboo lid.

Including the option of coordinating mugs.







D19.5cm x H7cm





D13cm x H16cm







D15cm x H6cm





## Woof









# Good Dog







# **Purfect**







# **Good Kitty**









#### Retro Pets - Reactive

Stoneware with reactive colours inside, and matt white outside with wax-resist wording in coordinating colours.









Perfect Pooch



Large Bowl D205mm x H70mm Medium Bowl D160mm x H60mm Medium Bowl D135mm x H45mm



USE THESE EXISTING REACTIVE COLOURS

## Octo



### Sense

Stoneware with subtle grooved surface detailing.

Glazed with matt colour outside, gloss speckle inside, and finished with screen-printed wording.