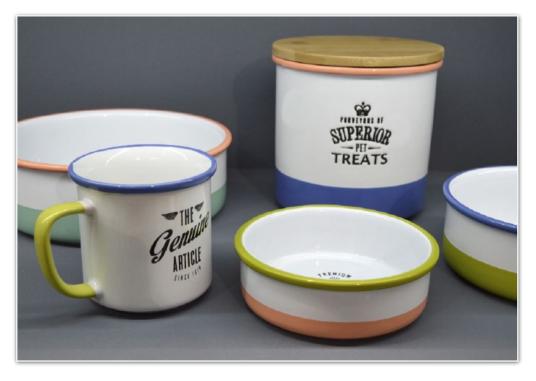

## **Gold Graphic**

Dipped colour glazing, combined with black and metallic gold decal decoration.

Treat jar with bamboo lid.

Including the option of coordinating mugs.

D19.5cm x H7cm

D13cm x H16cm

D15cm x H6cm