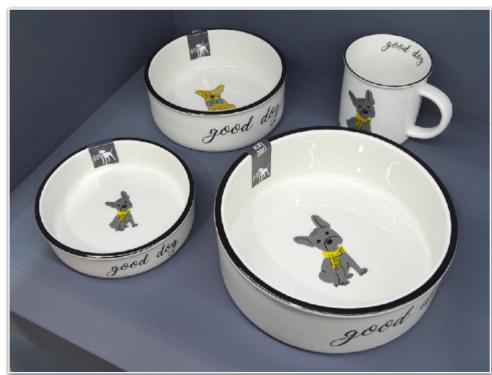

own.











D15cm x H16.5cm

D12cm x H4.5cm

D15cm x H6cm

D19.5cm x H7.2cm



## Slow Feed

Stoneware with matt speckled colour glazing outside and gloss white inside.

Raised integral icon on the inner surface of the bowl to slow down feeding.

Treat jars with wax-resist decoration and bamboo lids.















## Canteen

Stoneware with ribbed detailing and embossed wording.







Matt colour outside, with gloss cream glazing inside.



D14.5cm x H16.5cm D15cm x H4cm D15cm x H6cm D19.5cm x H7.5cm D9.5cm x H8.5cm



## **Gold Graphic**

Dipped colour glazing, combined with black and metallic gold decal decoration.

Treat jar with bamboo lid.

Including the option of coordinating mugs.







D19.5cm x H7cm





D13cm x H16cm







D15cm x H6cm





## Woof









# Good Dog







# **Purfect**







# **Good Kitty**









#### Retro Pets - Reactive

Stoneware with reactive colours inside, and matt white outside with wax-resist wording in coordinating colours.









Perfect Pooch



Large Bowl D205mm x H70mm Medium Bowl D160mm x H60mm Medium Bowl D135mm x H45mm



USE THESE EXISTING REACTIVE COLOURS

## Octo



### Sense

Stoneware with subtle grooved surface detailing.

Glazed with matt colour outside, gloss speckle inside, and finished with screen-printed wording.