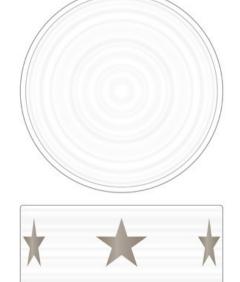

### **Retro Star**

Stoneware with two-tone matt and gloss glazing, with decoration applied by decal.

Small Bowl D135mm x H45mm Medium Bowl D160mm x H60mm Large Bowl D205mm x H70mm