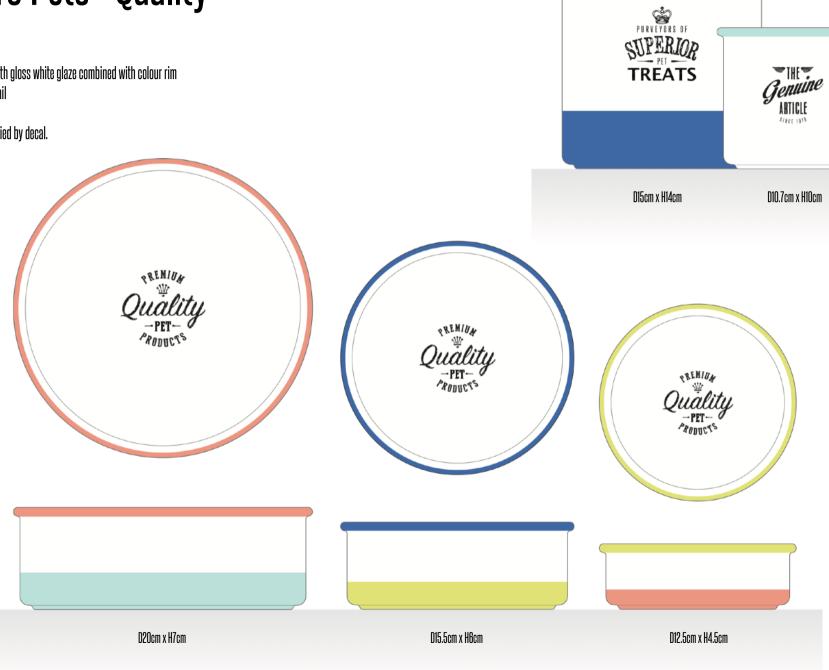

# Retro Pets - Quality

Stoneware with gloss white glaze combined with colour rim and base detail

Wording applied by decal.

# Retro Pets - Quality