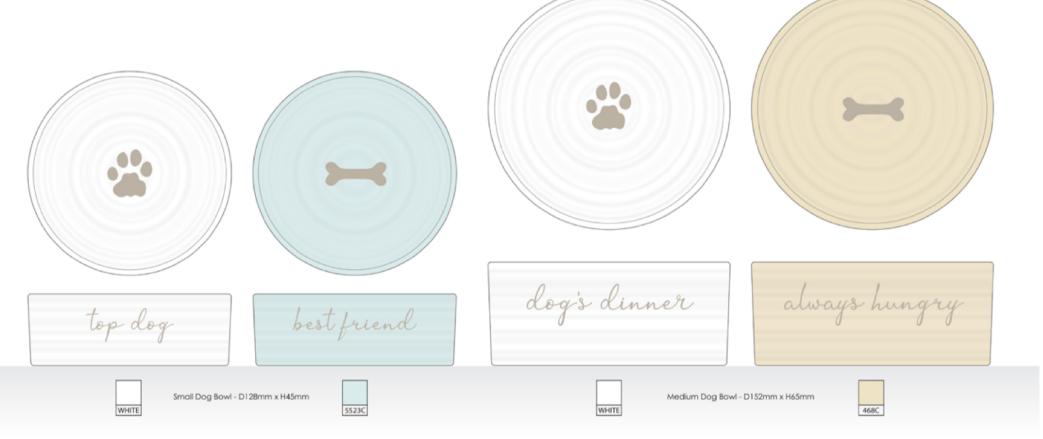

## Top Dog

Stoneware with irregular grooves and ripples in the surface.

Decoration applied by wax-resist.

# **Always Hungry**

Stoneware with irregular grooves and ripples in the surface.

Metallic wax-resist decoration.