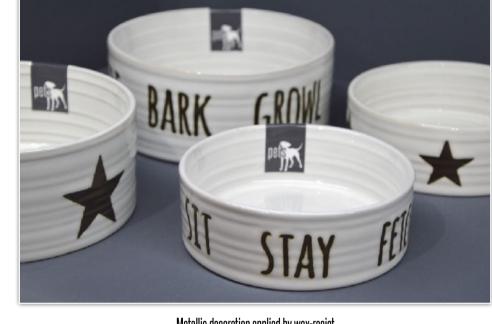

## Born To Bark

Stoneware with irregular grooves and ripples in the surface.

Metallic wax-resist decoration.