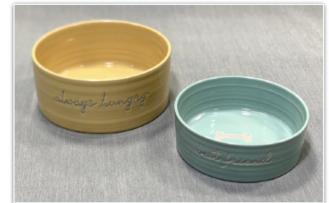

# **Always Hungry**

Stoneware with irregular grooves and ripples in the surface.

Metallic wax-resist decoration.