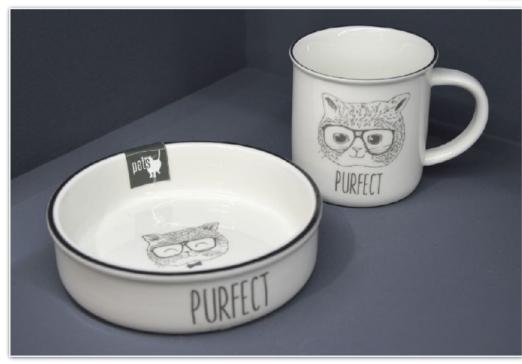

x H16.5cm

D12cm x H4.5cm

D15cm x H6cm

D19.5cm x H7.2cm



## Slow Feed

Stoneware with matt speckled colour glazing outside and gloss white inside.

Raised integral icon on the inner surface of the bowl to slow down feeding.

Treat jars with wax-resist decoration and bamboo lids.















## Canteen

Stoneware with ribbed detailing and embossed wording.







Matt colour outside, with gloss cream glazing inside.



D14.5cm x H16.5cm D15cm x H4cm D15cm x H6cm D19.5cm x H7.5cm D9.5cm x H8.5cm



## **Gold Graphic**

Dipped colour glazing, combined with black and metallic gold decal decoration.

Treat jar with bamboo lid.

Including the option of coordinating mugs.







D19.5cm x H7cm





D13cm x H16cm







D15cm x H6cm





## Woof









# Good Dog







# **Purfect**







# **Good Kitty**









#### Retro Pets - Reactive

Stoneware with reactive colours inside, and matt white outside with wax-resist wording in coordinating colours.









Perfect Pooch



Large Bowl D205mm x H70mm Medium Bowl D160mm x H60mm Medium Bowl D135mm x H45mm



USE THESE EXISTING REACTIVE COLOURS

## Octo



### Sense

Stoneware with subtle grooved surface detailing.

Glazed with matt colour outside, gloss speckle inside, and finished with screen-printed wording.