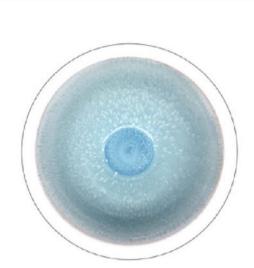

## Flow - Blue

Stoneware with irregular grooves and ripples in the surface, which are highlighted by the use of white reactive glazing inside, and contrasting matt reactive blue outside.