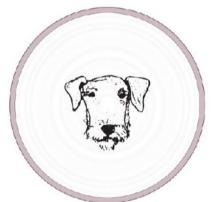

### Flow - Portraits

Stoneware with irregular grooves and ripples in the surface, which are highlighted by the use of white reactive glazing inside, and contrasting matt speckled colours outside. Additionally, the 'doggy portraits' are added by wax-resist.

Small Bowl Cutside colour - Matt Speckle Tan

Small Bowl Cutside calour - Matt Speckle Lilac

Medium Bowl Outside colour - Matt Speckle Duck Egg

Medium Bowl
Outside colour - Matt Speckle Dark Rose