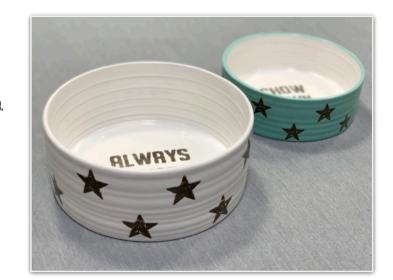

# **Always Hungry**

Stoneware with irregular grooves and ripples in the surface.

Metallic wax-resist decoration.