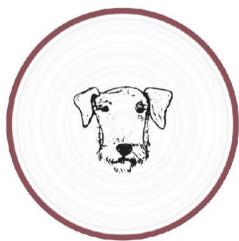

### **Bow Wow**

Stoneware with two-tone matt and gloss glazing, with the outer surface also being speckled.

Wording applied by wax-resist.

Outside - Matt colour glazing with speckles

Outside - Matt colour glazing with speckles

Outside - Matt colour glazing with speckles