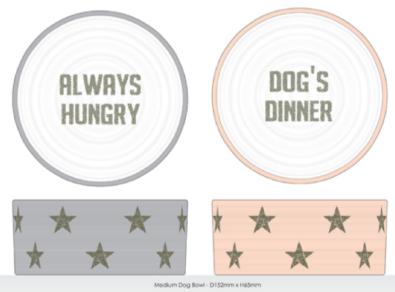

# **Always Hungry**

Stoneware with irregular grooves and ripples in the surface.

Metallic wax-resist decoration.