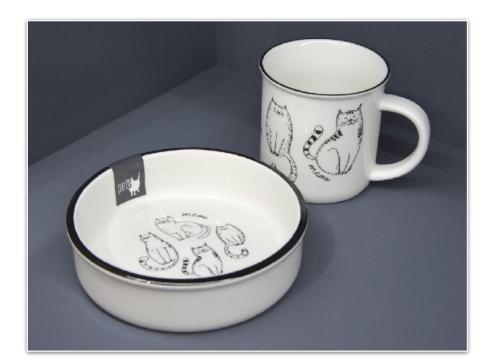

.5cm

D15cm x H6cm

D19.5cm x H7.2cm



## Slow Feed

Stoneware with matt speckled colour glazing outside and gloss white inside.

Raised integral icon on the inner surface of the bowl to slow down feeding.

Treat jars with wax-resist decoration and bamboo lids.















## Canteen

Stoneware with ribbed detailing and embossed wording.







Matt colour outside, with gloss cream glazing inside.



D14.5cm x H16.5cm D15cm x H4cm D15cm x H6cm D19.5cm x H7.5cm D9.5cm x H8.5cm



## **Gold Graphic**

Dipped colour glazing, combined with black and metallic gold decal decoration.

Treat jar with bamboo lid.

Including the option of coordinating mugs.







D19.5cm x H7cm





D13cm x H16cm







D15cm x H6cm





## Woof









# Good Dog







# **Purfect**







# **Good Kitty**









#### Retro Pets - Reactive

Stoneware with reactive colours inside, and matt white outside with wax-resist wording in coordinating colours.









Perfect Pooch



Large Bowl D205mm x H70mm Medium Bowl D160mm x H60mm Medium Bowl D135mm x H45mm



USE THESE EXISTING REACTIVE COLOURS

## Octo



### Sense

Stoneware with subtle grooved surface detailing.

Glazed with matt colour outside, gloss speckle inside, and finished with screen-printed wording.