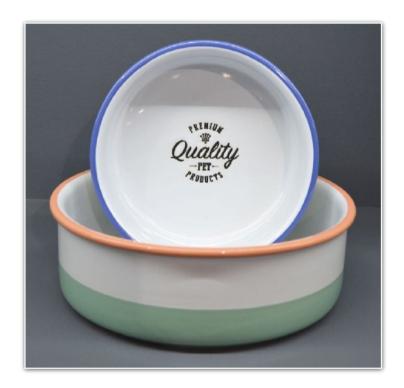

# Retro Pets - Quality

Stoneware with gloss white glaze combined with colour rim and base detail

Wording applied by decal.

# Retro Pets - Quality