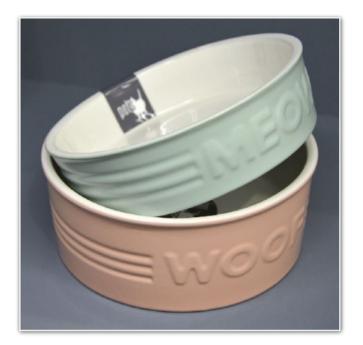

eware with white glaze inside and colour outside.

Wording applied by silk-screen.











D12.5cm x H4.5cm D15cm x H14cm D10.7cm x H10cm

# Retro Pets - Speckle

Stoneware with 2-tone colour glazing, black rim detail and speckled outer surface.

Wording applied by decal.







# **Perfect Companions**

Stoneware with wax-resist wording detail.

Wording can be coloured with coordinating rim band as shown.











D15cm x H16.5cm

D12cm x H4.5cm

D15cm x H6cm

D19.5cm x H7.2cm



## Slow Feed

Stoneware with matt speckled colour glazing outside and gloss white inside.

Raised integral icon on the inner surface of the bowl to slow down feeding.

Treat jars with wax-resist decoration and bamboo lids.















## Canteen

Stoneware with ribbed detailing and embossed wording.







Matt colour outside, with gloss cream glazing inside.



D14.5cm x H16.5cm D15cm x H4cm D15cm x H6cm D19.5cm x H7.5cm D9.5cm x H8.5cm



## **Gold Graphic**

Dipped colour glazing, combined with black and metallic gold decal decoration.

Treat jar with bamboo lid.

Including the option of coordinating mugs.







D19.5cm x H7cm





D13cm x H16cm







D15cm x H6cm





## Woof









# Good Dog







# **Purfect**







# **Good Kitty**









#### Retro Pets - Reactive

Stoneware with reactive colours inside, and matt white outside with wax-resist wording in coordinating colours.









Perfect Pooch



Large Bowl D205mm x H70mm Medium Bowl D160mm x H60mm Medium Bowl D135mm x H45mm



USE THESE EXISTING REACTIVE COLOURS

## Octo



### Sense

Stoneware with subtle grooved sur