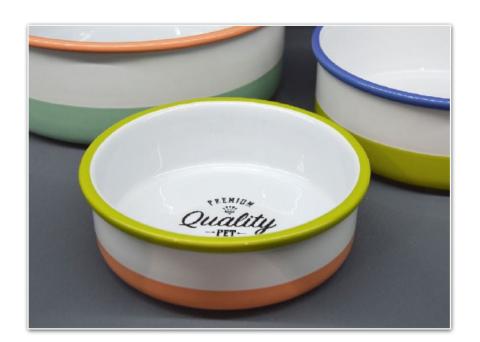

# Retro Pets - Quality

Stoneware with gloss white glaze combined with colour rim and base detail

Wording applied by decal.

# Retro Pets - Quality