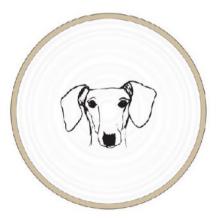

### Flow - Portraits

Stoneware with irregular grooves and ripples in the surface, which are highlighted by the use of white reactive glazing inside, and contrasting matt speckled colours outside. Additionally, the 'doggy portraits' are added by wax-resist.

Small Bowl Cutside colour - Matt Speckle Tan

Small Bowl Cutside calour - Matt Speckle Lilac

Medium Bowl Outside colour - Matt Speckle Duck Egg

Medium Bowl
Outside colour - Matt Speckle Dark Rose