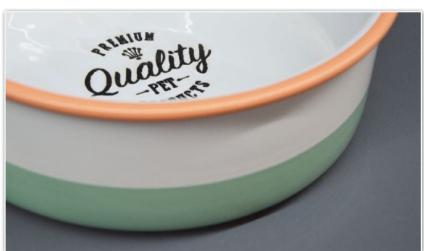

# Retro Pets - Quality

Stoneware with gloss white glaze combined with colour rim and base detail

Wording applied by decal.

# Retro Pets - Quality