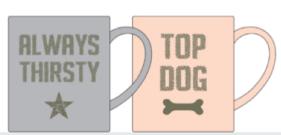

## Top Dog

Stoneware with irregular grooves and ripples in the surface.

Decoration applied by wax-resist.