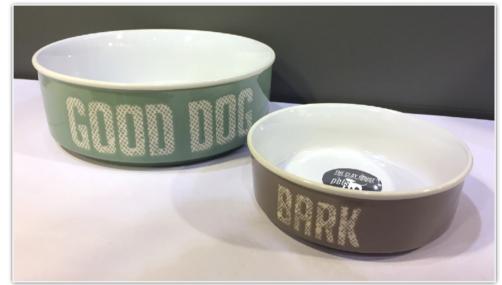

## Flow - Good Dog

Stoneware with irregular grooves and ripples in the surface, which are highlighted by the use of white reactive glazing inside, and contrasting matt speckled colours outside. Additionally, the wording is added by wax-resist.