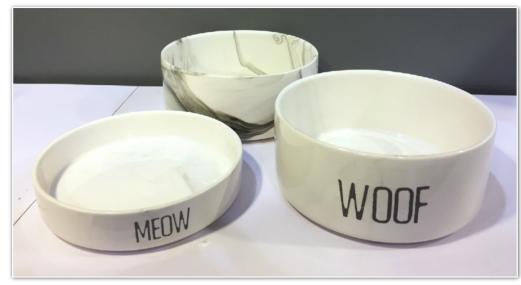

### Retro Pets - Woof

Stoneware with white glaze inside and colour outside.

Wording applied by silk-screen.

D12.5cm x H4.5cm D15cm x H14cm D10.7cm x H10cm