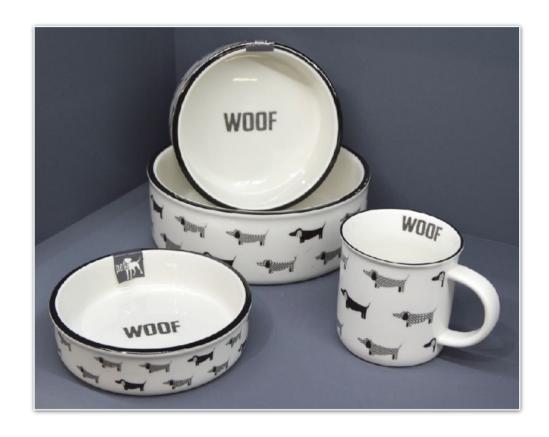

### Retro Pets - Woof

Stoneware with white glaze inside and colour outside.

Wording applied by silk-screen.

D12.5cm x H4.5cm D15cm x H14cm D10.7cm x H10cm