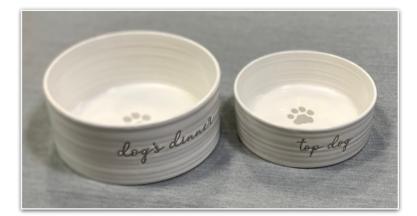

## Top Dog

Stoneware with irregular grooves and ripples in the surface.

Decoration applied by wax-resist.

### Perfect Pooch

Stoneware with irregular grooves and ripples in the surface.

Metallic wax-resist decoration.