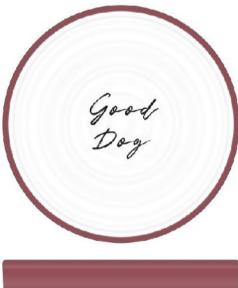

## Flow - Good Dog

Stoneware with irregular grooves and ripples in the surface, which are highlighted by the use of white reactive glazing inside, and contrasting matt speckled colours outside. Additionally, the wording is added by wax-resist.