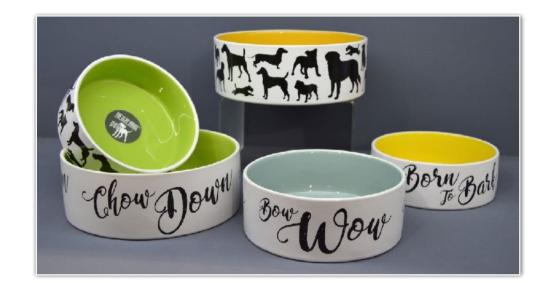

### **Bow Wow**

Stoneware with two-tone matt and gloss glazing, with the outer surface also being speckled.

Wording applied by wax-resist.

Outside - Matt colour glazing with speckles

Outside - Matt colour glazing with speckles

## Born To Bark

Stoneware with irregular grooves and ripples in the surface.

Metallic wax-resist decoration.