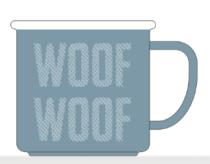

H6cm D14cm x H3.2cm



#### **Silhouettes**

Gloss colour inside with matt white outside and black decal decoration.

Treat jar with dipped glazing and bamboo lid.

Including the option of a coordinating stacking mug.





D13cm x H16cm





D10cm x H8.8cm













D18.3cm x H6.6cm D15.6cm x H5cm

D14cm x H5.4cm



#### **Bow Wow**

Collection to complement 'Silhouettes'.

Gloss colour inside with matt white outside and black decal decoration.















D18.3cm x H6.6cm D15.6cm x H5cm D14cm x H5.4cm



# Retro Pets - Quality

Stoneware with gloss white glaze combined with colour rim and base detail

Wording applied by decal.





# Retro Pets - Quality











### Retro Pets - Woof

Stoneware with white glaze inside and colour outside.

Wording applied by silk-screen.











D12.5cm x H4.5cm D15cm x H14cm D10.7cm x H10cm

# Retro Pets - Speckle

Stoneware with 2-tone colour glazing, black rim detail and speckled outer surface.

Wording applied by decal.







# **Perfect Companions**

Stoneware with wax-resist wording detail.

Wording can be coloured with coordinating rim band as shown.











D15cm x H16.5cm

D12cm x H4.5cm

D15cm x H6cm

D19.5cm x H7.2cm



## Slow Feed

Stoneware with matt speckled colour glazing outside and gloss white inside.

Raised integral icon on the inner surface of the bowl to slow down feeding.

Treat jars with wax-resist decoration and bamboo lids.















## Canteen

Stoneware with ribbed detailing and embossed wording.







Matt colour outside, with gloss cream glazing inside.



D14.5cm x H16.5cm D15cm x H4cm D1