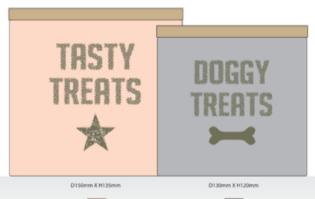

## Slow Feed

Stoneware with matt speckled colour glazing outside and gloss white inside.

Raised integral icon on the inner surface of the bowl to slow down feeding.

Treat jars with wax-resist decoration and bamboo lids.