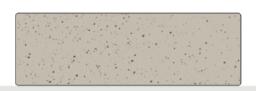

### **Bow Wow**

Stoneware with two-tone matt and gloss glazing, with the outer surface also being speckled.

Wording applied by wax-resist.

Outside - Matt colour glazing with speckles

Outside - Matt colour glazing with speckles

Outside - Matt colour glazing with speckles