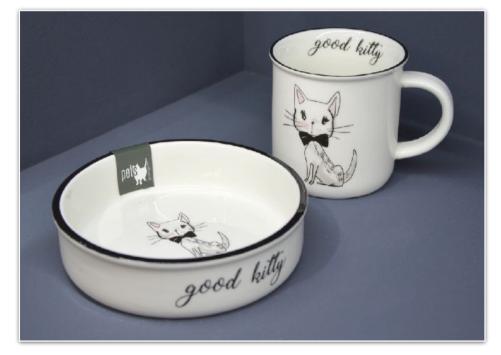

D15cm x H6cm

D19.5cm x H7.2cm



## Slow Feed

Stoneware with matt speckled colour glazing outside and gloss white inside.

Raised integral icon on the inner surface of the bowl to slow down feeding.

Treat jars with wax-resist decoration and bamboo lids.















## Canteen

Stoneware with ribbed detailing and embossed wording.







Matt colour outside, with gloss cream glazing inside.



D14.5cm x H16.5cm D15cm x H4cm D15cm x H6cm D19.5cm x H7.5cm D9.5cm x H8.5cm



## **Gold Graphic**

Dipped colour glazing, combined with black and metallic gold decal decoration.

Treat jar with bamboo lid.

Including the option of coordinating mugs.







D19.5cm x H7cm





D13cm x H16cm







D15cm x H6cm





## Woof









# Good Dog







# **Purfect**







# **Good Kitty**









#### Retro Pets - Reactive

Stoneware with reactive colours inside, and matt white outside with wax-resist wording in coordinating colours.









Perfect Pooch



Large Bowl D205mm x H70mm Medium Bowl D160mm x H60mm Medium Bowl D135mm x H45mm



USE THESE EXISTING REACTIVE COLOURS

## Octo



### Sense

Stoneware with subtle grooved surface detailing.

Glazed with matt colour outside, gloss speckle inside, and finished with screen-printed wording.