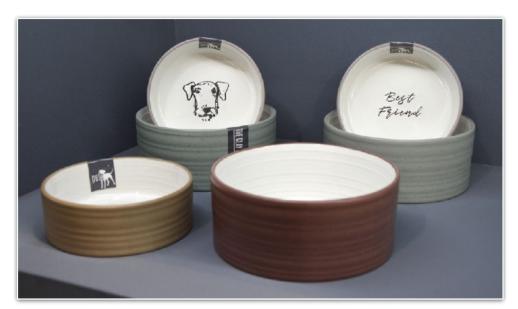

### Flow - Portraits

Stoneware with irregular grooves and ripples in the surface, which are highlighted by the use of white reactive glazing inside, and contrasting matt speckled colours outside. Additionally, the 'doggy portraits' are added by wax-resist.

### **Best Friend**

Stoneware with two-tone matt and gloss glazing. Speckled finish inside, with wax-resist wording outside.

Large Bowl D205mm x H70mm

Medium Bowl D160mm x H60mm

Small Bowl D135mm x H45mm

#### Retro Pets - Reactive

Stoneware with reactive colours inside, and matt white outside with wax-resist wording in coordinating colours.

Perfect Pooch

Large Bowl D205mm x H70mm Medium Bowl D160mm x H60mm Medium Bowl D135mm x H45mm