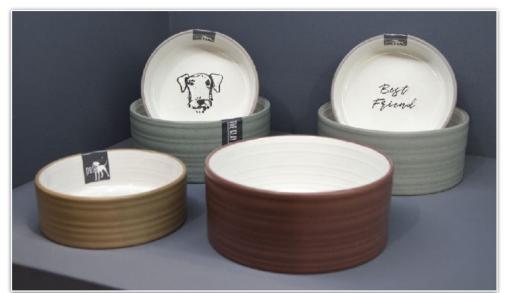

### **Best Friend**

Stoneware with two-tone matt and gloss glazing. Speckled finish inside, with wax-resist wording outside.

Large Bowl D205mm x H70mm

Medium Bowl D160mm x H60mm

Small Bowl D135mm x H45mm

### **Bow Wow**

Stoneware with two-tone matt and gloss glazing, with the outer surface also being speckled.

Wording applied by wax-resist.

Outside - Matt colour glazing with speckles

Outside - Matt colour glazing with speckles

Outside - Matt colour glazing with speckles