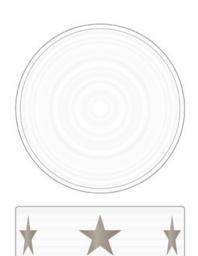

### **Retro Star**

Stoneware with two-tone matt and gloss glazing, with decoration applied by decal.

Small Bowl D135mm x H45mm Medium Bowl D160mm x H60mm Large Bowl D205mm x H70mm