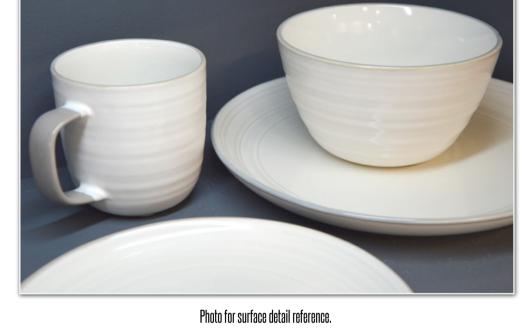

## Flow - Good Dog

Stoneware with irregular grooves and ripples in the surface, which are highlighted by the use of white reactive glazing inside, and contrasting matt speckled colours outside. Additionally, the wording is added by wax-resist.