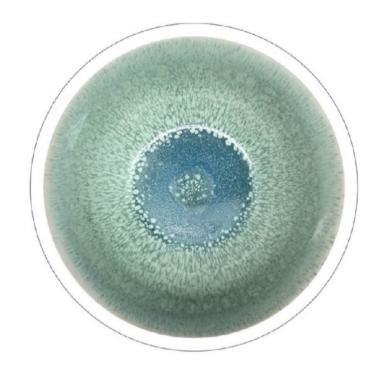

## Flow - Blue

Stoneware with irregular grooves and ripples in the surface, which are highlighted by the use of white reactive glazing inside, and contrasting matt reactive blue outside.