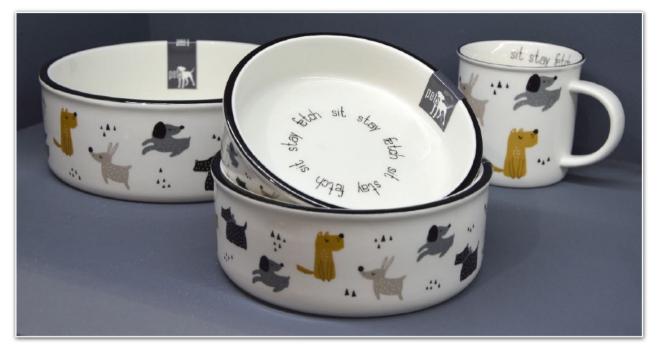

# Retro Pets - Speckle

Stoneware with 2-tone colour glazing, black rim detail and speckled outer surface.

Wording applied by decal.