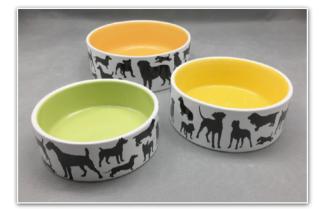

# Retro Pets - Speckle

Stoneware with 2-tone colour glazing, black rim detail and speckled outer surface.

Wording applied by decal.