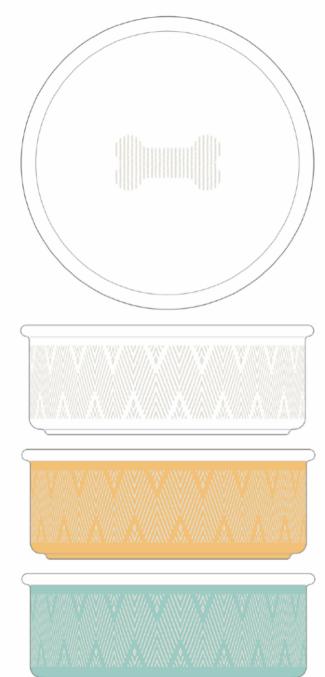

### **Best Friend**

Stoneware with two-tone matt and gloss glazing. Speckled finish inside, with wax-resist wording outside.

Large Bowl D205mm x H70mm

Medium Bowl D160mm x H60mm

Small Bowl D135mm x H45mm