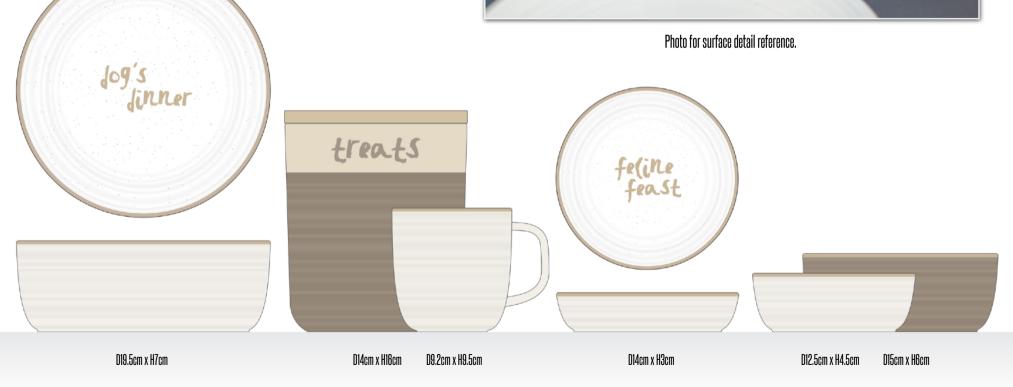

## Flow - Good Dog

Stoneware with irregular grooves and ripples in the surface, which are highlighted by the use of white reactive glazing inside, and contrasting matt speckled colours outside. Additionally, the wording is added by wax-resist.