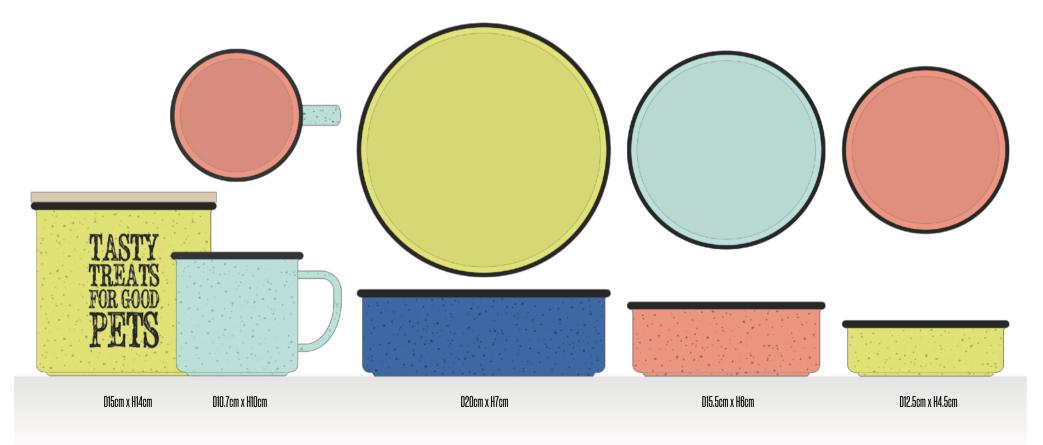

### Retro Pets - Woof

Stoneware with white glaze inside and colour outside.

Wording applied by silk-screen.

D12.5cm x H4.5cm D15cm x H14cm D10.7cm x H10cm