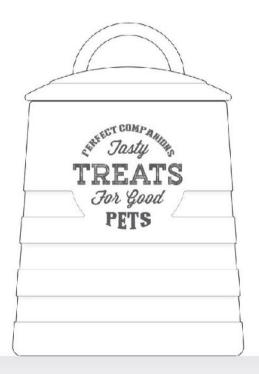

# **Perfect Companions**

Stoneware with wax-resist wording detail.

Wording can be coloured with coordinating rim band as shown.

D15cm x H16.5cm

D12cm x H4.5cm

D15cm x H6cm

D19.5cm x H7.2cm