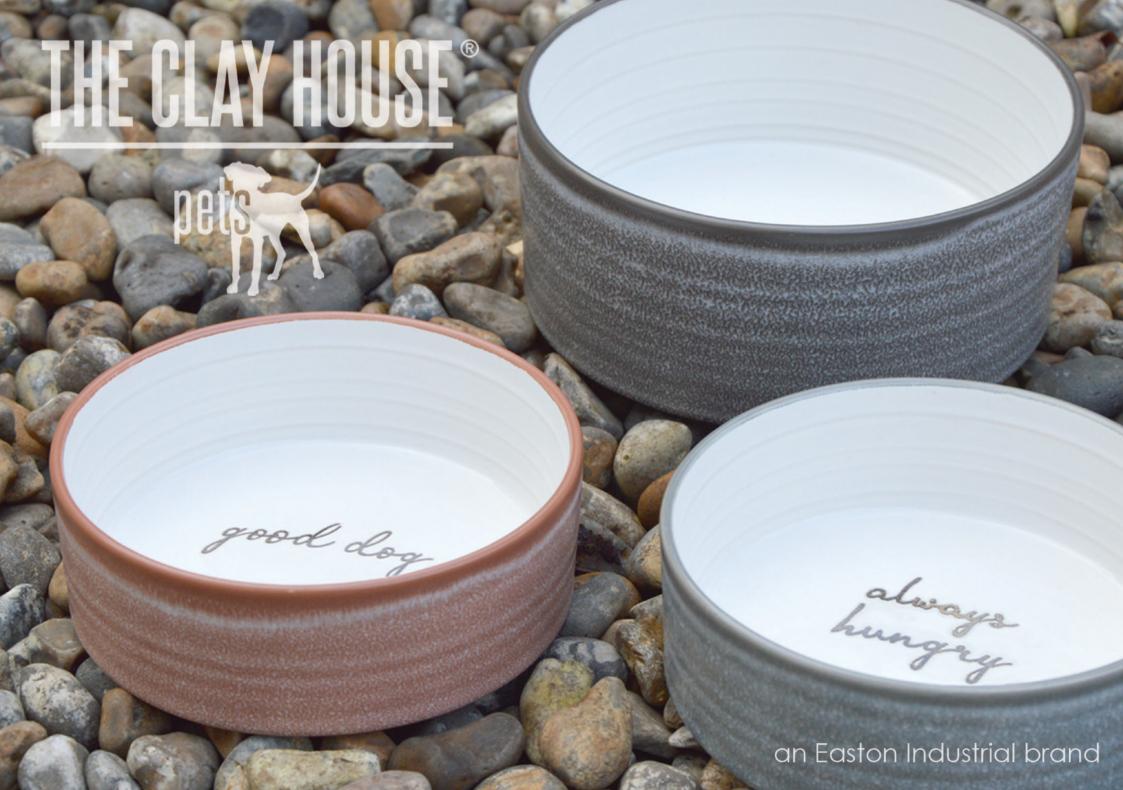

# **Always Hungry**

Stoneware with irregular grooves and ripples in the surface.

Metallic wax-resist decoration.

## Flow - Good Dog

Stoneware with irregular grooves and ripples in the surface, which are highlighted by the use of white reactive glazing inside, and contrasting matt speckled colours outside. Additionally, the wording is added by wax-resist.