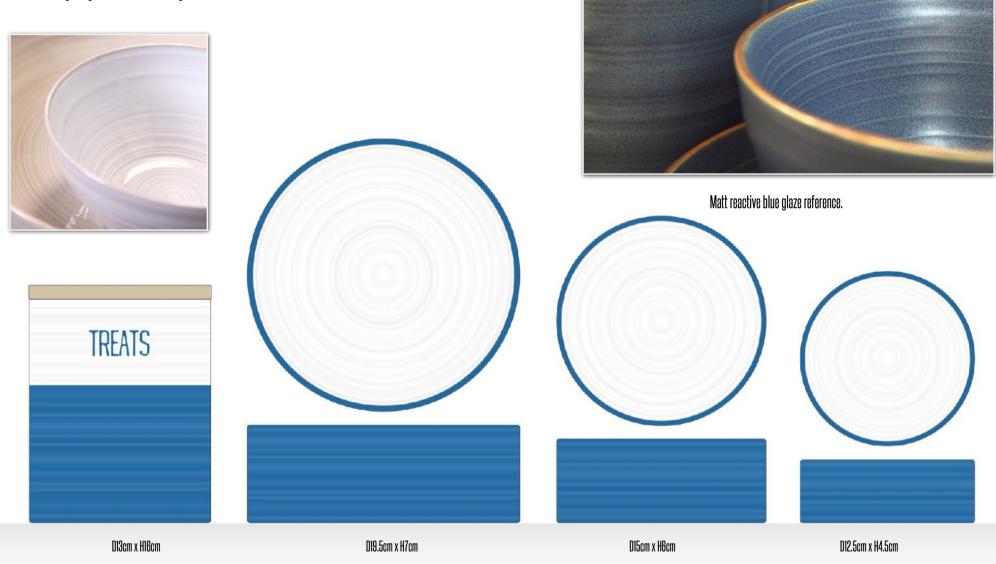

## Flow - Blue

Stoneware with irregular grooves and ripples in the surface, which are highlighted by the use of white reactive glazing inside, and contrasting matt reactive blue outside.

## Flow - Stars

Stoneware with irregular grooves and ripples in the surface, which are highlighted by the use of white reactive glazing.

Metallic decoration applied by wax-resist.

D19cm x H16cm D19.5cm x H7cm

D15cm x H6cm

D12.5cm x H4.5cm