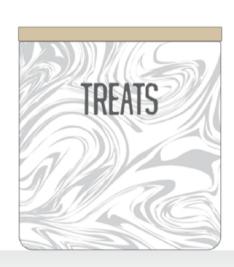

### Marble

A mix of two clay colours used to achieve the marbling effect, with a transparent glaze over.

Screen-printed wording detail.

Treat jar with bamboo lid.

D14.5cm x H15cm D15cm x H6cm D15cm x H6cm D14cm x H3.2cm