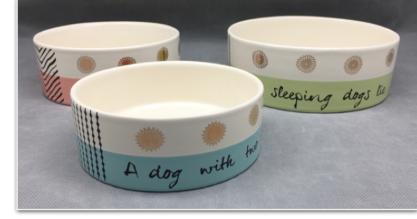

# **Perfect Companions**

Stoneware with wax-resist wording detail.

Wording can be coloured with coordinating rim band as shown.

D15cm x H16.5cm

D12cm x H4.5cm

D15cm x H6cm

D19.5cm x H7.2cm