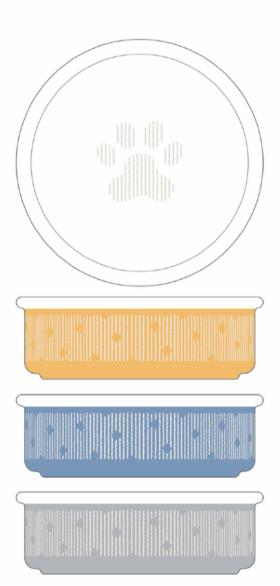

## Slow Feed

Stoneware with matt speckled colour glazing outside and gloss white inside.

Raised integral icon on the inner surface of the bowl to slow down feeding.

Treat jars with wax-resist decoration and bamboo lids.