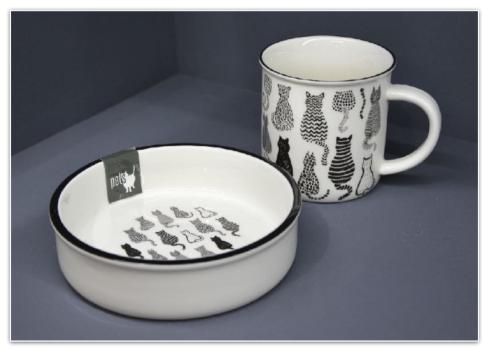

cm

D15cm x H6cm

D19.5cm x H7.2cm



## Slow Feed

Stoneware with matt speckled colour glazing outside and gloss white inside.

Raised integral icon on the inner surface of the bowl to slow down feeding.

Treat jars with wax-resist decoration and bamboo lids.















## Canteen

Stoneware with ribbed detailing and embossed wording.







Matt colour outside, with gloss cream glazing inside.



D14.5cm x H16.5cm D15cm x H4cm D15cm x H6cm D19.5cm x H7.5cm D9.5cm x H8.5cm



## **Gold Graphic**

Dipped colour glazing, combined with black and metallic gold decal decoration.

Treat jar with bamboo lid.

Including the option of coordinating mugs.







D19.5cm x H7cm





D13cm x H16cm







D15cm x H6cm





## Woof









# Good Dog







# **Purfect**







# **Good Kitty**









#### Retro Pets - Reactive

Stoneware with reactive colours inside, and matt white outside with wax-resist wording in coordinating colours.









Perfect Pooch



Large Bowl D205mm x H70mm Medium Bowl D160mm x H60mm Medium Bowl D135mm x H45mm



USE THESE EXISTING REACTIVE COLOURS

## Octo



### Sense

Stoneware with subtle grooved surface detailing.

Glazed with matt colour outside, gloss speckle inside, and finished with screen-printed wording.