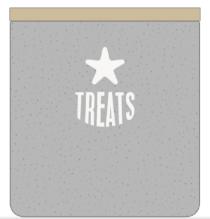

## Slow Feed

Stoneware with matt speckled colour glazing outside and gloss white inside.

Raised integral icon on the inner surface of the bowl to slow down feeding.

Treat jars with wax-resist decoration and bamboo lids.