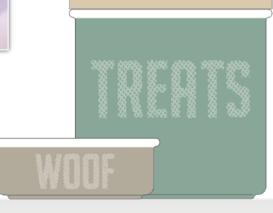

### Retro Pets - Woof

Stoneware with white glaze inside and colour outside.

Wording applied by silk-screen.

D12.5cm x H4.5cm D15cm x H14cm D10.7cm x H10cm