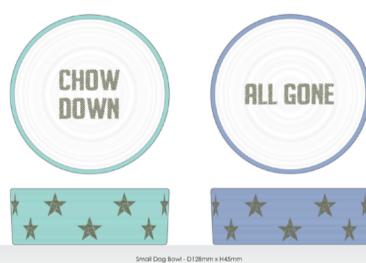

## Flow - Stars

Stoneware with irregular grooves and ripples in the surface, which are highlighted by the use of white reactive glazing.

Metallic decoration applied by wax-resist.

D19cm x H16cm D19.5cm x H7cm

D15cm x H6cm

D12.5cm x H4.5cm