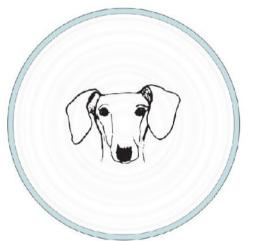

### Flow - Portraits

Stoneware with irregular grooves and ripples in the surface, which are highlighted by the use of white reactive glazing inside, and contrasting matt speckled colours outside. Additionally, the 'doggy portraits' are added by wax-resist.