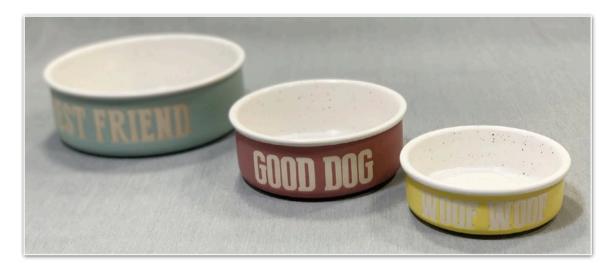

### **Best Friend**

Stoneware with two-tone matt and gloss glazing. Speckled finish inside, with wax-resist wording outside.

Large Bowl D205mm x H70mm

Medium Bowl D160mm x H60mm

Small Bowl D135mm x H45mm