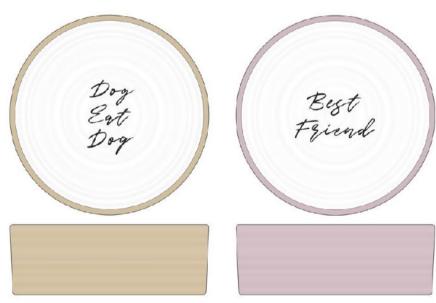

## Flow - Good Dog

Stoneware with irregular grooves and ripples in the surface, which are highlighted by the use of white reactive glazing inside, and contrasting matt speckled colours outside. Additionally, the wording is added by wax-resist.

Medium Bowl Outside colour - Mott Speckle Dark Rose