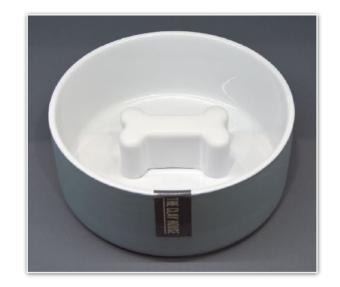

## Slow Feed

Stoneware with matt speckled colour glazing outside and gloss white inside.

Raised integral icon on the inner surface of the bowl to slow down feeding.

Treat jars with wax-resist decoration and bamboo lids.