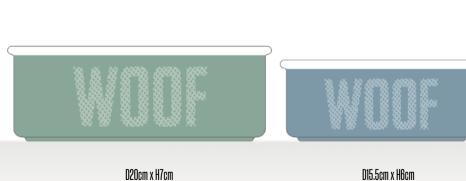

## Flow - Good Dog

Stoneware with irregular grooves and ripples in the surface, which are highlighted by the use of white reactive glazing inside, and contrasting matt speckled colours outside. Additionally, the wording is added by wax-resist.