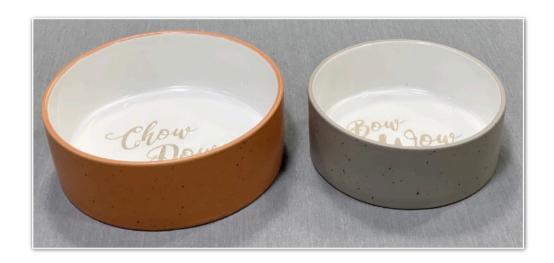

### **Bow Wow**

Stoneware with two-tone matt and gloss glazing, with the outer surface also being speckled.

Wording applied by wax-resist.

Outside - Matt colour glazing with speckles

Outside - Matt colour glazing with speckles

Outside - Matt colour glazing with speckles