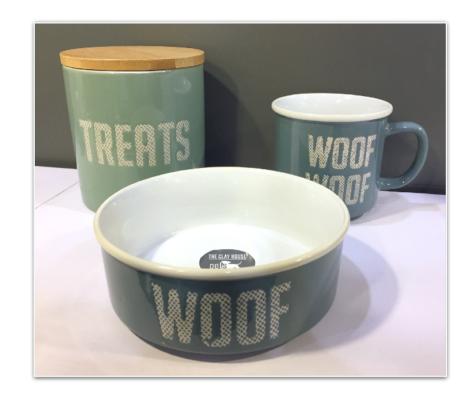

## Slow Feed

Stoneware with matt speckled colour glazing outside and gloss white inside.

Raised integral icon on the inner surface of the bowl to slow down feeding.

Treat jars with wax-resist decoration and bamboo lids.