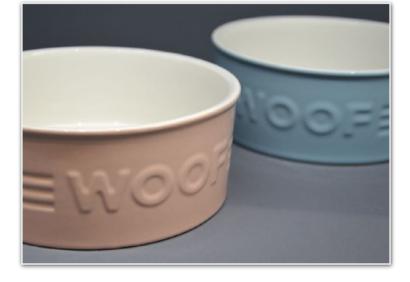

oneware with white glaze inside and colour outside.

Wording applied by silk-screen.











D12.5cm x H4.5cm D15cm x H14cm D10.7cm x H10cm

# Retro Pets - Speckle

Stoneware with 2-tone colour glazing, black rim detail and speckled outer surface.

Wording applied by decal.







# **Perfect Companions**

Stoneware with wax-resist wording detail.

Wording can be coloured with coordinating rim band as shown.











D15cm x H16.5cm

D12cm x H4.5cm

D15cm x H6cm

D19.5cm x H7.2cm



## Slow Feed

Stoneware with matt speckled colour glazing outside and gloss white inside.

Raised integral icon on the inner surface of the bowl to slow down feeding.

Treat jars with wax-resist decoration and bamboo lids.















## Canteen

Stoneware with ribbed detailing and embossed wording.







Matt colour outside, with gloss cream glazing inside.



D14.5cm x H16.5cm D15cm x H4cm D15cm x H6cm D19.5cm x H7.5cm D9.5cm x H8.5cm



## **Gold Graphic**

Dipped colour glazing, combined with black and metallic gold decal decoration.

Treat jar with bamboo lid.

Including the option of coordinating mugs.







D19.5cm x H7cm





D13cm x H16cm







D15cm x H6cm





## Woof









# Good Dog







# **Purfect**







# **Good Kitty**









#### Retro Pets - Reactive

Stoneware with reactive colours inside, and matt white outside with wax-resist wording in coordinating colours.









Perfect Pooch



Large Bowl D205mm x H70mm Medium Bowl D160mm x H60mm Medium Bowl D135mm x H45mm



USE THESE EXISTING REACTIVE COLOURS

## Octo



### Sense

Stoneware with subtle grooved s