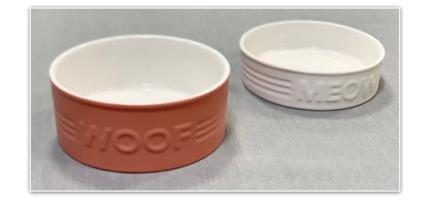

### Retro Pets - Woof

Stoneware with white glaze inside and colour outside.

Wording applied by silk-screen.

D12.5cm x H4.5cm D15cm x H14cm D10.7cm x H10cm