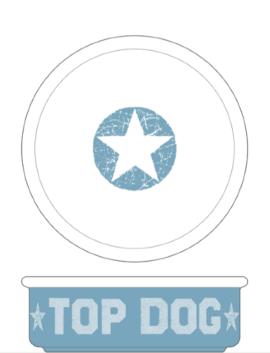

## Top Dog

Stoneware with irregular grooves and ripples in the surface.

Decoration applied by wax-resist.