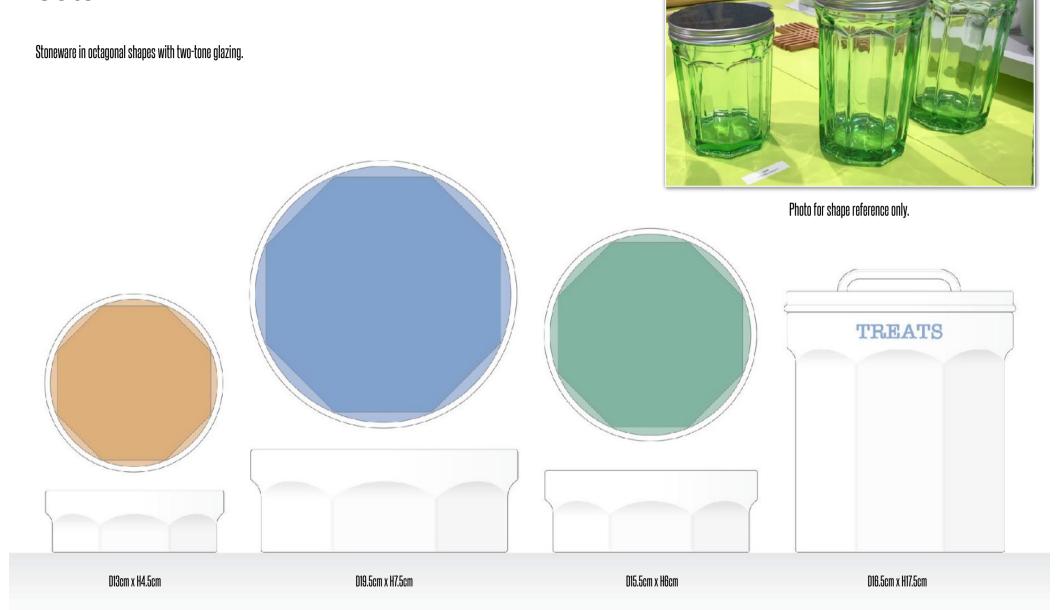

h ribbed detailing and embossed wording.







Matt colour outside, with gloss cream glazing inside.



D14.5cm x H16.5cm D15cm x H4cm D15cm x H6cm D19.5cm x H7.5cm D9.5cm x H8.5cm



## **Gold Graphic**

Dipped colour glazing, combined with black and metallic gold decal decoration.

Treat jar with bamboo lid.

Including the option of coordinating mugs.







D19.5cm x H7cm





D13cm x H16cm







D15cm x H6cm





## Woof









# Good Dog







# **Purfect**







# **Good Kitty**









#### Retro Pets - Reactive

Stoneware with reactive colours inside, and matt white outside with wax-resist wording in coordinating colours.









Perfect Pooch



Large Bowl D205mm x H70mm Medium Bowl D160mm x H60mm Medium Bowl D135mm x H45mm



USE THESE EXISTING REACTIVE COLOURS

## Octo



### Sense

Stoneware with subtle grooved surface detailing.

Glazed with matt colour outside, gloss speckle inside, and finished with screen-printed wording.