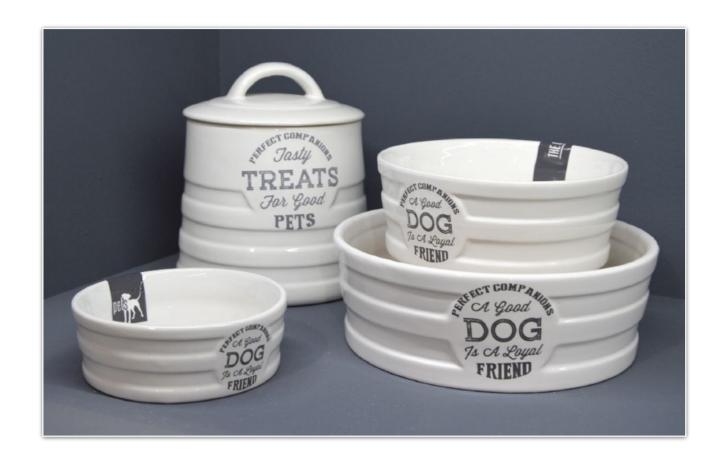

# **Perfect Companions**

Stoneware with wax-resist wording detail.

Wording can be coloured with coordinating rim band as shown.

D15cm x H16.5cm

D12cm x H4.5cm

D15cm x H6cm

D19.5cm x H7.2cm