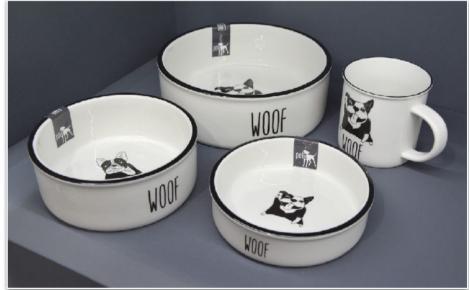

### Retro Pets - Woof

Stoneware with white glaze inside and colour outside.

Wording applied by silk-screen.

D12.5cm x H4.5cm D15cm x H14cm D10.7cm x H10cm