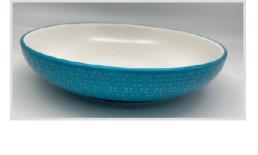

#### **Embossed Dinner Bowls**

Stoneware dinner bowls with embossed detail on the outer surface. Gloss colour outside and matt speckled white inside.

Stoneware dinner bowls with embossed detail on the outer surface. Gloss colour outside and matt speckled white inside.

#### **Embossed Dinner Bowls**

Stoneware dinner bowls with embossed detail on the outer surface. Gloss colour outside and matt speckled white inside.