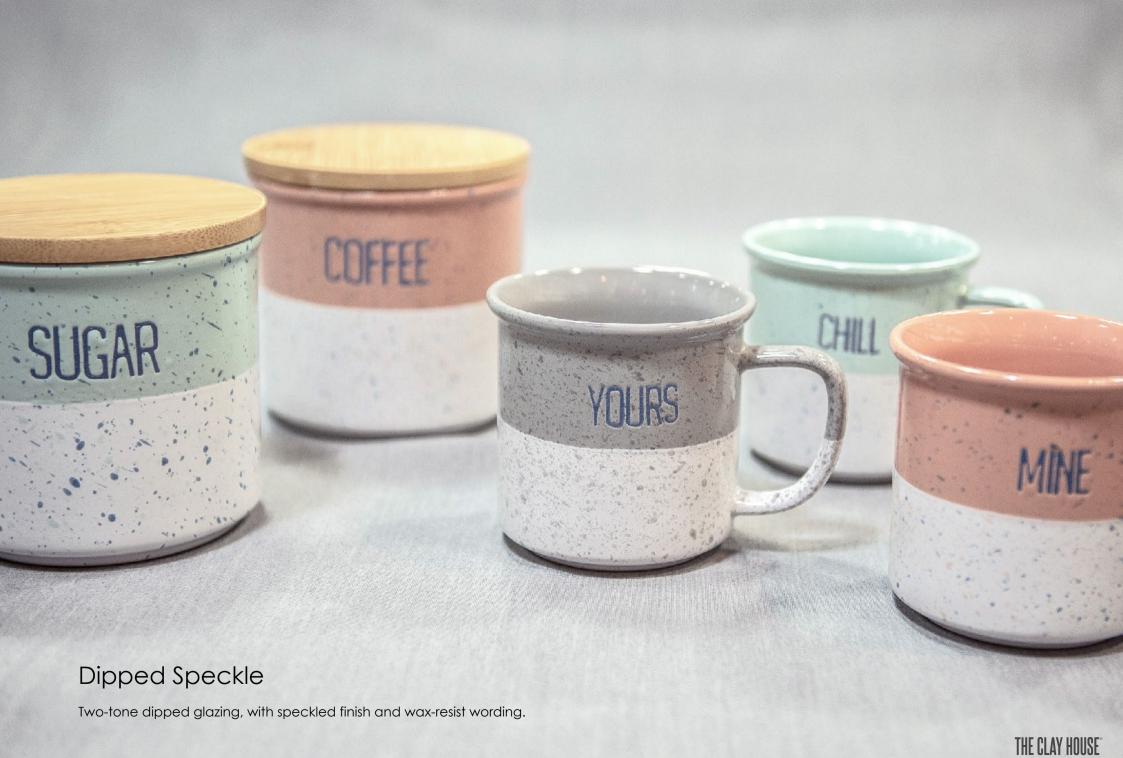

# Terrafirma - Ombre

Stoneware storage jars with ombre colour glazing, wax-resist wording and exposed base detail.