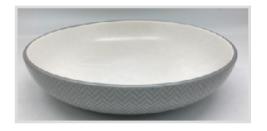

#### **Embossed Dinner Bowls**

Stoneware dinner bowls with embossed detail on the outer surface. Gloss colour outside and matt speckled white inside.

Stoneware dinner bowls with embossed detail on the outer surface. Gloss colour outside and matt speckled white inside.

#### **Embossed Dinner Bowls**

Stoneware dinner bowls with embossed detail on the outer surface. Gloss colour outside and matt speckled white inside.