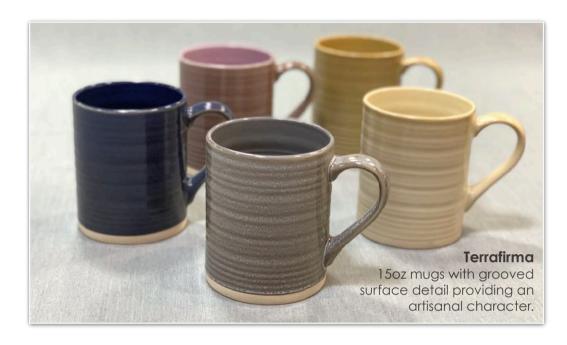

# Terrafirma Message Mugs

Our collection of Terrafirma mug shapes coordinate perfectly with the Taper mugs in the same finishes. Available in 3.5oz, 15oz and 17oz capacities.