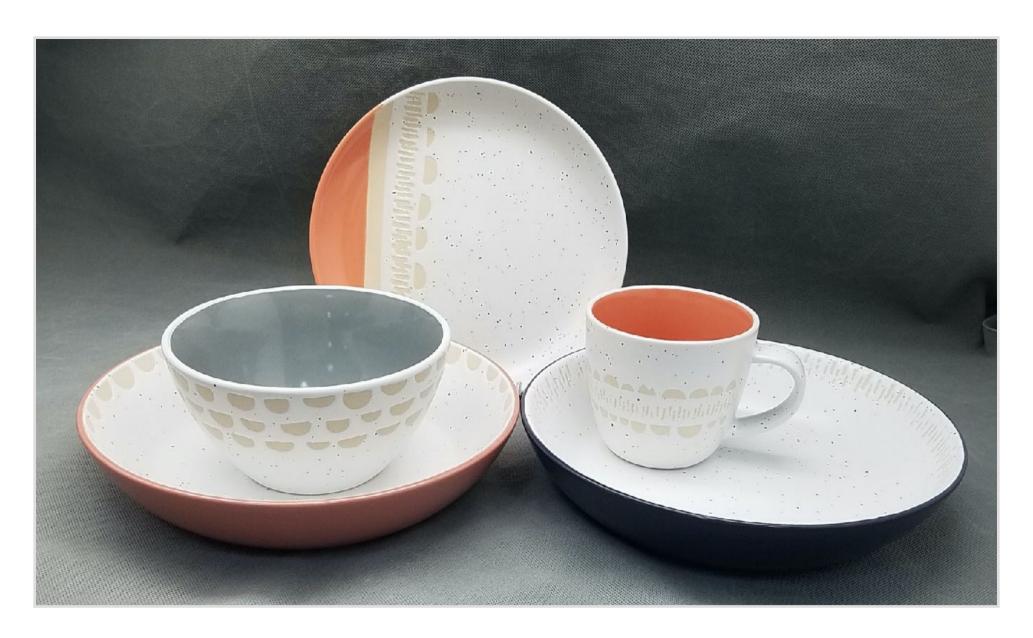

To Go Mugs

14oz porcelain mugs with decal decoration, and a choice of either silicone or PP cover.

Sense

Sense

Matt cream with terracotta clay glaze detail.

Terrafirma Subtle, irregular ribbed surface detail adds a handcrafted character to this stoneware dinnerware collection. Contrasting matt rim colour provides an additional artisanal flourish.