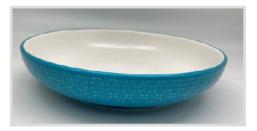

#### **Embossed Dinner Bowls**

Stoneware dinner bowls with embossed detail on the outer surface. Gloss colour outside and matt speckled white inside.

Stoneware dinner bowls with embossed detail on the outer surface. Gloss colour outside and matt speckled white inside.

#### **Embossed Dinner Bowls**

Stoneware dinner bowls with embossed detail on the outer surface. Gloss colour outside and matt speckled white inside.