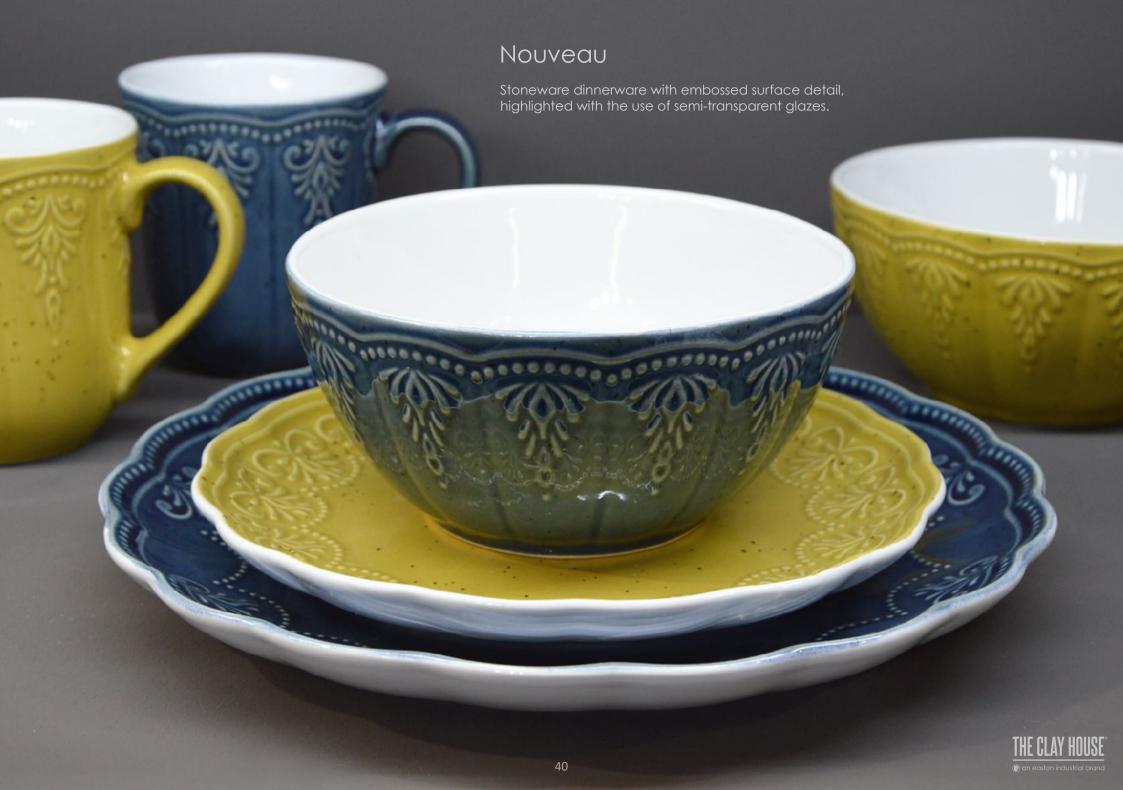

# Farmhouse

Stoneware dinnerware with uneven surface detail, and hand-painted edge detail for a rustic, country style.

Nouveau

#### Nouveau

Embossed stoneware jars which coordinate with the dinnerware collection of the same name.