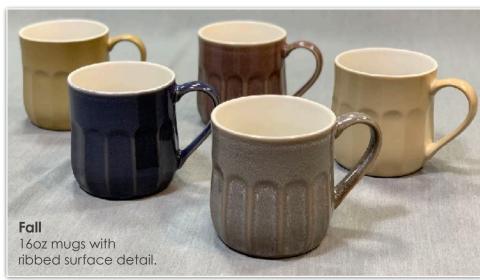

## Stacking Mugs

Clay: Stoneware mugs with speckled matt glazing combined with terracotta coloured wax-resist decoration. Capacity - 14oz