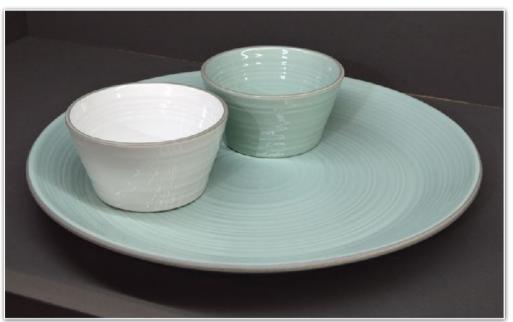

## Terrafirma

Stoneware dinnerware with soft, ripple surface detail and 'clay glaze' rim detail.

Terrafirma Accessories