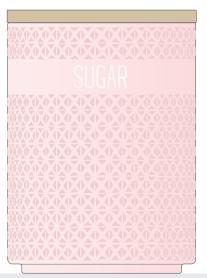

#### Sense

Stoneware storage jars with matt reactive glazing and terracotta 'clay glaze' base detail.