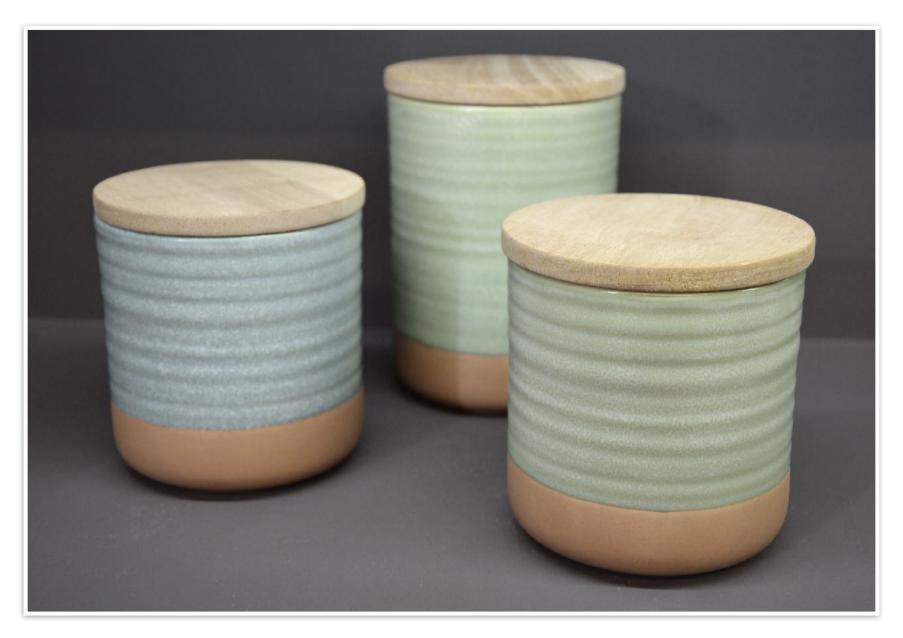

# Terrafirma - Reactive

Stoneware jars with subtle, rippled surface detail. Glazed in a reactive finish with exposed clay base detail.