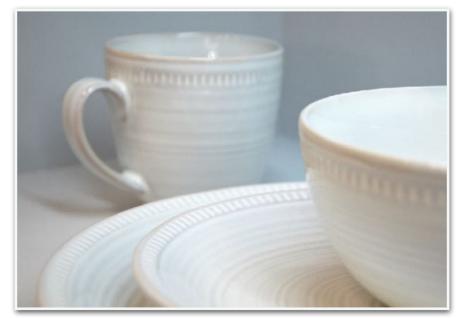

## Terrafirma

Stoneware dinnerware with soft, ripple surface detail and 'clay glaze' rim detail.

Terrafirma Accessories