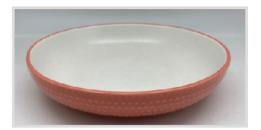

#### **Embossed Dinner Bowls**

Stoneware dinner bowls with embossed detail on the outer surface. Gloss colour outside and matt speckled white inside.

Stoneware dinner bowls with embossed detail on the outer surface. Gloss colour outside and matt speckled white inside.

#### **Embossed Dinner Bowls**

Stoneware dinner bowls with embossed detail on the outer surface. Gloss colour outside and matt speckled white inside.