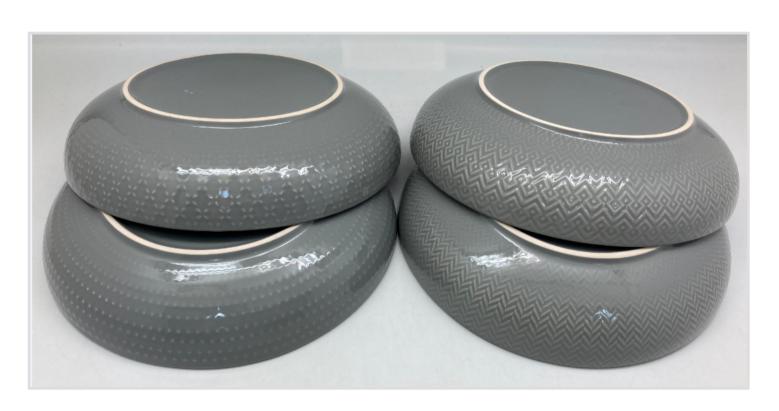

#### **Embossed Dinner Bowls**

Stoneware dinner bowls with embossed detail on the outer surface. Gloss colour outside and matt speckled white inside.

Stoneware dinner bowls with embossed detail on the outer surface. Gloss colour outside and matt speckled white inside.

#### **Embossed Dinner Bowls**

Stoneware dinner bowls with embossed detail on the outer surface. Gloss colour outside and matt speckled white inside.