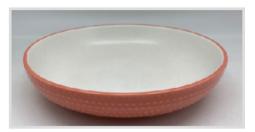

#### **Embossed Dinner Bowls**

Stoneware dinner bowls with embossed detail on the outer surface. Gloss colour outside and matt speckled white inside.

Stoneware dinner bowls with embossed detail on the outer surface. Gloss colour outside and matt speckled white inside.

#### **Embossed Dinner Bowls**

Stoneware dinner bowls with embossed detail on the outer surface. Gloss colour outside and matt speckled white inside.