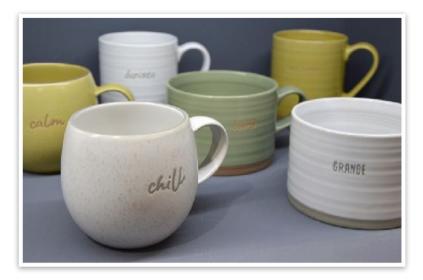

# Terrafirma Message Mugs

Our collection of Terrafirma mug shapes coordinate perfectly with the Taper mugs in the same finishes. Available in 3.5oz, 15oz and 17oz capacities.

To Go Mugs

14oz porcelain mugs with decal decoration, and a choice of either silicone or PP cover.

Sense

Sense

Matt cream with terracotta clay glaze detail.

Terrafirma Subtle, irregular ribbed surface detail adds a handcrafted character to this stoneware dinnerware collection. Contrasting matt rim colour provides an additional artisanal flourish.