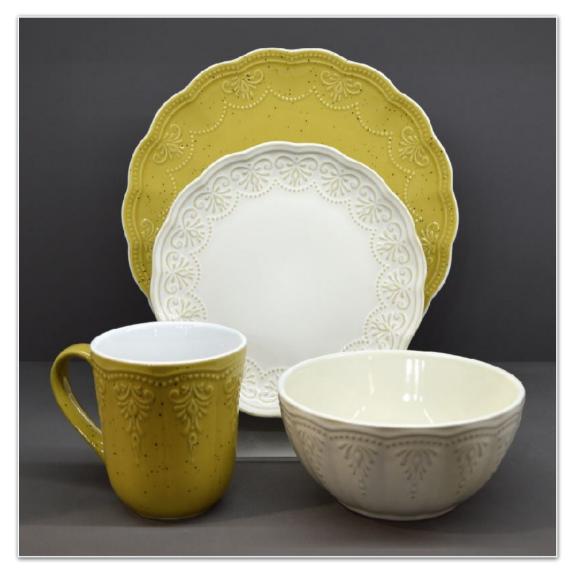

# Farmhouse

Stoneware dinnerware with uneven surface detail, and hand-painted edge detail for a rustic, country style.

Nouveau

#### Nouveau

Embossed stoneware jars which coordinate with the dinnerware collection of the same name.