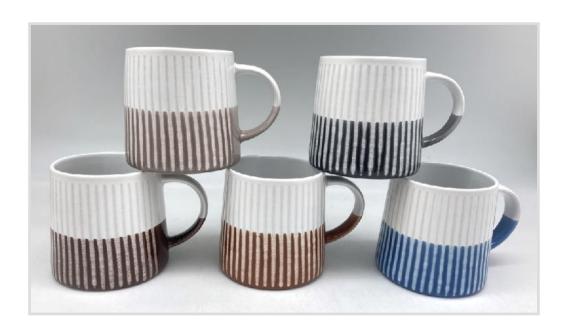

# Dipped Stripe Mugs

Stoneware mugs in a tapered shape, combining dipped glazing with a reactive silk-screen stripe decoration.

Capacity - 16oz

# Dipped Stripe Mugs

Stoneware mugs in tapered and flared shapes, combining dipped glazing with a reactive silk-screen stripe decoration.

Capacity - 16oz