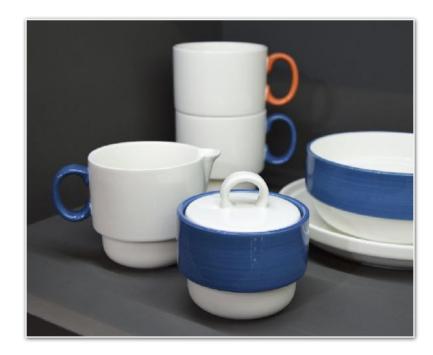

etail adds a handcrafted character to this stoneware dinnerware collection. Contrasting matt rim colour provides an additional artisanal flourish.

## Terrafirma









Stoneware dinnerware with soft, ripple surface detail and 'clay glaze' rim detail.





Terrafirma Accessories











## Hug

Stoneware dinnerware in soft shapes which are complemented by speckled matt glazing. The addition of contrasting terracotta colour rims provides the finishing touch.







## Fleet

Stoneware dinnerware combining matt white speckled finish with gloss colour and wax-resist decoration.





Dots

Stoneware dinnerware with 2-tone glazing and embossed dot surface detail.





### Carve

Stoneware dinnerware with debossed surface detail, and finished in a semi-matt white glaze.







# Totem









# Crimp

Stoneware dinnerware with subtle, irregular grooves in the surface and finished with a debossed rim detail. The details are highlighted by the use of a glossy white reactive glaze.











# Farmhouse

Stoneware dinnerware with uneven surface detail, and hand-painted edge detail for a rustic, country style.









Nouveau



# Seasonal Select

Hard dolomite with decal decoration







# Mugs

Stoneware in matt & gloss finishes with wax-resist detail













Fruit Crush













Impressions







# Impressions







#### Artisanal

Stoneware jars in matt reactive colours with clay glaze base.









#### Sense

Stoneware storage jars with matt reactive glazing and terracotta 'clay glaze' base detail.





# Terrafirma - Reactive

Stoneware jars with subtle, r