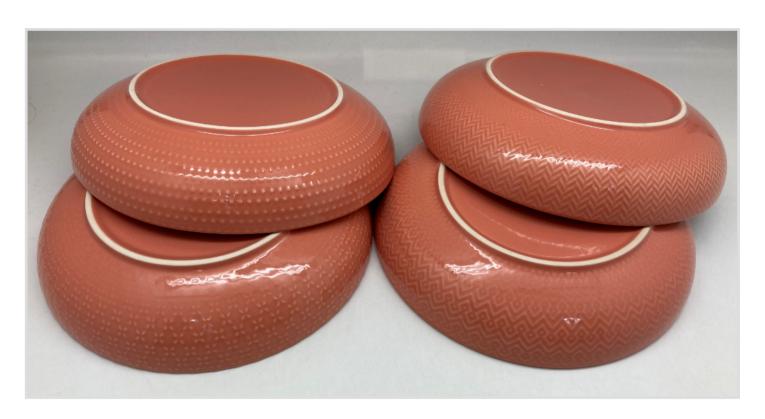

#### **Embossed Dinner Bowls**

Stoneware dinner bowls with embossed detail on the outer surface. Gloss colour outside and matt speckled white inside.

Stoneware dinner bowls with embossed detail on the outer surface. Gloss colour outside and matt speckled white inside.

#### **Embossed Dinner Bowls**

Stoneware dinner bowls with embossed detail on the outer surface. Gloss colour outside and matt speckled white inside.