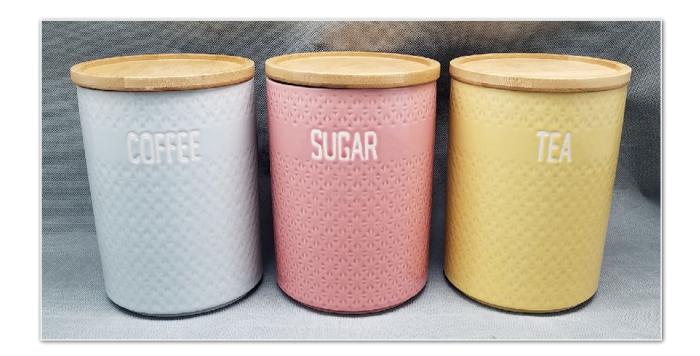

# Terrafirma - Ombre

Stoneware storage jars with ombre colour glazing, wax-resist wording and exposed base detail.