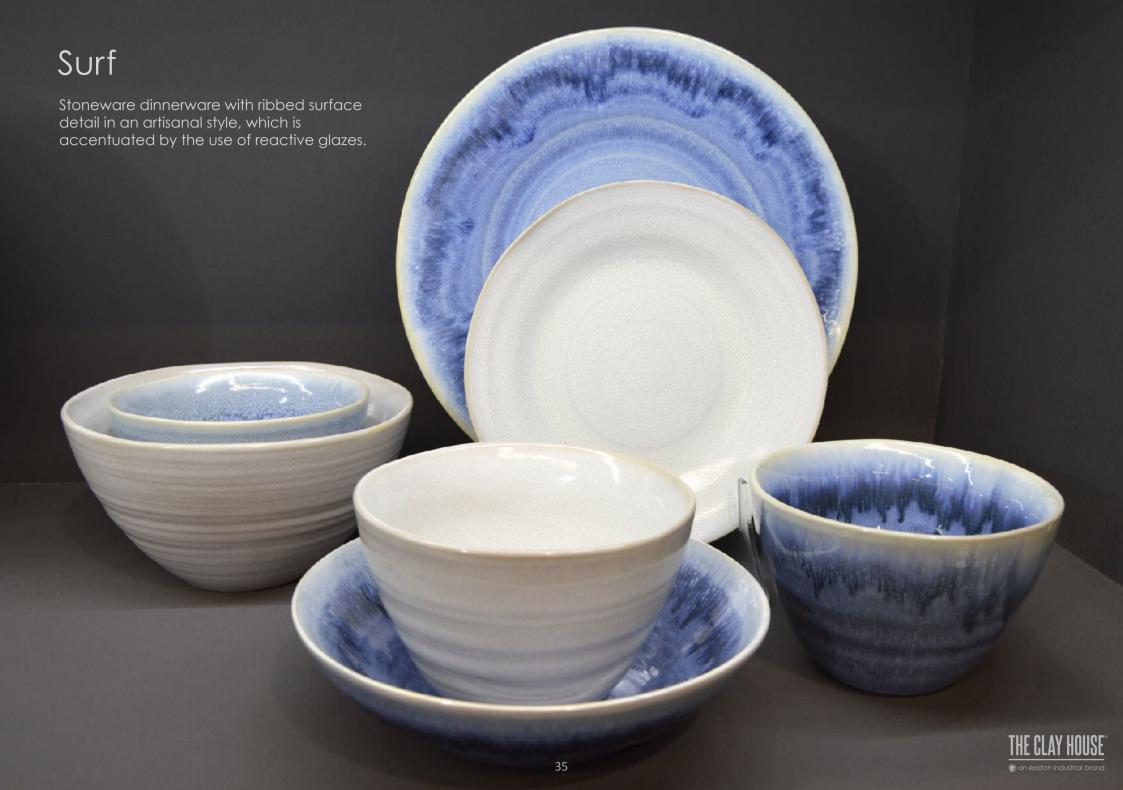

ribbed surface detail adds a handcrafted character to this stoneware dinnerware collection. Contrasting matt rim colour provides an additional artisanal flourish.

## Terrafirma









Stoneware dinnerware with soft, ripple surface detail and 'clay glaze' rim detail.





Terrafirma Accessories











## Hug

Stoneware dinnerware in soft shapes which are complemented by speckled matt glazing. The addition of contrasting terracotta colour rims provides the finishing touch.







## Fleet

Stoneware dinnerware combining matt white speckled finish with gloss colour and wax-resist decoration.





Dots

Stoneware dinnerware with 2-tone glazing and embossed dot surface detail.





### Carve

Stoneware dinnerware with debossed surface detail, and finished in a semi-matt white glaze.







# Totem









# Crimp

Stoneware dinnerware with subtle, irregular grooves in the surface and finished with a debossed rim detail. The details are highlighted by the use of a glossy white reactive glaze.











# Farmhouse

Stoneware dinnerware with uneven surface detail, and hand-painted edge detail for a rustic, country style.









Nouveau



# Seasonal Select

Hard dolomite with decal decoration







# Mugs

Stoneware in matt & gloss finishes with wax-resist detail













Fruit Crush













Impressions







# Impressions







#### Artisanal

Stoneware jars in matt reactive colours with clay glaze base.









#### Sense

Stoneware storage jars with matt reactive glazing and terracotta 'clay glaze' base detail.





# Terrafirma - Reactive

Stoneware ja