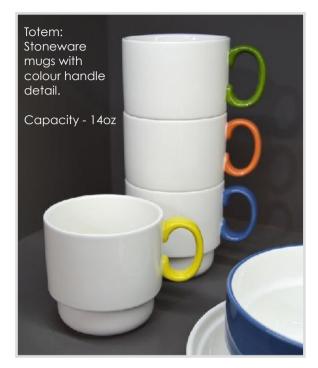

ug shapes coordinate perfectly with the Taper mugs in the same finishes. Available in 3.5oz, 15oz and 17oz capacities.





## **Enchanted Mug**

Stoneware mugs with subtly irregular surface detail, and dipped glazing to provide artisanal character.

Capacity - 14oz



Matt speckle combined with gloss reactive glaze.



Matt white speckle combined with gloss colour glaze, and exposed clay detail.





Taper - Tribal

Dipped glazing with wax-resist decoration







# Dipped Stripe Mugs

Stoneware mugs in a tapered shape, combining dipped glazing with a reactive silk-screen stripe decoration.

Capacity - 16oz







# Dipped Stripe Mugs

Stoneware mugs in tapered and flared shapes, combining dipped glazing with a reactive silk-screen stripe decoration.

Capacity - 16oz



## Stacking Mugs











Clay: Stoneware mugs with speckled matt glazing combined with terracotta coloured wax-resist decoration. Capacity - 14oz





## Terrafirma - Dip

Stoneware mug with irregular ridged and grooved surface detail. Dipped glazing in matt specked finish and gloss colours combine with exposed clay detail to create a hand made feel.

Mug capacity - 16oz



#### Matt & Gloss



Bellied stoneware mugs, combining matt and gloss glazing for a clean, contemporary look.

Capacity - 16oz



Coordinating stoneware dip bowl set, combining matt and gloss glazing for a clean, contemporary look.



#### Modern Reactive





Stoneware mugs and coordinating bowls with a textured, matt reactive style glaze finish.

Mug capacity - 14oz









## Pour Over Coffee Pot

32oz stoneware coffee pot with sc