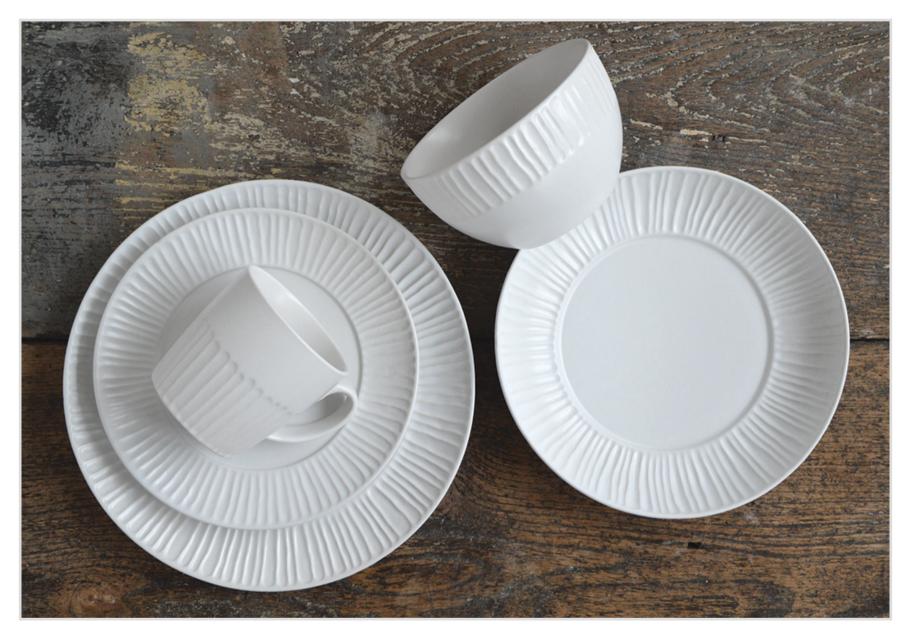

### Carve

Stoneware dinnerware with debossed surface detail, and finished in a semi-matt white glaze.