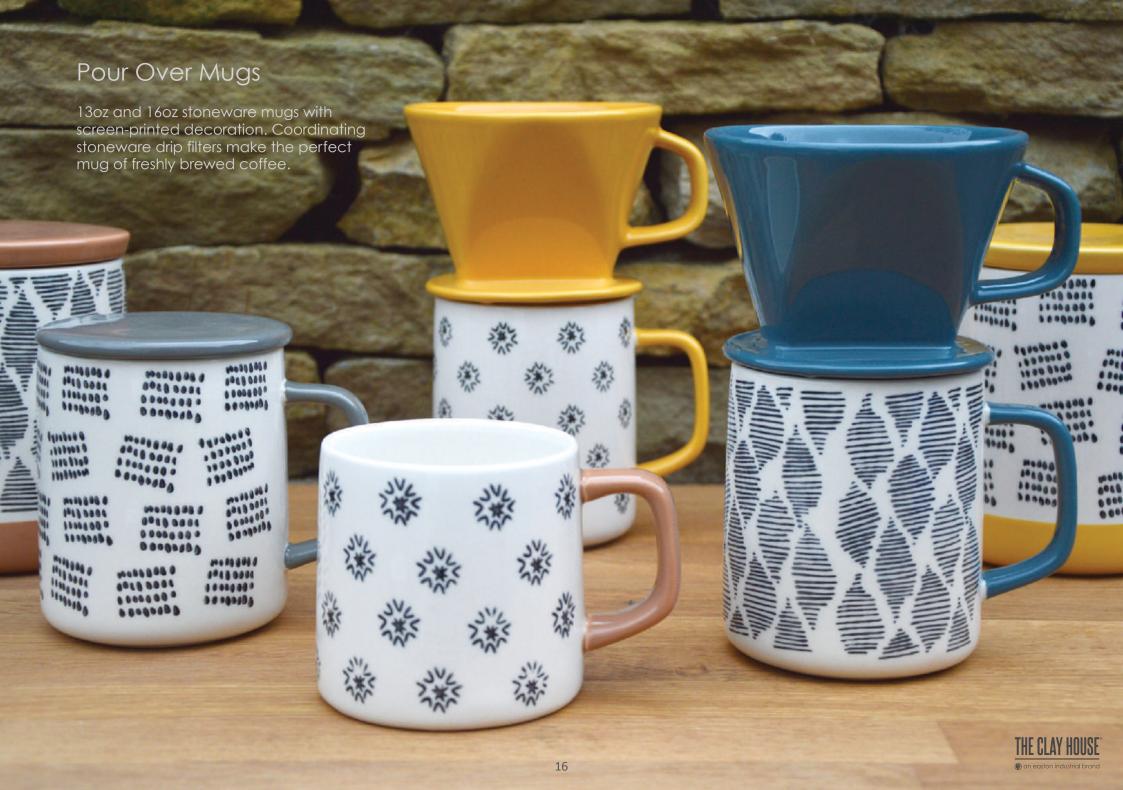

## Pour Over Coffee Pot

32oz stoneware coffee pot with screen-printed decoration. Coordinating stoneware drip filters make the perfect pot of freshly brewed coffee.