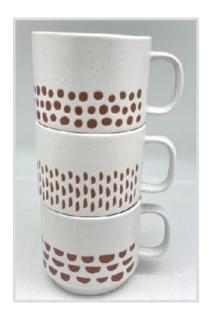

## Stacking Mugs

Clay: Stoneware mugs with speckled matt glazing combined with terracotta coloured wax-resist decoration. Capacity - 14oz