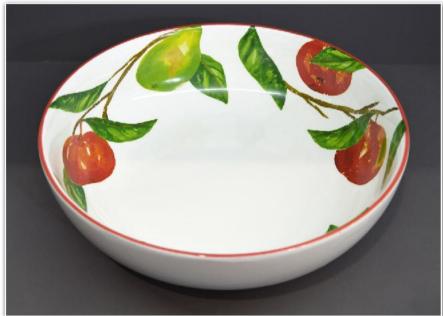

# Mugs

Stoneware in matt & gloss finishes with wax-resist detail

Fruit Crush

Impressions