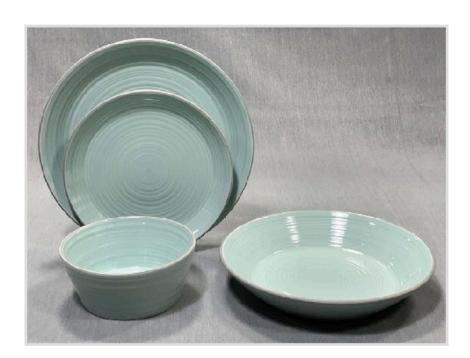

## Terrafirma

Stoneware dinnerware with soft, ripple surface detail and 'clay glaze' rim detail.

Terrafirma Accessories