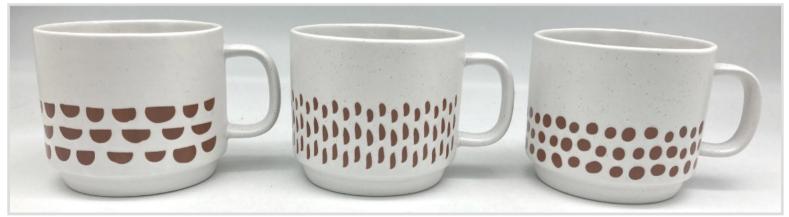

## Stacking Mugs

Clay: Stoneware mugs with speckled matt glazing combined with terracotta coloured wax-resist decoration. Capacity - 14oz