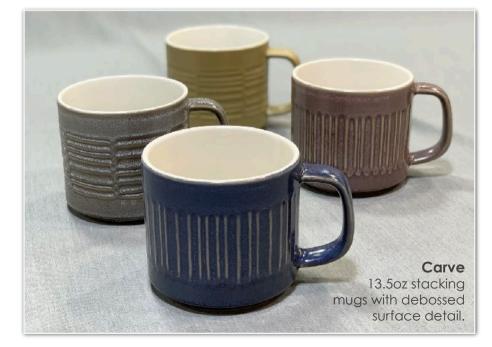

### Carve

Stoneware dinnerware with debossed surface detail, and finished in a semi-matt white glaze.