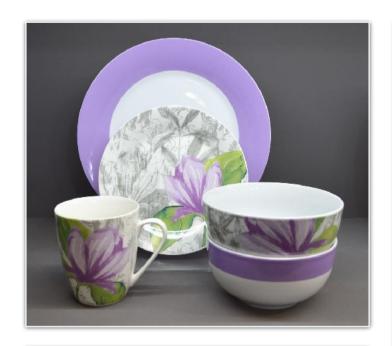

combining matt white speckled finish with gloss colour and wax-resist decoration.





Dots

Stoneware dinnerware with 2-tone glazing and embossed dot surface detail.





### Carve

Stoneware dinnerware with debossed surface detail, and finished in a semi-matt white glaze.







# Totem









# Crimp

Stoneware dinnerware with subtle, irregular grooves in the surface and finished with a debossed rim detail. The details are highlighted by the use of a glossy white reactive glaze.











# Farmhouse

Stoneware dinnerware with uneven surface detail, and hand-painted edge detail for a rustic, country style.









Nouveau



# Seasonal Select

Hard dolomite with decal decoration







# Mugs

Stoneware in matt & gloss finishes with wax-resist detail













Fruit Crush













Impressions







# Impressions







#### Artisanal

Stoneware jars in matt reactive colours with clay glaze base.









#### Sense

Stoneware storage jars with matt reactive glazing and terracotta 'clay glaze' base detail.





# Terrafirma - Reactive

Stoneware jars with subtle, rippled surface detail. Glazed in a reactive finish with exposed clay base detail.





# Terrafirma - Ombre

Stoneware storage jars with ombre colour glazing, wax-resist wording and exposed base detail.





#### Affric

Tapered stoneware storage jars with matt colour glazing, wax-resist decoration and finished with bamboo lids.







# Crimp

Stoneware jars with embossed / debossed detail.







#### Nouveau

Embossed stoneware jars which coordinate with the dinnerware collection of the same name.