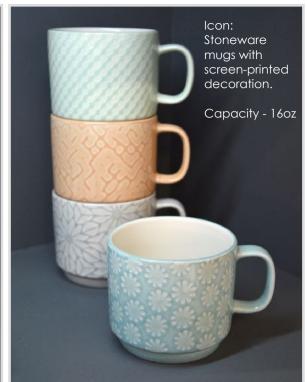

hapes coordinate perfectly with the Taper mugs in the same finishes. Available in 3.5oz, 15oz and 17oz capacities.





## **Enchanted Mug**

Stoneware mugs with subtly irregular surface detail, and dipped glazing to provide artisanal character.

Capacity - 14oz



Matt speckle combined with gloss reactive glaze.



Matt white speckle combined with gloss colour glaze, and exposed clay detail.





Taper - Tribal

Dipped glazing with wax-resist decoration







# Dipped Stripe Mugs

Stoneware mugs in a tapered shape, combining dipped glazing with a reactive silk-screen stripe decoration.

Capacity - 16oz







# Dipped Stripe Mugs

Stoneware mugs in tapered and flared shapes, combining dipped glazing with a reactive silk-screen stripe decoration.

Capacity - 16oz



## Stacking Mugs











Clay: Stoneware mugs with speckled matt glazing combined with terracotta coloured wax-resist decoration. Capacity - 14oz





## Terrafirma - Dip

Stoneware mug with irregular ridged and grooved surface detail. Dipped glazing in matt specked finish and gloss colours combine with exposed clay detail to create a hand made feel.

Mug capacity - 16oz



#### Matt & Gloss



Bellied stoneware mugs, combining matt and gloss glazing for a clean, contemporary look.

Capacity - 16oz



Coordinating stoneware dip bowl set, combining matt and gloss glazing for a clean, contemporary look.



#### Modern Reactive





Stoneware mugs and coordinating bowls with a textured, matt reactive style glaze finish.

Mug capacity - 14oz









## Pour Over Coffee Pot

32oz stoneware coffee pot with screen