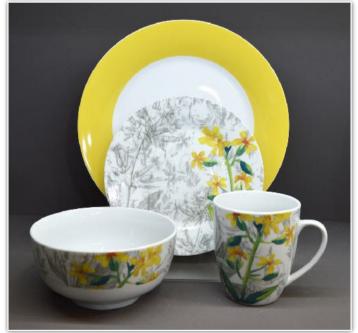

mbining matt white speckled finish with gloss colour and wax-resist decoration.





Dots

Stoneware dinnerware with 2-tone glazing and embossed dot surface detail.





### Carve

Stoneware dinnerware with debossed surface detail, and finished in a semi-matt white glaze.







# Totem









# Crimp

Stoneware dinnerware with subtle, irregular grooves in the surface and finished with a debossed rim detail. The details are highlighted by the use of a glossy white reactive glaze.











# Farmhouse

Stoneware dinnerware with uneven surface detail, and hand-painted edge detail for a rustic, country style.









Nouveau



# Seasonal Select

Hard dolomite with decal decoration







# Mugs

Stoneware in matt & gloss finishes with wax-resist detail













Fruit Crush













Impressions







# Impressions







#### Artisanal

Stoneware jars in matt reactive colours with clay glaze base.









#### Sense

Stoneware storage jars with matt reactive glazing and terracotta 'clay glaze' base detail.





# Terrafirma - Reactive

Stoneware jars with subtle, rippled surface detail. Glazed in a reactive finish with exposed clay base detail.





# Terrafirma - Ombre

Stoneware storage jars with ombre colour glazing, wax-resist wording and exposed base detail.





#### Affric

Tapered stoneware storage jars with matt colour glazing, wax-resist decoration and finished with bamboo lids.







# Crimp

Stoneware jars with embossed / debossed detail.







#### Nouveau

Embossed stoneware jars which coordinate with the dinnerware collection of the same name.