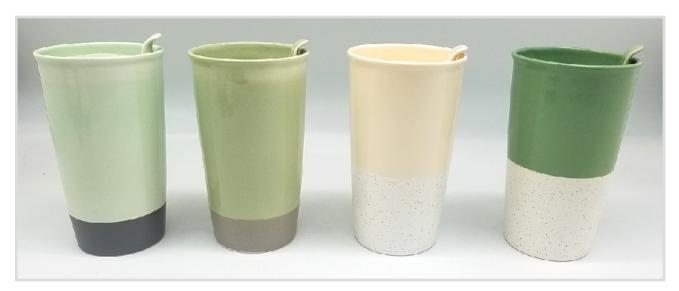

# To Go Mugs

Double wall stoneware to go mugs, combining matt, speckled and gloss reactive glazes.

Supplied with either PP or ceramic lids.

Capacity - 10oz

14oz porcelain to go mugs with decal decoration and gold messages.