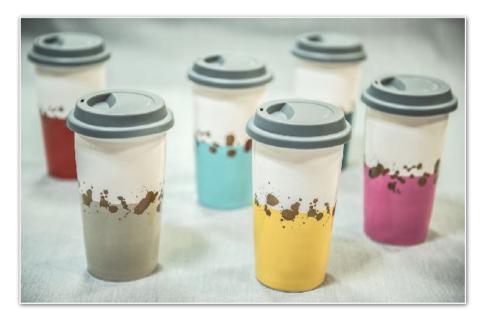

# To Go Mugs

Double wall stoneware to go mugs, combining matt, speckled and gloss reactive glazes.

Supplied with either PP or ceramic lids.

Capacity - 10oz

14oz porcelain to go mugs with decal decoration and gold messages.