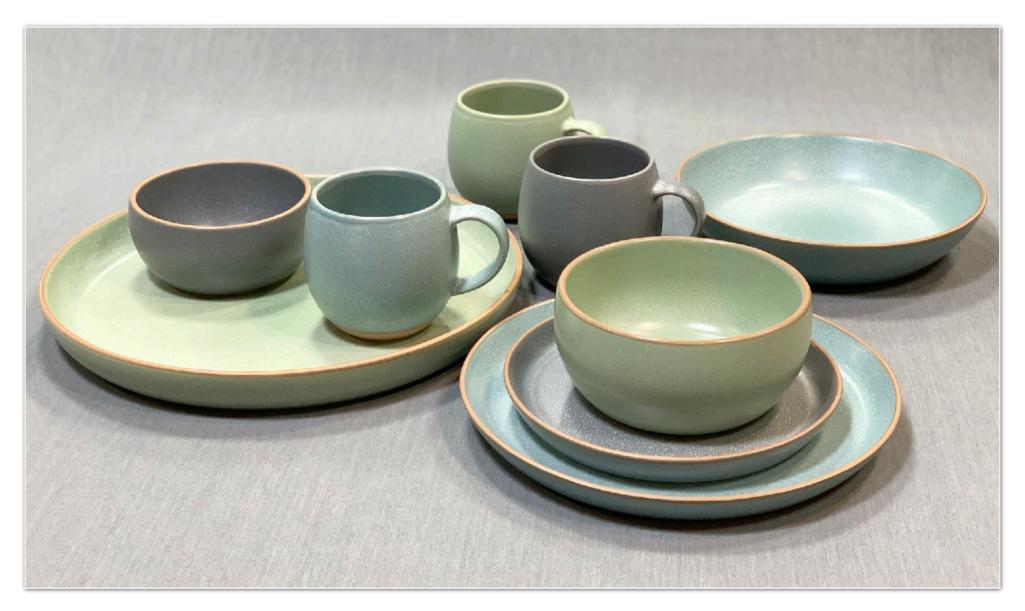

## Hug

Stoneware dinnerware in soft shapes which are complemented by speckled matt glazing. The addition of contrasting terracotta colour rims provides the finishing touch.

## Fleet

Stoneware dinnerware combining matt white speckled finish with gloss colour and wax-resist decoration.

Dots

Stoneware dinnerware with 2-tone glazing and embossed dot surface detail.