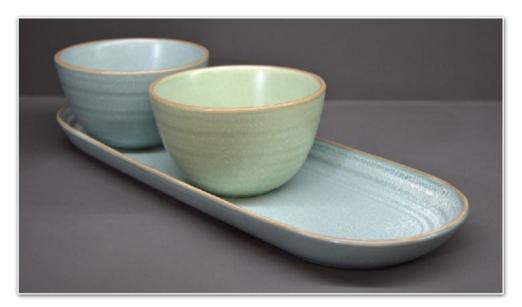

## Terrafirma

Stoneware dinnerware with soft, ripple surface detail and 'clay glaze' rim detail.

Terrafirma Accessories