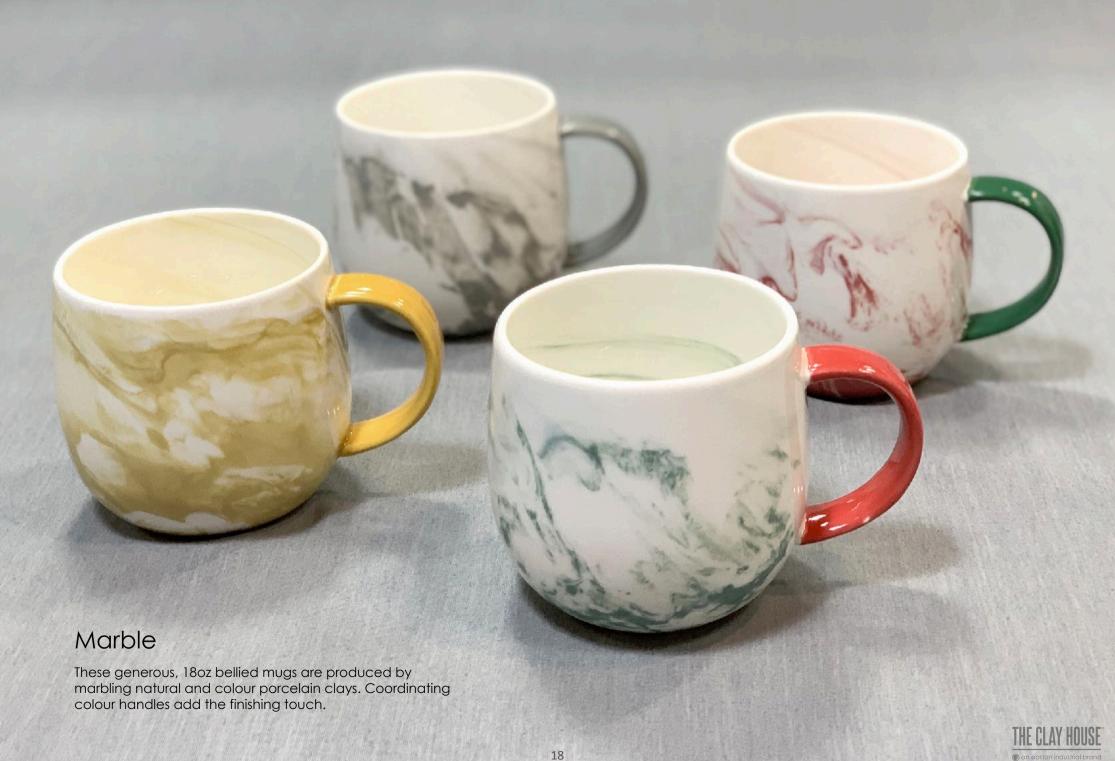

. Capacity - 14oz





## Terrafirma - Dip

Stoneware mug with irregular ridged and grooved surface detail. Dipped glazing in matt specked finish and gloss colours combine with exposed clay detail to create a hand made feel.

Mug capacity - 16oz



#### Matt & Gloss



Bellied stoneware mugs, combining matt and gloss glazing for a clean, contemporary look.

Capacity - 16oz



Coordinating stoneware dip bowl set, combining matt and gloss glazing for a clean, contemporary look.



#### Modern Reactive





Stoneware mugs and coordinating bowls with a textured, matt reactive style glaze finish.

Mug capacity - 14oz









## Pour Over Coffee Pot

32oz stoneware coffee pot with screen-printed decoration. Coordinating stoneware drip filters make the perfect pot of freshly brewed coffee.







# To Go Mugs





Double wall stoneware to go mugs, combining matt, speckled and gloss reactive glazes.

Supplied with either PP or ceramic lids.

Capacity - 10oz





14oz porcelain to go mugs with decal decoration and gold messages.











To Go Mugs

14oz porcelain mugs with decal decoration, and a choice of either silicone or PP cover.















Sense





Sense

Matt cream with terracotta clay glaze detail.



Terrafirma Subtle, irregular ribbed surface detail adds a handcrafted character to this stoneware dinnerware collection. Contrasting matt rim colour provides an additional artisanal flourish.

## Terrafirma









Stoneware dinnerware with soft, ripple surface detail and 'clay glaze' rim detail.





Terrafirma Accessories











## Hug

Stoneware dinnerware in