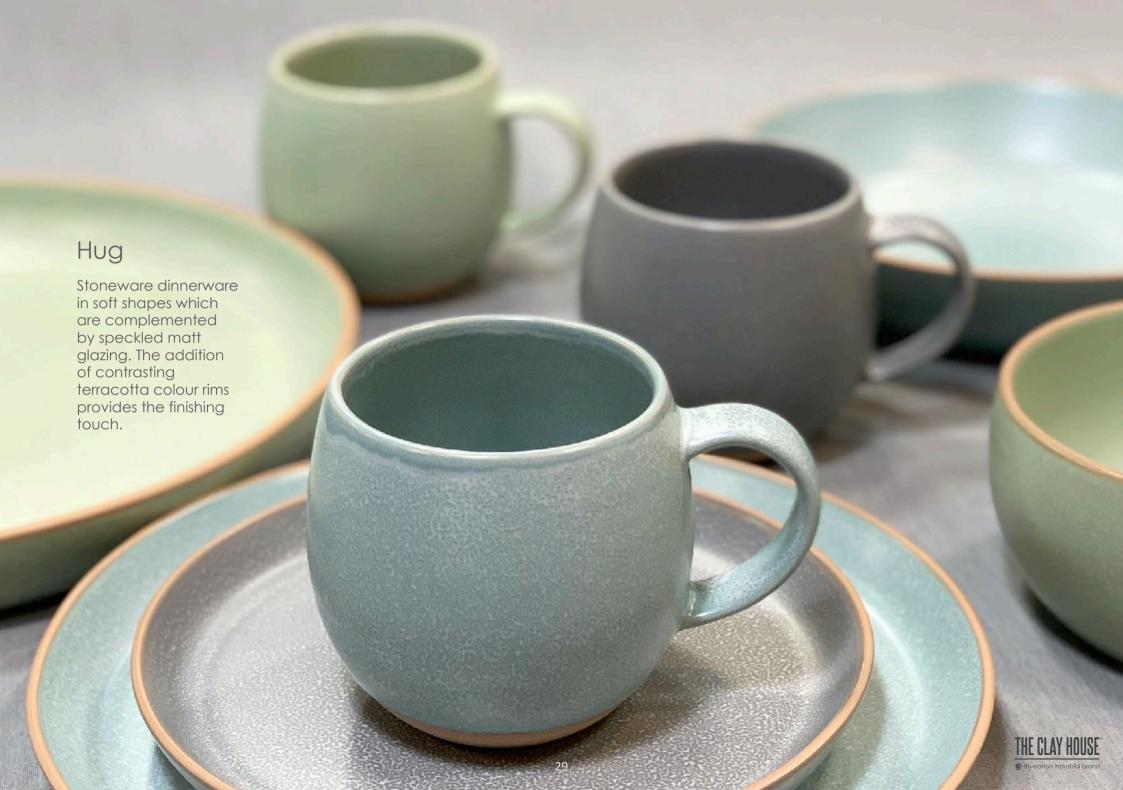

## Hug

Stoneware dinnerware in soft shapes which are complemented by speckled matt glazing. The addition of contrasting terracotta colour rims provides the finishing touch.