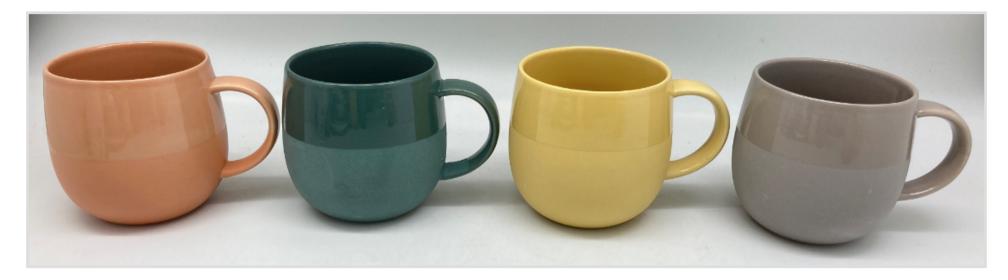

#### Matt & Gloss

Bellied stoneware mugs, combining matt and gloss glazing for a clean, contemporary look.

Capacity - 16oz

Coordinating stoneware dip bowl set, combining matt and gloss glazing for a clean, contemporary look.