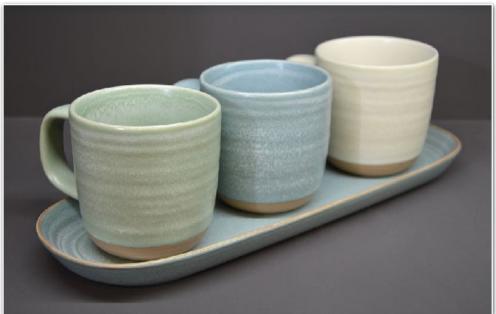

## Hug

Stoneware dinnerware in soft shapes which are complemented by speckled matt glazing. The addition of contrasting terracotta colour rims provides the finishing touch.