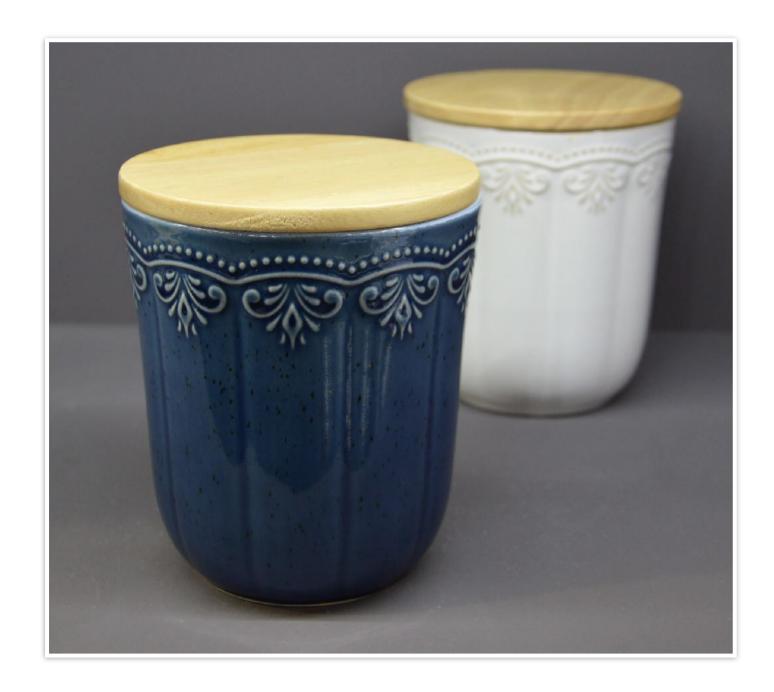

#### Affric

Tapered stoneware storage jars with matt colour glazing, wax-resist decoration and finished with bamboo lids.