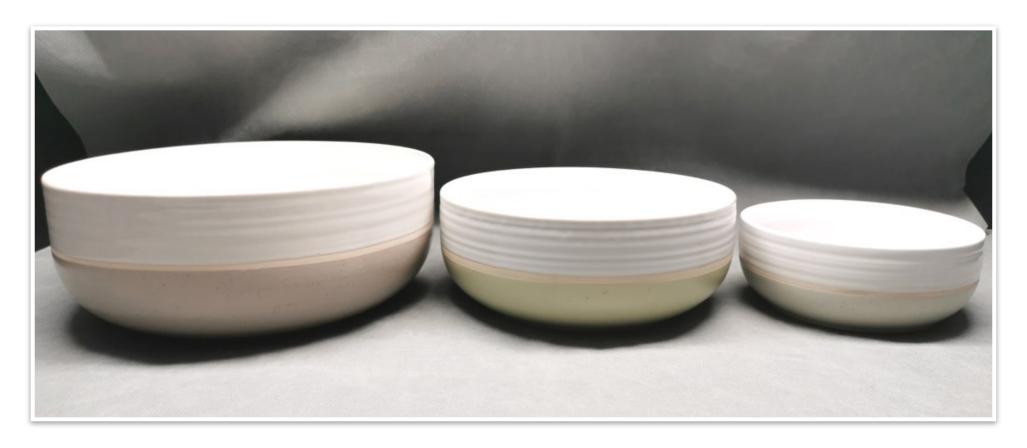

#### Purton Bowls

Stoneware bowls with irregular grooved surface detail. Glazing combines gloss white with speckled matt colour on the outer base. An exposed clay stripe separates the two glazes, and provides an additional artisanal detail.

Large Bowl: D24.5cm x H10cm Medium Bowl: D20cm x H8cm Small Bowl: D15cm x H6cm