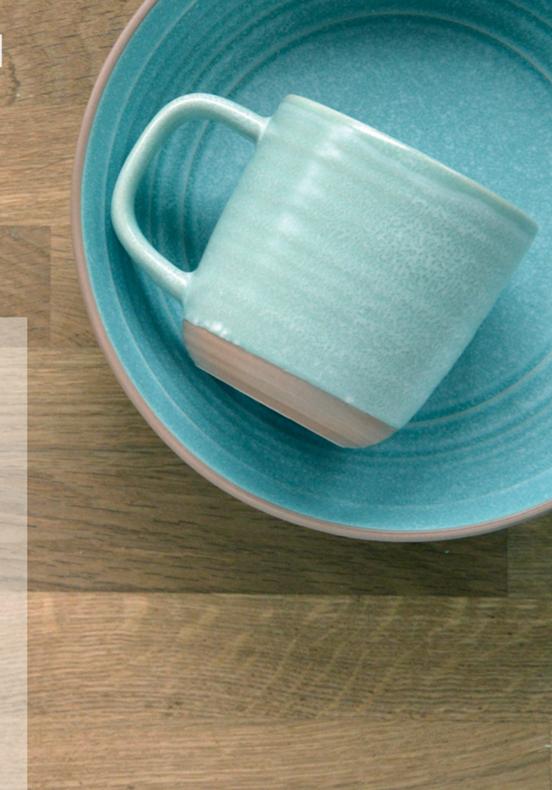

#### Matt & Gloss

Bellied stoneware mugs, combining matt and gloss glazing for a clean, contemporary look.

Capacity - 16oz

Coordinating stoneware dip bowl set, combining matt and gloss glazing for a clean, contemporary look.