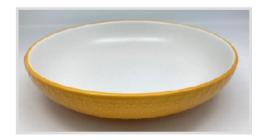

#### **Embossed Dinner Bowls**

Stoneware dinner bowls with embossed detail on the outer surface. Gloss colour outside and matt speckled white inside.

Stoneware dinner bowls with embossed detail on the outer surface. Gloss colour outside and matt speckled white inside.

#### **Embossed Dinner Bowls**

Stoneware dinner bowls with embossed detail on the outer surface. Gloss colour outside and matt speckled white inside.