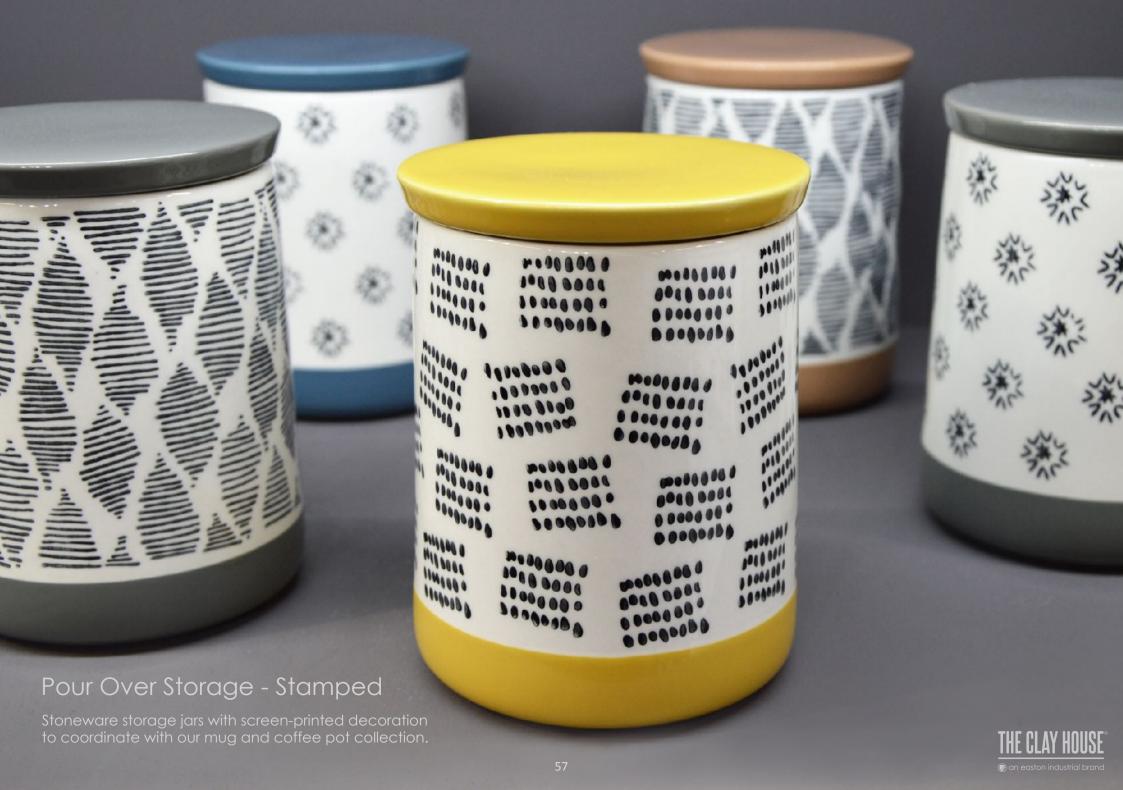

Impressions







# Impressions







#### Artisanal

Stoneware jars in matt reactive colours with clay glaze base.









#### Sense

Stoneware storage jars with matt reactive glazing and terracotta 'clay glaze' base detail.





# Terrafirma - Reactive

Stoneware jars with subtle, rippled surface detail. Glazed in a reactive finish with exposed clay base detail.





# Terrafirma - Ombre

Stoneware storage jars with ombre colour glazing, wax-resist wording and exposed base detail.





#### Affric

Tapered stoneware storage jars with matt colour glazing, wax-resist decoration and finished with bamboo lids.







# Crimp

Stoneware jars with embossed / debossed detail.







#### Nouveau

Embossed stoneware jars which coordinate with the dinnerware collection of the same name.







# Pour Over Storage - Matt

Stoneware jars designed to coordinate with the pour over mug. Combining matt and gloss glaze with wax-resist wording.

D106mm x H140mm (inc lid)





#### Tangier

Debossed surface detail with transparent colour glazing and wax-resist wording.

D120mm x H160mm















#### Reactive Screen-Print Bowls

Stoneware bowls with 2-tone glazing and screen-printed decoration with a reactive finish.

Large Bowl: D 21.8cm x H 8.5cm Medium Bowl: D19cm x H 7cm Small Bowl: D14cm x H 6cm





# Pumpkin Bowls

Stoneware bowls with 2-tone glazing and ribbed surface detail.

X Large Bowl: D 25cm x H 13 cm Large Bowl: D20.5cm x H 11cm Medium Bowl: D17.5cm x H 9.5cm Small Bowl: D 15.8cm x H 8.3cm





#### Purton Bowls

Stoneware bowls with irregular grooved surface detail