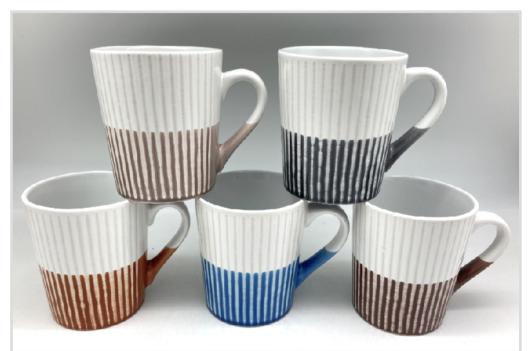

# Dipped Stripe Mugs

Stoneware mugs in a tapered shape, combining dipped glazing with a reactive silk-screen stripe decoration.

Capacity - 16oz

# Dipped Stripe Mugs

Stoneware mugs in tapered and flared shapes, combining dipped glazing with a reactive silk-screen stripe decoration.

Capacity - 16oz