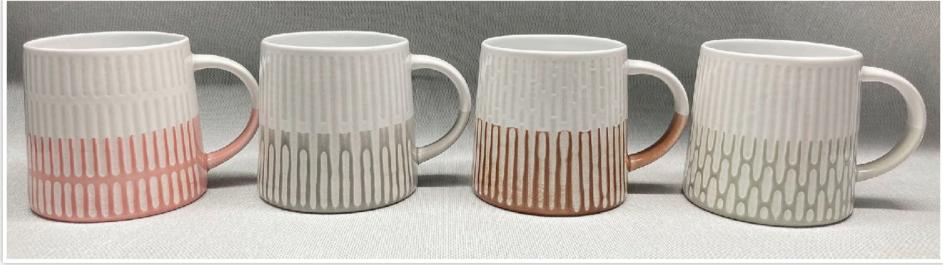

# Dipped Stripe Mugs

Stoneware mugs in a tapered shape, combining dipped glazing with a reactive silk-screen stripe decoration.

Capacity - 16oz

# Dipped Stripe Mugs

Stoneware mugs in tapered and flared shapes, combining dipped glazing with a reactive silk-screen stripe decoration.

Capacity - 16oz