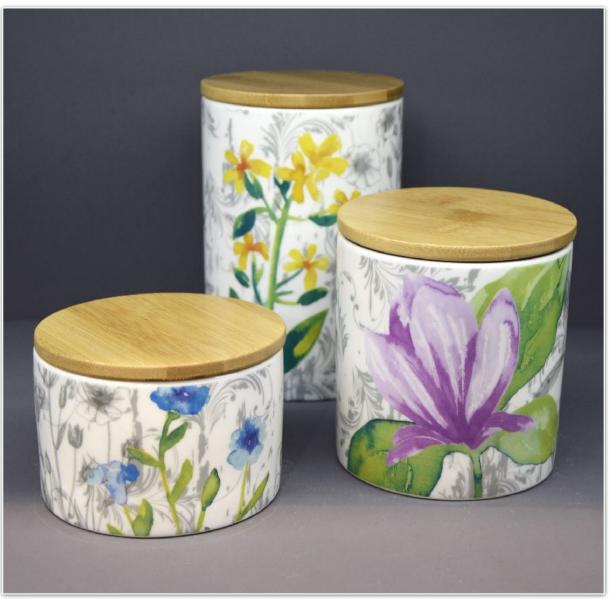

#### Affric

Tapered stoneware storage jars with matt colour glazing, wax-resist decoration and finished with bamboo lids.