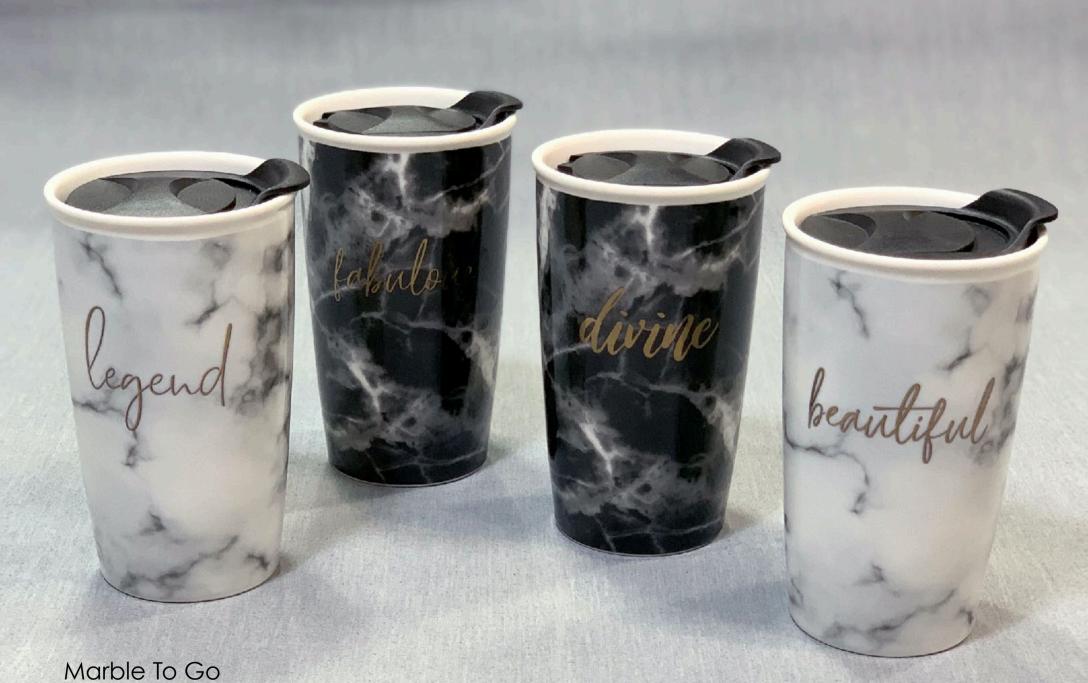

To Go Mugs

14oz porcelain mugs with decal decoration, and a choice of either silicone or PP cover.

Sense

Sense

Matt cream with terracotta clay glaze detail.

Terrafirma Subtle, irregular ribbed surface detail adds a handcrafted character to this stoneware dinnerware collection. Contrasting matt rim colour provides an additional artisanal flourish.