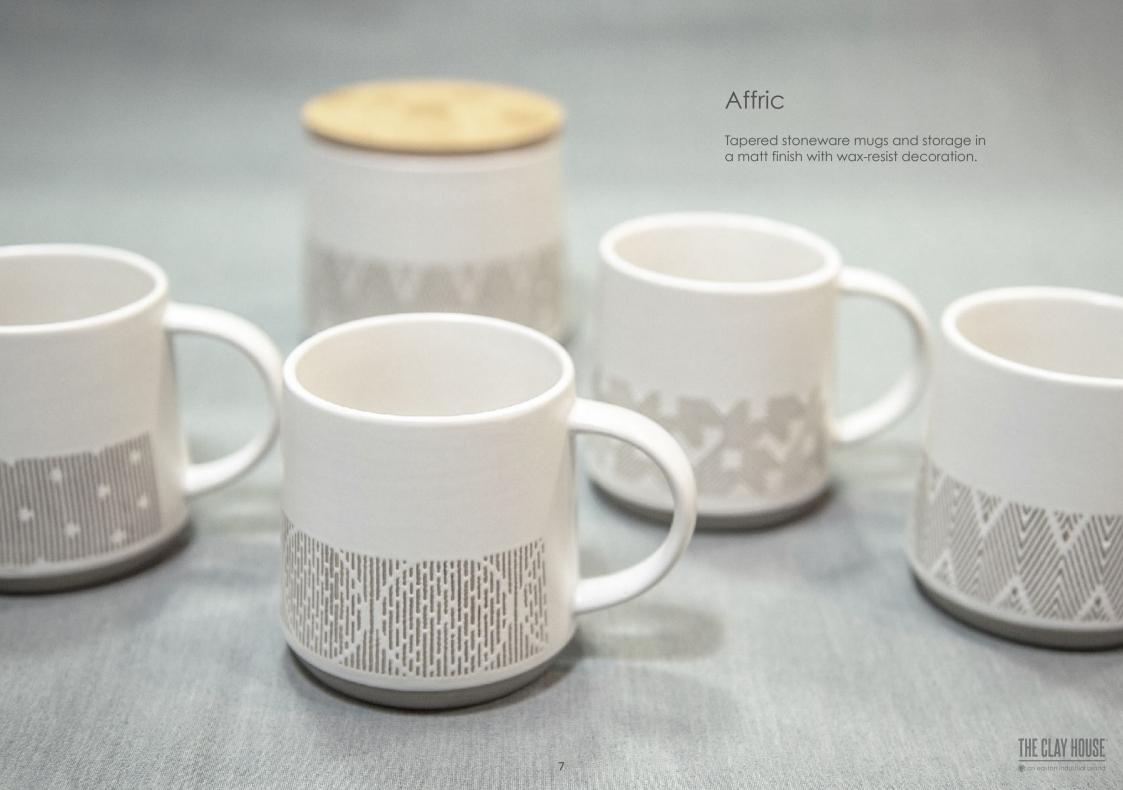

#### Affric

Tapered stoneware storage jars with matt colour glazing, wax-resist decoration and finished with bamboo lids.