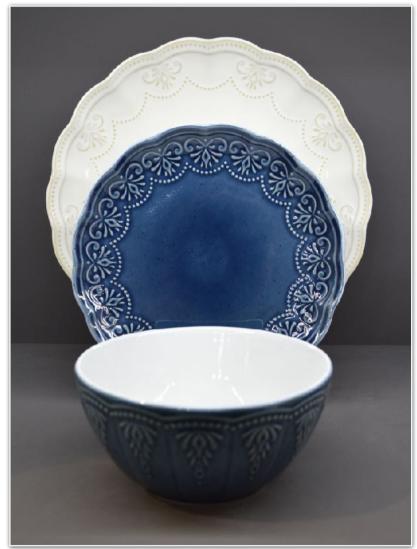

# Farmhouse

Stoneware dinnerware with uneven surface detail, and hand-painted edge detail for a rustic, country style.

Nouveau

#### Nouveau

Embossed stoneware jars which coordinate with the dinnerware collection of the same name.