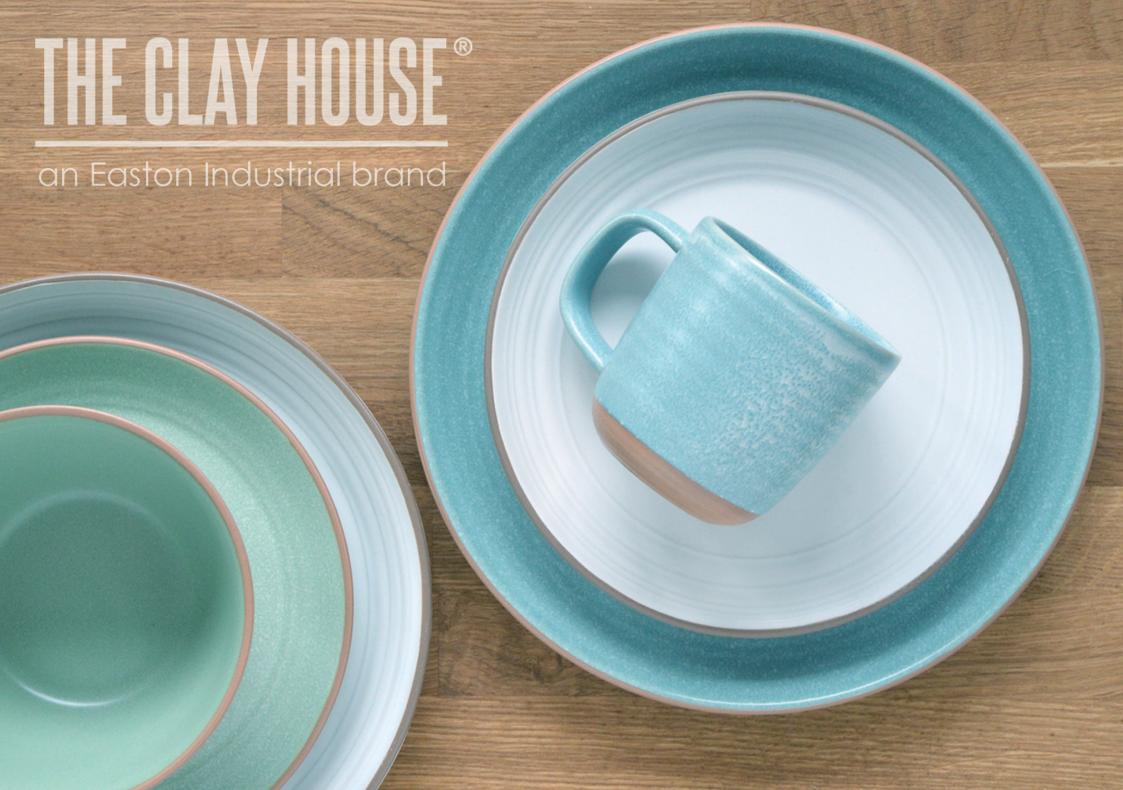

## Terrafirma

Stoneware dinnerware with soft, ripple surface detail and 'clay glaze' rim detail.

Terrafirma Accessories