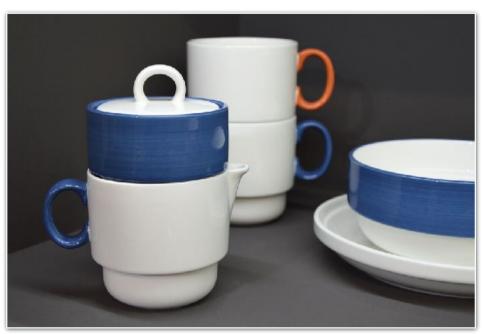

detail adds a handcrafted character to this stoneware dinnerware collection. Contrasting matt rim colour provides an additional artisanal flourish.

## Terrafirma









Stoneware dinnerware with soft, ripple surface detail and 'clay glaze' rim detail.





Terrafirma Accessories











## Hug

Stoneware dinnerware in soft shapes which are complemented by speckled matt glazing. The addition of contrasting terracotta colour rims provides the finishing touch.







## Fleet

Stoneware dinnerware combining matt white speckled finish with gloss colour and wax-resist decoration.





Dots

Stoneware dinnerware with 2-tone glazing and embossed dot surface detail.





### Carve

Stoneware dinnerware with debossed surface detail, and finished in a semi-matt white glaze.







# Totem









# Crimp

Stoneware dinnerware with subtle, irregular grooves in the surface and finished with a debossed rim detail. The details are highlighted by the use of a glossy white reactive glaze.











# Farmhouse

Stoneware dinnerware with uneven surface detail, and hand-painted edge detail for a rustic, country style.









Nouveau



# Seasonal Select

Hard dolomite with decal decoration







# Mugs

Stoneware in matt & gloss finishes with wax-resist detail













Fruit Crush













Impressions







# Impressions







#### Artisanal

Stoneware jars in matt reactive colours with clay glaze base.









#### Sense

Stoneware storage jars with matt reactive glazing and terracotta 'clay glaze' base detail.





# Terrafirma - Reactive

Stoneware jars with subtle,