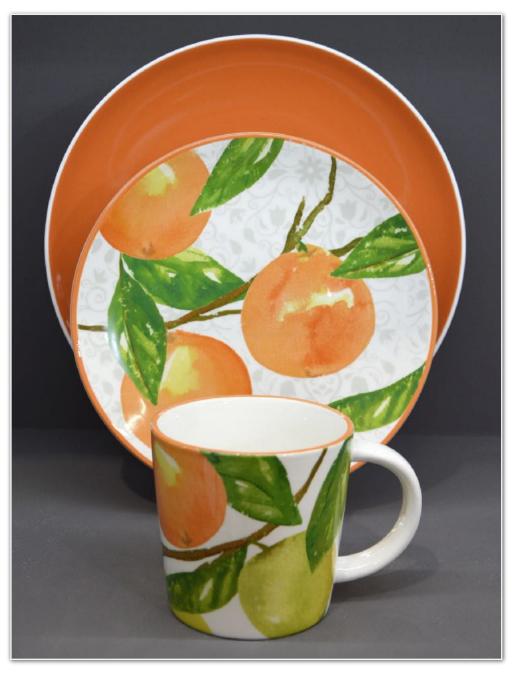

# Mugs

Stoneware in matt & gloss finishes with wax-resist detail

Fruit Crush

Impressions