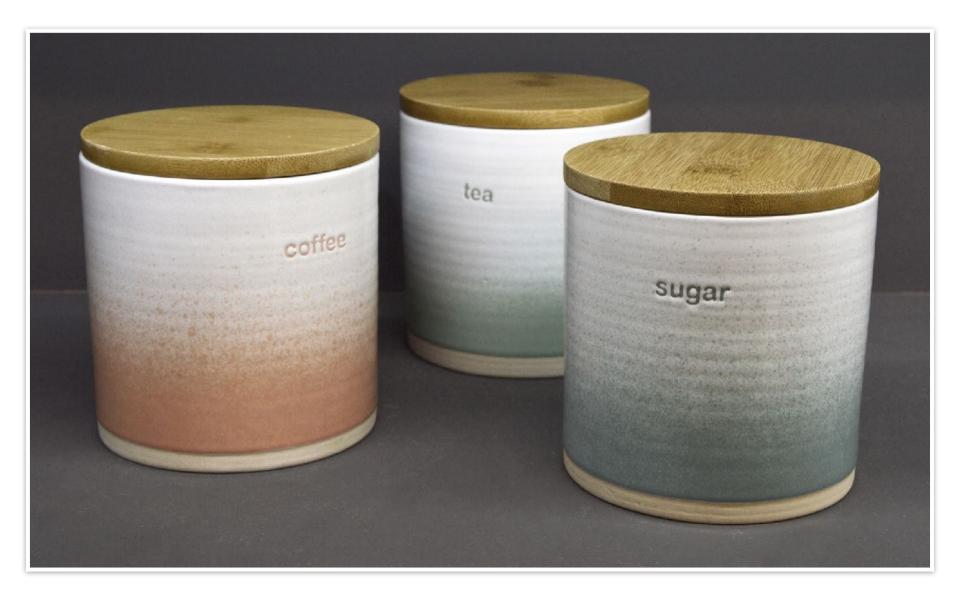

# Terrafirma - Ombre

Stoneware storage jars with ombre colour glazing, wax-resist wording and exposed base detail.