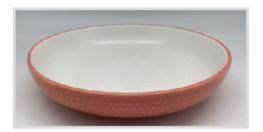

#### **Embossed Dinner Bowls**

Stoneware dinner bowls with embossed detail on the outer surface. Gloss colour outside and matt speckled white inside.

Stoneware dinner bowls with embossed detail on the outer surface. Gloss colour outside and matt speckled white inside.

#### **Embossed Dinner Bowls**

Stoneware dinner bowls with embossed detail on the outer surface. Gloss colour outside and matt speckled white inside.