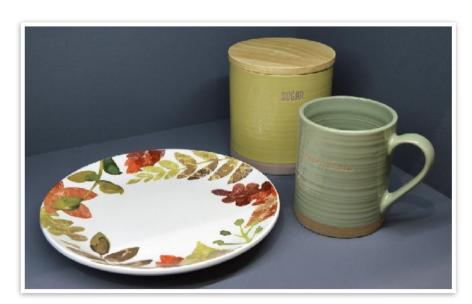

#### Sense

Stoneware storage jars with matt reactive glazing and terracotta 'clay glaze' base detail.

#### Affric

Tapered stoneware storage jars with matt colour glazing, wax-resist decoration and finished with bamboo lids.