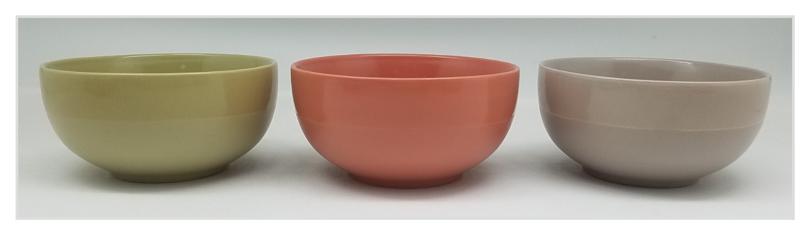

#### Matt & Gloss

Bellied stoneware mugs, combining matt and gloss glazing for a clean, contemporary look.

Capacity - 16oz

Coordinating stoneware dip bowl set, combining matt and gloss glazing for a clean, contemporary look.