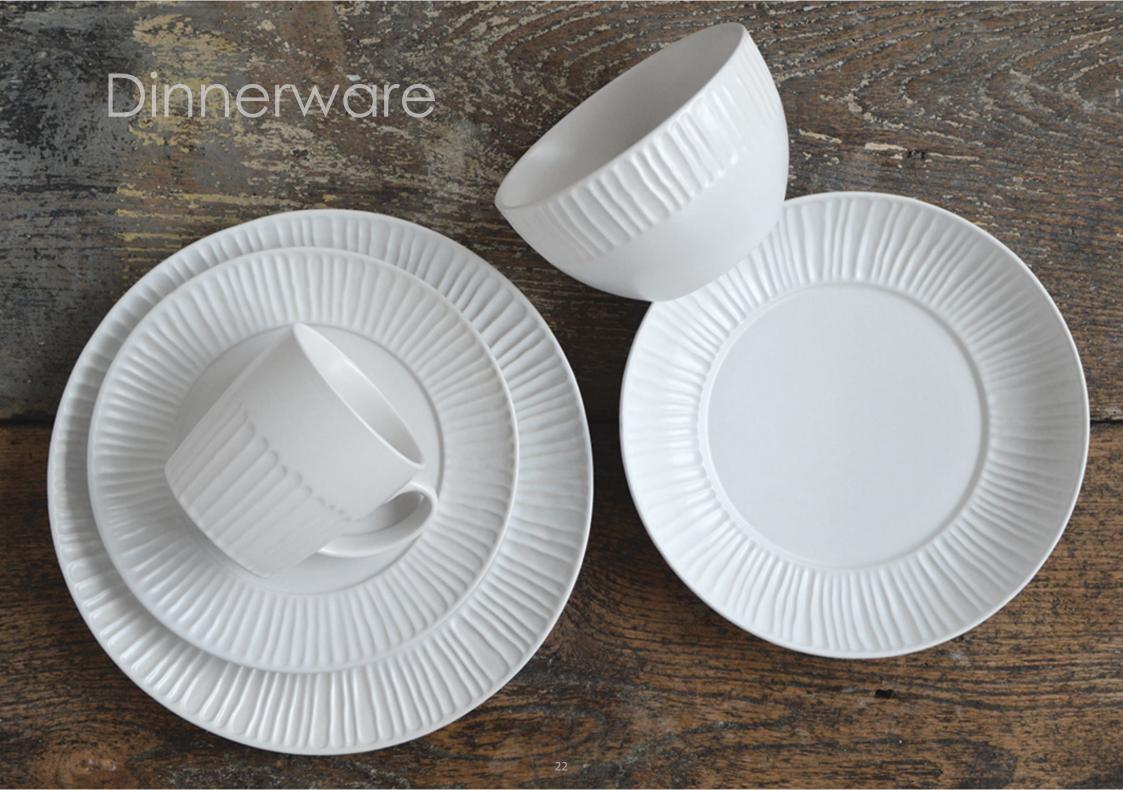

## Terrafirma

Stoneware dinnerware with soft, ripple surface detail and 'clay glaze' rim detail.

Terrafirma Accessories