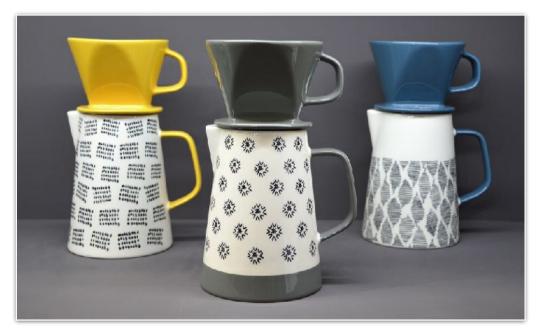

## Pour Over Coffee Pot

32oz stoneware coffee pot with screen-printed decoration. Coordinating stoneware drip filters make the perfect pot of freshly brewed coffee.