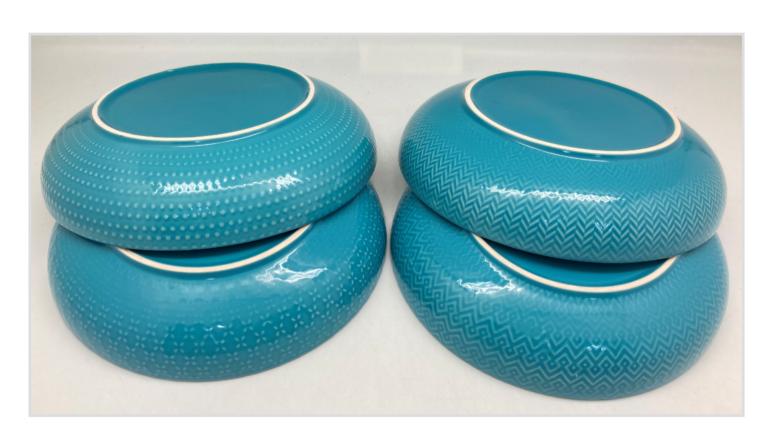

#### **Embossed Dinner Bowls**

Stoneware dinner bowls with embossed detail on the outer surface. Gloss colour outside and matt speckled white inside.

Stoneware dinner bowls with embossed detail on the outer surface. Gloss colour outside and matt speckled white inside.

#### **Embossed Dinner Bowls**

Stoneware dinner bowls with embossed detail on the outer surface. Gloss colour outside and matt speckled white inside.