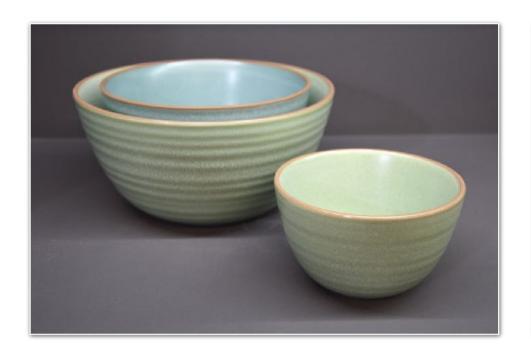

## Hug

Stoneware dinnerware in soft shapes which are complemented by speckled matt glazing. The addition of contrasting terracotta colour rims provides the finishing touch.