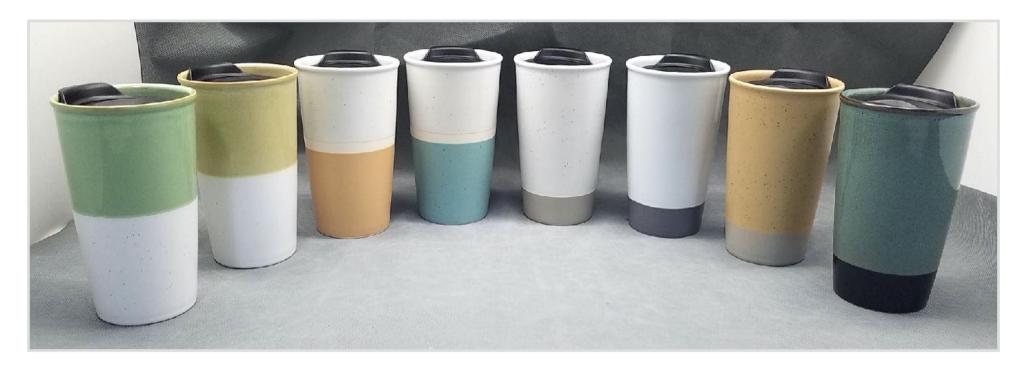

# To Go Mugs

Double wall stoneware to go mugs, combining matt, speckled and gloss reactive glazes.

Supplied with either PP or ceramic lids.

Capacity - 10oz

14oz porcelain to go mugs with decal decoration and gold messages.