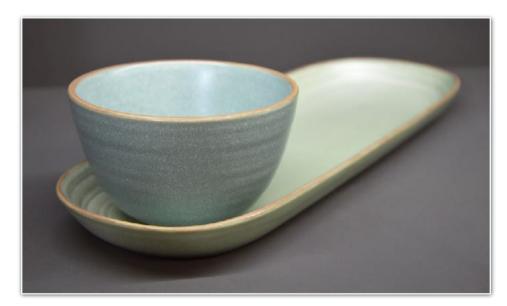

## Hug

Stoneware dinnerware in soft shapes which are complemented by speckled matt glazing. The addition of contrasting terracotta colour rims provides the finishing touch.