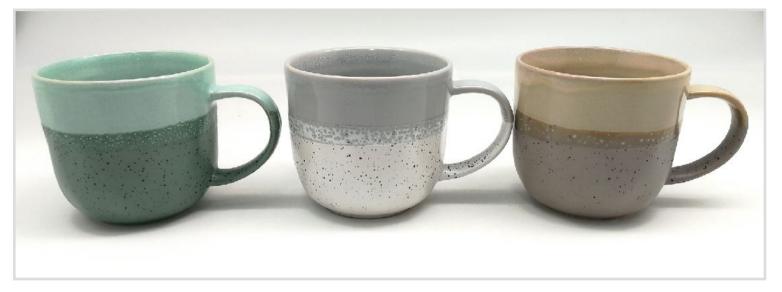

## **Enchanted Mug**

Stoneware mugs with subtly irregular surface detail, and dipped glazing to provide artisanal character.

Capacity - 14oz

Matt speckle combined with gloss reactive glaze.

Matt white speckle combined with gloss colour glaze, and exposed clay detail.