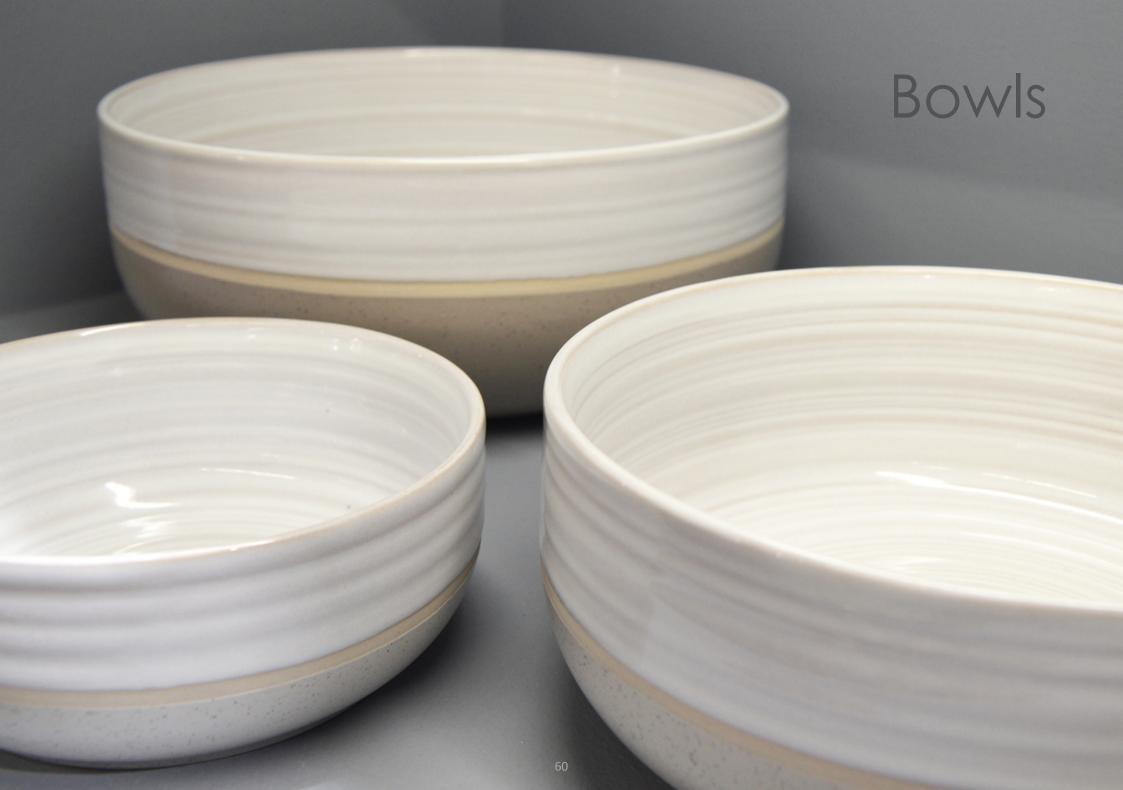

#### Purton Bowls

Stoneware bowls with irregular grooved surface detail. Glazing combines gloss white with speckled matt colour on the outer base. An exposed clay stripe separates the two glazes, and provides an additional artisanal detail.

Large Bowl: D24.5cm x H10cm Medium Bowl: D20cm x H8cm Small Bowl: D15cm x H6cm