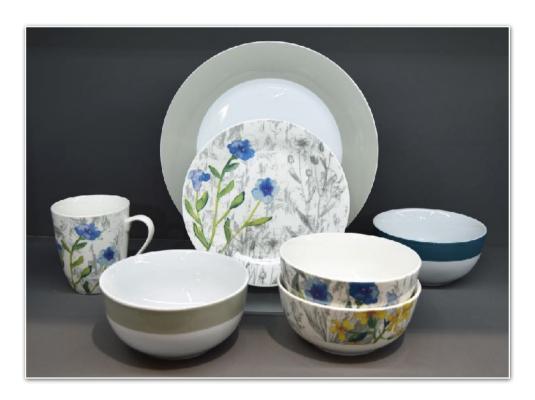

To Go Mugs

14oz porcelain mugs with decal decoration, and a choice of either silicone or PP cover.

Sense

Sense

Matt cream with terracotta clay glaze detail.

Terrafirma Subtle, irregular ribbed surface detail adds a handcrafted character to this stoneware dinnerware collection. Contrasting matt rim colour provides an additional artisanal flourish.

## Terrafirma

Stoneware dinnerware with soft, ripple surface detail and 'clay glaze' rim detail.

Terrafirma Accessories