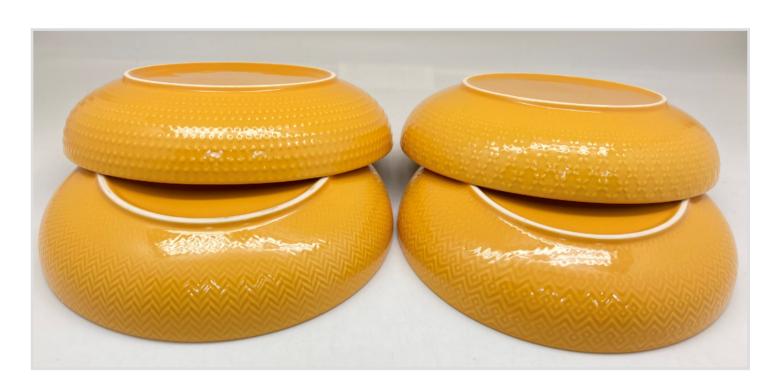

#### **Embossed Dinner Bowls**

Stoneware dinner bowls with embossed detail on the outer surface. Gloss colour outside and matt speckled white inside.

Stoneware dinner bowls with embossed detail on the outer surface. Gloss colour outside and matt speckled white inside.

#### **Embossed Dinner Bowls**

Stoneware dinner bowls with embossed detail on the outer surface. Gloss colour outside and matt speckled white inside.