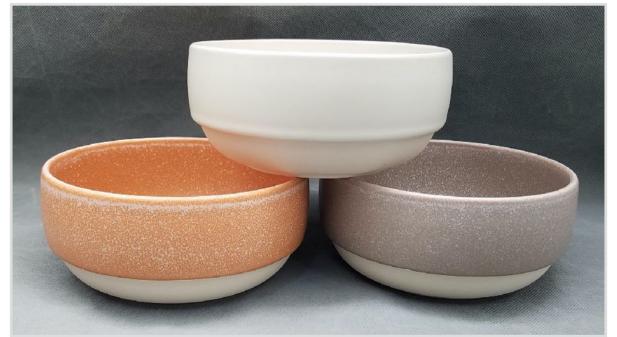

#### Matt & Gloss

Bellied stoneware mugs, combining matt and gloss glazing for a clean, contemporary look.

Capacity - 16oz

Coordinating stoneware dip bowl set, combining matt and gloss glazing for a clean, contemporary look.