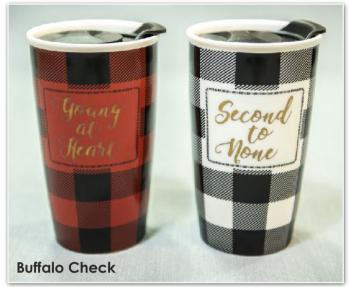

# To Go Mugs

Double wall stoneware to go mugs, combining matt, speckled and gloss reactive glazes.

Supplied with either PP or ceramic lids.

Capacity - 10oz

14oz porcelain to go mugs with decal decoration and gold messages.