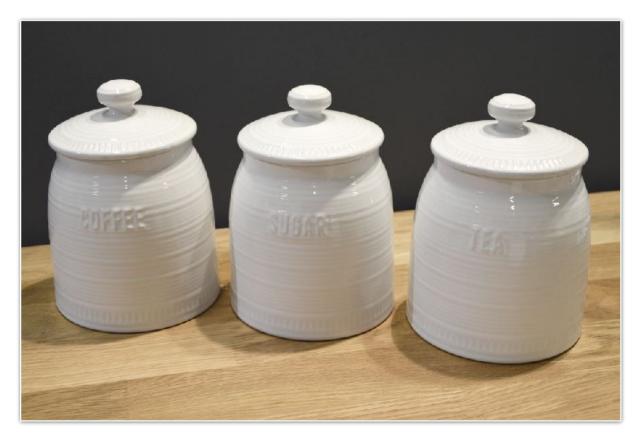

ion







# Mugs

Stoneware in matt & gloss finishes with wax-resist detail













Fruit Crush













Impressions







# Impressions







#### Artisanal

Stoneware jars in matt reactive colours with clay glaze base.









#### Sense

Stoneware storage jars with matt reactive glazing and terracotta 'clay glaze' base detail.





# Terrafirma - Reactive

Stoneware jars with subtle, rippled surface detail. Glazed in a reactive finish with exposed clay base detail.





# Terrafirma - Ombre

Stoneware storage jars with ombre colour glazing, wax-resist wording and exposed base detail.





#### Affric

Tapered stoneware storage jars with matt colour glazing, wax-resist decoration and finished with bamboo lids.







# Crimp

Stoneware jars with embossed / debossed detail.







#### Nouveau

Embossed stoneware jars which coordinate with the dinnerware collection of the same name.







# Pour Over Storage - Matt

Stoneware jars designed to coordinate with the pour over mug. Combining matt and gloss glaze with wax-resist wording.

D106mm x H140mm (inc lid)





#### Tangier

Debossed surface detail with transparent colour glazing and wax-resist wording.

D120mm x H160mm















#### Reactive Screen-Print Bowls

Stoneware bowls with 2-tone glazing and screen-printed decoration with a reactive finish.

Large Bowl: D 21.8cm x H 8.5cm Medium Bowl: D19cm x H 7cm Small Bowl: D14cm x H 6cm





# Pumpkin Bowls

Stoneware bowls with 2-tone glazing and ribbed surface detail.

X Large Bowl: D 25cm x H 13 cm Large Bowl: D20.5cm x H 11cm Medium Bowl: D17.5cm x H