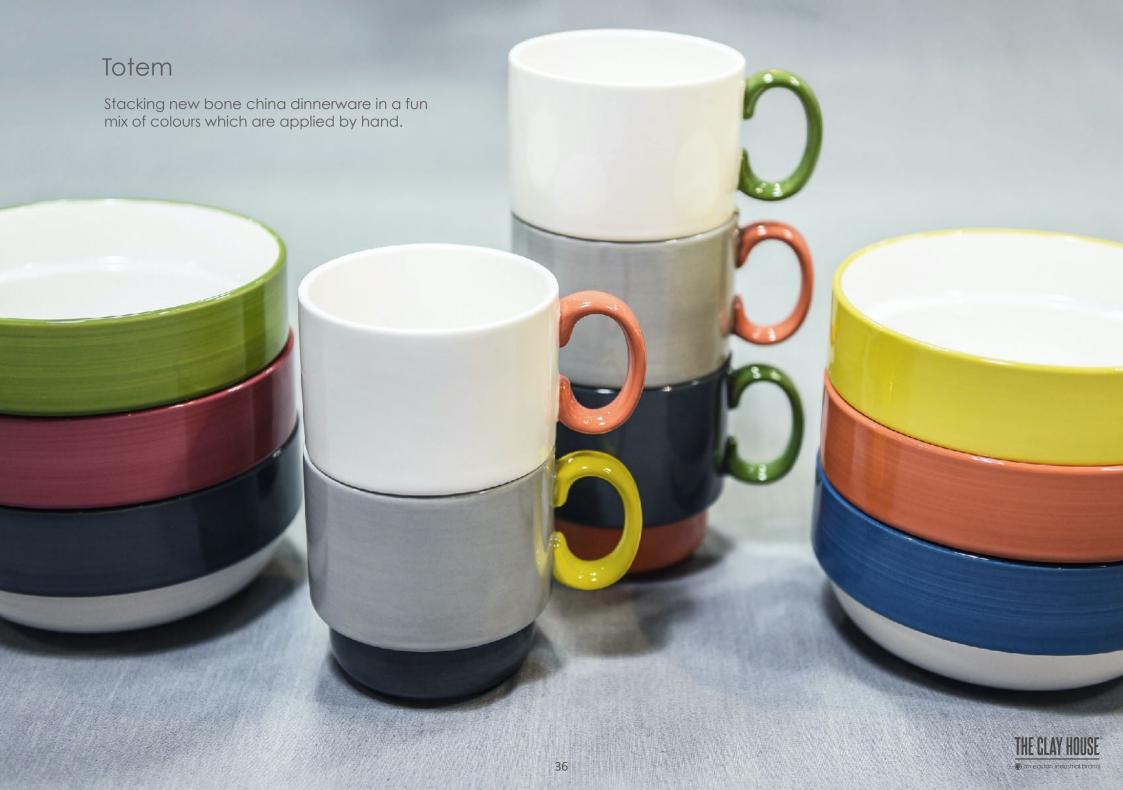

ibbed surface detail adds a handcrafted character to this stoneware dinnerware collection. Contrasting matt rim colour provides an additional artisanal flourish.

## Terrafirma









Stoneware dinnerware with soft, ripple surface detail and 'clay glaze' rim detail.





Terrafirma Accessories











## Hug

Stoneware dinnerware in soft shapes which are complemented by speckled matt glazing. The addition of contrasting terracotta colour rims provides the finishing touch.







## Fleet

Stoneware dinnerware combining matt white speckled finish with gloss colour and wax-resist decoration.





Dots

Stoneware dinnerware with 2-tone glazing and embossed dot surface detail.





### Carve

Stoneware dinnerware with debossed surface detail, and finished in a semi-matt white glaze.







# Totem









# Crimp

Stoneware dinnerware with subtle, irregular grooves in the surface and finished with a debossed rim detail. The details are highlighted by the use of a glossy white reactive glaze.











# Farmhouse

Stoneware dinnerware with uneven surface detail, and hand-painted edge detail for a rustic, country style.









Nouveau



# Seasonal Select

Hard dolomite with decal decoration







# Mugs

Stoneware in matt & gloss finishes with wax-resist detail













Fruit Crush













Impressions







# Impressions







#### Artisanal

Stoneware jars in matt reactive colours with clay glaze base.









#### Sense

Stoneware storage jars with matt reactive glazing and terracotta 'clay glaze' base detail.





# Terrafirma - Reactive

Stoneware jars