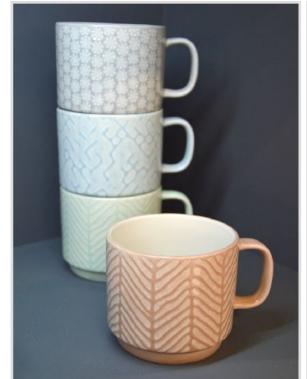

shapes coordinate perfectly with the Taper mugs in the same finishes. Available in 3.5oz, 15oz and 17oz capacities.





## **Enchanted Mug**

Stoneware mugs with subtly irregular surface detail, and dipped glazing to provide artisanal character.

Capacity - 14oz



Matt speckle combined with gloss reactive glaze.



Matt white speckle combined with gloss colour glaze, and exposed clay detail.





Taper - Tribal

Dipped glazing with wax-resist decoration







# Dipped Stripe Mugs

Stoneware mugs in a tapered shape, combining dipped glazing with a reactive silk-screen stripe decoration.

Capacity - 16oz







# Dipped Stripe Mugs

Stoneware mugs in tapered and flared shapes, combining dipped glazing with a reactive silk-screen stripe decoration.

Capacity - 16oz



## Stacking Mugs











Clay: Stoneware mugs with speckled matt glazing combined with terracotta coloured wax-resist decoration. Capacity - 14oz





## Terrafirma - Dip

Stoneware mug with irregular ridged and grooved surface detail. Dipped glazing in matt specked finish and gloss colours combine with exposed clay detail to create a hand made feel.

Mug capacity - 16oz



#### Matt & Gloss



Bellied stoneware mugs, combining matt and gloss glazing for a clean, contemporary look.

Capacity - 16oz



Coordinating stoneware dip bowl set, combining matt and gloss glazing for a clean, contemporary look.



#### Modern Reactive





Stoneware mugs and coordinating bowls with a textured, matt reactive style glaze finish.

Mug capacity - 14oz









## Pour Over Coffee Pot

32oz stoneware coffee pot with scre