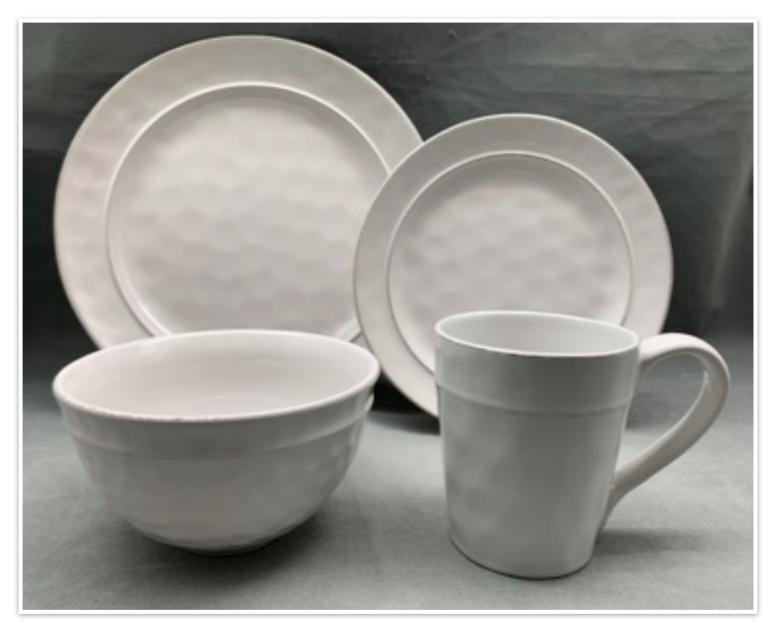

### Carve

Stoneware dinnerware with debossed surface detail, and finished in a semi-matt white glaze.