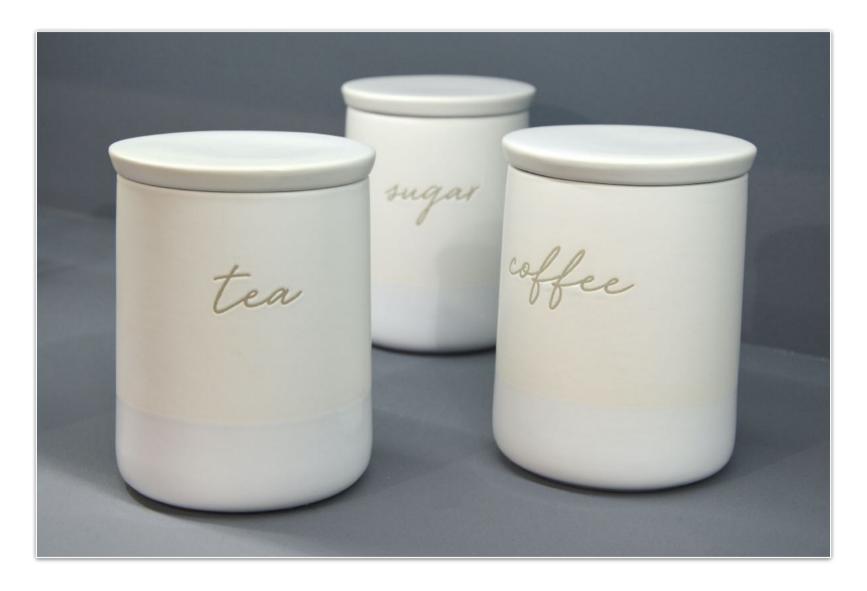

#### Sense

Stoneware storage jars with matt reactive glazing and terracotta 'clay glaze' base detail.