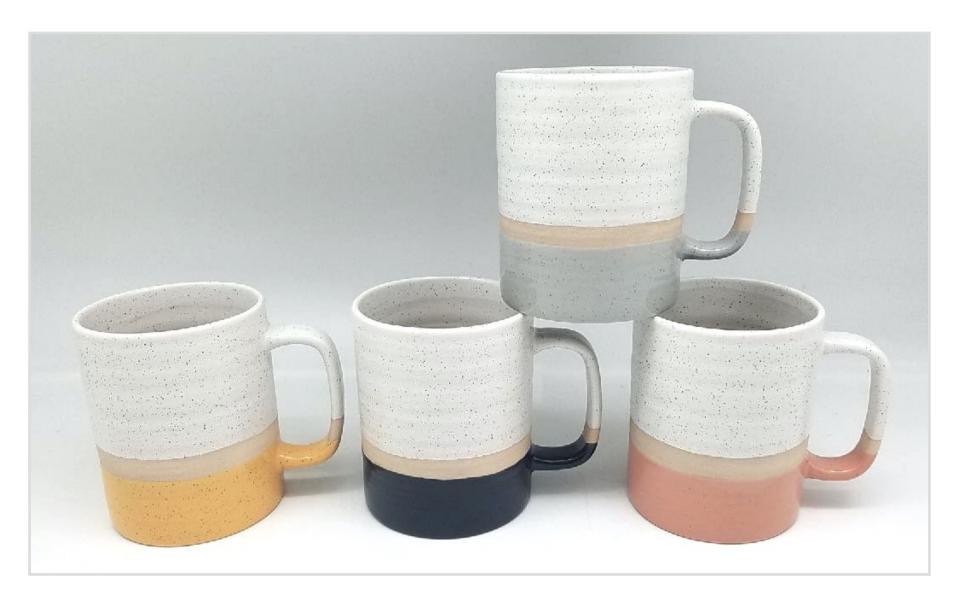

#### Matt & Gloss

Bellied stoneware mugs, combining matt and gloss glazing for a clean, contemporary look.

Capacity - 16oz

Coordinating stoneware dip bowl set, combining matt and gloss glazing for a clean, contemporary look.