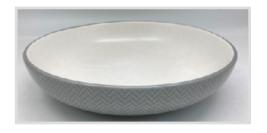

#### **Embossed Dinner Bowls**

Stoneware dinner bowls with embossed detail on the outer surface. Gloss colour outside and matt speckled white inside.

Stoneware dinner bowls with embossed detail on the outer surface. Gloss colour outside and matt speckled white inside.

#### **Embossed Dinner Bowls**

Stoneware dinner bowls with embossed detail on the outer surface. Gloss colour outside and matt speckled white inside.