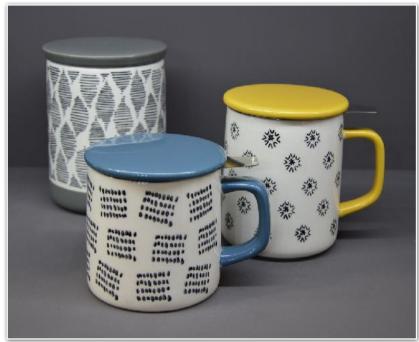

# To Go Mugs

Double wall stoneware to go mugs, combining matt, speckled and gloss reactive glazes.

Supplied with either PP or ceramic lids.

Capacity - 10oz

14oz porcelain to go mugs with decal decoration and gold messages.