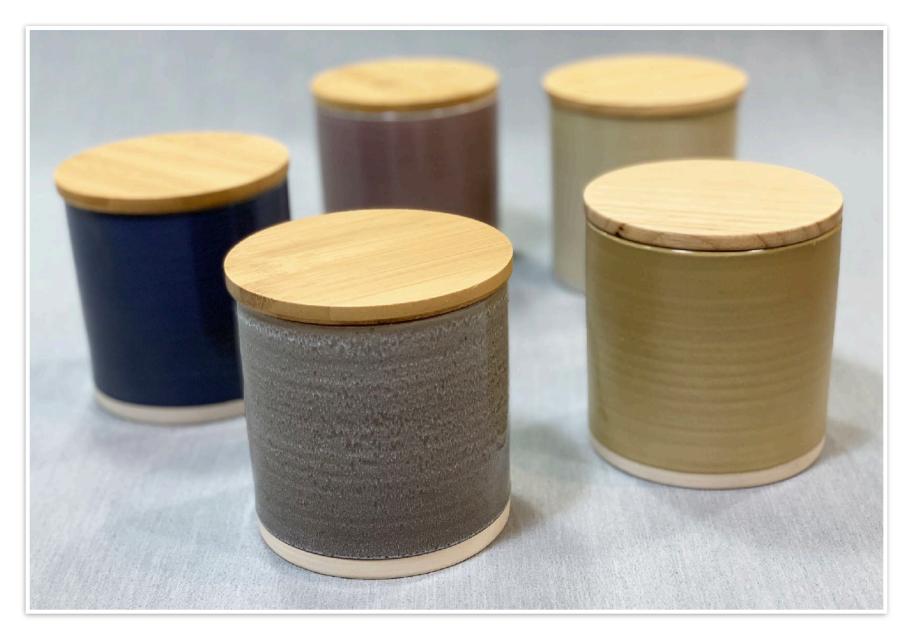

#### Affric

Tapered stoneware storage jars with matt colour glazing, wax-resist decoration and finished with bamboo lids.