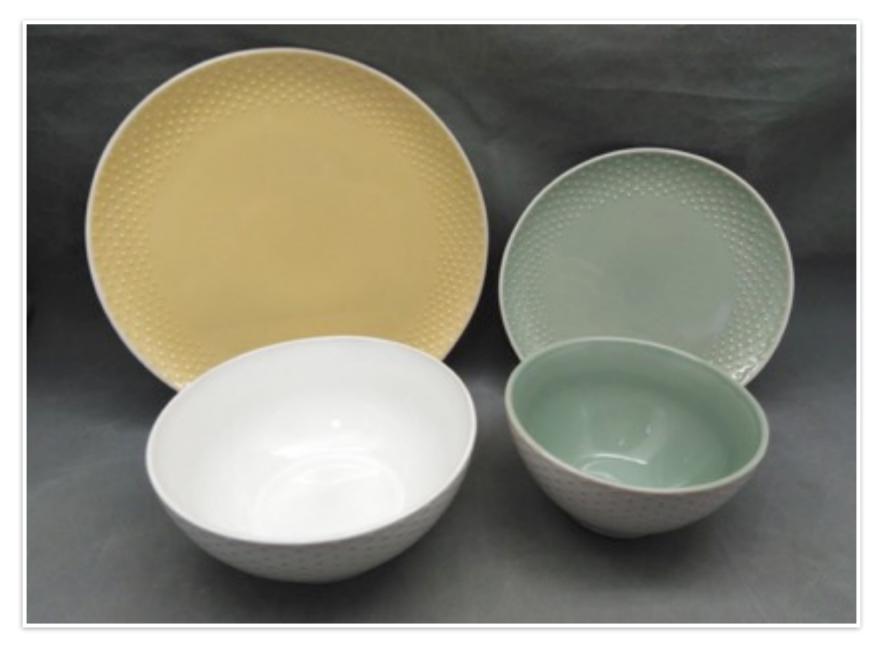

## Fleet

Stoneware dinnerware combining matt white speckled finish with gloss colour and wax-resist decoration.

Dots

Stoneware dinnerware with 2-tone glazing and embossed dot surface detail.