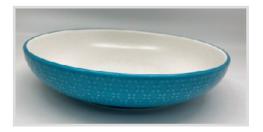

#### **Embossed Dinner Bowls**

Stoneware dinner bowls with embossed detail on the outer surface. Gloss colour outside and matt speckled white inside.

Stoneware dinner bowls with embossed detail on the outer surface. Gloss colour outside and matt speckled white inside.

#### **Embossed Dinner Bowls**

Stoneware dinner bowls with embossed detail on the outer surface. Gloss colour outside and matt speckled white inside.