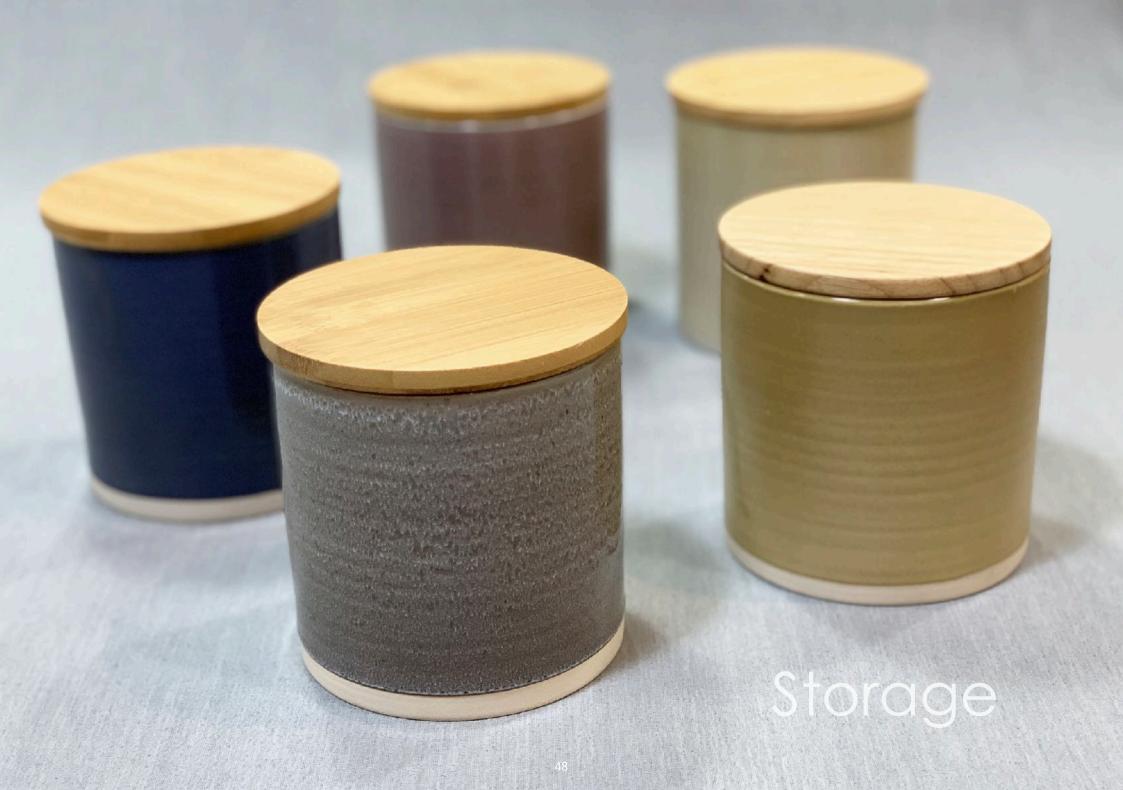

#### Artisanal

Stoneware jars in matt reactive colours with clay glaze base.

#### Sense

Stoneware storage jars with matt reactive glazing and terracotta 'clay glaze' base detail.