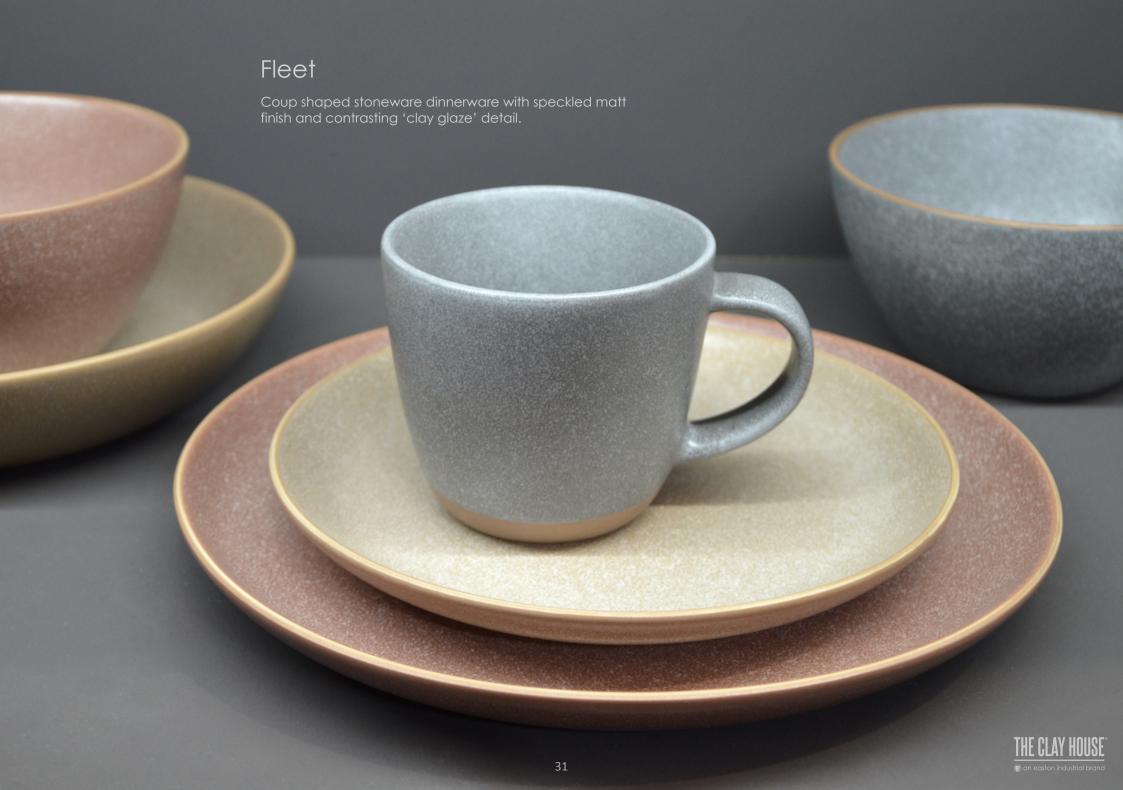

## Fleet

Stoneware dinnerware combining matt white speckled finish with gloss colour and wax-resist decoration.

Dots

Stoneware dinnerware with 2-tone glazing and embossed dot surface detail.