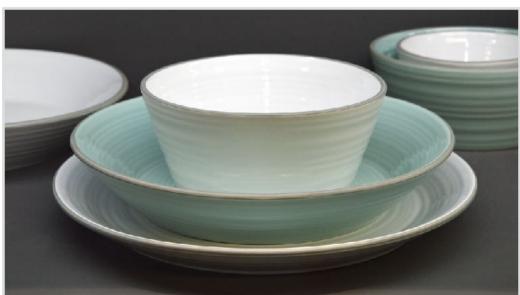

## Terrafirma

Stoneware dinnerware with soft, ripple surface detail and 'clay glaze' rim detail.

Terrafirma Accessories