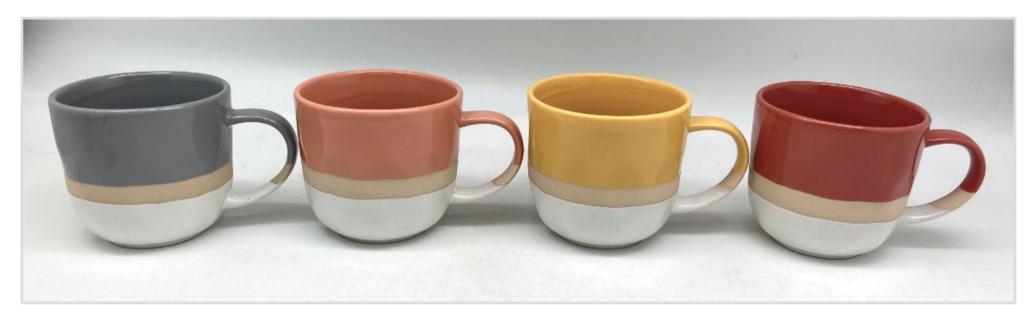

#### Matt & Gloss

Bellied stoneware mugs, combining matt and gloss glazing for a clean, contemporary look.

Capacity - 16oz

Coordinating stoneware dip bowl set, combining matt and gloss glazing for a clean, contemporary look.