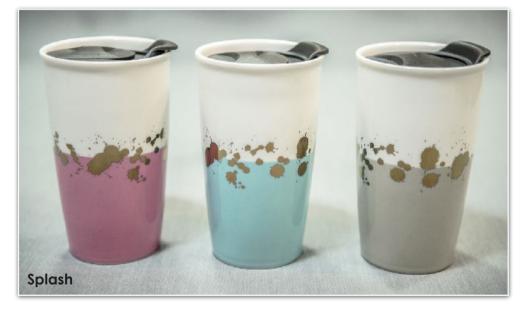

# To Go Mugs

Double wall stoneware to go mugs, combining matt, speckled and gloss reactive glazes.

Supplied with either PP or ceramic lids.

Capacity - 10oz

14oz porcelain to go mugs with decal decoration and gold messages.