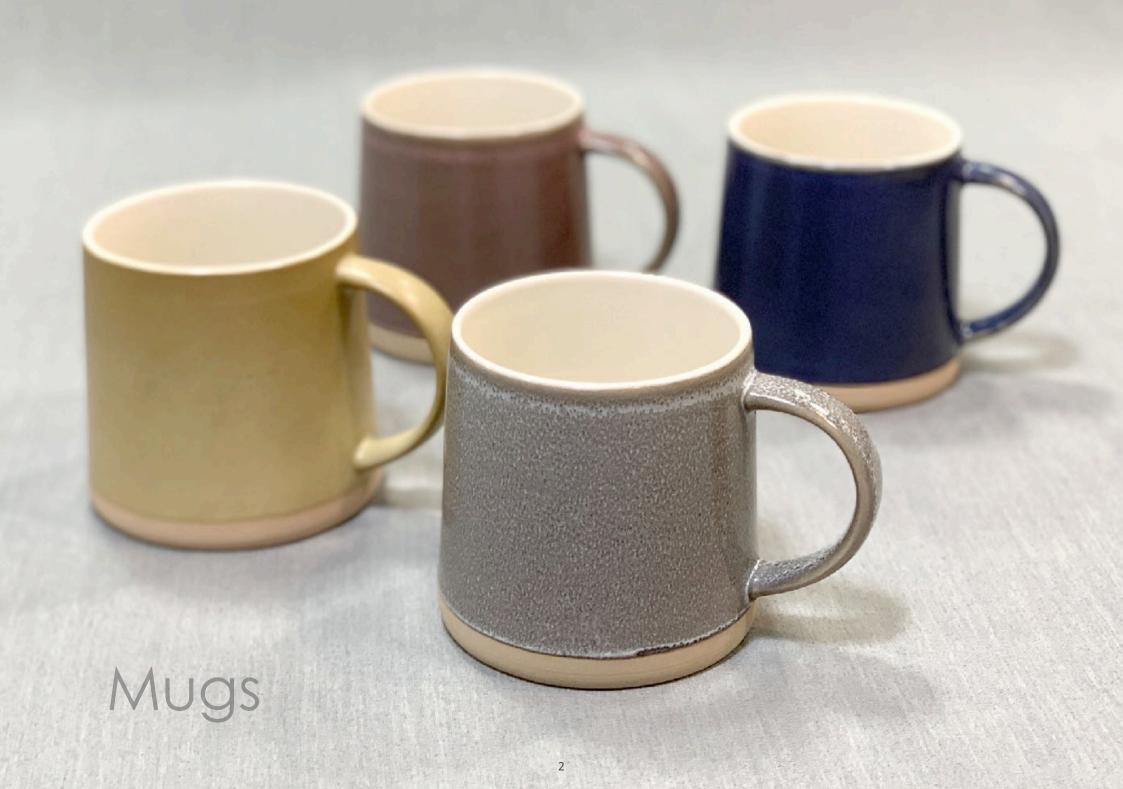

# Terrafirma Message Mugs

Our collection of Terrafirma mug shapes coordinate perfectly with the Taper mugs in the same finishes. Available in 3.5oz, 15oz and 17oz capacities.