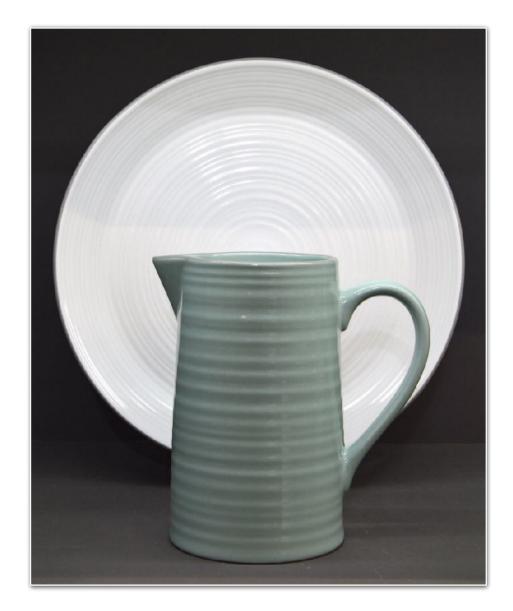

## Terrafirma

Stoneware dinnerware with soft, ripple surface detail and 'clay glaze' rim detail.

Terrafirma Accessories