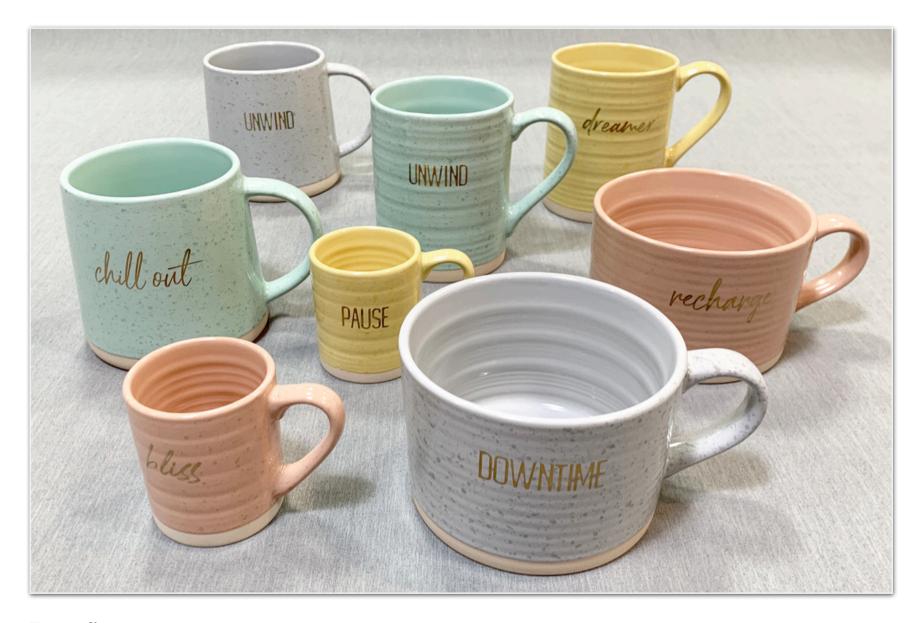

# Terrafirma Message Mugs

Our collection of Terrafirma mug shapes coordinate perfectly with the Taper mugs in the same finishes. Available in 3.5oz, 15oz and 17oz capacities.