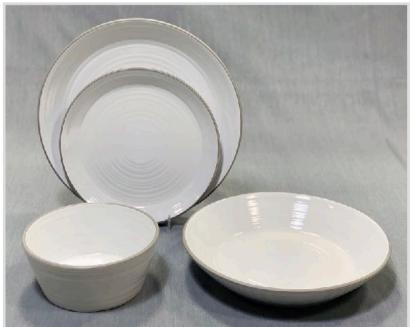

## Terrafirma

Stoneware dinnerware with soft, ripple surface detail and 'clay glaze' rim detail.

Terrafirma Accessories