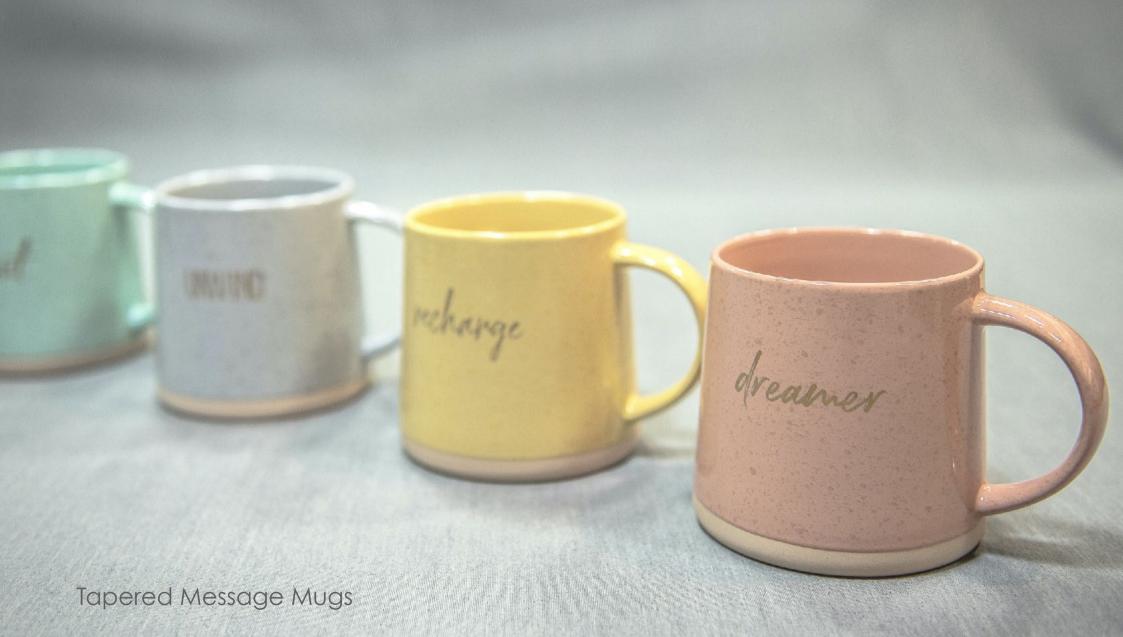

# Terrafirma Message Mugs

Our collection of Terrafirma mug shapes coordinate perfectly with the Taper mugs in the same finishes. Available in 3.5oz, 15oz and 17oz capacities.