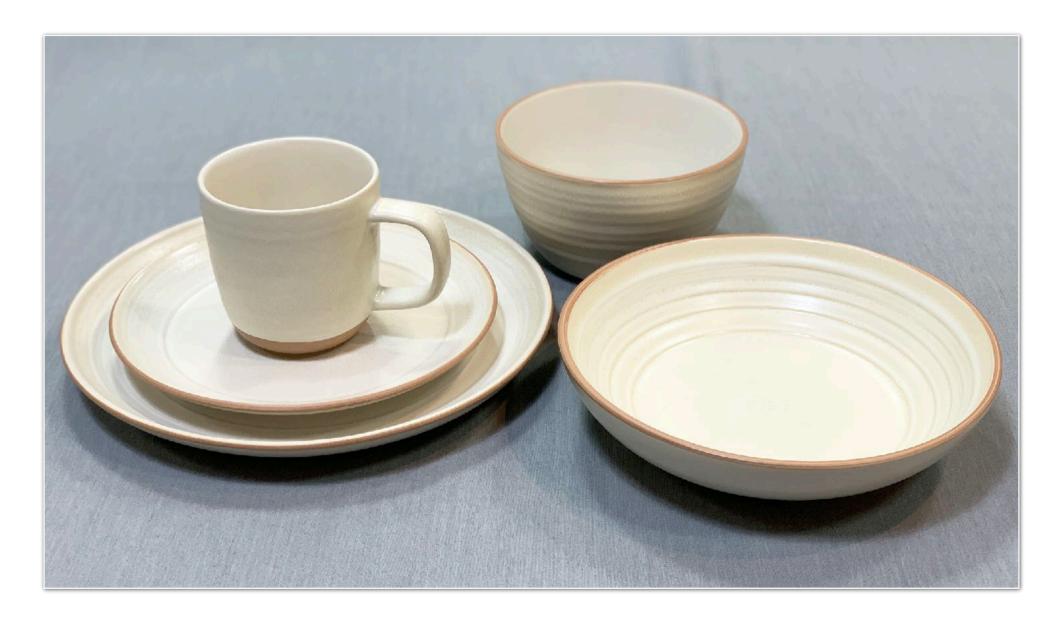

To Go Mugs

14oz porcelain mugs with decal decoration, and a choice of either silicone or PP cover.

Sense

Sense

Matt cream with terracotta clay glaze detail.

Terrafirma Subtle, irregular ribbed surface detail adds a handcrafted character to this stoneware dinnerware collection. Contrasting matt rim colour provides an additional artisanal flourish.