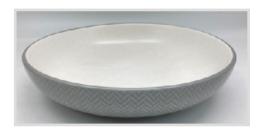

#### **Embossed Dinner Bowls**

Stoneware dinner bowls with embossed detail on the outer surface. Gloss colour outside and matt speckled white inside.

Stoneware dinner bowls with embossed detail on the outer surface. Gloss colour outside and matt speckled white inside.

#### **Embossed Dinner Bowls**

Stoneware dinner bowls with embossed detail on the outer surface. Gloss colour outside and matt speckled white inside.