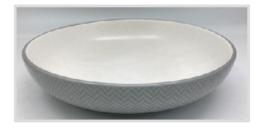

#### **Embossed Dinner Bowls**

Stoneware dinner bowls with embossed detail on the outer surface. Gloss colour outside and matt speckled white inside.

Stoneware dinner bowls with embossed detail on the outer surface. Gloss colour outside and matt speckled white inside.

#### **Embossed Dinner Bowls**

Stoneware dinner bowls with embossed detail on the outer surface. Gloss colour outside and matt speckled white inside.