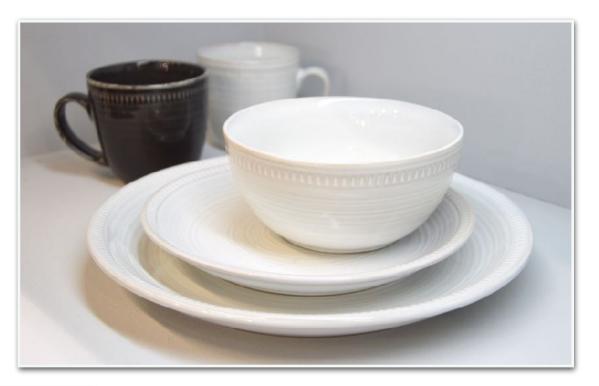

## Terrafirma

Stoneware dinnerware with soft, ripple surface detail and 'clay glaze' rim detail.

Terrafirma Accessories