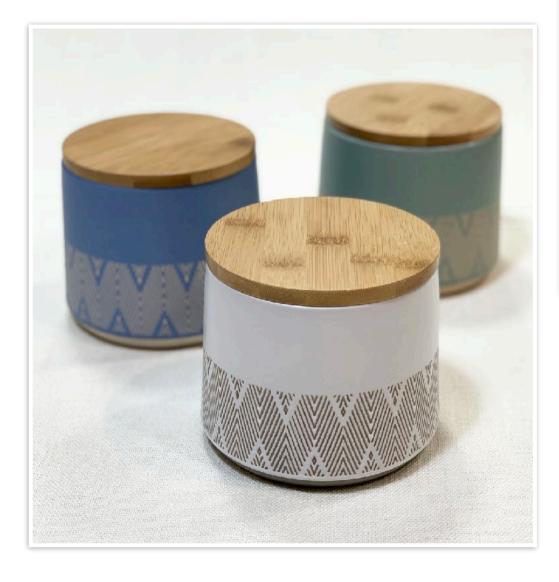

Nouveau



# Seasonal Select

Hard dolomite with decal decoration







# Mugs

Stoneware in matt & gloss finishes with wax-resist detail













Fruit Crush













Impressions







# Impressions







#### Artisanal

Stoneware jars in matt reactive colours with clay glaze base.









#### Sense

Stoneware storage jars with matt reactive glazing and terracotta 'clay glaze' base detail.





# Terrafirma - Reactive

Stoneware jars with subtle, rippled surface detail. Glazed in a reactive finish with exposed clay base detail.





# Terrafirma - Ombre

Stoneware storage jars with ombre colour glazing, wax-resist wording and exposed base detail.





#### Affric

Tapered stoneware storage jars with matt colour glazing, wax-resist decoration and finished with bamboo lids.







# Crimp

Stoneware jars with embossed / debossed detail.







#### Nouveau

Embossed stoneware jars which coordinate with the dinnerware collection of the same name.







# Pour Over Storage - Matt

Stoneware jars designed to coordinate with the pour over mug. Combining matt and gloss glaze with wax-resist wording.

D106mm x H140mm (inc lid)





#### Tangier

Debossed surface detail with transparent colour glazing and wax-resist wording.

D120mm x H160mm















#### Reactive Screen-Print Bowls

Stoneware bowls with 2-tone glazing and screen-printed decoration with a reactive finish.

Large Bowl: D 21.8cm x H 8.5cm Medium Bowl: D19cm x H 7cm Small Bowl: D14cm x H 6cm





# Pumpkin Bowls

Stoneware bowls with 2-tone glazing and ribbed surface detail.

X Large Bowl: D 25cm