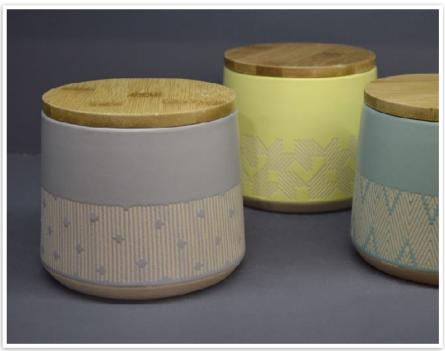

Nouveau



# Seasonal Select

Hard dolomite with decal decoration







# Mugs

Stoneware in matt & gloss finishes with wax-resist detail













Fruit Crush













Impressions







# Impressions







#### Artisanal

Stoneware jars in matt reactive colours with clay glaze base.









#### Sense

Stoneware storage jars with matt reactive glazing and terracotta 'clay glaze' base detail.





# Terrafirma - Reactive

Stoneware jars with subtle, rippled surface detail. Glazed in a reactive finish with exposed clay base detail.





# Terrafirma - Ombre

Stoneware storage jars with ombre colour glazing, wax-resist wording and exposed base detail.





#### Affric

Tapered stoneware storage jars with matt colour glazing, wax-resist decoration and finished with bamboo lids.







# Crimp

Stoneware jars with embossed / debossed detail.







#### Nouveau

Embossed stoneware jars which coordinate with the dinnerware collection of the same name.







# Pour Over Storage - Matt

Stoneware jars designed to coordinate with the pour over mug. Combining matt and gloss glaze with wax-resist wording.

D106mm x H140mm (inc lid)





#### Tangier

Debossed surface detail with transparent colour glazing and wax-resist wording.

D120mm x H160mm















#### Reactive Screen-Print Bowls

Stoneware bowls with 2-tone glazing and screen-printed decoration with a reactive finish.

Large Bowl: D 21.8cm x H 8.5cm Medium Bowl: D19cm x H 7cm Small Bowl: D14cm x H 6cm





# Pumpkin Bowls

Stoneware bowls with 2-tone glazing and ribbed surface detail.

X Large Bowl: D 25cm x