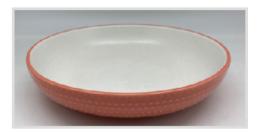

#### **Embossed Dinner Bowls**

Stoneware dinner bowls with embossed detail on the outer surface. Gloss colour outside and matt speckled white inside.

Stoneware dinner bowls with embossed detail on the outer surface. Gloss colour outside and matt speckled white inside.

#### **Embossed Dinner Bowls**

Stoneware dinner bowls with embossed detail on the outer surface. Gloss colour outside and matt speckled white inside.