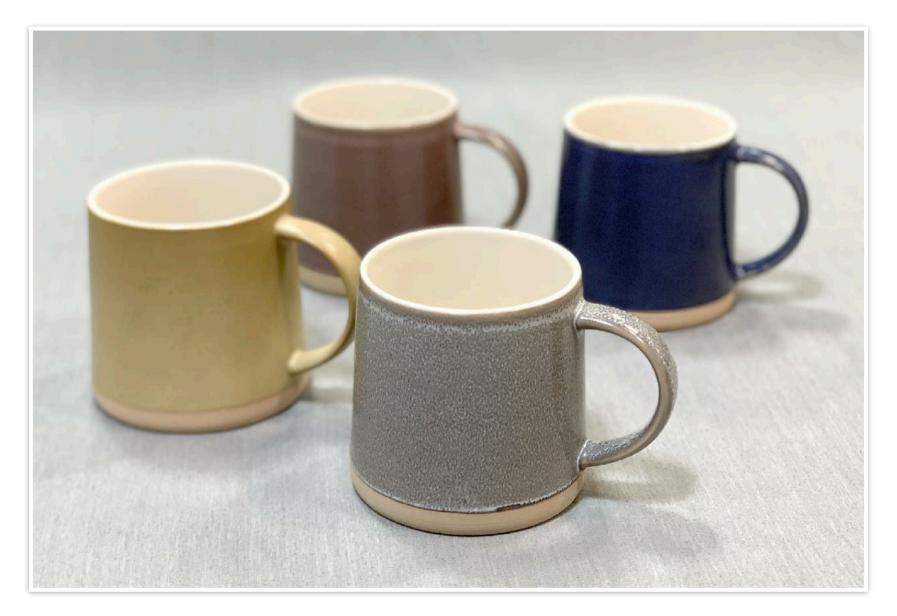

## Stacking Mugs

Clay: Stoneware mugs with speckled matt glazing combined with terracotta coloured wax-resist decoration. Capacity - 14oz