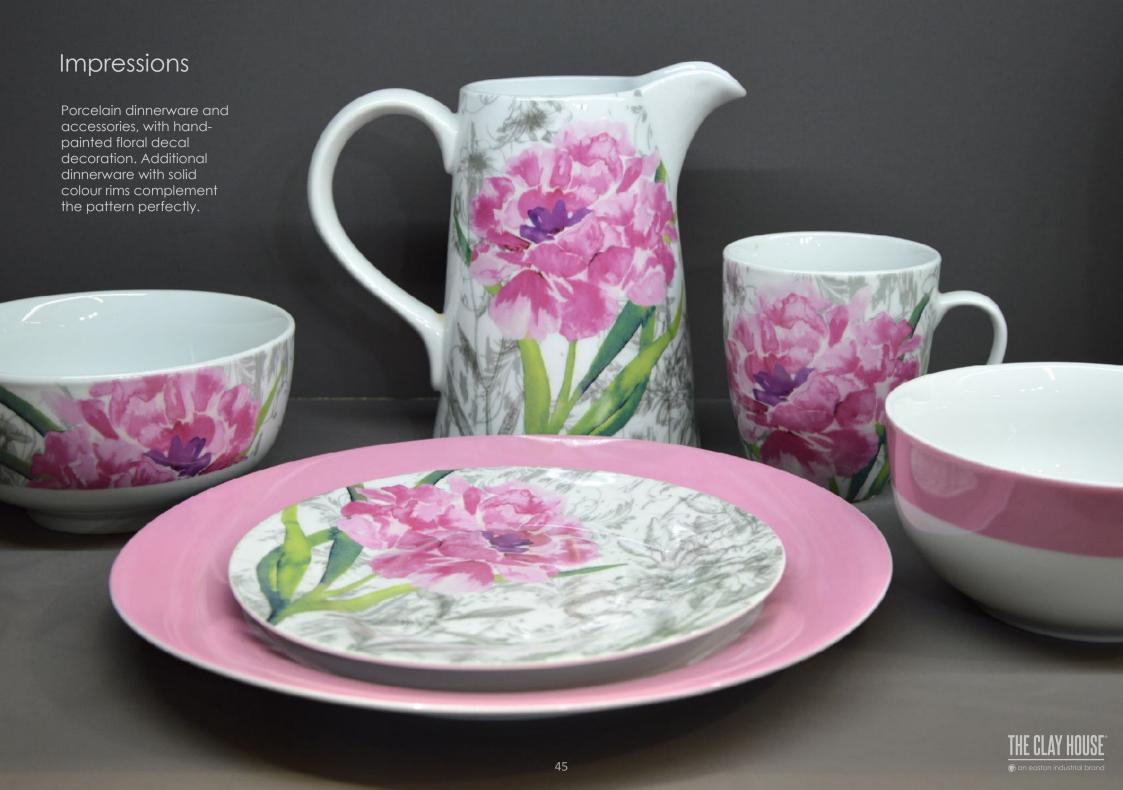

e combining matt white speckled finish with gloss colour and wax-resist decoration.





Dots

Stoneware dinnerware with 2-tone glazing and embossed dot surface detail.





### Carve

Stoneware dinnerware with debossed surface detail, and finished in a semi-matt white glaze.







# Totem









# Crimp

Stoneware dinnerware with subtle, irregular grooves in the surface and finished with a debossed rim detail. The details are highlighted by the use of a glossy white reactive glaze.











# Farmhouse

Stoneware dinnerware with uneven surface detail, and hand-painted edge detail for a rustic, country style.









Nouveau



# Seasonal Select

Hard dolomite with decal decoration







# Mugs

Stoneware in matt & gloss finishes with wax-resist detail













Fruit Crush













Impressions







# Impressions







#### Artisanal

Stoneware jars in matt reactive colours with clay glaze base.









#### Sense

Stoneware storage jars with matt reactive glazing and terracotta 'clay glaze' base detail.





# Terrafirma - Reactive

Stoneware jars with subtle, rippled surface detail. Glazed in a reactive finish with exposed clay base detail.





# Terrafirma - Ombre

Stoneware storage jars with ombre colour glazing, wax-resist wording and exposed base detail.





#### Affric

Tapered stoneware storage jars with matt colour glazing, wax-resist decoration and finished with bamboo lids.







# Crimp

Stoneware jars with embossed / debossed detail.







#### Nouveau

Embossed stoneware jars which coordinate with the dinnerware collection of the same nam