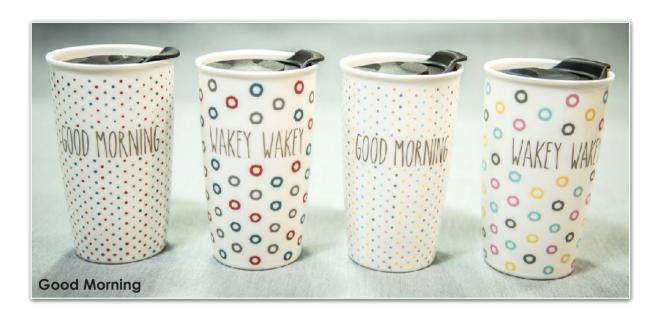

To Go Mugs

14oz porcelain mugs with decal decoration, and a choice of either silicone or PP cover.

Sense

Sense

Matt cream with terracotta clay glaze detail.

Terrafirma Subtle, irregular ribbed surface detail adds a handcrafted character to this stoneware dinnerware collection. Contrasting matt rim colour provides an additional artisanal flourish.