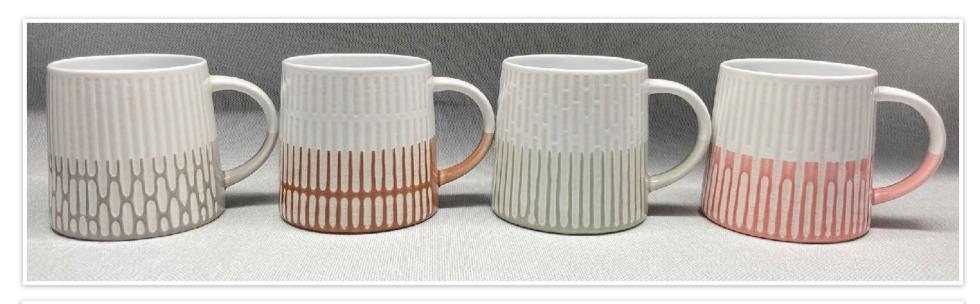

# Dipped Stripe Mugs

Stoneware mugs in a tapered shape, combining dipped glazing with a reactive silk-screen stripe decoration.

Capacity - 16oz

# Dipped Stripe Mugs

Stoneware mugs in tapered and flared shapes, combining dipped glazing with a reactive silk-screen stripe decoration.

Capacity - 16oz