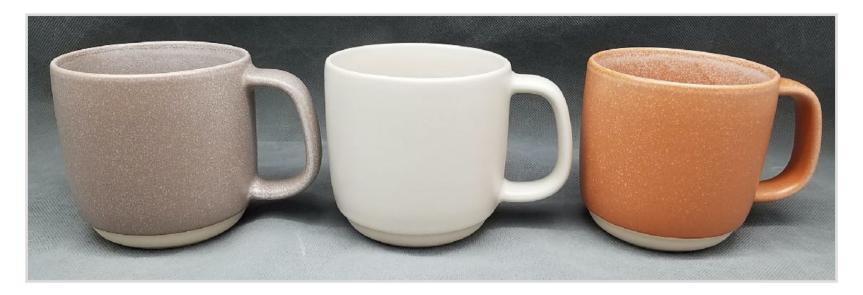

#### Matt & Gloss

Bellied stoneware mugs, combining matt and gloss glazing for a clean, contemporary look.

Capacity - 16oz

Coordinating stoneware dip bowl set, combining matt and gloss glazing for a clean, contemporary look.