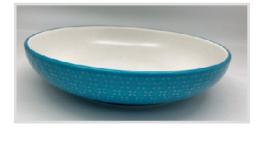

#### **Embossed Dinner Bowls**

Stoneware dinner bowls with embossed detail on the outer surface. Gloss colour outside and matt speckled white inside.

Stoneware dinner bowls with embossed detail on the outer surface. Gloss colour outside and matt speckled white inside.

#### **Embossed Dinner Bowls**

Stoneware dinner bowls with embossed detail on the outer surface. Gloss colour outside and matt speckled white inside.