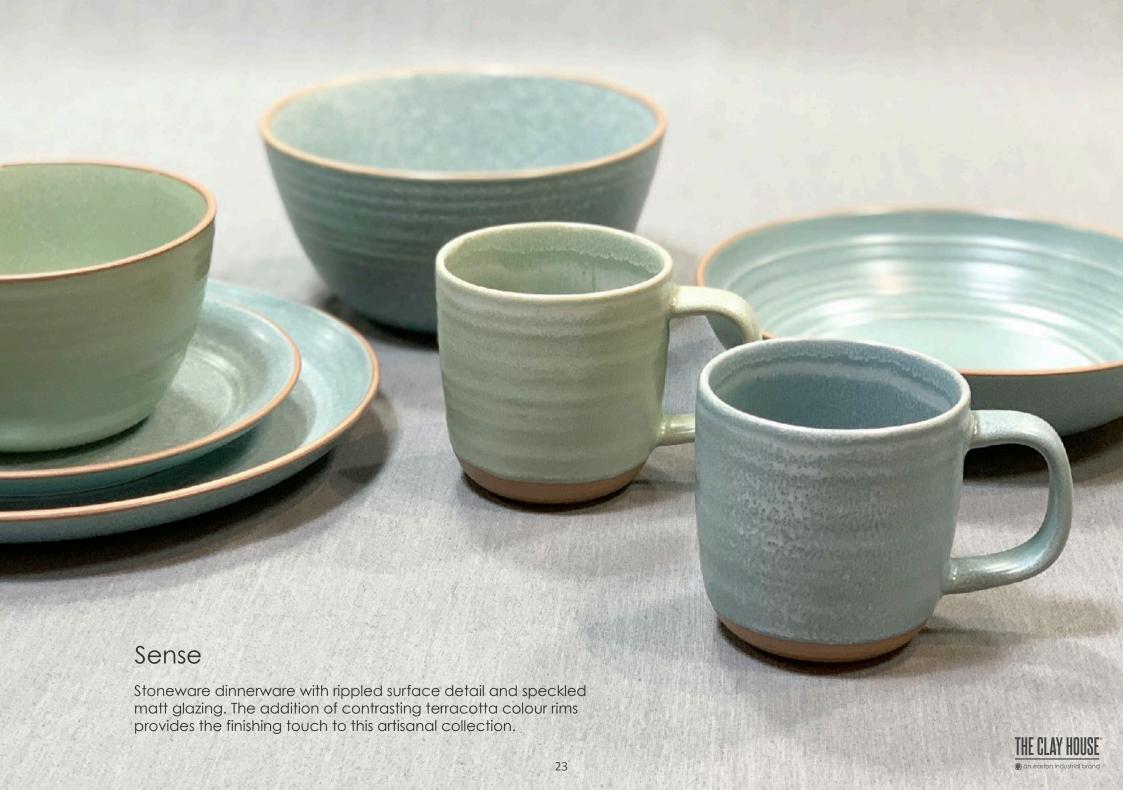

## Hug

Stoneware dinnerware in soft shapes which are complemented by speckled matt glazing. The addition of contrasting terracotta colour rims provides the finishing touch.