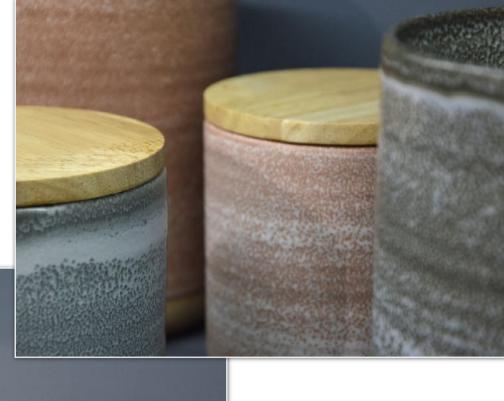

#### Sense

Stoneware storage jars with matt reactive glazing and terracotta 'clay glaze' base detail.