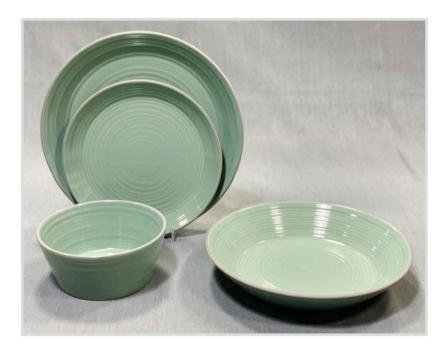

## Terrafirma

Stoneware dinnerware with soft, ripple surface detail and 'clay glaze' rim detail.

Terrafirma Accessories