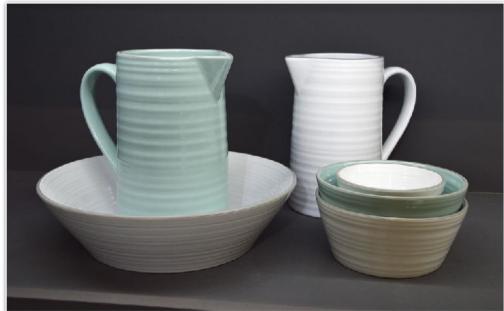

## Terrafirma

Stoneware dinnerware with soft, ripple surface detail and 'clay glaze' rim detail.

Terrafirma Accessories