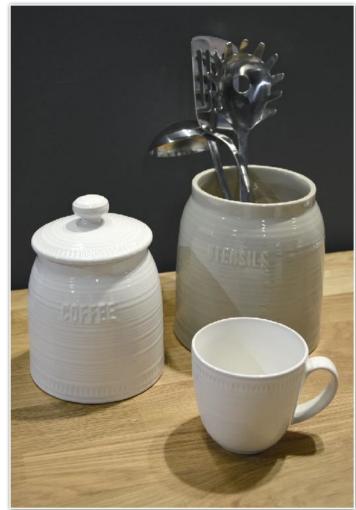

# Crimp

Stoneware jars with embossed / debossed detail.

## Pour Over Coffee Pot

32oz stoneware coffee pot with screen-printed decoration. Coordinating stoneware drip filters make the perfect pot of freshly brewed coffee.