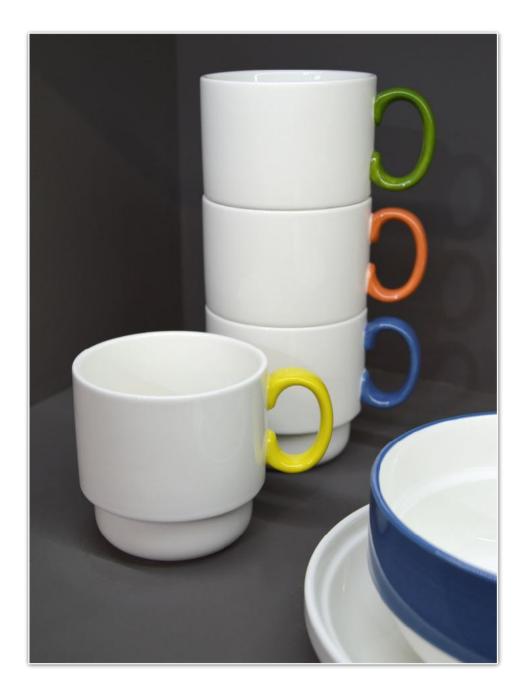

ce detail adds a handcrafted character to this stoneware dinnerware collection. Contrasting matt rim colour provides an additional artisanal flourish.

## Terrafirma









Stoneware dinnerware with soft, ripple surface detail and 'clay glaze' rim detail.





Terrafirma Accessories











## Hug

Stoneware dinnerware in soft shapes which are complemented by speckled matt glazing. The addition of contrasting terracotta colour rims provides the finishing touch.







## Fleet

Stoneware dinnerware combining matt white speckled finish with gloss colour and wax-resist decoration.





Dots

Stoneware dinnerware with 2-tone glazing and embossed dot surface detail.





### Carve

Stoneware dinnerware with debossed surface detail, and finished in a semi-matt white glaze.







# Totem









# Crimp

Stoneware dinnerware with subtle, irregular grooves in the surface and finished with a debossed rim detail. The details are highlighted by the use of a glossy white reactive glaze.











# Farmhouse

Stoneware dinnerware with uneven surface detail, and hand-painted edge detail for a rustic, country style.









Nouveau



# Seasonal Select

Hard dolomite with decal decoration







# Mugs

Stoneware in matt & gloss finishes with wax-resist detail













Fruit Crush













Impressions







# Impressions







#### Artisanal

Stoneware jars in matt reactive colours with clay glaze base.









#### Sense

Stoneware storage jars with matt reactive glazing and terracotta 'clay glaze' base detail.





# Terrafirma - Reactive

Stoneware jars with subtl