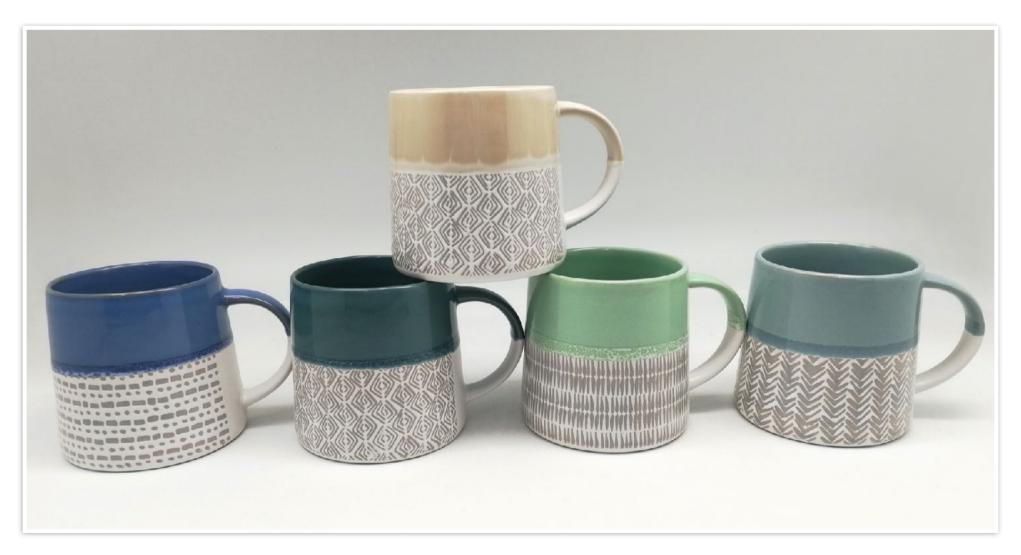

## Stacking Mugs

Clay: Stoneware mugs with speckled matt glazing combined with terracotta coloured wax-resist decoration. Capacity - 14oz