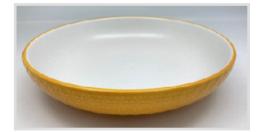

#### **Embossed Dinner Bowls**

Stoneware dinner bowls with embossed detail on the outer surface. Gloss colour outside and matt speckled white inside.

Stoneware dinner bowls with embossed detail on the outer surface. Gloss colour outside and matt speckled white inside.

#### **Embossed Dinner Bowls**

Stoneware dinner bowls with embossed detail on the outer surface. Gloss colour outside and matt speckled white inside.