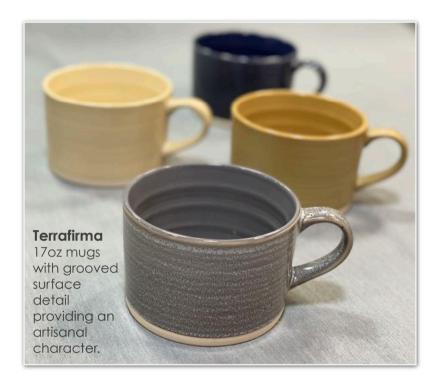

# Terrafirma Message Mugs

Our collection of Terrafirma mug shapes coordinate perfectly with the Taper mugs in the same finishes. Available in 3.5oz, 15oz and 17oz capacities.