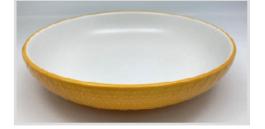

#### **Embossed Dinner Bowls**

Stoneware dinner bowls with embossed detail on the outer surface. Gloss colour outside and matt speckled white inside.

Stoneware dinner bowls with embossed detail on the outer surface. Gloss colour outside and matt speckled white inside.

#### **Embossed Dinner Bowls**

Stoneware dinner bowls with embossed detail on the outer surface. Gloss colour outside and matt speckled white inside.