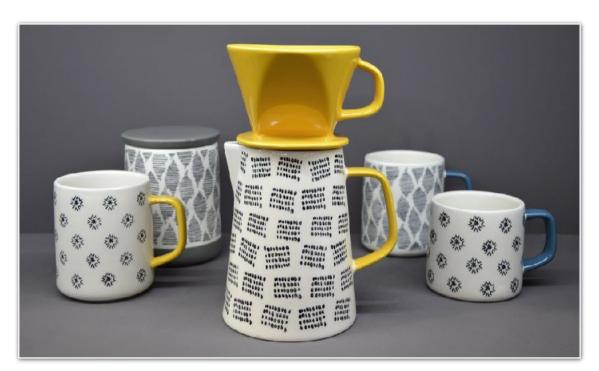

## Pour Over Coffee Pot

32oz stoneware coffee pot with screen-printed decoration. Coordinating stoneware drip filters make the perfect pot of freshly brewed coffee.

# To Go Mugs

Double wall stoneware to go mugs, combining matt, speckled and gloss reactive glazes.

Supplied with either PP or ceramic lids.

Capacity - 10oz

14oz porcelain to go mugs with decal decoration and gold messages.