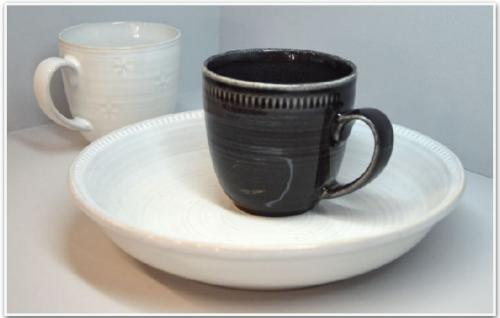

## Terrafirma

Stoneware dinnerware with soft, ripple surface detail and 'clay glaze' rim detail.

Terrafirma Accessories