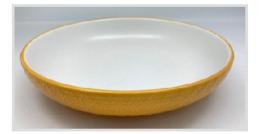

#### **Embossed Dinner Bowls**

Stoneware dinner bowls with embossed detail on the outer surface. Gloss colour outside and matt speckled white inside.

Stoneware dinner bowls with embossed detail on the outer surface. Gloss colour outside and matt speckled white inside.

#### **Embossed Dinner Bowls**

Stoneware dinner bowls with embossed detail on the outer surface. Gloss colour outside and matt speckled white inside.