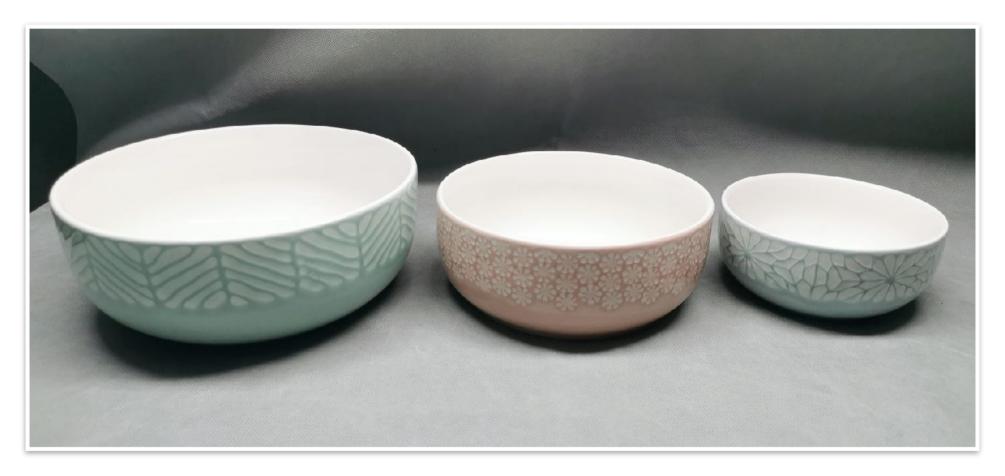

#### **Embossed Dinner Bowls**

Stoneware dinner bowls with embossed detail on the outer surface. Gloss colour outside and matt speckled white inside.

Stoneware dinner bowls with embossed detail on the outer surface. Gloss colour outside and matt speckled white inside.

#### **Embossed Dinner Bowls**

Stoneware dinner bowls with embossed detail on the outer surface. Gloss colour outside and matt speckled white inside.