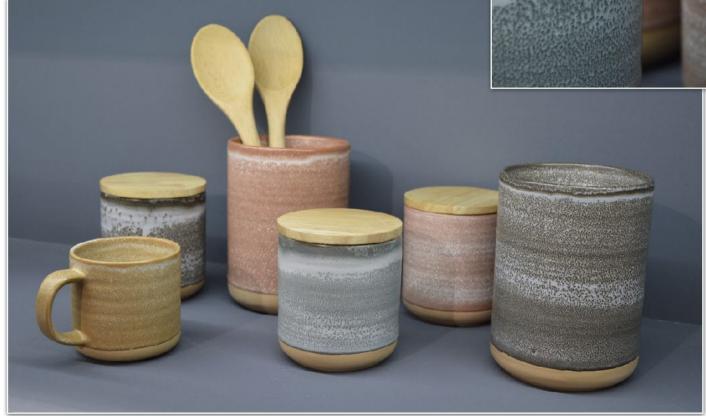

#### Sense

Stoneware storage jars with matt reactive glazing and terracotta 'clay glaze' base detail.