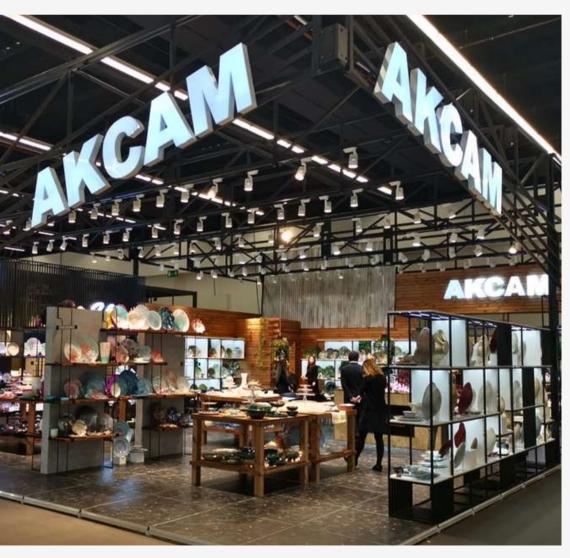

### ABOUT US

AKCAM is one of the first and largest handmade glass manufacturers in Europe and one of the companies that exports to more than 100 countries.

Production facility and head office is located in Istanbul, Türkiye on 15.000 sqm area with more than 400 people.

### WHAT WE DO

Our core business is glassware manufacturing worldwide. Every year with our own designers we develop different glassware products such as plates, bowls, centerpieces, vases and candleholders with aesthetic shapes that meet the requirements of the world's largest brands.

In our factory, 30 tons of clear glass is processed on a daily basis and these products are subjected to painting, real silver coating, gold foil decorating, decoration, ornamentation works, and reach the form of finished products in accordance with the customer demands.

Spinning, free-form shaping, air press, schiller and blowing techniques are used in our production facility.

AKCAM leaves its mark on the uniqueness of nature and integrate all parts of it in every corner of your home. If you want to see more,