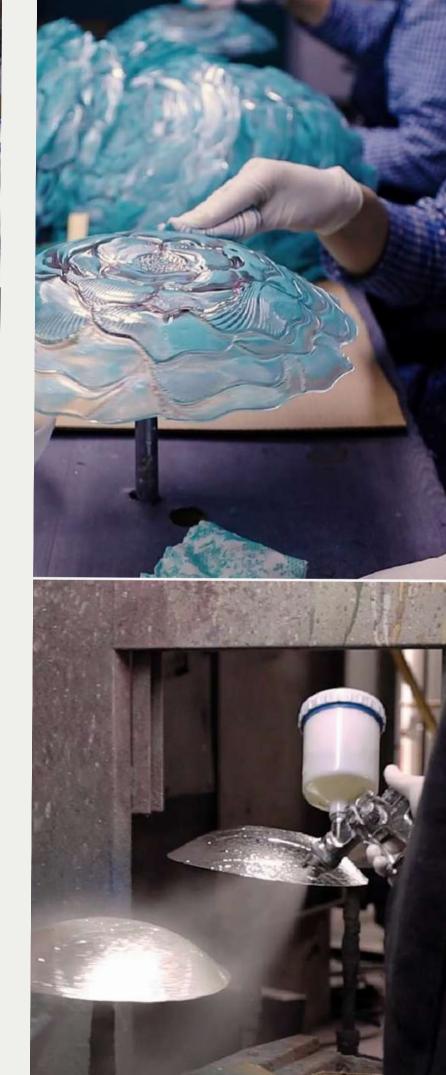

In our factory, 30 tons of clear glass is processed on a daily basis and these products are subjected to painting, real silver coating, gold foil decorating, decoration, ornamentation works, and reach the form of finished products in accordance with the customer demands.

Spinning, free-form shaping, air press, schiller and blowing techniques are used in our production facility.

AKCAM leaves its mark on the uniqueness of nature and integrate all parts of it in every corner of your home. If you want to see more,