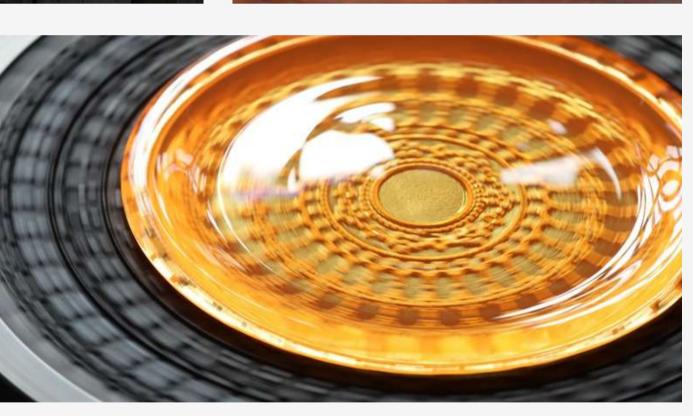

In our factory, 30 tons of clear glass is processed on a daily basis and these products are subjected to painting, real silver coating, gold foil decorating, decoration, ornamentation works, and reach the form of finished products in accordance with the customer demands.

Spinning, free-form shaping, air press, schiller and blowing techniques are used in our production facility.

AKCAM leaves its mark on the uniqueness of nature and integrate all parts of it in every corner of your home. If you want to see more,