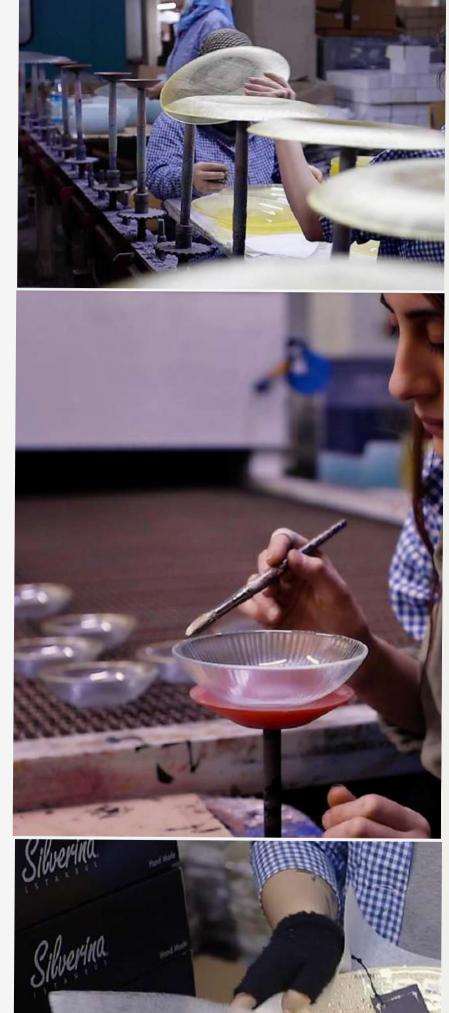

In our factory, 30 tons of clear glass is processed on a daily basis and these products are subjected to painting, real silver coating, gold foil decorating, decoration, ornamentation works, and reach the form of finished products in accordance with the customer demands.

Spinning, free-form shaping, air press, schiller and blowing techniques are used in our production facility.

AKCAM leaves its mark on the uniqueness of nature and integrate all parts of it in every corner of your home. If you want to see more,