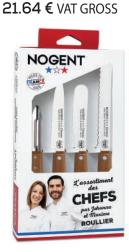

## STEAK KNIVES

SET WOOD CHERRY REF. 00602V EAN 3222632206026 25.09 € VAT GROSS

 4 STEAK KNIVES **Double Notched** 

KITCHEN

SET POLYPROPYLENE

REF. 00603V EAN 3222632206033 21.64 € VAT GROSS

- PEELER single-edged
- PARING KNIVE 9cm Smooth blade
- PARING KNIVE 11cm Smooth blade
- PARING KNIVE 11cm Notched blade 1mm