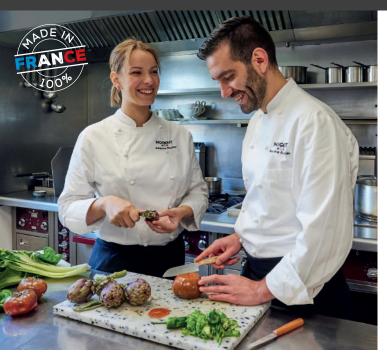

# Selection by Johanna and Maxime ROULLIER

Johanna and Maxime Roullier, Chefs of the Saint-Paul restaurant in Prefailles (44), present their selection of Nogent \*\*\* knives, a brand they have loved since their early days in the restaurant of a famous Parisian luxury hotel. As well as the iconic peelers and paring knives, these sets also include steak knives and the latest innovations such as the Santoku.

An exclusive recipe by Maxime Roullier is included in this box.

**«** Exceptional cutting quality for easy and >precise cutting ! Maxime

KITCHEN SET WOOD CHERRY REF. 00600V EAN 3222632206002

25.09 € VAT GROSS