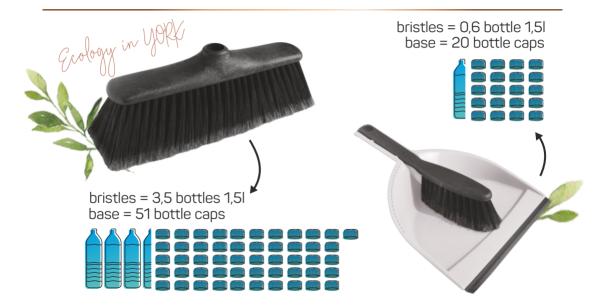

cling ———

Recycling is the reuse of waste to make new products. The use of recyclable materials presents a great opportunity to protect our planet - that is for all of us.



#### renowable resources ————

Renewable resources are those that can be replenished at the same or shorter time than is required to consume them. Thanks to using them we do not destroy the riches of nature.

Did You know...?

the cultivation of bamboo does not require the use of **PESTICIDES** or fertilizers

#### AGAVE SISALANA

is the third most important plant grown for fibers

# bamboo absorbs more CO from the atmosphere and generates up to 35% MORE OXYGEN than trees

# RECYCLING OF COTTON

saves water, energy and dyes used in the production processes

#### STEEL

is a 100% recyclable material!

## **PRODUCT**



## **PRODUCTION**



## **PRODUCTION**







## **PEOPLE**



we care about ecological awareness - we organize workshops and meetings dedicated to protecting the environment



we engage in various types of local pro-ecological activities



we do not waste paper - our employees use electronic databases



we encourage reusing the items - we undertake actions to, for example, exchange clothes



we run a group on Facebook to exchange information and promote care for the environment



# **PEOPLE**



Nie używej klimatyzacji przy stwartym oknie. Wpuszczesz garące powietrze do środką.