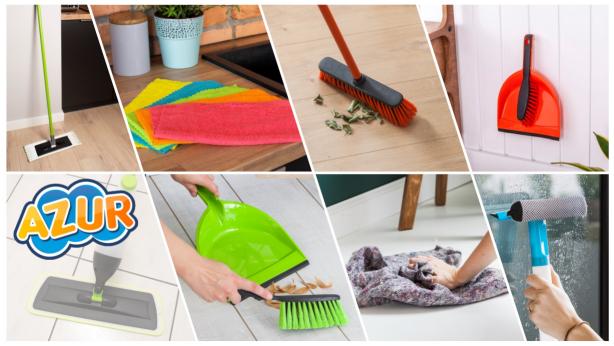

mini-sponges with funny and interesting shapes are perfect for children, they will help children get used to water, they will also make every bath pleasurable.

- smart and economic shopping only with AZUR brand
- products of first need dedicated to keeping clean interiors
- ecological products in production are used recycled materials mainly
- good quality at a very attractive price!