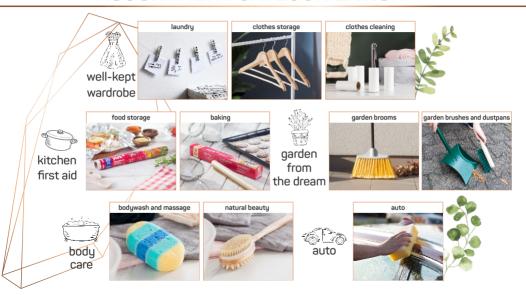

# **ASSORTMENT CATEGORIZATION**

handles

# **ASSORTMENT CATEGORIZATION**

## **ASSORTMENT CATEGORIZATION**

- IML (In Mould Labelling) a technology that combines a product and a label with a print in the production process
- the label with the product are pernamently and inseparably connected
- we use high quality printing technique (offset) to print patterns on the label
- the articules are very resistant to water, grease, dirt and temperature differences
- products with the IML label are fully recyclabe!
   Both elements are made with polypropylene