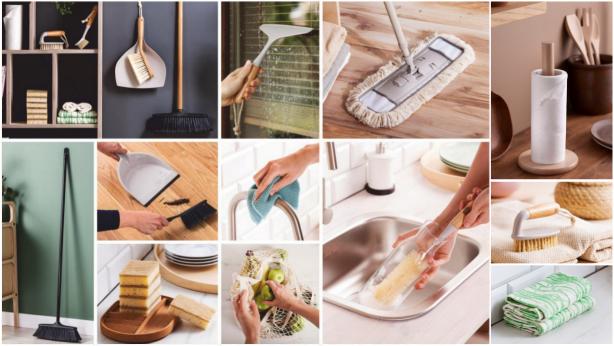

# **ASSORTMENT CATEGORIZATION**

handles

# **ASSORTMENT CATEGORIZATION**

## **ASSORTMENT CATEGORIZATION**

- IML (In Mould Labelling) a technology that combines a product and a label with a print in the production process
- the label with the product are pernamently and inseparably connected
- we use high quality printing technique (offset) to print patterns on the label
- the articules are very resistant to water, grease, dirt and temperature differences
- products with the IML label are fully recyclabe!
   Both elements are made with polypropylene