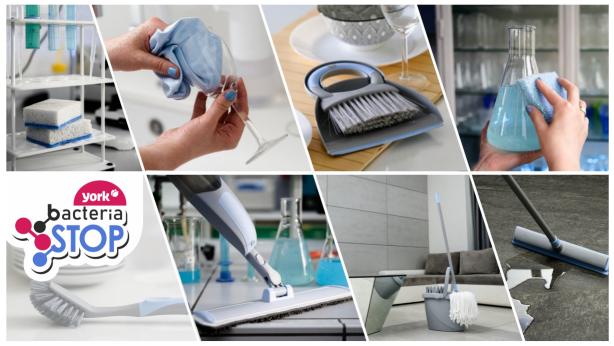

PRODUCTS PACKAGING

**FSC AND PFSC** CERTIFICATE

 we offer a complete range of cleaning accessories which have that special something = come with super powers, namely additives that protect hands against bacteria

 products on which bacteria do not multiply, which makes them stay fresh longer and facilitates their hygienic use

production technology using microparticles
 zinc or silver additives

certified products tested by competent testing bodies

- minimalist and timeless design that can fit perfectly into space
- functionality, durability, comfort of use, safety
- hand protection against bacteria