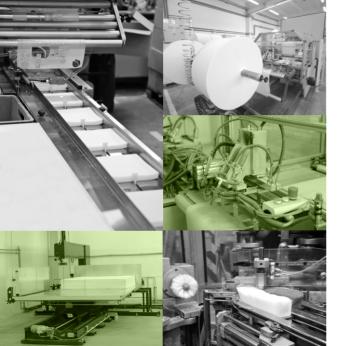

## **MACHINERY FLEET**

- 240 injection forms
- 28 injection machines
- 17 filling machines
- 16 trimmers
- 10 robots
- 10 100003
- bristle production line
- brush looping machines
- 12 packaging machines
- 9 cutting machines
- MOP production line
- laminate lines
- vertical and contour saws
- carton packing machines
- shaping and packaging sponges – foil and carton

## **PRODUCTION**