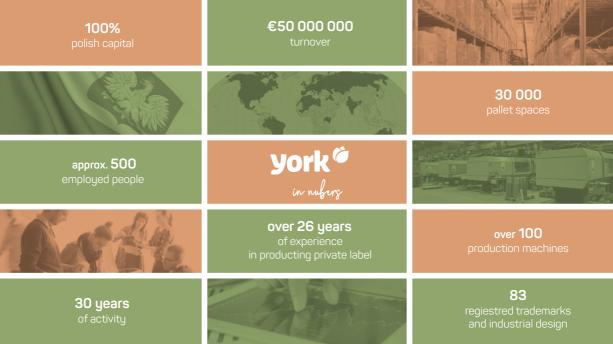

## MILESTONES IN HISTORY OF YORK







# **VISION**

Be leading producer of cleaning assortment, to clean the world together.

### **OUR VALUES**



























































































































## **MACHINERY FLEET**



- 240 injection forms
- 28 injection machines
- 17 filling machines
- 16 trimmers
- 10 robots
- 10 100003
- bristle production line
- brush looping machines
- 12 packaging machines
- 9 cutting machines
- MOP production line
- laminate lines
- vertical and contour saws
- carton packing machines
- shaping and packaging sponges – foil and carton





# **QUALITY**

- management standard based on ISO 9001 and BRC CP
- production in progress control, on all shifts
- internal laboratory and showroom
- utility tests and check of quality para