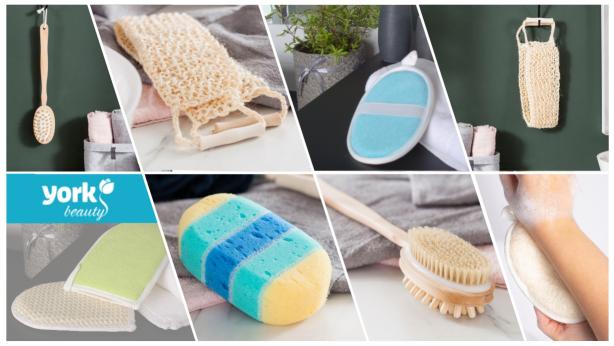

 products from sub-brand YORK BEAUTY are perfect for daily body care

 beautiful and healthy skin requires special care

 few minutes' massage performed with a sponge, a glove or a massage brush while taking a shower boosts circulation