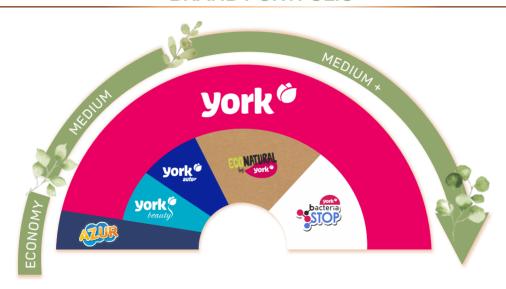

# **BRAND PORTFOLIO**

YORK is cleaning specialist

it meets expectations of variety of the users, who value comfort and want to shorten time spend on cleaning

middle price brackets, but with aspiration to middle plus - good product with a fair price

main message - new quality, new solutions, products very useful and innovative

YORK Clean side of life.

**ATTRACTIVE** PRICE

WIDE RANGE MODERN OF PRODUCTS DESIGN

YORK AUTO is a sub-brand created for people who treasure their safety during everyday maintenance of their cars

 when you take care of your car on your own, it is worth being equipped with high quality products that don't scratch car body

 the series of specialistic products for keeping your car clean

 shiny and clean car is your trademark

 products from sub-brand YORK BEAUTY are perfect for daily body care

 beautiful and healthy skin requires special care

 few minutes' massage performed with a sponge, a glove or a massage brush while taking a shower boosts circulation

mini-sponges with funny and interesting shapes are perfect for children, they will help children get used to water, they will also make every bath pleasurable.

- smart and economic shopping only with AZUR brand
- products of first need dedicated to keeping clean interiors
- ecological products in production are used recycled materials mainly
- good quality at a very attractive price!

MATERIALS

GOOD PRICE

- products made of recycled materials and natural resources
- use of renewable raw materials bamboo and cotton
- environmental friendly production processes
- modern, stylish design based on minimalism
- easy-to-use products for quick and easy cleaning
- brand created for people who are conscious and care about the natural environment.
- we are driven by the idea "because I care"

PRODUCTS PACKAGING

**FSC AND PFSC** CERTIFICATE

 we offer a complete range of cleaning accessories which have that special something = come with super powers, namely additives that protect hands against bacteria