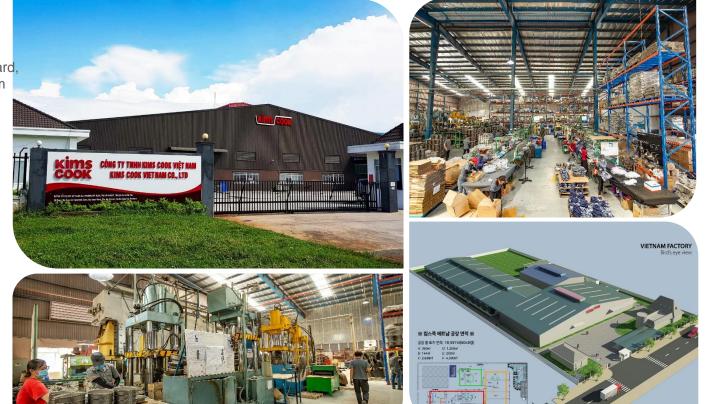

### KIMSCOOK VIETNAM

KIMSCOOK VIETNAM

Kim's Cook Vietnam produces a number of parts, including finished products of aluminum and stainless steel cookware, and has separate stainless and aluminum finished product lines. Changsu Kasmain manufactures key cookware components including cookware handles, including stainless steel, bakelide handles and knobs.

#### KIMS COOK, where aesthetics and innovation meets

Kim's Cook Vietnam is located in My Xuan Industrial Park, which is in the spotlight as a core industrial complex in Vung Tau.- Ease of import and export and connectivity to large cities enable smooth procurement of excellent manpower. This puts us in the best position in manpower-intensive Vietnam.

**kims** 

17

| Intro                                                                                                                                                                                                                                                                               | Address                                                                                                           | Staff                                                   |
|-------------------------------------------------------------------------------------------------------------------------------------------------------------------------------------------------------------------------------------------------------------------------------------|-------------------------------------------------------------------------------------------------------------------|---------------------------------------------------------|
| <ul> <li>Size : 20,000 Squre meter</li> <li>Building : 12,000M2</li> <li>Manufacturing<br/>Pressing Section<br/>(Auto Feeding 4 Line)<br/>Coating 4 Line<br/>Polishing 2 Line<br/>Tooling Section<br/>(Stainless steel / Aluminum<br/>/ Etching)<br/>Handle Product Part</li> </ul> | 2B Road, My Xuan A2<br>Industrial Zone, My Xuan<br>Ward, Phu My District,<br>Ba Ria Vung Tau Province,<br>Vietnam | 6 managers from Korea<br>200 local employees in Vietnam |
|                                                                                                                                                                                                                                                                                     |                                                                                                                   |                                                         |