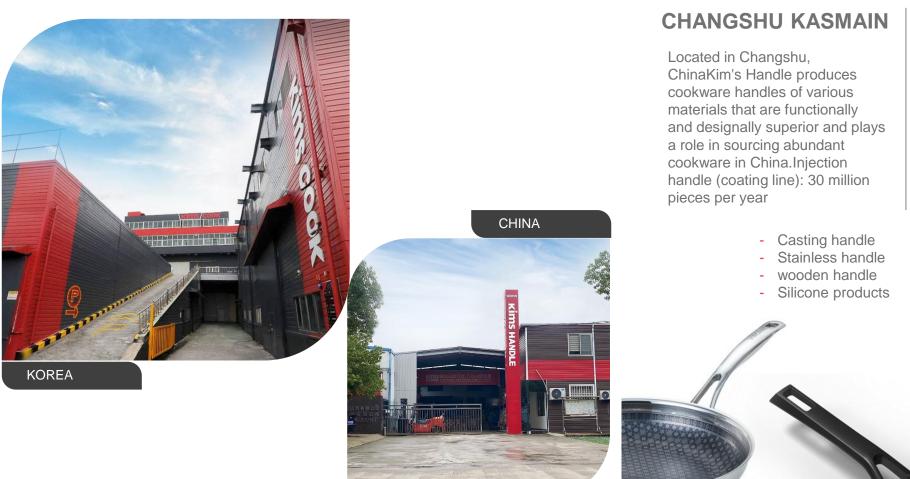

#### CHANGSHU KASMAIN

CHINA CHANGSHU KASMAIN

Kim's Cook Korea serves as a major outpost for logistics, sales, and marketing of various cookware parts and finished products produced in China and Vietnam.

Kim's Cook Vietnam produces a number of parts, including finished products of aluminum and stainless steel cookware, and has separate stainless and aluminum finished product lines. Changsu Kasmain manufactures key cookware components including cookware handles, including stainless steel, bakelide handles and knobs.