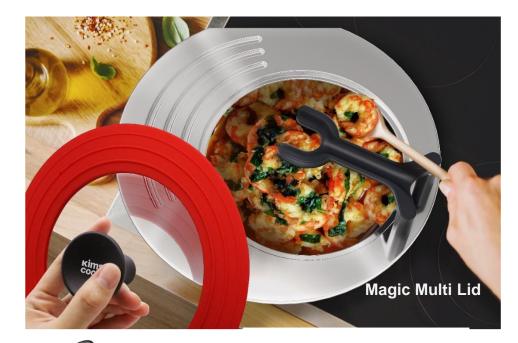

## **2-5. OTHER PRODUCTS**

ELITE kitchen tool Major Brands

Magic Multi Lid

Cover from 16cm to 30cm The magic multi-lid is more convenient with the detachable middle lid