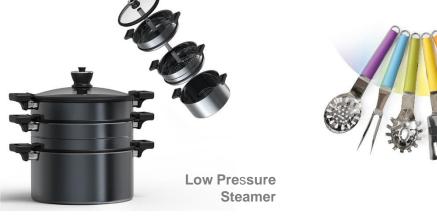

## **2-5. OTHER PRODUCTS**

ELITE kitchen tool Major Brands

Magic Multi Lid

Cover from 16cm to 30cm The magic multi-lid is more convenient with the detachable middle lid

#### Low Pressure Steamer

A premium low-pressure pot brand with Kim's Cook's unique steam spray system for healthy cooking

### ELITE kitchen tool

Premium stainless steel kitchen tool with convenience, bright color and excellent grip

**KIMS/COOK** 

14

Kim's Cook accessory brand combines outstanding design and functionality. In addition to cookware such as multi-lids, low pressure pots, kitchen tools, and mixing bowls, Kim's CookWe have a variety of accessory brands. Kim's Cook is doing its best to satisfy the needs of customers as well as convenience in use with years of know-how.