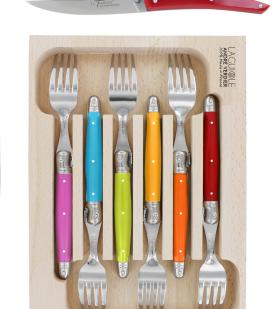

## FLATWARE & FOLDING KNIVES

The biggest market right now for the André Verdier brand is the flatware, where 74% of the turnover is made. Kitchen knives and ustensils represent 16% and finally, the pocket knives, which involve 10%.

Our diverse ranges of flatware evoque this exact feeling. Knowhow and tradition are perfectly mixed through our multiple products to bring into your table a small piece of France.

Traditional ranges such as the Laguiole have been completely rethought to suit more modern tables. Le Thiers or Capucin on the other hand have an unfashionable look which will suit the most elegant tables.