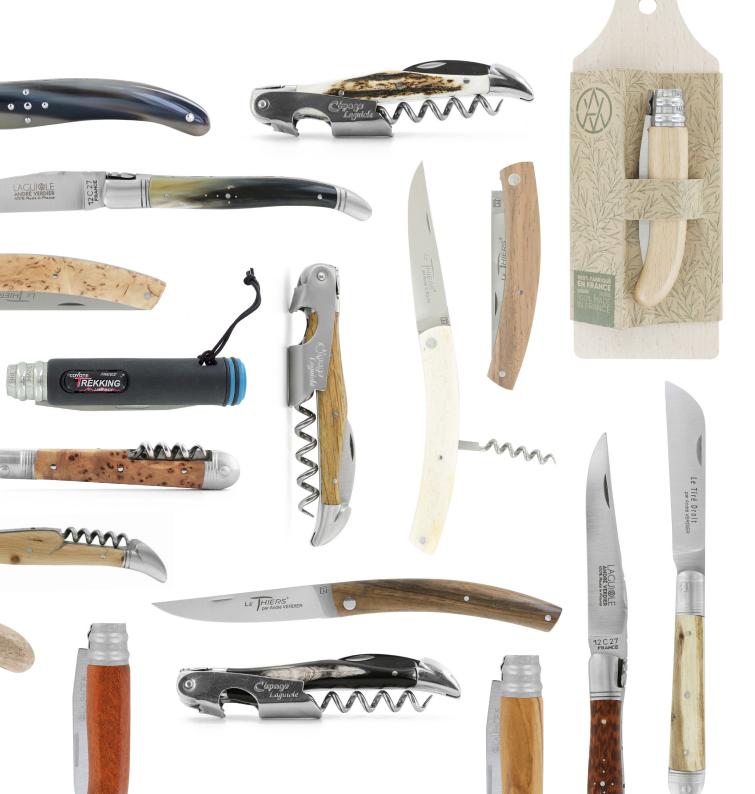

## FLATWARE & FOLDING KNIVES

The biggest market right now for the André Verdier brand is the flatware, where 74% of the turnover is made. Kitchen knives and ustensils represent 16% and finally, the pocket knives, which involve 10%.

The most succesful range is the Laguiole Débutant, which makes up to 50% of the turnover for the whole André Verdier ranges.

Kitchen knife wise, the Ideal range has certainly bommed in the last 5 years where sales have increased tenfold

Finally, L'Alpage has also been exponentially increasing for the last 5 years and sales have been multiplied by 3.

Fine french gastronomy has a worldwide recognition, the most delicate and intricate dishes require quality tools up to the task.

We propose a very large range of kitchen knives and ustensils which go from dough tongs to heavy duty butcher knives. Melon scoops, cheese plane slicers, peelers, pastry wheels, spatulas, filleting knives, cheese knives, waffle forks.... You name it, we have it.

Our diverse ranges of flatware evoque this exact feeling. Knowhow and tradition are perfectly mixed through our multiple products to bring into your table a small piece of France.

Traditional ranges such as the Laguiole have been completely rethought to suit more modern tables. Le Thiers or Capucin on the other hand have an unfashionable look which will suit the most elegant tables.