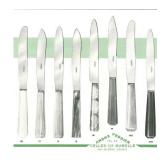

## FLATWARE & FOLDING KNIVES

The biggest market right now for the André Verdier brand is the flatware, where 74% of the turnover is made. Kitchen knives and ustensils represent 16% and finally, the pocket knives, which involve 10%.

We propose a very large range of kitchen knives and ustensils which go from dough tongs to heavy duty butcher knives. Melon scoops, cheese plane slicers, peelers, pastry wheels, spatulas, filleting knives, cheese knives, waffle forks.... You name it, we have it.