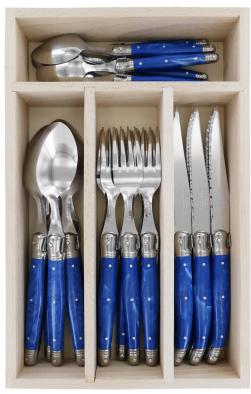

## FLATWARE & FOLDING KNIVES

The biggest market right now for the André Verdier brand is the flatware, where 74% of the turnover is made. Kitchen knives and ustensils represent 16% and finally, the pocket knives, which involve 10%.

Our diverse ranges of flatware evoque this exact feeling. Knowhow and tradition are perfectly mixed through our multiple products to bring into your table a small piece of France.

Traditional ranges such as the Laguiole have been completely rethought to suit more modern tables. Le Thiers or Capucin on the other hand have an unfashionable look which will suit the most elegant tables.