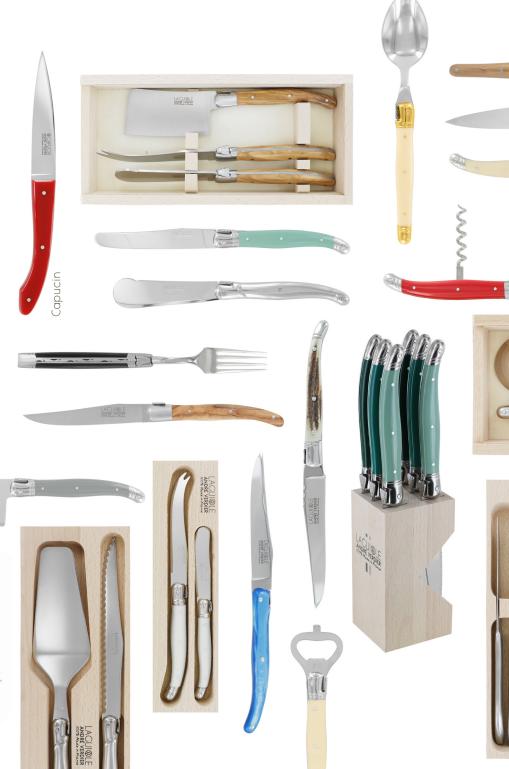

Our diverse ranges of flatware evoque this exact feeling. Knowhow and tradition are perfectly mixed through our multiple products to bring into your table a small piece of France.

Traditional ranges such as the Laguiole have been completely rethought to suit more modern tables. Le Thiers or Capucin on the other hand have an unfashionable look which will suit the most elegant tables.

Find yourself at a Parisian Brasserie with our high quality cutlery.