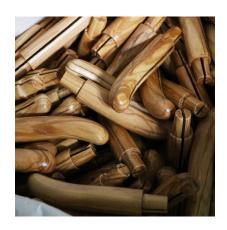

#### Wood..

90% of all the wooden handled products we manufacture are made from 3 types of wood: beech, oak and walnut. Whose origine is mainly French.

The olive wood in our range is of Italian or Spanish origin.

The rest of the woods come from Asia, Africa and South America.