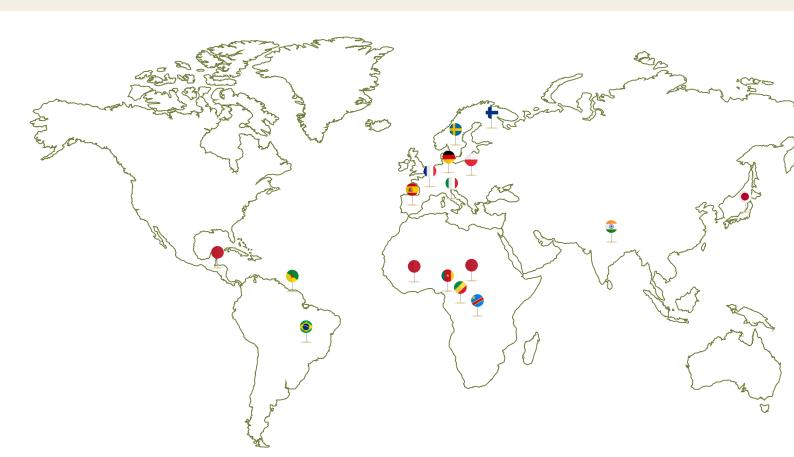

# 30 COUNTRIES

Canada, South Africa, South Korea, Switzerland, USA, Denmark, Chile, Japan, Thailand, Australia...

# **3.8**M€ of turnover in 2022

Traditionnally, 60% of the turnover is made exclusively at the export. For 2022 the numbers are up to 70%. The French and European markets are stable. Overseas the demand has greatly increased.