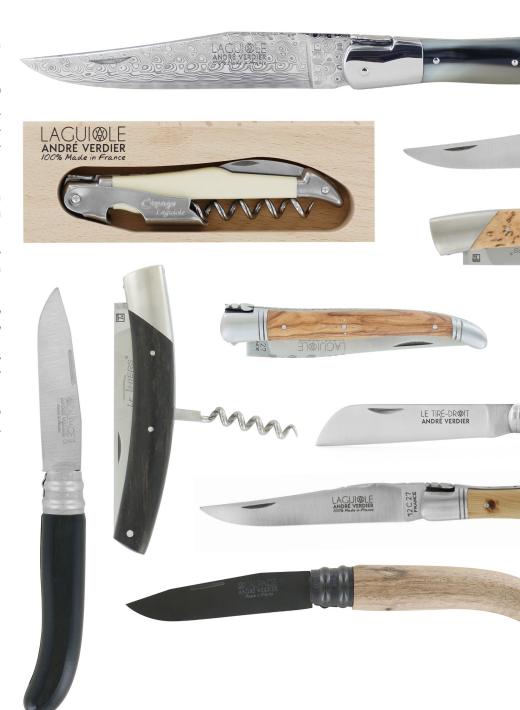

## FLATWARE & FOLDING KNIVES

The biggest market right now for the André Verdier brand is the flatware, where 74% of the turnover is made. Kitchen knives and ustensils represent 16% and finally, the pocket knives, which involve 10%.

The most succesful range is the Laguiole Débutant, which makes up to 50% of the turnover for the whole André Verdier ranges.

Kitchen knife wise, the Ideal range has certainly bommed in the last 5 years where sales have increased tenfold

Finally, L'Alpage has also been exponentially increasing for the last 5 years and sales have been multiplied by 3.

Fine french gastronomy has a worldwide recognition, the most delicate and intricate dishes require quality tools up to the task.

We propose a very large range of kitchen knives and ustensils which go from dough tongs to heavy duty butcher knives. Melon scoops, cheese plane slicers, peelers, pastry wheels, spatulas, filleting knives, cheese knives, waffle forks.... You name it, we have it.

Our diverse ranges of flatware evoque this exact feeling. Knowhow and tradition are perfectly mixed through our multiple products to bring into your table a small piece of France.

Traditional ranges such as the Laguiole have been completely rethought to suit more modern tables. Le Thiers or Capucin on the other hand have an unfashionable look which will suit the most elegant tables.