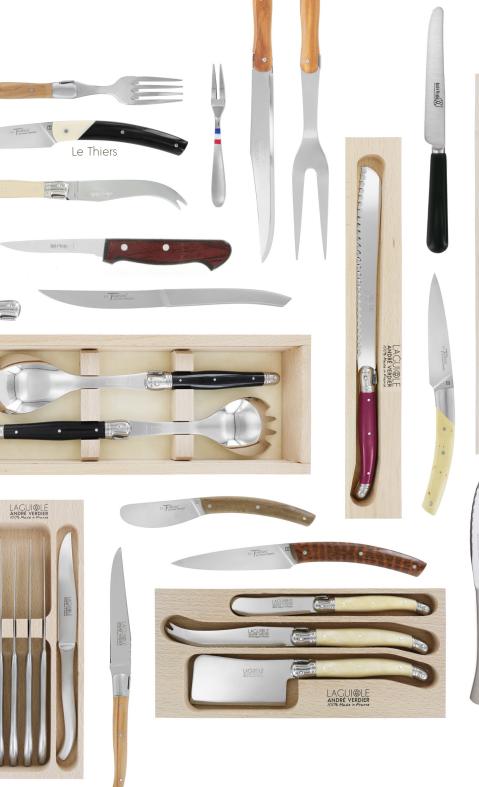

Our diverse ranges of flatware evoque this exact feeling. Knowhow and tradition are perfectly mixed through our multiple products to bring into your table a small piece of France.

Traditional ranges such as the Laguiole have been completely rethought to suit more modern tables. Le Thiers or Capucin on the other hand have an unfashionable look which will suit the most elegant tables.

### FOLDING KNIVES

In France, a folding knife it's not simply a tool, it's a small part of who your are and it's the first step towards adulthood. Carrying a pocket knife with yourself is a tradition that is transmitted from a parent to their kid, especially in rural areas

The knife is manufactured to be passed on from one generation to the next one. It has a history.

The woods are carefully chosen, the metals are hand polished, the assembly is done by a master cutler, and each piece is individually checked to guarantee the highest possible quality.