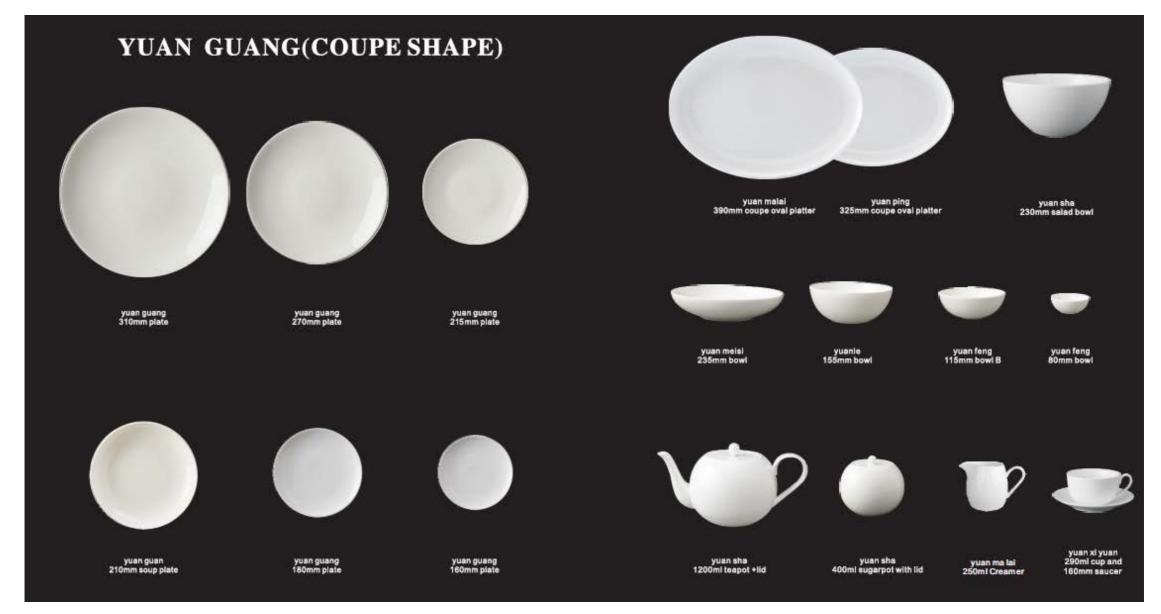

# Refined Premium Porcelain Tableware

- 1. Delicately structured and outperformed mechanical strength for durable household and hospitality use.
- 2. Vitrified and lustrous finish, finish color nearly Identical as bone china but not any bone ash Contented
- 3. To enable in-glaze decal decoration for quality look

China Yong Feng Yuan Group

China Yong Feng Yuan Group

# Refined Premium Porcelain Tableware

China Yong Feng Yuan Group