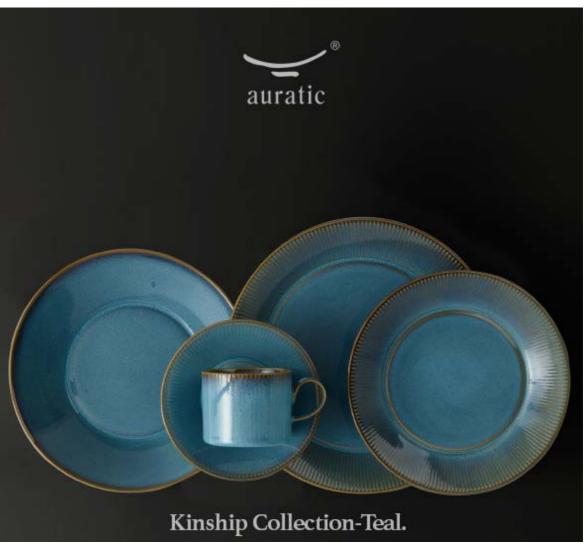

#### **Refined Vitrified Stoneware**

With refined material and 1280C glaze firing temperature, Our vitrified stoneware outperforms with excellent durability, chipping resistance and versatile functionality of dishwasher, microwave and oven use