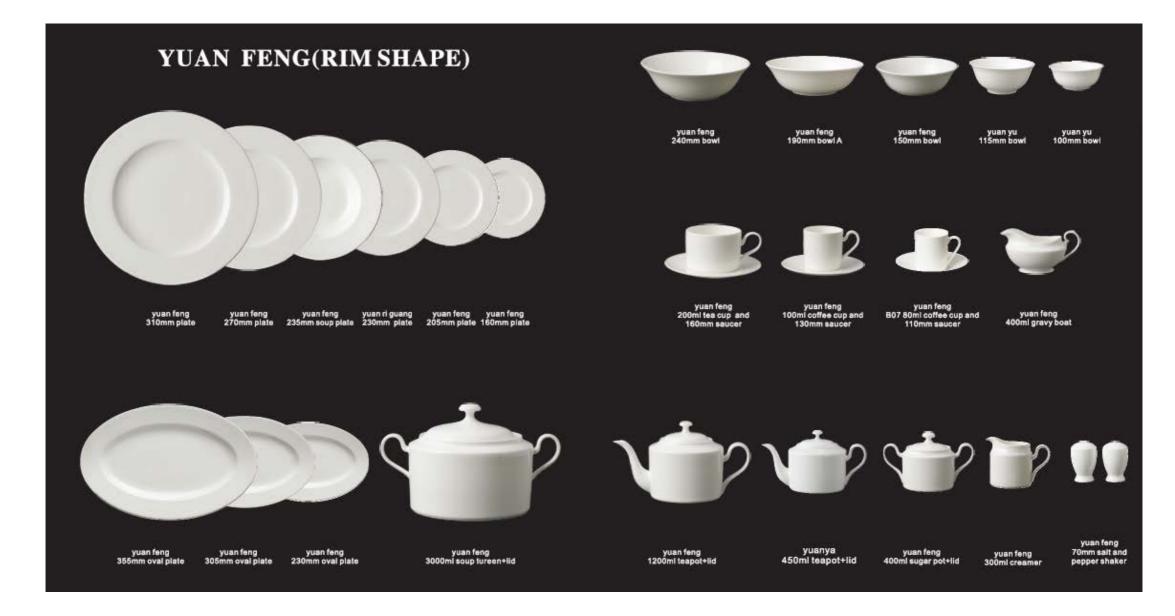

# Refined Premium Porcelain Tableware

- 1. Delicately structured and outperformed mechanical strength for durable household and hospitality use.
- 2. Vitrified and lustrous finish, finish color nearly Identical as bone china but not any bone ash Contented
- 3. To enable in-glaze decal decoration for quality look

China Yong Feng Yuan Group

China Yong Feng Yuan Group

# Refined Premium Porcelain Tableware

China Yong Feng Yuan Group