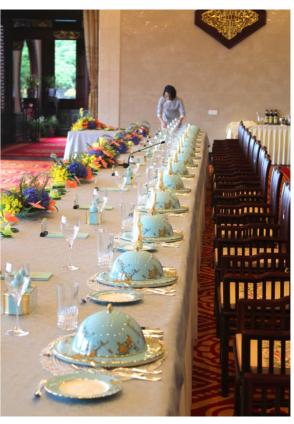

5 regional divisions, 18 business units and well over 500 boutique stores nationwide

China Yong Feng Yuan Group

Legendary banquet ranges for State Dinner
-----Lady Turquioa-----

Designated for G20 Summit-Hangzhou 2016, artistically visualizes scenic West Lake, Hangzhou and genuinely interprets oriental gardening heritage

China Yong Feng Yuan Group

Legendary banquet ranges for State Dinner
-----Pomeland-----

Designated for BRICS Summit-Xiamen 2017, Inspired by white wall and black tiles of traditional Jiangnan residential architecture, With pomegranate as design centerpiece, Pomeland collection blesses united and prosperous family

China Yong Feng Yuan Group

Legendary banquet ranges for State Dinner
-----Pearls d Orients----

Designated for reception dinner of BRICS Summit-Xiamen 2017, salutes to China's blue and white art heritage with modern fashion.