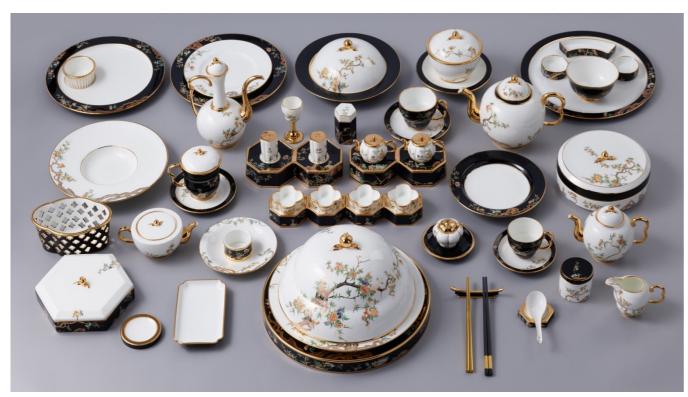

5 regional divisions, 18 business units and well over 500 boutique stores nationwide

China Yong Feng Yuan Group

Legendary banquet ranges for State Dinner
-----Lady Turquioa-----

Designated for G20 Summit-Hangzhou 2016, artistically visualizes scenic West Lake, Hangzhou and genuinely interprets oriental gardening heritage

China Yong Feng Yuan Group

Legendary banquet ranges for State Dinner
-----Pomeland-----

Designated for BRICS Summit-Xiamen 2017, Inspired by white wall and black tiles of traditional Jiangnan residential architecture, With pomegranate as design centerpiece, Pomeland collection blesses united and prosperous family

China Yong Feng Yuan Group

Legendary banquet ranges for State Dinner
-----Pearls d Orients----

Designated for reception dinner of BRICS Summit-Xiamen 2017, salutes to China's blue and white art heritage with modern fashion.