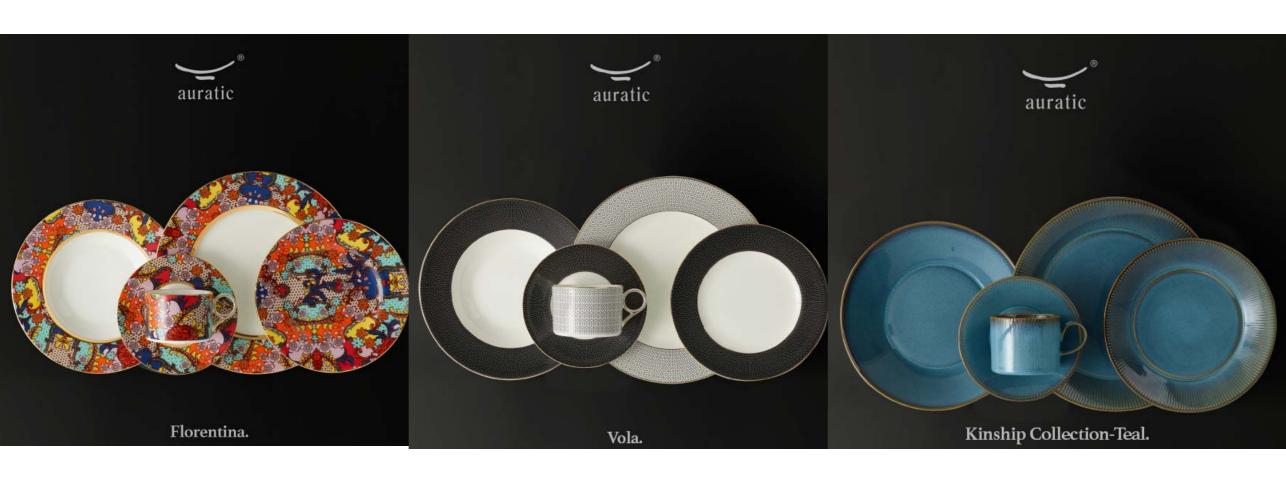

# Refined Premium Porcelain Tableware

- 1. Delicately structured and outperformed mechanical strength for durable household and hospitality use.
- 2. Vitrified and lustrous finish, finish color nearly Identical as bone china but not any bone ash Contented
- 3. To enable in-glaze decal decoration for quality look

China Yong Feng Yuan Group

China Yong Feng Yuan Group

# Refined Premium Porcelain Tableware

China Yong Feng Yuan Group