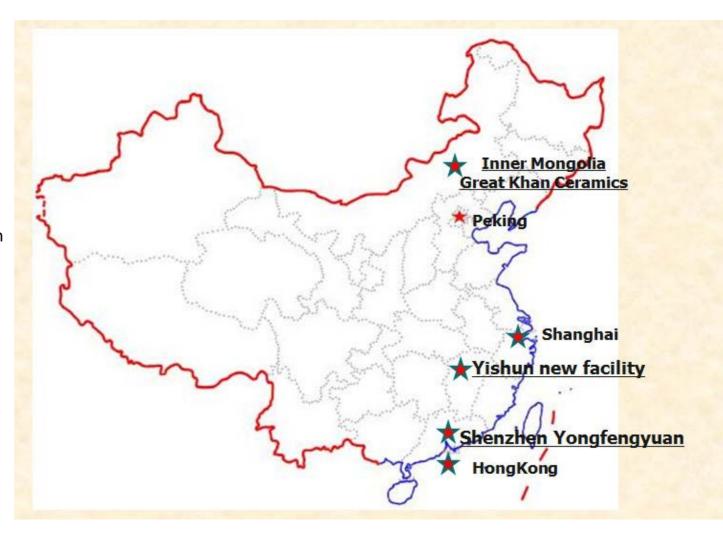

Whole production base is comparted by 8 separated facilities with individual one to run full-process production

Only 3 facilities are in production run and other 5 awaiting for big players to partner

China Yong Feng Yuan Group

### Inner Mongolia Facility

80-hectare are and 24 Isostatic press machines installed, ready for volume production

China Yong Feng Yuan Group