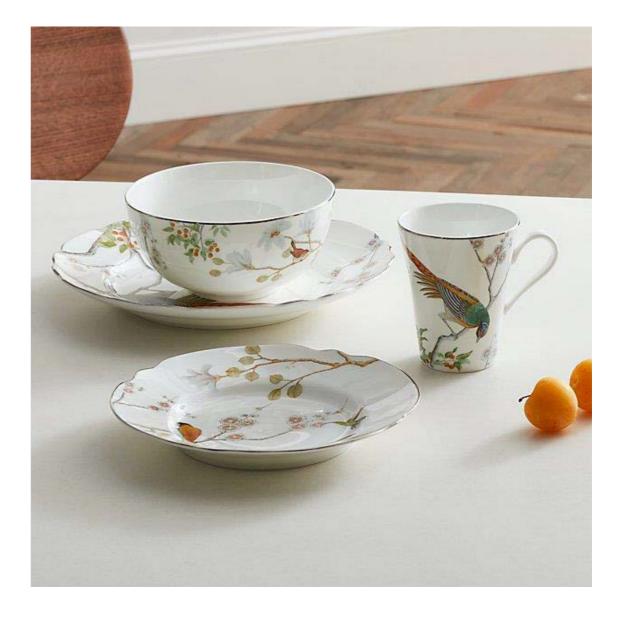

# Refined Premium Porcelain Tableware

- 1. Delicately structured and outperformed mechanical strength for durable household and hospitality use.
- 2. Vitrified and lustrous finish, finish color nearly Identical as bone china but not any bone ash Contented
- 3. To enable in-glaze decal decoration for quality look