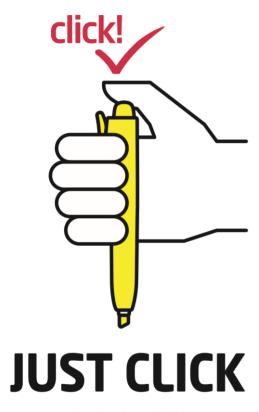

# World Patent → Air-tight sealing "only" with Morris

One hand operable!

The retractable marker, allows one-hand use with just a click of the knob. It's carrying clip is also quite handy. Pull the clip, nib will enter automatically withdraw the nib.

Morris JUST CLICK retractable writing instruments is an innovation in the stationery industry. Retractable system with perfect air-tight sealing mechanism that prevents ink dryness without a cap. Practical and Convenient!

# **PRODUCT**

- Water based Marker
- · Whiteboard Marker
- Permanent Marker
- · Ball Point Pen
- Digital Smart Brush and Smart Presenter / Art

Why hold cap in one hand when you're busy?

Just CLICK and use. Use and just CLICK. No Hassle!