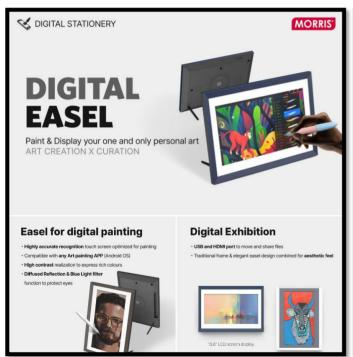

### **DIGITAL STATIONARY**

Digital and Art collaborative experience!
Stationary innovation for ever changing digital world.

Features an 8GB built-in USB exclusive for the presenter / Intuitive and convenient controls / Laser pointer and page transition functions

#### **DIGITAL STATIONARY**

We always strive to continue our journey of innovation