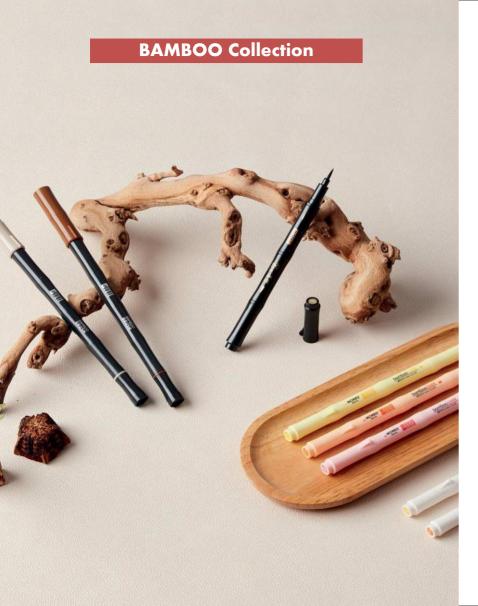

Worry about ink dry? Just "CLICK" it!

Morris bamboo liner mild highlighter shows chisel and fine nibs in both sides. Bamboo-shaped design. It has a point color on a mild-colored body and a different embossing sticker on the cap depending on color. The chisel nib is thin enough for small letters in textbooks.