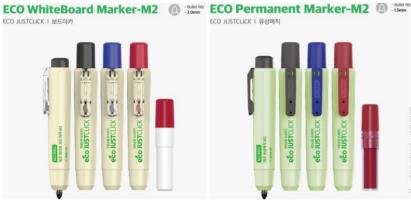

Morris JUST CLICK retractable writing instruments is an innovation in the stationery industry. Retractable system with perfect air-tight sealing mechanism that prevents ink dryness without a cap. Practical and Convenient!

# **PRODUCT**

- Water based Marker
- · Whiteboard Marker
- Permanent Marker
- · Ball Point Pen
- Digital Smart Brush and Smart Presenter / Art

Why hold cap in one hand when you're busy?

Just CLICK and use. Use and just CLICK. No Hassle!