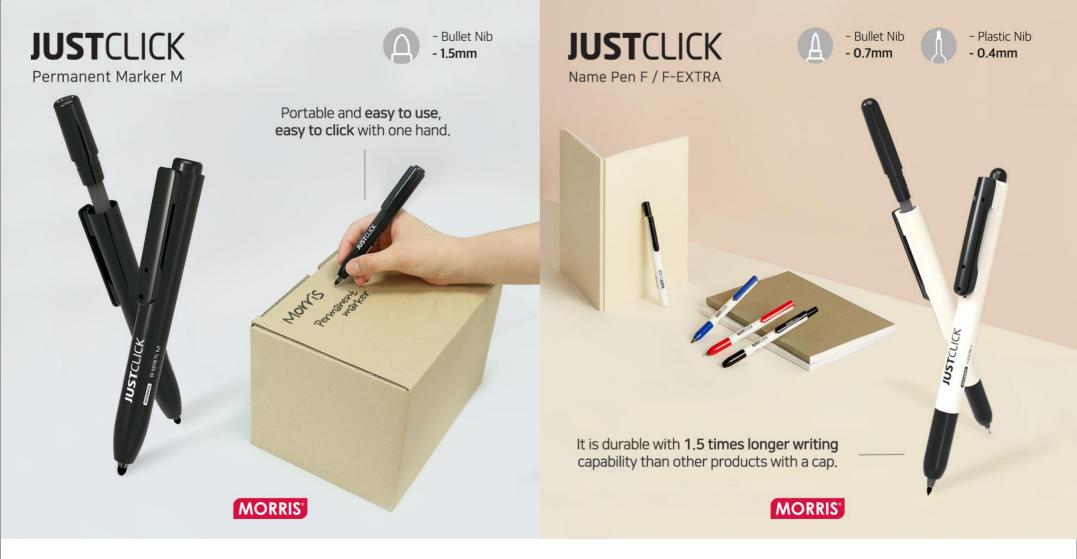

# World Patent → Air-tight sealing "only" with Morris

One hand operable!

The retractable marker, allows one-hand use with just a click of the knob. It's carrying clip is also quite handy. Pull the clip, nib will enter automatically withdraw the nib.

Morris JUST CLICK retractable writing instruments is an innovation in the stationery industry. Retractable system with perfect air-tight sealing mechanism that prevents ink dryness without a cap. Practical and Convenient!

# **PRODUCT**

- Water based Marker
- · Whiteboard Marker
- Permanent Marker
- · Ball Point Pen
- Digital Smart Brush and Smart Presenter / Art

Why hold cap in one hand when you're busy?

Just CLICK and use. Use and just CLICK. No Hassle!