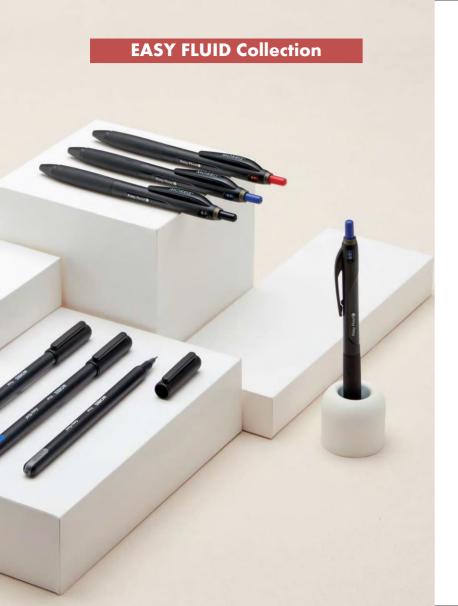

Morris Easy Fluid has the smooths flowing feel.
Super hybrid ink technology, writing can never be so fun!
Consist two types: w/cap and just click.