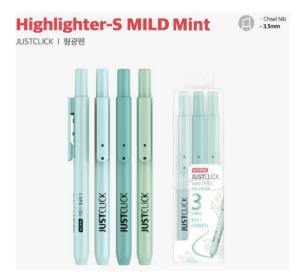

Worry about ink dry? Just "CLICK" it!

Morris bamboo liner mild highlighter shows chisel and fine nibs in both sides. Bamboo-shaped design. It has a point color on a mild-colored body and a different embossing sticker on the cap depending on color. The chisel nib is thin enough for small letters in textbooks.