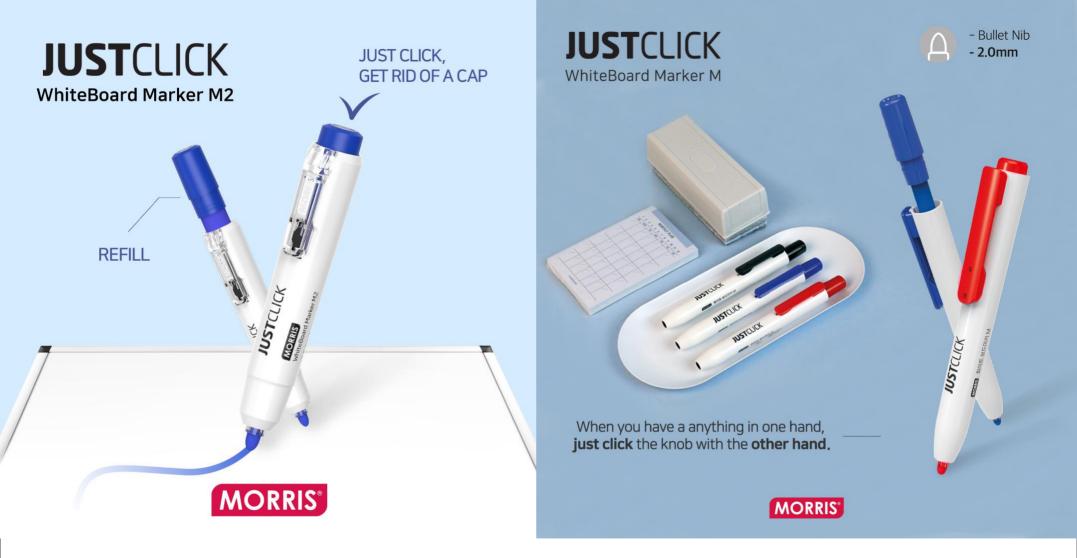

# World Patent → Air-tight sealing "only" with Morris

One hand operable!

The retractable marker, allows one-hand use with just a click of the knob. It's carrying clip is also quite handy. Pull the clip, nib will enter automatically withdraw the nib.

Morris JUST CLICK retractable writing instruments is an innovation in the stationery industry. Retractable system with perfect air-tight sealing mechanism that prevents ink dryness without a cap. Practical and Convenient!

# **PRODUCT**

- Water based Marker
- · Whiteboard Marker
- Permanent Marker
- · Ball Point Pen
- Digital Smart Brush and Smart Presenter / Art

Why hold cap in one hand when you're busy?

Just CLICK and use. Use and just CLICK. No Hassle!