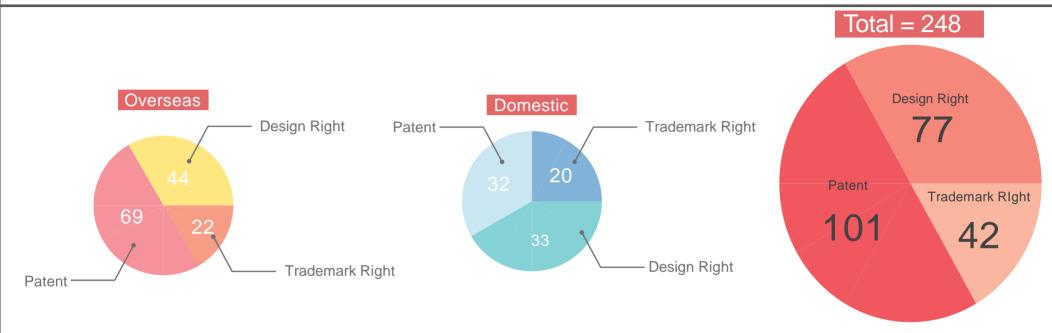

## **Morris Patent & Rights**

|                | Overseas | Domestic | Total |
|----------------|----------|----------|-------|
| Patent         | 135      | 85       | 220   |
| Patent Pending | 40       | 8        | 48    |
| Total          | 175      | 93       | 248   |