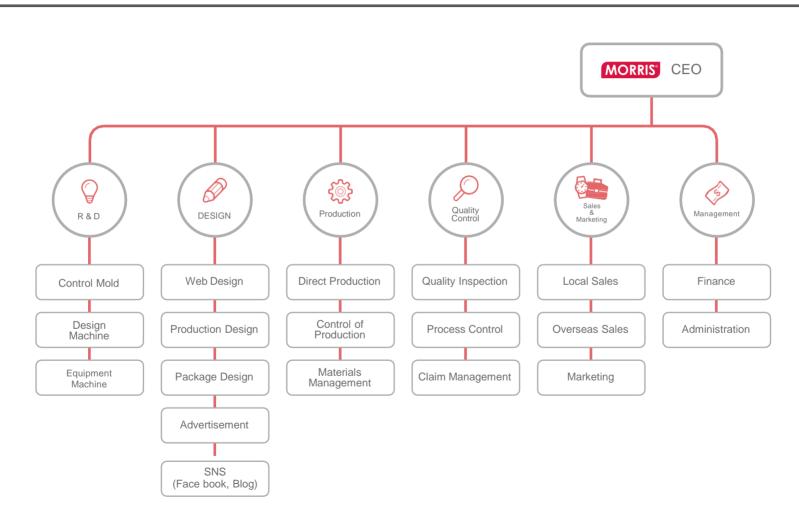

# MORRIS® INTRODUCTION.



A company that makes the future with Stationery















- Profile
- Our Team
- Production Process
- Morris Patent / Rights
- Business Strategy



- · Water based Marker
- -Whiteboard Marker
- Permanent Marker
- Ball Point Pen / M. Pencil



· World-wide Partner



# **COMPANY**

- M. Profile
- Our Team
- Production Process
- Morris Patent / Rights













INNO-BIZ Certification

**Global IP Star Company Assignment Statement** 

**Vision Company** 

Much more...



#### 1. SKD Production

2-1. Ink Injection



2-2. Tip Insertion



3. Inspection (1)



3. Inspection (2)



4. Packaging















## **Morris Patent & Rights**



|                | Overseas | Domestic | Total |
|----------------|----------|----------|-------|
| Patent         | 135      | 85       | 220   |
| Patent Pending | 40       | 8        | 48    |
| Total          | 175      | 93       | 248   |

# World Patent → Air-tight sealing "only" with Morris



One hand operable!

The retractable marker, allows one-hand use with just a click of the knob. It's carrying clip is also quite handy. Pull the clip, nib will enter automatically withdraw the nib.

Morris JUST CLICK retractable writing instruments is an innovation in the stationery industry. Retractable system with perfect