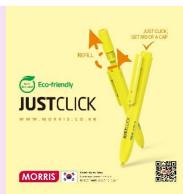

# World Patent → Air-tight sealing "only" with Morris

One hand operable!

The retractable marker, allows one-hand use with just a click of the knob. It's carrying clip is also quite handy. Pull the clip, nib will enter automatically withdraw the nib.

Morris JUST CLICK retractable writing instruments is an innovation in the stationery industry. Retractable system with perfect air-tight sealing mechanism that prevents ink dryness without a cap. Practical and Convenient!

# **PRODUCT**

- Water based Marker
- · Whiteboard Marker
- Permanent Marker
- · Ball Point Pen
- Digital Smart Brush and Smart Presenter / Art

Why hold cap in one hand when you're busy?

Just CLICK and use. Use and just CLICK. No Hassle!