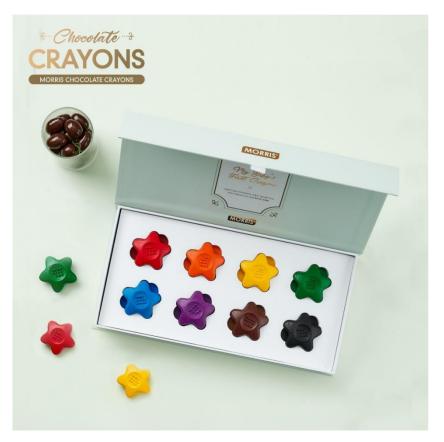

#### 100% non-toxic crayons

Even crayons advertised as non-toxic cannot be completely non-toxic as long as they are oil extracts. We found chocolate, the most suitable ingredient to make crayons safe enough for children.