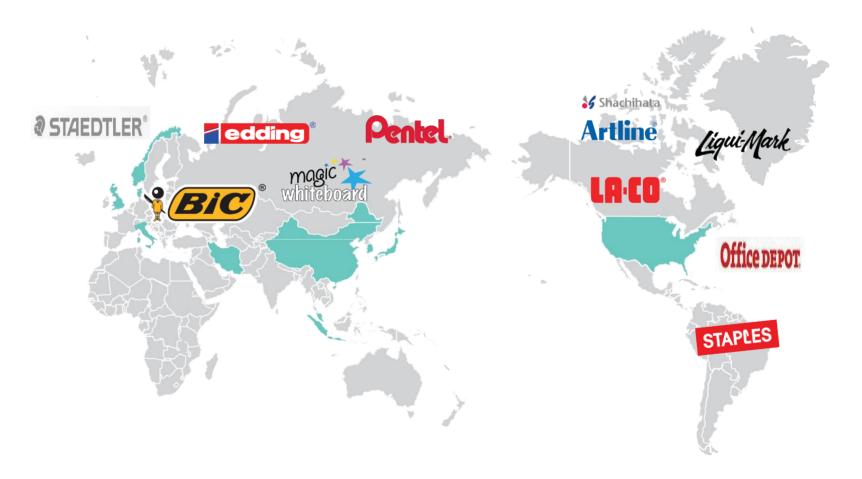

ever changing digital world.









Features an 8GB built-in USB exclusive for the presenter / Intuitive and convenient controls / Laser pointer and page transition functions



# **ART / CREATIVE (CHILDREN-FRIENDLY)**



## NEW

#### 100% non-toxic crayons



Even crayons advertised as non-toxic cannot be completely non-toxic as long as they are oil extracts. We found chocolate, the most suitable ingredient to make crayons safe enough for children.

#1 Not sticky



#2 High tinting strength



#3 Good durability



#4 Less powder



### **COMING SOON**

#### **DIGITAL STATIONARY**

We always strive to continue our journey of innovation







## **COMING SOON**

#### **ECO-FRIENDLY & TRENDING COLORS**

Sustainability and Trending styles











# **Partners**

World-wide Partners





# **THANK YOU**







#### Contactus:

Email: morris\_sales@morris.co.kr

Tel: +82-2-6956-8900

# Web page : https://www.morris.co.kr/

# Instagram : https://www.instagram.com/morris\_pen/

# Youtube : <a href="https://www.youtube.com/watch?v=0pW91AQ53gk">https://www.youtube.com/watch?v=0pW91AQ53gk</a>

# LinkedIn: https://www.linkedin.com/company/koreanstationerymanufacturer/

# Online Shop: http://www.morrisplus.com/shop/page.html?id=134