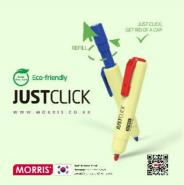

# World Patent → Air-tight sealing "only" with Morris

One hand operable!

The retractable marker, allows one-hand use with just a click of the knob. It's carrying clip is also quite handy. Pull the clip, nib will enter automatically withdraw the nib.

Morris JUST CLICK retractable writing instruments is an innovation in the stationery industry. Retractable system with perfect air-tight sealing mechanism that prevents ink dryness without a cap. Practical and Convenient!

# **PRODUCT**

- Water based Marker
- · Whiteboard Marker
- Permanent Marker
- · Ball Point Pen
- Digital Smart Brush and Smart Presenter / Art

Why hold cap in one hand when you're busy?

Just CLICK and use. Use and just CLICK. No Hassle!