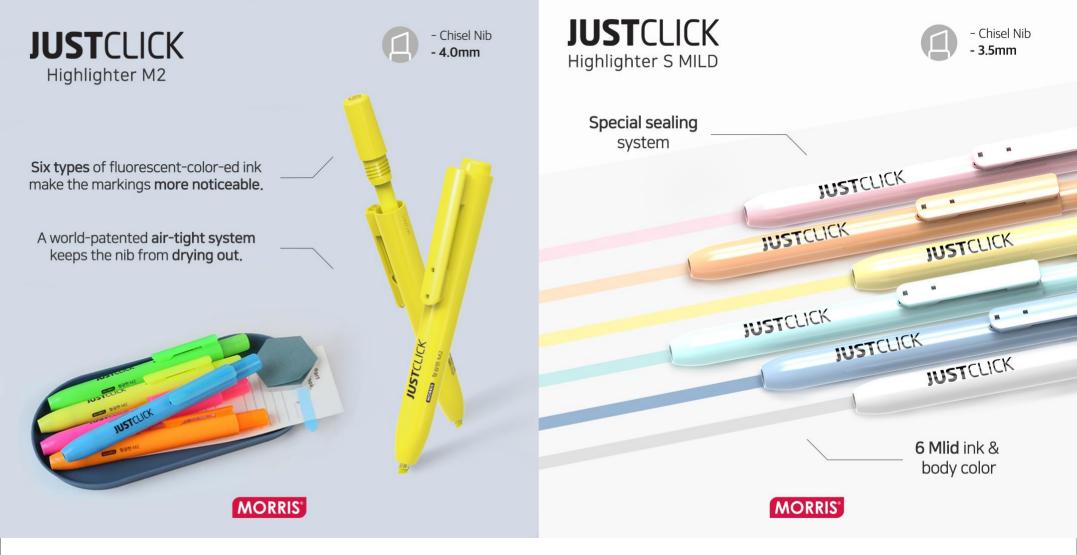

Worry about ink dry? Just "CLICK" it!

Morris bamboo liner mild highlighter shows chisel and fine nibs in both sides. Bamboo-shaped design. It has a point color on a mild-colored body and a different embossing sticker on the cap depending on color. The chisel nib is thin enough for small letters in textbooks.

Morris Easy Fluid has the smooths flowing feel.
Super hybrid ink technology, writing can never be so fun!
Consist two types: w/cap and just click.