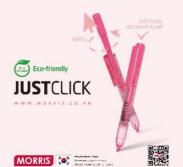

# World Patent → Air-tight sealing "only" with Morris

One hand operable!

The retractable marker, allows one-hand use with just a click of the knob. It's carrying clip is also quite handy. Pull the clip, nib will enter automatically withdraw the nib.

Morris JUST CLICK retractable writing instruments is an innovation in the stationery industry. Retractable system with perfect air-tight sealing mechanism that prevents ink dryness without a cap. Practical and Convenient!

# **PRODUCT**

- Water based Marker
- · Whiteboard Marker
- Permanent Marker
- · Ball Point Pen
- Digital Smart Brush and Smart Presenter / Art

Why hold cap in one hand when you're busy?

Just CLICK and use. Use and just CLICK. No Hassle!