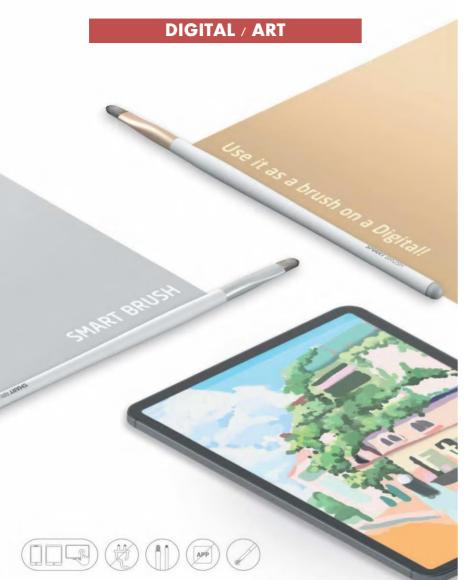

### **DIGITAL STATIONARY**

Digital and Art collaborative experience!
Stationary innovation for ever changing digital world.

Features an 8GB built-in USB exclusive for the presenter / Intuitive and convenient controls / Laser pointer and page transition functions