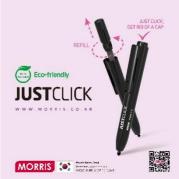

# World Patent → Air-tight sealing "only" with Morris

One hand operable!

The retractable marker, allows one-hand use with just a click of the knob. It's carrying clip is also quite handy. Pull the clip, nib will enter automatically withdraw the nib.

Morris JUST CLICK retractable writing instruments is an innovation in the stationery industry. Retractable system with perfect air-tight sealing mechanism that prevents ink dryness without a cap. Practical and Convenient!

# **PRODUCT**

- Water based Marker
- · Whiteboard Marker
- Permanent Marker
- · Ball Point Pen
- Digital Smart Brush and Smart Presenter / Art

Why hold cap in one hand when you're busy?

Just CLICK and use. Use and just CLICK. No Hassle!