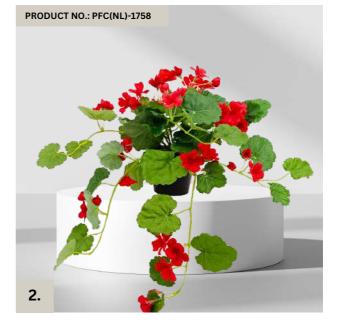

## 2. PRODUCT NO.: PFC(NL)-1758

#### PELARGONIUM Various sizes and colours

Qty of flower: 54pcs Qty of leaf: 16pcs 45x35x25cm 210g 3. PRODUCT CODE: PFC(NXLA)-021 ONION GRASS