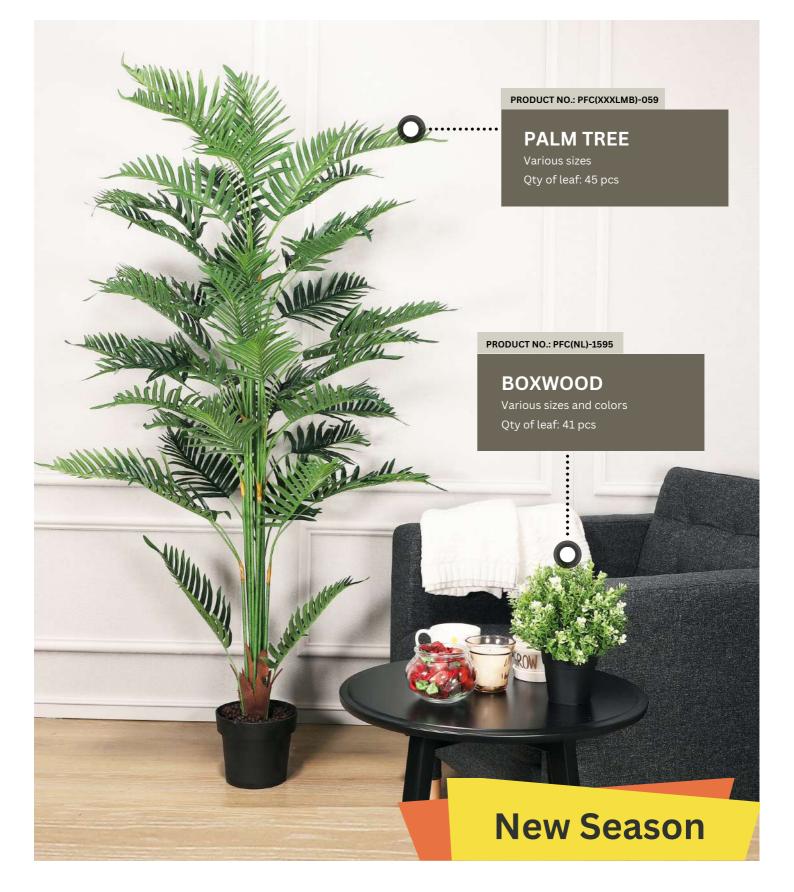

PRODUCT NO.: PFB(S)-153-154-155-1

## POINSETTIA

PRODUCT NO.: PFC(NL)-101

PRODUCT NO.: PFC(XXLM)-009

BOXWOOD Various sizes Qty of leaf: 415pcs 22x22x82cm 1622g