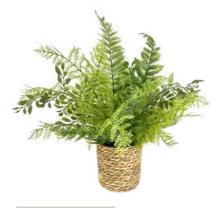

GARLAND



## PINE GARLADND

PRODUCT NO.: GXL641



CHRISTMAS WREATH

PRODUCT NO.: GRW-120 M

**MIXED PINE WREATH** 





## **BEST SELLERS (EVERYDAY)**

PRODUCT NO.: PFC(NL)-1928





PRODUCT NO.: PFC(NL)-1861



## **1.** PRODUCT NO.: PFC(NL)-1928

## INCHPLANT

Various sizes and colors Qty of leaf: 60pcs 42x35x25cm 265g

## 2. PRODUCT NO.: PFC(NL)-1758

#### PELARGONIUM Various sizes and colours

Qty of flower: 54pcs Qty of leaf: 16pcs 45x35x25cm 210g 3. PRODUCT CODE: PFC(NXLA)-021 ONION GRASS

#### Various sizes and colours Qty of grass: 39pcs 30x30x60cm 695g

#### 4. PRODUCT CODE: PFC(NL)-1861

TARO LEAF Various sizes and designs Qty of leaf: 43pcs 30x30x25cm 225g

### EVERYDAY ITEMS



PRODUCT NO.: PFC(NL)-1726

### AUTUMN MIXED PLANT

Various sizes and pot designs 25x25x28cm 305g



PRODUCT NO.: PSR(M)-035

#### MIXED PLANT Various sizes and pot designs

30x30x30cm 298g



## LEATHER CHAIR

Various sizes and colours Qty of leaf: 12pcs 22x22x45cm 150g



PRODUCT NO.: PFC(NS)-593

ORCHID Various sizes and colours 13x10x25cm 100g



#### PRODUCT NO.: PFC(NL)-1767

EUCALYPTUS Various sizes and pot designs Qty of grass: 24pcs 20x20x66cm 302g



#### PRODUCT NO.: PFC(NLA)-078

FICUS UMBELLATA Various sizes and pot designs Qty of leaf: 30pcs

Qty of leaf : 30pcs 35x35x60cm 275g



PRODUCT NO.: PFC(XXXLA)-036

**ZANZIBAR GEM** Various sizes and pot designs 48x48x70cm 1873g



PRODUCT NO.: PFC(XXLM)-009

BOXWOOD Various sizes Qty of leaf: 415pcs 22x22x82cm 1622g



## **BEST SELLERS (CHRISTMAS)**

PRODUCT NO.: PFC(NL)-101







PRODUCT NO.: PFC(NL)-101

## POINSETTIA

Vario