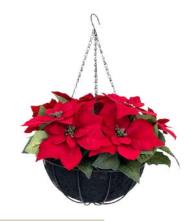

MFPM(NLX)-005

#### MIXED PLANT Various sizes

30x30x35cm 400g 3. PRODUCT CODE: MFP(LX)-25L-100

**PINE TREE** Various sizes and finishes 23x23x43cm 351g

#### 4. PRODUCT NO.: GXR-453

PINE WREATH Various sizes 50x50x10cm 640g

### CHRISTMAS ITEMS



## PINE WREATH

Various sizes 35x35x8cm 250g



PRODUCT NO.: PFC(NLX)-063

POINSETTIA Various sizes and pot designs 27x27x27 288g



PRODUCT NO.: GXR-501

### **XMAS WREATH**

Various sizes 40x40x7cm 159g



PRODUCT NO.: MFP(MX)-25L-191

**MINI PINE TREE** 

Various sizes 16x16x30cm 249g PRODUCT NO.: SF-581

EUCALYPTUS Various sizes Qty of grass: 21pcs 25x15x75cm 46g



#### PRODUCT NO.: PFC(SX)-185B

POINSETTIA Various sizes and pot designs 16x16x18cm 82g



PRODUCT NO.: PFC(NLAX)-006

AMARYLLIS Various sizes and pot designs 22x22x45cm 454g



PRODUCT NO.: TDLZ(LX)-002

POINSETTIA Various sizes 35x135x1558cm 590g CUSTOMIZABLE

Man struggles

MORANDI

BAES

We can manufacture products according to your requirements.





Our showrooms are located in Hong Kong and Ningbo. Thousands of Christmas and artificial plant products are showcased at the showroom for both new and existing customers. We welcome customers from all walks of life to contact us for future business relationships and mutual success! Contact us to receive our latest catalogues.



## CONTACT US



### Hong Kong Head Office & Showroom



## Ningbo Factory & Showroom



## Shing Fat Industrial Co., Ltd.

#### Address:

Flat F, 11/F, Block B, Hop Hing Industrial Building, 704 Castle Peak Road, Lai Chi Kok, Kowloon, Hong Kong

E-mail: jackie.cheng@shingfat.com.hk tch