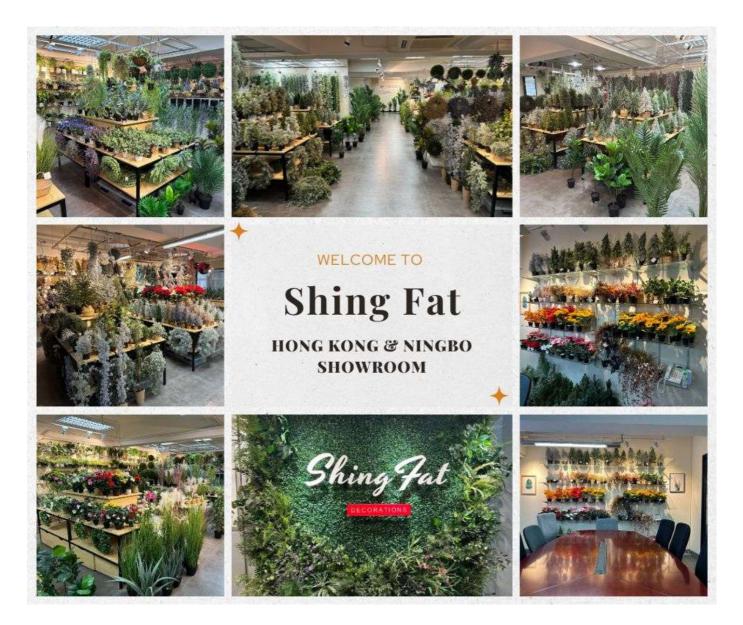

# **ABOUT US**

Shing Fat is a Hong Kong based manufacturer and exporter of wide range of artificial plants and Christmas decorations. With high quality, reasonable prices and creative designs of products, we have successfully expanded into the global market. As our products are widely recognized and trusted by customers, we have grown to become one of the top-tier providers of artificial plants in the region. Our showrooms are located in Hong Kong and Ningbo. Thousands of our products are showcased at the showroom for both new and existing customers. We welcome customers from all walks of life to contact us for future business relationships and mutual success!

Man struggles

MORANDI

BAES

We can manufacture products according to your requirements.

Our showrooms are located in Hong Kong and Ningbo. Thousands of Christmas and artificial plant products are showcased at the showroom for both new and existing customers. We welcome customers from all walks of life to contact us for future business relationships and mutual success! Contact us to receive our latest catalogues.