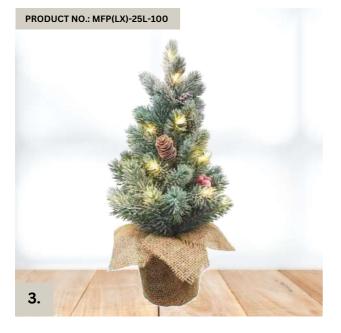

#### MIXED PLANT Various sizes

30x30x35cm 400g 3. PRODUCT CODE: MFP(LX)-25L-100

**PINE TREE** Various sizes and finishes 23x23x43cm 351g