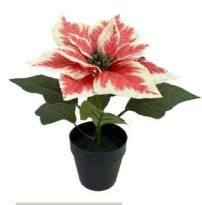

## POINSETTIA

PRODUCT NO.: PFC(NL)-101

## **BEST SELLERS (CHRISTMAS)**

PRODUCT NO.: PFC(NL)-101

PRODUCT NO.: PFC(NL)-101

## POINSETTIA

Various sizes and colors 25x25x27cm 270g 2. PRODUCT NO.: MFPM(NLX)-005