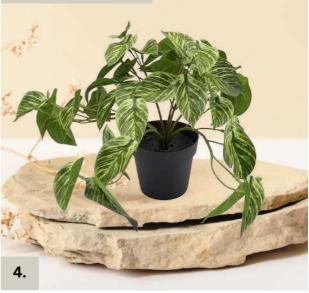

#### 4. PRODUCT CODE: PFC(NL)-1861

TARO LEAF Various sizes and designs Qty of leaf: 43pcs 30x30x25cm 225g