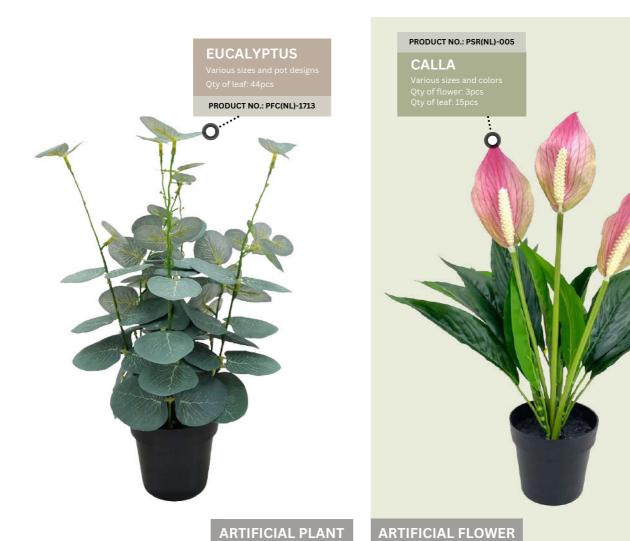

#### PRODUCT NO.: PFC(NL)-1767

EUCALYPTUS Various sizes and pot designs Qty of grass: 24pcs 20x20x66cm 302g