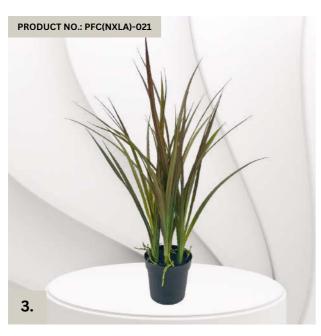

#### PELARGONIUM Various sizes and colours

Qty of flower: 54pcs Qty of leaf: 16pcs 45x35x25cm 210g 3. PRODUCT CODE: PFC(NXLA)-021 ONION GRASS

#### Various sizes and colours Qty of grass: 39pcs 30x30x60cm 695g