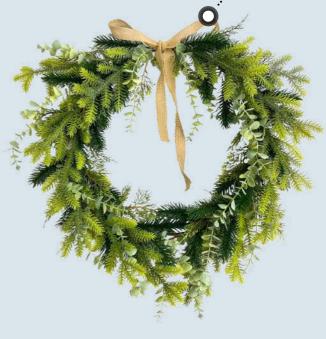

## PINE GARLADND

PRODUCT NO.: GXL641

CHRISTMAS WREATH

PRODUCT NO.: GRW-120 M

**MIXED PINE WREATH** 

#### 4. PRODUCT NO.: GXR-453

PINE WREATH Various sizes 50x50x10cm 640g

## PINE WREATH

Various sizes 35x35x8cm 250g

PRODUCT NO.: PFC(NLX)-063

POINSETTIA Various sizes and pot designs 27x27x27 288g

PRODUCT NO.: GXR-501

### **XMAS WREATH**

Various sizes 40x40x7cm 159g

PRODUCT NO.: MFP(MX)-25L-191

**MINI PINE TREE** 

Various sizes 16x16x30cm 249g PRODUCT NO.: SF-581

EUCALYPTUS Various sizes Qty of grass: 21pcs 25x15x75cm 46g