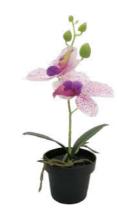

## LEATHER CHAIR

Various sizes and colours Qty of leaf: 12pcs 22x22x45cm 150g

PRODUCT NO.: PFC(NS)-593

ORCHID Various sizes and colours 13x10x25cm 100g