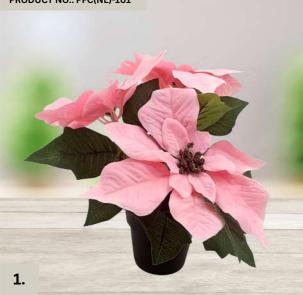

## POINSETTIA

PRODUCT NO.: PFC(NL)-101

## **BEST SELLERS (CHRISTMAS)**

PRODUCT NO.: PFC(NL)-101

PRODUCT NO.: PFC(NL)-101