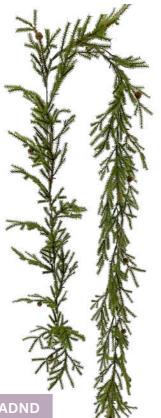

## CHRISTMAS GARLAND

## PINE GARLADND

PRODUCT NO.: GXL641

CHRISTMAS WREATH

PRODUCT NO.: GRW-120 M

**MIXED PINE WREATH** 