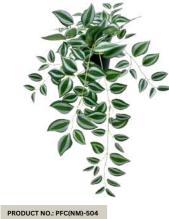

M

**MIXED PINE WREATH** 





## **BEST SELLERS (EVERYDAY)**

PRODUCT NO.: PFC(NL)-1928





PRODUCT NO.: PFC(NL)-1861



## **1.** PRODUCT NO.: PFC(NL)-1928

## INCHPLANT

Various sizes and colors Qty of leaf: 60pcs 42x35x25cm 265g

## 2. PRODUCT NO.: PFC(NL)-1758

#### PELARGONIUM Various sizes and colours

Qty of flower: 54pcs Qty of leaf: 16pcs 45x35x25cm 210g 3. PRODUCT CODE: PFC(NXLA)-021 ONION GRASS

#### Various sizes and colours Qty of grass: 39pcs 30x30x60cm 695g

#### 4. PRODUCT CODE: PFC(NL)-1861

TARO LEAF Various sizes and designs Qty of leaf: 43pcs 30x30x25cm 225g

### EVERYDAY ITEMS



PRODUCT NO.: PFC(NL)-1726

### AUTUMN MIXED PLANT

Various sizes and pot designs 25x25x28cm 305g



PRODUCT NO.: PSR(M)-035

#### MIXED PLANT Various sizes and pot designs

30x30x30cm 298g



## LEATHER CHAIR

Various sizes and colours Qty of leaf: 12pcs 22x22x45cm 150g



PRODUCT NO.: PFC(NS)-593

ORCHID Various sizes and colours 13x10x25cm 100g



#### PRODUCT NO.: PFC(NL)-1767

EUCALYPTUS Various sizes and pot designs Qty of grass: 24pcs 20x20x66cm 302g



#### PRODUCT NO.: PFC(NLA)-078

FICUS UMBELLATA Various sizes and pot designs Qty of leaf: 30pcs

Qty of leaf : 30pcs 35x35x60cm 275g



PRODUCT NO.: PFC(XXXLA)-036

**ZANZIBAR GEM** Various sizes and pot designs 48x48x70cm 1873g



PRODUCT NO.: PFC(XXLM)-009

BOXWOOD Various sizes Qty of leaf: 415pcs 22x22x82cm 1622g



## **BEST SELLERS (CHRISTMAS)**

PRODUCT NO.: PFC(NL)-101







PRODUCT NO.: PFC(NL)-101

## POINSETTIA

Various sizes and colors 25x25x27cm 270g 2. PRODUCT NO.: MFPM(NLX)-005

#### MIXED PLANT Various