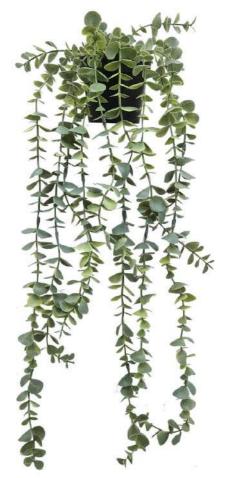

#### PRODUCT NO.: PFC(NL)-1767

EUCALYPTUS Various sizes and pot designs Qty of grass: 24pcs 20x20x66cm 302g