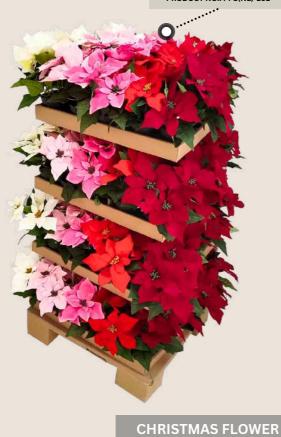

## POINSETTIA

PRODUCT NO.: PFC(NL)-101

## **BEST SELLERS (CHRISTMAS)**

PRODUCT NO.: PFC(NL)-101

PRODUCT NO.: PFC(NL)-101