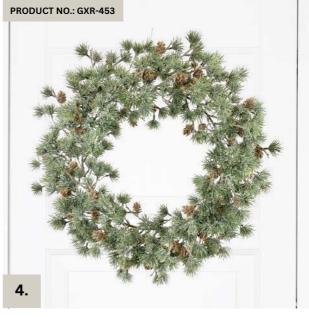

Various sizes and pot designs 25x25x28cm 305g



PRODUCT NO.: PSR(M)-035

#### MIXED PLANT Various sizes and pot designs

30x30x30cm 298g



## LEATHER CHAIR

Various sizes and colours Qty of leaf: 12pcs 22x22x45cm 150g



PRODUCT NO.: PFC(NS)-593

ORCHID Various sizes and colours 13x10x25cm 100g



#### PRODUCT NO.: PFC(NL)-1767

EUCALYPTUS Various sizes and pot designs Qty of grass: 24pcs 20x20x66cm 302g



#### PRODUCT NO.: PFC(NLA)-078

FICUS UMBELLATA Various sizes and pot designs Qty of leaf: 30pcs

Qty of leaf : 30pcs 35x35x60cm 275g



PRODUCT NO.: PFC(XXXLA)-036

**ZANZIBAR GEM** Various sizes and pot designs 48x48x70cm 1873g



PRODUCT NO.: PFC(XXLM)-009

BOXWOOD Various sizes Qty of leaf: 415pcs 22x22x82cm 1622g



## **BEST SELLERS (CHRISTMAS)**

PRODUCT NO.: PFC(NL)-101







PRODUCT NO.: PFC(NL)-101

## POINSETTIA

Various sizes and colors 25x25x27cm 270g 2. PRODUCT NO.: MFPM(NLX)-005

#### MIXED PLANT Various sizes

30x30x35cm 400g 3. PRODUCT CODE: MFP(LX)-25L-100

**PINE TREE** Various sizes and finishes 23x23x43cm 351g

#### 4. PRODUCT NO.: GXR-453

PINE WREATH Various sizes 50x50x10cm 640g

### CHRISTMAS ITEMS



## PINE WREATH

Various sizes 35x35x8cm 250g



PRODUCT NO.: PFC(NLX)-063

POINSETTIA Various sizes and pot designs 27x27x27 288g



PRODUCT NO.: GXR-501

### **XMAS WREATH**

Various sizes 40x40x7cm 159g



PRODUCT NO.: MFP(MX)-25L-191

**MINI PINE TREE** 

Various sizes 16x16x30cm 249g PRODUCT NO.: SF-581

EUCALYPTUS Various sizes Qty of grass: 21pcs 25x15x75cm 46g



#### PRODUCT NO.: PFC(SX)-185B

POINSETTIA Various sizes and pot designs 16x