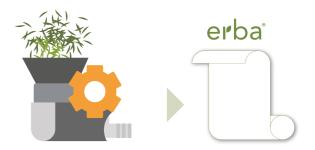

#### **Process**

Erba features an **extremely natural paper** derived from a mix of up to 40% dried grass fibres and the rest is pure FSC certified cellulose. It does not contain chemical products and the raw material comes from extensive farming areas with a low environmental and economic impact.

Collection

**Grass fibres from** extensive farming areas

**Grass fibres** are dried

**Dried grass** fibres and pure cellulose are mixed in paper machine

**Grass paper** ready

After being collected from extensive farming areas, the dried grass fibres (up to 40%) are mixed with pure cellulose fibres to obtain grass paper.