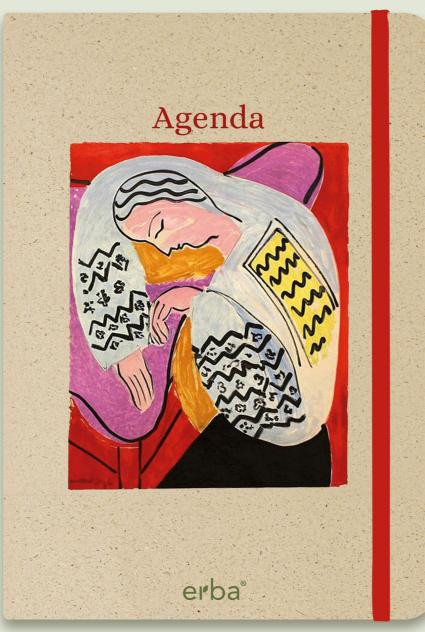

### From nature, for nature

The brand **new eco-friendly, recyclable and compostable collection of notebooks and diaries** using an innovative paper derived from dried grass fibres for a highly natural feel.

The intense smell, the granular texture and the typical color of the grass paper give Erba collection a special appeal and a strong sustainable identity.

Erba includes a range of notebooks and diaries with a strong green identity. You may choose a wire-o bound, stitched or case bound product and **customize** it completely, to give a deep sustainable footprint to your campaigns.