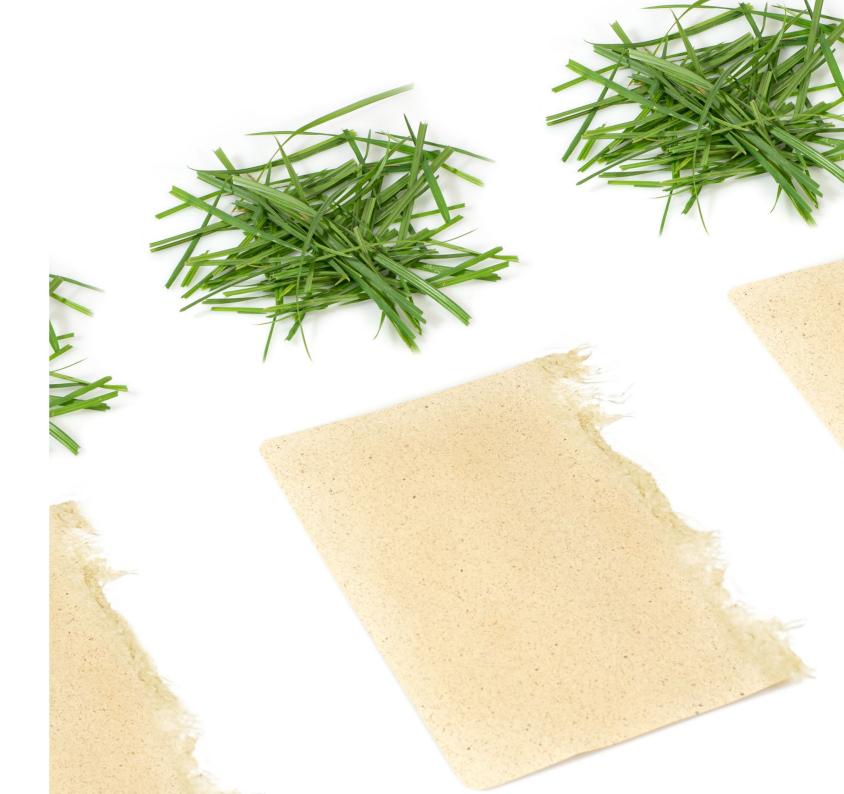

#### **Process**

Erba features an **extremely natural paper** derived from a mix of up to 40% dried grass fibres and the rest is pure FSC certified cellulose. It does not contain chemical products and the raw material comes from extensive farming areas with a low environmental and economic impact.

Collection

**Grass fibres from** extensive farming areas

**Grass fibres** are dried

**Dried grass** fibres and pure cellulose are mixed in paper machine

**Grass paper** ready

After being collected from extensive farming areas, the dried grass fibres (up to 40%) are mixed with pure cellulose fibres to obtain grass paper.