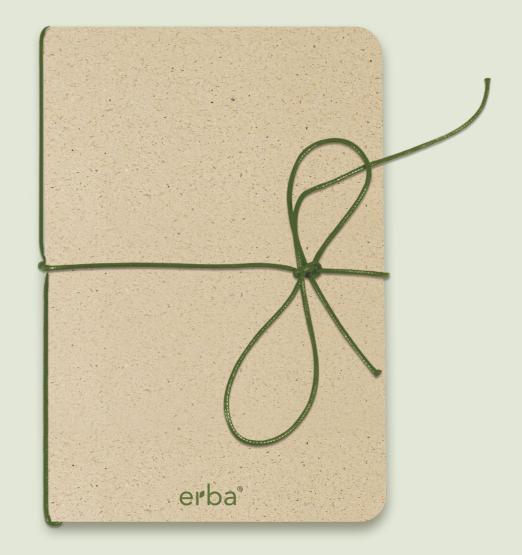

### From nature, for nature

The brand **new eco-friendly, recyclable and compostable collection of notebooks and diaries** using an innovative paper derived from dried grass fibres for a highly natural feel.

The intense smell, the granular texture and the typical color of the grass paper give Erba collection a special appeal and a strong sustainable identity.

Erba includes a range of notebooks and diaries with a strong green identity. You may choose a wire-o bound, stitched or case bound product and **customize** it completely, to give a deep sustainable footprint to your campaigns.