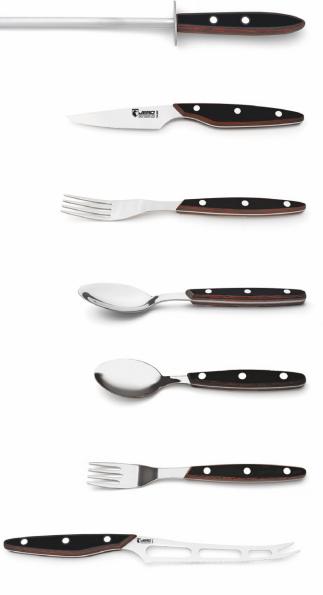

## COMBRA DANIEL GAMEIRO DESIGN

7125 MP Sharpening steel, 25 cm

7104 SMP Steak knife, 9 cm

7110 MP Steak fork, 10 cm

**7190 MP** Soup spoon, 9,5 cm

7180 MP Dessert spoon, 7,3 cm

7170 MP Salad fork, 8,5 cm

7113 SMP Cheese knife, 13 cm