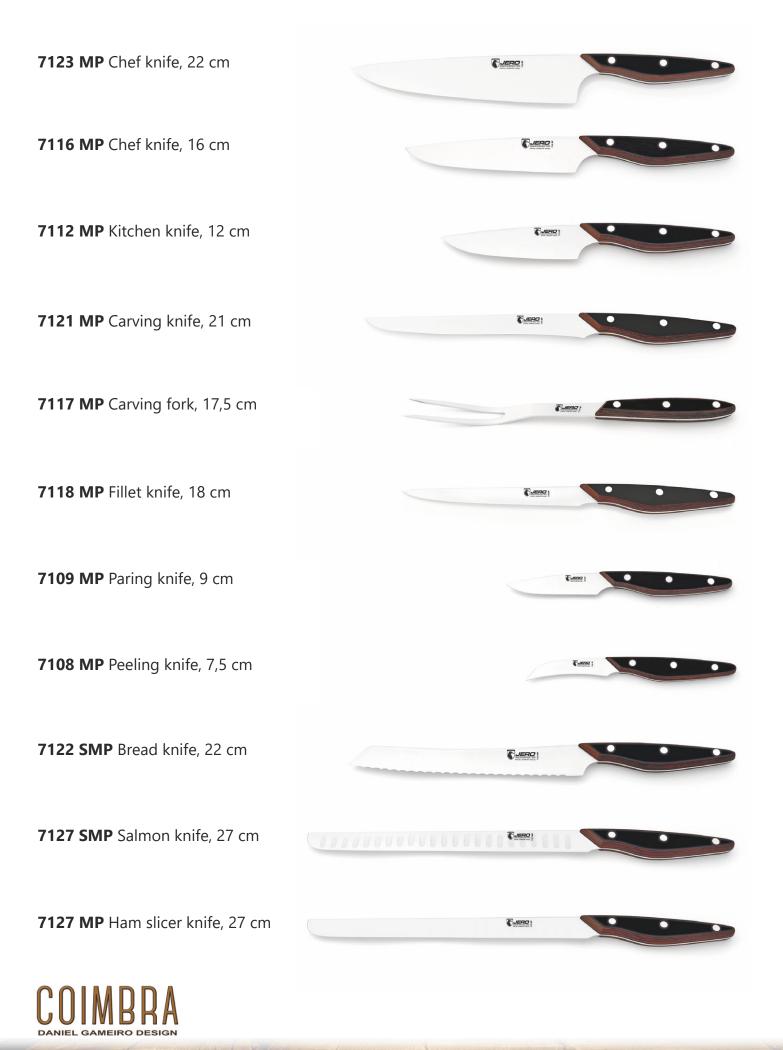

## COMBRA DANIEL GAMEIRO DESIGN

7125 MP Sharpening steel, 25 cm

7104 SMP Steak knife, 9 cm

7110 MP Steak fork, 10 cm

**7190 MP** Soup spoon, 9,5 cm

7180 MP Dessert spoon, 7,3 cm

7170 MP Salad fork, 8,5 cm

7113 SMP Cheese knife, 13 cm