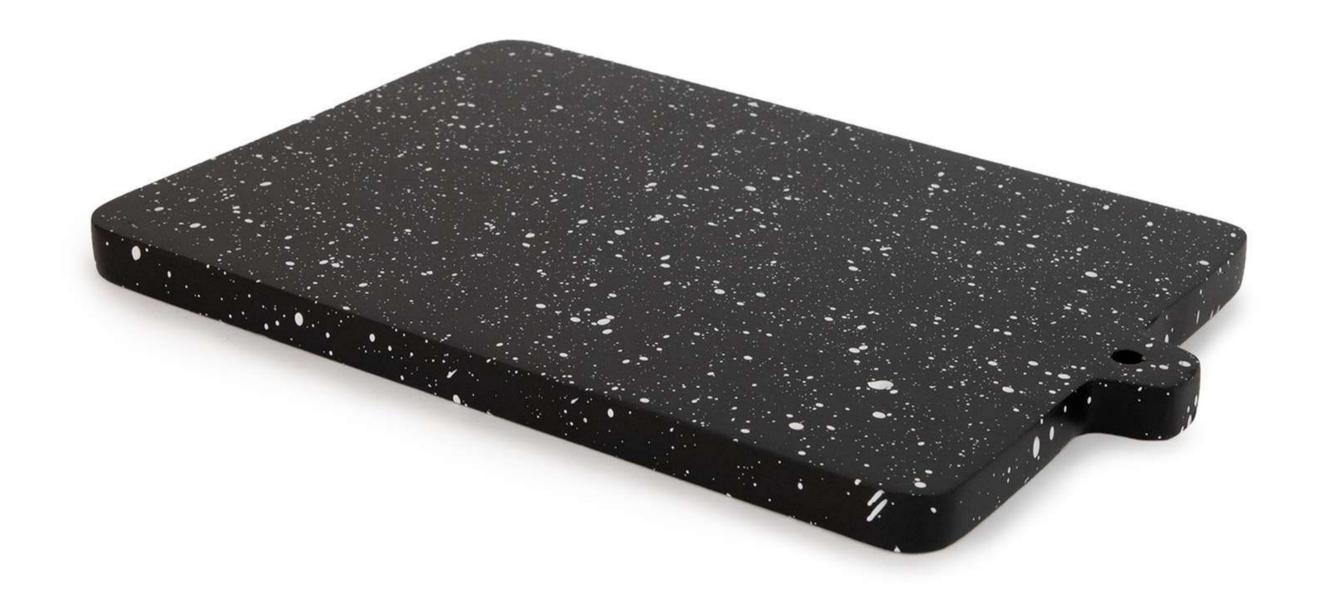

#### 122194

Next

PINK VASE WITH METAL STAND HF WHITE VASE WITH METAL STAND HF

PACK DE 3 BOWLS RAINBOW HF

PACK OF 3 TURQUOISE BOWLS HF

| 122195 | 122196 |
|--------|--------|
|        |        |

LIGHT BLUE CHOPPING BOARD HF BLACK CHOPPING BOARD HF