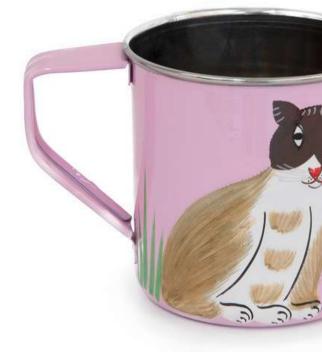

TH HANDLE METALLIC HF LIGHT BLUE VASE WITH HANDLE METALLIC HF









122213

OLIVE GREEN METAL TRAY HF BEIG METAL TRAY HF









122213

OLIVE GREEN METAL TRAY HF BEIG METAL TRAY HF





| Next |  |  |
|------|--|--|







OLIVE GREEN SPHERICAL VASE HF







LIGHT BLUE SPHERICAL VASE HF















BROWN ROUND VASE HF TERRACOTA ROUND VASE HF







| 122216 | 122215    |
|--------|-----------|
| BLACK  | TERRACOTA |
|        |           |

METALLIC BOWL HF TERRACOTA METALLIC BOWL HF







MATTE PINK METALLIC BOWL HF BLUE METALLIC BOWL HF









LIGHT BLUE FLORAL JAR HF



Hand-painted | Made in India





RED FLORAL JAR HF



Hand-painted | Made in India









PINK ROUND TRAY 32CM HF



Hand-painted | Made in India





RED ROUND TRAY 32CM HF











CAT MUGS HF

















## CATEGORY | ACCESSORIES & STORAGE





LION AND FISH BOX HF







LION AND FISH BOX HF

Next







GOLDEN MUMBAI BOX HF

Next







GOLDEN MUMBAI BOX HF

Next









WHITE AND BLACK RESIN BOX HF





GREEN RESIN BOX HF RED RESIN BOX HF







#### 122182

GREEN RESIN BOX HF RED RESIN BOX HF







BLUE AND GREEN RESIN BOX HF **122178** RED AND PINK RESIN BOX HF





PACK OF 2 SILVER HAND OF FATIMA JEWELRY BOX HF





PACK OF 2 GOLDEN HAND OF FATIMA JEWELRY BOX HF













GOLDEN METALLIC SUN JEWELRY BOX HF





SILVER METALLIC SUN JEWELRY BOX HF





GOLDEN NIGHT POLAR JEWELRY BOX HF





SILVER NIGHT POLAR JEWELRY BOX HF





SILVER METALLIC HAND JEWELRY BOX HF





GOLDEN METALLIC HAND JEWELRY BOX HF







### HELIO FERRETTI



#### 122237

PACK OF 2 BLUE RECTANGULAR