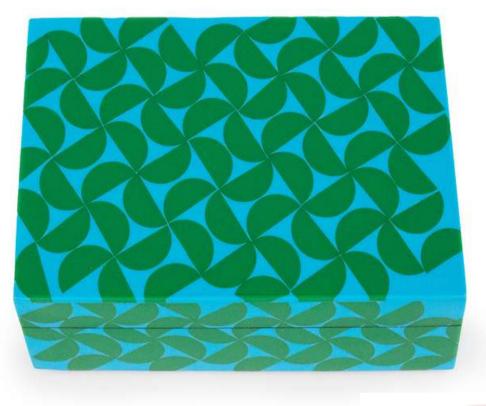

WHITE AND BLACK RESIN BOX HF

GREEN RESIN BOX HF RED RESIN BOX HF

#### 122182

GREEN RESIN BOX HF RED RESIN BOX HF

BLUE AND GREEN RESIN BOX HF **122178** RED AND PINK RESIN BOX HF

PACK OF 2 SILVER HAND OF FATIMA JEWELRY BOX HF

PACK OF 2 GOLDEN HAND OF FATIMA JEWELRY BOX HF