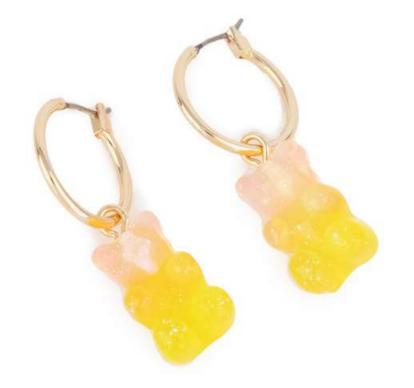

#### 122227

GOLD PLATED THICK HOOP EARRINGS HF

EARRINGS TEDY BEAR HF

GREEN YING YANG EARRINGS HF

SUN AND MOON EARRINGS HF

HANDS EARRINGS HF

HELIO FERRETTI

Design