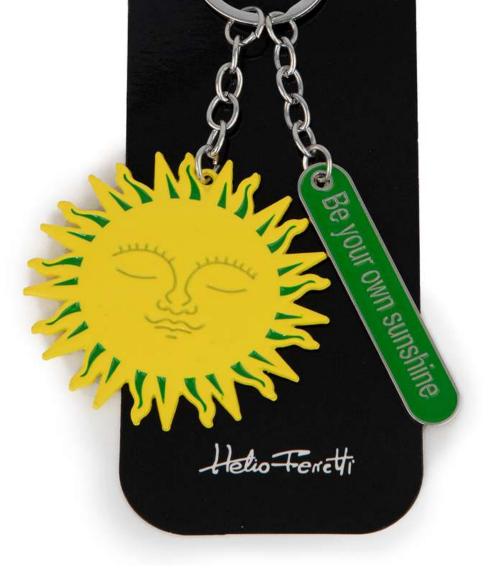

#### 122275

BLUE METALLIC PUPPY KEYCHAIN HF

**122269** MUSHROOM KEYCHAIN HF

**122270** LOBSTER KEYCHAIN HF

SUN KEYCHAIN HF

YING YANG KEYCHAIN HF

PACK OF 2 PINK AND ORANGE BADGE KEYCHAINS HF