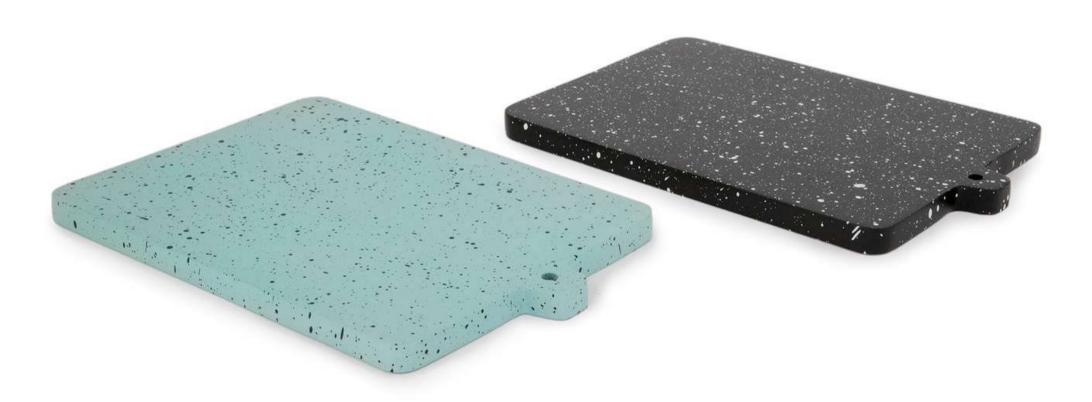

#### 122194

Next

PINK VASE WITH METAL STAND HF WHITE VASE WITH METAL STAND HF

PACK DE 3 BOWLS RAINBOW HF

PACK OF 3 TURQUOISE BOWLS HF

| 122195 | 122196 |
|--------|--------|
|        |        |

LIGHT BLUE CHOPPING BOARD HF BLACK CHOPPING BOARD HF