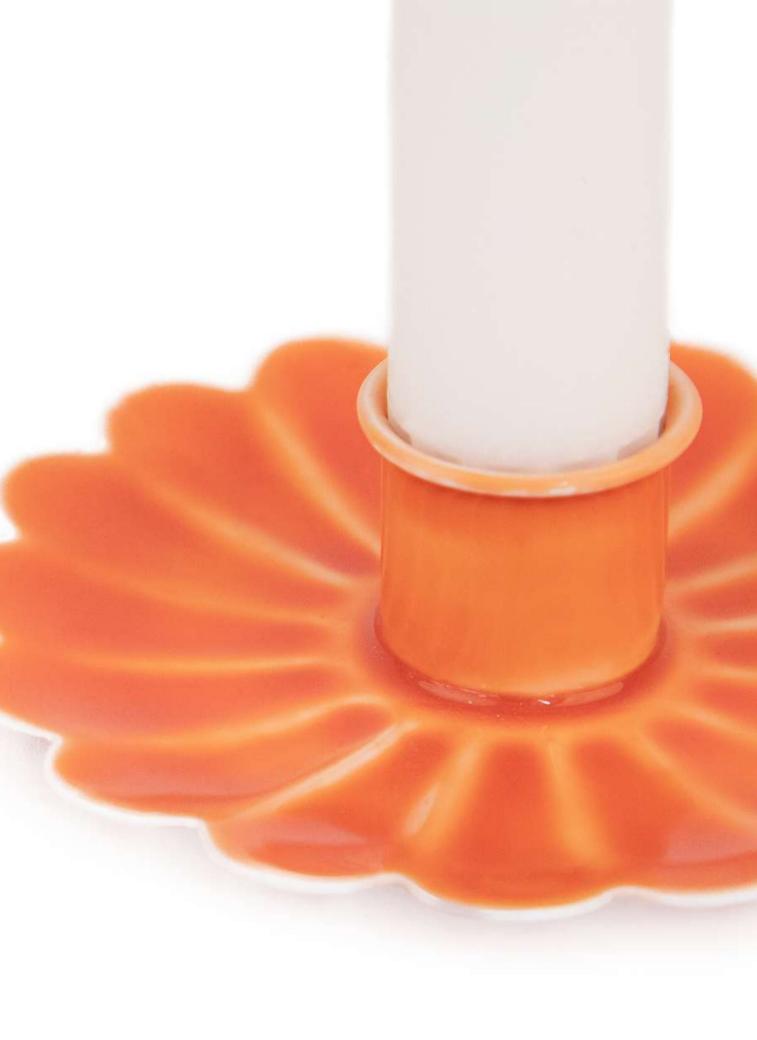

BLACK CHOPPING BOARD HF

GREEN CANDLEHOLDER HF

ORANGE FLORAL CANDLEHOLDER HF

122210

DARK GREEN VASE WITH HANDLE METALLIC HF LIGHT BLUE VASE WITH HANDLE METALLIC HF

122213

OLIVE GREEN METAL TRAY HF BEIG METAL TRAY HF