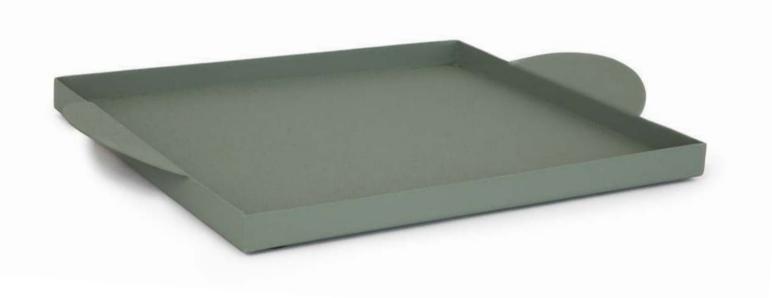

122213

OLIVE GREEN METAL TRAY HF BEIG METAL TRAY HF

| Next |  |  |
|------|--|--|

OLIVE GREEN SPHERICAL VASE HF

LIGHT BLUE SPHERICAL VASE HF

BROWN ROUND VASE HF TERRACOTA ROUND VASE HF

| 122216 | 122215    |
|--------|-----------|
| BLACK  | TERRACOTA |
|        |           |