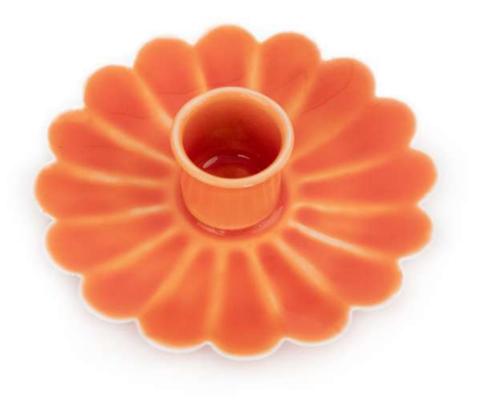

BLACK CHOPPING BOARD HF

GREEN CANDLEHOLDER HF

ORANGE FLORAL CANDLEHOLDER HF

122210

DARK GREEN VASE WITH HANDLE METALLIC HF LIGHT BLUE VASE WITH HANDLE METALLIC HF

122213

OLIVE GREEN METAL TRAY HF BEIG METAL TRAY HF