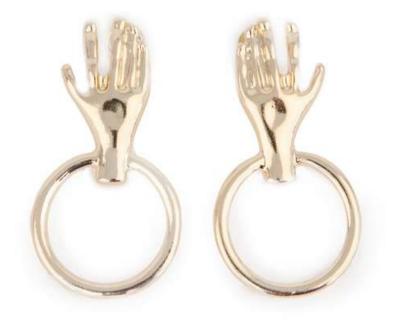

#### 122227

GOLD PLATED THICK HOOP EARRINGS HF

EARRINGS TEDY BEAR HF

GREEN YING YANG EARRINGS HF

SUN AND MOON EARRINGS HF

HANDS EARRINGS HF

HELIO FERRETTI

Design