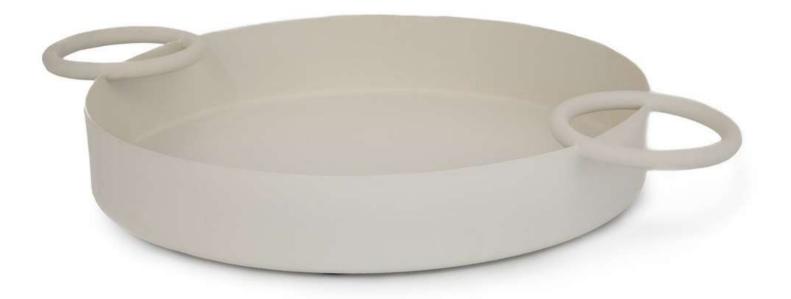

122213

OLIVE GREEN METAL TRAY HF BEIG METAL TRAY HF

| Next |  |  |
|------|--|--|

OLIVE GREEN SPHERICAL VASE HF

LIGHT BLUE SPHERICAL VASE HF

BROWN ROUND VASE HF TERRACOTA ROUND VASE HF

| 122216 | 122215    |
|--------|-----------|
| BLACK  | TERRACOTA |
|        |           |