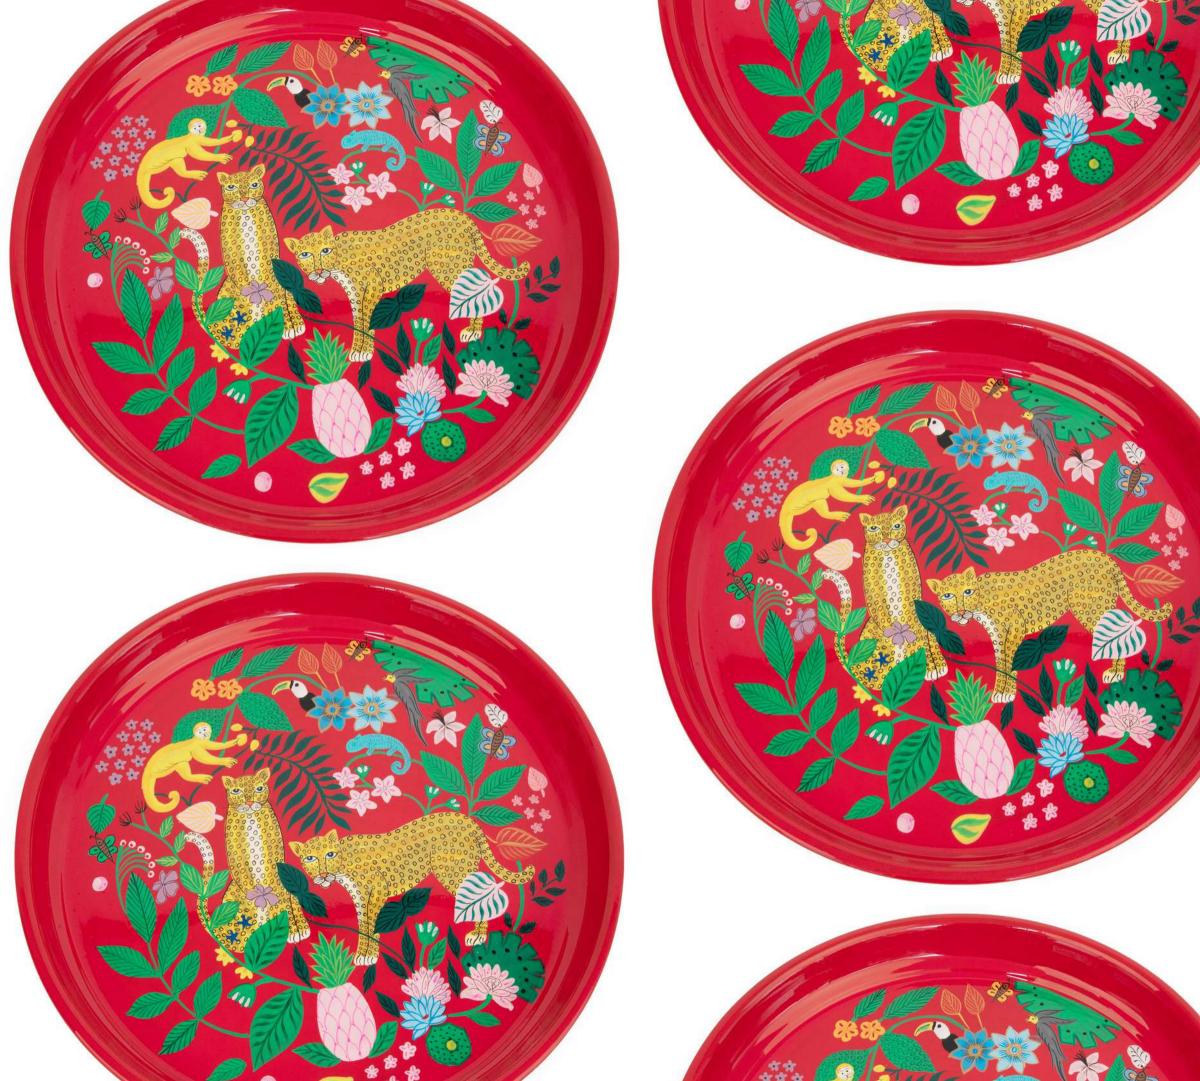

METALLIC BOWL HF TERRACOTA METALLIC BOWL HF

MATTE PINK METALLIC BOWL HF BLUE METALLIC BOWL HF

LIGHT BLUE FLORAL JAR HF

Hand-painted | Made in India

RED FLORAL JAR HF

Hand-painted | Made in India

PINK ROUND TRAY 32CM HF

Hand-painted | Made in India

RED ROUND TRAY 32CM HF

CAT MUGS HF