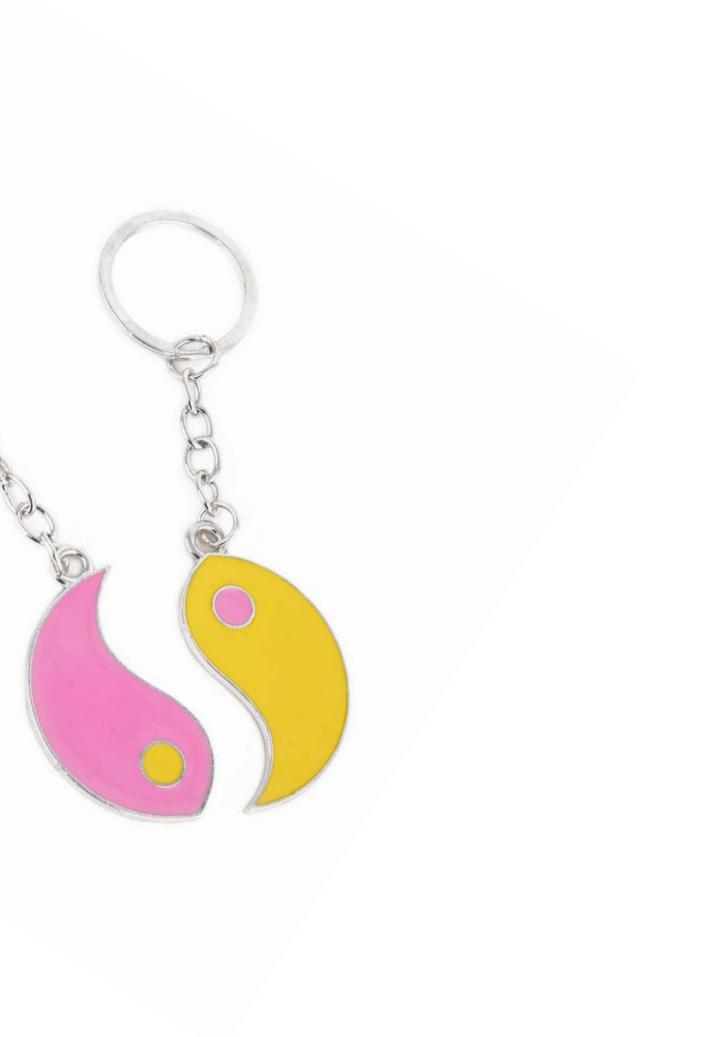

#### 122275

BLUE METALLIC PUPPY KEYCHAIN HF

**122269** MUSHROOM KEYCHAIN HF

**122270** LOBSTER KEYCHAIN HF

SUN KEYCHAIN HF

YING YANG KEYCHAIN HF

PACK OF 2 PINK AND ORANGE BADGE KEYCHAINS HF