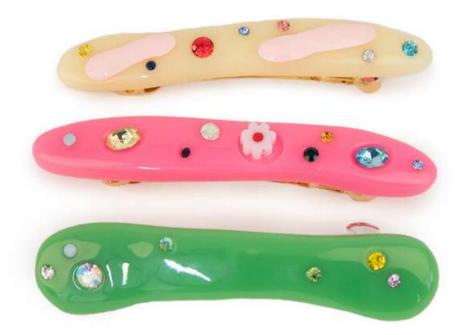

#### 122222

PACK OF 2 PINK CLIPS HF

PACK OF 3 MULTICOLOR CLIPS HF

PACK OF 2 CLIPS GREEN AND BROWN HF

HELIO FERRETTI

Designed in Barcelona