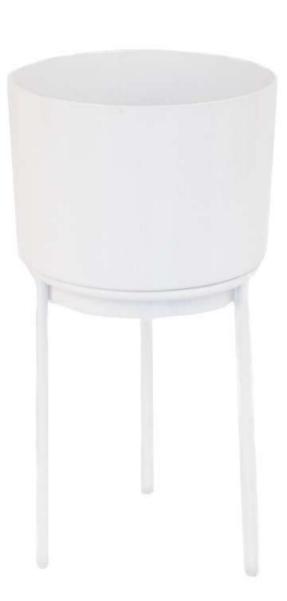

#### 122194

Next

PINK VASE WITH METAL STAND HF WHITE VASE WITH METAL STAND HF

PACK DE 3 BOWLS RAINBOW HF

PACK OF 3 TURQUOISE BOWLS HF

| 122195 | 122196 |
|--------|--------|
|        |        |

LIGHT BLUE CHOPPING BOARD HF BLACK CHOPPING BOARD HF