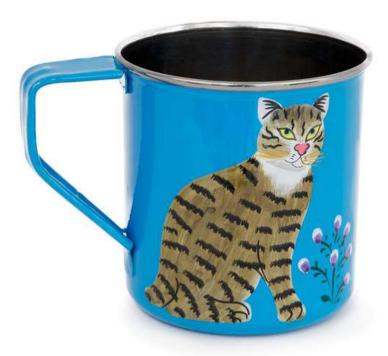

WITH HANDLE METALLIC HF LIGHT BLUE VASE WITH HANDLE METALLIC HF









122213

OLIVE GREEN METAL TRAY HF BEIG METAL TRAY HF









122213

OLIVE GREEN METAL TRAY HF BEIG METAL TRAY HF





| Next |  |  |
|------|--|--|







OLIVE GREEN SPHERICAL VASE HF







LIGHT BLUE SPHERICAL VASE HF















BROWN ROUND VASE HF TERRACOTA ROUND VASE HF







| 122216 | 122215    |
|--------|-----------|
| BLACK  | TERRACOTA |
|        |           |

METALLIC BOWL HF TERRACOTA METALLIC BOWL HF







MATTE PINK METALLIC BOWL HF BLUE METALLIC BOWL HF









LIGHT BLUE FLORAL JAR HF



Hand-painted | Made in India





RED FLORAL JAR HF



Hand-painted | Made in India









PINK ROUND TRAY 32CM HF



Hand-painted | Made in India





RED ROUND TRAY 32CM HF











CAT MUGS HF

















## CATEGORY | ACCESSORIES & STORAGE





LION AND FISH BOX HF







LION AND FISH BOX HF

Next







GOLDEN MUMBAI BOX HF

Next







GOLDEN MUMBAI BOX HF

Next









WHITE AND BLACK RESIN BOX HF





GREEN RESIN BOX HF RED RESIN BOX HF







#### 122182

GREEN RESIN BOX HF RED RESIN BOX HF







BLUE AND GREEN RESIN BOX HF **122178** RED AND PINK RESIN BOX HF





PACK OF 2 SILVER HAND OF FATIMA JEWELRY BOX HF





PACK OF 2 GOLDEN HAND OF FATIMA JEWELRY BOX HF













GOLDEN METALLIC SUN JEWELRY BOX HF





SILVER METALLIC SUN JEWELRY BOX HF





GOLDEN NIGHT POLAR JEWELRY BOX HF





SILVER NIGHT POLAR JEWELRY BOX HF





SILVER METALLIC HAND JEWELRY BOX HF





GOLDEN METALLIC HAND JEWELRY BOX HF







### HELIO FERRETTI



#### 122237

PACK OF 2 BLUE RECTANGULA