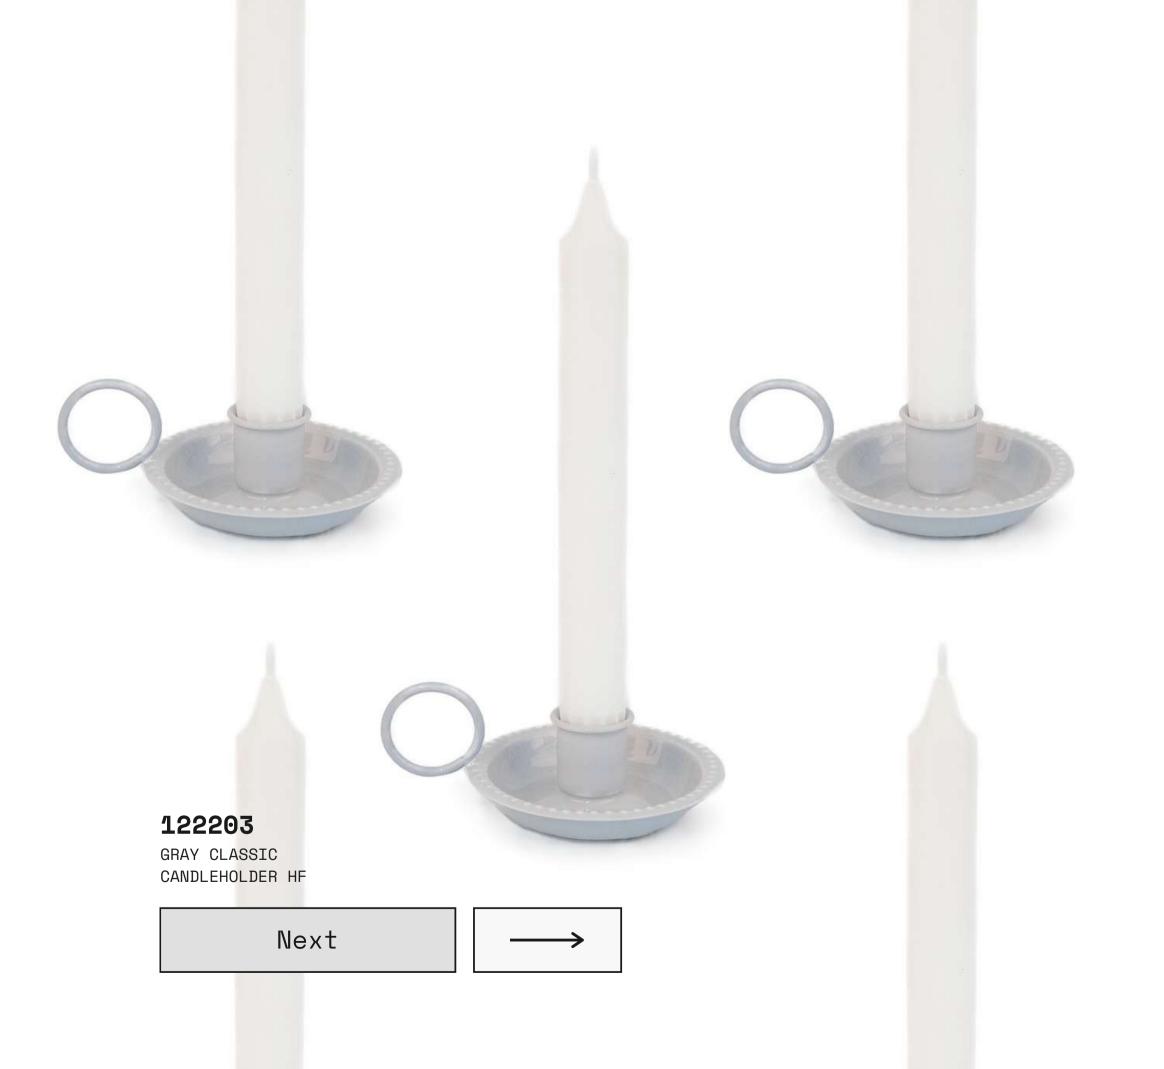

BLACK CHOPPING BOARD HF

GREEN CANDLEHOLDER HF

ORANGE FLORAL CANDLEHOLDER HF

122210

DARK GREEN VASE WITH HANDLE METALLIC HF LIGHT BLUE VASE WITH HANDLE METALLIC HF

122213

OLIVE GREEN METAL TRAY HF BEIG METAL TRAY HF