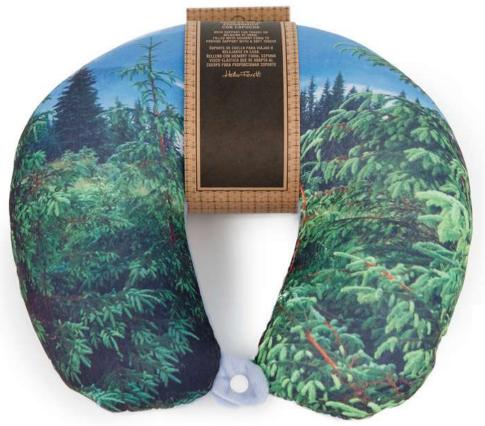

122277** PINK METALLIC PUPPY KEYCHAIN HF

#### Hetio Ferretti

**122276** SILVER METALLIC PUPPY KEYCHAIN HF

Next





#### 122275

BLUE METALLIC PUPPY KEYCHAIN HF



**122269** MUSHROOM KEYCHAIN HF

**122270** LOBSTER KEYCHAIN HF















SUN KEYCHAIN HF





















YING YANG KEYCHAIN HF









PACK OF 2 PINK AND ORANGE BADGE KEYCHAINS HF

#### 122274

PACK OF 2 GREEN AND BLUE BADGE KEYCHAINS HF CO GIEL





## CATEGORY YOGAMAT

| Next |  | $  \longrightarrow$ |
|------|--|---------------------|
|------|--|---------------------|



TADASANA YOGA MAT HF





Next  $\longrightarrow$ 





PHALAKASANA YOGA MAT HF





CATEGORY | TRAVEL +BEACH CUSHION





LAPONIA TRAVEL CUSHION HF

Next



### **#NATURELOVER**





SUNFLOWERS TRAVEL CUSHION HF

Next



### **#NATURELOVER**





AMAZONIA TRAVEL CUSHION HF

Next



### **#NATURELOVER**



## #SUMMERLOVER





CUSHION HF

BEACH

122255 CHERRIES







MUSHROOM BEACH CUSHION HF





## www.helioferret



ti.com