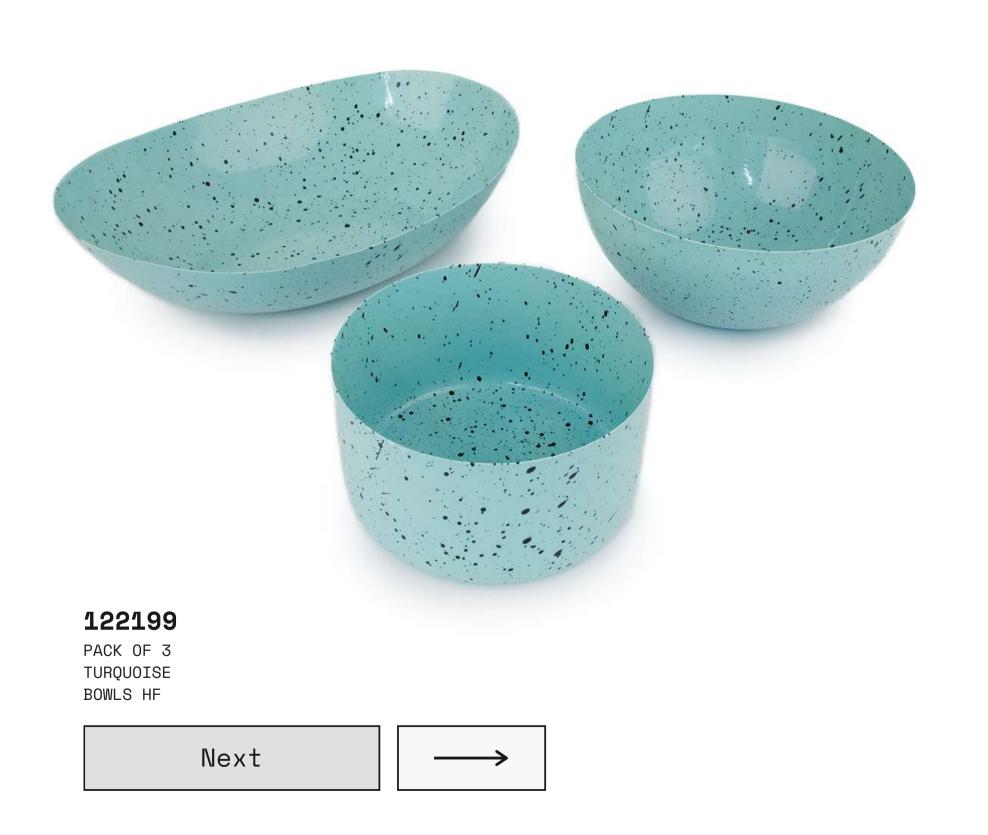

#### 122194

Next

PINK VASE WITH METAL STAND HF WHITE VASE WITH METAL STAND HF

PACK DE 3 BOWLS RAINBOW HF

PACK OF 3 TURQUOISE BOWLS HF

| 122195 | 122196 |
|--------|--------|
|        |        |

LIGHT BLUE CHOPPING BOARD HF BLACK CHOPPING BOARD HF