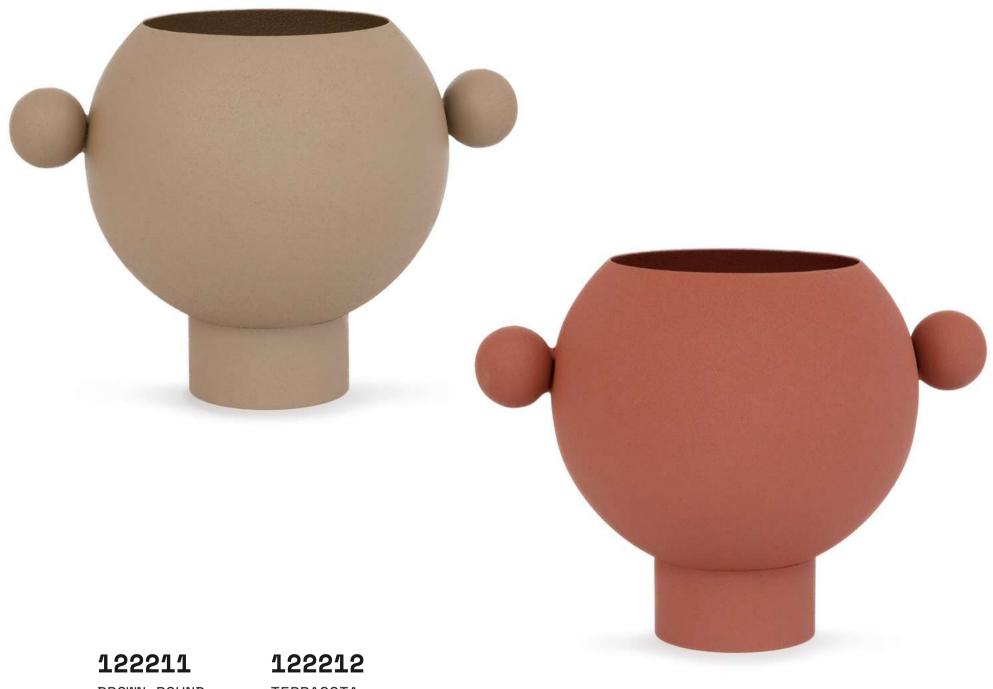

122213

OLIVE GREEN METAL TRAY HF BEIG METAL TRAY HF

| Next |  |  |
|------|--|--|

OLIVE GREEN SPHERICAL VASE HF

LIGHT BLUE SPHERICAL VASE HF

BROWN ROUND VASE HF TERRACOTA ROUND VASE HF

| 122216 | 122215    |
|--------|-----------|
| BLACK  | TERRACOTA |
|        |           |