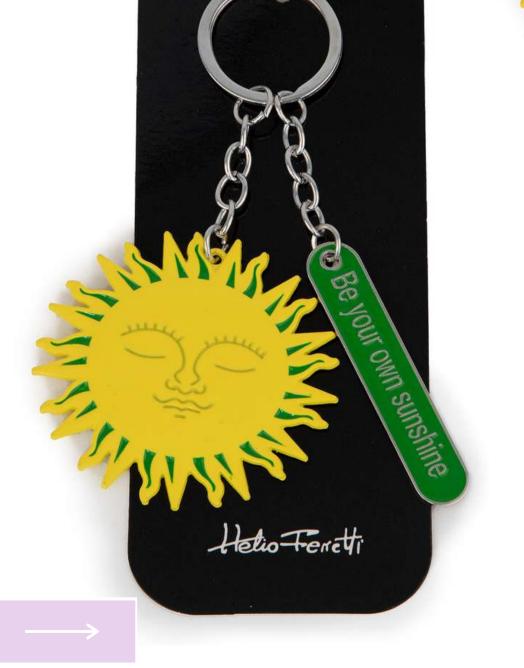

#### 122275

BLUE METALLIC PUPPY KEYCHAIN HF

**122269** MUSHROOM KEYCHAIN HF

**122270** LOBSTER KEYCHAIN HF

SUN KEYCHAIN HF

YING YANG KEYCHAIN HF

PACK OF 2 PINK AND ORANGE BADGE KEYCHAINS HF