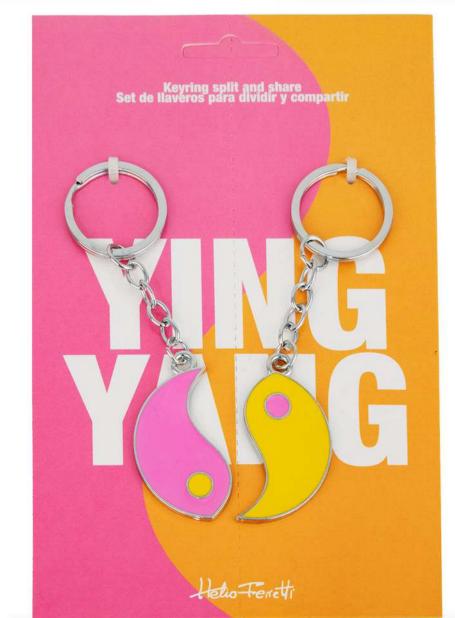

#### 122275

BLUE METALLIC PUPPY KEYCHAIN HF

**122269** MUSHROOM KEYCHAIN HF

**122270** LOBSTER KEYCHAIN HF

SUN KEYCHAIN HF

YING YANG KEYCHAIN HF

PACK OF 2 PINK AND ORANGE BADGE KEYCHAINS HF