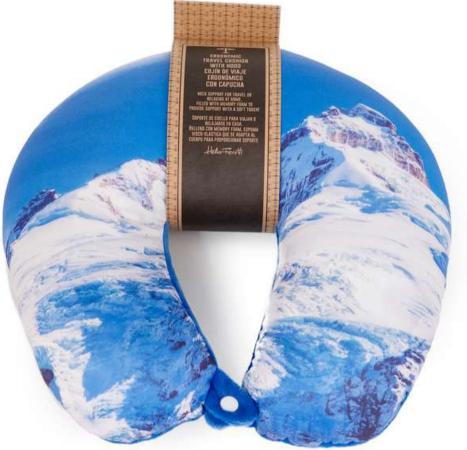

Y | SMALL GIFTS



CLOUDED DREAM EYE MASK HF







DREAM OF LOVE EYE MASK HF













CITRUS BREEZE FAN HF

Next





**122277** PINK METALLIC PUPPY KEYCHAIN HF

#### Hetio Ferretti

**122276** SILVER METALLIC PUPPY KEYCHAIN HF

Next





#### 122275

BLUE METALLIC PUPPY KEYCHAIN HF



**122269** MUSHROOM KEYCHAIN HF

**122270** LOBSTER KEYCHAIN HF















SUN KEYCHAIN HF





















YING YANG KEYCHAIN HF









PACK OF 2 PINK AND ORANGE BADGE KEYCHAINS HF

#### 122274

PACK OF 2 GREEN AND BLUE BADGE KEYCHAINS HF CO GIEL





## CATEGORY YOGAMAT

| Next |  | $  \longrightarrow$ |
|------|--|---------------------|
|------|--|---------------------|



TADASANA YOGA MAT HF





Next  $\longrightarrow$ 





PHALAKASANA YOGA MAT HF





CATEGORY | TRAVEL +BEACH CUSHION





LAPONIA TRAVEL CUSHION HF

Next



### **#NATURELOVER**





SUNFLOWERS TRAVEL CUSHION HF

Next



### **#NATURELOVER**





AMAZONIA TRAVEL CUSHION HF

Next



### **#NATURELOVER**



## #SUMMERLOVER





CUSHION HF

BEACH

122255 CHERRIES







MUSHROOM BEACH CUSHION HF





## www.helioferret



ti.com