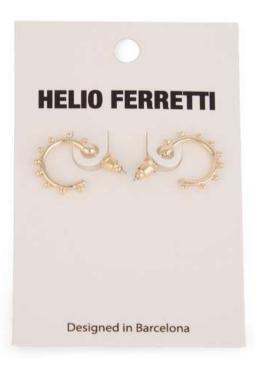

#### 122227

GOLD PLATED THICK HOOP EARRINGS HF

EARRINGS TEDY BEAR HF

GREEN YING YANG EARRINGS HF

SUN AND MOON EARRINGS HF

HANDS EARRINGS HF

HELIO FERRETTI

Design