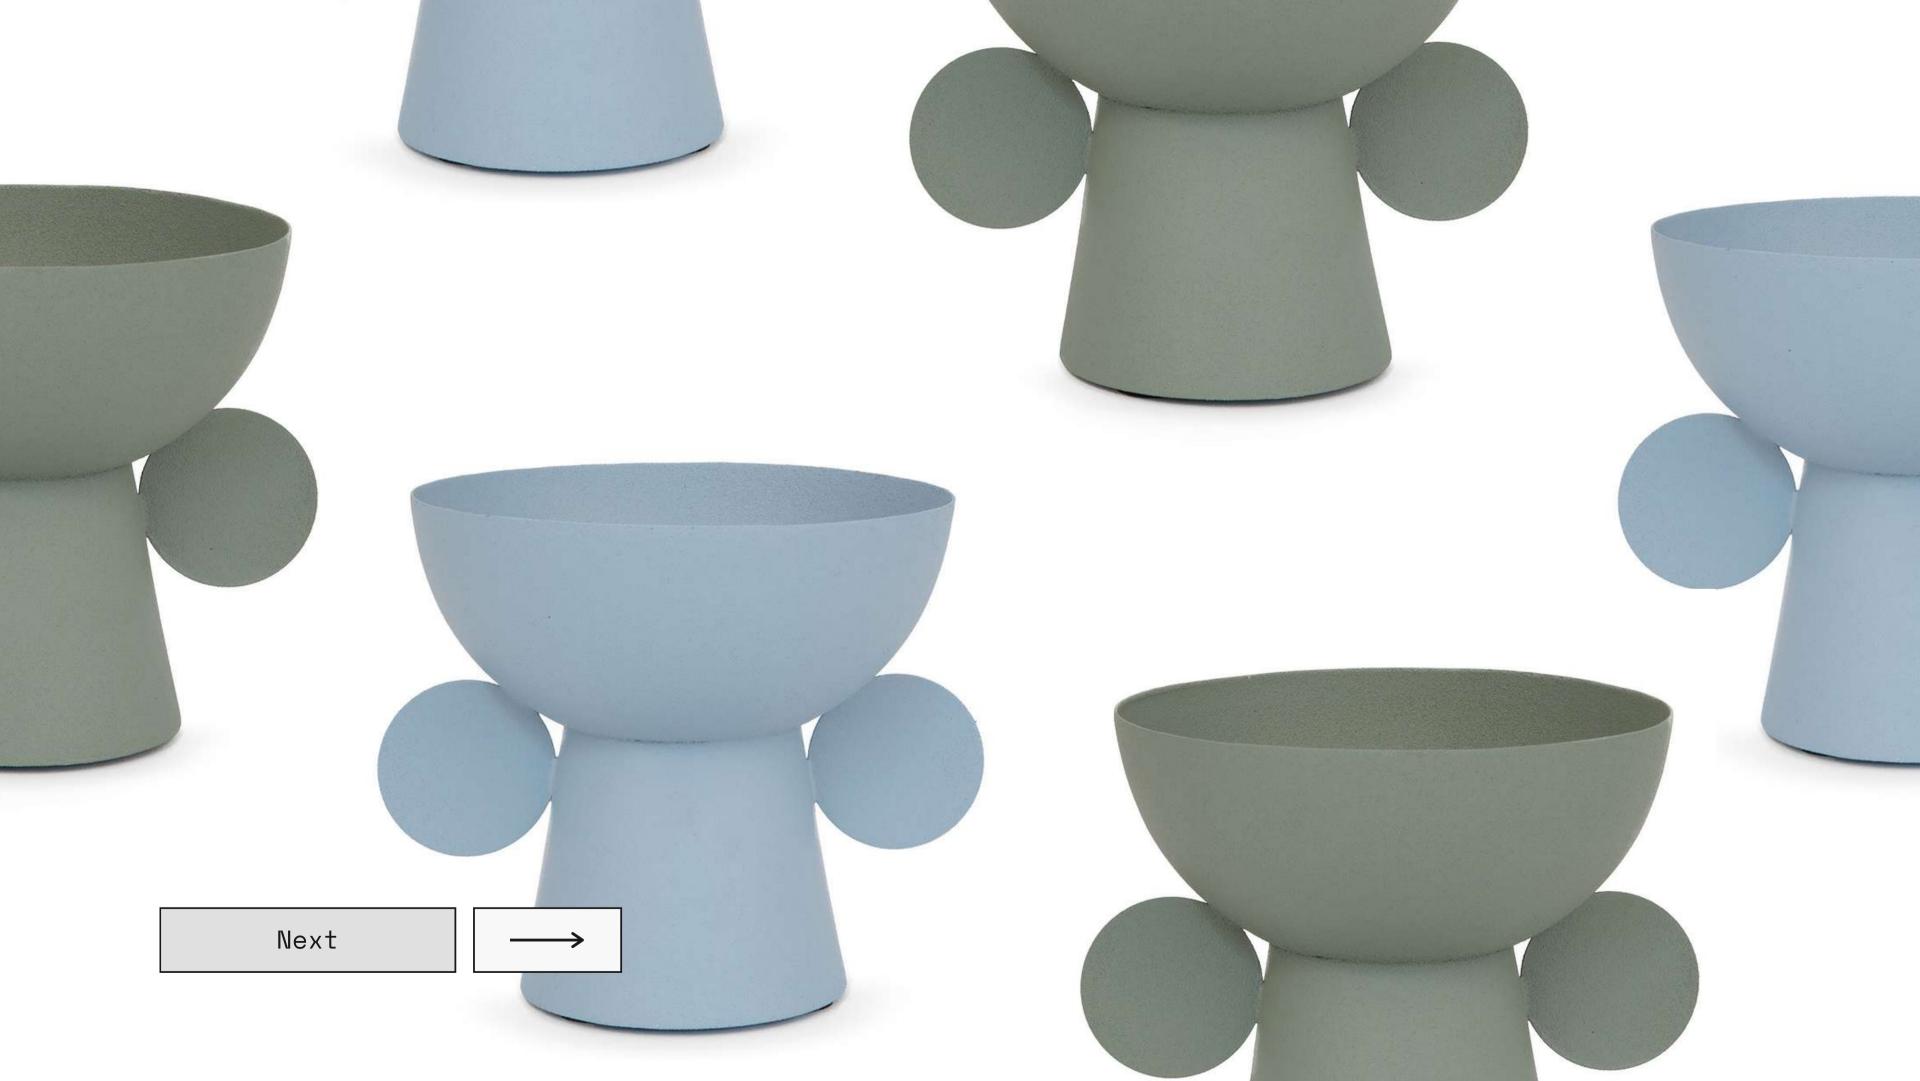

### CATEGORY | HOME DECOR

| Next |  | $\longrightarrow$ |
|------|--|-------------------|
|------|--|-------------------|

#### 122194

Next

PINK VASE WITH METAL STAND HF WHITE VASE WITH METAL STAND HF

PACK DE 3 BOWLS RAINBOW HF

PACK OF 3 TURQUOISE BOWLS HF

| 122195 | 122196 |
|--------|--------|
|        |        |

LIGHT BLUE CHOPPING BOARD HF BLACK CHOPPING BOARD HF