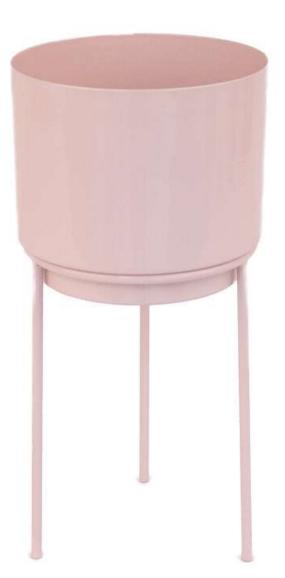

#### 122194

Next

PINK VASE WITH METAL STAND HF WHITE VASE WITH METAL STAND HF

PACK DE 3 BOWLS RAINBOW HF

PACK OF 3 TURQUOISE BOWLS HF

| 122195 | 122196 |
|--------|--------|
|        |        |

LIGHT BLUE CHOPPING BOARD HF BLACK CHOPPING BOARD HF