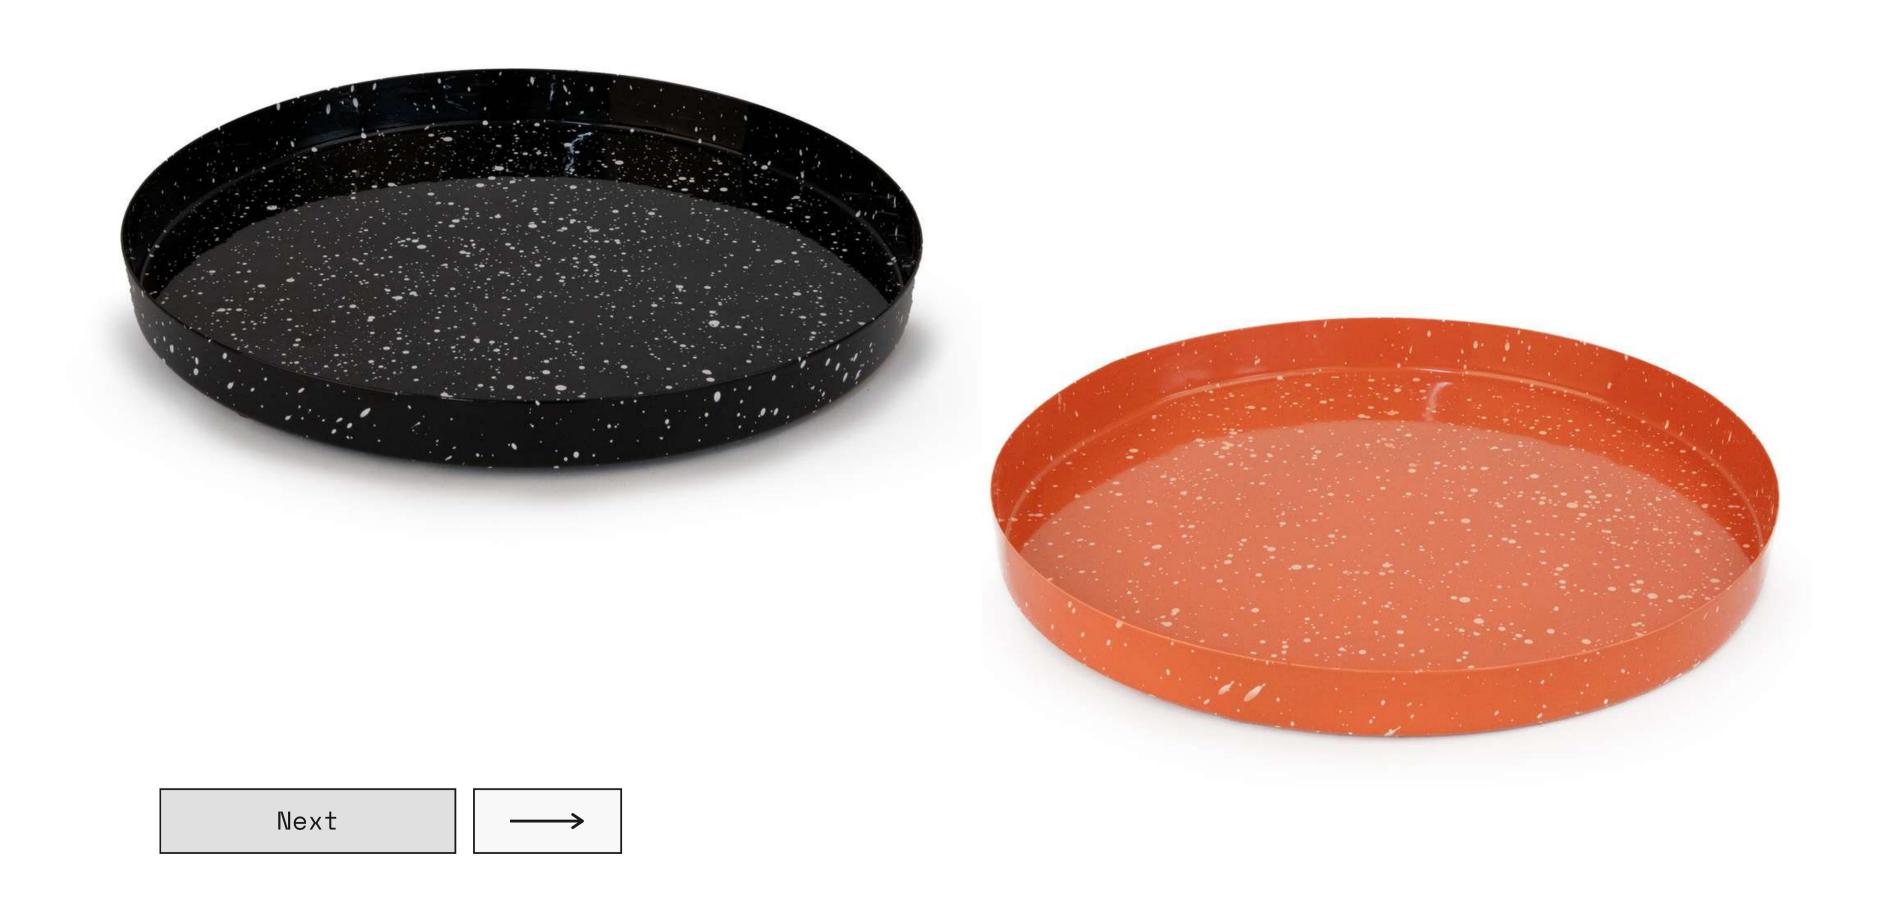

122213

OLIVE GREEN METAL TRAY HF BEIG METAL TRAY HF

| Next |  |  |
|------|--|--|

OLIVE GREEN SPHERICAL VASE HF

LIGHT BLUE SPHERICAL VASE HF

BROWN ROUND VASE HF TERRACOTA ROUND VASE HF

| 122216 | 122215    |
|--------|-----------|
| BLACK  | TERRACOTA |
|        |           |

METALLIC BOWL HF TERRACOTA METALLIC BOWL HF

MATTE PINK METALLIC BOWL HF BLUE METALLIC BOWL HF

LIGHT BLUE FLORAL JAR HF

Hand-painted | Made in India

RED FLORAL JAR HF

Hand-painted | Made in India

PINK ROUND TRAY 32CM HF