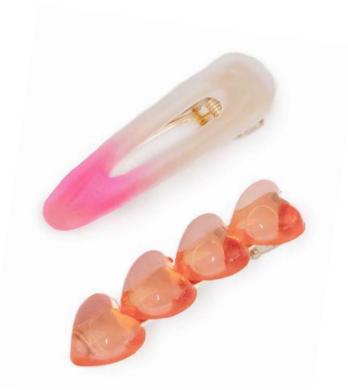

#### 122237

PACK OF 2 BLUE RECTANGULAR CLIPS HF

#### 122222

PACK OF 2 PINK CLIPS HF

PACK OF 3 MULTICOLOR CLIPS HF

PACK OF 2 CLIPS GREEN AND BROWN HF

HELIO FERRETTI

Designed in Barcelona