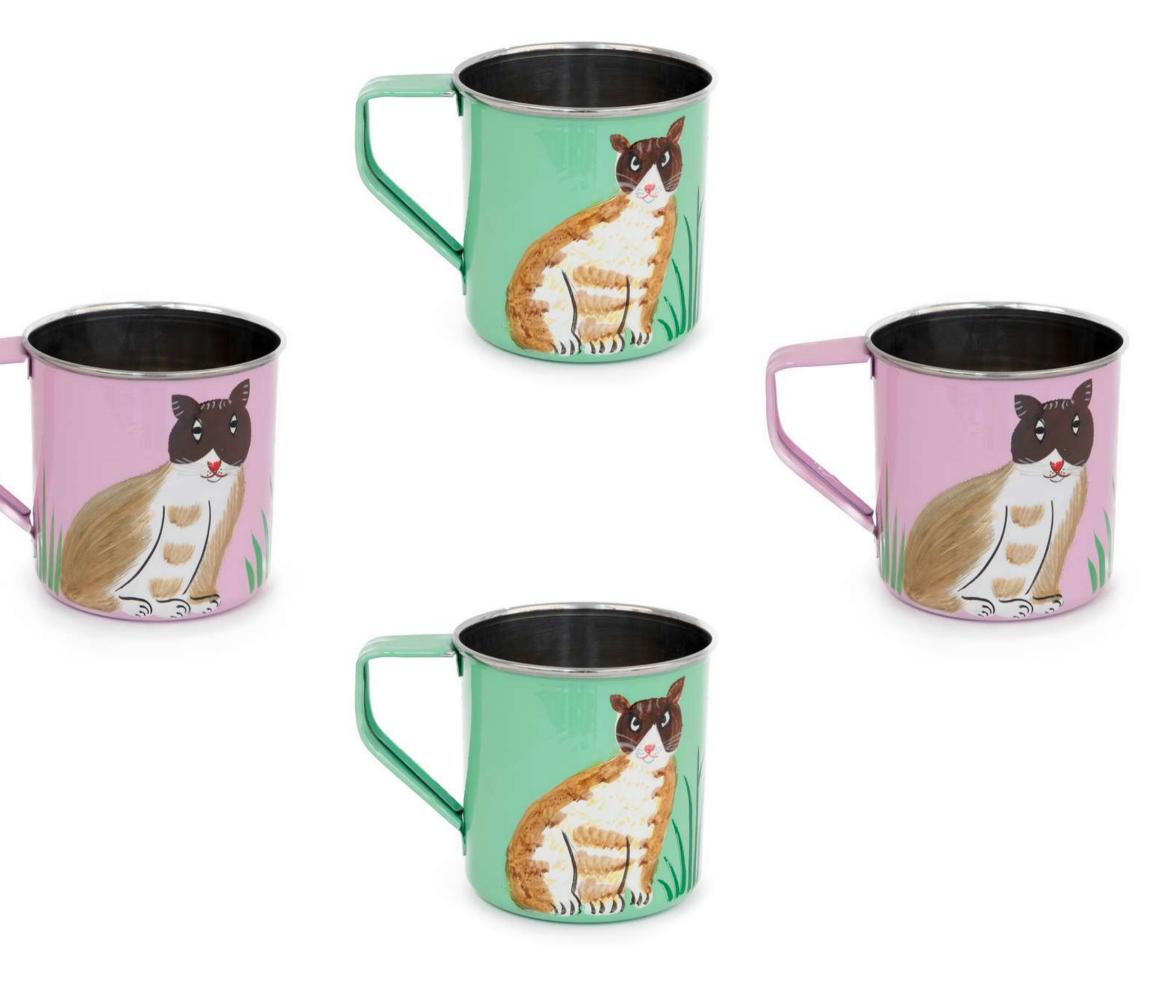

E WITH HANDLE METALLIC HF LIGHT BLUE VASE WITH HANDLE METALLIC HF









122213

OLIVE GREEN METAL TRAY HF BEIG METAL TRAY HF









122213

OLIVE GREEN METAL TRAY HF BEIG METAL TRAY HF





| Next |  |  |
|------|--|--|







OLIVE GREEN SPHERICAL VASE HF







LIGHT BLUE SPHERICAL VASE HF















BROWN ROUND VASE HF TERRACOTA ROUND VASE HF







| 122216 | 122215    |
|--------|-----------|
| BLACK  | TERRACOTA |
|        |           |

METALLIC BOWL HF TERRACOTA METALLIC BOWL HF







MATTE PINK METALLIC BOWL HF BLUE METALLIC BOWL HF









LIGHT BLUE FLORAL JAR HF



Hand-painted | Made in India





RED FLORAL JAR HF



Hand-painted | Made in India









PINK ROUND TRAY 32CM HF



Hand-painted | Made in India





RED ROUND TRAY 32CM HF











CAT MUGS HF

















## CATEGORY | ACCESSORIES & STORAGE





LION AND FISH BOX HF







LION AND FISH BOX HF

Next







GOLDEN MUMBAI BOX HF

Next







GOLDEN MUMBAI BOX HF

Next









WHITE AND BLACK RESIN BOX HF





GREEN RESIN BOX HF RED RESIN BOX HF







#### 122182

GREEN RESIN BOX HF RED RESIN BOX HF







BLUE AND GREEN RESIN BOX HF **122178** RED AND PINK RESIN BOX HF





PACK OF 2 SILVER HAND OF FATIMA JEWELRY BOX HF





PACK OF 2 GOLDEN HAND OF FATIMA JEWELRY BOX HF













GOLDEN METALLIC SUN JEWELRY BOX HF





SILVER METALLIC SUN JEWELRY BOX HF





GOLDEN NIGHT POLAR JEWELRY BOX HF





SILVER NIGHT POLAR JEWELRY BOX HF





SILVER METALLIC HAND JEWELRY BOX HF





GOLDEN METALLIC HAND JEWELRY BOX HF







### HELIO FERRETTI



#### 122237

PACK OF 2 BLUE RECTANGU