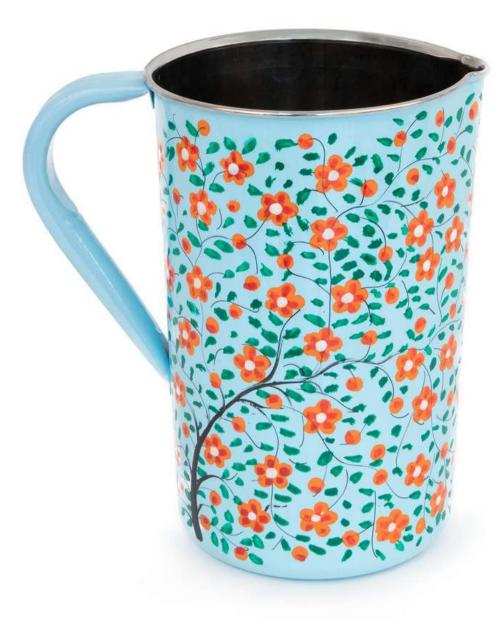

METALLIC BOWL HF TERRACOTA METALLIC BOWL HF

MATTE PINK METALLIC BOWL HF BLUE METALLIC BOWL HF

LIGHT BLUE FLORAL JAR HF

Hand-painted | Made in India

RED FLORAL JAR HF

Hand-painted | Made in India

PINK ROUND TRAY 32CM HF