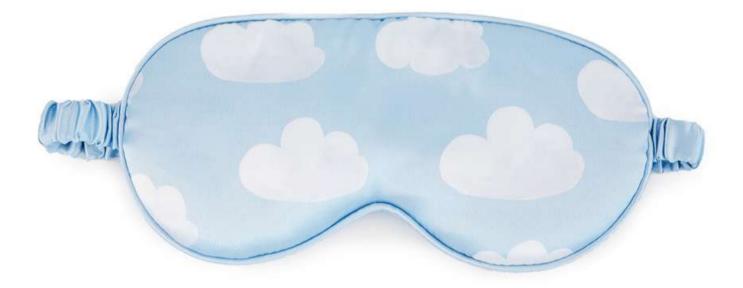

# CATEGORY | SMALL GIFTS

CLOUDED DREAM EYE MASK HF

DREAM OF LOVE EYE MASK HF

CITRUS BREEZE FAN HF

Next

**122277** PINK METALLIC PUPPY KEYCHAIN HF