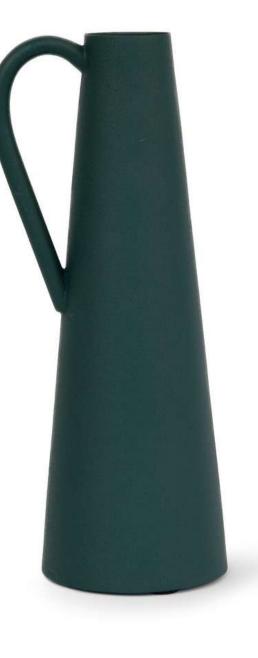

BLACK CHOPPING BOARD HF

GREEN CANDLEHOLDER HF

ORANGE FLORAL CANDLEHOLDER HF

122210

DARK GREEN VASE WITH HANDLE METALLIC HF LIGHT BLUE VASE WITH HANDLE METALLIC HF

122213

OLIVE GREEN METAL TRAY HF BEIG METAL TRAY HF