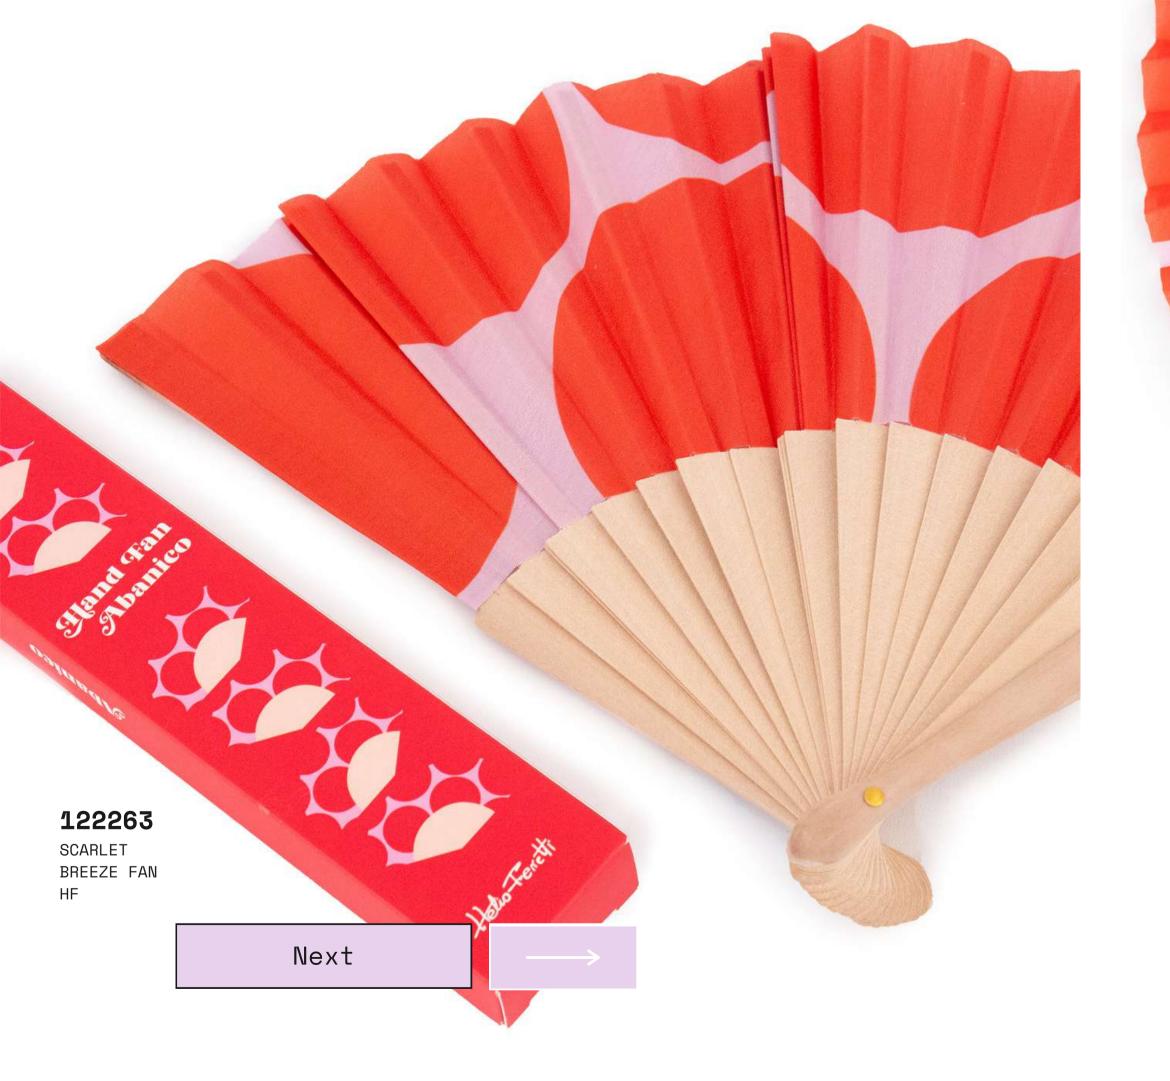

# CATEGORY | SMALL GIFTS

CLOUDED DREAM EYE MASK HF

DREAM OF LOVE EYE MASK HF

CITRUS BREEZE FAN HF

Next

**122277** PINK METALLIC PUPPY KEYCHAIN HF