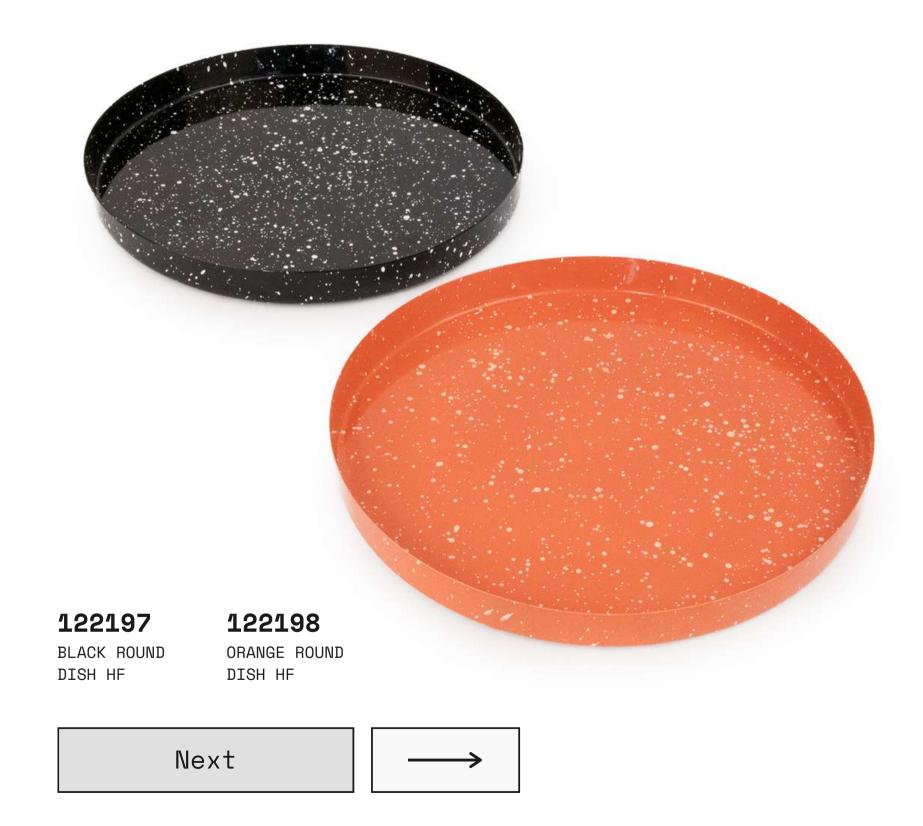

122213

OLIVE GREEN METAL TRAY HF BEIG METAL TRAY HF

| Next |  |  |
|------|--|--|

OLIVE GREEN SPHERICAL VASE HF

LIGHT BLUE SPHERICAL VASE HF

BROWN ROUND VASE HF TERRACOTA ROUND VASE HF

| 122216 | 122215    |
|--------|-----------|
| BLACK  | TERRACOTA |
|        |           |

METALLIC BOWL HF TERRACOTA METALLIC BOWL HF

MATTE PINK METALLIC BOWL HF BLUE METALLIC BOWL HF

LIGHT BLUE FLORAL JAR HF

Hand-painted | Made in India

RED FLORAL JAR HF

Hand-painted | Made in India

PINK ROUND TRAY 32CM HF