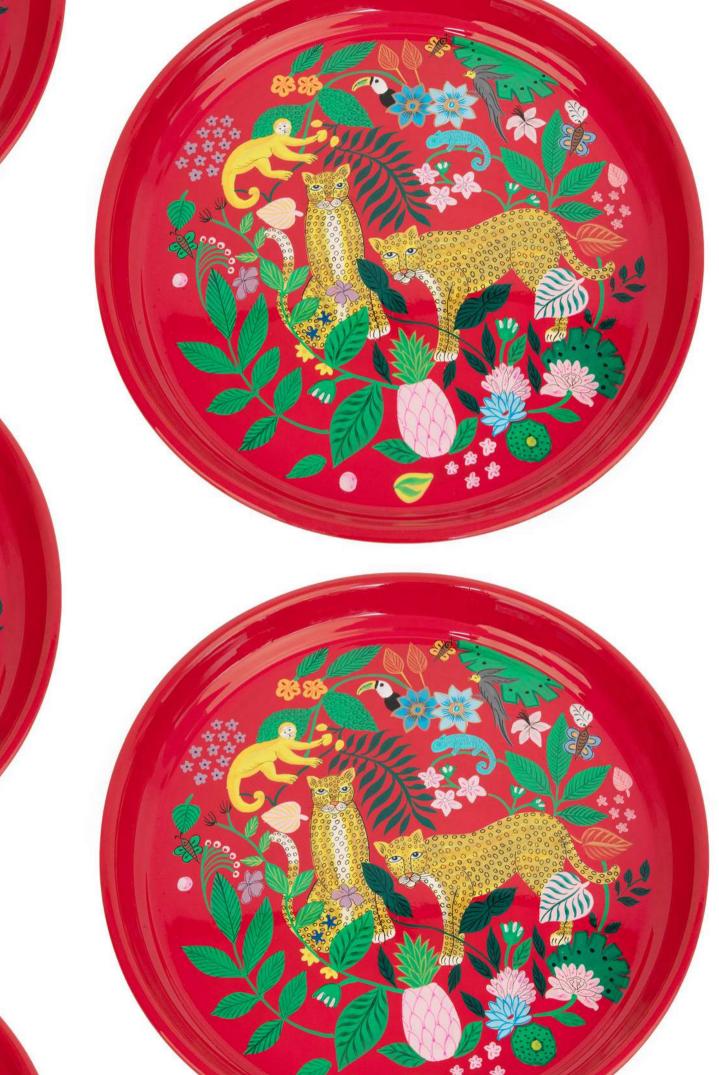

METALLIC BOWL HF TERRACOTA METALLIC BOWL HF

MATTE PINK METALLIC BOWL HF BLUE METALLIC BOWL HF

LIGHT BLUE FLORAL JAR HF

Hand-painted | Made in India

RED FLORAL JAR HF

Hand-painted | Made in India

PINK ROUND TRAY 32CM HF

Hand-painted | Made in India

RED ROUND TRAY 32CM HF

CAT MUGS HF