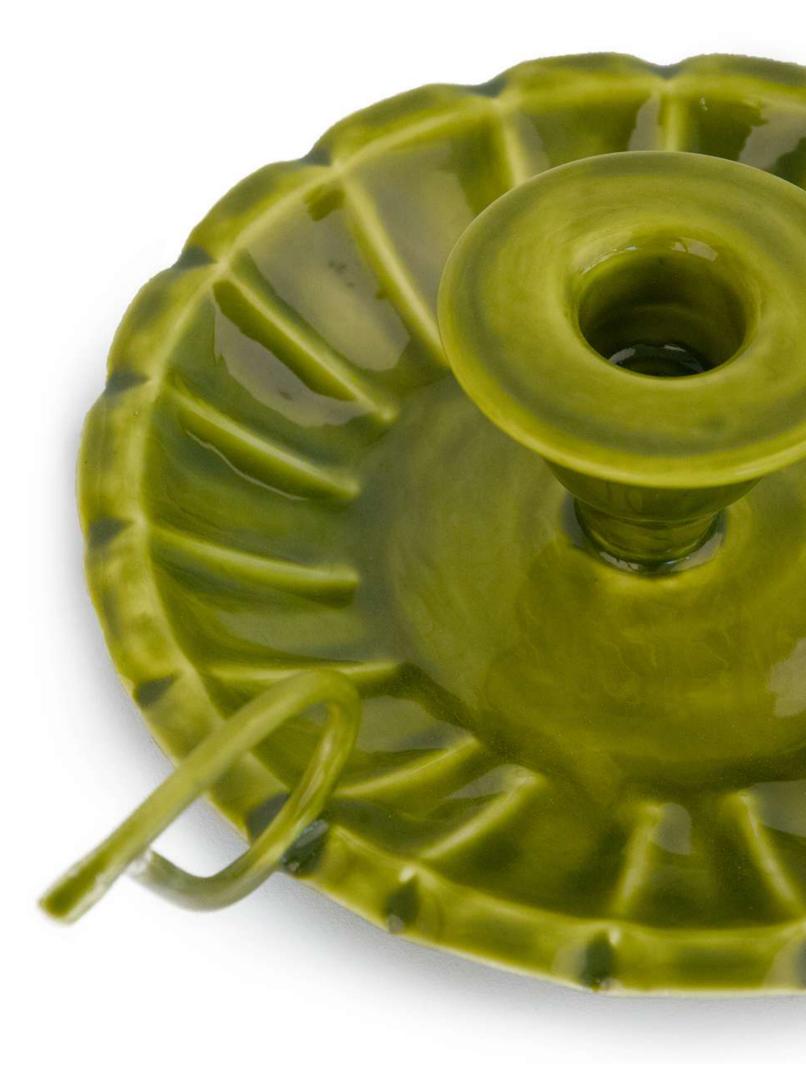

BLACK CHOPPING BOARD HF

GREEN CANDLEHOLDER HF

ORANGE FLORAL CANDLEHOLDER HF

122210

DARK GREEN VASE WITH HANDLE METALLIC HF LIGHT BLUE VASE WITH HANDLE METALLIC HF

122213

OLIVE GREEN METAL TRAY HF BEIG METAL TRAY HF