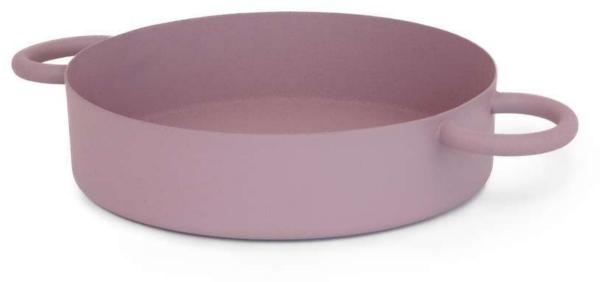

122213

OLIVE GREEN METAL TRAY HF BEIG METAL TRAY HF

| Next |  |  |
|------|--|--|

OLIVE GREEN SPHERICAL VASE HF

LIGHT BLUE SPHERICAL VASE HF

BROWN ROUND VASE HF TERRACOTA ROUND VASE HF

| 122216 | 122215    |
|--------|-----------|
| BLACK  | TERRACOTA |
|        |           |