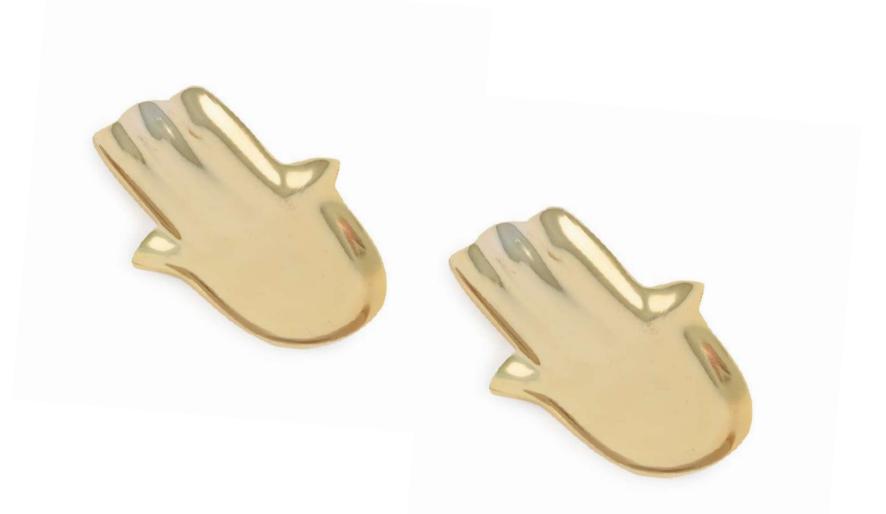

#### 122182

GREEN RESIN BOX HF RED RESIN BOX HF

BLUE AND GREEN RESIN BOX HF **122178** RED AND PINK RESIN BOX HF

PACK OF 2 SILVER HAND OF FATIMA JEWELRY BOX HF

PACK OF 2 GOLDEN HAND OF FATIMA JEWELRY BOX HF