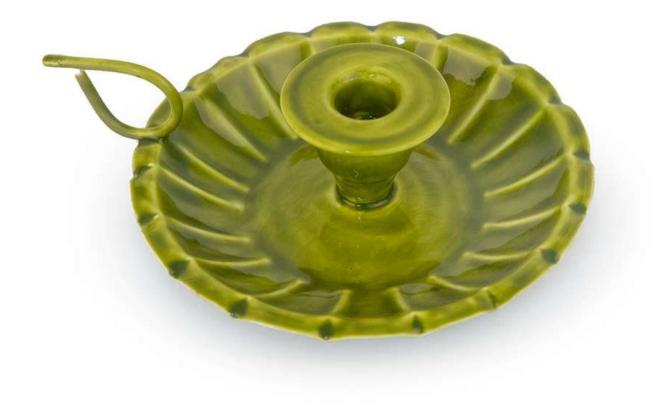

BLACK CHOPPING BOARD HF

GREEN CANDLEHOLDER HF

ORANGE FLORAL CANDLEHOLDER HF

122210

DARK GREEN VASE WITH HANDLE METALLIC HF LIGHT BLUE VASE WITH HANDLE METALLIC HF

122213

OLIVE GREEN METAL TRAY HF BEIG METAL TRAY HF