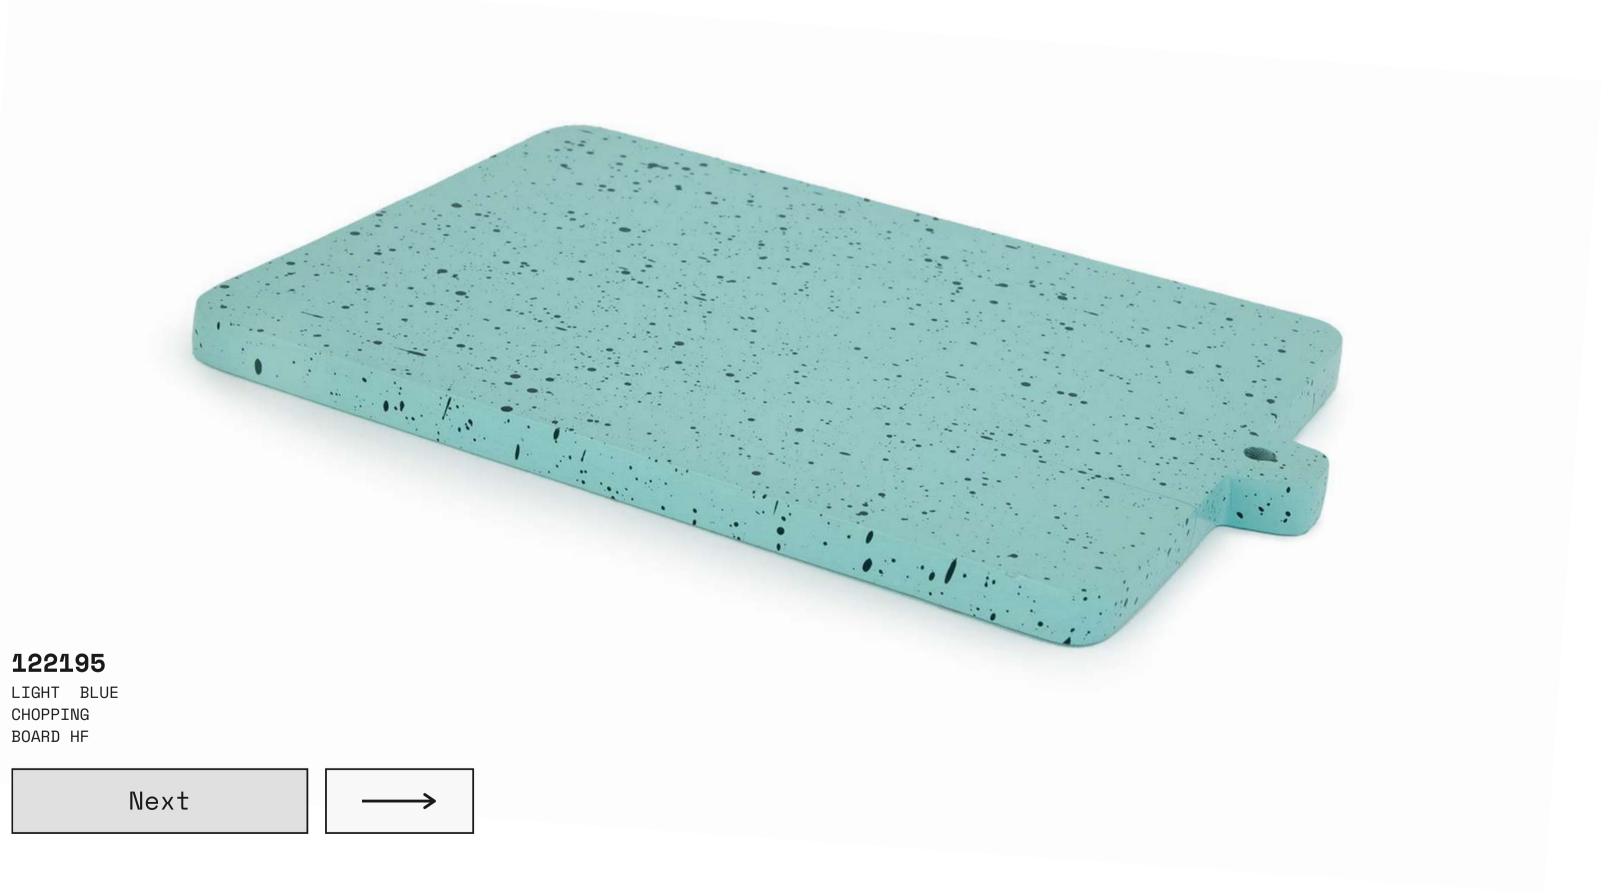

#### 122194

Next

PINK VASE WITH METAL STAND HF WHITE VASE WITH METAL STAND HF

PACK DE 3 BOWLS RAINBOW HF

PACK OF 3 TURQUOISE BOWLS HF

| 122195 | 122196 |
|--------|--------|
|        |        |

LIGHT BLUE CHOPPING BOARD HF BLACK CHOPPING BOARD HF