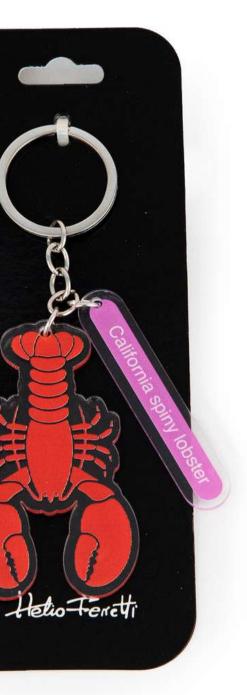

#### 122275

BLUE METALLIC PUPPY KEYCHAIN HF

**122269** MUSHROOM KEYCHAIN HF

**122270** LOBSTER KEYCHAIN HF

SUN KEYCHAIN HF

YING YANG KEYCHAIN HF

PACK OF 2 PINK AND ORANGE BADGE KEYCHAINS HF