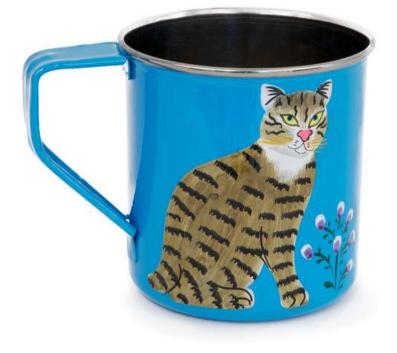

HANDLE METALLIC HF LIGHT BLUE VASE WITH HANDLE METALLIC HF









122213

OLIVE GREEN METAL TRAY HF BEIG METAL TRAY HF









122213

OLIVE GREEN METAL TRAY HF BEIG METAL TRAY HF





| Next |  |  |
|------|--|--|







OLIVE GREEN SPHERICAL VASE HF







LIGHT BLUE SPHERICAL VASE HF















BROWN ROUND VASE HF TERRACOTA ROUND VASE HF







| 122216 | 122215    |
|--------|-----------|
| BLACK  | TERRACOTA |
|        |           |

METALLIC BOWL HF TERRACOTA METALLIC BOWL HF







MATTE PINK METALLIC BOWL HF BLUE METALLIC BOWL HF









LIGHT BLUE FLORAL JAR HF



Hand-painted | Made in India





RED FLORAL JAR HF



Hand-painted | Made in India









PINK ROUND TRAY 32CM HF



Hand-painted | Made in India





RED ROUND TRAY 32CM HF











CAT MUGS HF

















## CATEGORY | ACCESSORIES & STORAGE





LION AND FISH BOX HF







LION AND FISH BOX HF

Next







GOLDEN MUMBAI BOX HF

Next







GOLDEN MUMBAI BOX HF

Next









WHITE AND BLACK RESIN BOX HF





GREEN RESIN BOX HF RED RESIN BOX HF







#### 122182

GREEN RESIN BOX HF RED RESIN BOX HF







BLUE AND GREEN RESIN BOX HF **122178** RED AND PINK RESIN BOX HF





PACK OF 2 SILVER HAND OF FATIMA JEWELRY BOX HF





PACK OF 2 GOLDEN HAND OF FATIMA JEWELRY BOX HF













GOLDEN METALLIC SUN JEWELRY BOX HF





SILVER METALLIC SUN JEWELRY BOX HF





GOLDEN NIGHT POLAR JEWELRY BOX HF





SILVER NIGHT POLAR JEWELRY BOX HF





SILVER METALLIC HAND JEWELRY BOX HF





GOLDEN METALLIC HAND JEWELRY BOX HF







### HELIO FERRETTI



#### 122237

PACK OF 2 BLUE RECTANGULAR CL