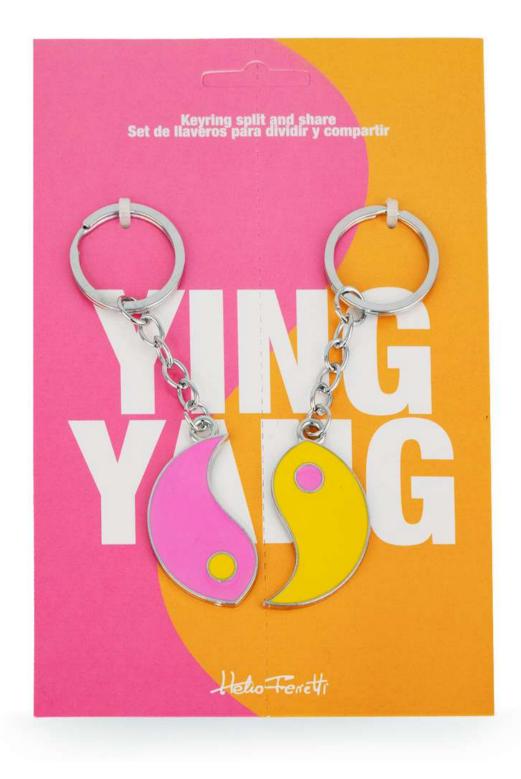

#### 122275

BLUE METALLIC PUPPY KEYCHAIN HF

**122269** MUSHROOM KEYCHAIN HF

**122270** LOBSTER KEYCHAIN HF

SUN KEYCHAIN HF

YING YANG KEYCHAIN HF

PACK OF 2 PINK AND ORANGE BADGE KEYCHAINS HF