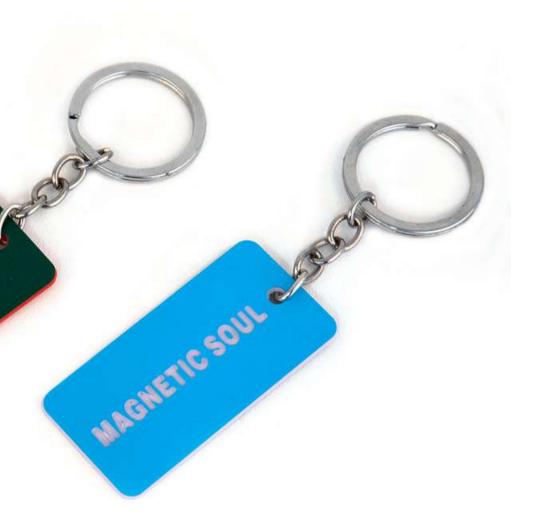

#### 122275

BLUE METALLIC PUPPY KEYCHAIN HF

**122269** MUSHROOM KEYCHAIN HF

**122270** LOBSTER KEYCHAIN HF

SUN KEYCHAIN HF

YING YANG KEYCHAIN HF

PACK OF 2 PINK AND ORANGE BADGE KEYCHAINS HF