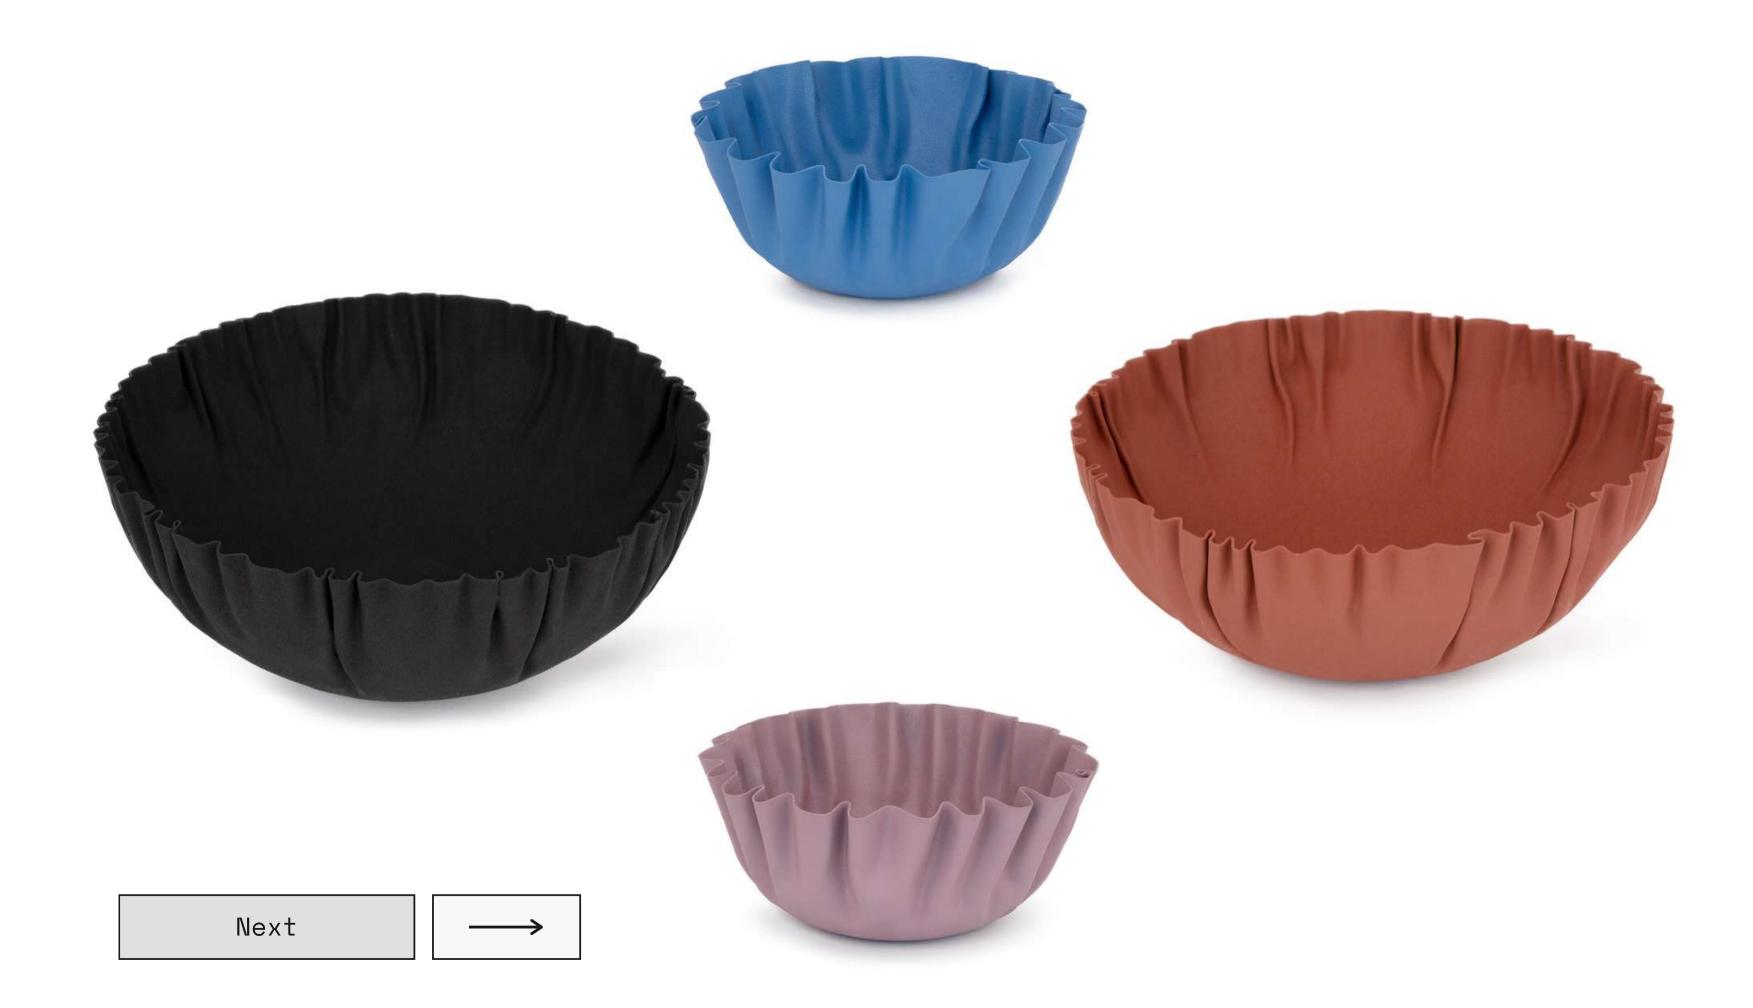

#### 122194

Next

PINK VASE WITH METAL STAND HF WHITE VASE WITH METAL STAND HF

PACK DE 3 BOWLS RAINBOW HF

PACK OF 3 TURQUOISE BOWLS HF

| 122195 | 122196 |
|--------|--------|
|        |        |

LIGHT BLUE CHOPPING BOARD HF BLACK CHOPPING BOARD HF