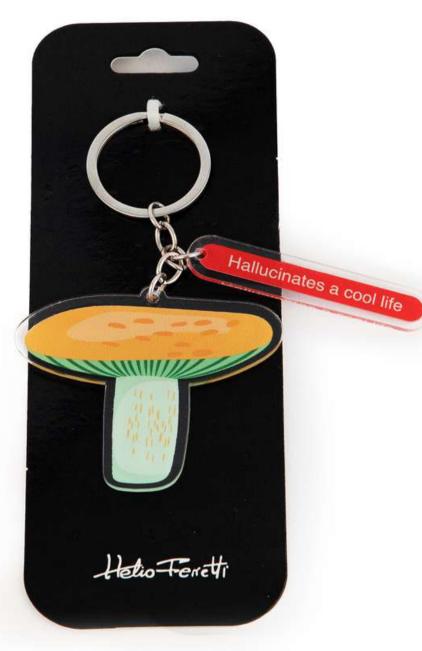

#### 122275

BLUE METALLIC PUPPY KEYCHAIN HF

**122269** MUSHROOM KEYCHAIN HF

**122270** LOBSTER KEYCHAIN HF

SUN KEYCHAIN HF

YING YANG KEYCHAIN HF

PACK OF 2 PINK AND ORANGE BADGE KEYCHAINS HF