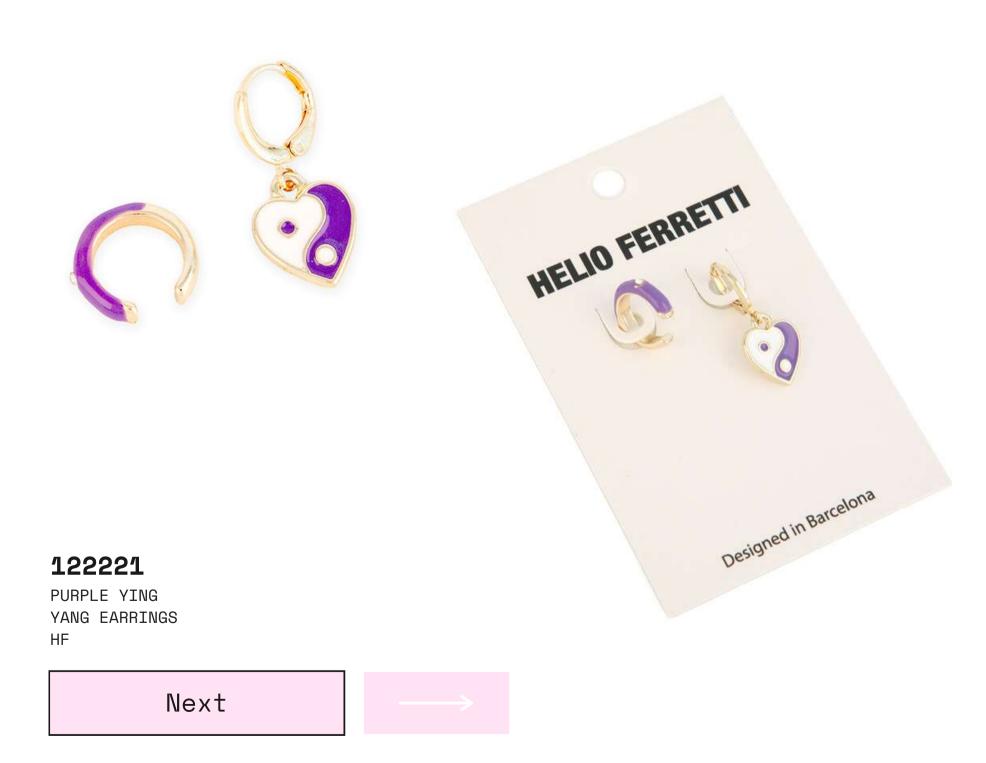

#### 122227

GOLD PLATED THICK HOOP EARRINGS HF

EARRINGS TEDY BEAR HF

GREEN YING YANG EARRINGS HF

SUN AND MOON EARRINGS HF

HANDS EARRINGS HF

HELIO FERRETTI

Design