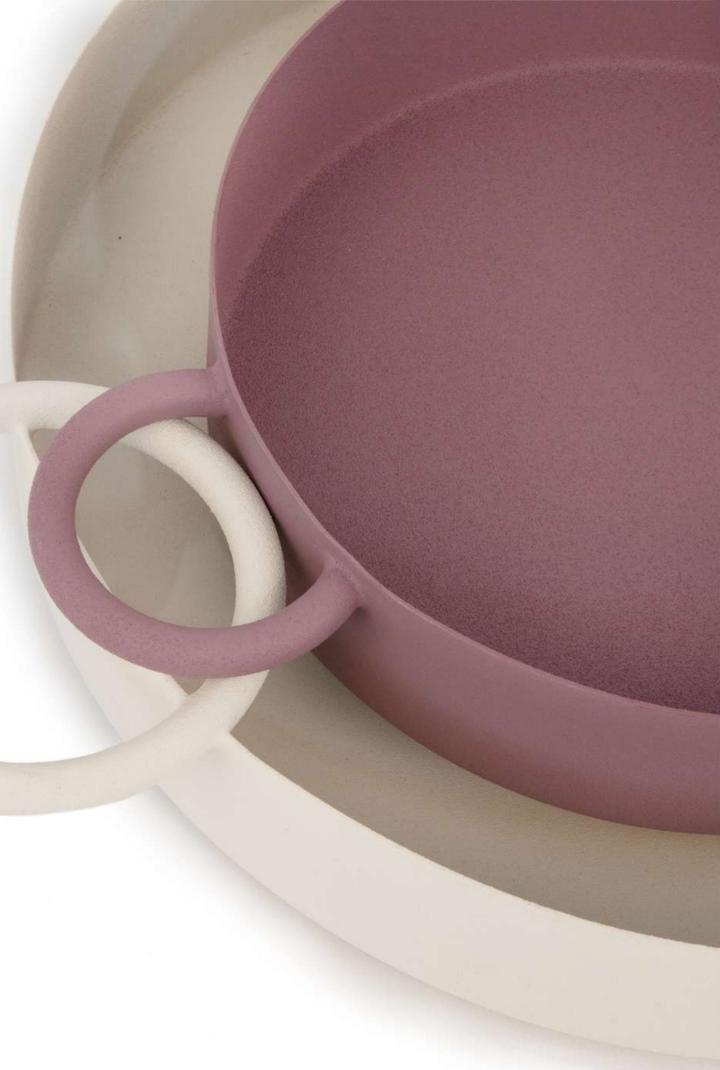

122213

OLIVE GREEN METAL TRAY HF BEIG METAL TRAY HF

| Next |  |  |
|------|--|--|

OLIVE GREEN SPHERICAL VASE HF

LIGHT BLUE SPHERICAL VASE HF

BROWN ROUND VASE HF TERRACOTA ROUND VASE HF

| 122216 | 122215    |
|--------|-----------|
| BLACK  | TERRACOTA |
|        |           |