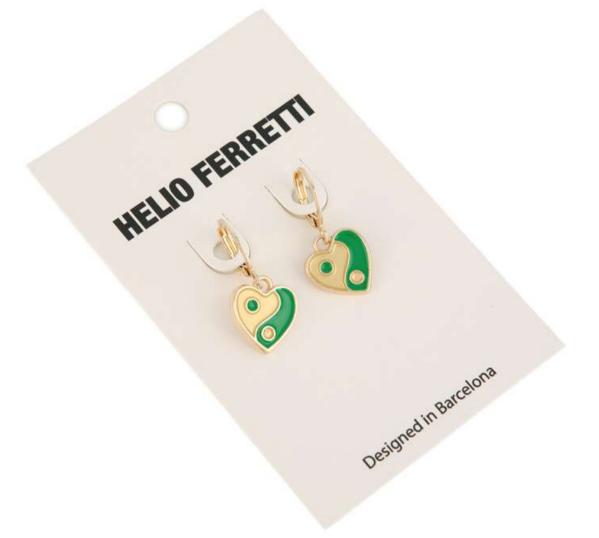

#### 122227

GOLD PLATED THICK HOOP EARRINGS HF

EARRINGS TEDY BEAR HF

GREEN YING YANG EARRINGS HF

SUN AND MOON EARRINGS HF

HANDS EARRINGS HF

HELIO FERRETTI

Design