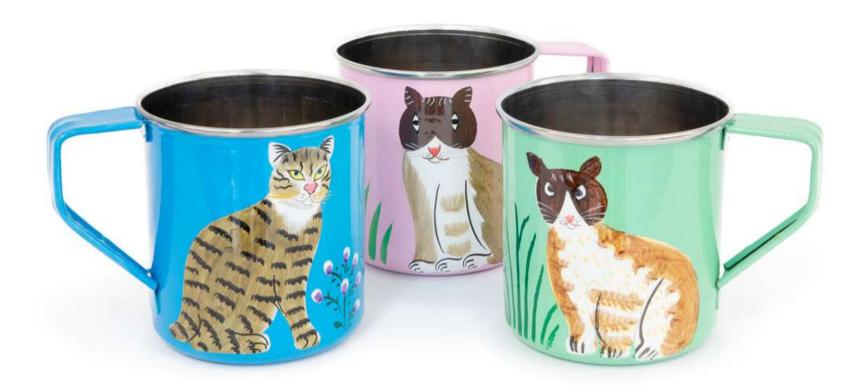

210

DARK GREEN VASE WITH HANDLE METALLIC HF LIGHT BLUE VASE WITH HANDLE METALLIC HF









122213

OLIVE GREEN METAL TRAY HF BEIG METAL TRAY HF









122213

OLIVE GREEN METAL TRAY HF BEIG METAL TRAY HF





| Next |  |  |
|------|--|--|







OLIVE GREEN SPHERICAL VASE HF







LIGHT BLUE SPHERICAL VASE HF















BROWN ROUND VASE HF TERRACOTA ROUND VASE HF







| 122216 | 122215    |
|--------|-----------|
| BLACK  | TERRACOTA |
|        |           |

METALLIC BOWL HF TERRACOTA METALLIC BOWL HF







MATTE PINK METALLIC BOWL HF BLUE METALLIC BOWL HF









LIGHT BLUE FLORAL JAR HF



Hand-painted | Made in India





RED FLORAL JAR HF



Hand-painted | Made in India









PINK ROUND TRAY 32CM HF



Hand-painted | Made in India





RED ROUND TRAY 32CM HF











CAT MUGS HF

















## CATEGORY | ACCESSORIES & STORAGE





LION AND FISH BOX HF







LION AND FISH BOX HF

Next







GOLDEN MUMBAI BOX HF

Next







GOLDEN MUMBAI BOX HF

Next









WHITE AND BLACK RESIN BOX HF





GREEN RESIN BOX HF RED RESIN BOX HF







#### 122182

GREEN RESIN BOX HF RED RESIN BOX HF







BLUE AND GREEN RESIN BOX HF **122178** RED AND PINK RESIN BOX HF





PACK OF 2 SILVER HAND OF FATIMA JEWELRY BOX HF





PACK OF 2 GOLDEN HAND OF FATIMA JEWELRY BOX HF













GOLDEN METALLIC SUN JEWELRY BOX HF





SILVER METALLIC SUN JEWELRY BOX HF





GOLDEN NIGHT POLAR JEWELRY BOX HF





SILVER NIGHT POLAR JEWELRY BOX HF





SILVER METALLIC HAND JEWELRY BOX HF





GOLDEN METALLIC HAND JEWELRY BOX HF







### HELIO FERRETTI



#### 122237

PACK