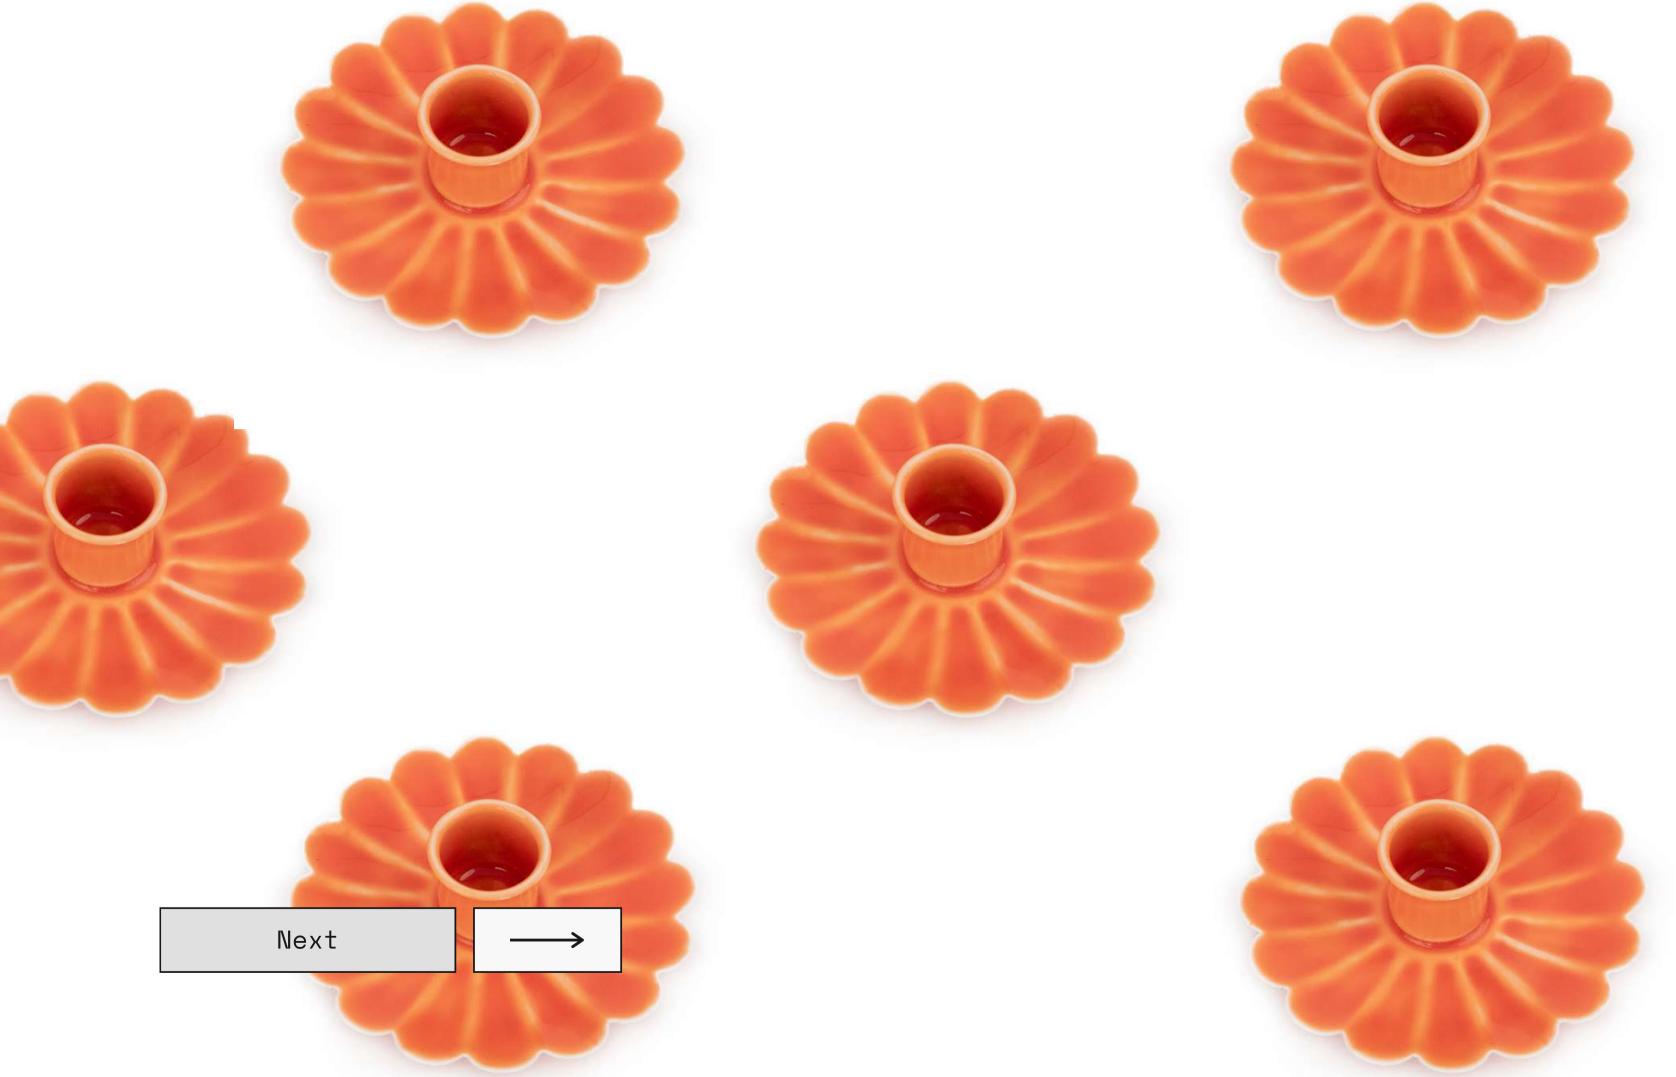

BLACK CHOPPING BOARD HF

GREEN CANDLEHOLDER HF

ORANGE FLORAL CANDLEHOLDER HF

122210

DARK GREEN VASE WITH HANDLE METALLIC HF LIGHT BLUE VASE WITH HANDLE METALLIC HF

122213

OLIVE GREEN METAL TRAY HF BEIG METAL TRAY HF