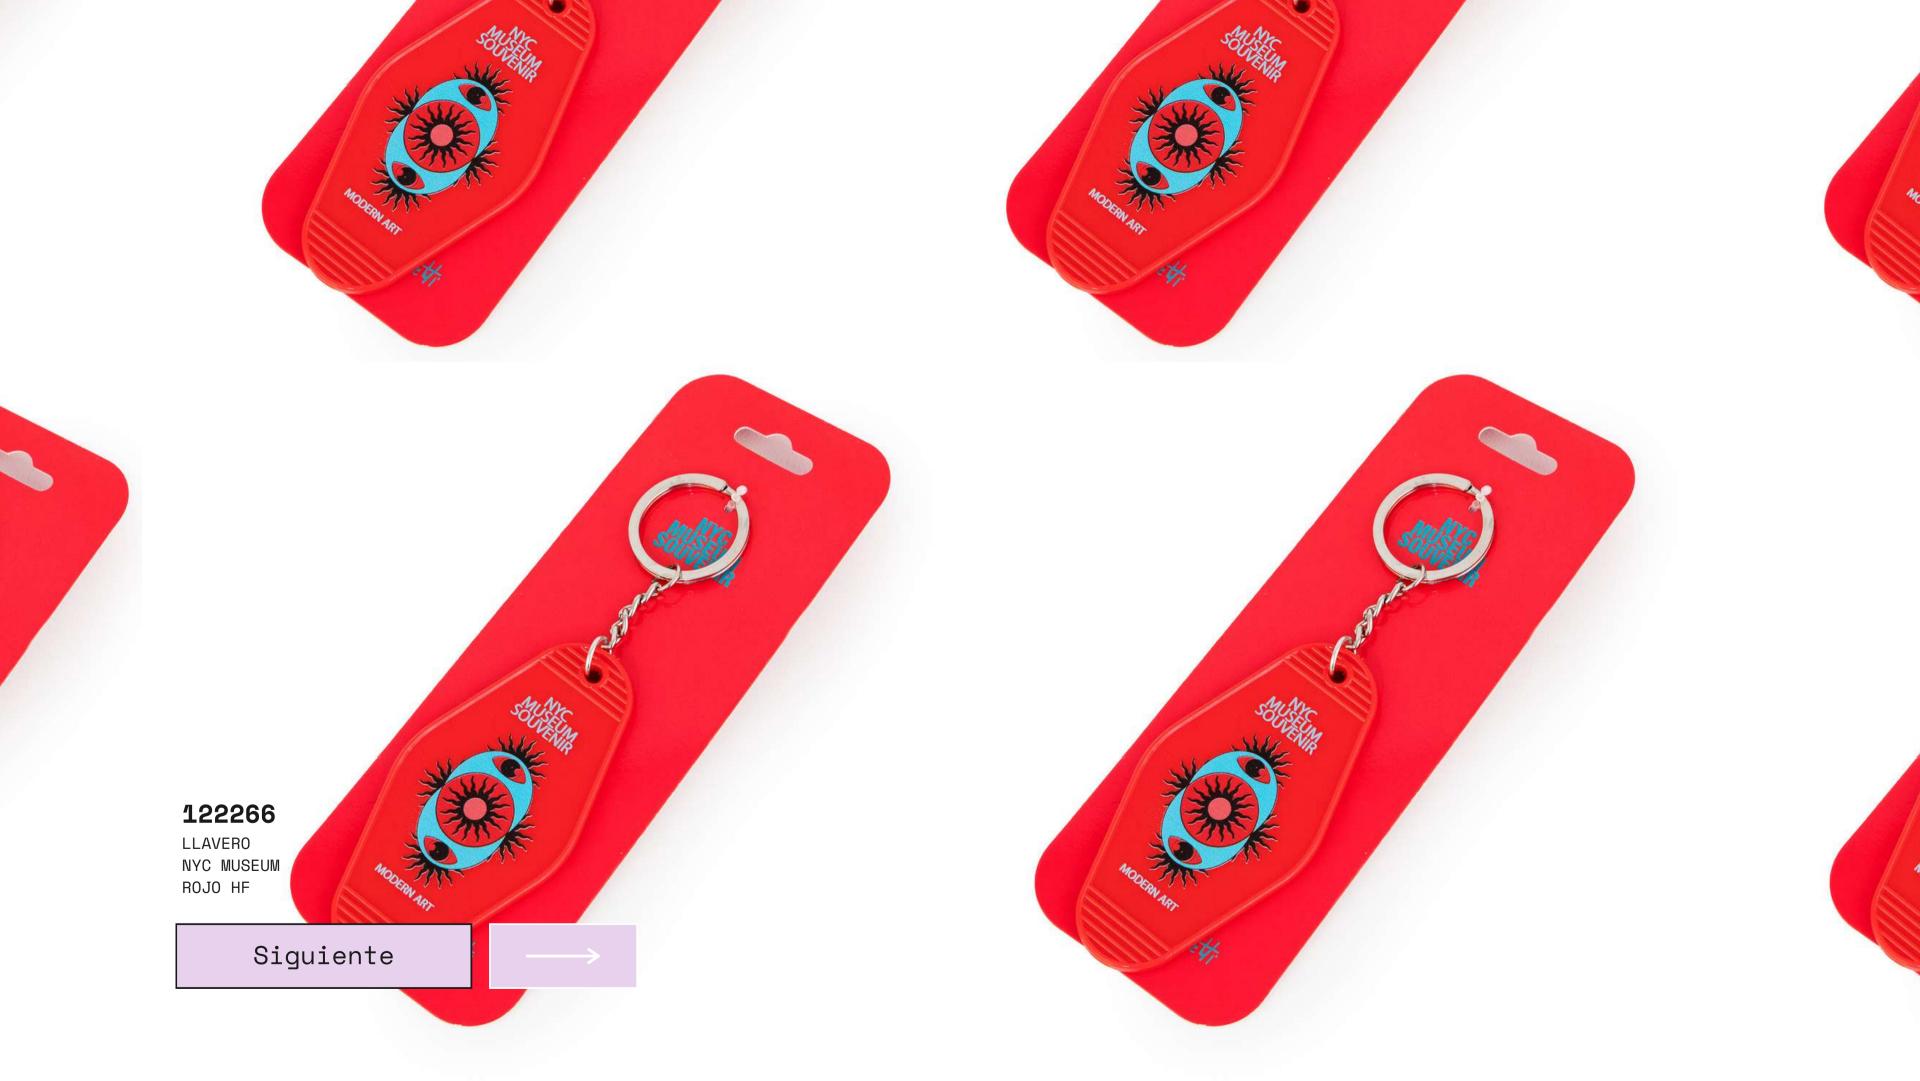

#### 122275

BLUE METALLIC PUPPY KEYCHAIN HF

**122269** MUSHROOM KEYCHAIN HF

**122270** LOBSTER KEYCHAIN HF

SUN KEYCHAIN HF

YING YANG KEYCHAIN HF

PACK OF 2 PINK AND ORANGE BADGE KEYCHAINS HF