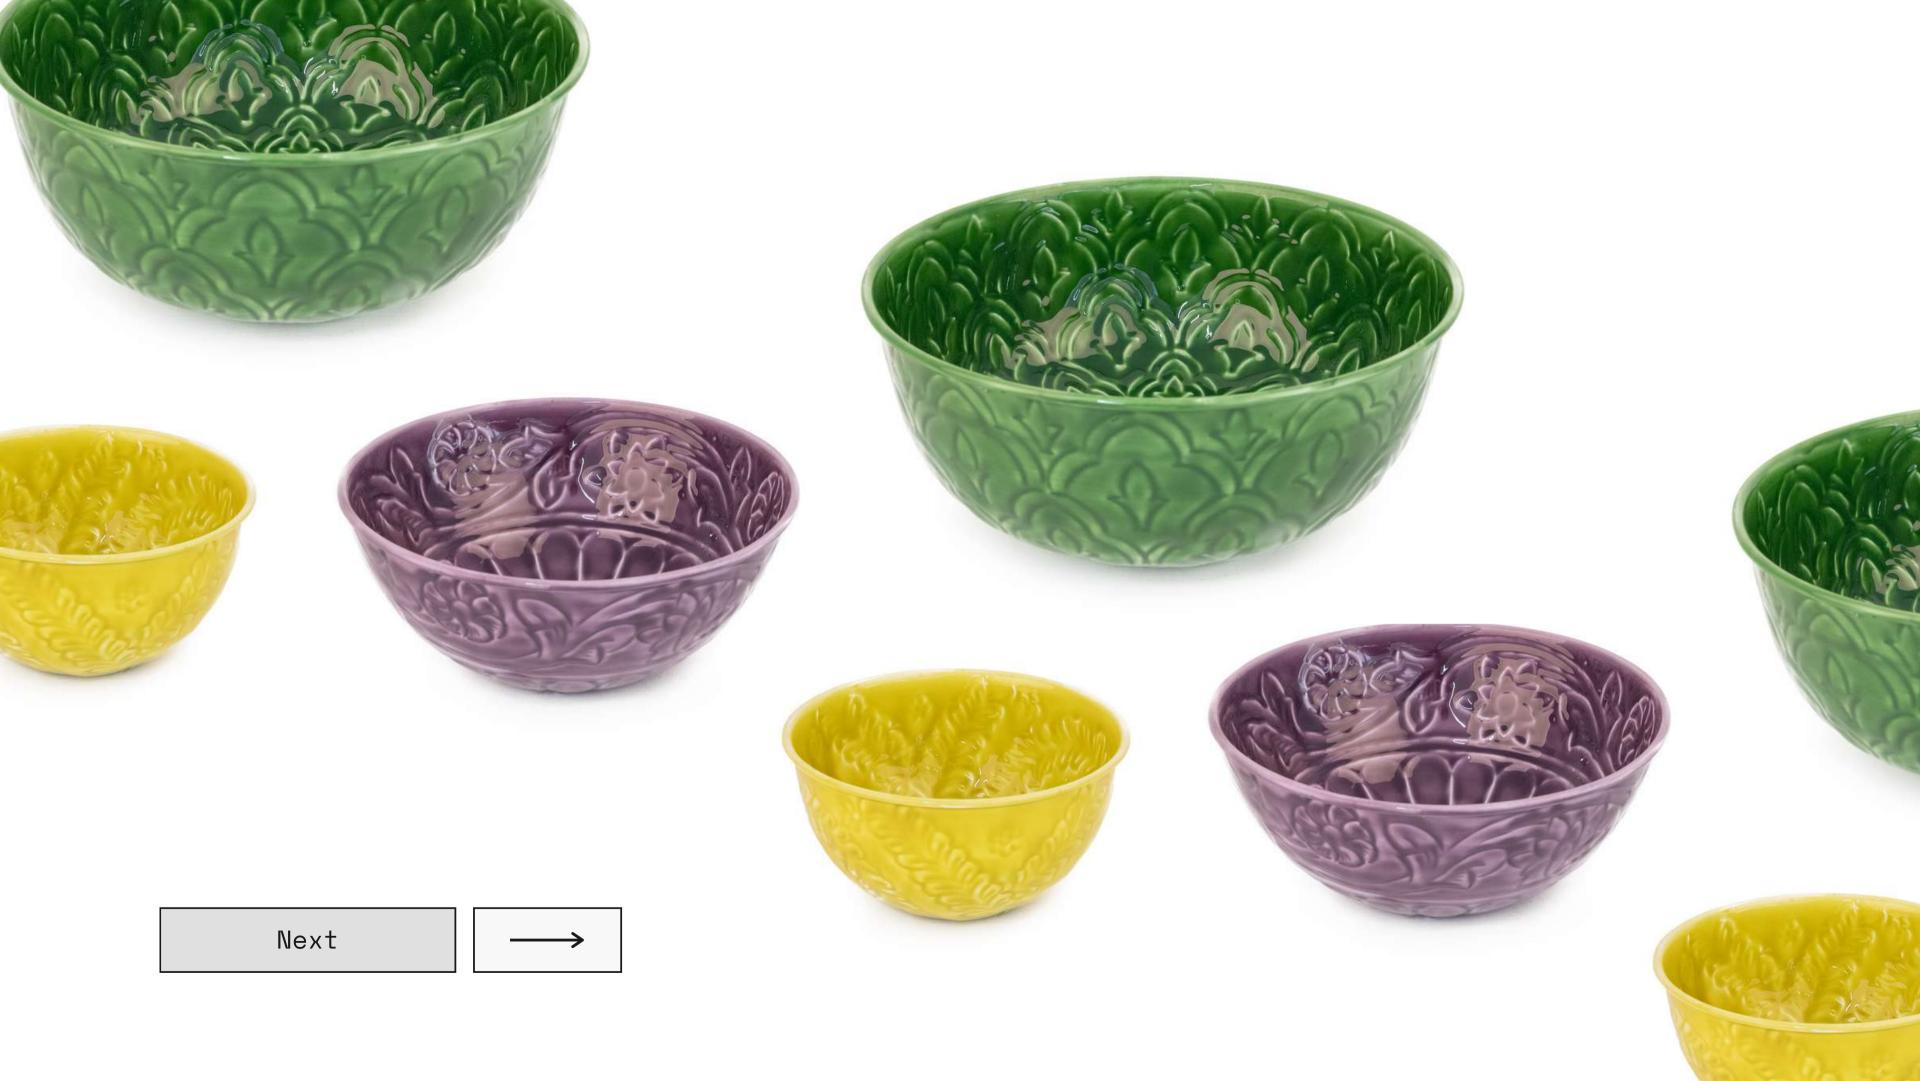

#### 122194

Next

PINK VASE WITH METAL STAND HF WHITE VASE WITH METAL STAND HF

PACK DE 3 BOWLS RAINBOW HF

PACK OF 3 TURQUOISE BOWLS HF

| 122195 | 122196 |
|--------|--------|
|        |        |

LIGHT BLUE CHOPPING BOARD HF BLACK CHOPPING BOARD HF