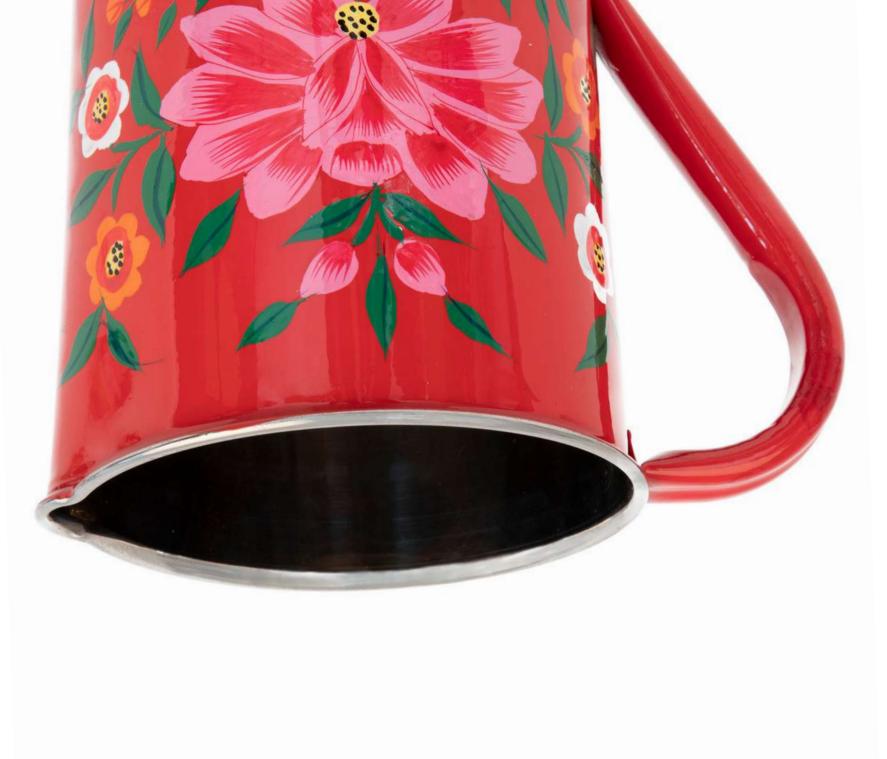

G BOARD HF









GREEN CANDLEHOLDER HF















ORANGE FLORAL CANDLEHOLDER HF







122210

DARK GREEN VASE WITH HANDLE METALLIC HF LIGHT BLUE VASE WITH HANDLE METALLIC HF









122213

OLIVE GREEN METAL TRAY HF BEIG METAL TRAY HF









122213

OLIVE GREEN METAL TRAY HF BEIG METAL TRAY HF





| Next |  |  |
|------|--|--|







OLIVE GREEN SPHERICAL VASE HF







LIGHT BLUE SPHERICAL VASE HF















BROWN ROUND VASE HF TERRACOTA ROUND VASE HF







| 122216 | 122215    |
|--------|-----------|
| BLACK  | TERRACOTA |
|        |           |

METALLIC BOWL HF TERRACOTA METALLIC BOWL HF







MATTE PINK METALLIC BOWL HF BLUE METALLIC BOWL HF









LIGHT BLUE FLORAL JAR HF



Hand-painted | Made in India





RED FLORAL JAR HF



Hand-painted | Made in India









PINK ROUND TRAY 32CM HF



Hand-painted | Made in India





RED ROUND TRAY 32CM HF











CAT MUGS HF

















## CATEGORY | ACCESSORIES & STORAGE





LION AND FISH BOX HF







LION AND FISH BOX HF

Next







GOLDEN MUMBAI BOX HF

Next







GOLDEN MUMBAI BOX HF

Next









WHITE AND BLACK RESIN BOX HF





GREEN RESIN BOX HF RED RESIN BOX HF







#### 122182

GREEN RESIN BOX HF RED RESIN BOX HF







BLUE AND GREEN RESIN BOX HF **122178** RED AND PINK RESIN BOX HF





PACK OF 2 SILVER HAND OF FATIMA JEWELRY BOX HF





PACK OF 2 GOLDEN HAND OF FATIMA JEWELRY BOX HF













GOLDEN METALLIC SUN JEWELRY BOX HF





SILVER METALLIC SUN JEWELRY BOX HF





GOLDEN NIGHT POLAR JEWELRY BOX HF





SILVER NIGHT POLAR JEWELRY BOX HF





SILVER METALLIC HAND JEWEL