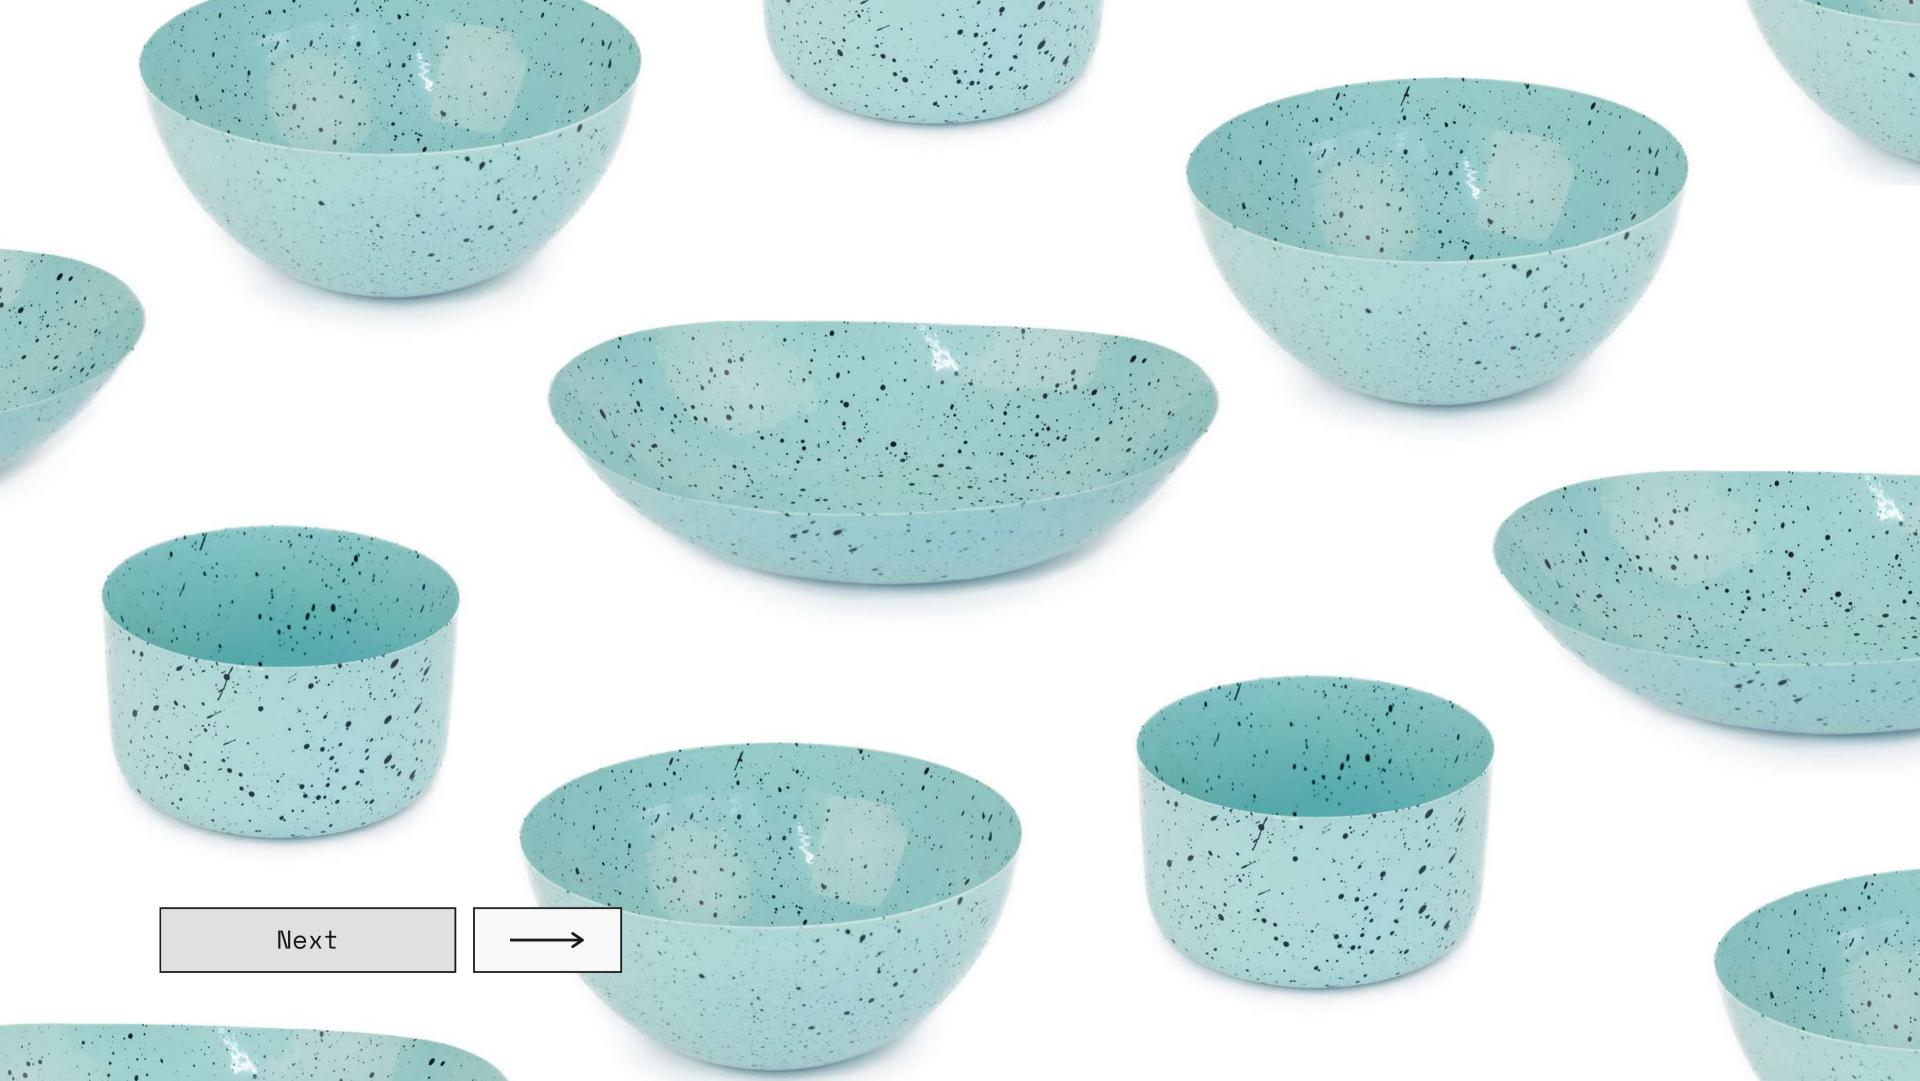

#### 122194

Next

PINK VASE WITH METAL STAND HF WHITE VASE WITH METAL STAND HF

PACK DE 3 BOWLS RAINBOW HF

PACK OF 3 TURQUOISE BOWLS HF

| 122195 | 122196 |
|--------|--------|
|        |        |

LIGHT BLUE CHOPPING BOARD HF BLACK CHOPPING BOARD HF