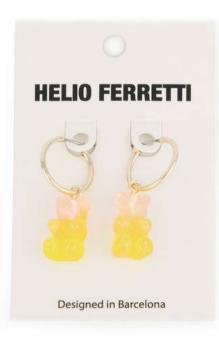

#### 122227

GOLD PLATED THICK HOOP EARRINGS HF

EARRINGS TEDY BEAR HF

GREEN YING YANG EARRINGS HF

SUN AND MOON EARRINGS HF

HANDS EARRINGS HF

HELIO FERRETTI

Design