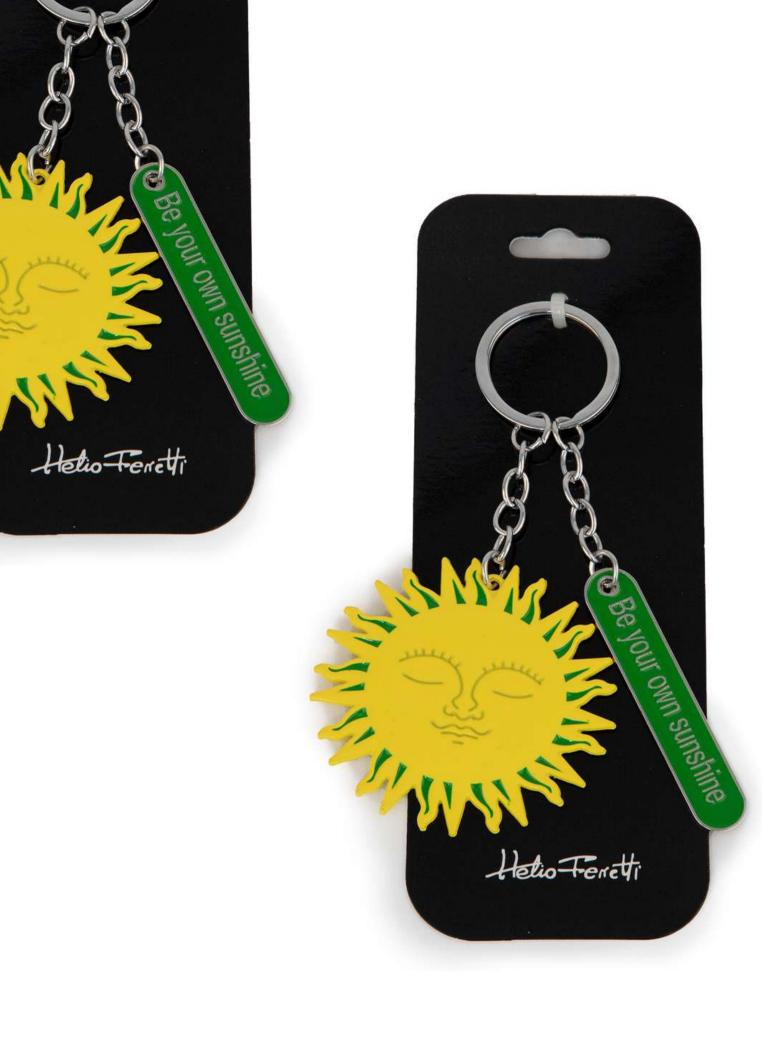

#### 122275

BLUE METALLIC PUPPY KEYCHAIN HF

**122269** MUSHROOM KEYCHAIN HF

**122270** LOBSTER KEYCHAIN HF

SUN KEYCHAIN HF

YING YANG KEYCHAIN HF

PACK OF 2 PINK AND ORANGE BADGE KEYCHAINS HF