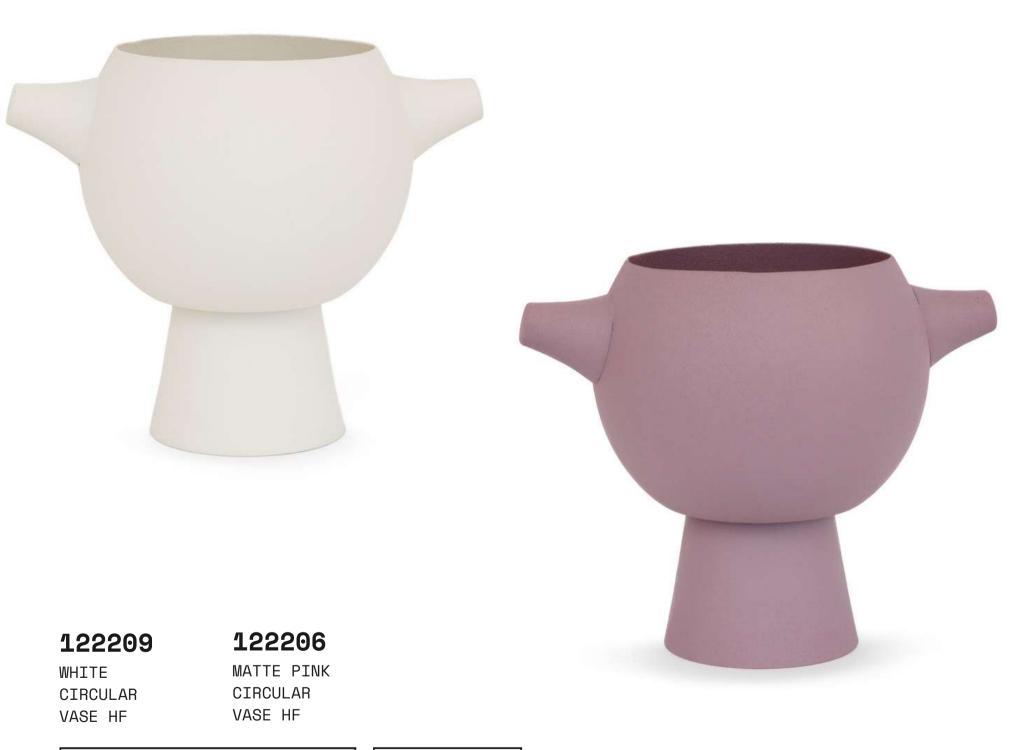

#### 122194

Next

PINK VASE WITH METAL STAND HF WHITE VASE WITH METAL STAND HF

PACK DE 3 BOWLS RAINBOW HF

PACK OF 3 TURQUOISE BOWLS HF

| 122195 | 122196 |
|--------|--------|
|        |        |

LIGHT BLUE CHOPPING BOARD HF BLACK CHOPPING BOARD HF