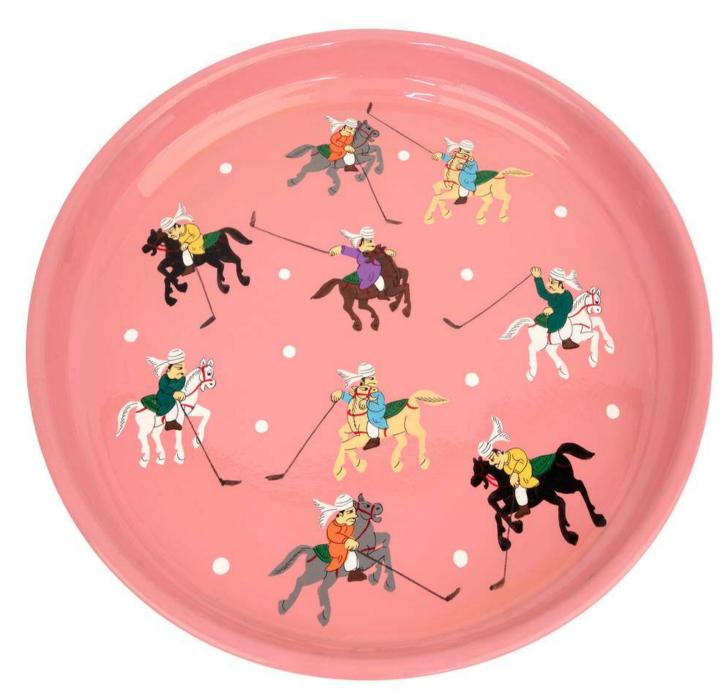

METALLIC BOWL HF TERRACOTA METALLIC BOWL HF

MATTE PINK METALLIC BOWL HF BLUE METALLIC BOWL HF

LIGHT BLUE FLORAL JAR HF

Hand-painted | Made in India

RED FLORAL JAR HF

Hand-painted | Made in India

PINK ROUND TRAY 32CM HF