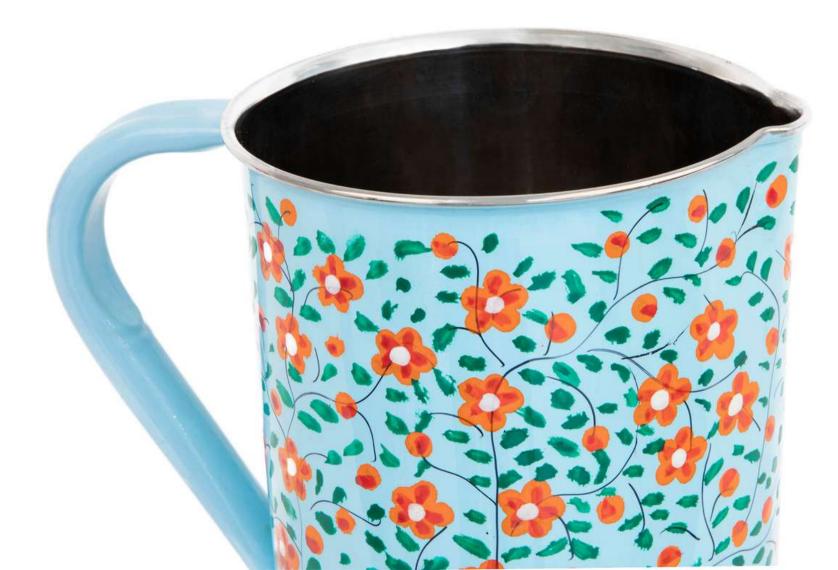

METALLIC BOWL HF TERRACOTA METALLIC BOWL HF

MATTE PINK METALLIC BOWL HF BLUE METALLIC BOWL HF

LIGHT BLUE FLORAL JAR HF

Hand-painted | Made in India

RED FLORAL JAR HF

Hand-painted | Made in India

PINK ROUND TRAY 32CM HF