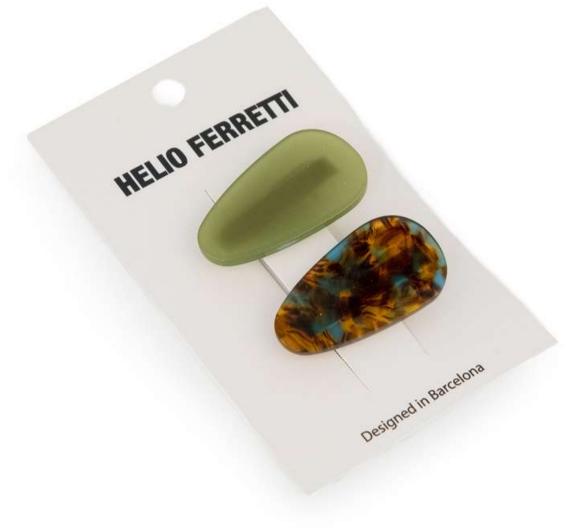

#### 122222

PACK OF 2 PINK CLIPS HF

PACK OF 3 MULTICOLOR CLIPS HF

PACK OF 2 CLIPS GREEN AND BROWN HF

HELIO FERRETTI

Designed in Barcelona