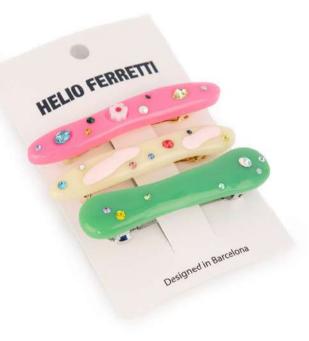

# HELIO FERRETTI Designed in Barcelona

#### 122222

PACK OF 2 PINK CLIPS HF

PACK OF 3 MULTICOLOR CLIPS HF

PACK OF 2 CLIPS GREEN AND BROWN HF

HELIO FERRETTI

Designed in Barcelona