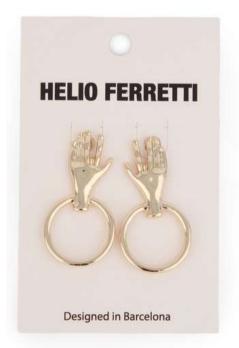

#### 122227

GOLD PLATED THICK HOOP EARRINGS HF

EARRINGS TEDY BEAR HF

GREEN YING YANG EARRINGS HF

SUN AND MOON EARRINGS HF

HANDS EARRINGS HF

HELIO FERRETTI

Design