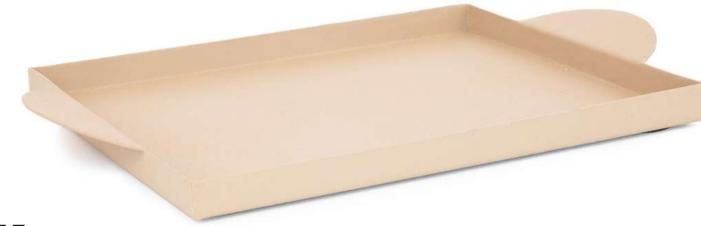

122213

OLIVE GREEN METAL TRAY HF BEIG METAL TRAY HF

| Next |  |  |
|------|--|--|

OLIVE GREEN SPHERICAL VASE HF

LIGHT BLUE SPHERICAL VASE HF

BROWN ROUND VASE HF TERRACOTA ROUND VASE HF

| 122216 | 122215    |
|--------|-----------|
| BLACK  | TERRACOTA |
|        |           |