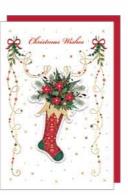

## Xmas MONEY HOLDERS

Stuck for an idea for a Christmas gift? Relax, we have beautiful money holder cards that will save the day. They can aslo be used as gift cards! Select a design, add some cash or a lovely voucher and wait for the smile. A present that's always welcome!

- 24 designs
- Foil in various colours

3324.018.168/2 4039

3345.018.088/6 4039

3348.018.120/1 4039

3351.018.120/2 4039

3354.018.120/1 4039

3384.018.129/3 4039

3355.018.171/2 4039