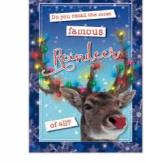

001.022.156

002.022.156

003.022.156

004.022.156

005.022.156

006.022.156

Classic, nostalgic designs with a "hip and trendy" look, finished with foil and embossing which will intensify the look of this collection.