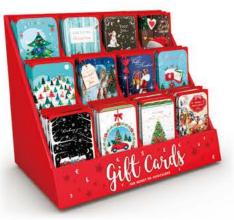

#### **DISPLAYS**

We have created seasonal in/out displays for your convenience, filled with:

- Luxury hard cover boxes, filled with cards printed with foil and/or glitter finishing.
- Luxury packs are available with red or white packaging with foil finishing. The cards are also decorated with foil and/or glitter.
- Eco look Christmas packs all have the popular "eco look" and are decorated with a red & white string. All cards are printed with foil and/or glitter finishing.
- Budget packs come in 3 different sizes and are available with foil and glitter finishings

#### **READY TO SELL DISPLAYS**

These well constructed displays keep the high quality products safe for direct sales. The reduction in handling make the displays unique and "Ready to Sell". We can create any display solution "Tailor Made" just for your needs!