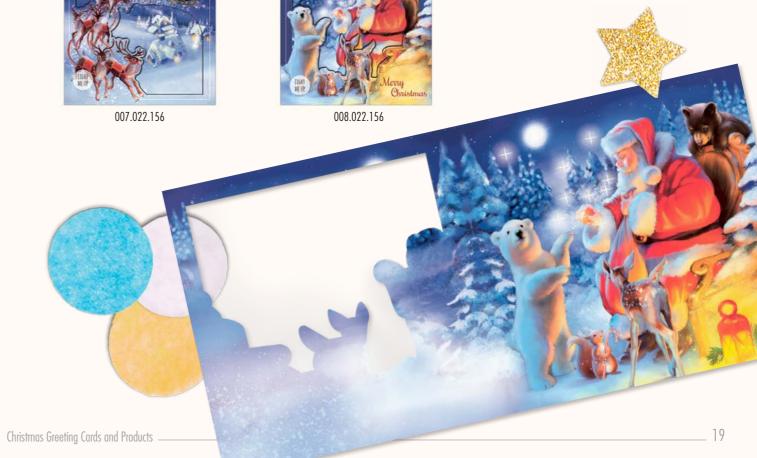

001.022.156

002.022.156

003.022.156

004.022.156

005.022.156

006.022.156

Classic, nostalgic designs with a "hip and trendy" look, finished with foil and embossing which will intensify the look of this collection.