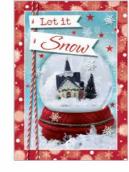

3813.018.120

3717.018.120

3718.018.120

3719.018.120

3720.018.120

3723.018.120

3724.018.120

Shake it and let it snow! These tradional Christmas designs will take you to a winter wonderland where all the dreams come true.

- 10 designs
- Blister to shake with fake snow Gold Foil on card

3733.018.110 4062

3734.018.110 4062

3735.018.110 4062

3736.018.110 4062

3737.018.168 4062

3738.018.129 4062

3739.018.110 4062