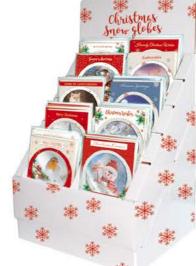

3813.018.120

3717.018.120

3718.018.120

3719.018.120

3720.018.120

3723.018.120

3724.018.120

Shake it and let it snow! These tradional Christmas designs will take you to a winter wonderland where all the dreams come true.

- 10 designs
- Blister to shake with fake snow Gold Foil on card

3733.018.110 4062

3734.018.110 4062

3735.018.110 4062

3736.018.110 4062

3737.018.168 4062

3738.018.129 4062

3739.018.110 4062