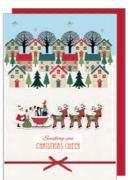

Ho Ho, let's make Christmas a popping party. These outstanding designs make use of special mouldings that create extremely high embossing.

Truly a Christmas wonder!

- 8 designs
- High rise embossing blister