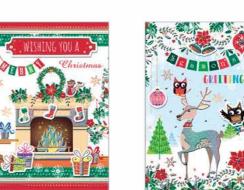

Christmas Greeting Cards and Products

'Make a scene around your Christmas tree'. Charming DIY 3D cards bring together that extra element of Christmas surprise. Lots of fun to send or to keep. What will your Christmas Scene look like?