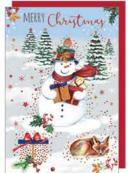

Christmas Greeting Cards and Products

'Make a scene around your Christmas tree'. Charming DIY 3D cards bring together that extra element of Christmas surprise. Lots of fun to send or to keep. What will your Christmas Scene look like?