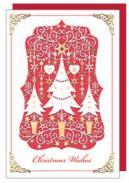

Wonderful Christmas designs created by our own team of designers. All designs are classical or nostalgic with a "hip and trendy" look.

- 100+ designs
- Gold, Silver or Red Foil Embossing
- Also available as handmade cards