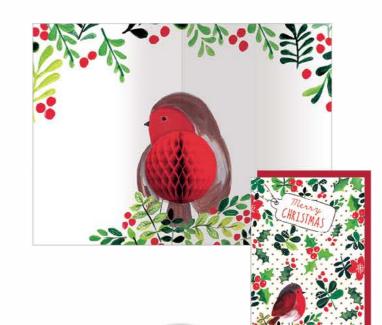

These quirky designs hide a lovely surprise! A delicate paper honeycomb application unfolds when you open the card, making this range a perfect Christmas treat.

- 8 designs
- Honeycomb application Gold Foil