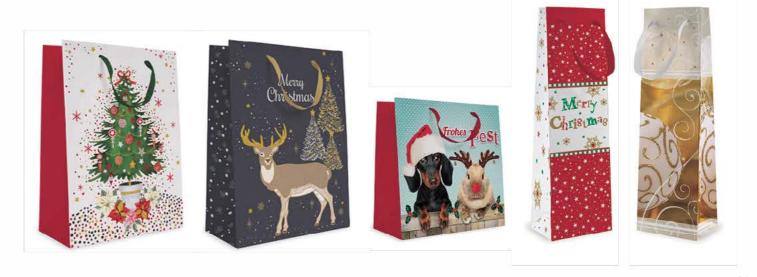

#### CHRISTMAS GIFT BAGS AND BOTTLE BAGS

And to round things off... You've bought that special gift, fine wine or maybe champagne. Add a final touch of class with a Christmas gift or bottle bag, the simple solution to wrap up an excellent Christmas! Available in a variety of shapes and sizes.