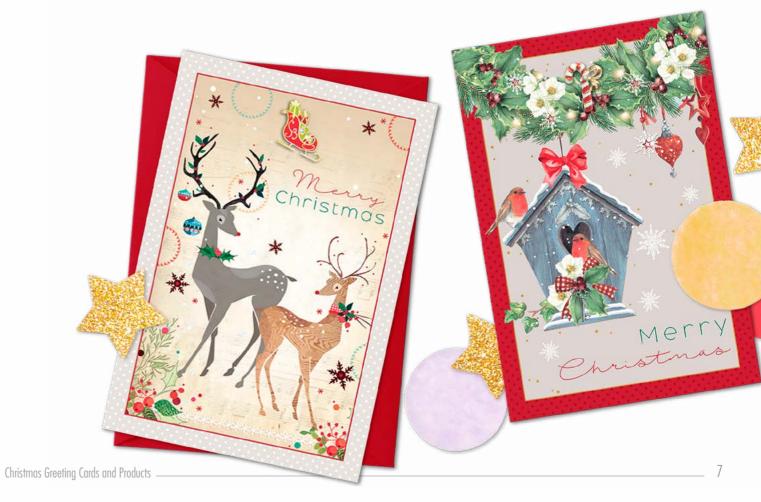

Wonderful Christmas designs created by our own team of designers. All designs are classical or nostalgic with a "hip and trendy" look.

- 100+ designs
- Gold, Silver or Red Foil Embossing
- Also available as handmade cards

Christmas Greeting Cards and Products

'Make a scene around your Christmas tree'. Charming DIY 3D cards bring together that extra element of Christmas surprise. Lots of fun to send or to keep. What will your Christmas Scene look like?