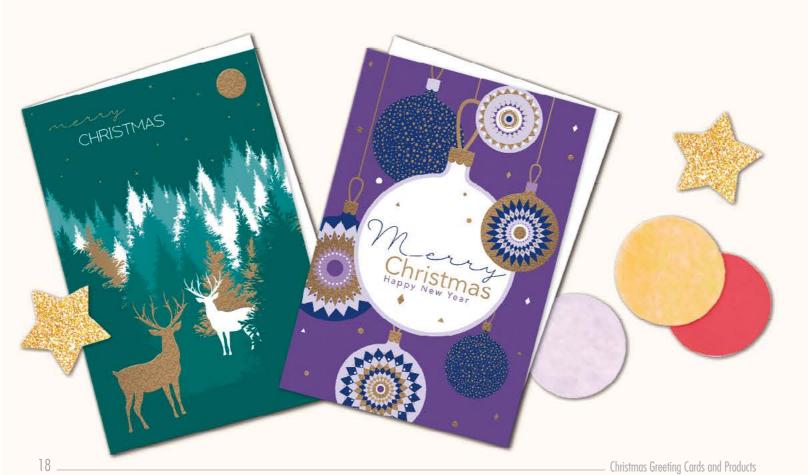

When trend meets classic, beautiful, delicate, trendy designs mixed with traditional ornaments. A wonderful combination which will far exceed your expectations.

- 24 designs
- Red Foil Gold Glitter Embossing