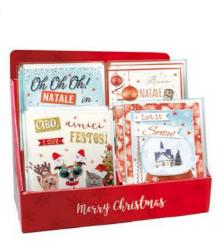

#### **DISPLAYS**

We have created seasonal in/out displays for your convenience, filled with:

- Luxury hard cover boxes, filled with cards printed with foil and/or glitter finishing.
- Luxury packs are available with red or white packaging with foil finishing. The cards are also decorated with foil and/or glitter.
- Eco look Christmas packs all have the popular "eco look" and are decorated with a red & white string. All cards are printed with foil and/or glitter finishing.
- Budget packs come in 3 different sizes and are available with foil and glitter finishings

#### **READY TO SELL DISPLAYS**

These well constructed displays keep the high quality products safe for direct sales. The reduction in handling make the displays unique and "Ready to Sell". We can create any display solution "Tailor Made" just for your needs!