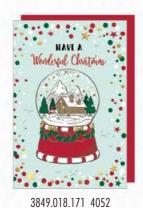

3850.018.171 4052

• Gold Foil - Glitter - Foam application

Cheerful

CHRISTMAS

3519.018.141 4049 3518.018.141 4049

3520.018.141 4049

never to forget.

• 16 designs

Cheerful cards with jolly foam applications. From traditional to hip and

trendy, we will make sure that these designs are a Christmas present

3852.018.171 4052

3525.018.141 4049

3526.018.141 4049

3527.018.141 4049

3528.018.141 4049

3581.018.141 4049

3847.018.171 4052

3854.018.171 4052

3848.018.171 4052

Christmas Greeting Cards and Products

Our spectacular Pezzetini collection is a must have for this season. Beautifully detailed, warm Christmas designs with luxurious finishings, they will add a touch of magic to your collection!