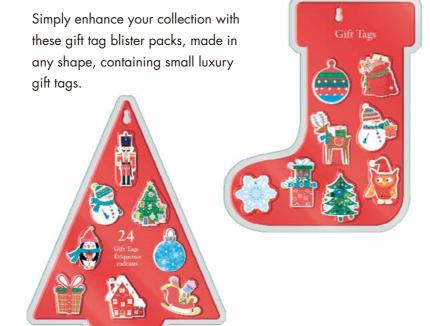

#### **GIFT TAGS**

Small luxury tags to complete your Christmas presents. From nicely printed tags with luxury strings to high class handmade tags.