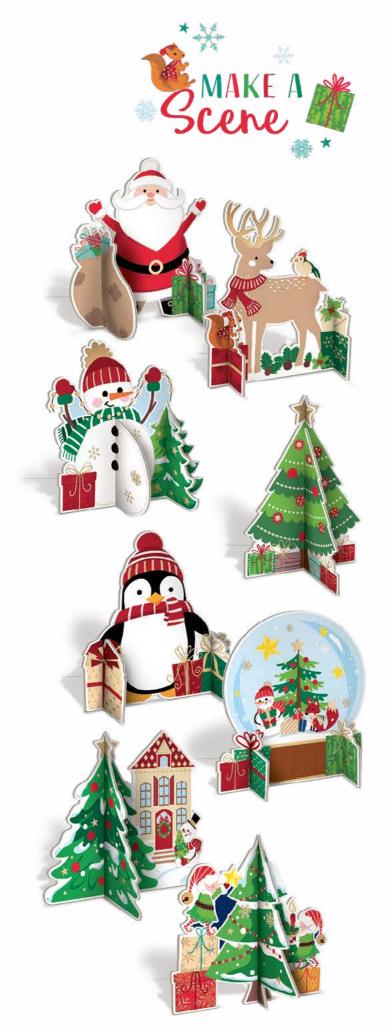

Christmas Greeting Cards and Products

'Make a scene around your Christmas tree'. Charming DIY 3D cards bring together that extra element of Christmas surprise. Lots of fun to send or to keep. What will your Christmas Scene look like?

- 8 designs
- Gold Foil

3914.018.171

3915.018.171

3916.018.171

3917.018.171

3918.018.171

3919.018.171

3920.018.171