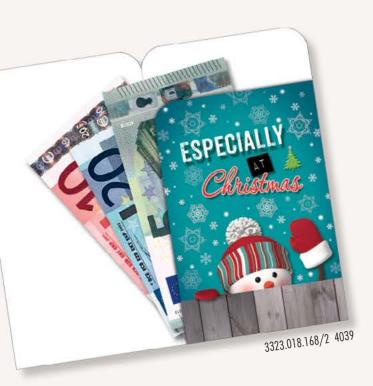

## Xmas MONEY HOLDERS

Stuck for an idea for a Christmas gift? Relax, we have beautiful money holder cards that will save the day. They can aslo be used as gift cards! Select a design, add some cash or a lovely voucher and wait for the smile. A present that's always welcome!

- 24 designs
- Foil in various colours

3324.018.168/2 4039

3345.018.088/6 4039

3348.018.120/1 4039

3351.018.120/2 4039

3354.018.120/1 4039

3384.018.129/3 4039

3355.018.171/2 4039