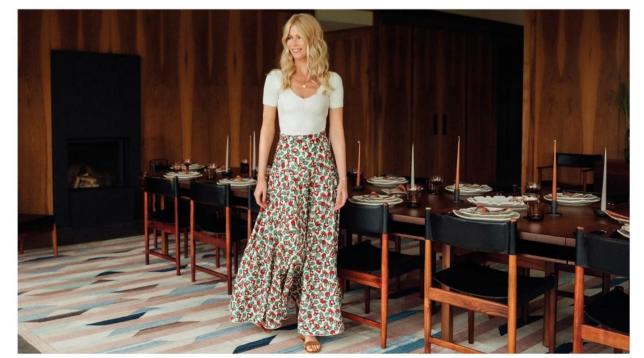

di Juliet Izon 8 settembre 2023

La sala da pranzo di Claudia Schiffer ha eleganti pareti rivestite in legno e un camino come punto focale. Foto Moeez / Courtesy Bordallo Pinheiro