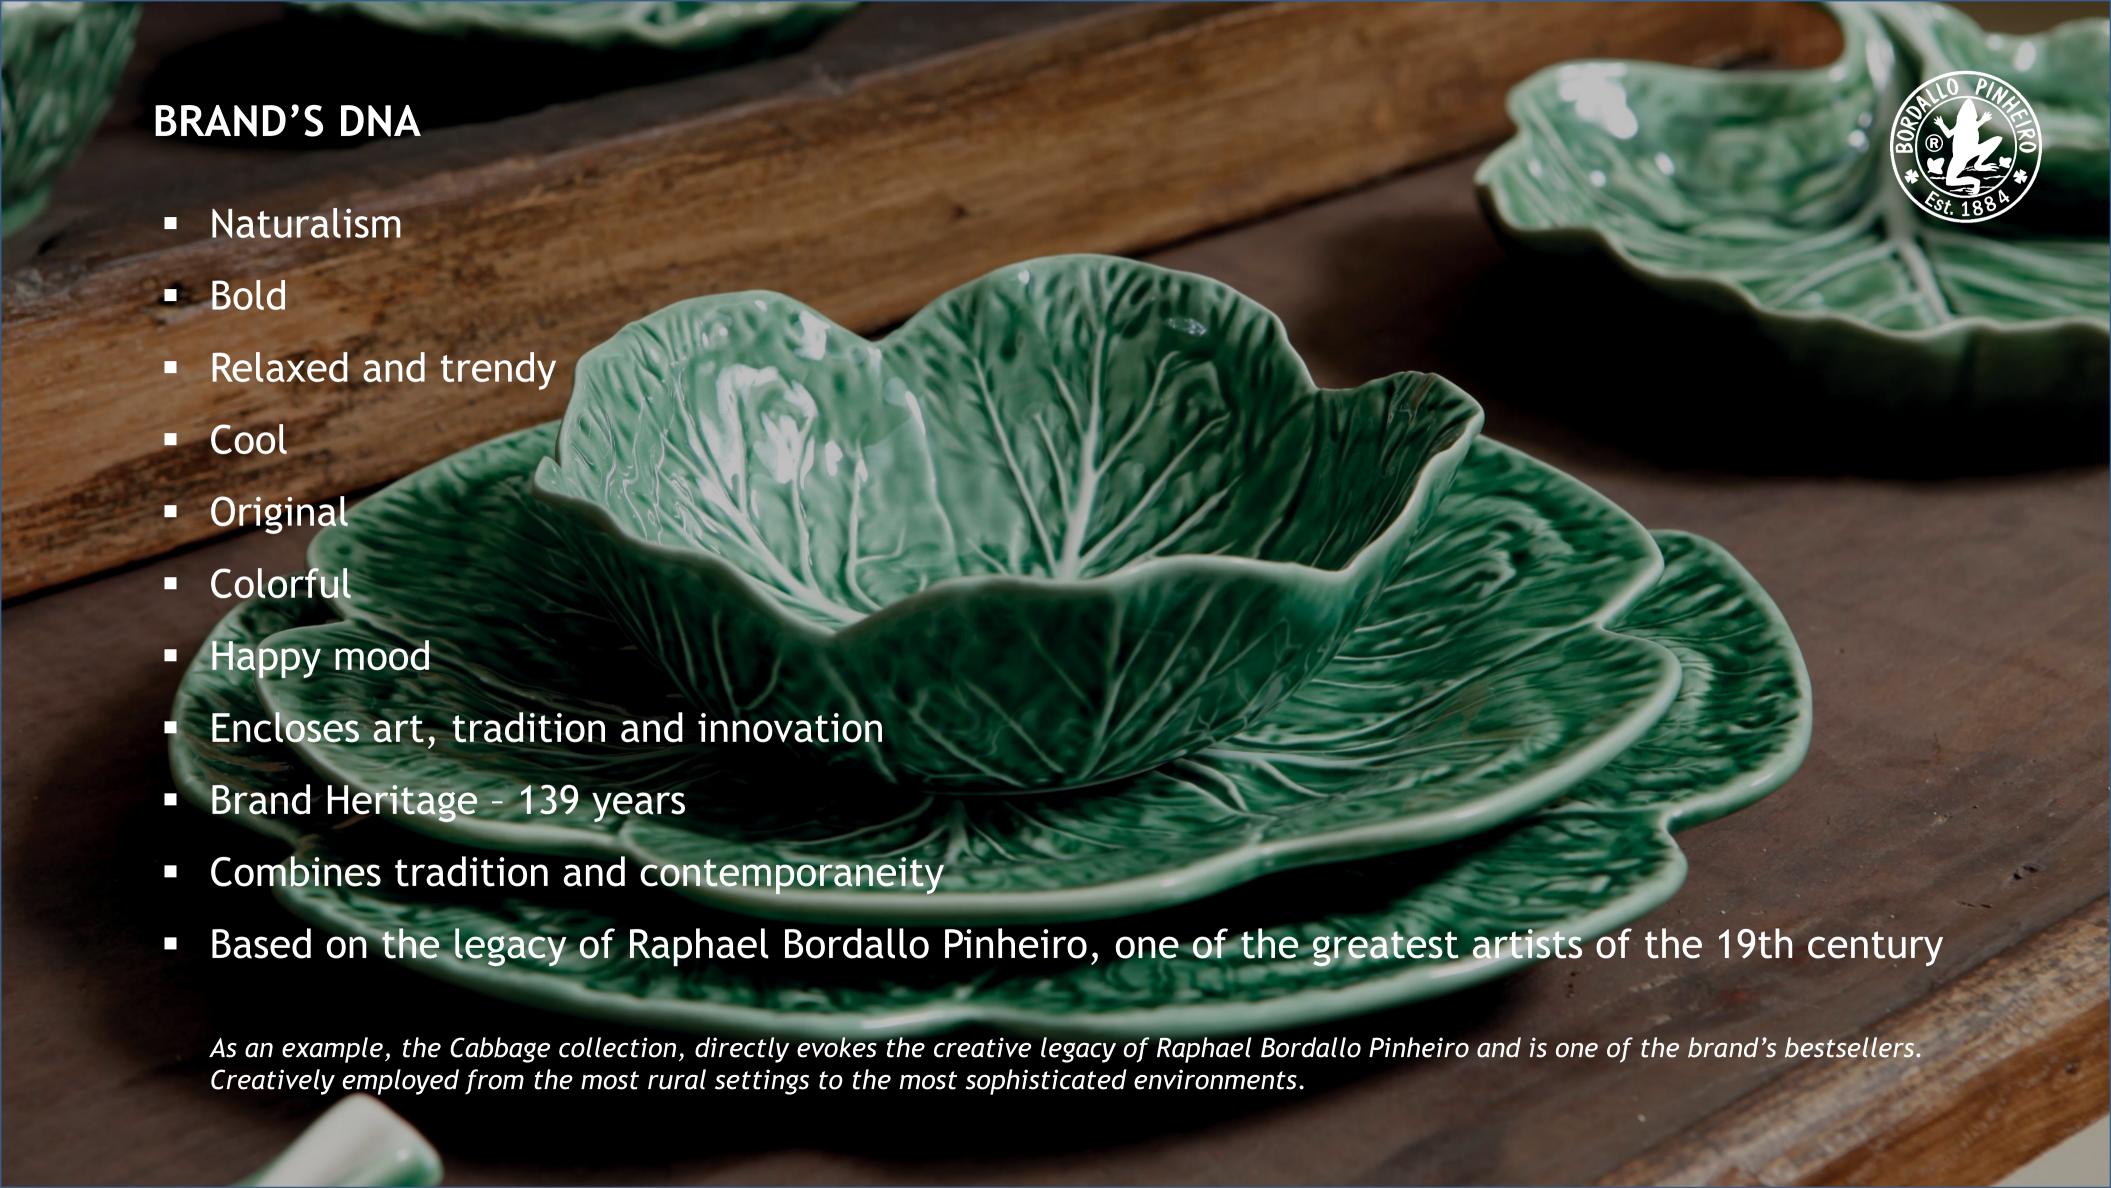

### RAPHAEL BORDALLO PINHEIRO l a visionary

- Born in Lisbon (1846-1905);
- One of the most remarkable Portuguese artists of the 19th century;
- Its artistic legacy extends across multiple creative fields: sketch artist, watercolour painter, illustrator, decorator, caricaturist, journalist, and ceramist;
- Created several characters as a way of social intervention like "Zé Povinho", which continues to symbolize the Portuguese people;
- Bordallo Pinheiro's journey into ceramics started with the establishment of the Fundação das Faianças Artísticas Bordallo Pinheiro in 1884;
- He produced a vast array of highly imaginative and technically sophisticated models, many of which remain in the national and international markets to this day.