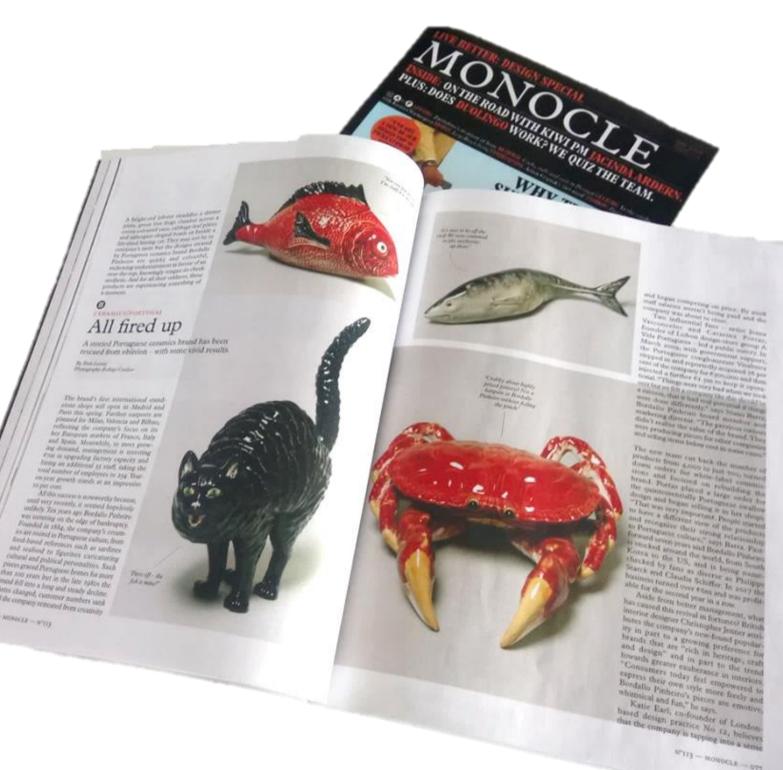

#### BORDALLO PINHEIRO & INTERNATIONAL MEDIA

Colourful and gaudy, traditional Portuguese designs, most famously the cabbage plate, were long dismissed as old fashioned. But this special brand of maximalism is undergoing a revival and has paved the way for a wider appreciation of all things from Portugal