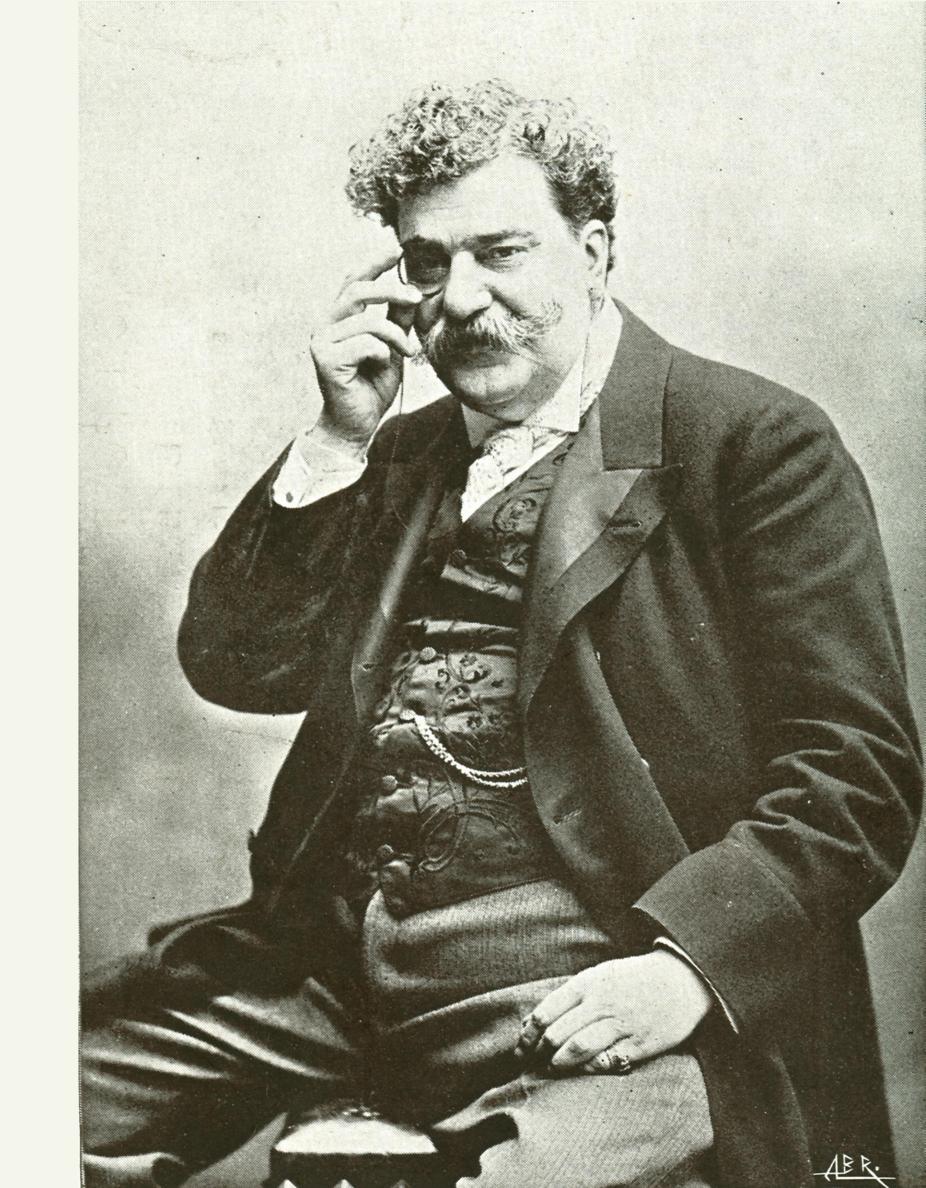

### RAPHAEL BORDALLO PINHEIRO l a visionary

- Born in Lisbon (1846-1905);
- One of the most remarkable Portuguese artists of the 19th century;
- Its artistic legacy extends across multiple creative fields: sketch artist, watercolour painter, illustrator, decorator, caricaturist, journalist, and ceramist;
- Created several characters as a way of social intervention like "Zé Povinho", which continues to symbolize the Portuguese people;
- Bordallo Pinheiro's journey into ceramics started with the establishment of the Fundação das Faianças Artísticas Bordallo Pinheiro in 1884;
- He produced a vast array of highly imaginative and technically sophisticated models, many of which remain in the national and international markets to this day.