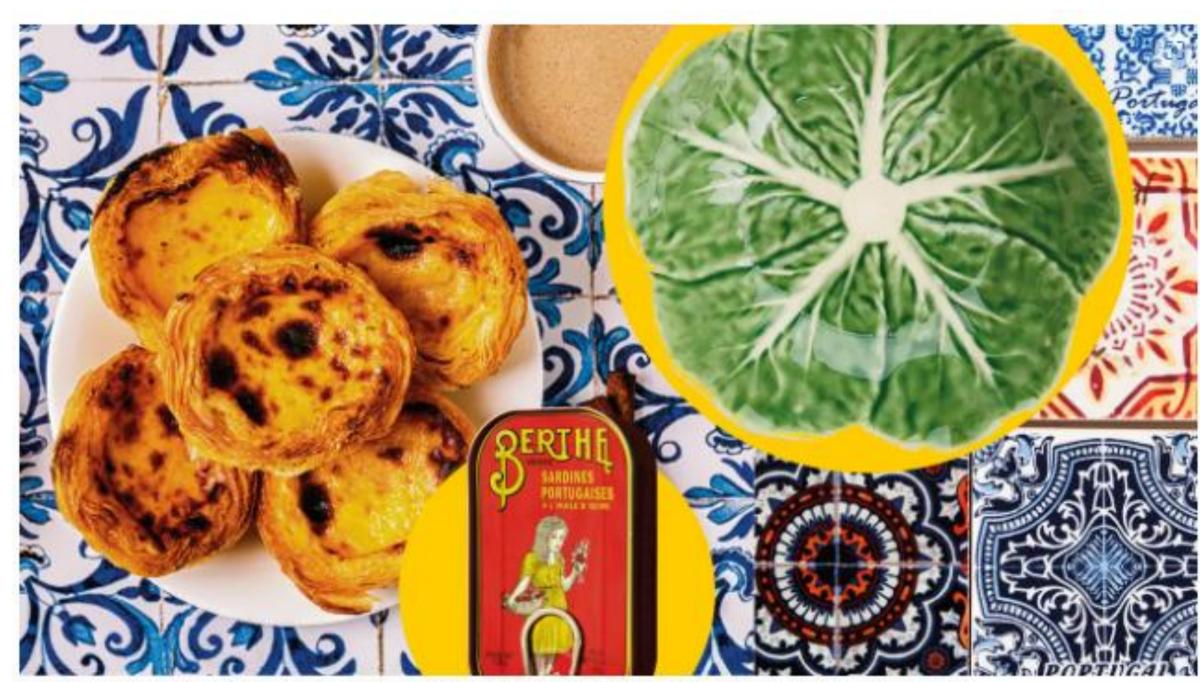

#### BORDALLO PINHEIRO & INTERNATIONAL MEDIA

Colourful and gaudy, traditional Portuguese designs, most famously the cabbage plate, were long dismissed as old fashioned. But this special brand of maximalism is undergoing a revival and has paved the way for a wider appreciation of all things from Portugal