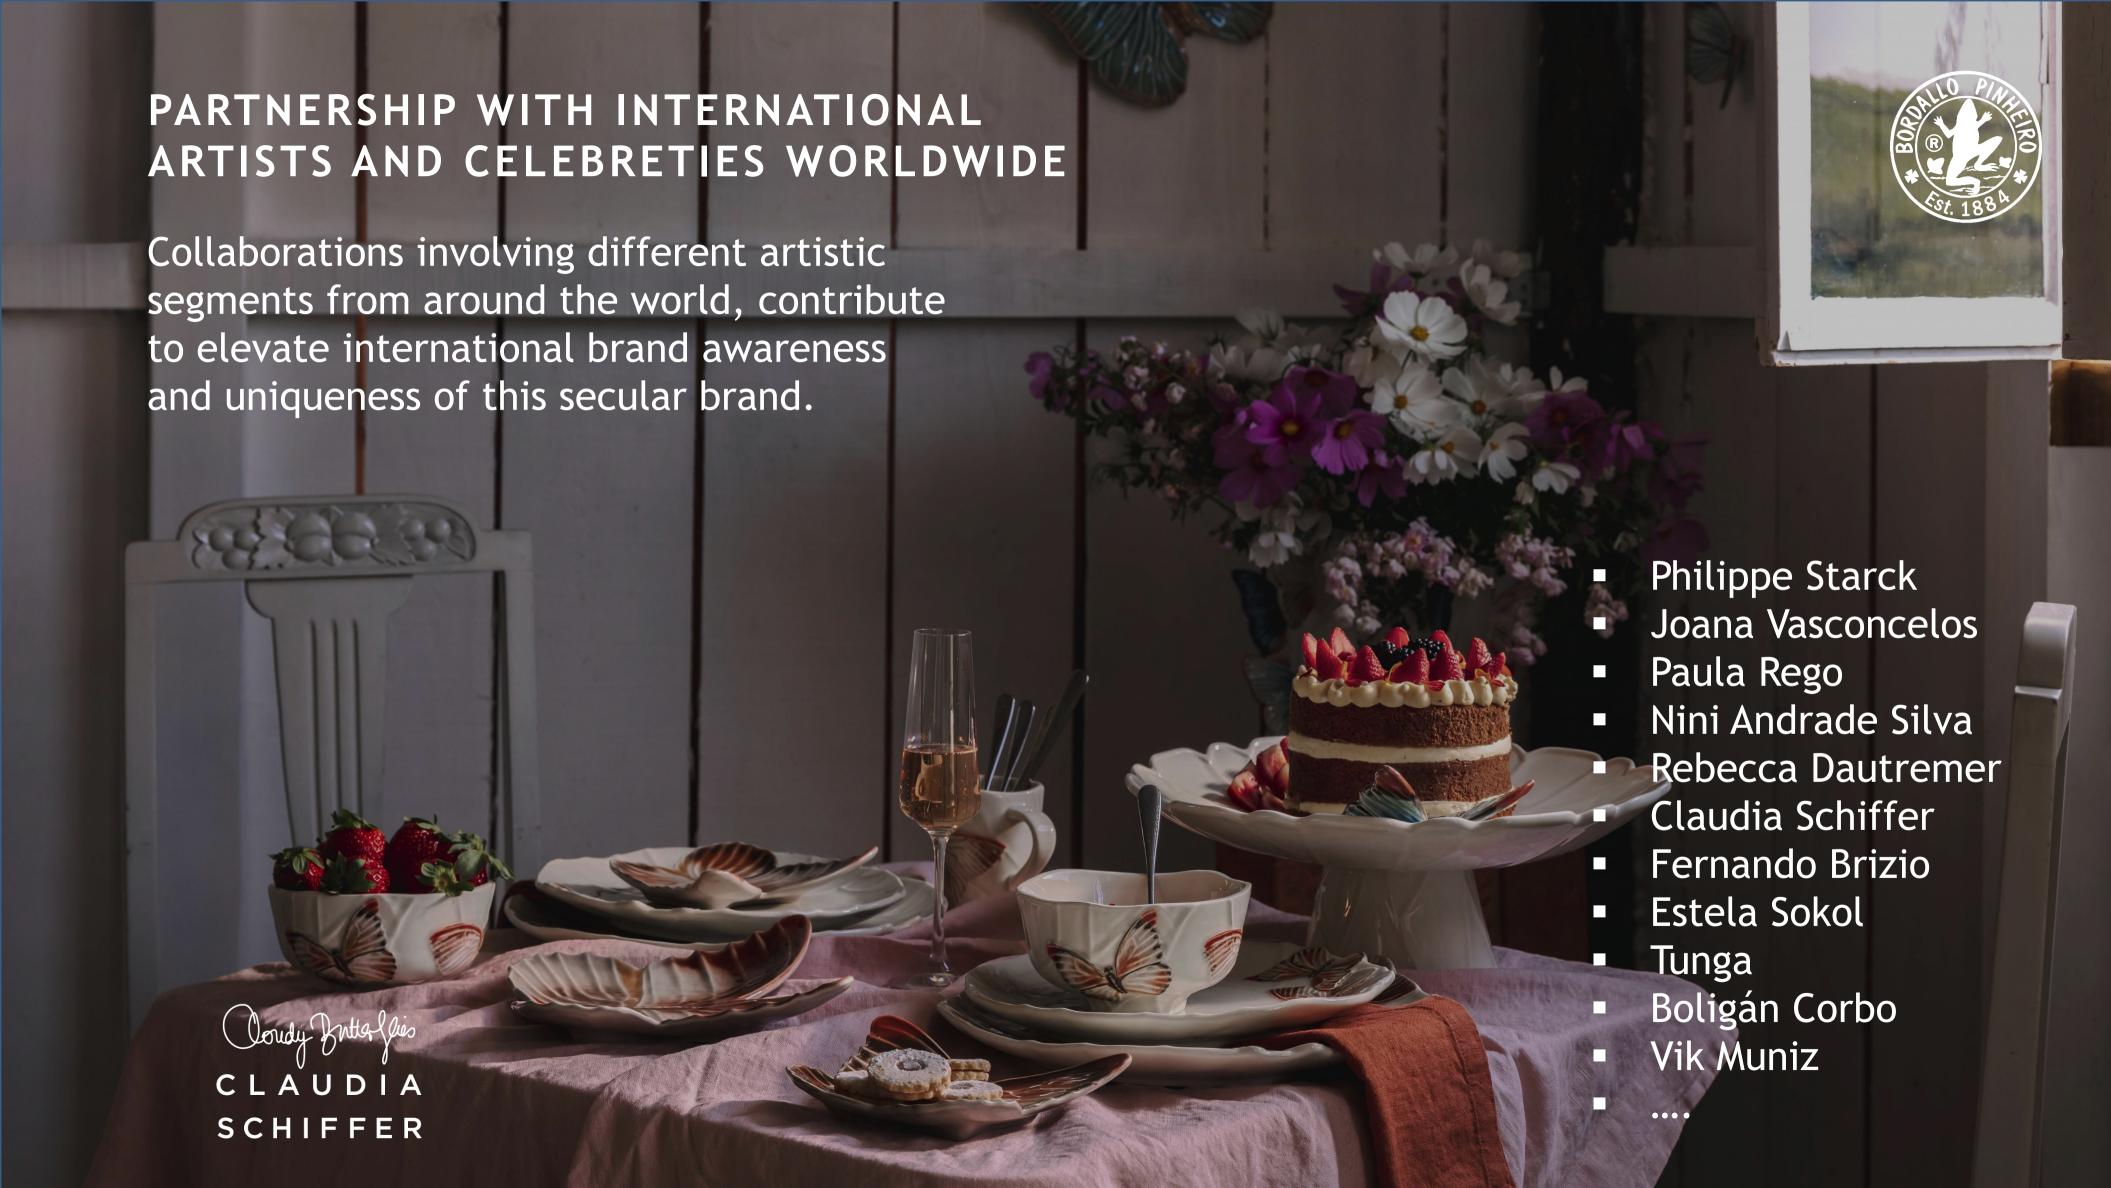

#### BORDALLO PINHEIRO & INTERNATIONAL MEDIA

Colourful and gaudy, traditional Portuguese designs, most famously the cabbage plate, were long dismissed as old fashioned. But this special brand of maximalism is undergoing a revival and has paved the way for a wider appreciation of all things from Portugal

#### BORDALLO PINHEIRO & INTERNATIONAL MEDIA

ABBONAMENTI

La collezione presenta oggetti più informali rispetto alla precedente: "Disegno pezzi che userei io stessa, e quando riceviamo in famiglia il mood è rilassato, quindi ho voluto mantenere questa sensazione nella nuova collezione", dice Claudia Schiffer. Photo: Moeez / Courtesy of Bordallo Pinheiro

#### Claudia Schiffer, ecco la sua nuova collezione per la tavola a tema farfalla

Per la sua ultima collezione di stoviglie per Bordallo Pinheiro, la top model ha rivisitato un motivo già collaudato, questa volta in splendide tonalità terra.

di Juliet Izon 8 settembre 2023

La sala da pranzo di Claudia Schiffer ha eleganti pareti rivestite in legno e un camino come punto focale. Foto Moeez / Courtesy Bordallo Pinheiro