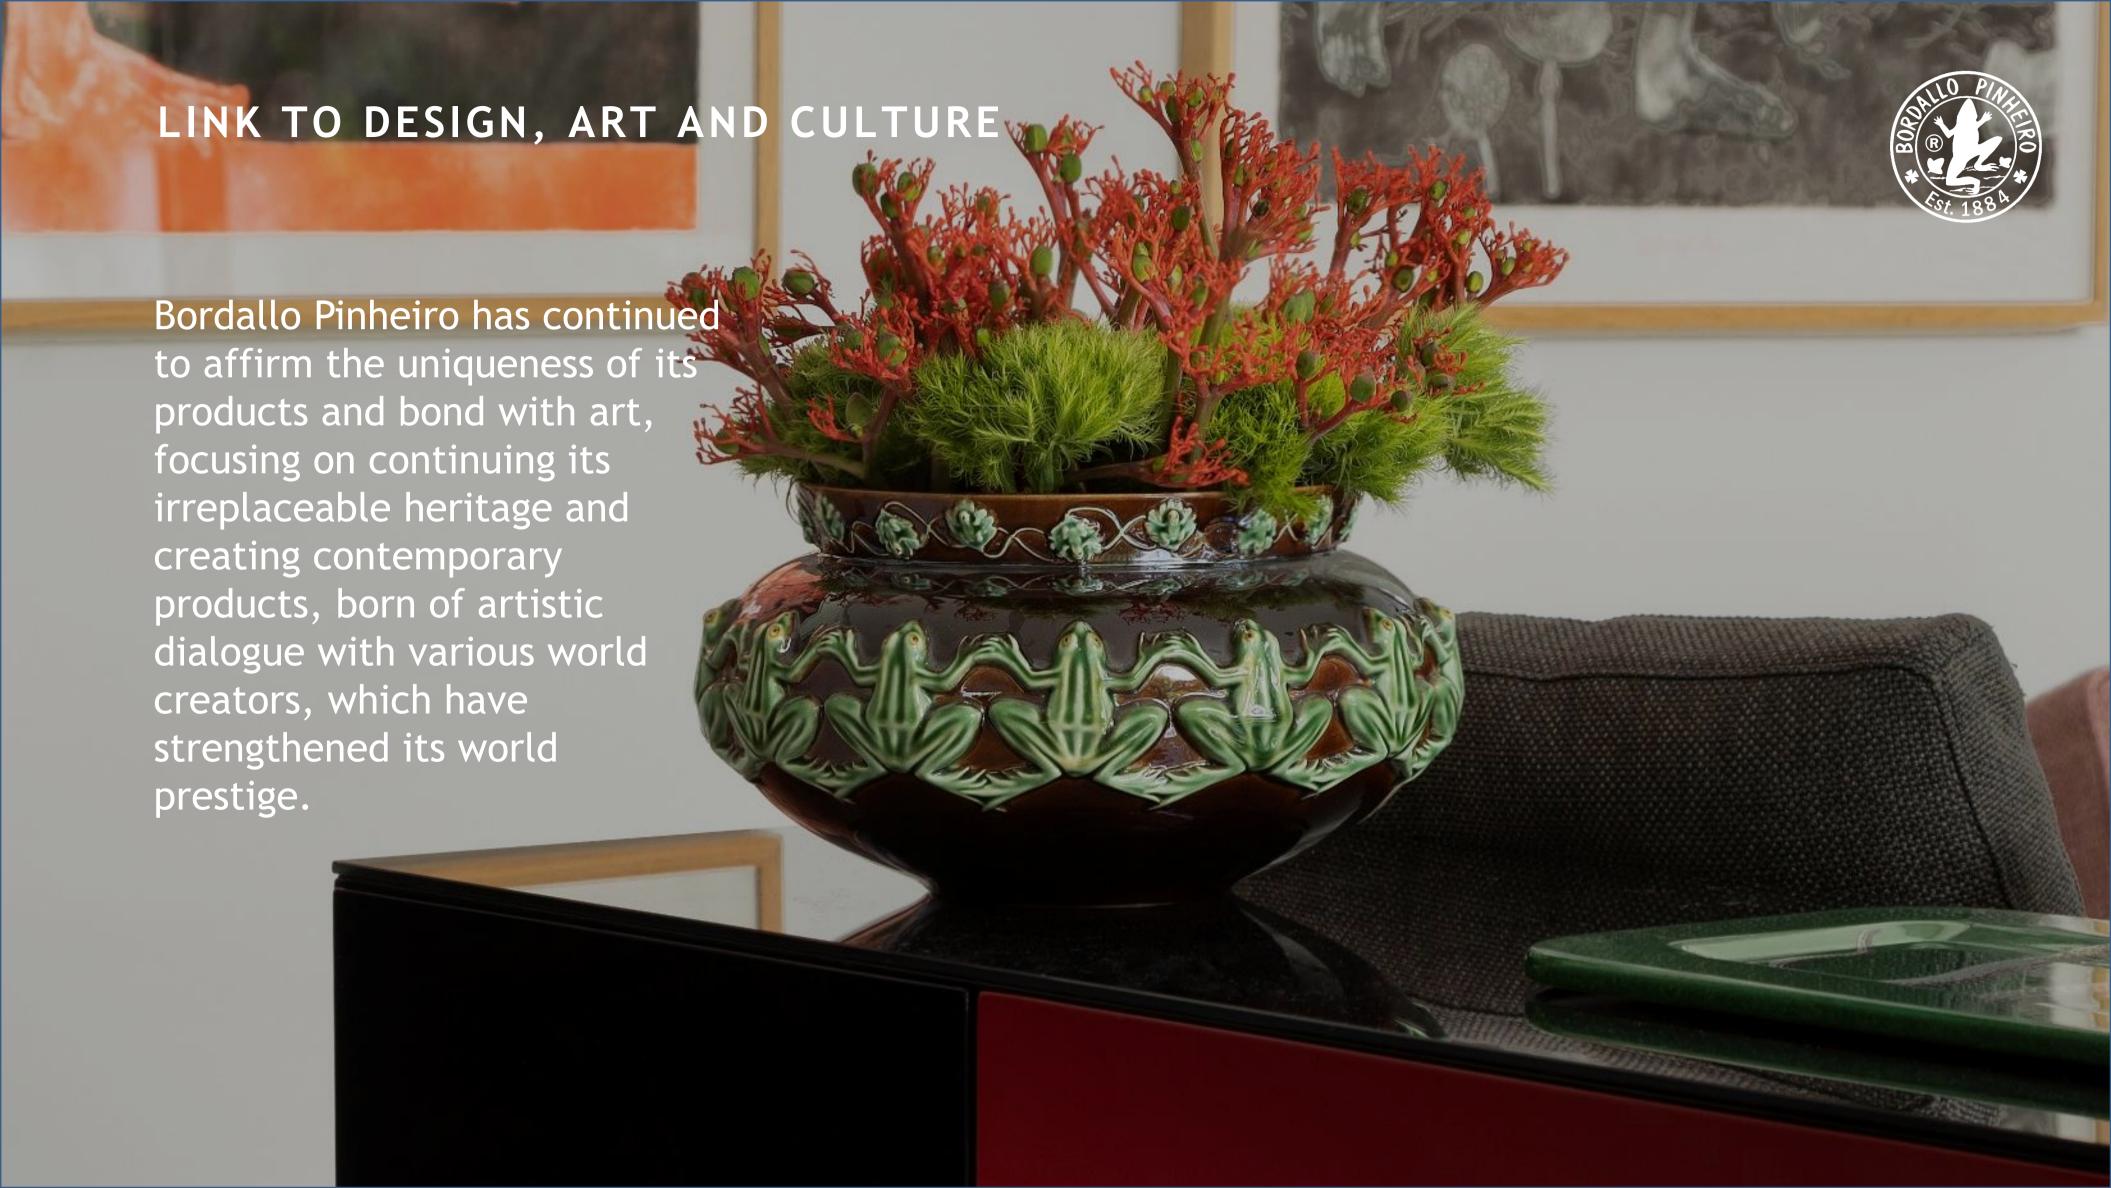

### RAPHAEL BORDALLO PINHEIRO l a visionary

- Born in Lisbon (1846-1905);
- One of the most remarkable Portuguese artists of the 19th century;
- Its artistic legacy extends across multiple creative fields: sketch artist, watercolour painter, illustrator, decorator, caricaturist, journalist, and ceramist;
- Created several characters as a way of social intervention like "Zé Povinho", which continues to symbolize the Portuguese people;
- Bordallo Pinheiro's journey into ceramics started with the establishment of the Fundação das Faianças Artísticas Bordallo Pinheiro in 1884;
- He produced a vast array of highly imaginative and technically sophisticated models, many of which remain in the national and international markets to this day.