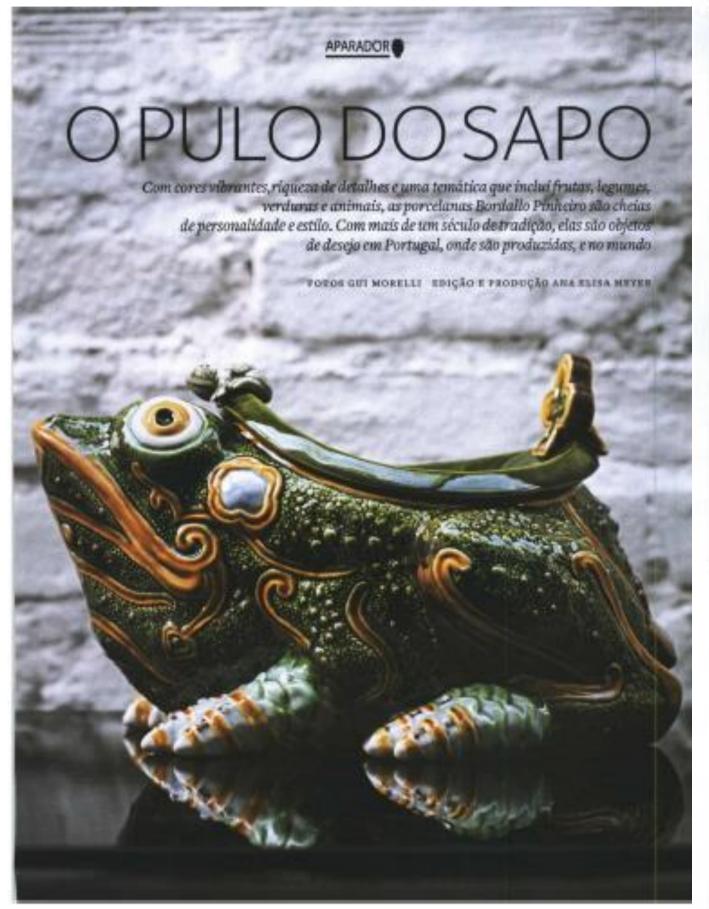

#### BORDALLO PINHEIRO & INTERNATIONAL MEDIA

Colourful and gaudy, traditional Portuguese designs, most famously the cabbage plate, were long dismissed as old fashioned. But this special brand of maximalism is undergoing a revival and has paved the way for a wider appreciation of all things from Portugal