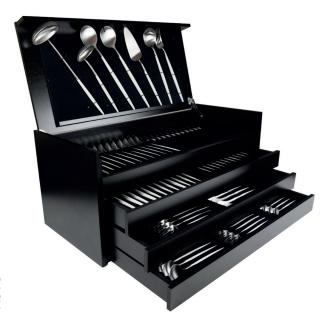

## **FLATWARE CHEST**

|                                                                                                                                                                                                                                                                                                                                                              | SKU                                           | DIMENSIONS (CM)                                                                                            |
|--------------------------------------------------------------------------------------------------------------------------------------------------------------------------------------------------------------------------------------------------------------------------------------------------------------------------------------------------------------|-----------------------------------------------|------------------------------------------------------------------------------------------------------------|
| CUTIPOL FLATWARE CHEST INSPIRED ON THE FRENCH CLASSIC, FEATURES A STYLISH BLACK FINISH AND HOLDS SERVICE FOR 24 UP TO 130 PIECES WITH DIFFERENT SIZES TO FIT ALL COLLECTIONS WITH SELECTED DRAWERS AND DEDICATED BUNGEES THE FLATWARE CHEST FROM CUTIPOL IS A GOOD WAY TO STORE YOUR FAVOURITE FLATWARE SO IT CAN BE READY TO USE ON THOSE SPECAIL OCASIONS. | 24 PC<br>75 PC<br>*75 PC<br>115 PC<br>*115 PC | 38,0 × 29,0 × 6,50<br>97,5 × 38,5 × 11,0<br>64,5 × 30,0 × 22,5<br>51,0 × 33,5 × 17,0<br>64,5 × 30,0 × 28,0 |
| * SUITABLE FOR:<br>BALI, BAUHAUS, CARRÉ, EBONY, ERGO, FONTAINEBLEAU, GOA, KUBE,<br>LINE, MEZZO, MIO, MOON, NAU, NOOR AND SUI                                                                                                                                                                                                                                 | 130 PC<br>*130 PC                             | 51,0 x 33,5 x 17,0<br>64,5 x 30,0 x 28,0                                                                   |