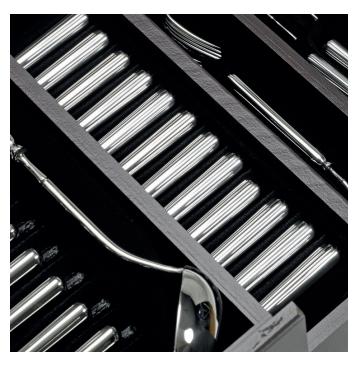

## **FLATWARE CHEST**

|                                                                                                                                                                                                                                                                                                                                                              | SKU                                           | DIMENSIONS (CM)                                                                                            |
|--------------------------------------------------------------------------------------------------------------------------------------------------------------------------------------------------------------------------------------------------------------------------------------------------------------------------------------------------------------|-----------------------------------------------|------------------------------------------------------------------------------------------------------------|
| CUTIPOL FLATWARE CHEST INSPIRED ON THE FRENCH CLASSIC, FEATURES A STYLISH BLACK FINISH AND HOLDS SERVICE FOR 24 UP TO 130 PIECES WITH DIFFERENT SIZES TO FIT ALL COLLECTIONS WITH SELECTED DRAWERS AND DEDICATED BUNGEES THE FLATWARE CHEST FROM CUTIPOL IS A GOOD WAY TO STORE YOUR FAVOURITE FLATWARE SO IT CAN BE READY TO USE ON THOSE SPECAIL OCASIONS. | 24 PC<br>75 PC<br>*75 PC<br>115 PC<br>*115 PC | 38,0 × 29,0 × 6,50<br>97,5 × 38,5 × 11,0<br>64,5 × 30,0 × 22,5<br>51,0 × 33,5 × 17,0<br>64,5 × 30,0 × 28,0 |
| * SUITABLE FOR:<br>BALI, BAUHAUS, CARRÉ, EBONY, ERGO, FONTAINEBLEAU, GOA, KUBE,<br>LINE, MEZZO, MIO, MOON, NAU, NOOR AND SUI                                                                                                                                                                                                                                 | 130 PC<br>*130 PC                             | 51,0 x 33,5 x 17,0<br>64,5 x 30,0 x 28,0                                                                   |