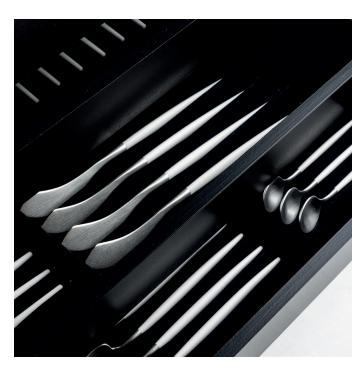

## **FLATWARE CHEST**

|                                                                                                                                                                                                                                                                                                                                                              | SKU                                           | DIMENSIONS (CM)                                                                                            |
|--------------------------------------------------------------------------------------------------------------------------------------------------------------------------------------------------------------------------------------------------------------------------------------------------------------------------------------------------------------|-----------------------------------------------|------------------------------------------------------------------------------------------------------------|
| CUTIPOL FLATWARE CHEST INSPIRED ON THE FRENCH CLASSIC, FEATURES A STYLISH BLACK FINISH AND HOLDS SERVICE FOR 24 UP TO 130 PIECES WITH DIFFERENT SIZES TO FIT ALL COLLECTIONS WITH SELECTED DRAWERS AND DEDICATED BUNGEES THE FLATWARE CHEST FROM CUTIPOL IS A GOOD WAY TO STORE YOUR FAVOURITE FLATWARE SO IT CAN BE READY TO USE ON THOSE SPECAIL OCASIONS. | 24 PC<br>75 PC<br>*75 PC<br>115 PC<br>*115 PC | 38,0 × 29,0 × 6,50<br>97,5 × 38,5 × 11,0<br>64,5 × 30,0 × 22,5<br>51,0 × 33,5 × 17,0<br>64,5 × 30,0 × 28,0 |
| * SUITABLE FOR:<br>BALI, BAUHAUS, CARRÉ, EBONY, ERGO, FONTAINEBLEAU, GOA, KUBE,<br>LINE, MEZZO, MIO, MOON, NAU, NOOR AND SUI                                                                                                                                                                                                                                 | 130 PC<br>*130 PC                             | 51,0 x 33,5 x 17,0<br>64,5 x 30,0 x 28,0                                                                   |