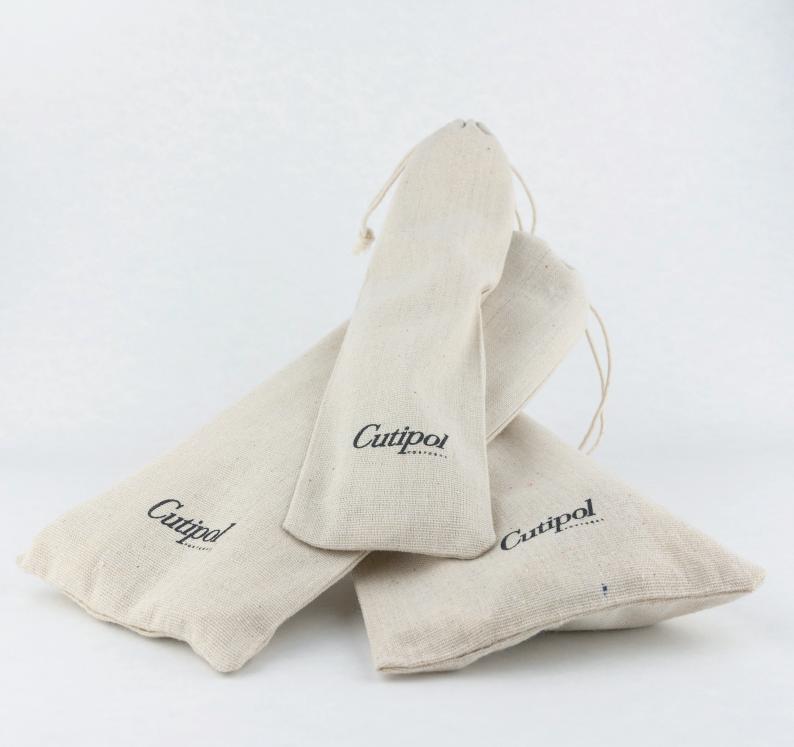

#### **COTTON BAGS**

WHETHER FOR INDIVIDUAL PIECES, SETS OR EVEN SERVING PIECES, THIS IS THE PERFECT SOLUTION AS A GIFT PACKAGE. MADE OF COTTON AND LINEN, CUTIPOL'S PERSONALIZED BAGS ARE ECOFRIENDLY, AS THEY CAN BE WASHED AND REUSED FOR VARIOUS PURPOSES.

TO STORE AT HOME OR TO TAKE EVERYWHERE, THIS IS THE IDEAL ITEM TO ALWAYS KEEP CUTLERY SAFE.

COMPATIBLE WITH ALL MODELS, THE BAGS ARE AVAILABLE IN 3 DIFFERENT SIZES.

| SKU |                     | DIMENSIONS (CM) |
|-----|---------------------|-----------------|
| СВ  | (INDIVIDUAL PIECES) | 8,00 x 30,0     |
| CBM | (24 PIECES)         | 15,0 x 28,0     |
| CBL | (SERVING PIECES)    | 12,5 x 33,5     |