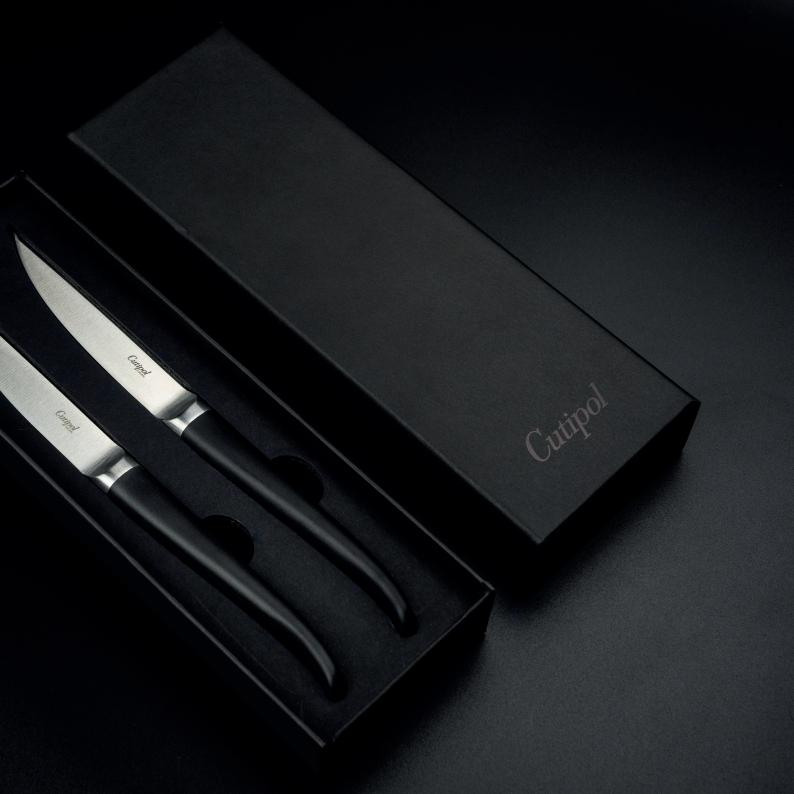

## **RIB GIFT BOX**

ELEGANT AND RESISTANT, IDEAL FOR A GIFT.
THE RIB GIFT BOX HAS TWO KNIFE SLOTS THAT PROTECTS THE KNIFE BLADE AND CAN ALSO BE USED TO STORE THEM AFTER USE.

SKU

DIMENSIONS (CM)

RIB.B

8,58 x 26,50 x 4,00