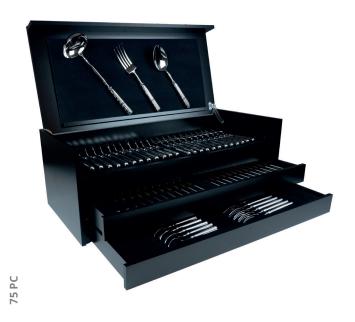

## **FLATWARE CHEST**

|                                                                                                                                                                                                                                                                                                                                                              | SKU                                           | DIMENSIONS (CM)                                                                                            |
|--------------------------------------------------------------------------------------------------------------------------------------------------------------------------------------------------------------------------------------------------------------------------------------------------------------------------------------------------------------|-----------------------------------------------|------------------------------------------------------------------------------------------------------------|
| CUTIPOL FLATWARE CHEST INSPIRED ON THE FRENCH CLASSIC, FEATURES A STYLISH BLACK FINISH AND HOLDS SERVICE FOR 24 UP TO 130 PIECES WITH DIFFERENT SIZES TO FIT ALL COLLECTIONS WITH SELECTED DRAWERS AND DEDICATED BUNGEES THE FLATWARE CHEST FROM CUTIPOL IS A GOOD WAY TO STORE YOUR FAVOURITE FLATWARE SO IT CAN BE READY TO USE ON THOSE SPECAIL OCASIONS. | 24 PC<br>75 PC<br>*75 PC<br>115 PC<br>*115 PC | 38,0 × 29,0 × 6,50<br>97,5 × 38,5 × 11,0<br>64,5 × 30,0 × 22,5<br>51,0 × 33,5 × 17,0<br>64,5 × 30,0 × 28,0 |
| * SUITABLE FOR:<br>BALI, BAUHAUS, CARRÉ, EBONY, ERGO, FONTAINEBLEAU, GOA, KUBE,<br>LINE, MEZZO, MIO, MOON, NAU, NOOR AND SUI                                                                                                                                                                                                                                 | 130 PC<br>*130 PC                             | 51,0 x 33,5 x 17,0<br>64,5 x 30,0 x 28,0                                                                   |