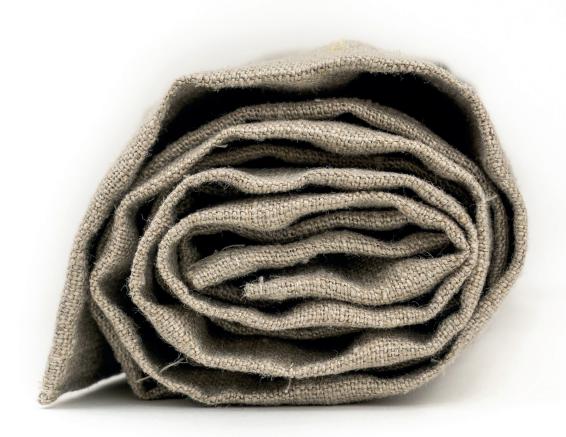

#### **LINEN BAG**

CUTIPOL PRESENT YOU THE NEW LINEN BAG FOR YOUR CUTLERY. INSPIRED IN THE JAPANESE CULTURE, THIS LINEN BAG FITS ALL CUTIPOL COLLECTIONS AND IT'S COMPATIBLE WITH ALL THEIR PIECES (INCLUDING SERVING PIECES). ORGANIC, EASY TO USE, THE CUTIPOL LINEN BAG WILL TAKE GOOD CARE OF YOUR FLATWARE. EACH BAG STORES UP TO 12 PIECES.