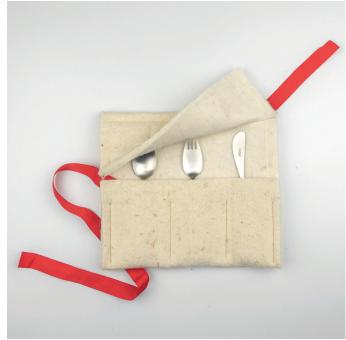

#### **LINEN BAG**

CUTIPOL PRESENT YOU THE NEW LINEN BAG FOR YOUR CUTLERY. INSPIRED IN THE JAPANESE CULTURE, THIS LINEN BAG FITS ALL CUTIPOL COLLECTIONS AND IT'S COMPATIBLE WITH ALL THEIR PIECES (INCLUDING SERVING PIECES). ORGANIC, EASY TO USE, THE CUTIPOL LINEN BAG WILL TAKE GOOD CARE OF YOUR FLATWARE. EACH BAG STORES UP TO 12 PIECES.