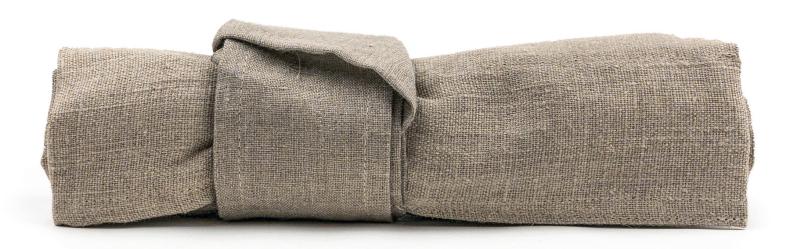

#### **LINEN BAG**

CUTIPOL PRESENT YOU THE NEW LINEN BAG FOR YOUR CUTLERY. INSPIRED IN THE JAPANESE CULTURE, THIS LINEN BAG FITS ALL CUTIPOL COLLECTIONS AND IT'S COMPATIBLE WITH ALL THEIR PIECES (INCLUDING SERVING PIECES). ORGANIC, EASY TO USE, THE CUTIPOL LINEN BAG WILL TAKE GOOD CARE OF YOUR FLATWARE. EACH BAG STORES UP TO 12 PIECES.