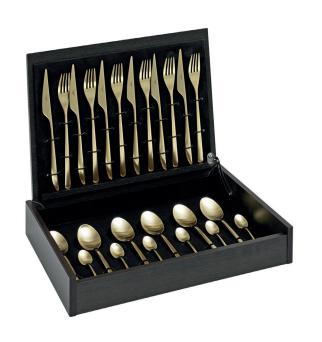

## **FLATWARE CHEST**

|                                                                                                                                                                                                                                                                                                                                                              | SKU                                           | DIMENSIONS (CM)                                                                                            |
|--------------------------------------------------------------------------------------------------------------------------------------------------------------------------------------------------------------------------------------------------------------------------------------------------------------------------------------------------------------|-----------------------------------------------|------------------------------------------------------------------------------------------------------------|
| CUTIPOL FLATWARE CHEST INSPIRED ON THE FRENCH CLASSIC, FEATURES A STYLISH BLACK FINISH AND HOLDS SERVICE FOR 24 UP TO 130 PIECES WITH DIFFERENT SIZES TO FIT ALL COLLECTIONS WITH SELECTED DRAWERS AND DEDICATED BUNGEES THE FLATWARE CHEST FROM CUTIPOL IS A GOOD WAY TO STORE YOUR FAVOURITE FLATWARE SO IT CAN BE READY TO USE ON THOSE SPECAIL OCASIONS. | 24 PC<br>75 PC<br>*75 PC<br>115 PC<br>*115 PC | 38,0 × 29,0 × 6,50<br>97,5 × 38,5 × 11,0<br>64,5 × 30,0 × 22,5<br>51,0 × 33,5 × 17,0<br>64,5 × 30,0 × 28,0 |
| * SUITABLE FOR:<br>BALI, BAUHAUS, CARRÉ, EBONY, ERGO, FONTAINEBLEAU, GOA, KUBE,<br>LINE, MEZZO, MIO, MOON, NAU, NOOR AND SUI                                                                                                                                                                                                                                 | 130 PC<br>*130 PC                             | 51,0 x 33,5 x 17,0<br>64,5 x 30,0 x 28,0                                                                   |