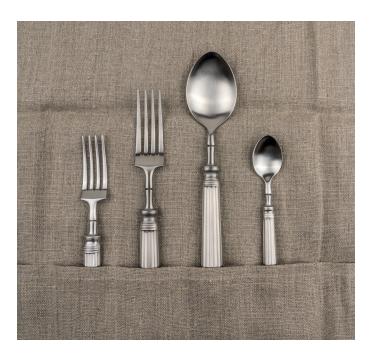

#### **LINEN BAG**

CUTIPOL PRESENT YOU THE NEW LINEN BAG FOR YOUR CUTLERY. INSPIRED IN THE JAPANESE CULTURE, THIS LINEN BAG FITS ALL CUTIPOL COLLECTIONS AND IT'S COMPATIBLE WITH ALL THEIR PIECES (INCLUDING SERVING PIECES). ORGANIC, EASY TO USE, THE CUTIPOL LINEN BAG WILL TAKE GOOD CARE OF YOUR FLATWARE. EACH BAG STORES UP TO 12 PIECES.