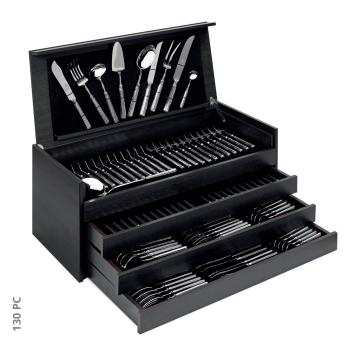

## **FLATWARE CHEST**

|                                                                                                                                                                                                                                                                                                                                                              | SKU                                           | DIMENSIONS (CM)                                                                                            |
|--------------------------------------------------------------------------------------------------------------------------------------------------------------------------------------------------------------------------------------------------------------------------------------------------------------------------------------------------------------|-----------------------------------------------|------------------------------------------------------------------------------------------------------------|
| CUTIPOL FLATWARE CHEST INSPIRED ON THE FRENCH CLASSIC, FEATURES A STYLISH BLACK FINISH AND HOLDS SERVICE FOR 24 UP TO 130 PIECES WITH DIFFERENT SIZES TO FIT ALL COLLECTIONS WITH SELECTED DRAWERS AND DEDICATED BUNGEES THE FLATWARE CHEST FROM CUTIPOL IS A GOOD WAY TO STORE YOUR FAVOURITE FLATWARE SO IT CAN BE READY TO USE ON THOSE SPECAIL OCASIONS. | 24 PC<br>75 PC<br>*75 PC<br>115 PC<br>*115 PC | 38,0 × 29,0 × 6,50<br>97,5 × 38,5 × 11,0<br>64,5 × 30,0 × 22,5<br>51,0 × 33,5 × 17,0<br>64,5 × 30,0 × 28,0 |
| * SUITABLE FOR:<br>BALI, BAUHAUS, CARRÉ, EBONY, ERGO, FONTAINEBLEAU, GOA, KUBE,<br>LINE, MEZZO, MIO, MOON, NAU, NOOR AND SUI                                                                                                                                                                                                                                 | 130 PC<br>*130 PC                             | 51,0 x 33,5 x 17,0<br>64,5 x 30,0 x 28,0                                                                   |