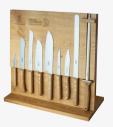

# Edition BBQ JEROEN HAZEBROEK Special Edition

The BBQ Edition from Windmühlenmesser-Manufactur offers a large selection of special knives that make every barbecue an experience. From preparation to serving, there is the right knife for every food to be grilled, whether fish, meat or vegetables. The sharp blades of the BBQ Edition make work easier and the comfortable oak handles ensure a secure hold. We selected, developed and coordinated the knives with the renowned BBQ expert Jeroen Hazebroek from the Netherlands. With his experience and expertise, we have made this special selection of knives: a paring and vegetable knife, two bread knives with and without a saw, various chef's knives, two boning knives (rigid or flexible blade), a new variant of the pike saber as a portioning knife, and a brisket knife. A ceramic sharpening rod and a matching magnetic knife stand for storage complete the offer.

# Magnetic knife storage board

Item no.: 9250,00,28 Dimension (LxWxD): 500x510x235 mm