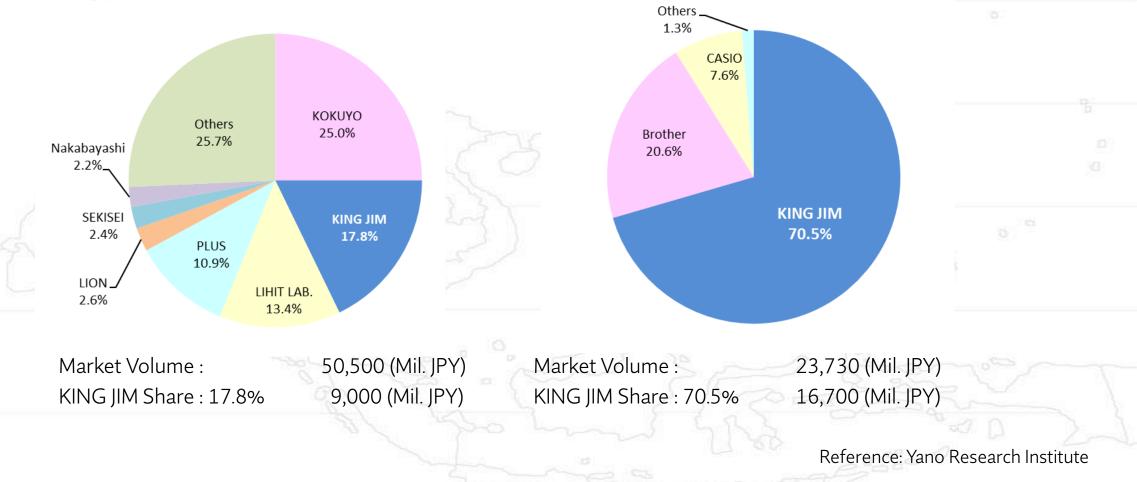

### 3) Market shares in Japan

File & Binder (2021)

### Electric Stationery (2021)