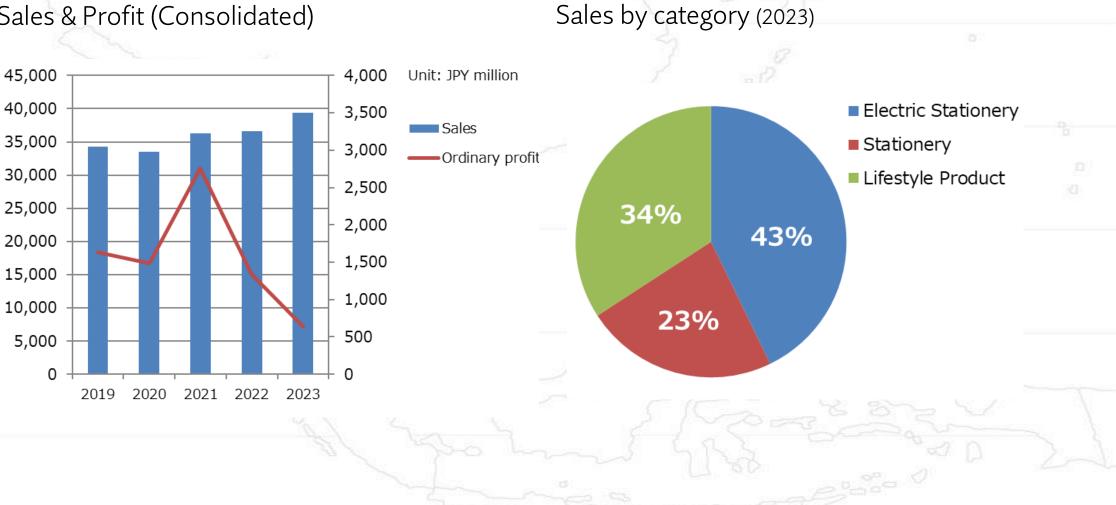

# Company Profile As of August 2023

**EST. 1927 TOKYO** 

# 1) Company Profile

Website:

Company Name: KING JIM CO., LTD President & CEO: Akira MIYAMOTO Foundation: April, 1927 Establishment: August, 1948 JPY 1,979million (approx. EUR 12.5M) Capital: Sales (Consolidated): JPY 39,393 million (approx. EUR 250M) Employees (Consolidated): 2,019 2-10-18, Higashi-Kanda, Chiyoda-ku, Head Office Address: Tokyo 101-0031 Business sites: Branch & Rep. Office (7) Logistic Center (3)

https://www.kingjim.co.jp/english/





# 2) Sales data

### Sales & Profit (Consolidated)



### 3) Market shares in Japan

File & Binder (2021)

### Electric Stationery (2021)



### Shanghai, China

Domestic sales

Shenzhen, China OEM and ODM support

Binh Duong, Vietnam

Paper and PP product factory

Penang, Malaysia

Binder mechanism factory

#### Jakarta, Indonesia

Domestic sales

Tokyo, JAPAN Head office

Hong Kong, China Overseas sales

Ho Chi Minh City, Vietnam

Domestic sales

#### Surabaya, Indonesia

PP product factory

#### Vietnam

#### KING JIM(VIETNAM) CO., LTD.

Production and sales of files and binders (abound product factory producing King file products)

Address : Lot D-4A-CN&D-4C-CN NE8B Street, MyPhuoc Industrial Park3, Thoi Hoa Ward, Binh Duoug Province, Vietnam TEL:+(84)274-3577-055 FAX:+(84)274-3577-056 President : Takanori Sako Establishment : 2007



#