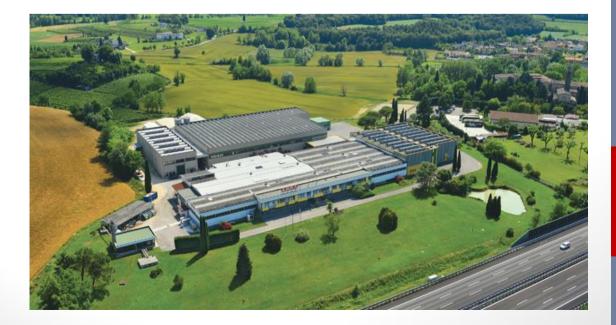

The group employs 60 people and develops on a covered surface of 18.000 square metres.

The sales net is composed of 13 agents in Italy and 6 agents abroad coordinated by one commercial responsible.

### THE GROUP

- PROPERTIES SQ M. 46000
- COVERED SURFACE SQ M. 18000
- PRODUCTION AREA SQ M. 8500
- STORAGE AREA SQ M. 8000
- MANAGEMENT AREA SQ M. 1500