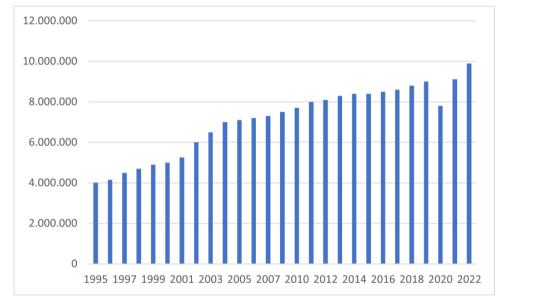

# THE COMMERCIAL AREA

THE SALES VOLUME SHOWS A CONTINUOUS INCREASE POSITIONING THE COMPANY, ESPECIALLY FROM 2000 ON, AS THE BIGGEST EUROPEAN PLAYER IN THE MARKET. STARTING FROM 1995 THE TOTAL TURNOVER HAS MORE THEN DOUBLED THANKS TO THE BIGGER PRODUCTION CAPACITY AND