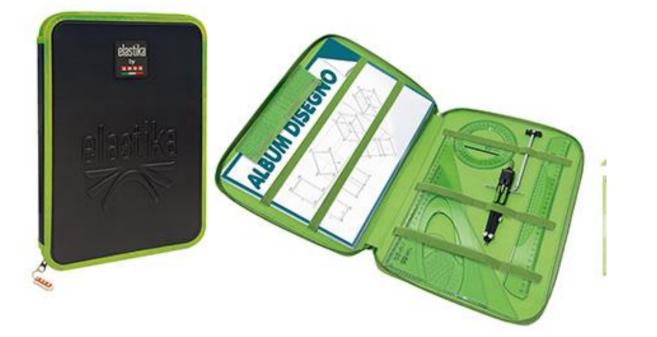

ced with models allowing energy saving of more than 50%



Ove utilizzato, il PVC è ftalati free, nel rispetto delle normative e a tutela del consumatore.

When used the PVC is phthalate free, a choice made for reasons of consistency and to safeguard the consumer.



Gli scarti delle lavorazioni vengono riutilizzati per creare nuovi prodotti. Un corretto riciclo permette anche di ridurre i rifiuti immessi in discarica.

Production scraps are reused to create new products. Appropriate recycling also allows us to reduce the waste sent to the tip.



Utilizziamo preferibilmente fornitori di materie prime vicini al nostro sito produttivo.

We prefer to use suppliers of raw materials close to our production site.



### MAIN PRODUCT



### L'unica che torna in forma Infinite flexibility













### MAIN PRODUCT































# THANK YOU FOR YOUR ATTENTION

and thanks to all our customers, employees and suppliers who have helped us grow over the years