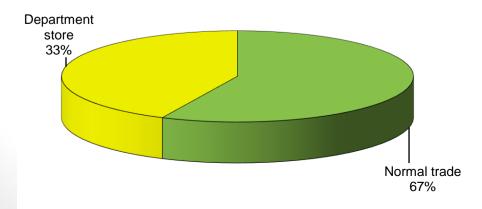

For many years ARDA has been supplier to the major distribution's chains belonging to the Department Stores, giving the opportunity to mature an important experience both in Italy and abroad.

The French market in particular has been an important trial bench to test ARDA's capability to answer highly demanding customers' requests in terms of range, volume and punctuality as well as reliability of the service combined with the need for stocking the goods to grant the so called "tight flow"

# THE COMMERCIAL AREA

THE SALES VOLUME SHOWS A CONTINUOUS INCREASE POSITIONING THE COMPANY, ESPECIALLY FROM 2000 ON, AS THE BIGGEST EUROPEAN PLAYER IN THE MARKET. STARTING FROM 1995 THE TOTAL TURNOVER HAS MORE THEN DOUBLED THANKS TO THE BIGGER PRODUCTION CAPACITY AND

### THE COMMERCIAL AREA