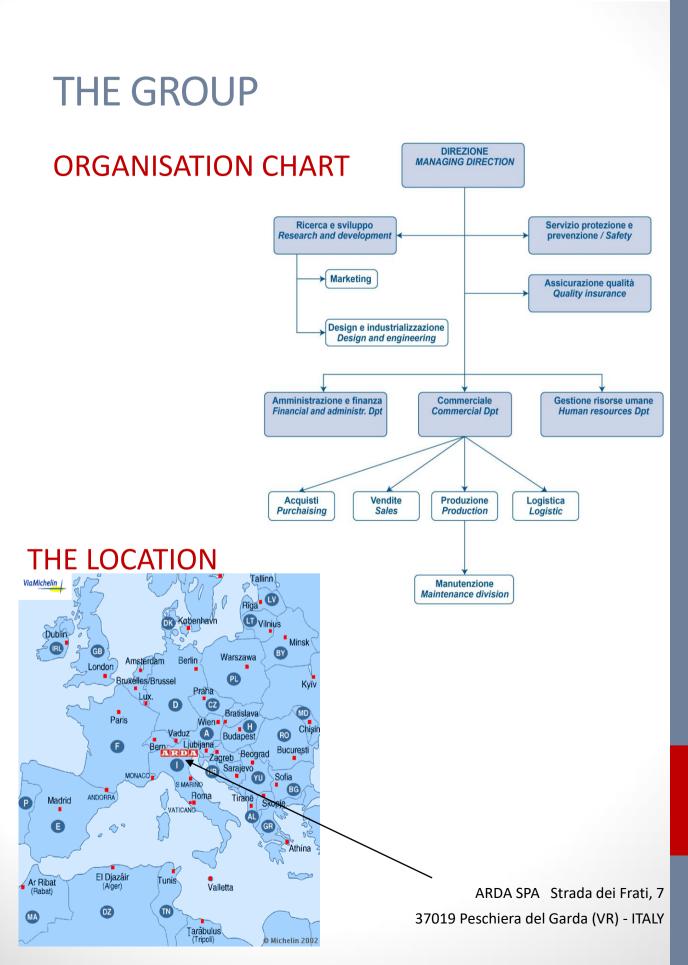

### THE GROUP

- PROPERTIES SQ M. 46000
- COVERED SURFACE SQ M. 18000
- PRODUCTION AREA SQ M. 8500
- STORAGE AREA SQ M. 8000
- MANAGEMENT AREA SQ M. 1500