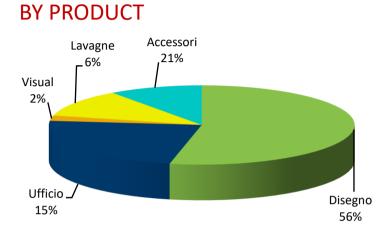

# THE COMMERCIAL AREA

THE SALES VOLUME SHOWS A CONTINUOUS INCREASE POSITIONING THE COMPANY, ESPECIALLY FROM 2000 ON, AS THE BIGGEST EUROPEAN PLAYER IN THE MARKET. STARTING FROM 1995 THE TOTAL TURNOVER HAS MORE THEN DOUBLED THANKS TO THE BIGGER PRODUCTION CAPACITY AND

### THE COMMERCIAL AREA