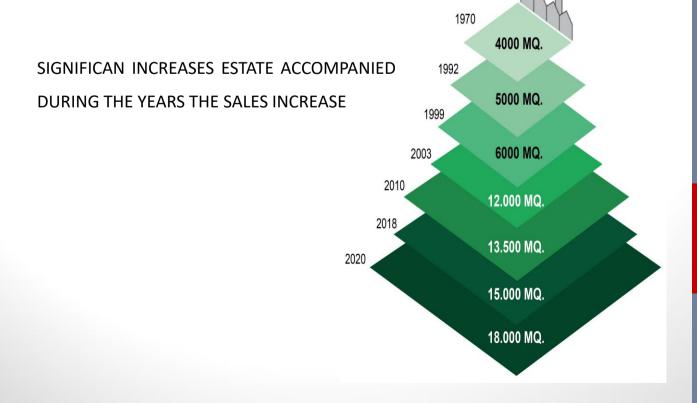

The group employs 60 people and develops on a covered surface of 18.000 square metres.

The sales net is composed of 13 agents in Italy and 6 agents abroad coordinated by one commercial responsible.

### THE GROUP

- PROPERTIES SQ M. 46000
- COVERED SURFACE SQ M. 18000
- PRODUCTION AREA SQ M. 8500
- STORAGE AREA SQ M. 8000
- MANAGEMENT AREA SQ M. 1500