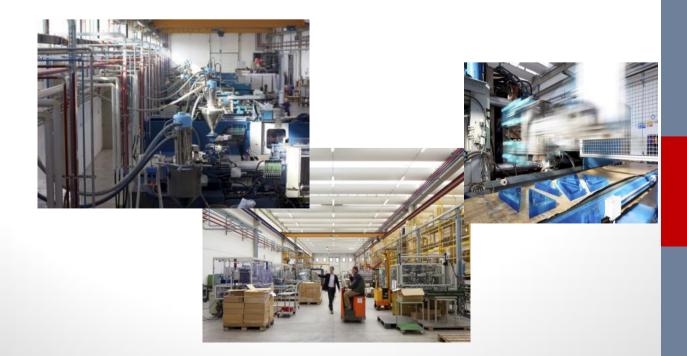

### THE PRODUCTION: facts and figures

#### THE STRUCTURE

- 33 INJECTION MACHINES FROM 150 TO 1000 TON.
- 15 ROBOTIZED WORKING CENTRES FOR HOT PRINTING
- 2 WORKSHOPS FOR THE PRODUCTION AND MAINTENANCE OF MOULDS.
- 235 INJECTION MOULDS.
- MACHINES FOR COLOURING AND MIXING THE RAW MATERIALS

#### THE STAFF

- 13 ADMINISTRATIVE AND COMMERCIAL EMPLOYEES
- 8 SPECIALIZED TECHNICIANS AND HEAD OF DEPARTMENT
- 40 WORKERS

#### THE CAPACITY

- MAXIMUM DAILY PRODUCTION CAPACITY DRAWING INSTR.. :250.000 pcs (24 h.)
  OFFICE ITEMS : 60.000 pcs (24 h.)
- WORKING SHIFTS: INJECTION DPT:16 HOURS (EXPLOITATION 63%) HOT PRINTING DEP.: 8 HOURS (EXPLOITATION 50%) LOGISTIC DEPARTMENT: 8 HOURS (EXPLOITATION 50%)