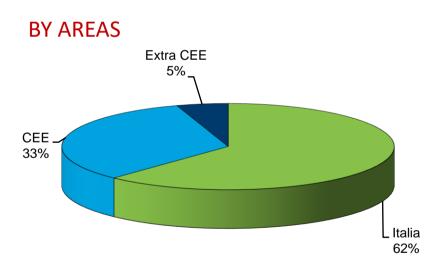

# THE COMMERCIAL AREA

THE SALES VOLUME SHOWS A CONTINUOUS INCREASE POSITIONING THE COMPANY, ESPECIALLY FROM 2000 ON, AS THE BIGGEST EUROPEAN PLAYER IN THE MARKET. STARTING FROM 1995 THE TOTAL TURNOVER HAS MORE THEN DOUBLED THANKS TO THE BIGGER PRODUCTION CAPACITY AND

### THE COMMERCIAL AREA