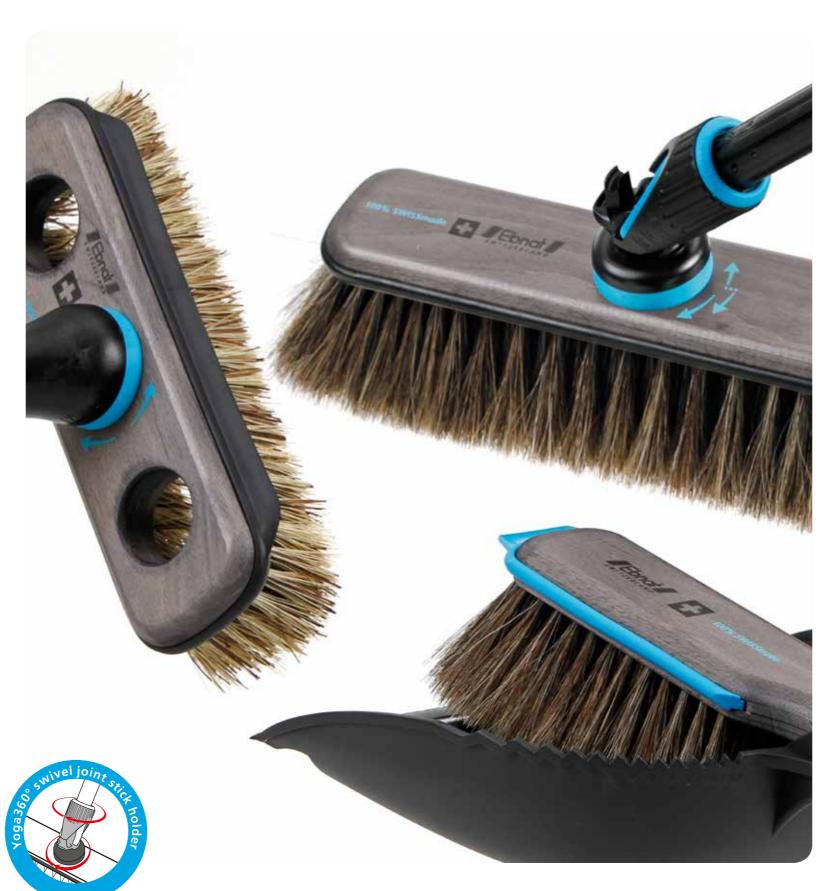

Ebnat AG thus uses proven functions and creates an additional value with great ideas. With our smart joint stick holder we realised this once again. We are proud to present a true world novelty.

#### How it works

The Yoga360° swivel joint stick holder is perfectly suitable for numerous applications. It rotates by 360° and can be fixed in every position – angled or straight. Besides the traditional swiping movement in straight position a push movement is also perfectly accomplished in an angled position. Opened the stick holder is movable. In this way the floor can be swiped under furniture lengthwise, crosswise, circling, pulling or pushing.

Also the Swiss Move scrubber offers a unique additional value. With the automatic locking function every 90 degrees our scrubber can be used – similar to the floor mop – for scrubbing the floor lengthwise as well as in the initial position.