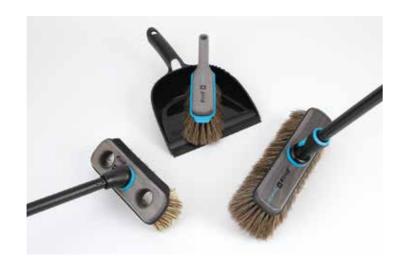

#### Typical for Ebnat – simply brilliant!

Swiss Move brings dynamic into housework.

Bending down, moving furniture and kneeling down, all this belongs to the past thanks to the Swiss Move floor mop.

Innovations particularly have to be worth for the user.

#### How it works

The Yoga360° swivel joint stick holder is perfectly suitable for numerous applications. It rotates by 360° and can be fixed in every position – angled or straight. Besides the traditional swiping movement in straight position a push movement is also perfectly accomplished in an angled position. Opened the stick holder is movable. In this way the floor can be swiped under furniture lengthwise, crosswise, circling, pulling or pushing.

Also the Swiss Move scrubber offers a unique additional value. With the automatic locking function every 90 degrees our scrubber can be used – similar to the floor mop – for scrubbing the floor lengthwise as well as in the initial position.