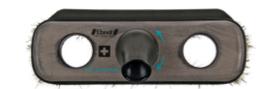

#### How it works

The Yoga360° swivel joint stick holder is perfectly suitable for numerous applications. It rotates by 360° and can be fixed in every position – angled or straight. Besides the traditional swiping movement in straight position a push movement is also perfectly accomplished in an angled position. Opened the stick holder is movable. In this way the floor can be swiped under furniture lengthwise, crosswise, circling, pulling or pushing.