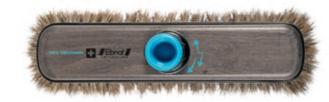

#### How it works

The Yoga360° swivel joint stick holder is perfectly suitable for numerous applications. It rotates by 360° and can be fixed in every position – angled or straight. Besides the traditional swiping movement in straight position a push movement is also perfectly accomplished in an angled position. Opened the stick holder is movable. In this way the floor can be swiped under furniture lengthwise, crosswise, circling, pulling or pushing.