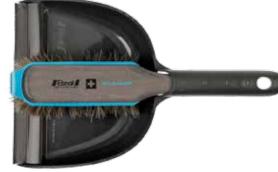

Also the Swiss Move scrubber offers a unique additional value. With the automatic locking function every 90 degrees our scrubber can be used – similar to the floor mop – for scrubbing the floor lengthwise as well as in the initial position.