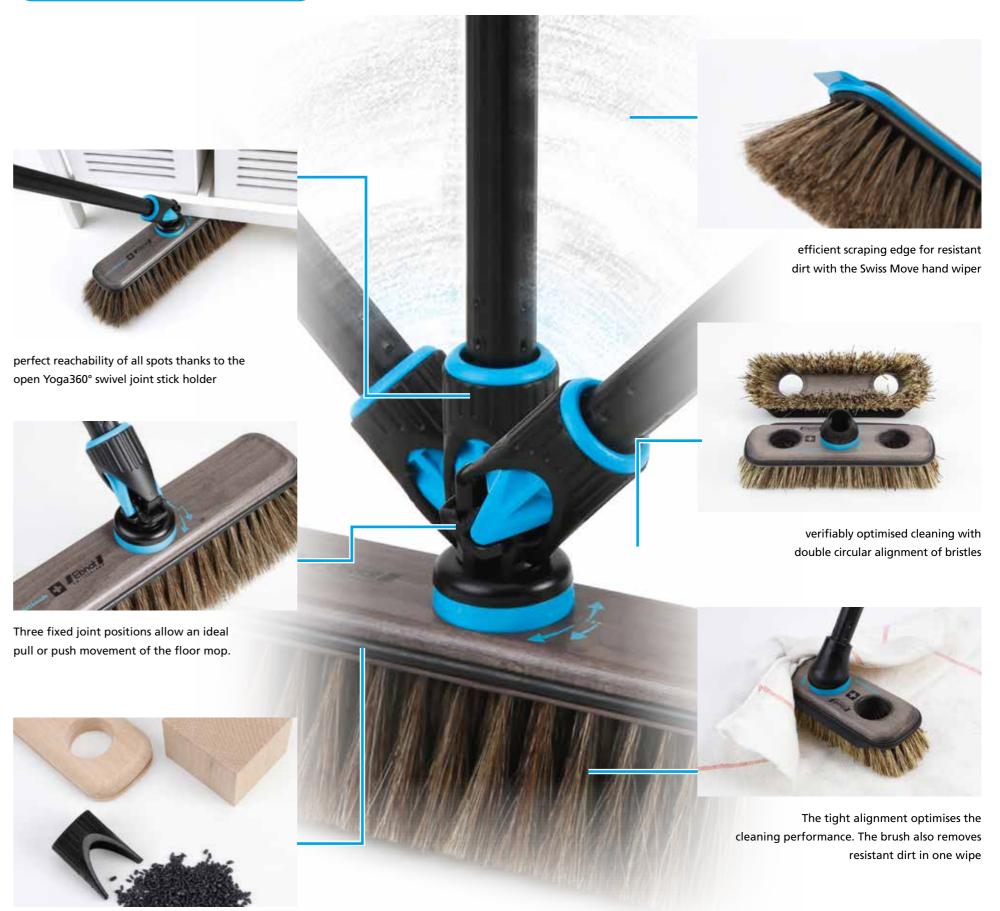

#### How it works

The Yoga360° swivel joint stick holder is perfectly suitable for numerous applications. It rotates by 360° and can be fixed in every position – angled or straight. Besides the traditional swiping movement in straight position a push movement is also perfectly accomplished in an angled position. Opened the stick holder is movable. In this way the floor can be swiped under furniture lengthwise, crosswise, circling, pulling or pushing.

Also the Swiss Move scrubber offers a unique additional value. With the automatic locking function every 90 degrees our scrubber can be used – similar to the floor mop – for scrubbing the floor lengthwise as well as in the initial position.

sustainable production from Swiss FSC® beech wood and recycling plastic