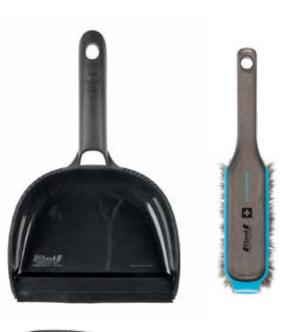

#### Typical for Ebnat – simply brilliant!

Swiss Move brings dynamic into housework.

Bending down, moving furniture and kneeling down, all this belongs to the past thanks to the Swiss Move floor mop.

Innovations particularly have to be worth for the user.

Also the Swiss Move scrubber offers a unique additional value. With the automatic locking function every 90 degrees our scrubber can be used – similar to the floor mop – for scrubbing the floor lengthwise as well as in the initial position.