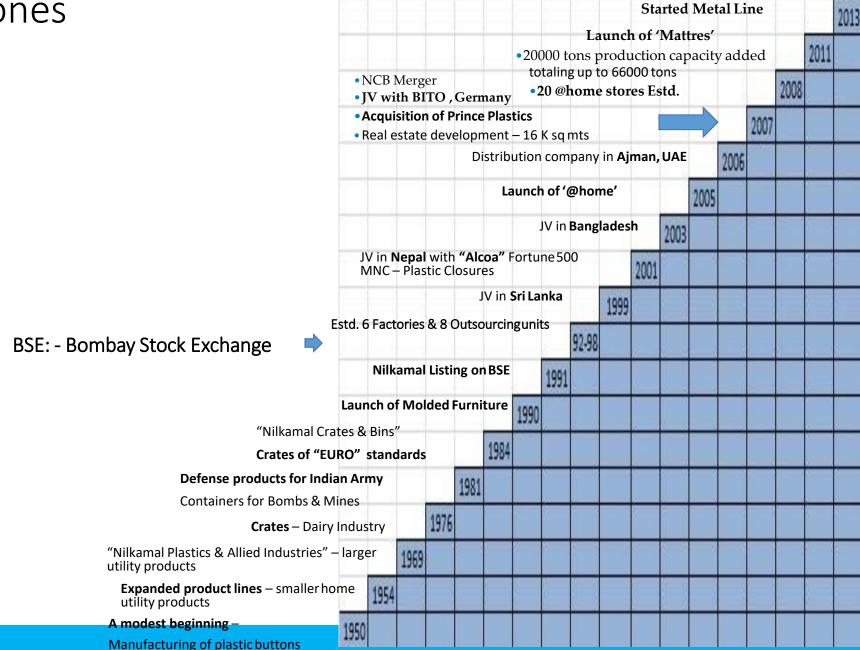

### Milestones

## Company profile

Asia's largest plastic processor of moulded products & world's largest manufacturer of moulded furniture having expertise into plastics for more than 60 years, listed on BSE & NSE since 1991

Our manufacturing units are ISO 9001, 14001 & 50001 certified, located across

- NORTH Samba (J & K) & Greater Noida (U.P)
- EAST Barjora (W.B)
- **WEST** Sinnar (Maharashtra) & Silvassa, (2 plants Kharadpara & Vasona)
  - SOUTH Pondicherry (UT) & Hosur (Tamilnadu)
  - Has an annual group turnover of almost USD 350 Million Approx).
  - In 2005, the Company moved from the Moulded to the Total Furniture market
  - Won Gold & Silver trophies for "Excellence in manufacturing" from Economic Times and Frost & Sullivan.
  - Exporting to more than 50 countries across the globe (Furniture + MHD)