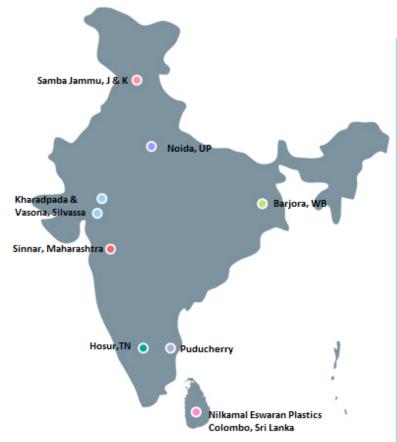

Our manufacturing units are ISO 9001, 14001 & 50001 certified, located across

- NORTH Samba (J & K) & Greater Noida (U.P)
- EAST Barjora (W.B)
- **WEST** Sinnar (Maharashtra) & Silvassa, (2 plants Kharadpara & Vasona)
  - SOUTH Pondicherry (UT) & Hosur (Tamilnadu)
  - Has an annual group turnover of almost USD 350 Million Approx).
  - In 2005, the Company moved from the Moulded to the Total Furniture market
  - Won Gold & Silver trophies for "Excellence in manufacturing" from Economic Times and Frost & Sullivan.
  - Exporting to more than 50 countries across the globe (Furniture + MHD)

## Factory Locations and distance from nearest Sea port

|  | Factory Location             | Closest port             | ICD or Dry port/Sea port | Distance from port  |
|--|------------------------------|--------------------------|--------------------------|---------------------|
|  | Samba, Jammu                 | Tughlakabad              | ICD or Dry port          | 580 km              |
|  | Noida, UP                    | Tughlakabad              | ICD or Dry port          | 15 km               |
|  | Barjora, WB                  | Kolkata                  | Sea port                 | 185 km              |
|  | Vasona Silvassa              | <mark>Nhava Sheva</mark> | <mark>Sea port</mark>    | <mark>195 km</mark> |
|  | Khadadpada, Silvassa         | Nhava Sheva              | Sea port                 | 195 km              |
|  | Sinnar, Maharashtra          | Nhava Sheva              | Sea port                 | 205 km              |
|  | Hosur, Tamil Nadu            | <mark>Chennai</mark>     | <mark>Sea port</mark>    | <mark>296 km</mark> |
|  | Puducherry                   | Chennai                  | Sea port                 | 149 km              |
|  | Nilkamal Easwaran<br>Colombo | Colombo                  | Sea port                 | 25 km               |