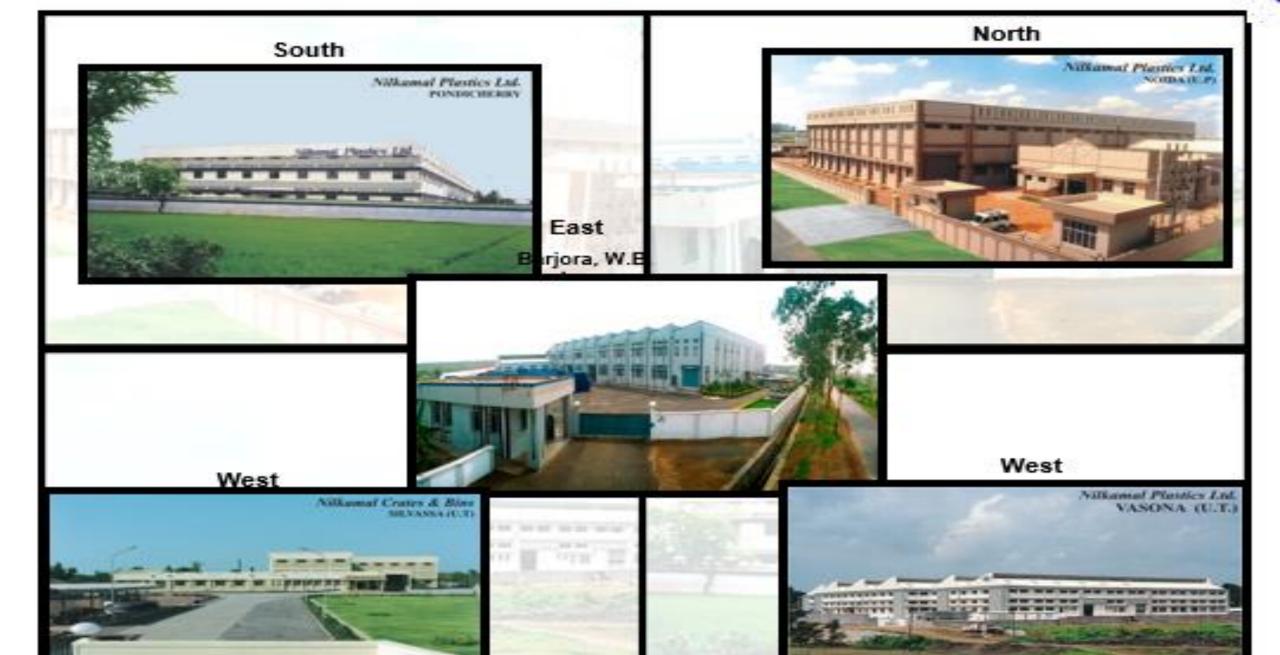

Our manufacturing units are ISO 9001, 14001 & 50001 certified, located across

- NORTH Samba (J & K) & Greater Noida (U.P)
- EAST Barjora (W.B)
- **WEST** Sinnar (Maharashtra) & Silvassa, (2 plants Kharadpara & Vasona)
  - SOUTH Pondicherry (UT) & Hosur (Tamilnadu)
  - Has an annual group turnover of almost USD 350 Million Approx).
  - In 2005, the Company moved from the Moulded to the Total Furniture market
  - Won Gold & Silver trophies for "Excellence in manufacturing" from Economic Times and Frost & Sullivan.
  - Exporting to more than 50 countries across the globe (Furniture + MHD)

## Factory Locations and distance from nearest Sea port

|  | Factory Location             | Closest port             | ICD or Dry port/Sea port | Distance from port  |
|--|------------------------------|--------------------------|--------------------------|---------------------|
|  | Samba, Jammu                 | Tughlakabad              | ICD or Dry port          | 580 km              |
|  | Noida, UP                    | Tughlakabad              | ICD or Dry port          | 15 km               |
|  | Barjora, WB                  | Kolkata                  | Sea port                 | 185 km              |
|  | Vasona Silvassa              | <mark>Nhava Sheva</mark> | <mark>Sea port</mark>    | <mark>195 km</mark> |
|  | Khadadpada, Silvassa         | Nhava Sheva              | Sea port                 | 195 km              |
|  | Sinnar, Maharashtra          | Nhava Sheva              | Sea port                 | 205 km              |
|  | Hosur, Tamil Nadu            | <mark>Chennai</mark>     | <mark>Sea port</mark>    | <mark>296 km</mark> |
|  | Puducherry                   | Chennai                  | Sea port                 | 149 km              |
|  | Nilkamal Easwaran<br>Colombo | Colombo                  | Sea port                 | 25 km               |