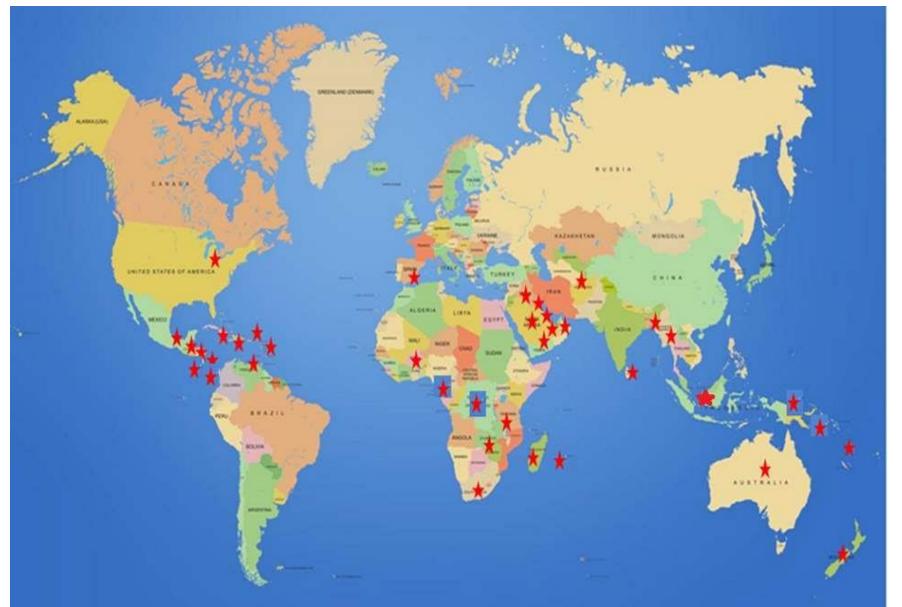

- o ISO 9001 (Quality Management),
- o ISO 14001 (Environment Management)
- o OSHAS 18001 (Occupational Health & Safety)
- o ISO 50001 (Energy Management)
- o BIFMA Level 3 Certified
- o Green Guard Certified





## Rigorous Quality Control Tests



















## Rigorous Quality Control Tests











## Raw Materials & Quality Policy

Nilkamal uses "VIRGIN" polymers only, in all the products.

Which is in keeping with Nilkamal's Quality Policy, as follows,

"We are committed to Total Customer Satisfaction by Establishing, Implementing and Maintaining quality systems conforming to International Standards.

We will strive for Continuous Improvement in our Systems, Process, Products and Service by Training our people and fostering the climate for Team Work."



### **Our Reach**







www.nilkamal.com