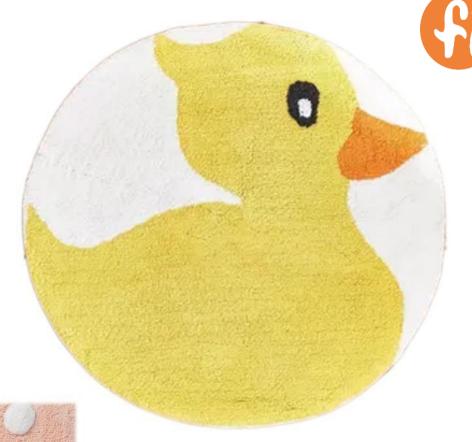

ain.

#### SORTING

Bottles and containers are sorted based on what they are made of and sometimes what color the are. The items then go through a machine that shreds them.



30 Plastic Bottle = 1 Kg of New life PET Yarn

#### **FLAKING**

The melted plastic is processed into flakes, can be made into a wide variety of plastic products.

#### MELTING

The shreds are washed to remove any impurites ,pieces of labels or leftover contents . They are then dried and melted.



## Hand Woven PET yarn Rugs (made from recycled polyester and plastic waste)









Polypropylene Mats





## Polypropylene Mats













# Jute Braided Rugs





# Jute Braided Rugs











# Micro-Chenille Bath Mats





### Micro-Chenille Bath Mats















# **Kids Collection**

# **Kids Bath Mats**







# Kids Bath Mats









# Kids Baskets