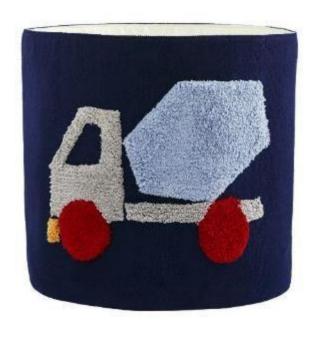

sorted based on what they are made of and sometimes what color the are. The items then go through a machine that shreds them.



30 Plastic Bottle = 1 Kg of New life PET Yarn

#### **FLAKING**

The melted plastic is processed into flakes, can be made into a wide variety of plastic products.

#### MELTING

The shreds are washed to remove any impurites ,pieces of labels or leftover contents . They are then dried and melted.



## Hand Woven PET yarn Rugs (made from recycled polyester and plastic waste)









Polypropylene Mats





## Polypropylene Mats













# Jute Braided Rugs





# Jute Braided Rugs











# Micro-Chenille Bath Mats





### Micro-Chenille Bath Mats















# **Kids Collection**

# **Kids Bath Mats**







# Kids Bath Mats









# Kids Baskets