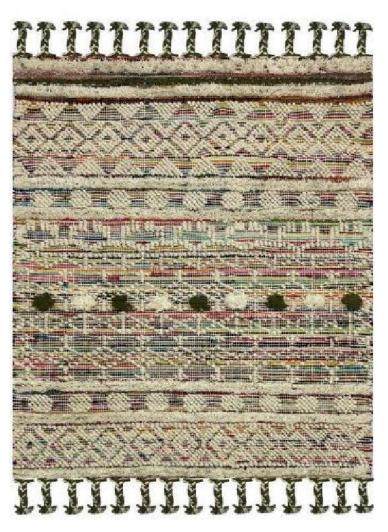

17, Sector 25 Part - II, Panipat, India – 132 103 varun.jain@spjgroup.in

# Handwoven Cotton Rugs with Over Tufting





## Handwoven Cotton Rugs with Over Tufting









# **Tufted Woollen Carpet**





## **Tufted Carpets**









# **Tufted Woollen Carpet**









# **Cotton Printed Rugs**





## **Cotton Printed Rugs**









### **Cotton Printed Rugs**









**Hand Woven Rugs** 





## Hand Woven Rugs









Wool Chindi Rugs (Rag Rugs)





## Wool Chindi Rugs (Rag Rugs)









## Hand Woven PET yarn Rugs (made from recycled polyester and plastic waste )





PET yarn is made of 100% recycled plastic bottles – 1 sqm of the PET yarn rugs, which are environment friendly are made up of 51 waste plastic bottles



## **Process of PET Recycling and Producing Products**

## Reduce, Reuse, Recycle.

#### COLLECTION

Bottles and other recyclable materials are picked up from homes , schools and other places and taken to a recycling facility.

#### NEXT APPLICATIONS

The flake can be spun into a very fine thread like material in a process similar to how cotton candy is made. We use those threads to make wide variety of items including Machine made and Handloom Carpet, Cushion, Pouf, Kitchen Napkin, Shower curtain.

#### SORTING

Bottles and containers are sorted based on