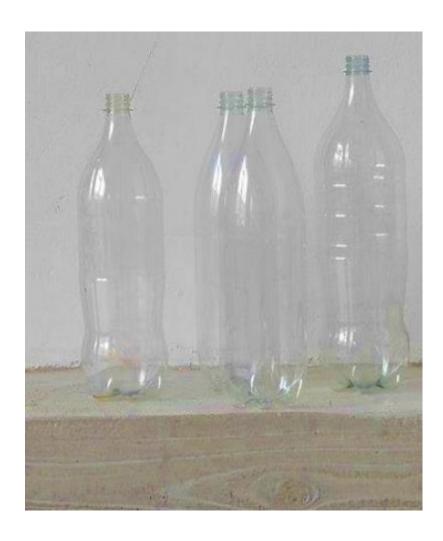

## Hand Woven PET yarn Rugs (made from recycled polyester and plastic waste )

PET yarn is made of 100% recycled plastic bottles – 1 sqm of the PET yarn rugs, which are environment friendly are made up of 51 waste plastic bottles

## Hand Woven PET yarn Rugs (made from recycled polyester and plastic waste)

Polypropylene Mats