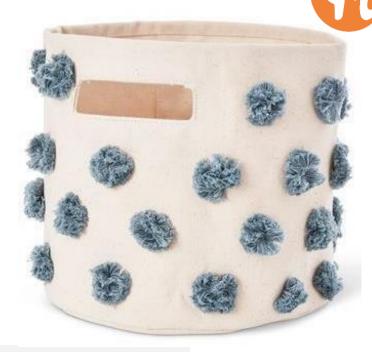

ted based on what they are made of and sometimes what color the are. The items then go through a machine that shreds them.



30 Plastic Bottle = 1 Kg of New life PET Yarn

#### **FLAKING**

The melted plastic is processed into flakes, can be made into a wide variety of plastic products.

#### MELTING

The shreds are washed to remove any impurites ,pieces of labels or leftover contents . They are then dried and melted.



## Hand Woven PET yarn Rugs (made from recycled polyester and plastic waste)









Polypropylene Mats





## Polypropylene Mats













# Jute Braided Rugs





# Jute Braided Rugs











# Micro-Chenille Bath Mats





### Micro-Chenille Bath Mats















# **Kids Collection**

# **Kids Bath Mats**







# Kids Bath Mats









# Kids Baskets