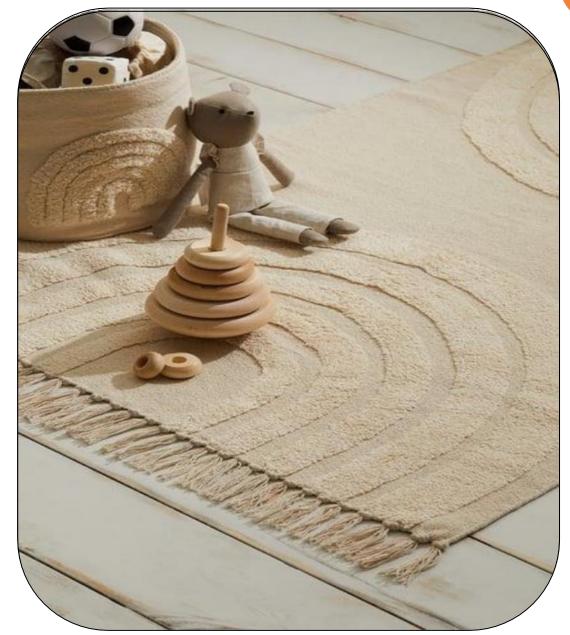

17, Sector 25 Part - II, Panipat, India – 132 103 varun.jain@spjgroup.in

# Handwoven Cotton Rugs with Over Tufting





## Handwoven Cotton Rugs with Over Tufting









# **Tufted Woollen Carpet**





## **Tufted Carpets**









# **Tufted Woollen Carpet**









# **Cotton Printed Rugs**





## **Cotton Printed Rugs**









### **Cotton Printed Rugs**









**Hand Woven Rugs** 





## Hand Woven Rugs









Wool Chindi Rugs (Rag Rugs)





## Wool Chindi Rugs (Rag Rugs)









## Hand Woven PET yarn Rugs (made from recycled polyester and plastic waste )





PET yarn is made of 100% recycled plastic bottles – 1 sqm of the PET yarn rugs, which are environment friendly are made up of 51 waste plastic bottles



## **Process of PET Recycling and Producing Products**

## Reduce, Reuse, Recycle.

#### COLLECTION

Bottles and other recyclable materials are picked up from homes , schools an