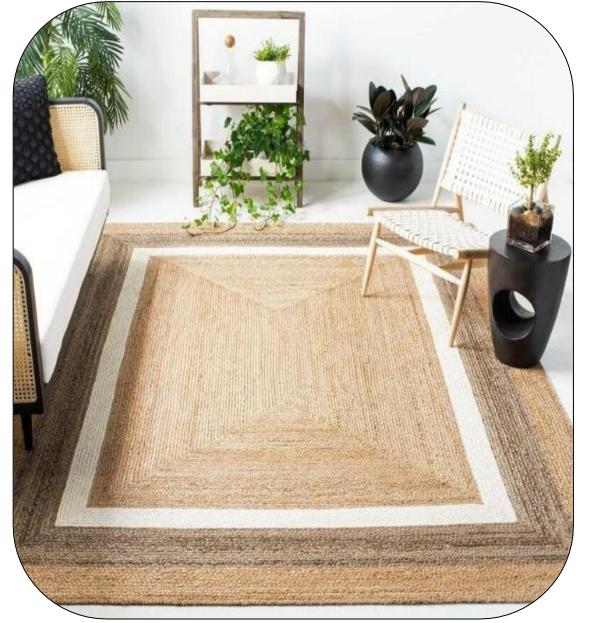

otton candy is made. We use those threads to make wide variety of items including Machine made and Handloom Carpet, Cushion, Pouf, Kitchen Napkin, Shower curtain.

#### SORTING

Bottles and containers are sorted based on what they are made of and sometimes what color the are. The items then go through a machine that shreds them.



30 Plastic Bottle = 1 Kg of New life PET Yarn

#### **FLAKING**

The melted plastic is processed into flakes, can be made into a wide variety of plastic products.

#### MELTING

The shreds are washed to remove any impurites ,pieces of labels or leftover contents . They are then dried and melted.



## Hand Woven PET yarn Rugs (made from recycled polyester and plastic waste)









Polypropylene Mats





## Polypropylene Mats













# Jute Braided Rugs





# Jute Braided Rugs











# Micro-Chenille Bath Mats





### Micro-Chenille Bath Mats















# **Kids Collection**

# **Kids Bath Mats**







# Kids Bath Mats









# Kids Baskets