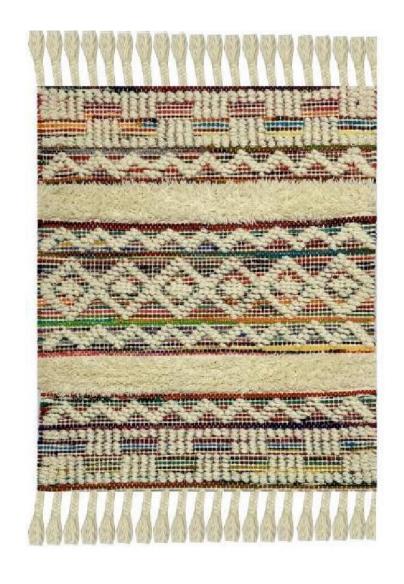

17, Sector 25 Part - II, Panipat, India – 132 103 varun.jain@spjgroup.in

# Handwoven Cotton Rugs with Over Tufting





## Handwoven Cotton Rugs with Over Tufting









# **Tufted Woollen Carpet**





## **Tufted Carpets**









# **Tufted Woollen Carpet**









# **Cotton Printed Rugs**





## **Cotton Printed Rugs**









### **Cotton Printed Rugs**









**Hand Woven Rugs** 





## Hand Woven Rugs









Wool Chindi Rugs (Rag Rugs)





## Wool Chindi Rugs (Rag Rugs)









## Hand Woven PET yarn Rugs (made from recycled polyester and plastic waste )





PET yarn is made of 100% recycled plastic bottles – 1 sqm of the PET yarn rugs, which are environment friendly are made up of 51 waste plastic bottles



## **Process of PET Recycling and Producing Products**

## Reduce, Reuse, Recycle.

#### COLLECTION

Bottles and other recyclable materials are picked up from homes , schools and other places and taken to a recycling facility.

#### NEXT APPLICATIONS

The flake can be spun into a very fine thread like material in a process similar to how cotton candy is made. We use those threads to make wide variety of items including Machine made and Handloom Carpet, Cushion, Pouf, Kitchen Napkin, Shower curtain.

#### SORTING

Bottles and containers are sorted base