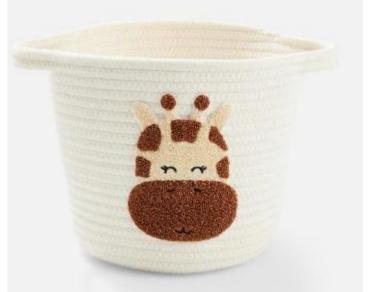

based on what they are made of and sometimes what color the are. The items then go through a machine that shreds them.



30 Plastic Bottle = 1 Kg of New life PET Yarn

#### **FLAKING**

The melted plastic is processed into flakes, can be made into a wide variety of plastic products.

#### MELTING

The shreds are washed to remove any impurites ,pieces of labels or leftover contents . They are then dried and melted.



## Hand Woven PET yarn Rugs (made from recycled polyester and plastic waste)









Polypropylene Mats





## Polypropylene Mats













# Jute Braided Rugs





# Jute Braided Rugs











# Micro-Chenille Bath Mats





### Micro-Chenille Bath Mats















# **Kids Collection**

# **Kids Bath Mats**







# Kids Bath Mats









# Kids Baskets