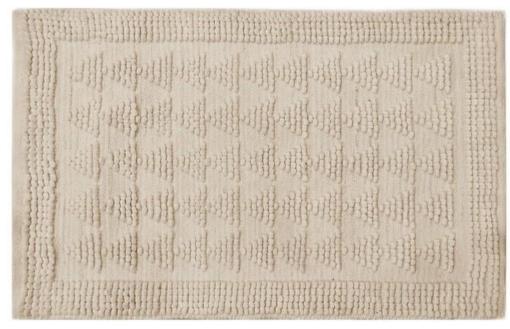

ndloom Carpet, Cushion, Pouf, Kitchen Napkin, Shower curtain.

#### SORTING

Bottles and containers are sorted based on what they are made of and sometimes what color the are. The items then go through a machine that shreds them.



30 Plastic Bottle = 1 Kg of New life PET Yarn

#### **FLAKING**

The melted plastic is processed into flakes, can be made into a wide variety of plastic products.

#### MELTING

The shreds are washed to remove any impurites ,pieces of labels or leftover contents . They are then dried and melted.



## Hand Woven PET yarn Rugs (made from recycled polyester and plastic waste)









Polypropylene Mats





## Polypropylene Mats













# Jute Braided Rugs





# Jute Braided Rugs











# Micro-Chenille Bath Mats





### Micro-Chenille Bath Mats















# **Kids Collection**

# **Kids Bath Mats**







# Kids Bath Mats









# Kids Baskets