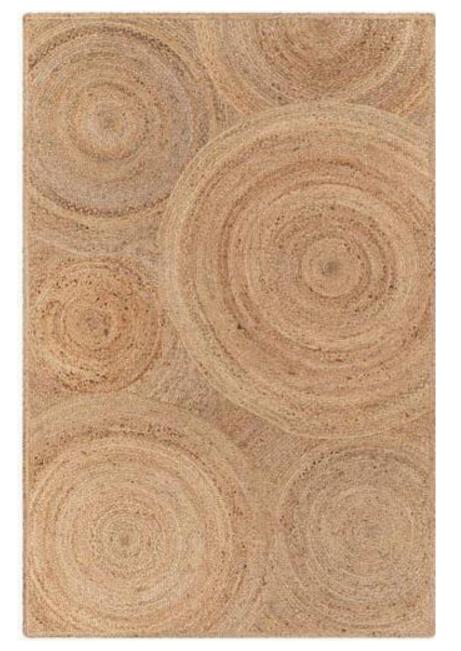

se those threads to make wide variety of items including Machine made and Handloom Carpet, Cushion, Pouf, Kitchen Napkin, Shower curtain.

#### SORTING

Bottles and containers are sorted based on what they are made of and sometimes what color the are. The items then go through a machine that shreds them.



30 Plastic Bottle = 1 Kg of New life PET Yarn

#### **FLAKING**

The melted plastic is processed into flakes, can be made into a wide variety of plastic products.

#### MELTING

The shreds are washed to remove any impurites ,pieces of labels or leftover contents . They are then dried and melted.



## Hand Woven PET yarn Rugs (made from recycled polyester and plastic waste)









Polypropylene Mats





## Polypropylene Mats













# Jute Braided Rugs





# Jute Braided Rugs











# Micro-Chenille Bath Mats





### Micro-Chenille Bath Mats















# **Kids Collection**

# **Kids Bath Mats**







# Kids Bath Mats









# Kids Baskets