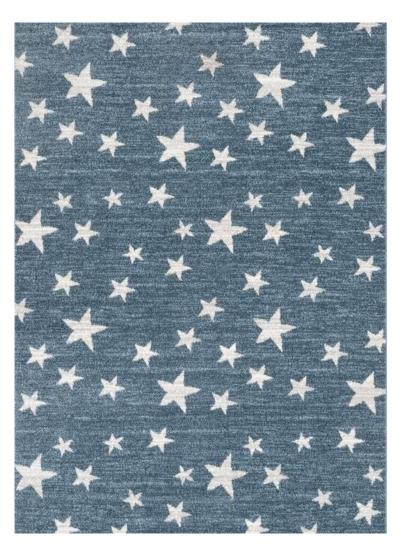

s and containers are sorted based on what they are made of and sometimes what color the are. The items then go through a machine that shreds them.



30 Plastic Bottle = 1 Kg of New life PET Yarn

#### **FLAKING**

The melted plastic is processed into flakes, can be made into a wide variety of plastic products.

#### MELTING

The shreds are washed to remove any impurites ,pieces of labels or leftover contents . They are then dried and melted.



## Hand Woven PET yarn Rugs (made from recycled polyester and plastic waste)









Polypropylene Mats





## Polypropylene Mats













# Jute Braided Rugs





# Jute Braided Rugs











# Micro-Chenille Bath Mats





### Micro-Chenille Bath Mats















# **Kids Collection**

# **Kids Bath Mats**







# Kids Bath Mats









# Kids Baskets