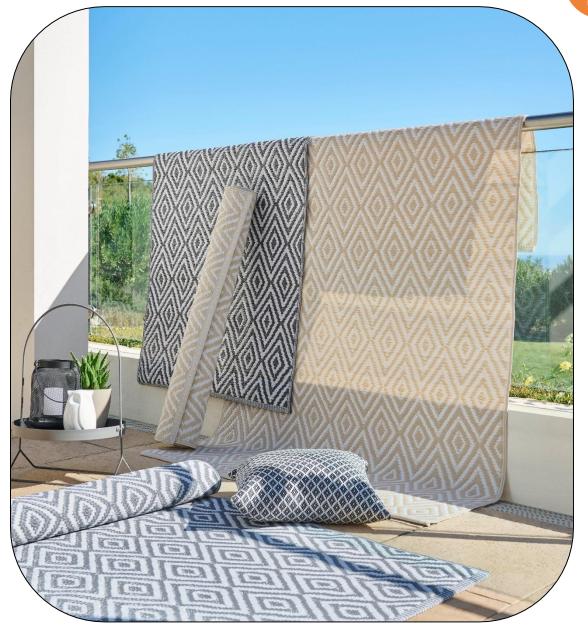

## Hand Woven PET yarn Rugs (made from recycled polyester and plastic waste)

Polypropylene Mats

## Hand Woven PET yarn Rugs (made from recycled polyester and plastic waste )

PET yarn is made of 100% recycled plastic bottles – 1 sqm of the PET yarn rugs, which are environment friendly are made up of 51 waste plastic bottles