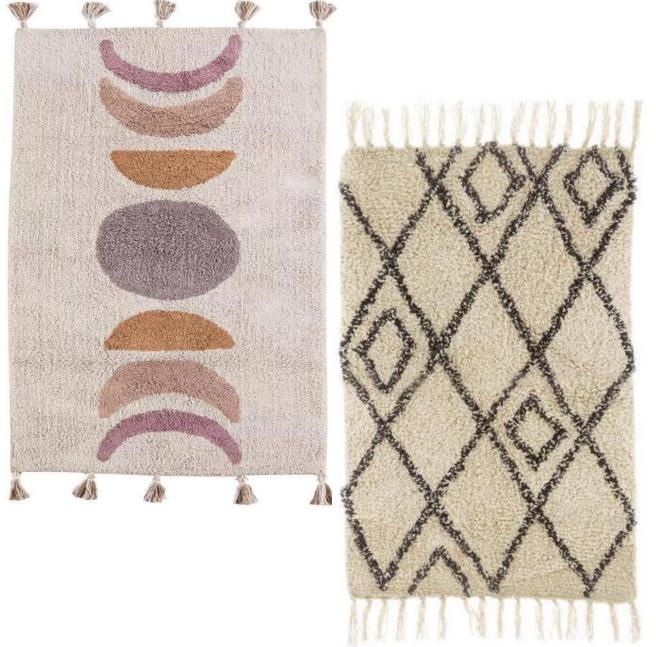

17, Sector 25 Part - II, Panipat, India – 132 103 varun.jain@spjgroup.in

# Handwoven Cotton Rugs with Over Tufting





## Handwoven Cotton Rugs with Over Tufting









# **Tufted Woollen Carpet**





## **Tufted Carpets**









# **Tufted Woollen Carpet**









# **Cotton Printed Rugs**





## **Cotton Printed Rugs**









### **Cotton Printed Rugs**









**Hand Woven Rugs** 





## Hand Woven Rugs









Wool Chindi Rugs (Rag Rugs)





## Wool Chindi Rugs (Rag Rugs)









## Hand Woven PET yarn Rugs (made from recycled polyester and plastic waste )





PET yarn is made of 100% recycled plastic bottles – 1 sqm of the PET yarn rugs, which are environment friendly are made up of 51 waste plastic bottles



## **Process of PET Recycling and Producing Products**

## Reduce, Reuse, Recycle.

#### COLLECTION

Bottles and other recyclable materials are picked up from homes , schools and other places and taken to a recycling facility