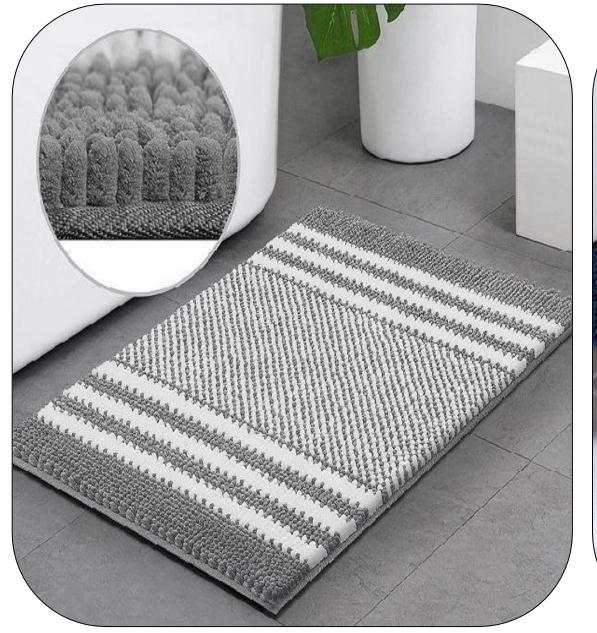

of items including Machine made and Handloom Carpet, Cushion, Pouf, Kitchen Napkin, Shower curtain.

#### SORTING

Bottles and containers are sorted based on what they are made of and sometimes what color the are. The items then go through a machine that shreds them.



30 Plastic Bottle = 1 Kg of New life PET Yarn

#### **FLAKING**

The melted plastic is processed into flakes, can be made into a wide variety of plastic products.

#### MELTING

The shreds are washed to remove any impurites ,pieces of labels or leftover contents . They are then dried and melted.



## Hand Woven PET yarn Rugs (made from recycled polyester and plastic waste)









Polypropylene Mats





## Polypropylene Mats













# Jute Braided Rugs





# Jute Braided Rugs











# Micro-Chenille Bath Mats





### Micro-Chenille Bath Mats















# **Kids Collection**

# **Kids Bath Mats**







# Kids Bath Mats









# Kids Baskets