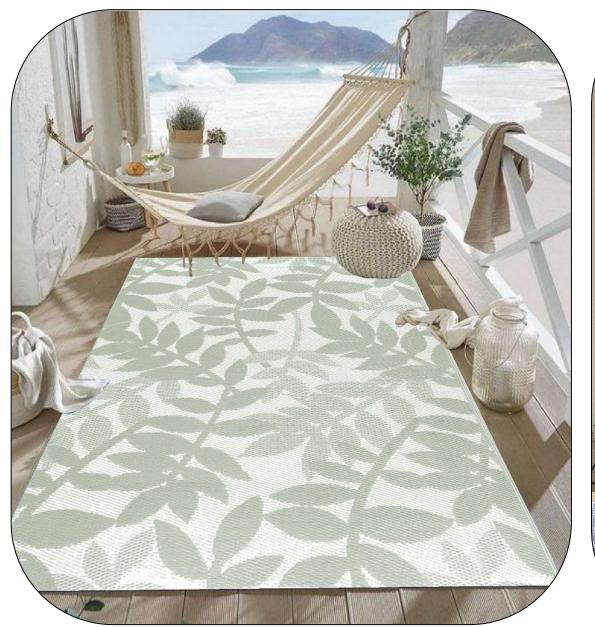

## Hand Woven PET yarn Rugs (made from recycled polyester and plastic waste)

Polypropylene Mats

## Hand Woven PET yarn Rugs (made from recycled polyester and plastic waste )

PET yarn is made of 100% recycled plastic bottles – 1 sqm of the PET yarn rugs, which are environment friendly are made up of 51 waste plastic bottles