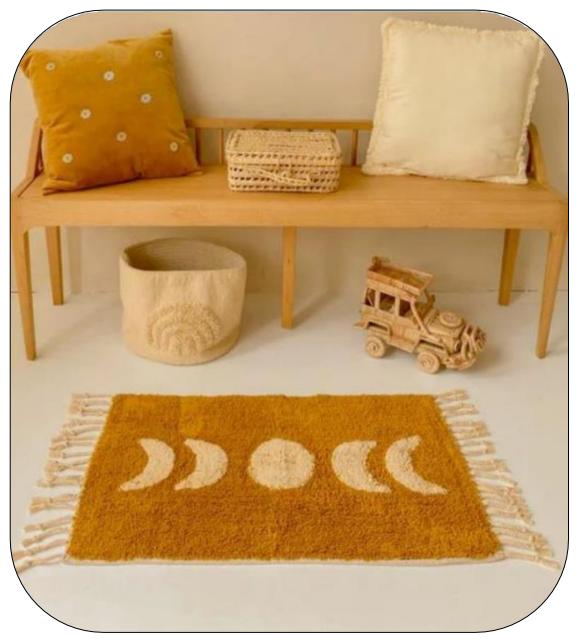

17, Sector 25 Part - II, Panipat, India – 132 103 varun.jain@spjgroup.in

# Handwoven Cotton Rugs with Over Tufting





## Handwoven Cotton Rugs with Over Tufting









# **Tufted Woollen Carpet**





## **Tufted Carpets**









# **Tufted Woollen Carpet**









# **Cotton Printed Rugs**





## **Cotton Printed Rugs**









### **Cotton Printed Rugs**









**Hand Woven Rugs** 





## Hand Woven Rugs









Wool Chindi Rugs (Rag Rugs)





## Wool Chindi Rugs (Rag Rugs)









## Hand Woven PET yarn Rugs (made from recycled polyester and plastic waste )





PET yarn is made of 100% recycled plastic bottles – 1 sqm of the PET yarn rugs, which are environment friendly are made up of 51 waste plastic bottles



## **Process of PET Recycling and Producing Products**

## Reduce, Reuse, Recycle.

#### COLLECTION

Bottles and other recyclable materials are picked up from homes , schools