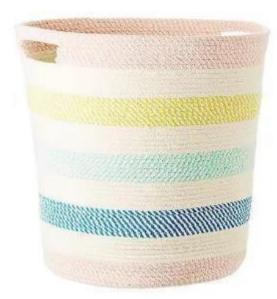

d based on what they are made of and sometimes what color the are. The items then go through a machine that shreds them.



30 Plastic Bottle = 1 Kg of New life PET Yarn

#### **FLAKING**

The melted plastic is processed into flakes, can be made into a wide variety of plastic products.

#### MELTING

The shreds are washed to remove any impurites ,pieces of labels or leftover contents . They are then dried and melted.



## Hand Woven PET yarn Rugs (made from recycled polyester and plastic waste)









Polypropylene Mats





## Polypropylene Mats













# Jute Braided Rugs





# Jute Braided Rugs











# Micro-Chenille Bath Mats





### Micro-Chenille Bath Mats















# **Kids Collection**

# **Kids Bath Mats**







# Kids Bath Mats









# Kids Baskets