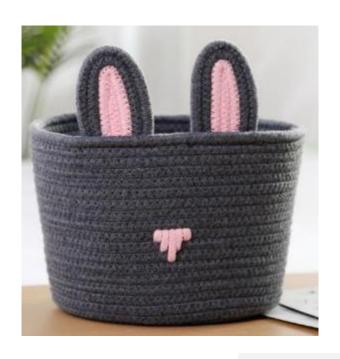

orted based on what they are made of and sometimes what color the are. The items then go through a machine that shreds them.



30 Plastic Bottle = 1 Kg of New life PET Yarn

#### **FLAKING**

The melted plastic is processed into flakes, can be made into a wide variety of plastic products.

#### MELTING

The shreds are washed to remove any impurites ,pieces of labels or leftover contents . They are then dried and melted.



## Hand Woven PET yarn Rugs (made from recycled polyester and plastic waste)









Polypropylene Mats





## Polypropylene Mats













# Jute Braided Rugs





# Jute Braided Rugs











# Micro-Chenille Bath Mats





### Micro-Chenille Bath Mats















# **Kids Collection**

# **Kids Bath Mats**







# Kids Bath Mats









# Kids Baskets