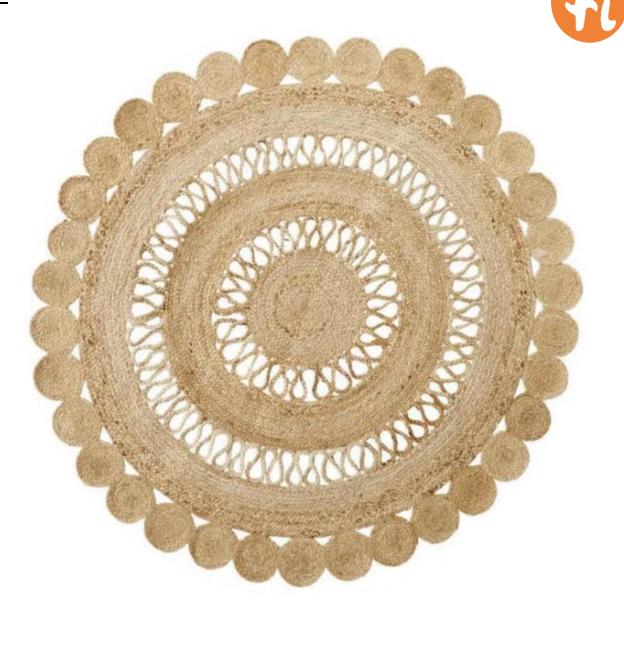

those threads to make wide variety of items including Machine made and Handloom Carpet, Cushion, Pouf, Kitchen Napkin, Shower curtain.

#### SORTING

Bottles and containers are sorted based on what they are made of and sometimes what color the are. The items then go through a machine that shreds them.



30 Plastic Bottle = 1 Kg of New life PET Yarn

#### **FLAKING**

The melted plastic is processed into flakes, can be made into a wide variety of plastic products.

#### MELTING

The shreds are washed to remove any impurites ,pieces of labels or leftover contents . They are then dried and melted.



## Hand Woven PET yarn Rugs (made from recycled polyester and plastic waste)









Polypropylene Mats





## Polypropylene Mats













# Jute Braided Rugs





# Jute Braided Rugs











# Micro-Chenille Bath Mats





### Micro-Chenille Bath Mats















# **Kids Collection**

# **Kids Bath Mats**







# Kids Bath Mats









# Kids Baskets