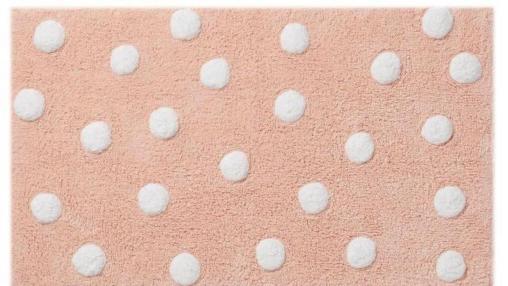

n.

#### SORTING

Bottles and containers are sorted based on what they are made of and sometimes what color the are. The items then go through a machine that shreds them.



30 Plastic Bottle = 1 Kg of New life PET Yarn

#### **FLAKING**

The melted plastic is processed into flakes, can be made into a wide variety of plastic products.

#### MELTING

The shreds are washed to remove any impurites ,pieces of labels or leftover contents . They are then dried and melted.



## Hand Woven PET yarn Rugs (made from recycled polyester and plastic waste)









Polypropylene Mats





## Polypropylene Mats













# Jute Braided Rugs





# Jute Braided Rugs











# Micro-Chenille Bath Mats





### Micro-Chenille Bath Mats















# **Kids Collection**

# **Kids Bath Mats**







# Kids Bath Mats









# Kids Baskets