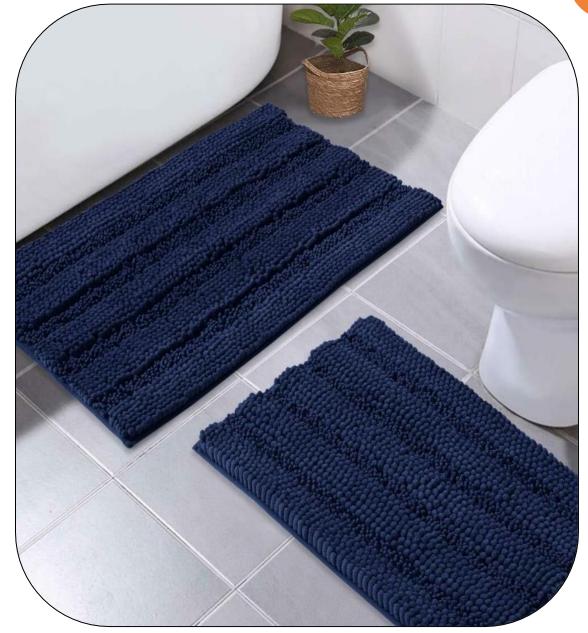

items including Machine made and Handloom Carpet, Cushion, Pouf, Kitchen Napkin, Shower curtain.

#### SORTING

Bottles and containers are sorted based on what they are made of and sometimes what color the are. The items then go through a machine that shreds them.



30 Plastic Bottle = 1 Kg of New life PET Yarn

#### **FLAKING**

The melted plastic is processed into flakes, can be made into a wide variety of plastic products.

#### MELTING

The shreds are washed to remove any impurites ,pieces of labels or leftover contents . They are then dried and melted.



## Hand Woven PET yarn Rugs (made from recycled polyester and plastic waste)









Polypropylene Mats





## Polypropylene Mats













# Jute Braided Rugs





# Jute Braided Rugs











# Micro-Chenille Bath Mats





### Micro-Chenille Bath Mats















# **Kids Collection**

# **Kids Bath Mats**







# Kids Bath Mats









# Kids Baskets