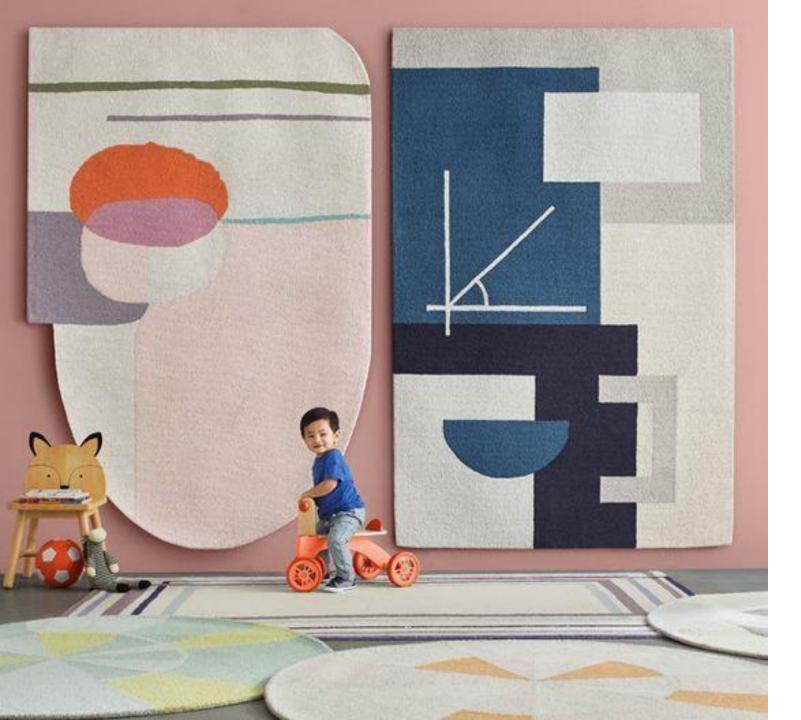

Carpet, Cushion, Pouf, Kitchen Napkin, Shower curtain.

#### SORTING

Bottles and containers are sorted based on what they are made of and sometimes what color the are. The items then go through a machine that shreds them.



30 Plastic Bottle = 1 Kg of New life PET Yarn

#### **FLAKING**

The melted plastic is processed into flakes, can be made into a wide variety of plastic products.

#### MELTING

The shreds are washed to remove any impurites ,pieces of labels or leftover contents . They are then dried and melted.



## Hand Woven PET yarn Rugs (made from recycled polyester and plastic waste)









Polypropylene Mats





## Polypropylene Mats













# Jute Braided Rugs





# Jute Braided Rugs











# Micro-Chenille Bath Mats





### Micro-Chenille Bath Mats















# **Kids Collection**

# **Kids Bath Mats**







# Kids Bath Mats









# Kids Baskets