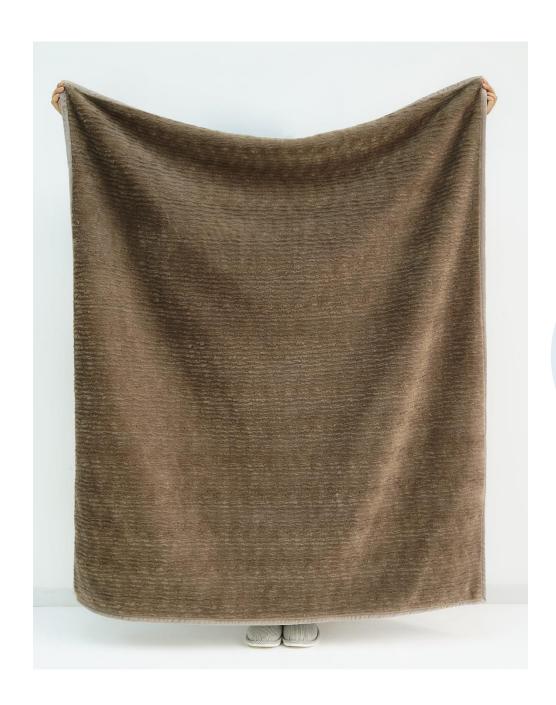

### Design

**Chenille bonded** 

The irresistible texture of chenille adds a layer of coziness to your bed or seating area. With its luxe drape and thick, this throw offers warmth and style. Available in a range of colors and prints.