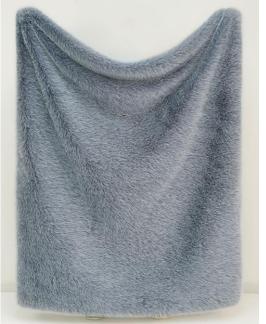

### New Patched Teddy

Made of incredibly silky fibers, our faux fur throw is made for cozy nights in. The short, dense pile makes it a natural choice for draping over a sofa, bed, or armchair season through season.