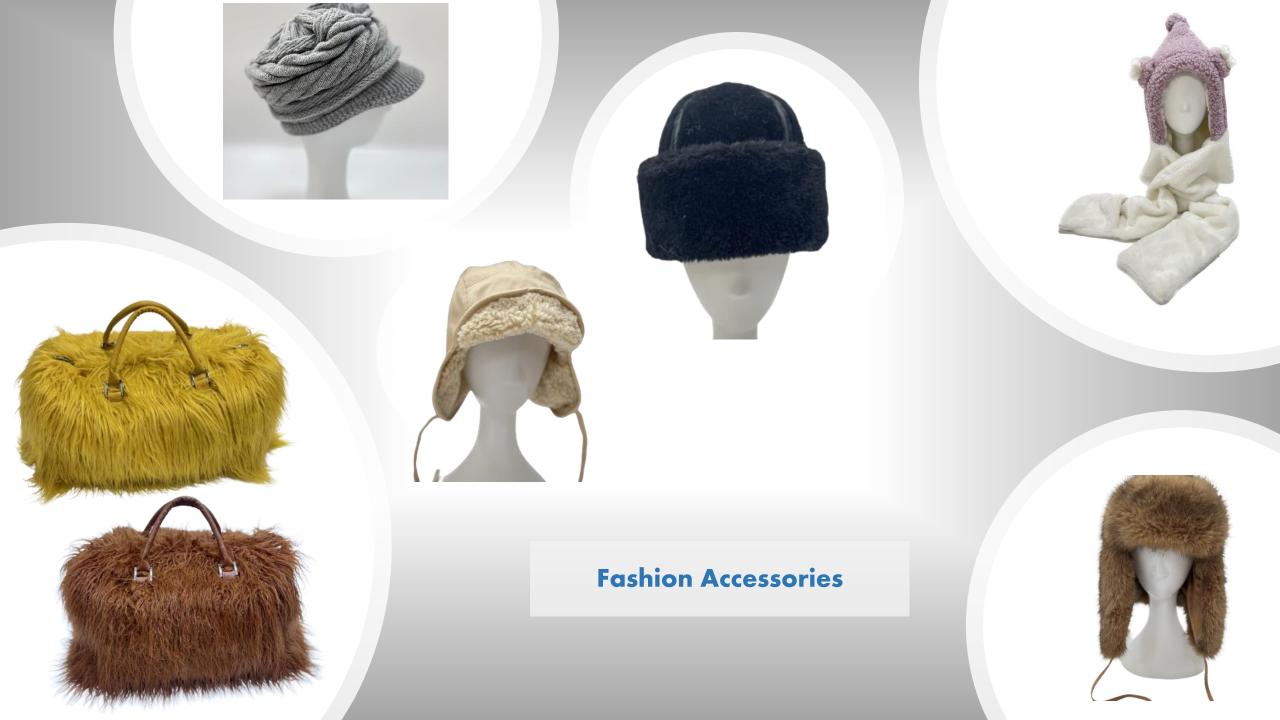

to a modern layered sofa. The patchwork design set this style apart.

### New Patched Teddy











Made of incredibly silky fibers, our faux fur throw is made for cozy nights in. The short, dense pile makes it a natural choice for draping over a sofa, bed, or armchair season through season.







**HOME DECORATION** 

Whether it is elegant, luxurious, or comfortable, warm, our blankets can bring you a sense of art at home.



























### Design

**Chenille bonded** 

The irresistible texture of chenille adds a layer of coziness to your bed or seating area. With its luxe drape and thick, this throw offers warmth and style. Available in a range of colors and prints.







### 

--- Knit Blankets





## Design

--- Knít Blankets







# Design --- Knít Blankets













### Kids Blankets

















### **THANKS!**