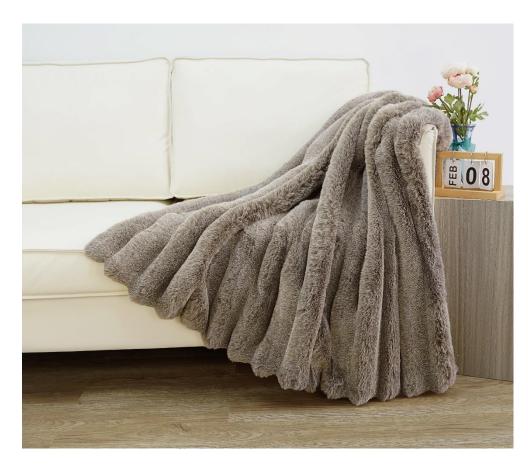

# Design redibly warm, you'll want to linear

Silky smooth and incredibly warm, you'll want to linger a little longer when you're tucked under this blanket. Its subtle carved faux fur texture makes it a chic addition to a bedspread or draped across a couch.