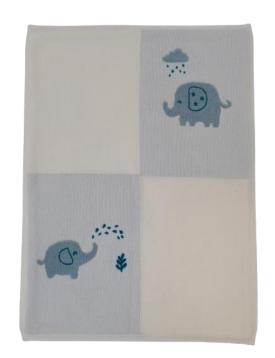

The patchwork design set this style apart.

### New Patched Teddy











Made of incredibly silky fibers, our faux fur throw is made for cozy nights in. The short, dense pile makes it a natural choice for draping over a sofa, bed, or armchair season through season.







**HOME DECORATION** 

Whether it is elegant, luxurious, or comfortable, warm, our blankets can bring you a sense of art at home.



























### Design

**Chenille bonded** 

The irresistible texture of chenille adds a layer of coziness to your bed or seating area. With its luxe drape and thick, this throw offers warmth and style. Available in a range of colors and prints.







### 

--- Knit Blankets





## Design

--- Knít Blankets







# Design --- Knít Blankets













### Kids Blankets

















### **THANKS!**