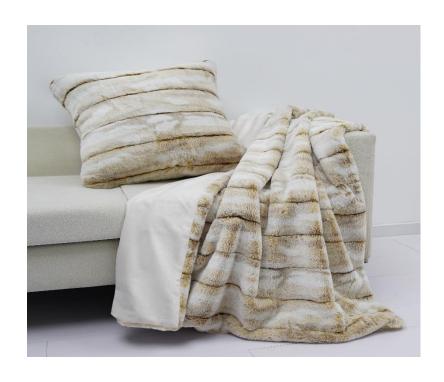

#### Faux Fur With Tunnel

Rich in softness and exceptionally cozy, this ombre collection of faux fur gives you that warm and fuzzy feeling. The gorgeous gradient on each silky strand creates the look and feel of genuine fur.