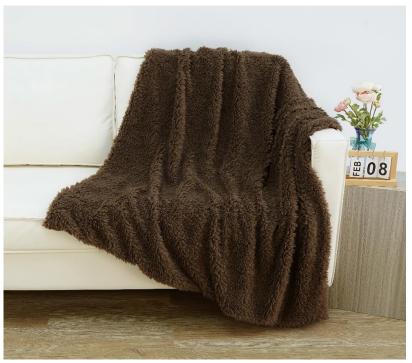

# Design redibly warm, you'll want to linear

Silky smooth and incredibly warm, you'll want to linger a little longer when you're tucked under this blanket. Its subtle carved faux fur texture makes it a chic addition to a bedspread or draped across a couch.