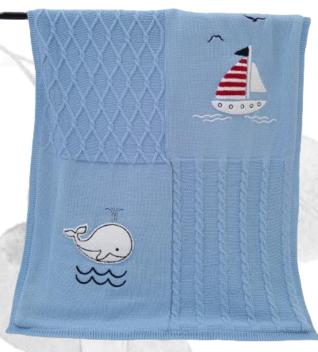

patchwork design set this style apart.

### New Patched Teddy











Made of incredibly silky fibers, our faux fur throw is made for cozy nights in. The short, dense pile makes it a natural choice for draping over a sofa, bed, or armchair season through season.







**HOME DECORATION** 

Whether it is elegant, luxurious, or comfortable, warm, our blankets can bring you a sense of art at home.



























### Design

**Chenille bonded** 

The irresistible texture of chenille adds a layer of coziness to your bed or seating area. With its luxe drape and thick, this throw offers warmth and style. Available in a range of colors and prints.







### 

--- Knit Blankets





## Design

--- Knít Blankets







# Design --- Knít Blankets













### Kids Blankets

















### **THANKS!**