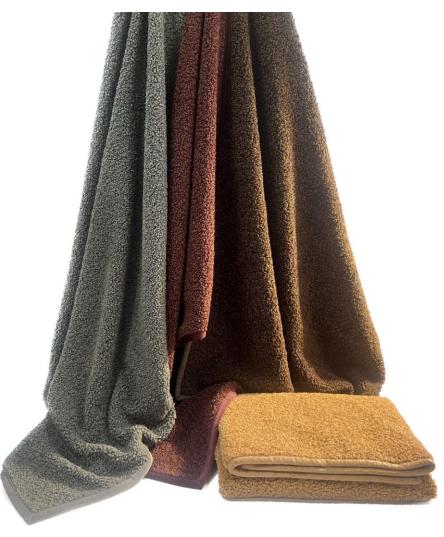

### Carved Faux Fur

# Design redibly warm, you'll want to linear

Silky smooth and incredibly warm, you'll want to linger a little longer when you're tucked under this blanket. Its subtle carved faux fur texture makes it a chic addition to a bedspread or draped across a couch.