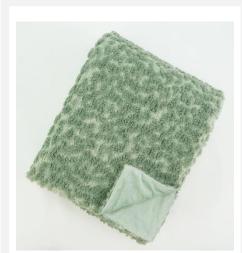

### Carved Faux Fur

# Design redibly warm, you'll want to linear

Silky smooth and incredibly warm, you'll want to linger a little longer when you're tucked under this blanket. Its subtle carved faux fur texture makes it a chic addition to a bedspread or draped across a couch.