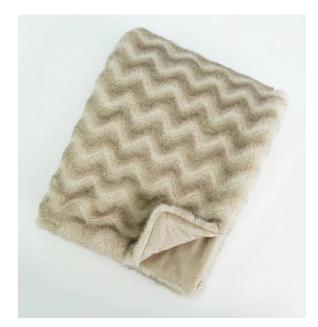

# Design redibly warm, you'll want to linear

Silky smooth and incredibly warm, you'll want to linger a little longer when you're tucked under this blanket. Its subtle carved faux fur texture makes it a chic addition to a bedspread or draped across a couch.