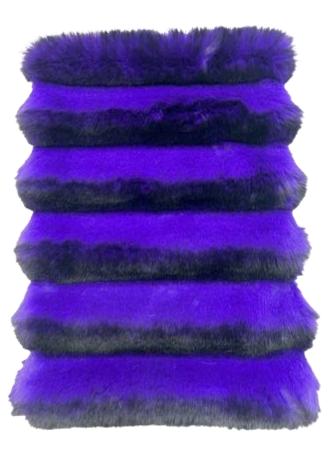

### New Patched Teddy

Made of incredibly silky fibers, our faux fur throw is made for cozy nights in. The short, dense pile makes it a natural choice for draping over a sofa, bed, or armchair season through season.