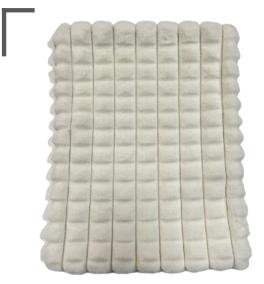

### Carved Faux Fur

# Design redibly warm, you'll want to linear

Silky smooth and incredibly warm, you'll want to linger a little longer when you're tucked under this blanket. Its subtle carved faux fur texture makes it a chic addition to a bedspread or draped across a couch.