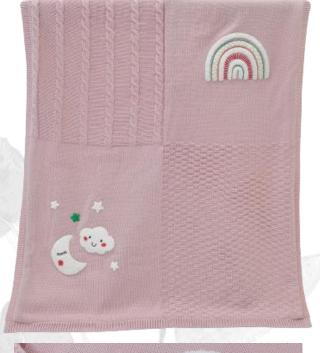

atchwork design set this style apart.

### New Patched Teddy











Made of incredibly silky fibers, our faux fur throw is made for cozy nights in. The short, dense pile makes it a natural choice for draping over a sofa, bed, or armchair season through season.







**HOME DECORATION** 

Whether it is elegant, luxurious, or comfortable, warm, our blankets can bring you a sense of art at home.



























### Design

**Chenille bonded** 

The irresistible texture of chenille adds a layer of coziness to your bed or seating area. With its luxe drape and thick, this throw offers warmth and style. Available in a range of colors and prints.







### 

--- Knit Blankets





## Design

--- Knít Blankets







# Design --- Knít Blankets













### Kids Blankets

















### **THANKS!**