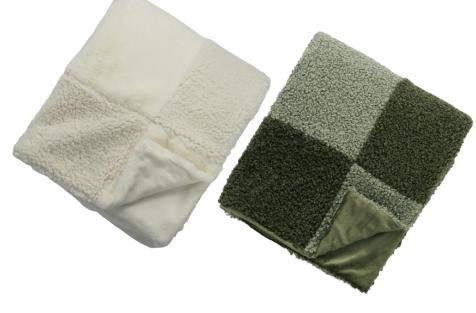

-Back to the Ombre

Sometimes all you need is the warmth and comfort of a teddy bear. Soft, plush, and oh-so cozy, these faux fur throws are a casual yet elevated addition to a modern layered sofa. The patchwork design set this style apart.

### New Patched Teddy

Made of incredibly silky fibers, our faux fur throw is made for cozy nights in. The short, dense pile makes it a natural choice for draping over a sofa, bed, or armchair season through season.