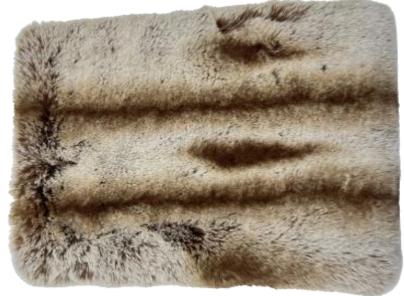

product and quality service to our clients.

Add: AB of  $7^{\rm th}$  F, Zhongzhong Furnishing, No. 1235 Wuzhong Rd, 201103 Shanghai, China

### New Design









### LUXE FAUX FUR





### Carved Faux Fur



# Design redibly warm, you'll want to linear

Silky smooth and incredibly warm, you'll want to linger a little longer when you're tucked under this blanket. Its subtle carved faux fur texture makes it a chic addition to a bedspread or draped across a couch.















## Design

---Shaggy and Fuzzy Faux Fur







### **FASHION**

### PORTFOLIO

#### Faux Fur With Tunnel









Rich in softness and exceptionally cozy, this ombre collection of faux fur gives you that warm and fuzzy feeling. The gorgeous gradient on each silky strand creates the look and feel of genuine fur.





-Back to the Ombre



Sometimes all you need is the warmth and comfort of a teddy bear. Soft, plush, and oh-so cozy, these faux fur throws are a casual yet elevated addition to a modern layered sofa. The patchwork design set this style apart.

### New Patched Teddy











Made of incredibly silky fibers, our faux fur throw is made for cozy nights in. The short, dense pile makes it a natural choice for draping over a sofa, bed, or armchair season through season.







**HOME DECORATION** 

Whether it is elegant, luxurious, or comfortable, warm, our blankets can bring you a sense of art at home.



























### Design

**Chenille bonded** 

The irresistible texture of chenille adds a layer of coziness to your bed or seating area. With its luxe drape and thick, this th