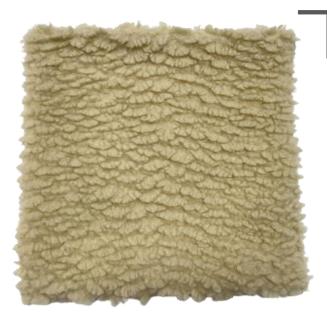

### Carved Faux Fur

# Design redibly warm, you'll want to linear

Silky smooth and incredibly warm, you'll want to linger a little longer when you're tucked under this blanket. Its subtle carved faux fur texture makes it a chic addition to a bedspread or draped across a couch.