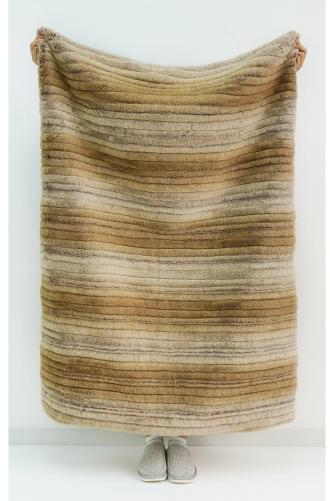

#### Faux Fur With Tunnel

Rich in softness and exceptionally cozy, this ombre collection of faux fur gives you that warm and fuzzy feeling. The gorgeous gradient on each silky strand creates the look and feel of genuine fur.