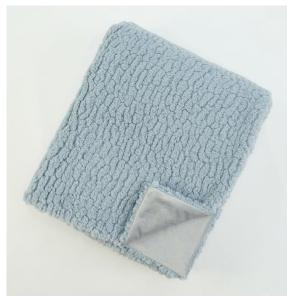

## Design

---Shaggy and Fuzzy Faux Fur







### **FASHION**

### PORTFOLIO

#### Faux Fur With Tunnel









Rich in softness and exceptionally cozy, this ombre collection of faux fur gives you that warm and fuzzy feeling. The gorgeous gradient on each silky strand creates the look and feel of genuine fur.





-Back to the Ombre



Sometimes all you need is the warmth and comfort of a teddy bear. Soft, plush, and oh-so cozy, these faux fur throws are a casual yet elevated addition to a modern layered sofa. The patchwork design set this style apart.

### New Patched Teddy











Made of incredibly silky fibers, our faux fur throw is made for cozy nights in. The short, dense pile makes it a natural choice for draping over a sofa, bed, or armchair season through season.







**HOME DECORATION** 

Whether it is elegant, luxurious, or comfortable, warm, our blankets can bring you a sense of art at home.



























### Design

**Chenille bonded** 

The irresistible texture of chenille adds a layer of coziness to your bed or seating area. With its luxe drape and thick, this throw offers warmth and style. Available in a range of colors and prints.







### 

--- Knit Blankets





## Design

--- Knít Blankets







# Design --- Knít Blankets













### Kids Blankets

















### **THANKS!**