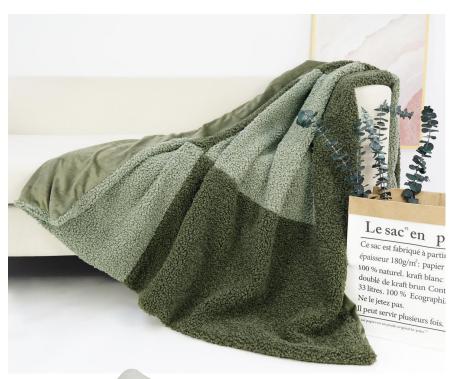

-Back to the Ombre

Sometimes all you need is the warmth and comfort of a teddy bear. Soft, plush, and oh-so cozy, these faux fur throws are a casual yet elevated addition to a modern layered sofa. The patchwork design set this style apart.

### New Patched Teddy

Made of incredibly silky fibers, our faux fur throw is made for cozy nights in. The short, dense pile makes it a natural choice for draping over a sofa, bed, or armchair season through season.