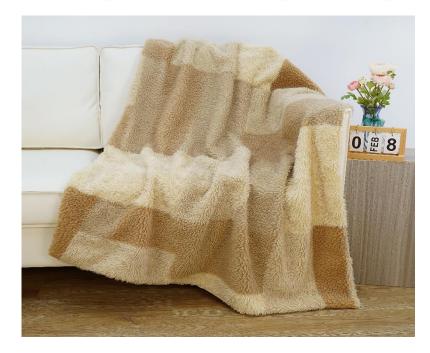

-Back to the Ombre

Sometimes all you need is the warmth and comfort of a teddy bear. Soft, plush, and oh-so cozy, these faux fur throws are a casual yet elevated addition to a modern layered sofa. The patchwork design set this style apart.

### New Patched Teddy

Made of incredibly silky fibers, our faux fur throw is made for cozy nights in. The short, dense pile makes it a natural choice for draping over a sofa, bed, or armchair season through season.