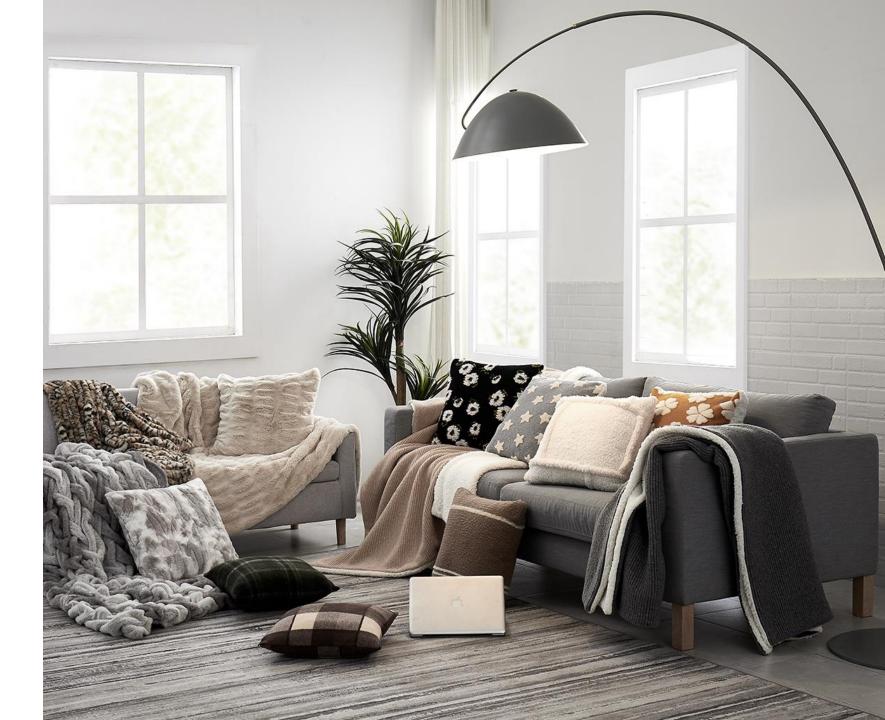

yle apart.

### New Patched Teddy











Made of incredibly silky fibers, our faux fur throw is made for cozy nights in. The short, dense pile makes it a natural choice for draping over a sofa, bed, or armchair season through season.







**HOME DECORATION** 

Whether it is elegant, luxurious, or comfortable, warm, our blankets can bring you a sense of art at home.



























### Design

**Chenille bonded** 

The irresistible texture of chenille adds a layer of coziness to your bed or seating area. With its luxe drape and thick, this throw offers warmth and style. Available in a range of colors and prints.







### 

--- Knit Blankets





## Design

--- Knít Blankets







# Design --- Knít Blankets













### Kids Blankets

















### **THANKS!**