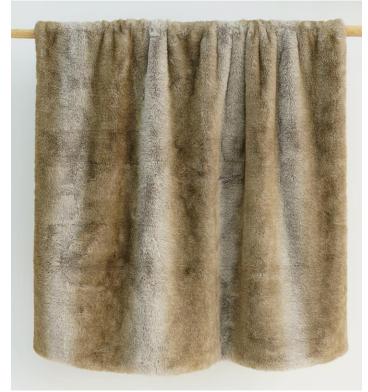

# Design redibly warm, you'll want to linear

Silky smooth and incredibly warm, you'll want to linger a little longer when you're tucked under this blanket. Its subtle carved faux fur texture makes it a chic addition to a bedspread or draped across a couch.