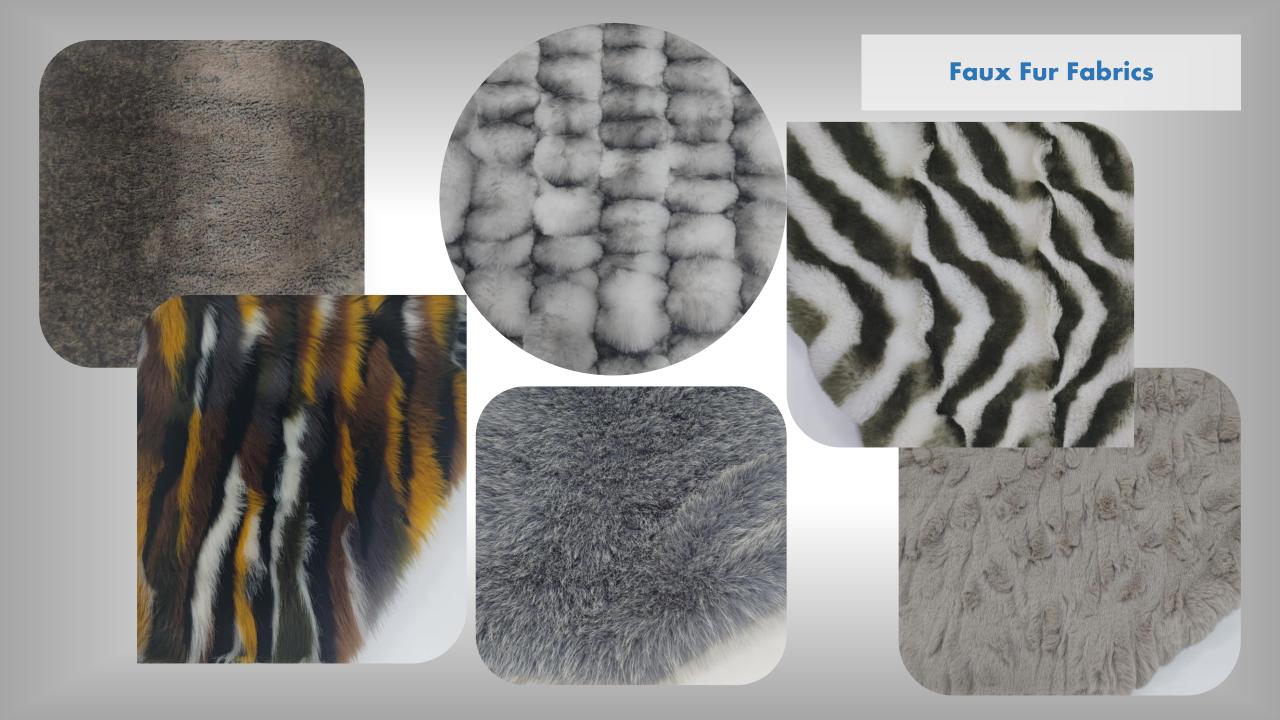

### Carved Faux Fur

# Design redibly warm, you'll want to linear

Silky smooth and incredibly warm, you'll want to linger a little longer when you're tucked under this blanket. Its subtle carved faux fur texture makes it a chic addition to a bedspread or draped across a couch.

## Design

---Shaggy and Fuzzy Faux Fur