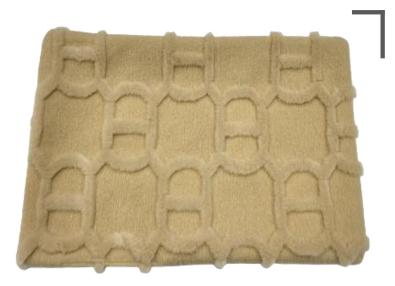

### Carved Faux Fur

# Design redibly warm, you'll want to linear

Silky smooth and incredibly warm, you'll want to linger a little longer when you're tucked under this blanket. Its subtle carved faux fur texture makes it a chic addition to a bedspread or draped across a couch.