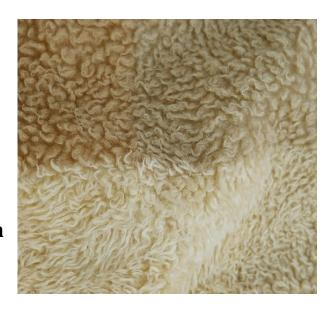

-Back to the Ombre

Sometimes all you need is the warmth and comfort of a teddy bear. Soft, plush, and oh-so cozy, these faux fur throws are a casual yet elevated addition to a modern layered sofa. The patchwork design set this style apart.

### New Patched Teddy

Made of incredibly silky fibers, our faux fur throw is made for cozy nights in. The short, dense pile makes it a natural choice for draping over a sofa, bed, or armchair season through season.