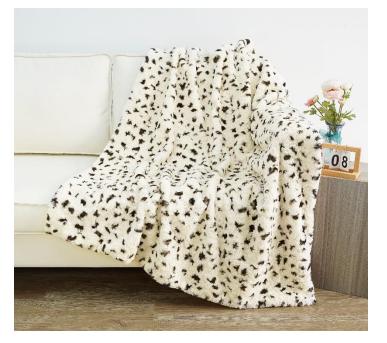

-Back to the Ombre

Sometimes all you need is the warmth and comfort of a teddy bear. Soft, plush, and oh-so cozy, these faux fur throws are a casual yet elevated addition to a modern layered sofa. The patchwork design set this style apart.