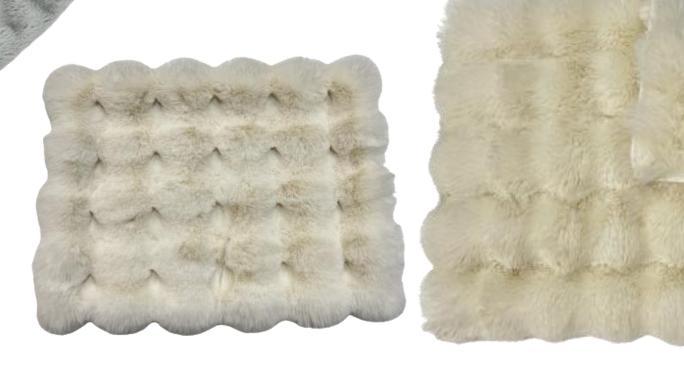

-Back to the Ombre

Sometimes all you need is the warmth and comfort of a teddy bear. Soft, plush, and oh-so cozy, these faux fur throws are a casual yet elevated addition to a modern layered sofa. The patchwork design set this style apart.