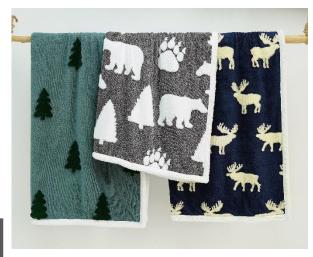

ptionally cozy, this ombre collection of faux fur gives you that warm and fuzzy feeling. The gorgeous gradient on each silky strand creates the look and feel of genuine fur.





-Back to the Ombre



Sometimes all you need is the warmth and comfort of a teddy bear. Soft, plush, and oh-so cozy, these faux fur throws are a casual yet elevated addition to a modern layered sofa. The patchwork design set this style apart.

### New Patched Teddy











Made of incredibly silky fibers, our faux fur throw is made for cozy nights in. The short, dense pile makes it a natural choice for draping over a sofa, bed, or armchair season through season.







**HOME DECORATION** 

Whether it is elegant, luxurious, or comfortable, warm, our blankets can bring you a sense of art at home.



























### Design

**Chenille bonded** 

The irresistible texture of chenille adds a layer of coziness to your bed or seating area. With its luxe drape and thick, this throw offers warmth and style. Available in a range of colors and prints.







### 

--- Knit Blankets





## Design

--- Knít Blankets







# Design --- Knít Blankets













### Kids Blankets

















### **THANKS!**