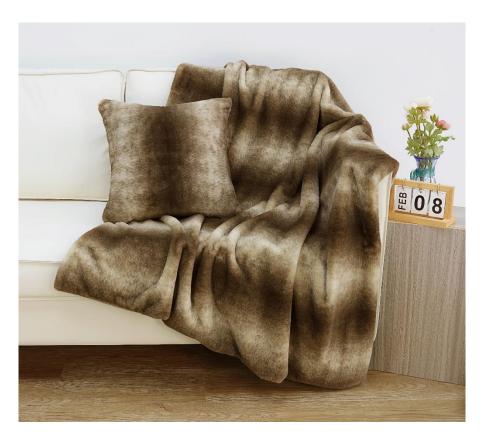

# Design redibly warm, you'll want to linear

Silky smooth and incredibly warm, you'll want to linger a little longer when you're tucked under this blanket. Its subtle carved faux fur texture makes it a chic addition to a bedspread or draped across a couch.