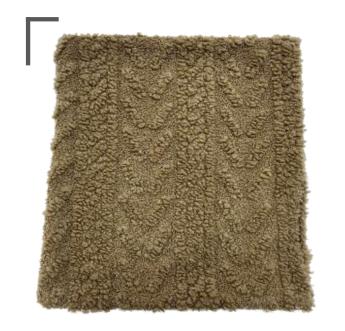

### Carved Faux Fur

# Design redibly warm, you'll want to linear

Silky smooth and incredibly warm, you'll want to linger a little longer when you're tucked under this blanket. Its subtle carved faux fur texture makes it a chic addition to a bedspread or draped across a couch.