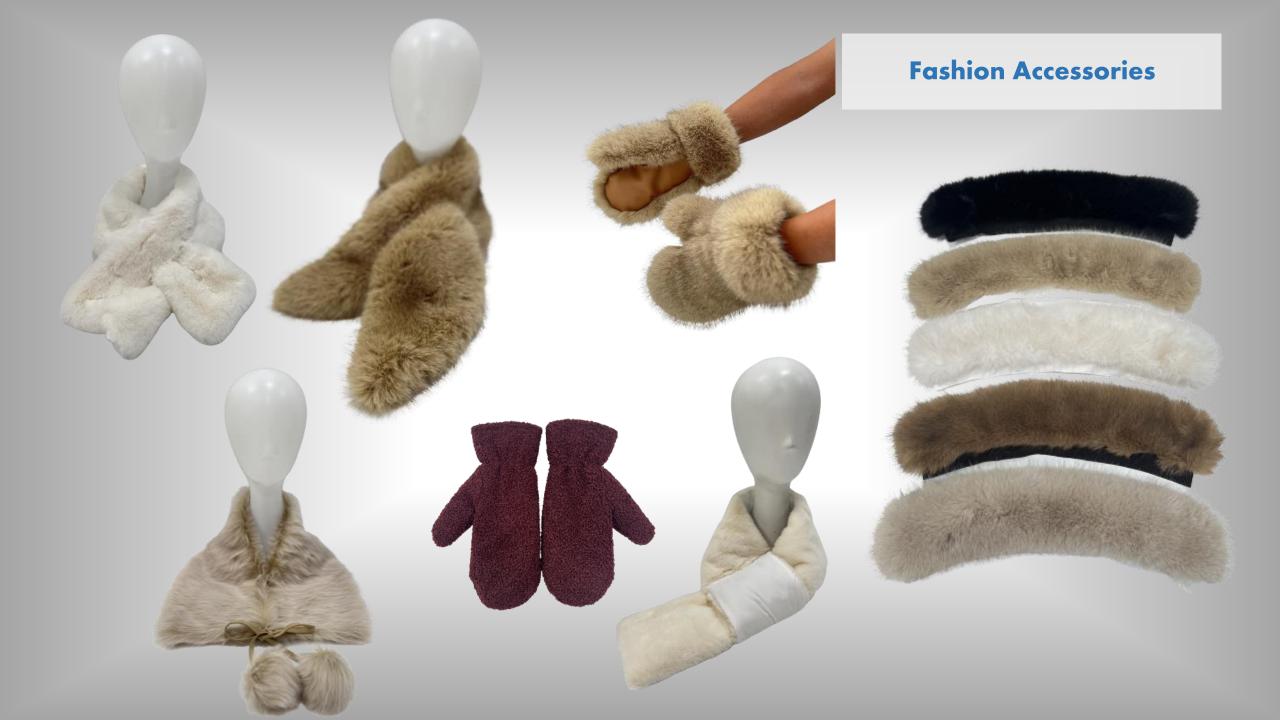

a modern layered sofa. The patchwork design set this style apart.

### New Patched Teddy











Made of incredibly silky fibers, our faux fur throw is made for cozy nights in. The short, dense pile makes it a natural choice for draping over a sofa, bed, or armchair season through season.







**HOME DECORATION** 

Whether it is elegant, luxurious, or comfortable, warm, our blankets can bring you a sense of art at home.



























### Design

**Chenille bonded** 

The irresistible texture of chenille adds a layer of coziness to your bed or seating area. With its luxe drape and thick, this throw offers warmth and style. Available in a range of colors and prints.







### 

--- Knit Blankets





## Design

--- Knít Blankets







# Design --- Knít Blankets













### Kids Blankets

















### **THANKS!**