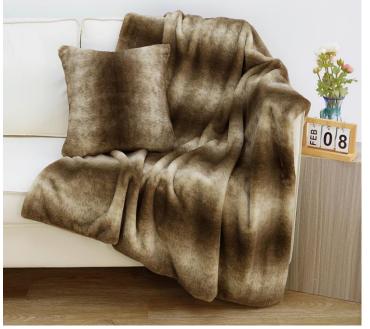

# Design redibly warm, you'll want to linear

Silky smooth and incredibly warm, you'll want to linger a little longer when you're tucked under this blanket. Its subtle carved faux fur texture makes it a chic addition to a bedspread or draped across a couch.