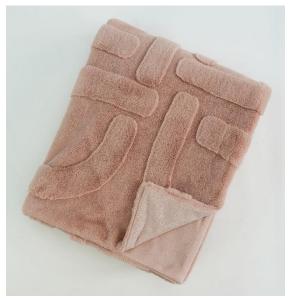

## Design

---Shaggy and Fuzzy Faux Fur







### **FASHION**

### PORTFOLIO

#### Faux Fur With Tunnel









Rich in softness and exceptionally cozy, this ombre collection of faux fur gives you that warm and fuzzy feeling. The gorgeous gradient on each silky strand creates the look and feel of genuine fur.





-Back to the Ombre



Sometimes all you need is the warmth and comfort of a teddy bear. Soft, plush, and oh-so cozy, these faux fur throws are a casual yet elevated addition to a modern layered sofa. The patchwork design set this style apart.

### New Patched Teddy











Made of incredibly silky fibers, our faux fur throw is made for cozy nights in. The short, dense pile makes it a natural choice for draping over a sofa, bed, or armchair season through season.







**HOME DECORATION** 

Whether it is elegant, luxurious, or comfortable, warm, our blankets can bring you a sense of art at home.



























### Design

**Chenille bonded** 

The irresistible texture of chenille adds a layer of coziness to your bed or seating area. With its luxe drape and thick, this throw offers warmth and style. Available in a range of colors and prints.







### 

--- Knit Blankets





## Design

--- Knít Blankets







# Design --- Knít Blankets













### Kids Blankets

















### **THANKS!**