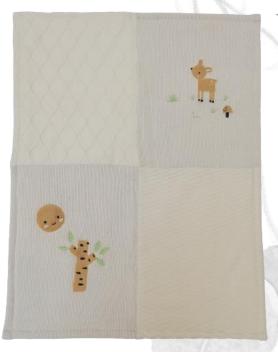

he patchwork design set this style apart.

### New Patched Teddy











Made of incredibly silky fibers, our faux fur throw is made for cozy nights in. The short, dense pile makes it a natural choice for draping over a sofa, bed, or armchair season through season.







**HOME DECORATION** 

Whether it is elegant, luxurious, or comfortable, warm, our blankets can bring you a sense of art at home.



























### Design

**Chenille bonded** 

The irresistible texture of chenille adds a layer of coziness to your bed or seating area. With its luxe drape and thick, this throw offers warmth and style. Available in a range of colors and prints.







### 

--- Knit Blankets





## Design

--- Knít Blankets







# Design --- Knít Blankets













### Kids Blankets

















### **THANKS!**