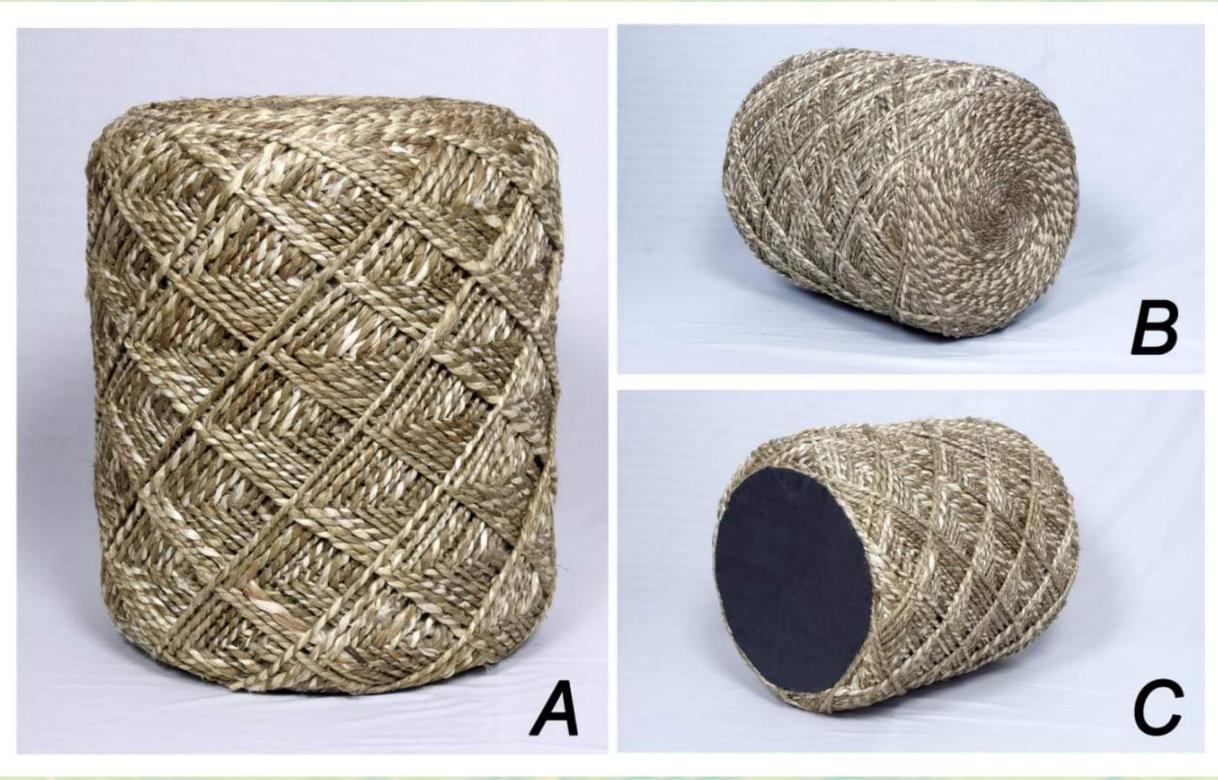

# WHY JUTE

- Natural Golden fibre with silky shine.
- It is your connect to nature in your personal spaces : A feel of having an extra plant in your surroundings.
- 100 % Biodegradable, recyclable and organic.
- Jute products generally fall in green category due to minimal usage of natural resources and energy.
- Better breathability of fabrics made out of natural jute.
- High tensile strength and low extensibility.
- Braided yarns and Jute hemp are hand spun and then hand weaved into beautiful decorative home furnishings that add a glitter to your spaces.
- Generates employment opportunities for millions of people thereby touching their emotions and love.