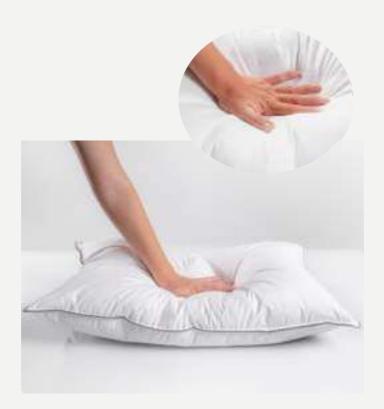

## **Soft Pillow**

**Stomach Sleeper:** 16% of all people sleep on their stomach. As a stomach sleeper a soft pillow will best meet your needs to cushion your head and neck in a comfortable angle without creating an unnatural upward bend of your spine.