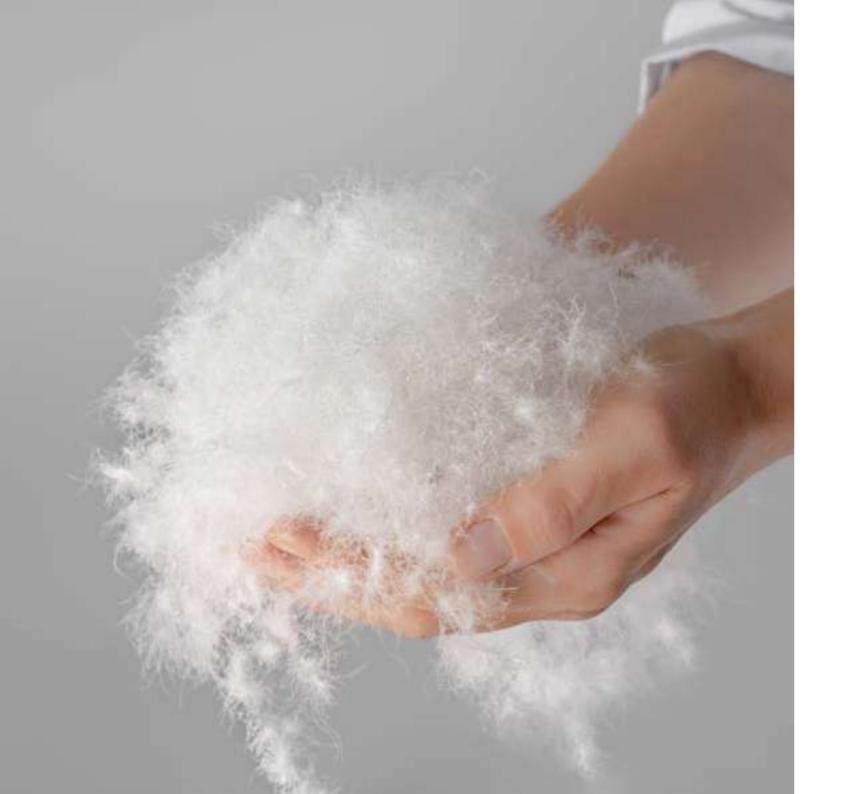

# How to Understand Down Quality

All the different down qualities and technical specifications can be difficult to understand for someone who is not an expert. For this reason we like to quickly explain some of the most important technical characteristics to let you know what you're dealing with.

## Fill Power

Fill Power is the most important indicator when choosing a duvet. This indicates how much volume a certain amount of down takes. The higher the fill power, the more volume the down takes in the duvet.

In general, the Fill Power can range from 300 for feathers to 900 for the highest quality Goose down.

# Turbidity

Turbidity indicates the cleanliness of the down and feathers (the amount of organic dust that is present). European Norms require a minimum of 350mm while very clean down starts at 550mm up to 1000mm.

All down used in our products are guaranteed 1000mm Turbidity!

EN 12934

All down and feathers used in our products are collected from duck and geese according to the European Norm EN 12934 and with utmost respect for animal welfare.