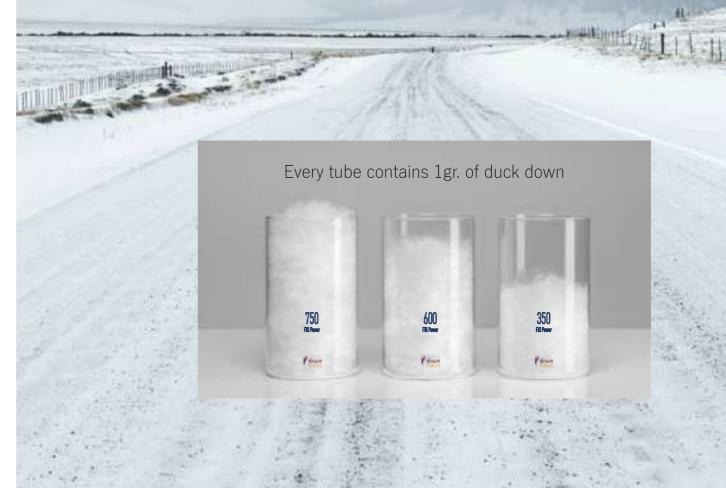

## Fill Power

Fill Power is the most important indicator when choosing a duvet. This indicates how much volume a certain amount of down takes. The higher the fill power, the more volume the down takes in the duvet.

In general, the Fill Power can range from 300 for feathers to 900 for the highest quality Goose down.