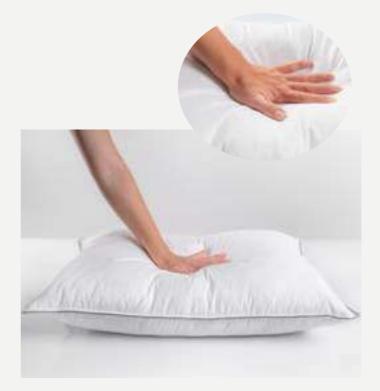

### **Medium Firm Pillow**

**Back Sleeper:** 10% of all people sleep on their back. As a back sleeper, a medium support pillow will help you to keep your neck and back in a consistently neutral and comfortable position while on your back, providing a perfect alignment with your spine.