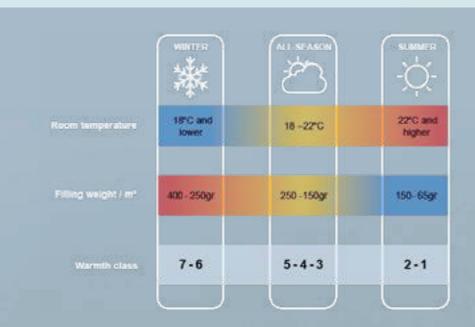

# A Duvet for Every Temperature

**Winter:** Our winter duvets have a warmness scale of 6 or 7 and a filling weight of 250gr/m<sup>2</sup> and higher. These duvets will keep you warm during cold winter nights and are perfect for room temperatures below 18°C or for those who tend to be cold at night.

All-Season: With our All-Season duvets we provide the perfect balance between warmness and comfort so it can be used all year round. Depending on the down quality and filling weight these duvets range between 3 and 5 on our warmness scale. Our All-Season duvets are perfect for room temperatures between 18 – 22° C and moderate climates.

Summer: Light and comfortable, our summer duvets are filled with 65 – 150gr/m². The lower filling weight will keep you covered and regulate your body temperature without overheating. Our Summer duvets are perfect for room temperatures above 22°C and for people who tend to be too warm at night.

Every body temperature, season, and room temperature requires a different duvet. There are two criteria that can be considered in choosing your duvet, the quality of the down filling (fill power), and the filling weight used in the duvet. The higher the fill power, the higher the ability of the down filling to insulate, and thus to keep you warm. And accordingly, the higher the filling weight, the higher the warmness of the duvet.