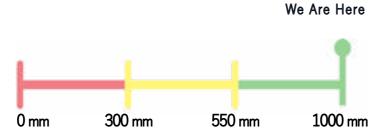

# Turbidity

Turbidity indicates the cleanliness of the down and feathers (the amount of organic dust that is present). European Norms require a minimum of 350mm while very clean down starts at 550mm up to 1000mm.

All down used in our products are guaranteed 1000mm Turbidity!

EN 12934

All down and feathers used in our products are collected from duck and geese according to the European Norm EN 12934 and with utmost respect for animal welfare.