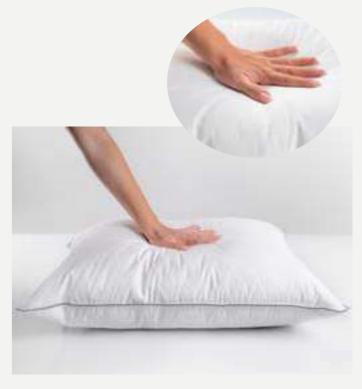

### Firm Pillow

**Side Sleeper:** 74% of the people sleep on their side. As a side sleeper, you do best with a firm pillow to keep your ears in line with your shoulders. This reduces the stress on your neck and brings your spine in a straight position.