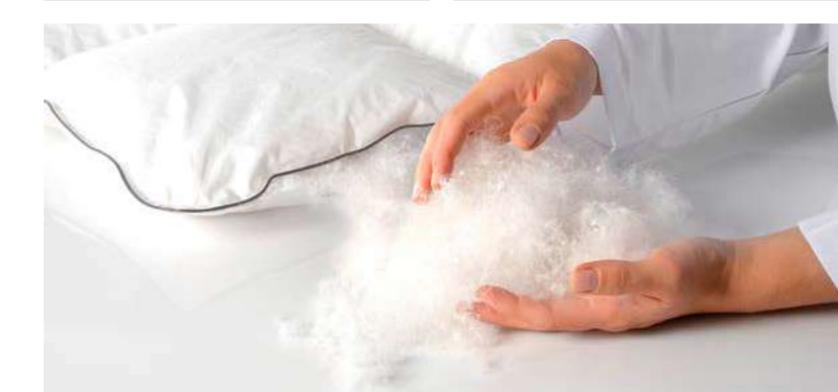

# Technical Aspects

Cotton for Comfort

All our down products are 100% natural inside out! For the outer fabric of our collections we use a special selection of downproof cotton percale, extra soft cotton percale and cotton sateen. The high quality natural downproof cotton blocks all down fibres from leaving your duvet to ensure a perfect night of sleep.

Our bedding products provide a twofold protection against dust mite. The specific high thread count of our cotton fabrics does not only block down fibres to come out of the duvet, it also stops dust mite from passing through the fabric, preventing a build-up of dust mite in your pillow and duvet. Secondly, all our duvets and pillows are machine washable at 60°C. This effectively eliminates all dust mite that might be on the cover of your bedding products.

Our down and feather bedding is machine washable at 60°C and can be dried in a tumble-dryer according to the washing instructions. Professional dry-cleaning is possible. Down and feather products should not be bleached or ironed.

All our products are are manufactured in Europe, using only European down and feathers of the highest quality. All down and feathers are processed at our own processing facility, after which they receive a final quality check by our highly trained staff in our laboratory. With this we ensure every product has the quality which is promised!