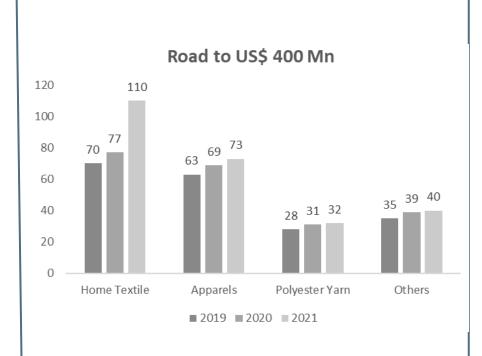

# Creative Textiles Mills Pvt. Ltd.

**Company Profile 2023** 

# **Company Overview**



#### **Establishment**

- Established in 1974.
- Pioneers in Home Textile Industry with vertically integrated set-up
- Group Turnover \$325 Mn.
- More than 16,000 employees.
- One Stop solution for all Home textile products.
- "Made in Green" Certified Plant
- Continuous investment in plant expansions and efficiency management.

#### **Corporate Turnover (\$ Mn)**



Global Presence: USA | INDIA | TURKEY

#### **Strategic Business Units**

- Creative Textile Mills Pvt Ltd
  Home Textiles
  - Sheet Sets & Top of the bed
  - Utility & Institutional Bedding
- Creative Garments Apparels
  - Woven
  - Knitted
- Creative Yarn Polyester Yarns
  - Carpet Industry
  - Rugs & Bathmats
- Creative Garments Outdoor activities
  - Shopping bags
  - Sleeping bags
  - Tents

Creative is one of the largest Home Textile Supplier from India with global footprints over 45+ countries.

### **Global Presence**



#### **Creative Group - Global Offices**



Creative Group

Mumbai - Head Office

Gurgaon

USA

Creative Garments
Spain

UK Bangladesh Creative Yarns
Surat
Turkey

#### **Creative Group India - Factories**



#### Creative Textile Mills Pvt. Ltd.

Vapi Balitha -