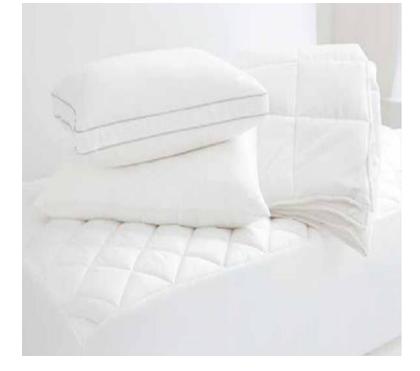

## Utility Bedding

- Down Alternate Comforter (Filled Duvet)
- Filled Pillow
- Mattress pad / protector
- o Pillow shell