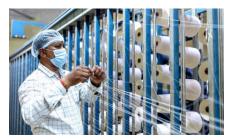

#### Yarn

Microfiber Yarn
- 40 Tons / day
Available range
- 40 to 4000 denier

### **Infrastructure Overview**

Multi Needle Quilting

1 Machine

**Rotary Printing** 

Pigment, Reactive, Disperse

Single Needle Quilting

22 machines

**Yarn Dyeing** 