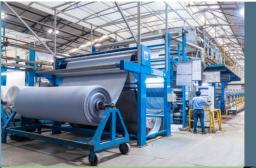

### Weaving

Cotton / CVC

97000 mtr / dayPolyester (Micro)

- 80,000 mtr / day

# Finishing

140,000 mtr / day

### Dyeing

Cotton / CVC 80,000 mtr / day Microfiber 70,000 mtr / day

70,000 mtr / day