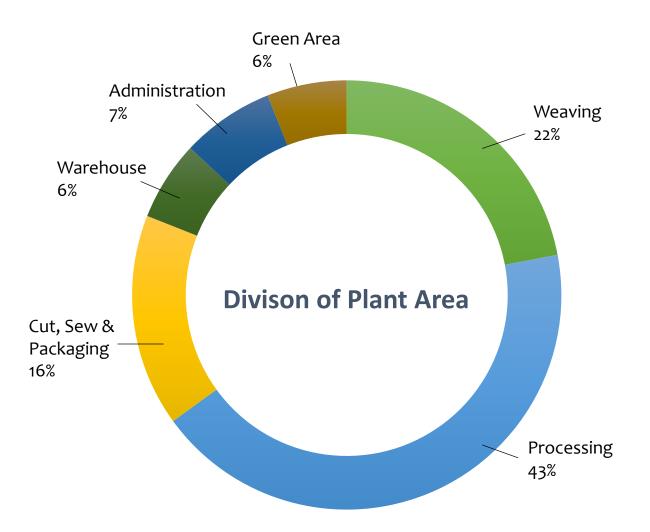

ilable range
- 40 to 4000 denier



### Dyeing

Cotton / CVC 80,000 mtr / day Microfiber 70,000 mtr / day



70,000 mtr / day





### **Infrastructure Overview**





**NABL** Lab

13 test inhouse test approved with NABL

**Cut & Sew** 

30000 sheet set / day Per 3 shift



**Poly Wadding** 

From 75 - 300 gsm 6 Tons / day



**Poly Fill** 

Vacuum packed facility
Fiber filling facility





### **Infrastructure Overview**





Multi Needle Quilting

1 Machine



**Rotary Printing** 

Pigment, Reactive, Disperse



Single Needle Quilting

22 machines



**Yarn Dyeing** 

5 Tones / Day for cotton & Polyester



Warehouse

Shipment
60 Containers / Month
Storage
10 Container / day





# **Corporate Video**









# **Supply Chain Efficiencies**



#### Division of Plant Area 70k sq. mt.



#### Warehouse Facility



- Our manufacturing locations are in the western central of the country.
- We are only 100 miles from the biggest Indian Port, JNPT.
- Creative vendors are strategically aligned in nearby areas to enhance economic edge for trims & accessories.
- Replenishment Model Maintaining 1 month supply of finished goods inventory and 2 months supply of raw materials.
- State of art technology for storing raw materials and finished goods

# **Certification & Compliance**





































### **Our Global Partners**

















































# Sheeting

- Sheet Sets
- Open Stock

### Top of the bed (Fashion Bedding)

- Duvet set
- Quilts / coverlet
- Comforter set
- Decorative cushions

## Utility Bedding

- Down Alternate Comforte