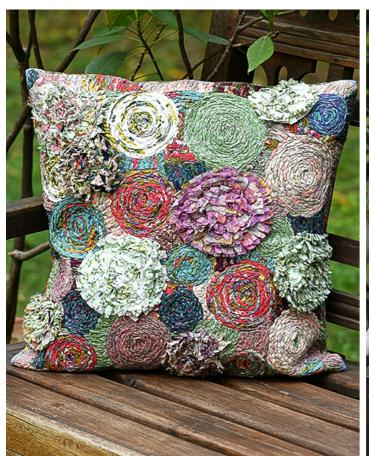

\*\*available in many base colors

cushion covers

zig zag leaf 40x40 16x16''

40x40 **16x16**"

lollipop

scattered leaves 40x40

16x16''

gudri throw vintage cotton