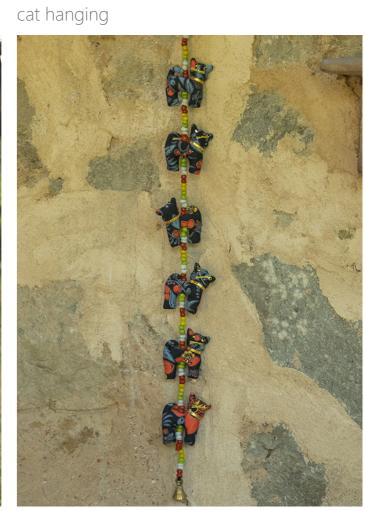

Handcrafted using leftover fabric. These beautiful hangings in a melange of colours are perfect to elevate your space!

fish hanging

15

chilli lemon hanging

## hangings

dove hanging tree hanging

star hanging

fabric bunting

16 17

elephant

19

monkey hippo