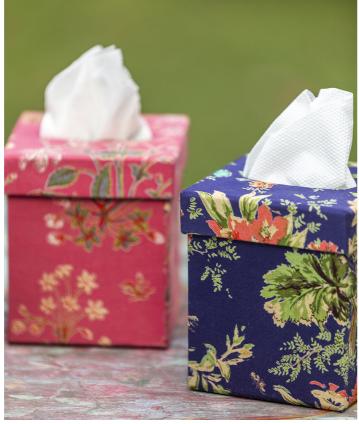

tissue box small

fabric basket

magnetic box set

folded dustbin

soap gift box set

long butterfly hanging

butterfly hanging

heart hanging