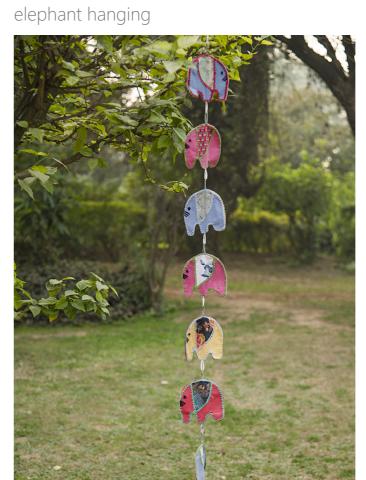

Handcrafted using leftover fabric. These beautiful hangings in a melange of colours are perfect to elevate your space!

fish hanging

15

chilli lemon hanging

## hangings

dove hanging tree hanging

star hanging

fabric bunting

16 17

elephant

19

monkey hippo