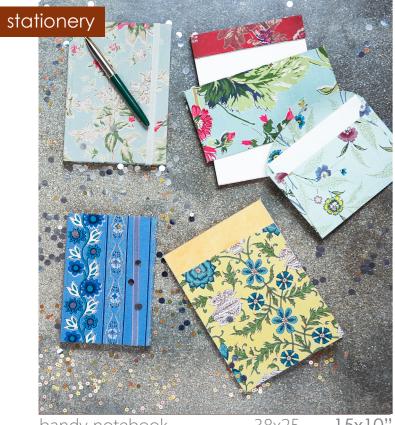

rose hair clip

turtle hair clip

butterfly hair clip

bandy notebook

38x25 43x30

17x11"

15x10" clipboard

file folder

cocktail napkins

khatta notebook

43x30 1**7x**11"

38x25 15x10" square envelope

rectangular envelope

dishcovers

a4 envelope

tissue box large