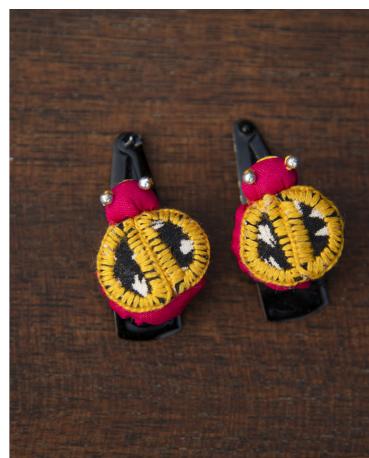

rose hair clip

turtle hair clip

butterfly hair clip

bandy notebook

38x25 43x30

17x11"

15x10" clipboard

file folder