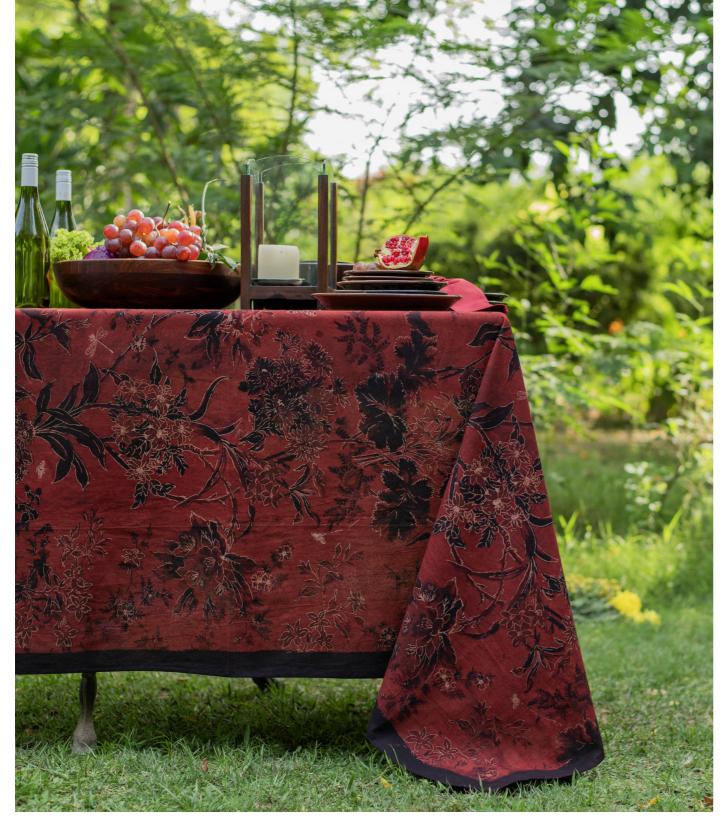

corsica madder cotton sheeting

napkin set/6 cushion cover

43x43 17x17" 16x16" 40x40

cotton sheeting

kalamkari red easy fit reversible jacket

kalamkari blue short kaftan

 table cloth
 150x225
 60x90"

 napkin set/6
 43x43
 17x17"

kalamkari tree of life red cotton sheeting