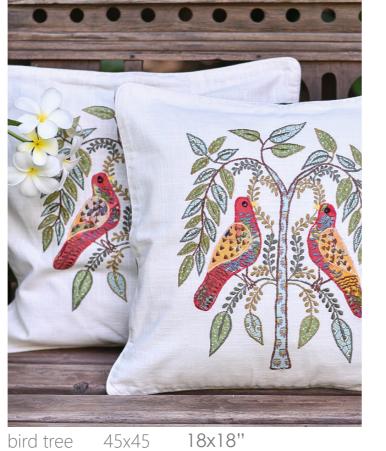

tree of life applique textured cotton

110x210 44x84" 110x240 44x96" Each motif has been appliqued and embroidered with many fabric off cuts to create this beautiful panel that can be a centerpiece of your room