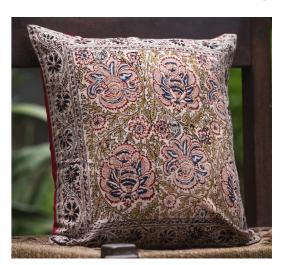

Sustainable and artisan made with vegetable bio degradable dyes, we celebrate the slight variations owing to its essential natural characteristics!

table cloth 150x225 60x90" napkin set/6 43x43 17x17" cushion cover 40x40 16x16"

We have created our unique florals with this traditional ajrakh printing giving this modern take on an ajrakh collection a never seen before floral twist!

table cloth napkin set/6 cushion cover

60x90" 150x225 43x43 17x17" 16x16" 40x40

corsica madder cotton sheeting

napkin set/6 cushion cover

43x43 17x17" 16x16" 40x40

cotton sheeting

kalamkari red easy fit reversible jacket

kalamkari blue short kaftan

 table cloth
 150x225
 60x90"

 napkin set/6
 43x43
 17x17"