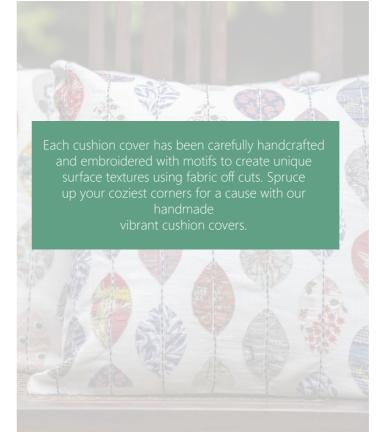

\*\*available in many base colors

cushion covers

zig zag leaf 40x40 16x16''

40x40 **16x16**"

lollipop

scattered leaves 40x40

16x16''

gudri throw vintage cotton