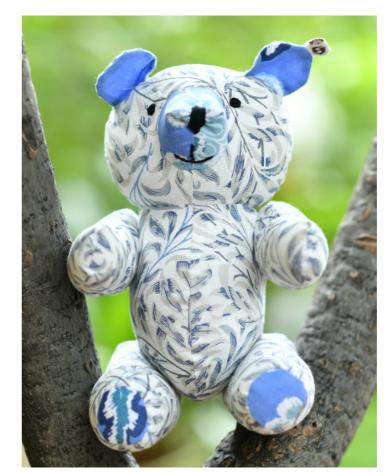

teddy

18

turtle

cotton carrier

cotton carrier

sara

cosmetic bags S, L

S, M, L, XL