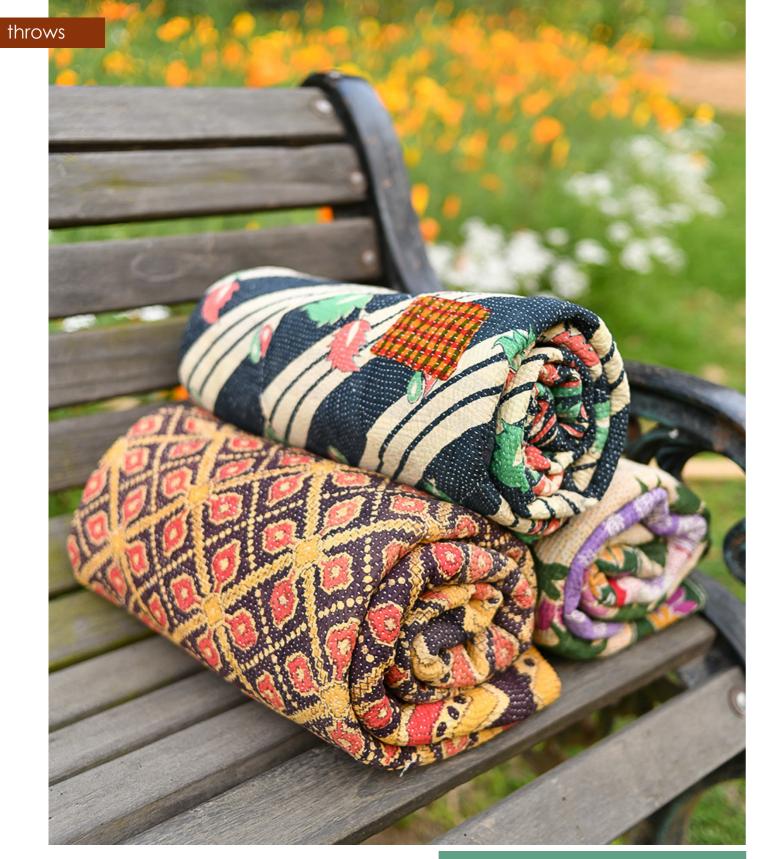

150x225 60x90"

Gudri stitching, also referred to as kantha stitching, The quilts can be made from a variety of materials layered together, ranging from silk fabric, or soft cotton, which is all stitched together with a very intricate handiwork of putting thousands of tiny and very delicate stitches from kantha, to create the ultimate one-of-a-kind masterpiece. These quilts usually support different and intricate pattern work on both sides, and can just be reversed to bring out entirely different patterns and design on the fabric!