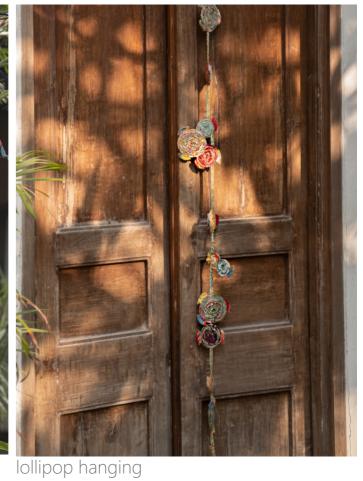

\*\*available in many base colors

cushion covers

zig zag leaf 40x40 16x16''

40x40 **16x16**"

lollipop

scattered leaves 40x40

16x16''

gudri throw vintage cotton