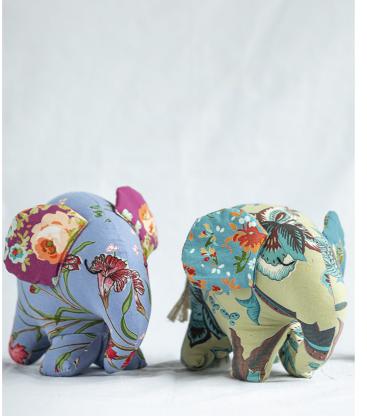

Handcrafted using leftover fabric. These beautiful hangings in a melange of colours are perfect to elevate your space!

fish hanging

15

chilli lemon hanging

## hangings

dove hanging tree hanging

star hanging

fabric bunting

16 17

elephant

19

monkey hippo