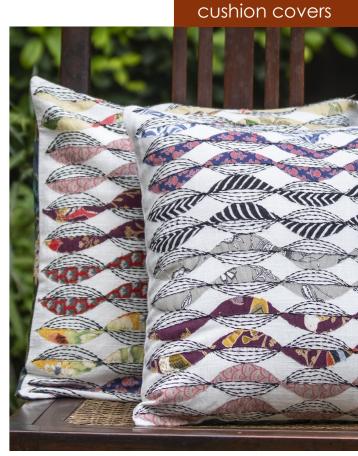

\*\*available in many base colors

cushion covers

zig zag leaf 40x40 16x16''

40x40 **16x16**"

lollipop

scattered leaves 40x40

16x16''

gudri throw vintage cotton