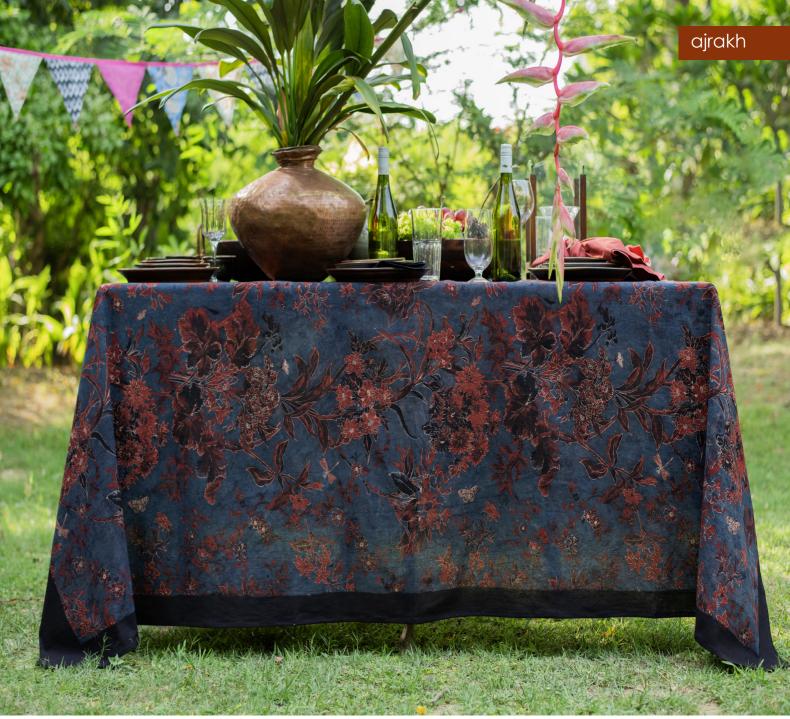

corsica indigo cotton sheeting

Ajrakh is a traditional vegetable dyeing and resist block-printing technique on cloth. Traditional 'Ajrakh' involves various stages of dyeing and resist printing using natural dyes and mordants. Indigo and madder are the primary colours that are used for dyeing. The resist and some colours are printed on the cloth using carved wooden blocks. The process of 'Ajrakh' printing is a long process involving many stages of printing and washing the fabric over and over again with various natural dyes.

We have created our unique florals with this traditional ajrakh printing giving this modern take on an ajrakh collection a never seen before floral twist!

table cloth napkin set/6 cushion cover

60x90" 150x225 43x43 17x17" 16x16" 40x40