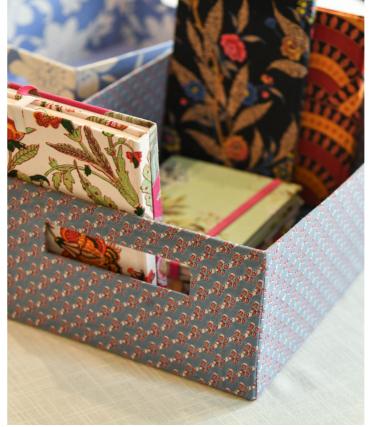

rose hair clip

turtle hair clip

butterfly hair clip

bandy notebook

38x25 43x30

17x11"

15x10" clipboard

file folder

cocktail napkins

khatta notebook

43x30 1**7x**11"

38x25 15x10" square envelope

rectangular envelope

dishcovers

a4 envelope

tissue box large

tissue box small

fabric basket

magnetic box set

folded dustbin

soap gift box set

long butterfly hanging

butterfly hanging

heart hanging