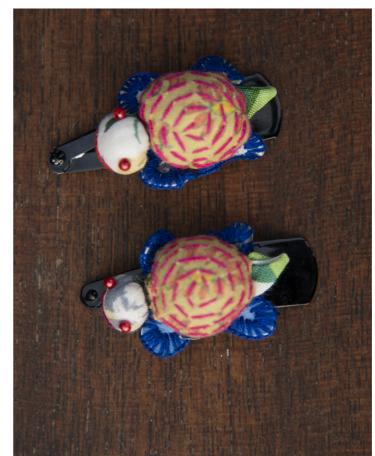

rose hair clip

turtle hair clip

butterfly hair clip

bandy notebook

38x25 43x30

17x11"

15x10" clipboard

file folder