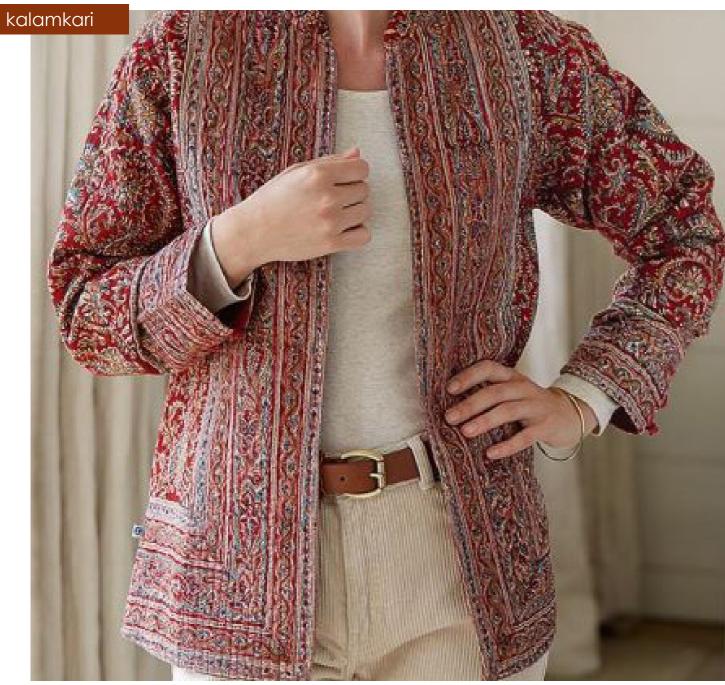

corsica madder cotton sheeting

napkin set/6 cushion cover

43x43 17x17" 16x16" 40x40

cotton sheeting

kalamkari red easy fit reversible jacket

kalamkari blue short kaftan

 table cloth
 150x225
 60x90"

 napkin set/6
 43x43
 17x17"

 cushion cover
 40x40
 16x16"

Kalamkari is a hand crafted dyed block painting of a fabric. The unique featureof the kalamkari art is that it makes use only sustainable, environment friendly, natural plant based colours or vegetable dyes