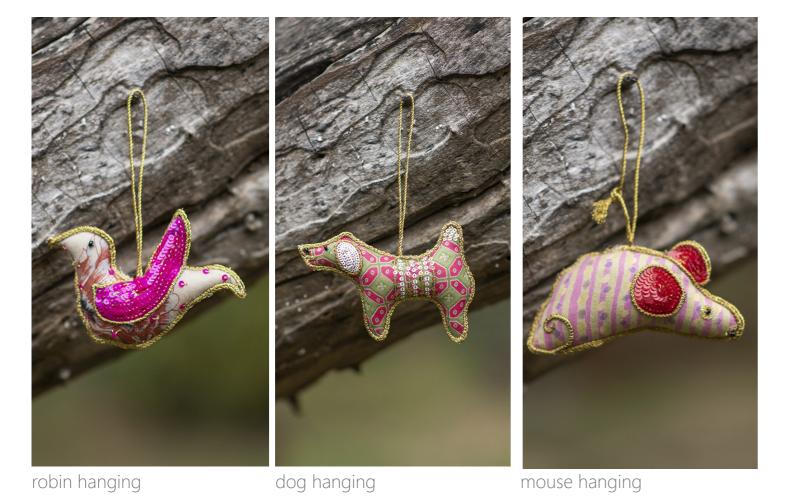

## hangings

dove hanging tree hanging

star hanging

fabric bunting

16 17

elephant

19

monkey hippo