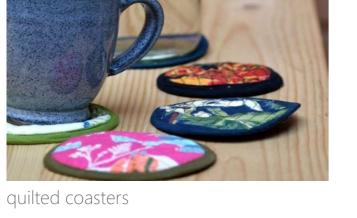

asterpiece. These quilts usually support different and intricate pattern work on both sides, and can just be reversed to bring out entirely different patterns and design on the fabric!







These one of a kind necklaces handmade have the power to be the onle little thing that can make you feel unique!







gudri kantha mala









parandi - braid insert

3 flower hairband

rusched hairband

flower hairband









button flower hair clip

rose hair clip

turtle hair clip

butterfly hair clip









bandy notebook

38x25 43x30

17x11"

15x10" clipboard

file folder

cocktail napkins











khatta notebook

43x30 1**7x**11"

38x25 15x10" square envelope

rectangular envelope

dishcovers

a4 envelope









tissue box large

tissue box small

fabric basket

magnetic box set











folded dustbin



soap gift box set



long butterfly hanging



butterfly hanging



heart hanging

Handcrafted using leftover fabric. These beautiful hangings in a melange of colours are perfect to elevate your space!



fish hanging



15

chilli lemon hanging

## hangings







dove hanging tree hanging

star hanging

fabric bunting







16 17











elephant











19

monkey hippo

teddy

18

turtle



cotton carrier



cotton carrier



sara



cosmetic bags S, L



S, M, L, XL

shopping bags

bazaar bag





We believe in a philosophy of beautiful living. Taking a moment to enjoy the beauty of the smallest materials that surround your life.

Solidarity, cooperation, curiosity, creativity, diversity, sustainability and humility specially to the planet is our expec