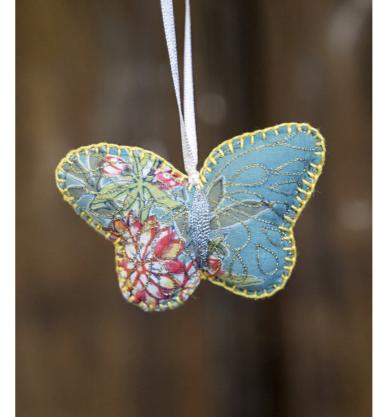

tissue box small

fabric basket

magnetic box set

folded dustbin

soap gift box set

long butterfly hanging

butterfly hanging

heart hanging

Handcrafted using leftover fabric. These beautiful hangings in a melange of colours are perfect to elevate your space!

fish hanging

15

chilli lemon hanging