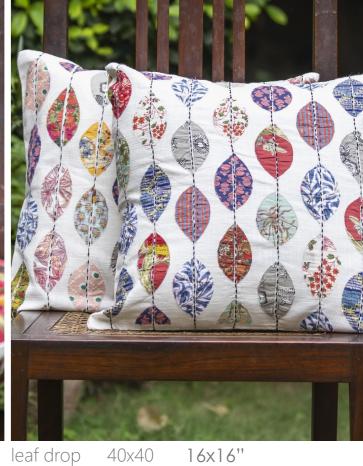

\*\*available in many base colors

cushion covers

zig zag leaf 40x40 16x16''

40x40 **16x16**"

lollipop

scattered leaves 40x40

16x16''

gudri throw vintage cotton