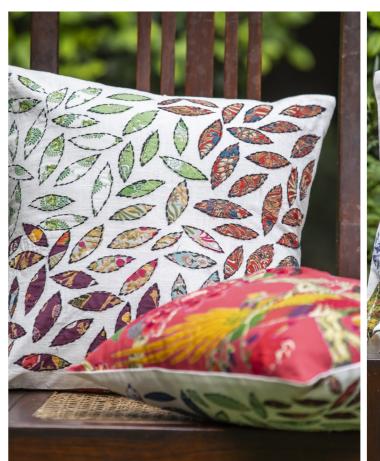

\*\*available in many base colors

cushion covers

zig zag leaf 40x40 16x16''

40x40 **16x16**"

lollipop

scattered leaves 40x40

16x16''

gudri throw vintage cotton