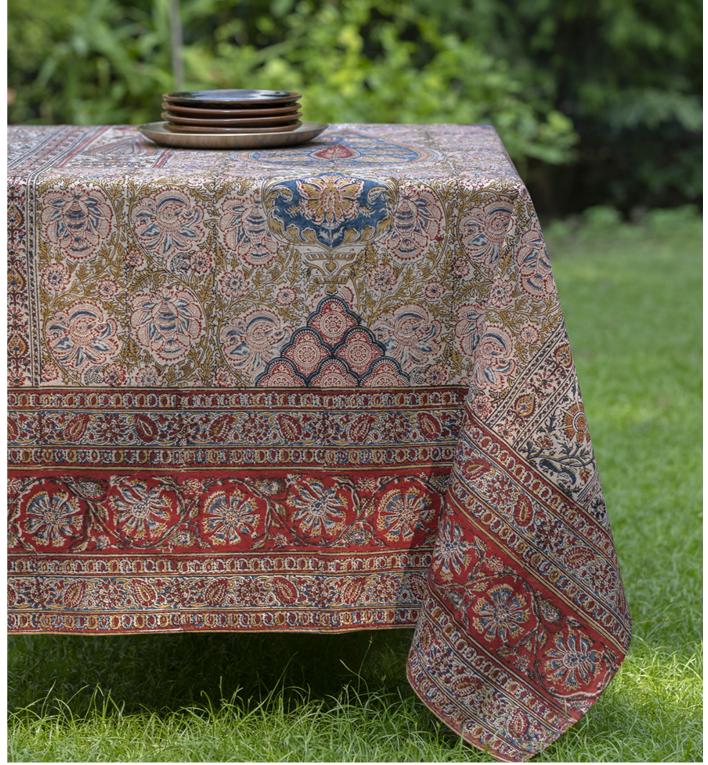

corsica indigo cotton sheeting

Ajrakh is a traditional vegetable dyeing and resist block-printing technique on cloth. Traditional 'Ajrakh' involves various stages of dyeing and resist printing using natural dyes and mordants. Indigo and madder are the primary colours that are used for dyeing. The resist and some colours are printed on the cloth using carved wooden blocks. The process of 'Ajrakh' printing is a long process involving many stages of printing and washing the fabric over and over again with various natural dyes.

We have created our unique florals with this traditional ajrakh printing giving this modern take on an ajrakh collection a never seen before floral twist!

table cloth napkin set/6 cushion cover

60x90" 150x225 43x43 17x17" 16x16" 40x40

corsica madder cotton sheeting

napkin set/6 cushion cover

43x43 17x17" 16x16" 40x40

cotton sheeting

kalamkari red easy fit reversible jacket

kalamkari blue short kaftan

 table cloth
 150x225
 60x90"

 napkin set/6
 43x43
 17x17"

 cushion cover
 40x40
 16x16"

Kalamkari is a hand crafted dyed block painting of a fabric. The unique featureof the kalamkari art is that it makes use only sustainable, environment friendly, natural plant based colours or vegetable dyes