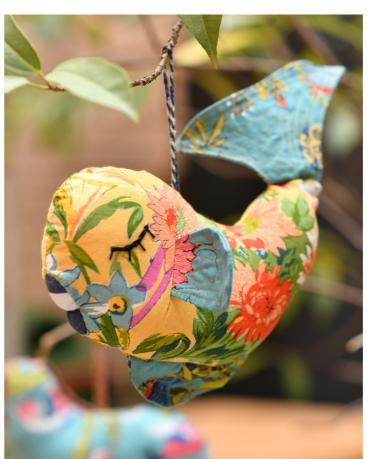

Handcrafted using leftover fabric. These beautiful hangings in a melange of colours are perfect to elevate your space!

fish hanging

15

chilli lemon hanging