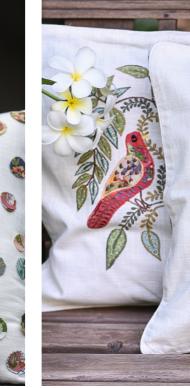

tree of life applique textured cotton

110x210 44x84" 110x240 44x96" Each motif has been appliqued and embroidered with many fabric off cuts to create this beautiful panel that can be a centerpiece of your room