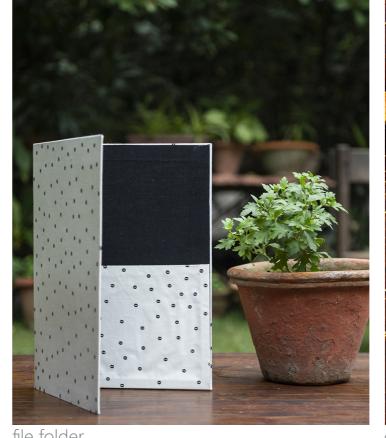

rose hair clip

turtle hair clip

butterfly hair clip

bandy notebook

38x25 43x30

17x11"

15x10" clipboard

file folder