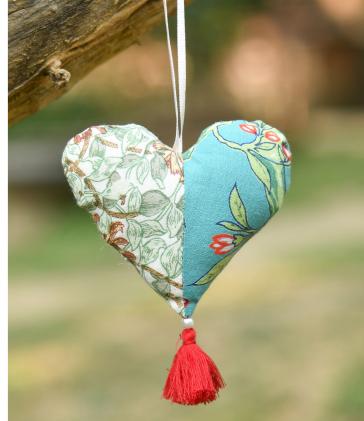

tissue box small

fabric basket

magnetic box set

folded dustbin

soap gift box set

long butterfly hanging

butterfly hanging

heart hanging

Handcrafted using leftover fabric. These beautiful hangings in a melange of colours are perfect to elevate your space!

fish hanging

15

chilli lemon hanging