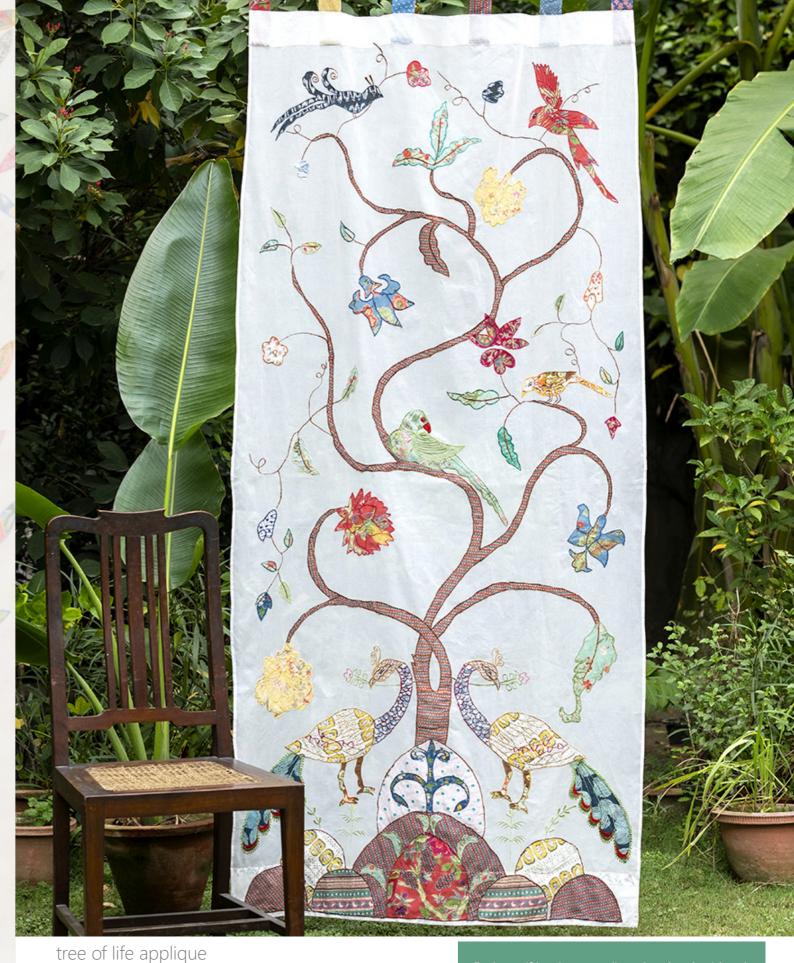

tree of life applique textured cotton

110x210 44x84" 110x240 44x96" Each motif has been appliqued and embroidered with many fabric off cuts to create this beautiful panel that can be a centerpiece of your room