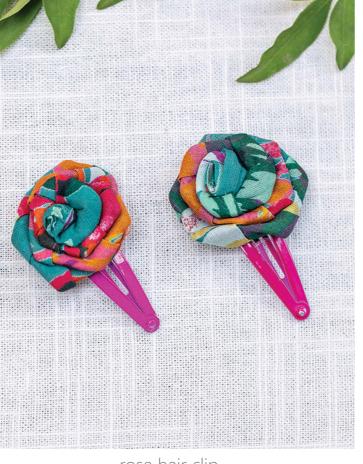

rose hair clip

turtle hair clip

butterfly hair clip

bandy notebook

38x25 43x30

17x11"

15x10" clipboard

file folder