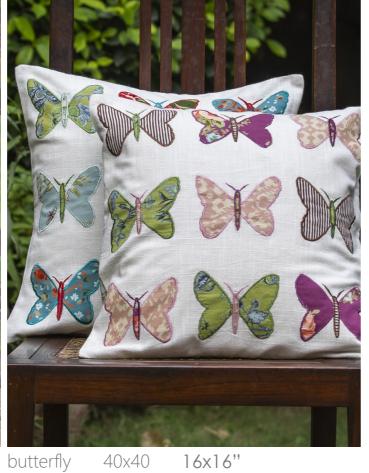

\*\*available in many base colors

cushion covers

zig zag leaf 40x40 16x16''

40x40 **16x16**"

lollipop

scattered leaves 40x40

16x16''

gudri throw vintage cotton