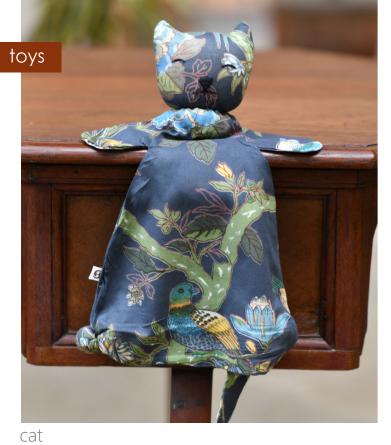

Handcrafted using leftover fabric. These beautiful hangings in a melange of colours are perfect to elevate your space!

fish hanging

15

chilli lemon hanging

## hangings

dove hanging tree hanging

star hanging

fabric bunting

16 17

elephant

19

monkey hippo