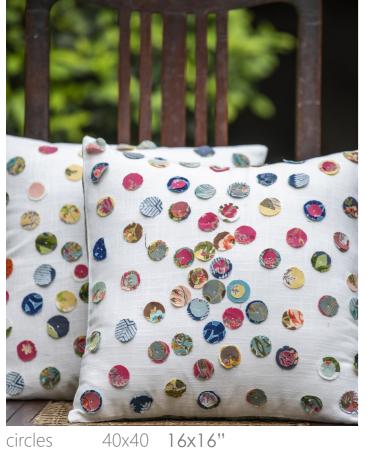

\*\*available in many base colors

cushion covers

zig zag leaf 40x40 16x16''

40x40 **16x16**"

lollipop

scattered leaves 40x40

16x16''

gudri throw vintage cotton