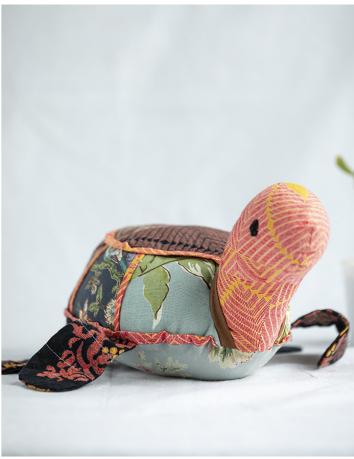

teddy

18

turtle

cotton carrier

cotton carrier

sara

cosmetic bags S, L

S, M, L, XL