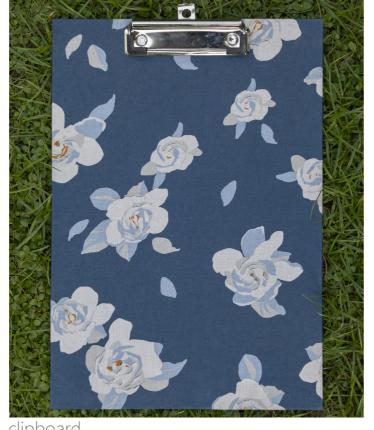

rose hair clip

turtle hair clip

butterfly hair clip

bandy notebook

38x25 43x30

17x11"

15x10" clipboard

file folder