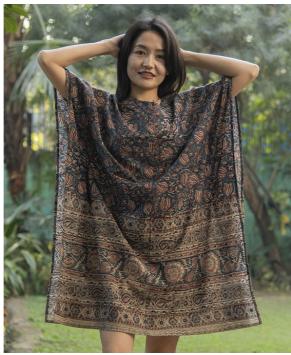

corsica madder cotton sheeting

napkin set/6 cushion cover

43x43 17x17" 16x16" 40x40

cotton sheeting

kalamkari red easy fit reversible jacket

kalamkari blue short kaftan

 table cloth
 150x225
 60x90"

 napkin set/6
 43x43
 17x17"

 cushion cover
 40x40
 16x16"

Kalamkari is a hand crafted dyed block painting of a fabric. The unique featureof the kalamkari art is that it makes use only sustainable, environment friendly, natural plant based colours or vegetable dyes