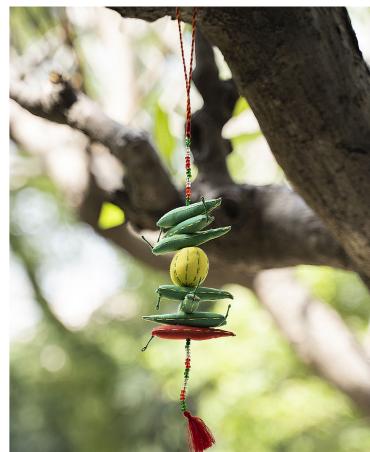

Handcrafted using leftover fabric. These beautiful hangings in a melange of colours are perfect to elevate your space!

fish hanging

15

chilli lemon hanging