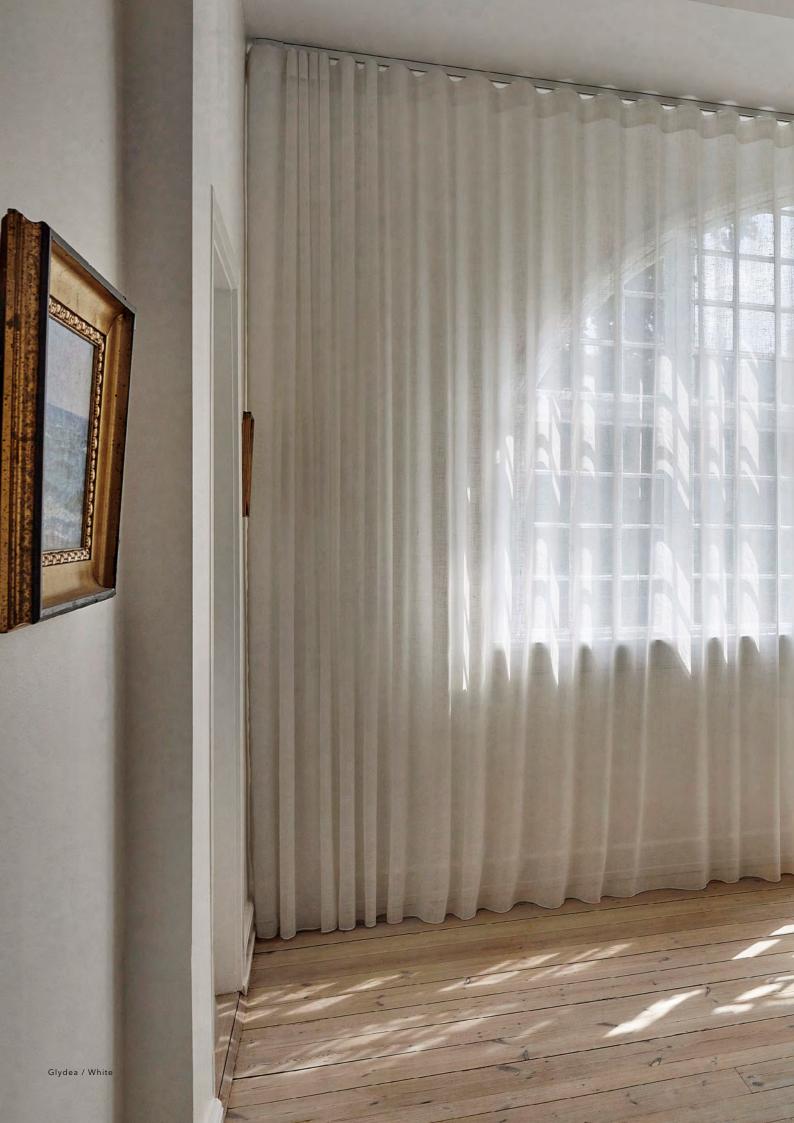

AP 1905 Piet Hein / Snow

AP 1905 Piet Hein

Glydea / White

Glydea

# DISCRETELY DECORATIVE

Whether styled to be a distinct installation, boldly framing the windows, or matched tone-on-tone with the ceiling to create the illusion of a freely hanging drapery, we offer the right tracks. All with amazingly smooth and silent functionality. Choose electric operation for ultimate comfort.