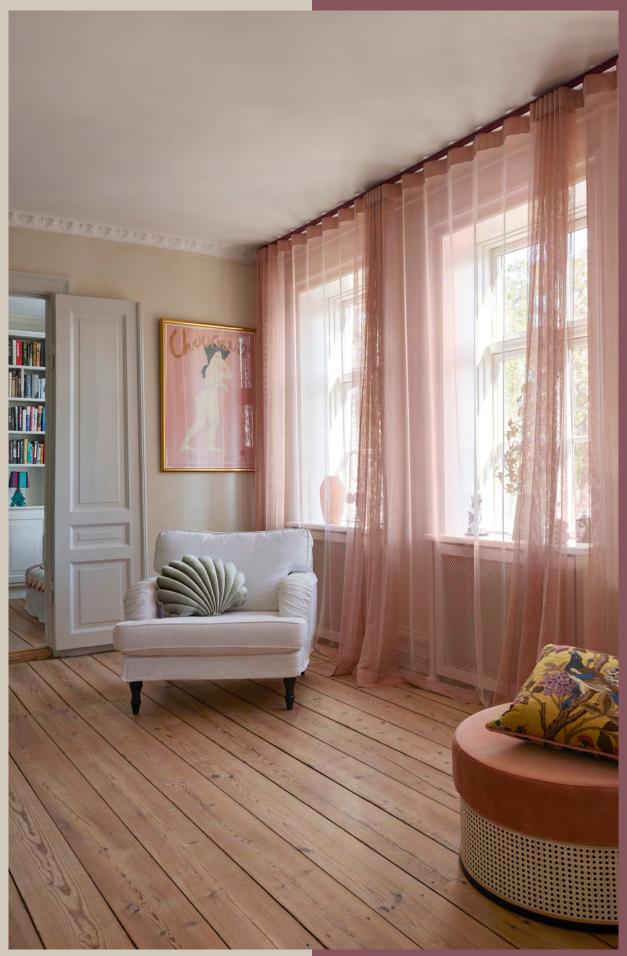

# CREATE A PERSONAL SPACE WITH BESPOKE TRACKS, SHAPED TO YOUR LIKING

T. 10

т. 11

T. 12

Bending Options

AP 2500 / Custom lacquered in "Red Violet"

### COLOUR ME BOLD

While curtain tracks are often made in subtle and dampened colours to blend with the interior and discretely promote the curtain fabric, we also adore the powerful contrasts of choosing a bold and vivid colour for the curtain track.