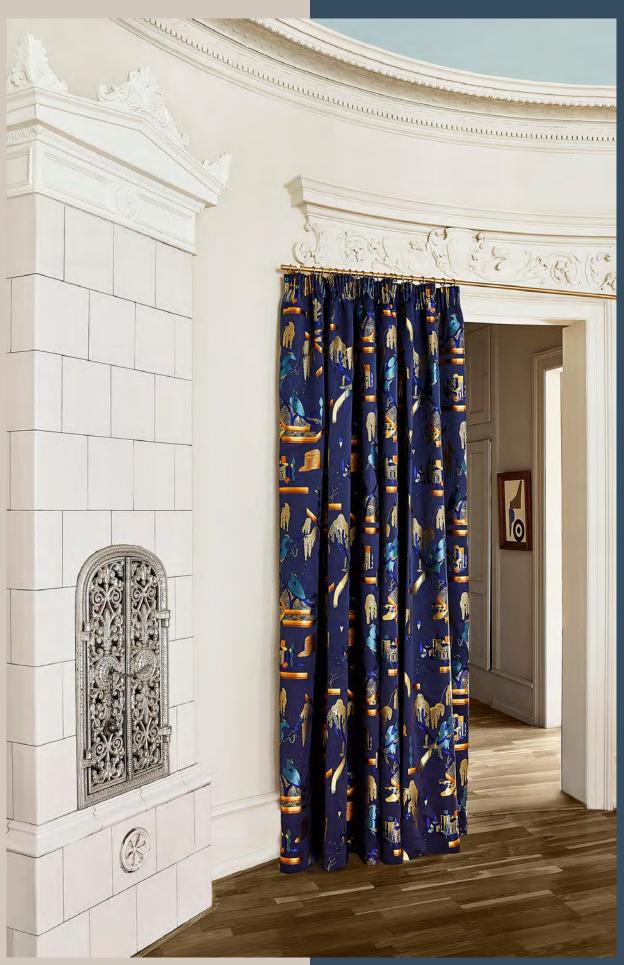

HS 2000 / Matte Brass

HS 2000

### HORISONT DECO

Through an exceptional selection of decorative finishes, combined with classic architectural shapes, we have curated a collection of exclusive deco curtain tracks and rods that add an extra decorative detail to the finished installation.