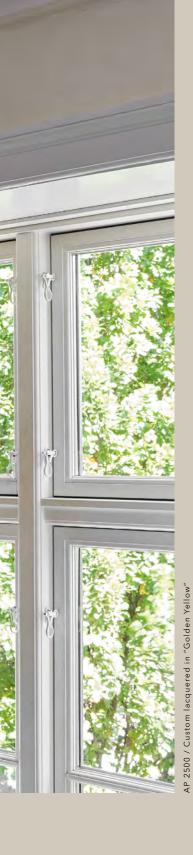

The RAL & NCS colour systems are real-world colour systems, which means that they are not accurate for depiction in print. Always consult an official RAL or NCS colour booklet.

AP 9001 / Custom lacquered in "Yves Klein