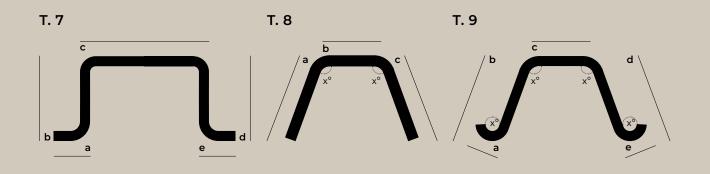

# CREATE A PERSONAL SPACE WITH BESPOKE TRACKS, SHAPED TO YOUR LIKING

T. 10

т. 11

T. 12

Bending Options

AP 2500 / Custom lacquered in "Red Violet"