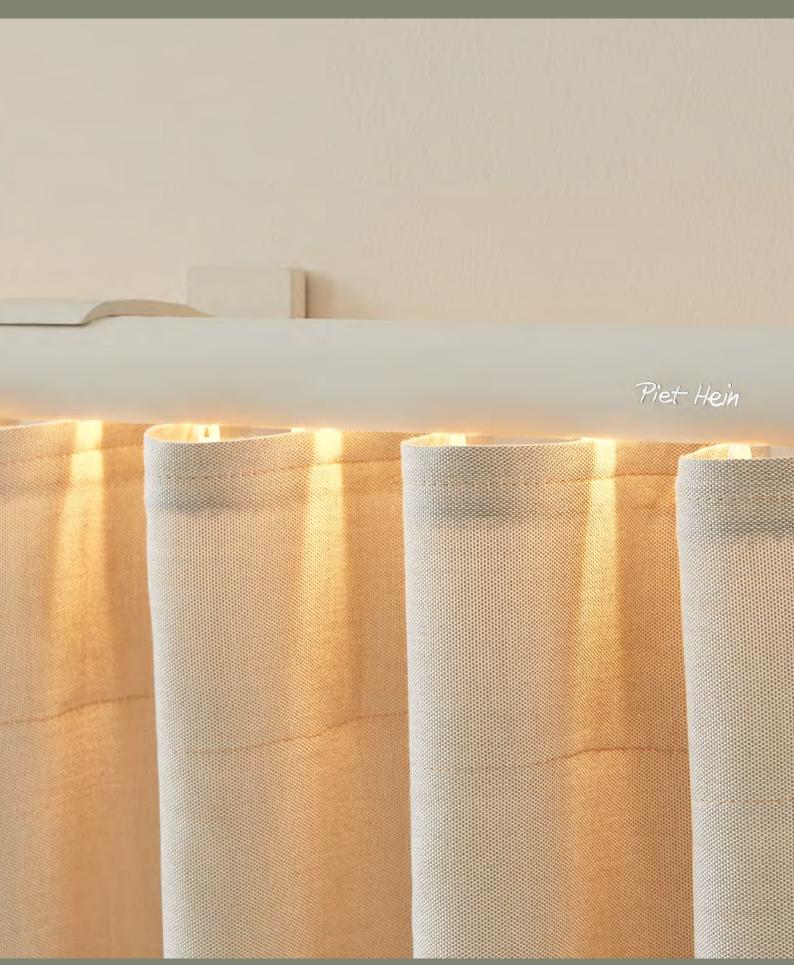

#### PIET HEIN SUPERELIPSE®

AP 1905 Piet Hein is a curtain track with a remarkably cohesive aesthetic, guided by a rigorous focus on materiality, proportion and colour in a harmonious geometric figure. A beautiful curtain track drawn from the mathematical formula of the Piet Hein Superellipse®, telling the tale of a design icon and legacy.

The Superellipse<sup>®</sup> curtain track is cross-sectionally shaped like Piet Hein's geometric figure, adorned with his logo. The exclusive lighting feature is created in the spirit of Piet Hein, as he himself had a great love of lighting

The curtain track is the first in the world to have a built-in LED groove for ambiant lighting, allowing smooth and beautiful illumination of the curtain fabric at night. Exclusively from Stilling.

Piet Hein