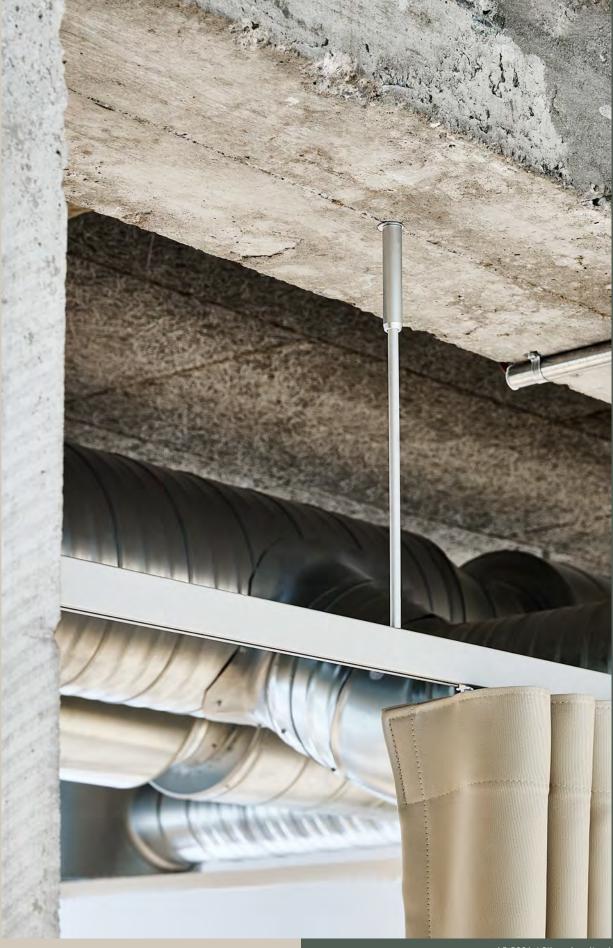

#### ROOM DIVISION

By using specially designed ceiling supports, the curtain tracks can be lowered from the ceiling, changing the aesthetic of the installation, and bypassing potential obstacles. Perfect for dividing and framing larger rooms, and an ideal fit with the AP 5001 track.

AP 5001 / Silver Anodized

AT STILLING, WE TAKE RESPONSIBILITY FOR THE WORLD WE ARE A PART OF. WE DEVELOP PRODUCTS AND SOLUTIONS TO DECORATE SPACES THAT ARE GREAT TO LIVE IN.

WE TAKE SOCIAL RESPONSIBILITY FOR OUR EMPLOYEES AND THE COMMUNITY WE ARE PART OF, SO THAT WE CAN CREATE LIVING SPACES FOR THE PEOPLE WE ARE IN TOUCH WITH AND SECURE DECENT LIVING CONDITIONS FOR FUTURE GENERATIONS.