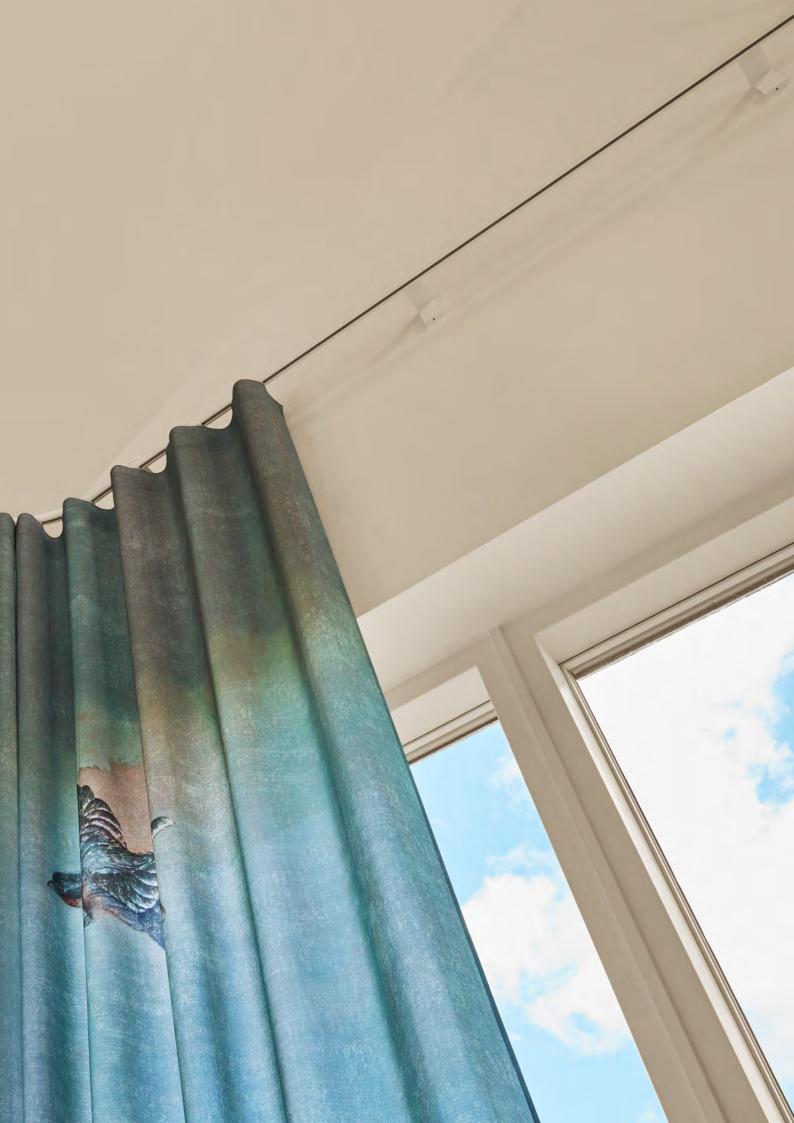

The curtain track is the first in the world to have a built-in LED groove for ambiant lighting, allowing smooth and beautiful illumination of the curtain fabric at night. Exclusively from Stilling.

Piet Hein