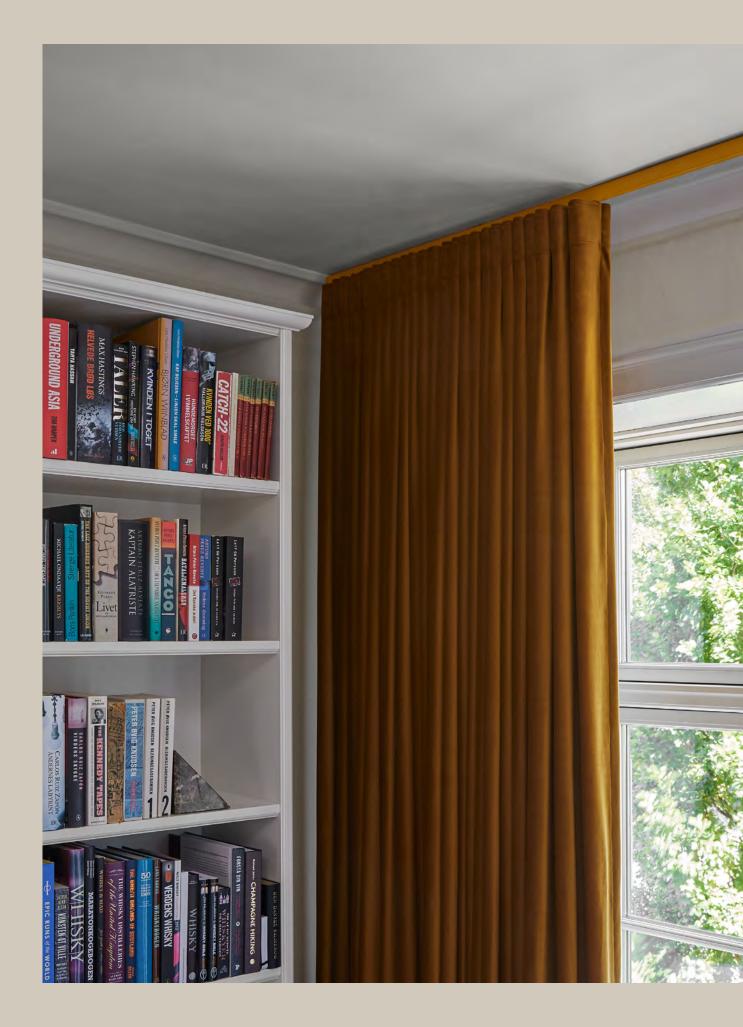

The RAL & NCS colour systems are real-world colour systems, which means that they are not accurate for depiction in print. Always consult an official RAL or NCS colour booklet.

AP 9001 / Custom lacquered in "Yves Klein