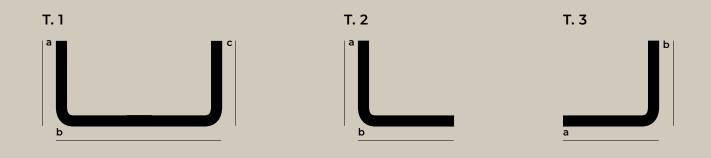

# CREATE A PERSONAL SPACE WITH BESPOKE TRACKS, SHAPED TO YOUR LIKING

T. 10

т. 11

T. 12

Bending Options

AP 2500 / Custom lacquered in "Red Violet"