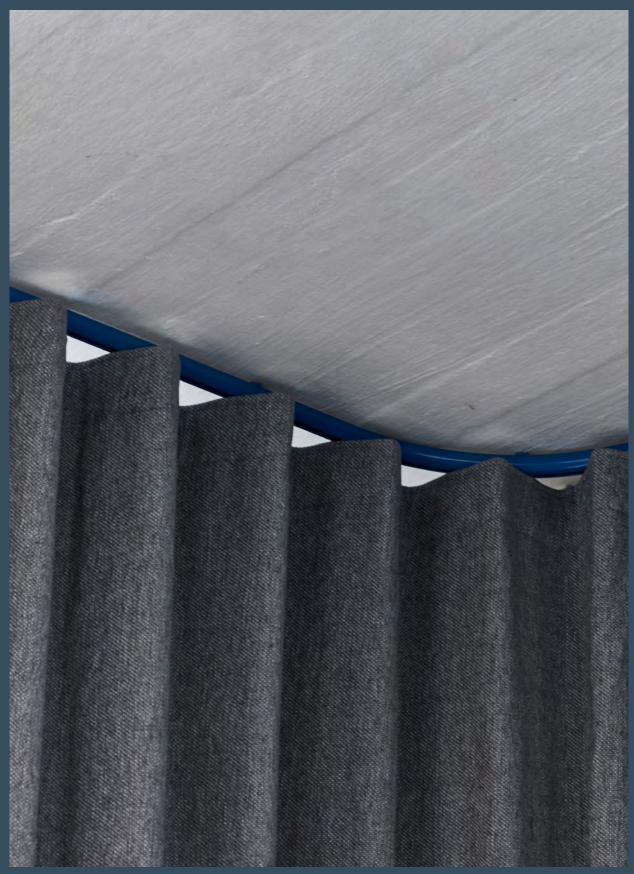

# DISCRETELY DECORATIVE

Whether styled to be a distinct installation, boldly framing the windows, or matched tone-on-tone with the ceiling to create the illusion of a freely hanging drapery, we offer the right tracks. All with amazingly smooth and silent functionality. Choose electric operation for ultimate comfort.

#### ROOM DIVISION

By using specially designed ceiling supports, the curtain tracks can be lowered from the ceiling, changing the aesthetic of the installation, and bypassing potential obstacles. Perfect for dividing and framing larger rooms, and an ideal fit with the AP 5001 track.