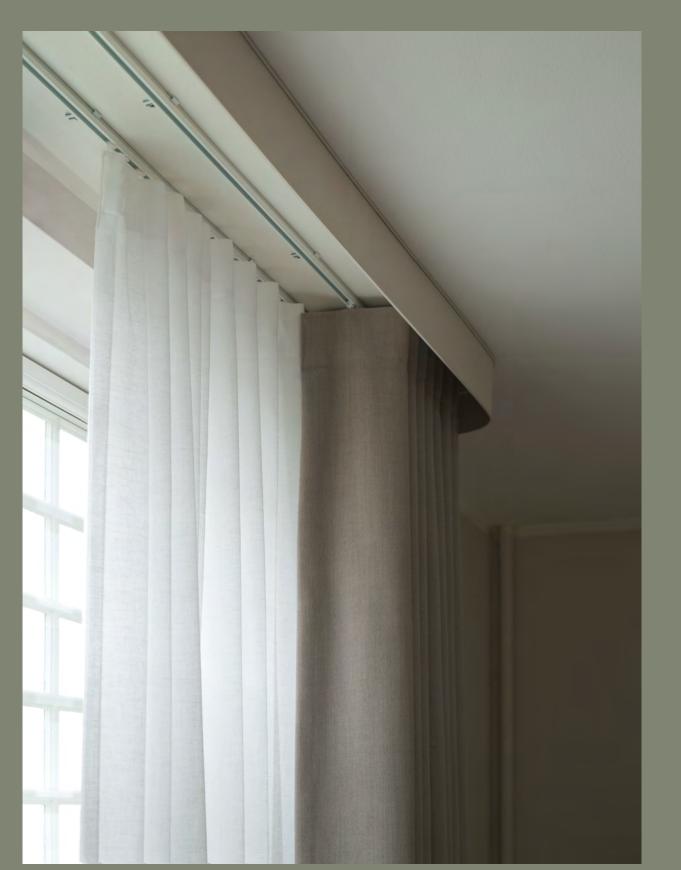

The curtain track is the first in the world to have a built-in LED groove for ambiant lighting, allowing smooth and beautiful illumination of the curtain fabric at night. Exclusively from Stilling.

Piet Hein

AP 1905 Piet Hein / Snow

AP 1905 Piet Hein

Glydea / White

Glydea