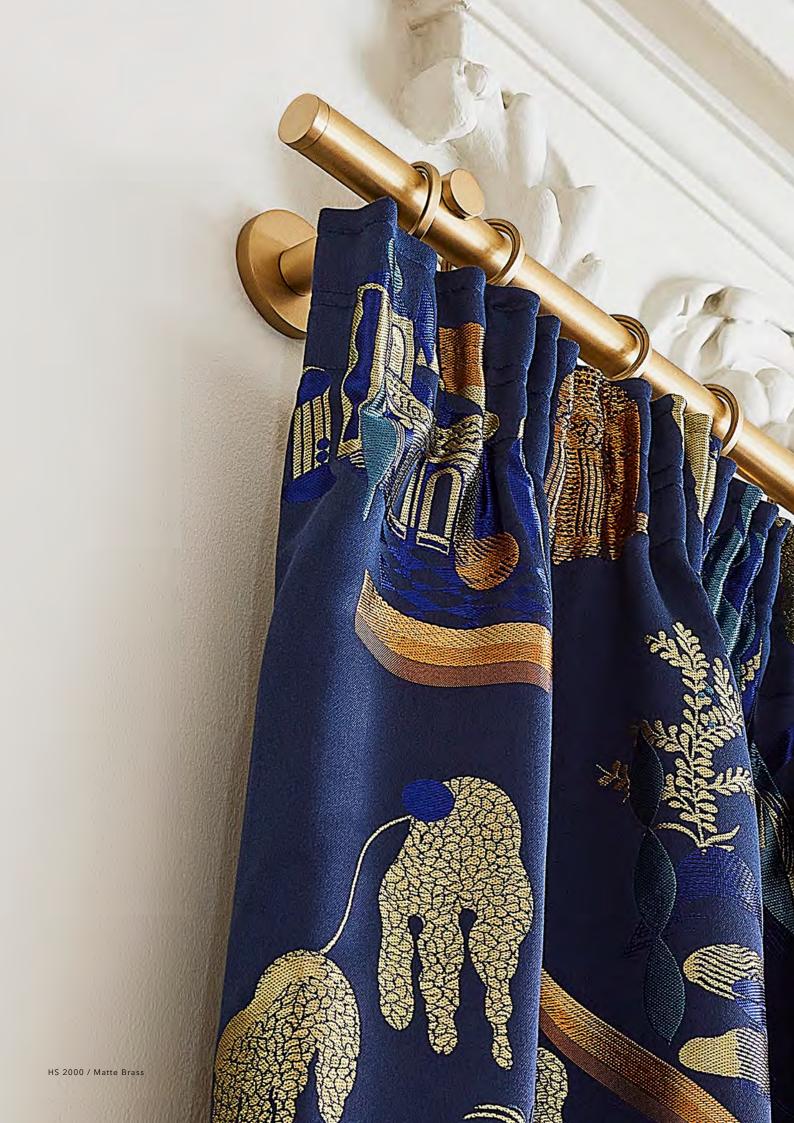

HS 2000 / Matte Brass

HS 2000

### HORISONT DECO

Through an exceptional selection of decorative finishes, combined with classic architectural shapes, we have curated a collection of exclusive deco curtain tracks and rods that add an extra decorative detail to the finished installation.