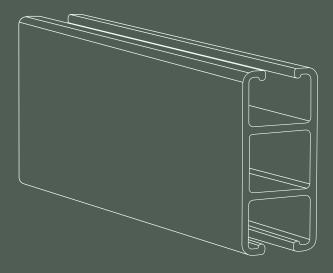

#### ROOM DIVISION

By using specially designed ceiling supports, the curtain tracks can be lowered from the ceiling, changing the aesthetic of the installation, and bypassing potential obstacles. Perfect for dividing and framing larger rooms, and an ideal fit with the AP 5001 track.