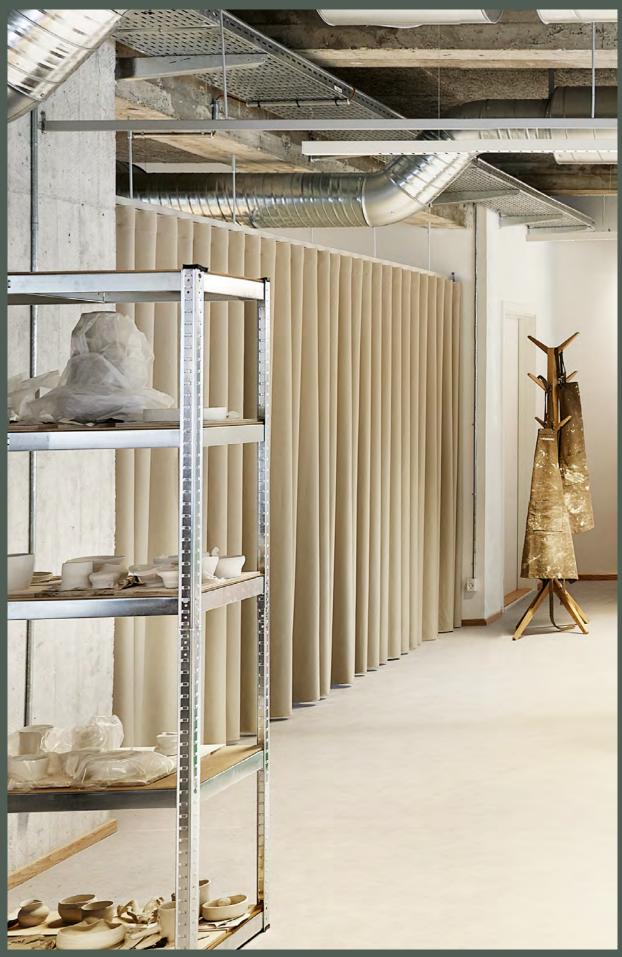

#### ROOM DIVISION

By using specially designed ceiling supports, the curtain tracks can be lowered from the ceiling, changing the aesthetic of the installation, and bypassing potential obstacles. Perfect for dividing and framing larger rooms, and an ideal fit with the AP 5001 track.

AP 5001 / Silver Anodized

AT STILLING, WE TAKE RESPONSIBILITY FOR THE WORLD WE ARE A PART OF. WE DEVELOP PRODUCTS AND SOLUTIONS TO DECORATE SPACES THAT ARE GREAT TO LIVE IN.

WE TAKE SOCIAL RESPONSIBILITY FOR OUR EMPLOYEES AND THE COMMUNITY WE ARE PART OF, SO THAT WE CAN CREATE LIVING SPACES FOR THE PEOPLE WE ARE IN TOUCH WITH AND SECURE DECENT LIVING CONDITIONS FOR FUTURE GENERATIONS.