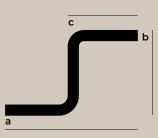

# CREATE A PERSONAL SPACE WITH BESPOKE TRACKS, SHAPED TO YOUR LIKING

T. 10

т. 11

T. 12

Bending Options

AP 2500 / Custom lacquered in "Red Violet"