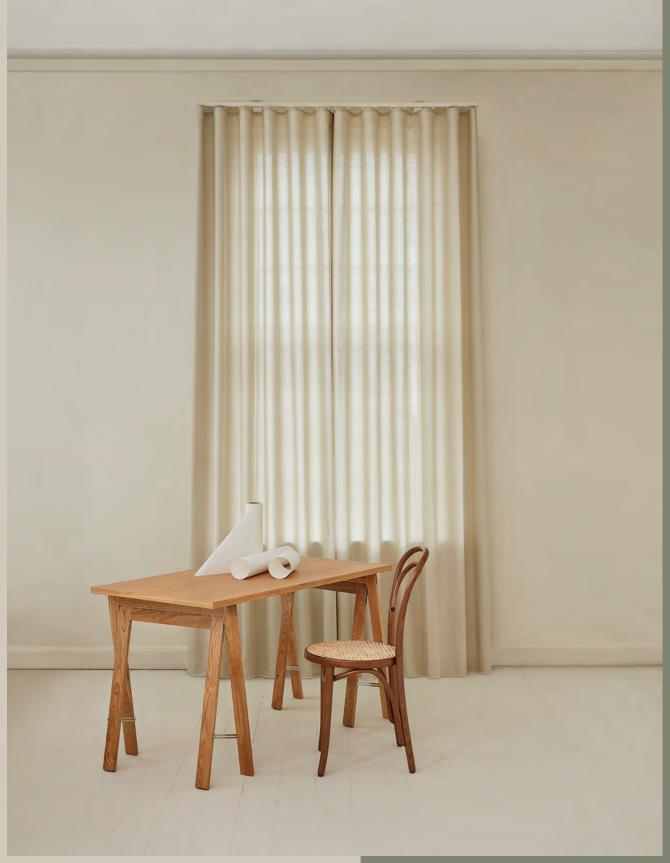

#### PIET HEIN SUPERELIPSE®

AP 1905 Piet Hein is a curtain track with a remarkably cohesive aesthetic, guided by a rigorous focus on materiality, proportion and colour in a harmonious geometric figure. A beautiful curtain track drawn from the mathematical formula of the Piet Hein Superellipse®, telling the tale of a design icon and legacy.

The Superellipse<sup>®</sup> curtain track is cross-sectionally shaped like Piet Hein's geometric figure, adorned with his logo. The exclusive lighting feature is created in the spirit of Piet Hein, as he himself had a great love of lighting

The curtain track is the first in the world to have a built-in LED groove for ambiant lighting, allowing smooth and beautiful illumination of the curtain fabric at night. Exclusively from Stilling.

Piet Hein