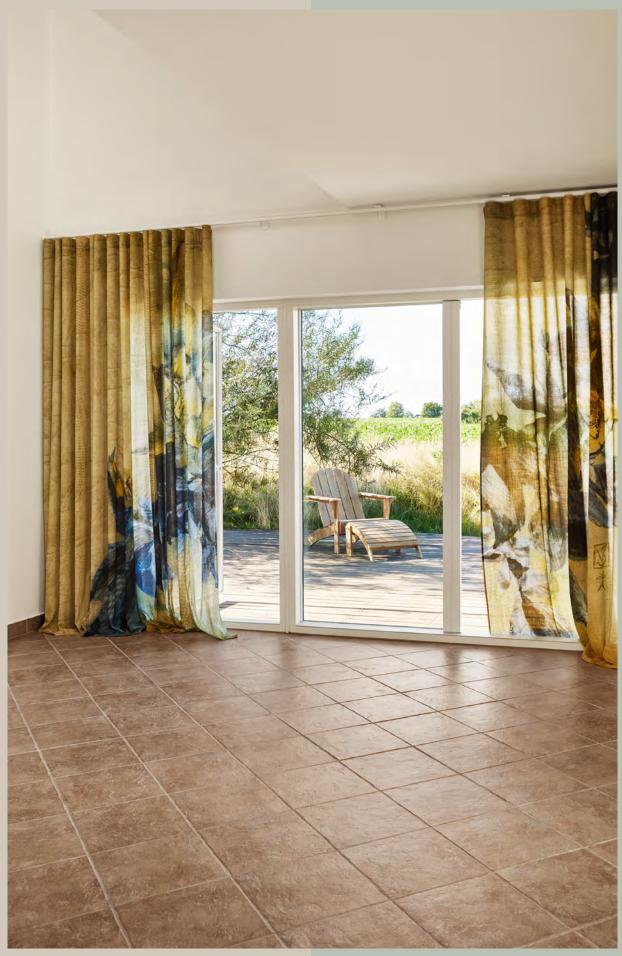

# CREATE A PERSONAL SPACE WITH BESPOKE TRACKS, SHAPED TO YOUR LIKING

T. 10

т. 11

T. 12

Bending Options

AP 2500 / Custom lacquered in "Red Violet"

### COLOUR ME BOLD

While curtain tracks are often made in subtle and dampened colours to blend with the interior and discretely promote the curtain fabric, we also adore the powerful contrasts of choosing a bold and vivid colour for the curtain track.

Simply specified as any standerd RAL or NCS colour, you can choose between thousands of colours and nuances, making the curtain track a tailored and personalized part of the interior.

To us, curtain tracks are design objects as important as any other part of the interior. The right curtain track makes a difference.