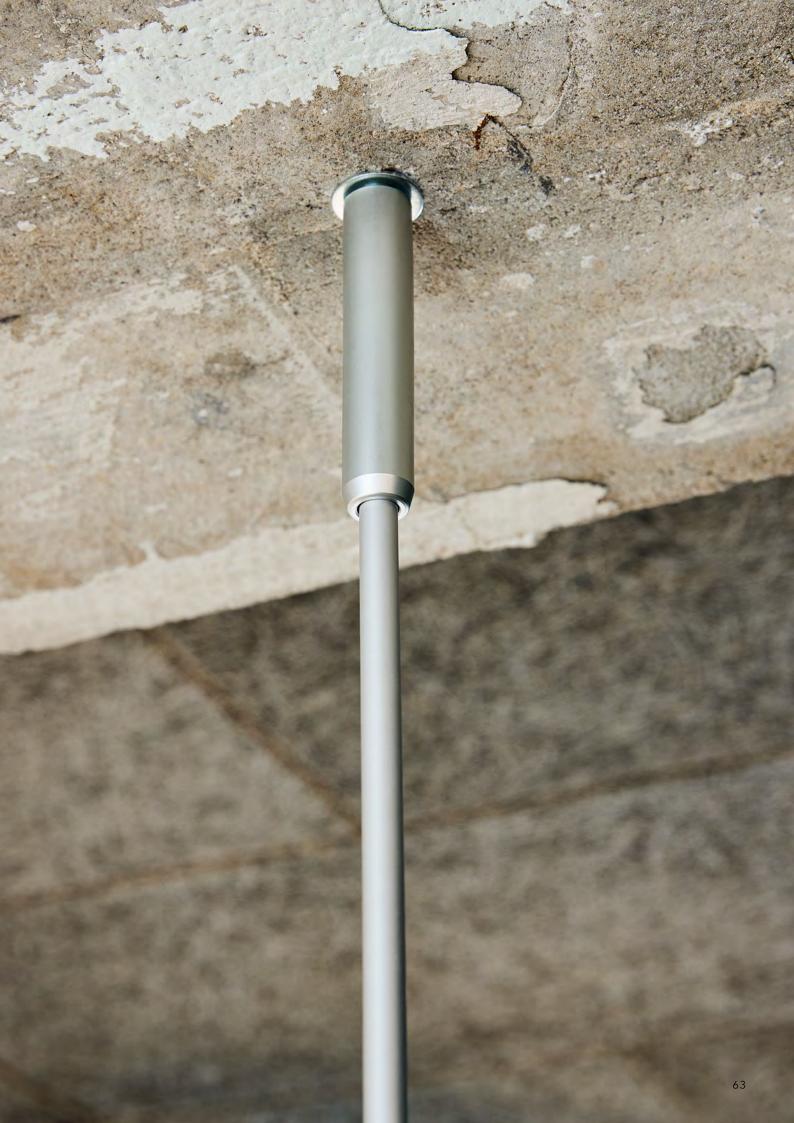

#### ROOM DIVISION

By using specially designed ceiling supports, the curtain tracks can be lowered from the ceiling, changing the aesthetic of the installation, and bypassing potential obstacles. Perfect for dividing and framing larger rooms, and an ideal fit with the AP 5001 track.