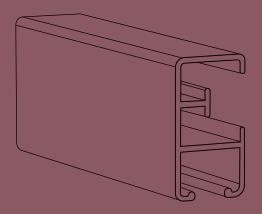

# LOOKBOOK

2023 / 2024

QUALITY DRAPERY HARDWARE SINCE 1949

AP 1100 / Custom lacquered in "Shadow White"

AP 1100