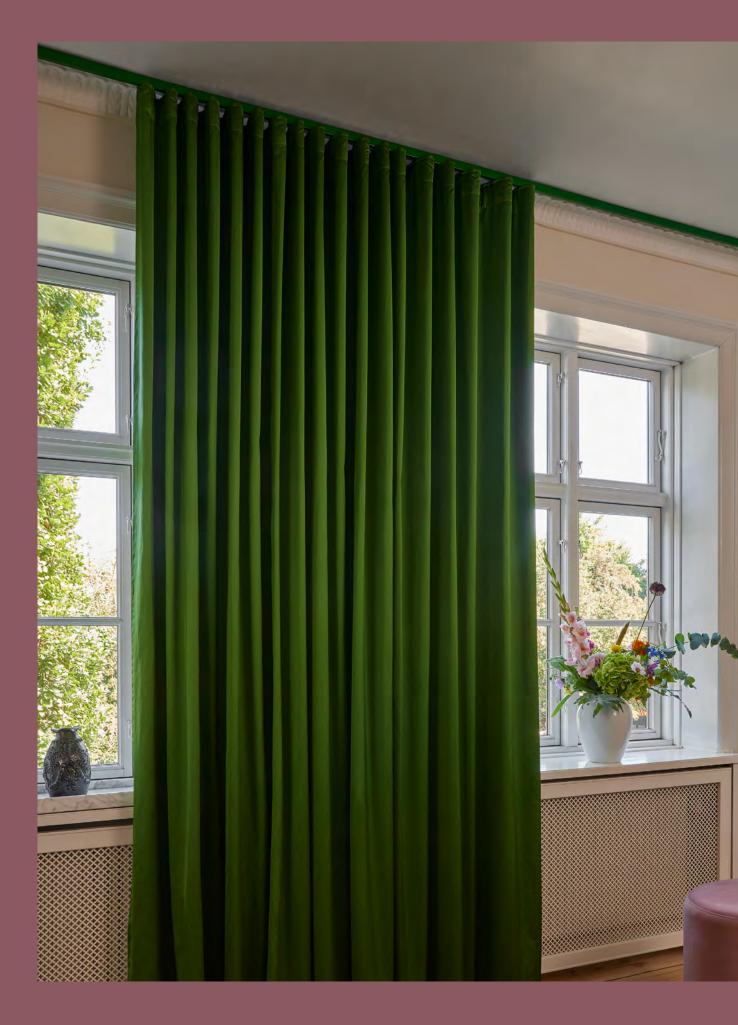

David Stjernholm.



AP 5001 / White

Stilling Lookbook

# CREATE A PERSONAL SPACE WITH BESPOKE TRACKS, SHAPED TO YOUR LIKING







T. 10

т. 11

T. 12







Bending Options



AP 2500 / Custom lacquered in "Red Violet"

### COLOUR ME BOLD

While curtain tracks are often made in subtle and dampened colours to blend with the interior and discretely promote the curtain fabric, we also adore the powerful contrasts of choosing a bold and vivid colour for the curtain track.

Simply specified as any standerd RAL or NCS colour, you can choose between thousands of colours and nuances, making the curtain track a tailored and personalized part of the interior.

To us, curtain tracks are design objects as important as any other part of the interior. The right curtain track makes a difference.







AP 2500 / Custom lacquered in "Emrald Green"



AP 2500





# CHOOSE ANY COLOUR FOR YOUR CURTAIN TRACK

| RAL 9001 | RAL 4009 |
|----------|----------|
|          |          |
|          |          |
|          |          |
|          |          |
|          |          |
|          |          |
|          |          |
|          |          |
|          |          |
|          |          |
|          |          |
| RAL 7032 | RAL 7031 |
|          |          |
|          |          |
|          |          |
|          |          |
|          |          |
|          |          |
|          |          |
|          |          |
|          |          |
|          |          |
| RAL 7022 | RAL 6009 |
|          |          |
|          |          |
|          |          |
|          |