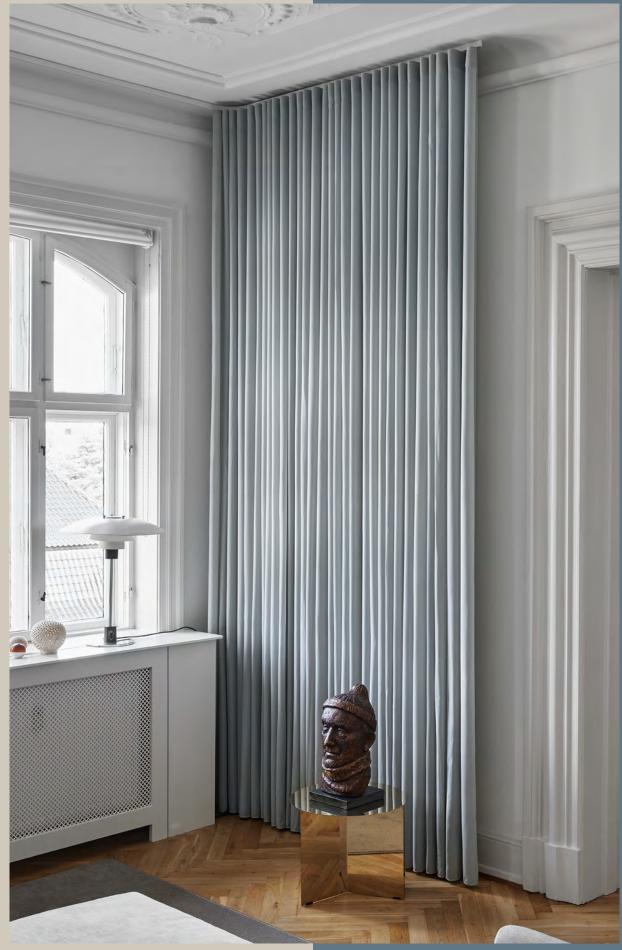

# SHAPED BY HERITAGE

With techniques perfected through decades, we are able to bend our curtain tracks to almost any shape imaginable, following the geometrical curves of a bay window, or the organic shapes of a creative installation.

AP 2001 / Super Silver

AP 9001 / Off-White

AP 9001