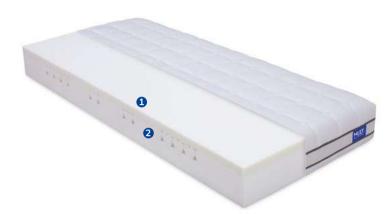

## **DIAMOND** Foam Mattress

#### A SUCCESSFUL DAY COMES FROM A RESTFUL NIGHT

2 5cm CoolFlex® foam

3 17.5cm Flex Support Base foam

Graphene's conductive fabric is unique, and it is also called a new "wonder material." It acts as a filter between your skin and the environment, expelling heat in warmer weather and preserving and evenly distributing body heat in colder climates.

Top: 65%pes, 22%Lyocell (TENCEL™ Lyocell), 13%nvlon

Side: 90%pes, 10%nylon

foam