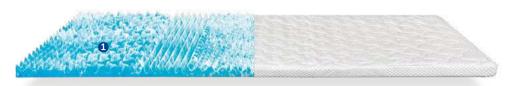

### **OUR FOAMS**

AirCell® memory foam provides the ideal balance of conforming support and pressure-relieving comfort. Helps increase blood circulation, allowing muscles regeneration and diminishing tossing and turning during sleep. It instantly conforms to the body's contours, providing exceptional support while simultaneously relieving pressure.

The CoolFlex® foam adapts to your body, relieves pressure, and responds to the individual movement for ideal comfort. It regulates your sleeping climate through breathable and ventilated holes.

Enhanced breathability and ventilation play an important role when it comes to the quality of sleep:

both contribute to lower temperature (avoiding overheating), which makes cooler and more comfortable sleeping environment.

A more dry and fresh sleeping environment contribute to better hygiene. Prolongs the longevity of the product and it ensures longer and better sleep.