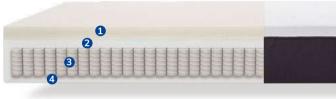

### **OUR FOAMS**

AirCell® memory foam provides the ideal balance of conforming support and pressure-relieving comfort. Helps increase blood circulation, allowing muscles regeneration and diminishing tossing and turning during sleep. It instantly conforms to the body's contours, providing exceptional support while simultaneously relieving pressure.

The CoolFlex® foam adapts to your body, relieves pressure, and responds to the individual movement for ideal comfort. It regulates your sleeping climate through breathable and ventilated holes.

Enhanced breathability and ventilation play an important role when it comes to the quality of sleep:

Flex Support Base foam is often the bottom layer of our mattresses. A mattress needs to provide the support needed to keep the spine aligned so the sleeper's muscles relax instead of tightening to compensate. This high-grade foam completes the bottom of the mattress to provide long-lasting durability and support for the top layers.

Integrated Pocket springs give stability to the mattress and increase the height. The pocket springs layer has 7 comfort zones. Zoning means that different mattress sections have different levels of support to help improve spinal alignment. As they work independently from each other, each spring reacts only to the pressure applied to that area.