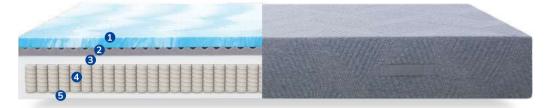

4cm Egg convoluted PU foam

4cm Flex Support Base foam

14cm Pocket springs 7 zone

Graphene's conductive fabric is unique, and it is also called a new "wonder material." It acts as a filter between your skin and the environment, expelling heat in warmer weather and preserving and evenly distributing body heat in colder climates.