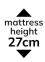

4cm Egg convoluted PU foam

4cm Flex Support Base foam

14cm Pocket springs 7 zone

Graphene's conductive fabric is unique, and it is also called a new "wonder material." It acts as a filter between your skin and the environment, expelling heat in warmer weather and preserving and evenly distributing body heat in colder climates.

#### A PERFECT EMBRACE

1 4cm Air gel memory foam

2 14cm Flex Support Base foam

Top: 70%pes, 22%Lyocell (TENCEL™ Lyocell). 8%nvlon

Cover: double jacquard fabric quilting with 200gr PP fiber on both sides

Graphene's conductive fabric is

unique, and it is also called a new

"wonder material." It acts as a filter between your skin and the environment,

expelling heat in warmer weather and

preserving and evenly distributing body heat in colder climates.