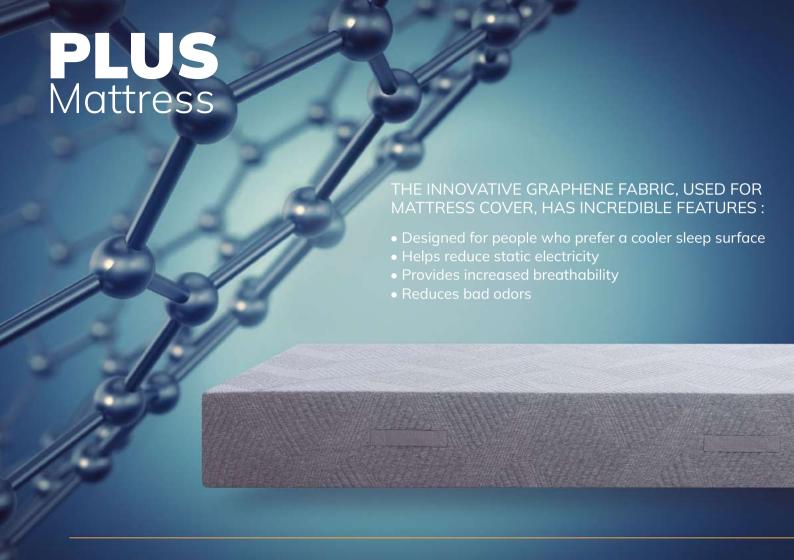

#### THE INNOVATIVE GRAPHENE FABRIC, USED FOR MATTRESS COVER, HAS INCREDIBLE FEATURES:

- Designed for people who prefer a cooler sleep surface
- Helps reduce static electricity
- Provides increased breathability
- Reduces bad odors