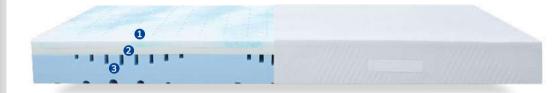

1 2.5cm CoolFlex® foam

2 2.5cm AirCell® memory foam

 $oldsymbol{3}$  13cm Responsive Support  $^{\text{TM}}$  foam

Top: 69%pes, 30%Lyocell (TENCEL™ Lyocell), 1%el Bottom: non slip 80%pes, 20%co

breathability.