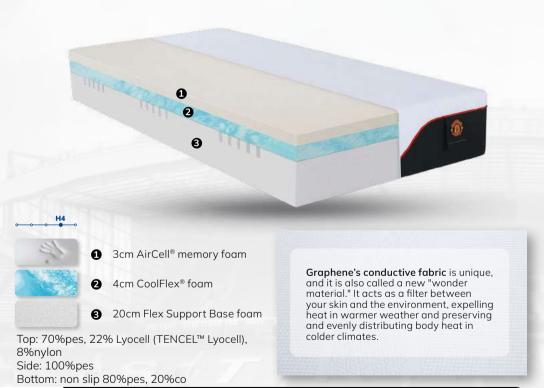

#### A PERFECT EMBRACE

1 4cm Air gel memory foam

2 14cm Flex Support Base foam

Top: 70%pes, 22%Lyocell (TENCEL™ Lyocell). 8%nvlon

Cover: double jacquard fabric quilting with 200gr PP fiber on both sides

Graphene's conductive fabric is

unique, and it is also called a new

"wonder material." It acts as a filter between your skin and the environment,

expelling heat in warmer weather and

preserving and evenly distributing body heat in colder climates.