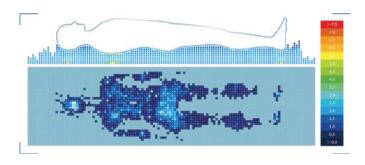

## MLILY® MATTRESSES ARE SCIENTIFICALLY PROVEN TO ADAPT TO THE CONTOURS...

#### IT IS INDICATED THAT:

The fit between MLILY® Pressure-Relieving Mattress and people's bodies can be as high as **97.8%** (**77.66%** - **97.8%**).

DATA SOURCE: ERGONOMICS RESEARCH CENTER, ANHUI AGRICULTURAL UNIVERSITY