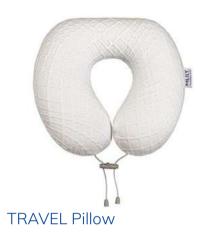

MLILY® travel pillow provides excellent support for the neck and head, while laces will help to adjust this pillow to suit your unique neck shape and position.

Molded memory foam is extremely comfortable and adjustable so you can relax and have a good sleep even during the longest trips, regardless of kind of vehicle.

The Travel pillow is intended for those who want to feel extra head and neck support and indescribable comfort, even during the longest of travels. The core is made of molded memory foam of a high density, specifically shaped to give proper support at all the right places. The pillow is suitable not only for any seat and vehicle but also for every kind of sleeping posture with head straight ahead, aside, or back.