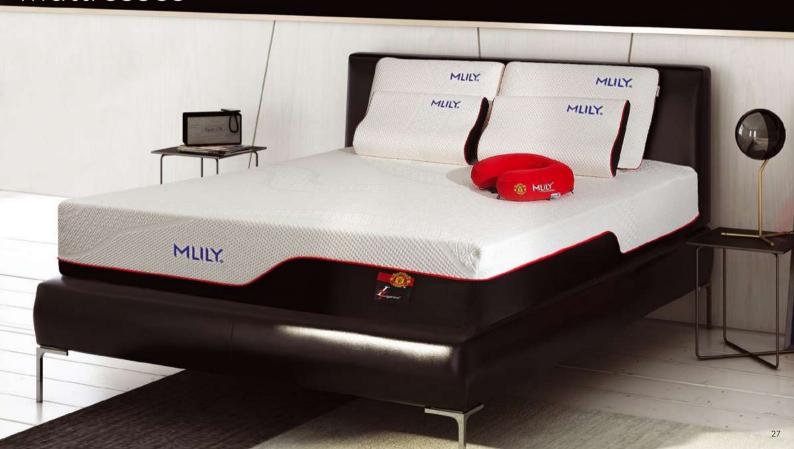

## **DREAMS**Mattress

## **DREAMS** Mattress

#### A PERFECT EMBRACE

1 4cm Air gel memory foam

2 14cm Flex Support Base foam

Top: 70%pes, 22%Lyocell (TENCEL™ Lyocell). 8%nvlon

Cover: double jacquard fabric quilting with 200gr PP fiber on both sides

Graphene's conductive fabric is

unique, and it is also called a new

"wonder material." It acts as a filter between your skin and the environment,

expelling heat in warmer weather and

preserving and evenly distributing body heat in colder climates.