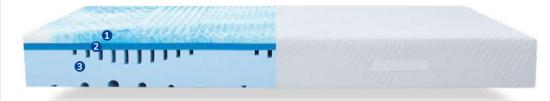

1 3.5cm CoolFlex® foam

2 2.5cm Blue Flow™ foam

3 16cm Responsive Support<sup>™</sup> foam

Top: 99%pes, 1%el

Bottom: non slip 80%pes, 20%co