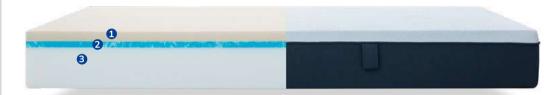

## **DIAMOND** Spring Mattress

#### **GOOD SLEEP - GOOD PERFORMANCE**

Graphene's conductive fabric is unique,

heat in warmer weather and preserving

and it is also called a new "wonder

material." It acts as a filter between your skin and the environment, expelling

and evenly distributing body heat in

2.5cm Flex Support Base foam

16cm Pocket spring

2.5cm Flex Support Base foam

13%nylon

Side: 90%pes, 10%nylon

Top: 65%pes, 22%Lyocell (TENCEL™ Lyocell),

colder climates.

Fabric with Graphene yarns

Washable cover

THE INNOVATIVE GRAPHENE FABRIC. USED FOR MATTRESS COVER, HAS INCREDIBLE FFATURES:

- Designed for people who prefer a cooler sleep surface
- Helps reduce static electricity
- Provides increased breathability
- Reduces bad odors