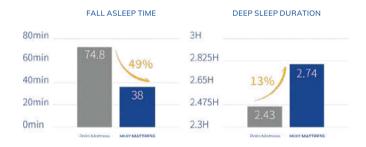

MLILY® is an innovator and expert in the constant development of the best sleep solutions for deep relaxation of the human body. Studies have shown that MLILY® pressure-relieving mattresses can increase the average deep sleep time of the overall population by 13%. On the other hand, they can increase the deep sleep time of people over 50 years old, who have higher adaptability and sensitivity to memory foam mattresses, by 23.3%. Even better, the researchers found out that sleeping on MLILY® pressure-relieving mattress can reduce the average fall asleep time of the overall population by 49%. For people over 50 years old, this time can be reduced by 65.77%.

## FALL ASLEEP FASTER!

MLILY® mattress reduces the time to fall asleep of the overall population by **49%**, and, for people over 50 years old, by **65.77%**.

#### **SLEEP BETTER!**

MLILY® Mattress increases the average deep sleep time of the overall population by 13%, and for people over 50 years old, by 23.3%.

DATA SOURCE: AUTHORITATIVE TRIAL REPORT OF DALIAN VITUP INTERNATIONAL HOSPITAL