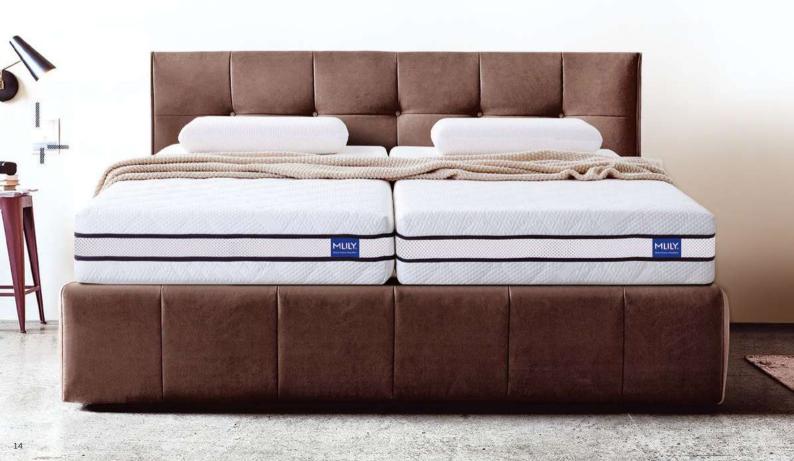

## **AIR** Mattress

#### SECRET BEHIND THE COMFORT

Air mattress is MLILY® latest innovation providing comfort and style while also assisting in the clean-up of our lovely world for future generations. By utilizing the latest technologies, this mattress is made to be supportive, breathable, and helps regulate your body temperature. These features help you achieve restful sleep by reducing tossing and turning. MLILY® Air mattress helps disperse heat and wick moisture away at night so that you can sleep longer and more comfortably.