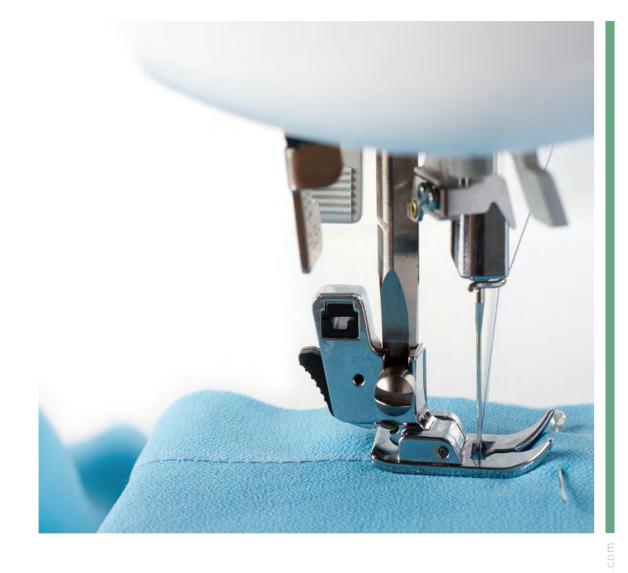

### MADEUPS

Sheet Sets (Flat, Fitted, Pillow case), Duvet covers, Comforters, Quilts, Pillow Shams, Euro shams, Bed skirts, Decorative Cushions, Throws.

# PRODUCTION

- ✓ Spinning: 75 Tones finer yarns per day (30's to 100's)
- ✓ Weaving: 324 Looms (Picanol Air Jet) 35 Million Meters per Annum
- ✓ Processing & Printing: 35 Million meters of Finished Fabric per Annum
- ✓ Cut & Sew: 18 Million Sheet Sets per Annum