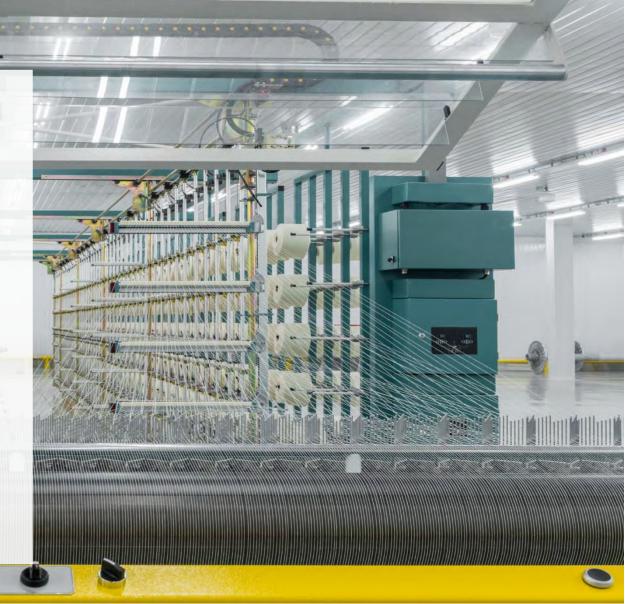

### SPINNING

100% Cotton, Blends of Cotton with Polyester, Viscose, Modal, Linen, Lyocell.

### WEAVING

Percale, Satin, Damask Stripe, Pin Stripe, Dobby, Jacquard.

# PRODUCTION

- ✓ Spinning: 75 Tones finer yarns per day (30's to 100's)
- ✓ Weaving: 324 Looms (Picanol Air Jet) 35 Million Meters per Annum
- ✓ Processing & Printing: 35 Million meters of Finished Fabric per Annum
- ✓ Cut & Sew: 18 Million Sheet Sets per Annum

## STATE OF ART TECHNOLOGIES

- ✓ Compact Spinning
- ✓ High Speed Air Jet Looms
- ✓ World Class Quality Laboratories