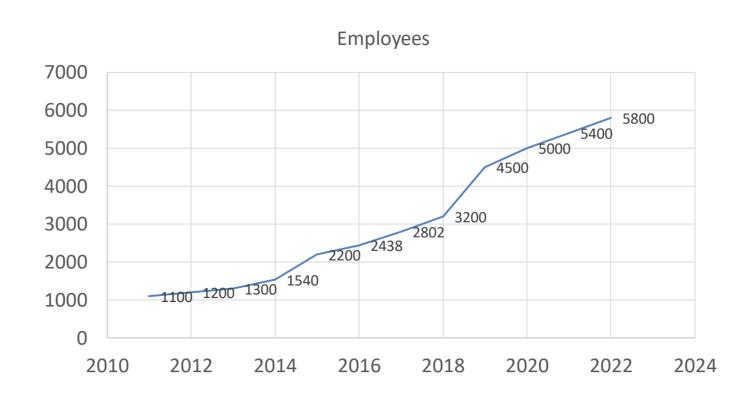

## Employees

| Year | Employees |
|------|-----------|
| 2022 | 5800      |
| 2021 | 5400      |
| 2020 | 5000      |
| 2019 | 4500      |
| 2018 | 3200      |
| 2017 | 2802      |
| 2016 | 2438      |
| 2015 | 2200      |
| 2014 | 1540      |
| 2013 | 1300      |
| 2012 | 1200      |
| 2011 | 1100      |

<sup>\* 40%</sup> of the workforce are Women