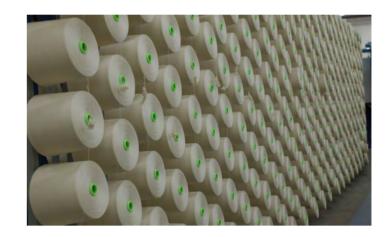

### YARN

- Combed Compact Yarn
- Ply Yarn
- Open End Yarn

# PRODUCTION

- ✓ Spinning: 75 Tones finer yarns per day (30's to 100's)
- ✓ Weaving: 324 Looms (Picanol Air Jet) 35 Million Meters per Annum
- ✓ Processing & Printing: 35 Million meters of Finished Fabric per Annum
- ✓ Cut & Sew: 18 Million Sheet Sets per Annum

## PRODUCTION PER ANNUM

- ✓ 30,000 Tons Yarn
- √ 35 Million mtrs Fabric
- ✓ 3.75 Million Sheet Sets