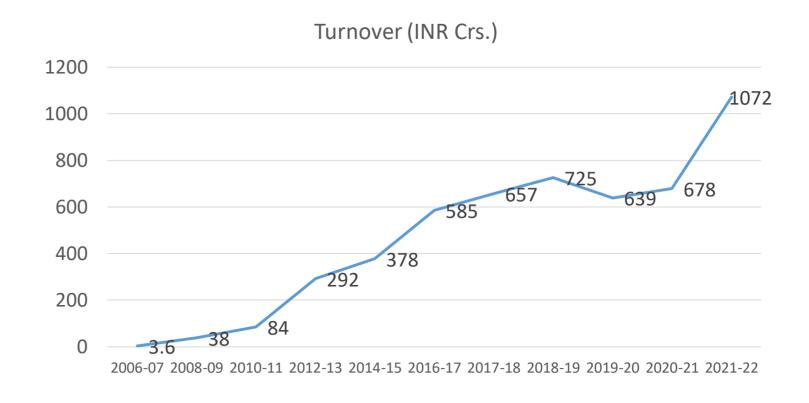

## Turnover

|         | Turnover   |
|---------|------------|
| Year    | (INR Crs.) |
| 2006-07 | 3.6        |
| 2008-09 | 38         |
| 2010-11 | 84         |
| 2012-13 | 292        |
| 2014-15 | 378        |
| 2016-17 | 585        |
| 2017-18 | 657        |
| 2018-19 | 725        |
| 2019-20 | 639        |
| 2020-21 | 678        |
| 2021-22 | 1072       |