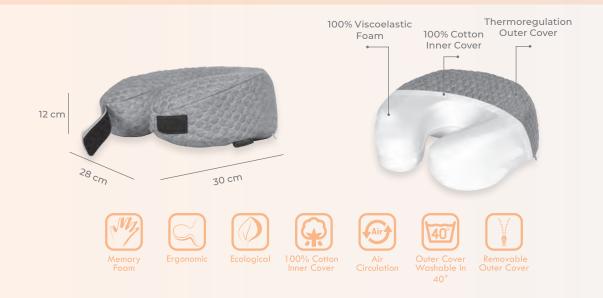

# Dimensions

| W42 cm | L27 cm | H8,5 cm | VTS52 |
|--------|--------|---------|-------|
| W40 cm | L25 cm | H10 cm  | VTS51 |

# **Product Features**

• This pillow provides the optimal combination of comfort and support in a portable size that's easy to use while sitting in a car or napping on a plane. The small size makes it easy to carry and easy to pack.