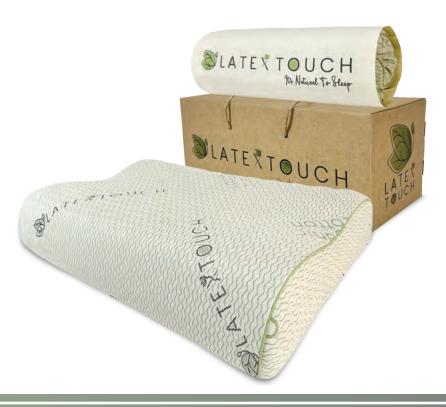

# Latex Touch Orthopedic Pillow

Latex Touch Pillow, which provides a natural sleeping comfort compatible with body weight with its completely natural latex material obtained from the milk of the rubber tree, provides excellent support to the natural curve of the spine with its soft structure that does not bury much necessary.

It prevents sweating by providing high air circulation with its natural porous structure and specially designed edge fabric. It offers an uninterrupted sleep experience, especially in 4 seasons, with its refreshing feature with its air channel. Thanks to its washable cover, it creates a clean and healthy sleeping environment. With its non-destructive structure, it provides the advantage of long-lasting use.