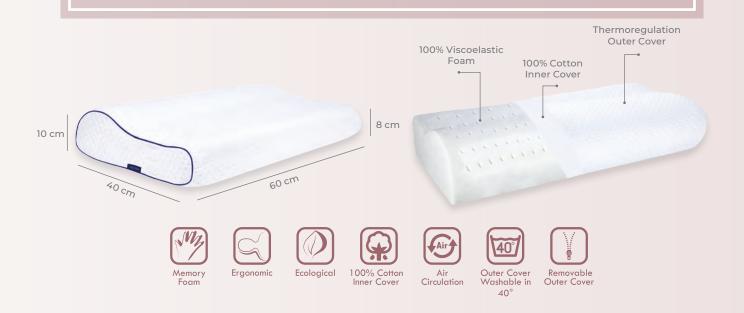

Memory Foam

40°

Ecological

100% Cotton Inner Cover

Air Circulation

Air

8

Cellulosic fibers of botanical origin define a new standard of sustainability and natural comfort for you. Made according to OEKO-TEX standard with soft, hypoallergenic and natural materials. Dust-resistant cotton inner lining prolongs the life of viscose. Thanks to its two covers, you will get a long-term sleep comfort. The outer cover can be washed at 40 ° C.