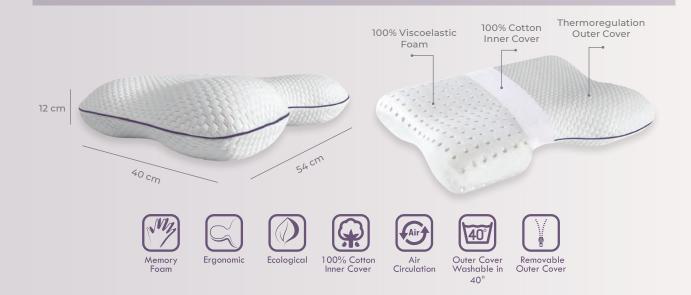

aces, allowing for maximum comfort.

• Memory foam relieves neck, sholder and back pain by allowing neck and shoulder muscles to fully relax.







Stomach















100% Cotton Inner Cover

Air Circulation 40

Outer Cover Washable in

40°

Removable Outer Cover

60 cm

Ecological

Ergonomic

\$0 cm

Memory Foam

25



Anti-Snore



# Dimensions

| W54 cm | L40 cm | H12 cm | VAS71 |
|--------|--------|--------|-------|
| W54 cm | L40 cm | H11 cm | VAS72 |

# **Product Features**

• Anti-snore pillow, helps to relieve the symptoms of snoring and improve seep. Designed with a 'S' shaped inner foam core which helps to encourage better breathing whilst gently supporting the head and neck.

• Firm support, relieves pressure and helps to reduce neck ache, great if you sleep on your side.









Orthopedic Sandwich



# Massage Therapy





#### Dimensions

W70 cm L40 cm H12 cm VMT66

#### **Product Features**

• The wave design on the pillow surface reduces pressure to the face, allows heat to move away from your head reducing temperature build up, and supports air to circulate for increased comfort. Our pillows use ergonomic high-quality memory foam to effectively release you weight and body heat.

• And high-density memory foam has excellent shape retention and will not flatten like traditional pillows.





Baby



# Dimensions

| W50 cm | L32 cm | H6 cm | VBB16 |
|--------|--------|-------|-------|
| W45 cm | L30 cm | H8 cm | VBB15 |

# **Product Features**

• Our specially designed baby pillow is the ideal support for your baby. Highly adabtable and soft it is ideal