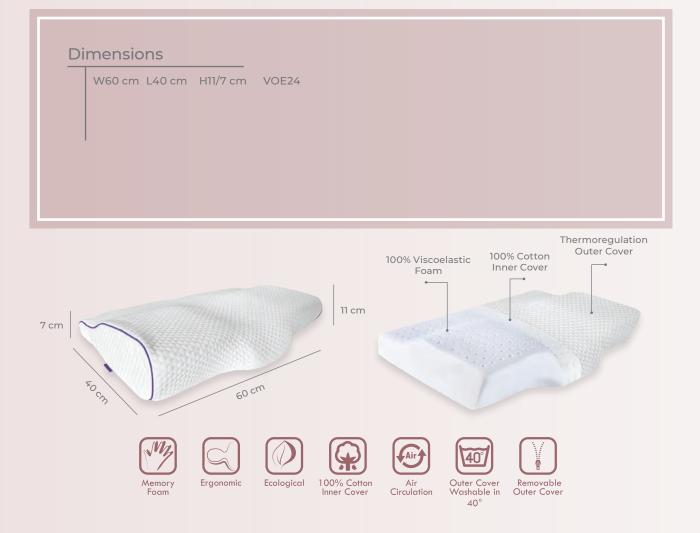

0 cm | L30 cm | H8/6 cm   | VOE18 |
|        |        |           |       |







# Dimensions

| W50 cm | L40 cm | H10/8 cm | VOE13 |
|--------|--------|----------|-------|
| W50 cm | L30 cm | H10/8 cm | VOE14 |
| W46 cm | L30 cm | H10/8 cm | VOE15 |



#### **Curved Orthopedic**





#### Dimensions

 W60 cm
 L40 cm
 H12/10 cm
 VOE11

 W60 cm
 L40 cm
 H10/8 cm
 VOE12

#### **Product Features**

• Helps relieve neck, back, and shoulder pain by reducing pressure points. Suits back, side and stomach sleepers, especially ideal for chronic pain sufferers. Naturally remain at a comfortable temperature throughout the night.

• Soft and breadhable knitted outer cover protects your pillow is Removable and Washable; %100 cotton Inner cover protects pillow for long life over.





Neck Support











**Classic Plump** 



#### Dimensions

| W56 cm | L37 cm | H12 cm | VCT14 |
|--------|--------|--------|-------|
| W60 cm | L40 cm | H13 cm | VCT13 |
| W60 cm | L40 cm | H16 cm | VCT12 |
| W70 cm | L50 cm | H16 cm | VCT11 |

#### **Product Features**

• Designed with a traditional shabe that will be customized by the unique shape of your head and neck.

• Supports your head, neck and shoulders whether you sleep on your side, back or stomach

• Soft and breathable knitted outer cover protects your pillow is Removable and Washable; 100% Cotton Inner cover protects pillow for long life over.







#### Dimensions

| W55 cm | L37 cm | H11 cm | VST31 |
|--------|--------|--------|-------|
| W65 cm | L45 cm | H12 cm | VST32 |
| W70 cm | L40 cm | H12 cm | VST33 |
| W70 cm | L42 cm | H15