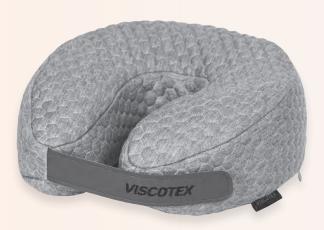

# **Product Features**

• This pillow provides the optimal combination of comfort and support in a portable size that's easy to use while sitting in a car or napping on a plane. The small size makes it easy to carry and easy to pack.

# Dimensions

W35 cm L30 cm H10/8 cm VTS53

# **Product Features**

• Whether travelling, by car, plane, train hotel for a restful and quiet sleep is always taken care of. With our viscoelastic Volar, you will never to do without the of your home.