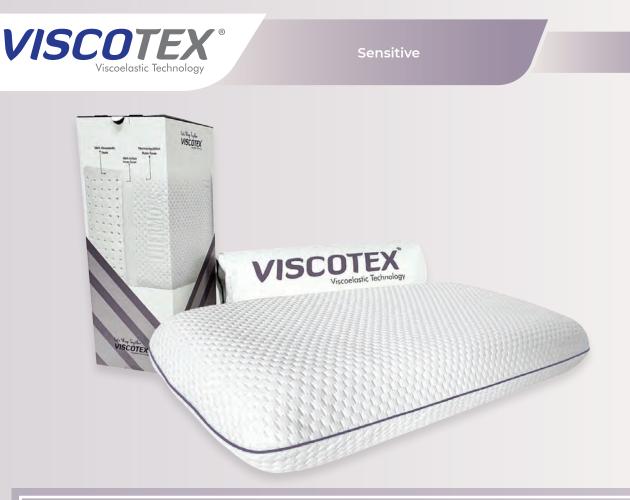

A Good Day Starts At Night... Memory Foam Pillow

Viscotex is one of the largest and the most reliable factory for molded foam producer in Turkey. We produce high quality molded memory foam pillows medical pillows and cushions and by using BASF German company raw material which is the best material for memory foam. VISCOTEX taking firm steps toward becoming well-known brand by combining international level human health and environment sensitive production methods and superior quality control understanding. Our company can produce 75.000 pillows in a month by modern production techniques sees growth and success as renewable target while constantly improve service quality. VISCOTEX has gained notable place in the sector with ongoing marketing strategies. We are also able to produce customized products under the private label. (New molds, fabrics, packaging etc.) Some of the benefits that you will experience when we begin our cooperation: Our memory foam is odorless and never get damaged. We use aluminum etial 171 molds for the pillows which means that all of the pillows will be always same density and same shape. We produce ventilation channels pillows with a 50 - 55 density which allows uninterrupted air circulation. Experienced in drop-shipment and door to door deliveries all over Europe which enables you to save on your warehouse and logistics costs.