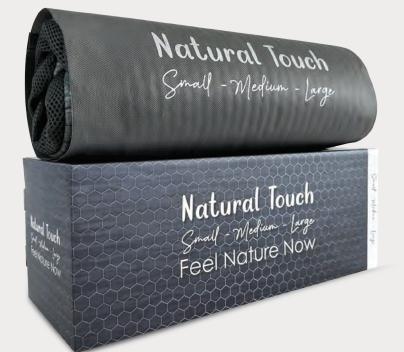

Natural Touch Natural Touch Feeling Small - Medium - Large

VISCOTEX neck pillows are specially designed to suit both your comfort and stiffness at every level. The outer tencel cover, created with double pillowcases, adds additional softness and can be easily removed for machine washing. The stretchy, breathable hypoallergenic lining that helps the pillow retain its shape is made of 100% cotton and is perfect for keeping you cool throughout the night.

40°

Ecological

100% Cotton Inner Cover

Air Circulation

Air

8

Cellulosic fibers of botanical origin define a new standard of sustainability and natural comfort for you. Made according to OEKO-TEX standard with soft, hypoallergenic and natural materials. Dust-resistant cotton inner lining prolongs the life of viscose. Thanks to its two covers, you will get a long-term sleep comfort. The outer cover can be washed at 40 ° C.