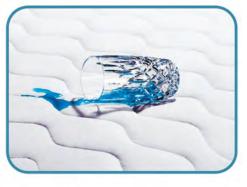

# "Mattress Protect"

70x140 cm 90x190 cm 90x200 cm 100x200 cm 120x200 cm 140x200 cm

160x200 cm 180x200 cm 200x200 cm Mattress Protecto

### Waterproof Breathable Mattress Protector

• Does not allow liquid to pass, prevents and is stain-resistant. The top is soft cover. The backside is laminated with protective PU membrane.

• Air permeable because of microspores Completely fits the mattress because of the elastic bands on all four corners.

• Useful for long-standing bedridden patients May be used for infants and adults suffering from bedwetting. Ideal for those who suffer from sweating at night.

Terry Cloth

**Dublex Cotton Velvet** 

**Cotton Velvet** 