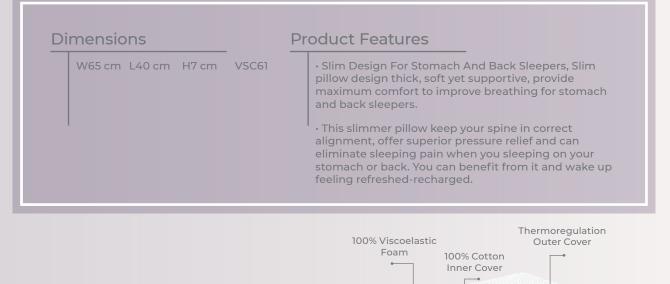

#### **Product Features**

• The therapeutic design of this contour pillow adapts to your head, neck and shoulders to provide the enhanced support and gentle alignment you need, plus the comfort you want. It contains Memory foam, manufactured using a temperature-sensitive material, which allows the pillow to adjust your body heat and weight – as your temperature increases, the pillow becomes softer to provide a good night's sleep. Designed with Cooling Thermal Regulation Technology. It easily adapts to your body to moderate temperature so you can sleep more soundly.