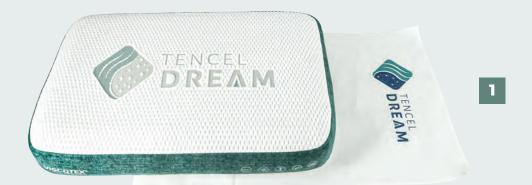

Tencel dream provides support to 4 areas of your head, neck, shoulders and back during sleep. No matter which sleeping position you are in, it supports the natural shape of your spine and offers quality sleep. For side sleepers, back sleepers and prone sleepers.

Dustproof 100% Cotton inner cover strap protects against external factors.

The cover of the Tencel dream cover, which is made of wood pulp from the eucalyptus tree, has the feature of environmentally friendly natural fiber.

Tencel is a fabric of botanical origin and does not make the body sweat thanks to its naturalness and breathing feature. It provides gentle touch on the skin, longer edge softness and silky smoothness. By increasing your sleep quality, Tencel dream hanger offers a healthy, happy and more productive life. Say goodbye to stiff neck and back pain, enjoy a unique sleep