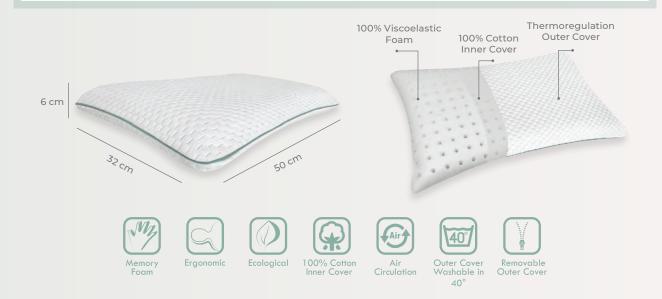

40°

Ecological

100% Cotton Inner Cover

Air Circulation

Air

8

Cellulosic fibers of botanical origin define a new standard of sustainability and natural comfort for you. Made according to OEKO-TEX standard with soft, hypoallergenic and natural materials. Dust-resistant cotton inner lining prolongs the life of viscose. Thanks to its two covers, you will get a long-term sleep comfort. The outer cover can be washed at 40 ° C.