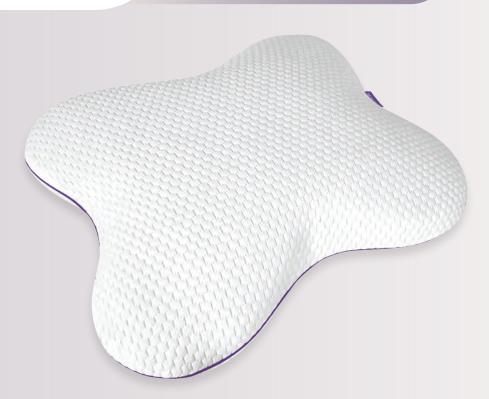

Butterfly

#### Dimensions

 W58 cm
 L46 cm
 H14 cm
 VBK51

 W58 cm
 L46 cm
 H11,5 cm
 VBK52

#### **Product Features**

• Perfect cervical contour pillow for side sleepers and a great cervical pillow for back sleepers:

• Unique memory foam butterfly shape features multiple heights to provide support in all the right places, allowing for maximum comfort.

• Memory foam relieves neck, sholder and back pain by allowing neck and shoulder muscles to fully relax.

Stomach

100% Cotton Inner Cover

Air Circulation 40

Outer Cover Washable in

40°

Removable Outer Cover

60 cm