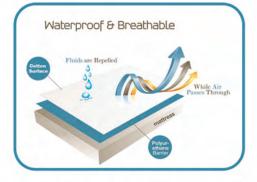

### Waterproof Breathable Mattress Protector

• Does not allow liquid to pass, prevents and is stain-resistant. The top is soft cover. The backside is laminated with protective PU membrane.

• Air permeable because of microspores Completely fits the mattress because of the elastic bands on all four corners.

• Useful for long-standing bedridden patients May be used for infants and adults suffering from bedwetting. Ideal for those who suffer from sweating at night.

Terry Cloth

**Dublex Cotton Velvet** 

**Cotton Velvet** 