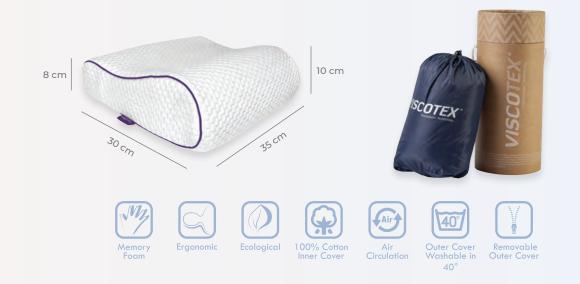

# Dimensions

W30 cm L28 cm H12 cm VMM13

# **Product Features**

• This pillow provides the optimal combination of comfort and support in a portable size that's easy to use while sitting in a car or napping on a plane. The small size makes it easy to carry and easy to pack.