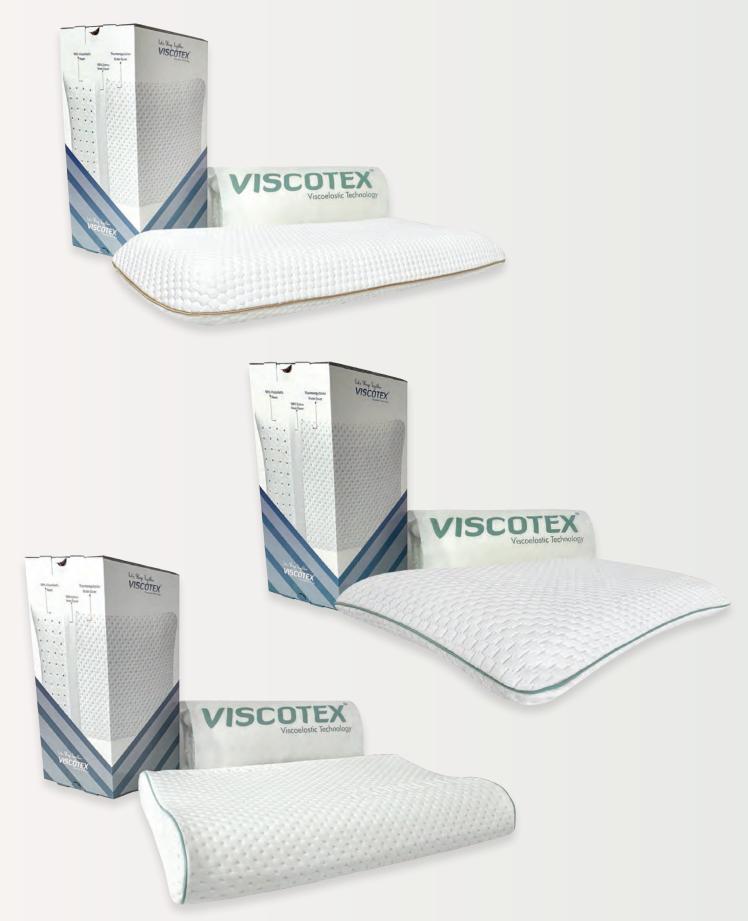

A Good Day Starts At Night... Memory Foam Pillow

Viscotex is one of the largest and the most reliable factory for molded foam producer in Turkey. We produce high quality molded memory foam pillows medical pillows and cushions and by using BASF German company raw material which is the best material for memory foam. VISCOTEX taking firm steps toward becoming well-known brand by combining international level human health and environment sensitive production methods and superior quality control understanding. Our company can produce 75.000 pillows in a month by modern production techniques sees growth and success as renewable target while constantly improve service quality. VISCOTEX has gained notable place in the sector with ongoing marketing strategies. We are also able to produce customized products under the private label. (New molds, fabrics, packaging etc.) Some of the benefits that you will experience when we begin our cooperation: Our memory foam is odorless and never get damaged. We use aluminum etial 171 molds for the pillows which means that all of the pillows will be always same density and same shape. We produce ventilation channels pillows with a 50 - 55 density which allows uninterrupted air circulation. Experienced in drop-shipment and door to door deliveries all over Europe which enables you to save on your warehouse and logistics costs.

Memory Foam