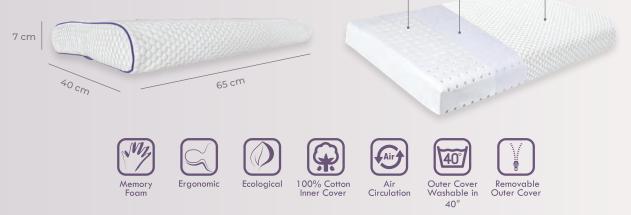

• Memory foam relieves neck, sholder and back pain by allowing neck and shoulder muscles to fully relax.

Stomach

100% Cotton Inner Cover

Air Circulation 40

Outer Cover Washable in

40°

Removable Outer Cover

60 cm

Ecological

Ergonomic

\$0 cm

Memory Foam

25

Anti-Snore