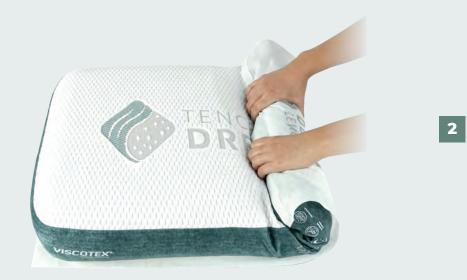

Dustproof 100% Cotton inner cover strap protects against external factors.

The cover of the Tencel dream cover, which is made of wood pulp from the eucalyptus tree, has the feature of environmentally friendly natural fiber.

Tencel is a fabric of botanical origin and does not make the body sweat thanks to its naturalness and breathing feature. It provides gentle touch on the skin, longer edge softness and silky smoothness. By increasing your sleep quality, Tencel dream hanger offers a healthy, happy and more productive life. Say goodbye to stiff neck and back pain, enjoy a unique sleep