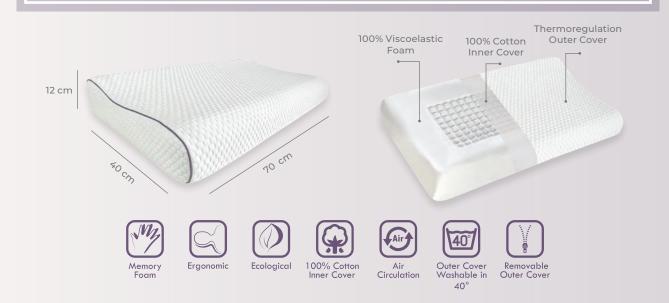

#### **Product Features**

• The therapeutic design of this contour pillow adapts to your head, neck and shoulders to provide the enhanced support and gentle alignment you need, plus the comfort you want. It contains Memory foam, manufactured using a temperature-sensitive material, which allows the pillow to adjust your body heat and weight – as your temperature increases, the pillow becomes softer to provide a good night's sleep. Designed with Cooling Thermal Regulation Technology. It easily adapts to your body to moderate temperature so you can sleep more soundly.

• Memory foam relieves neck, sholder and back pain by allowing neck and shoulder muscles to fully relax.

Stomach

100% Cotton Inner Cover

Air Circulation 40

Outer Cover Washable in

40°

Removable Outer Cover

60 cm