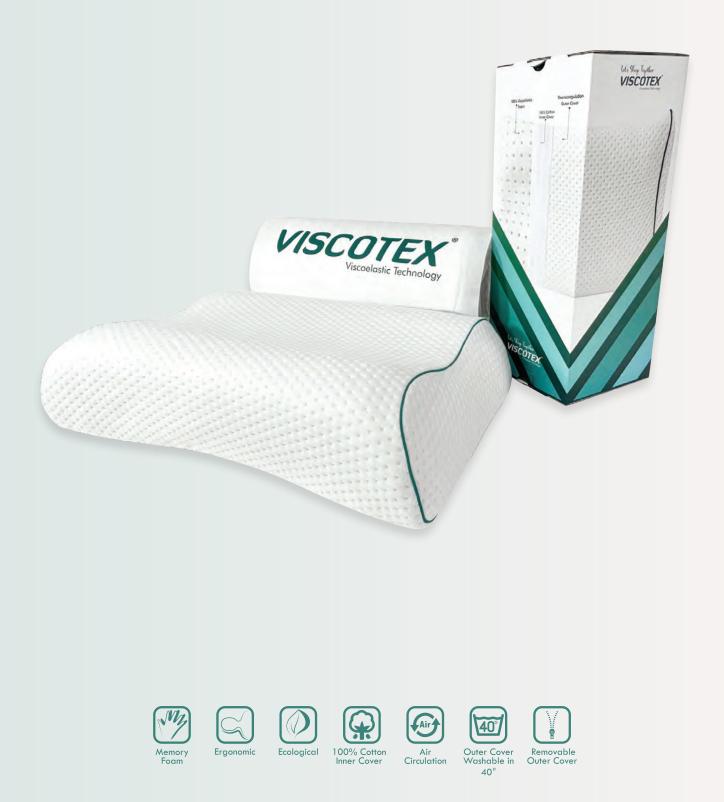

A Good Day Starts At Night... Memory Foam Pillow

Viscotex is one of the largest and the most reliable factory for molded foam producer in Turkey. We produce high quality molded memory foam pillows medical pillows and cushions and by using BASF German company raw material which is the best material for memory foam. VISCOTEX taking firm steps toward becoming well-known brand by combining international level human health and environment sensitive production methods and superior quality control understanding. Our company can produce 75.000 pillows in a month by modern production techniques sees growth and success as renewable target while constantly improve service quality. VISCOTEX has gained notable place in the sector with ongoing marketing strategies. We are also able to produce customized products under the private label. (New molds, fabrics, packaging etc.) Some of the benefits that you will experience when we begin our cooperation: Our memory foam is odorless and never get damaged. We use aluminum etial 171 molds for the pillows which means that all of the pillows will be always same density and same shape. We produce ventilation channels pillows with a 50 - 55 density which allows uninterrupted air circulation. Experienced in drop-shipment and door to door deliveries all over Europe which enables you to save on your warehouse and logistics costs.