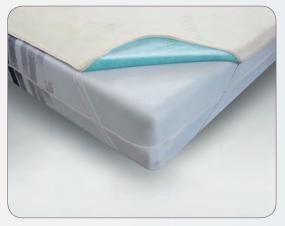

# "Mattress Protect"

70x140 cm 90x190 cm 90x200 cm 100x200 cm 120x200 cm 140x200 cm

160x200 cm 180x200 cm 200x200 cm Mattress Protecto

### Waterproof Breathable Mattress Protector

• Does not allow liquid to pass, prevents and is stain-resistant. The top is soft cover. The backside is laminated with protective PU membrane.

• Air permeable because of microspores Completely fits the mattress because of the elastic bands on all four corners.

• Useful for long-standing bedridden patients May be used for infants and adults suffering from bedwetting. Ideal for those who suffer from sweating at night.

Terry Cloth

**Dublex Cotton Velvet** 

**Cotton Velvet** 