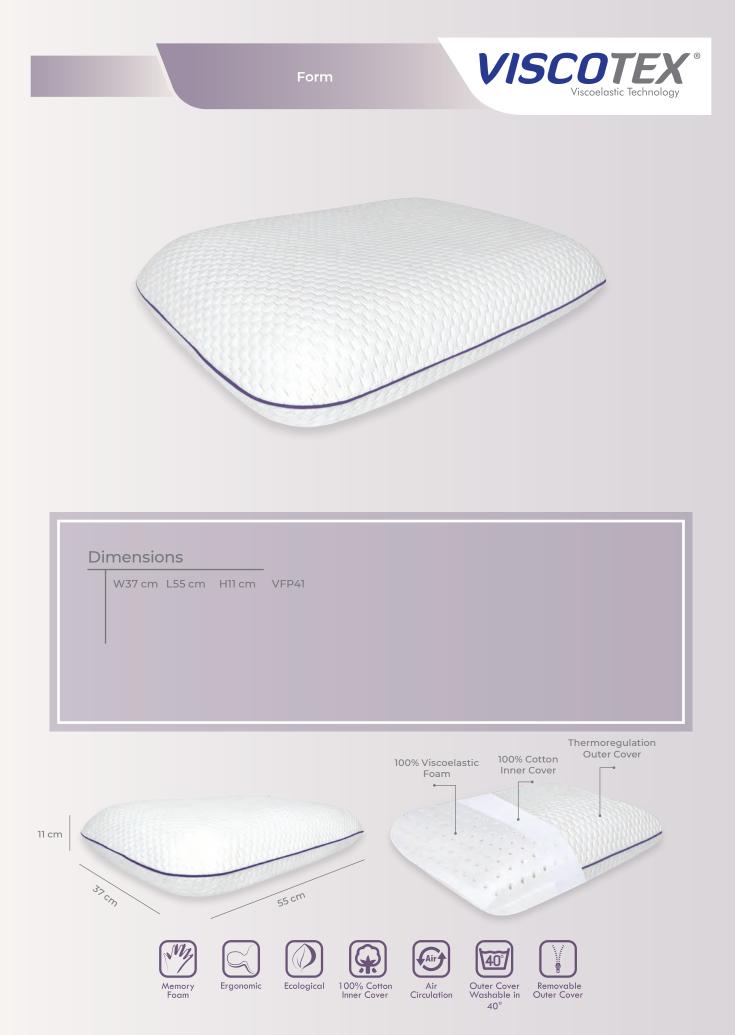

| W55 cm | L37 cm | H11 cm | VST31 |
|--------|--------|--------|-------|
| W65 cm | L45 cm | H12 cm | VST32 |
| W70 cm | L40 cm | H12 cm | VST33 |
| W70 cm | L42 cm | H15 cm | VST34 |
|        |        |        |       |

#### **Product Features**

• The therapeutic design of this contour pillow adapts to your head, neck and shoulders to provide the enhanced support and gentle alignment you need, plus the comfort you want. It contains Memory foam, manufactured using a temperature-sensitive material, which allows the pillow to adjust your body heat and weight – as your temperature increases, the pillow becomes softer to provide a good night's sleep. Designed with Cooling Thermal Regulation Technology. It easily adapts to your body to moderate temperature so you can sleep more soundly.







Butterfly



#### Dimensions

 W58 cm
 L46 cm
 H14 cm
 VBK51

 W58 cm
 L46 cm
 H11,5 cm
 VBK52

#### **Product Features**

• Perfect cervical contour pillow for side sleepers and a great cervical pillow for back sleepers:

• Unique memory foam butterfly shape features multiple heights to provide support in all the right places, allowing for maximum comfort.

• Memory foam relieves neck, sholder and back pain by allowing neck and shoulder muscles to fully relax.







Stomach















100% Cotton Inner Cover

Air Circulation 40

Outer Cover Washable in

40°

Removable Outer Cover

60 cm

Ecological

Ergonomic

\$0 cm

Memory Foam

25



Anti-Snore



# Dimensions

| W54 cm | L40 cm | H12 cm | VAS71 |
|--------|--------|--------|-------|
| W54 cm | L40 cm | H11 cm | VAS72 |

# **P