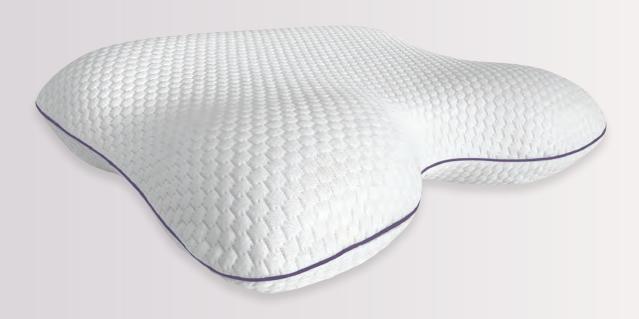

# Dimensions

W55 cm L40 cm H13/11 cm VOE19

#### **Product Features**

• Helps relieve neck, back, and shoulder pain by reducing pressure points. Suits back, side and stomach sleepers, especially ideal for chronic pain sufferers. Naturally remain at a comfortable temperature throughout the night.

• Soft and breadhable knitted outer cover protects your pillow is Removable and Washable; %100 cotton Inner cover protects pillow for long life over.

Neck Support

**Classic Plump** 