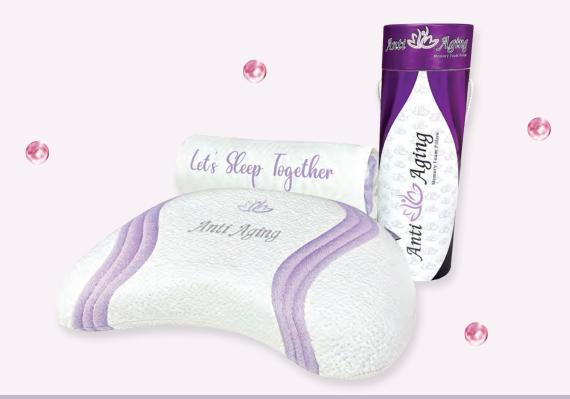

·It's not just a pillow for neck relief – it doubles as an anti-aging pillow.

Anti & Aging

•Our Anti-aging pillow, which is an innovative cosmetic textile application, has been prepared for you with our coenzyme-containing fabrics. Our anti-aging pillow is our beauty series collection product that contains vitamins A,C and E which are produced by the body and needed by the skin, as Anti-aging.