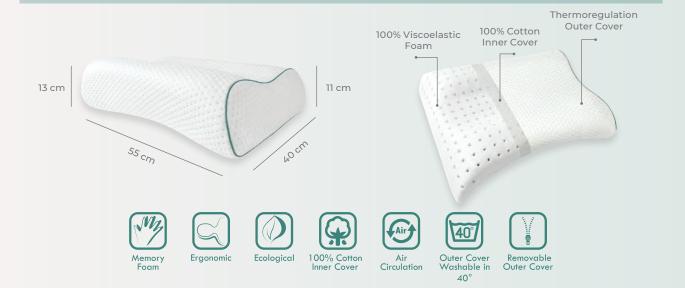

dds additional softness and can be easily removed for machine washing. The stretchy, breathable hypoallergenic lining that helps the pillow retain its shape is made of 100% cotton and is perfect for keeping you cool throughout the night.





40°















Ecological

100% Cotton Inner Cover

Air Circulation

Air



8





Cellulosic fibers of botanical origin define a new standard of sustainability and natural comfort for you. Made according to OEKO-TEX standard with soft, hypoallergenic and natural materials. Dust-resistant cotton inner lining prolongs the life of viscose. Thanks to its two covers, you will get a long-term sleep comfort. The outer cover can be washed at 40 ° C.





High Curved Orthopedic



# High Curved Orthopedic





# Dimensions

W55 cm L40 cm H13/11 cm VOE19







# Dimensions

| W55 cm | L37 cm | H12/10 cm  | VOE23 |
|--------|--------|------------|-------|
| W55 cm | L37 cm | H10/8,5 cm | VOE20 |
| W60 cm | L43 cm | H14/12 cm  | VOE22 |
| W60 cm | L43 cm | H11/9 cm   | VOE21 |



#### Curved Orthopedic





# Dimensions

| W60 cm | L30 cm | H12/10 cm | VOE16 |
|--------|--------|-----------|-------|
| W60 cm | L30 cm | H10/8 cm  | VOE17 |
| W60 cm | L30 cm | H8/6 cm   | VOE18 |
|        |        |           |       |







# Dimensions

| W50 cm | L40 cm | H10/8 cm | VOE13 |
|--------|--------|----------|-------|
| W50 cm | L30 cm | H10/8 cm | VOE14 |
| W46 cm | L30 cm | H10/8 cm | VOE15 |



#### **Curved Orthopedic**





#### Dimensions

 W60 cm
 L40 cm
 H12/10 cm
 VOE11

 W60 cm
 L40 cm
 H10/8 cm
 VOE12

#### **Product Features**

• Hel