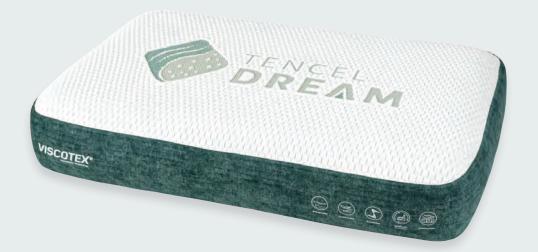

Tencel dream provides support to 4 areas of your head, neck, shoulders and back during sleep. No matter which sleeping position you are in, it supports the natural shape of your spine and offers quality sleep. For side sleepers, back sleepers and prone sleepers.

Dustproof 100% Cotton inner cover strap protects against external factors.

The cover of the Tencel dream cover, which is made of wood pulp from the eucalyptus tree, has the feature of environmentally friendly natural fiber.

Tencel is a fabric of botanical origin and does not make the body sweat thanks to its naturalness and breathing feature. It provides gentle touch on the skin, longer edge softness and silky smoothness. By increasing your sleep quality, Tencel dream hanger offers a healthy, happy and more productive life. Say goodbye to stiff neck and back pain, enjoy a unique sleep