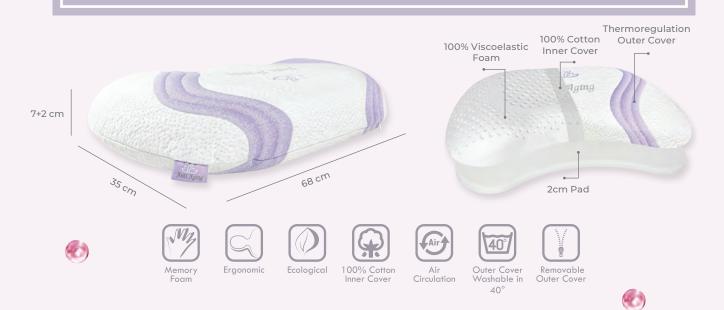

·It's not just a pillow for neck relief – it doubles as an anti-aging pillow.

Anti & Aging

•Our Anti-aging pillow, which is an innovative cosmetic textile application, has been prepared for you with our coenzyme-containing fabrics. Our anti-aging pillow is our beauty series collection product that contains vitamins A,C and E which are produced by the body and needed by the skin, as Anti-aging.