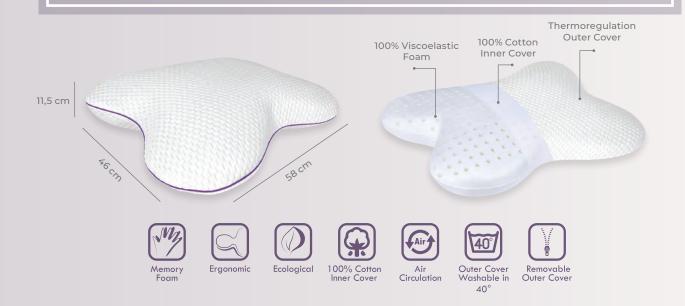

Butterfly

#### Dimensions

 W58 cm
 L46 cm
 H14 cm
 VBK51

 W58 cm
 L46 cm
 H11,5 cm
 VBK52

#### **Product Features**

• Perfect cervical contour pillow for side sleepers and a great cervical pillow for back sleepers:

• Unique memory foam butterfly shape features multiple heights to provide support in all the right places, allowing for maximum comfort.

• Memory foam relieves neck, sholder and back pain by allowing neck and shoulder muscles to fully relax.

Stomach

100% Cotton Inner Cover

Air Circulation 40

Outer Cover Washable in

40°

Removable Outer Cover

60 cm