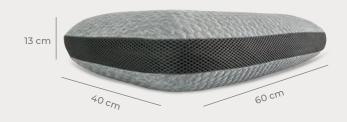

Natural Touch Natural Touch Feeling Small - Medium - Large

VISCOTEX neck pillows are specially designed to suit both your comfort and stiffness at every level. The outer tencel cover, created with double pillowcases, adds additional softness and can be easily removed for machine washing. The stretchy, breathable hypoallergenic lining that helps the pillow retain its shape is made of 100% cotton and is perfect for keeping you cool throughout the night.

40°

Ecological

100% Cotton Inner Cover

Air Circulation

Air

8

Cellulosic fibers of botanical origin define a new standard of sustainability and natural comfort for you. Made according to OEKO-TEX standard with soft, hypoallergenic and natural materials. Dust-resistant cotton inner lining prolongs the life of viscose. Thanks to its two covers, you will get a long-term sleep comfort. The outer cover can be washed at 40 ° C.