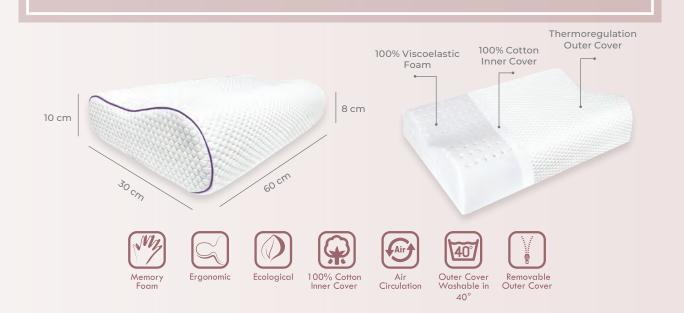

40°

Ecological

100% Cotton Inner Cover

Air Circulation

Air

8

Cellulosic fibers of botanical origin define a new standard of sustainability and natural comfort for you. Made according to OEKO-TEX standard with soft, hypoallergenic and natural materials. Dust-resistant cotton inner lining prolongs the life of viscose. Thanks to its two covers, you will get a long-term sleep comfort. The outer cover can be washed at 40 ° C.