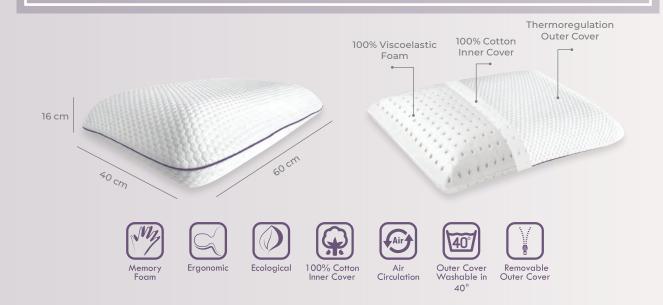

#### Dimensions

| W56 cm | L37 cm | H12 cm | VCT14 |
|--------|--------|--------|-------|
| W60 cm | L40 cm | H13 cm | VCT13 |
| W60 cm | L40 cm | H16 cm | VCT12 |
| W70 cm | L50 cm | H16 cm | VCT11 |

#### **Product Features**

• Designed with a traditional shabe that will be customized by the unique shape of your head and neck.

• Supports your head, neck and shoulders whether you sleep on your side, back or stomach

• Soft and breathable knitted outer cover protects your pillow is Removable and Washable; 100% Cotton Inner cover protects pillow for long life over.