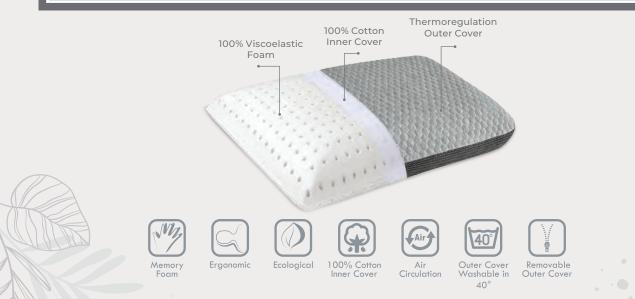

Memory Foam

# Latex Touch Orthopedic Pillow

Latex Touch Pillow, which provides a natural sleeping comfort compatible with body weight with its completely natural latex material obtained from the milk of the rubber tree, provides excellent support to the natural curve of the spine with its soft structure that does not bury much necessary.

It prevents sweating by providing high air circulation with its natural porous structure and specially designed edge fabric. It offers an uninterrupted sleep experience, especially in 4 seasons, with its refreshing feature with its air channel. Thanks to its washable cover, it creates a clean and healthy sleeping environment. With its non-destructive structure, it provides the advantage of long-lasting use.