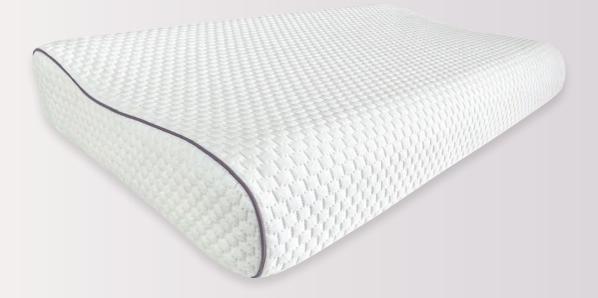

#### **Product Features**

• The therapeutic design of this contour pillow adapts to your head, neck and shoulders to provide the enhanced support and gentle alignment you need, plus the comfort you want. It contains Memory foam, manufactured using a temperature-sensitive material, which allows the pillow to adjust your body heat and weight – as your temperature increases, the pillow becomes softer to provide a good night's sleep. Designed with Cooling Thermal Regulation Technology. It easily adapts to your body to moderate temperature so you can sleep more soundly.