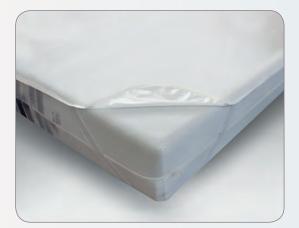

# "Mattress Protect"

70x140 cm 90x190 cm 90x200 cm 100x200 cm 120x200 cm 140x200 cm

160x200 cm 180x200 cm 200x200 cm Mattress Protecto

### Waterproof Breathable Mattress Protector

• Does not allow liquid to pass, prevents and is stain-resistant. The top is soft cover. The backside is laminated with protective PU membrane.

• Air permeable because of microspores Completely fits the mattress because of the elastic bands on all four corners.

• Useful for long-standing bedridden patients May be used for infants and adults suffering from bedwetting. Ideal for those who suffer from sweating at night.

Terry Cloth

**Dublex Cotton Velvet** 

**Cotton Velvet** 