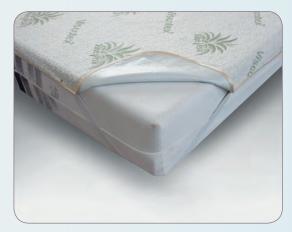

# "Mattress Protect"

70x140 cm 90x190 cm 90x200 cm 100x200 cm 120x200 cm 140x200 cm

160x200 cm 180x200 cm 200x200 cm Mattress Protecto

### Waterproof Breathable Mattress Protector

• Does not allow liquid to pass, prevents and is stain-resistant. The top is soft cover. The backside is laminated with protective PU membrane.

• Air permeable because of microspores Completely fits the mattress because of the elastic bands on all four corners.

• Useful for long-standing bedridden patients May be used for infants and adults suffering from bedwetting. Ideal for those who suffer from sweating at night.

Terry Cloth

**Dublex Cotton Velvet** 

**Cotton Velvet** 