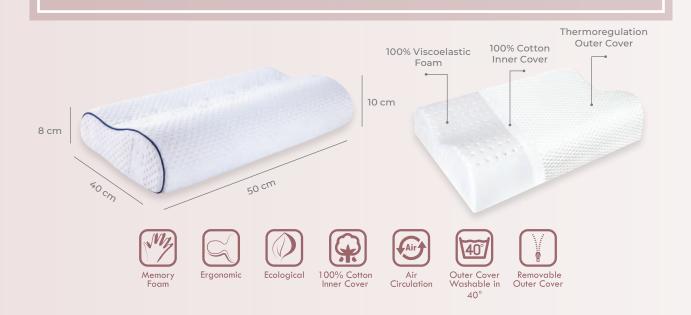

40°

Ecological

100% Cotton Inner Cover

Air Circulation

Air

8

Cellulosic fibers of botanical origin define a new standard of sustainability and natural comfort for you. Made according to OEKO-TEX standard with soft, hypoallergenic and natural materials. Dust-resistant cotton inner lining prolongs the life of viscose. Thanks to its two covers, you will get a long-term sleep comfort. The outer cover can be washed at 40 ° C.