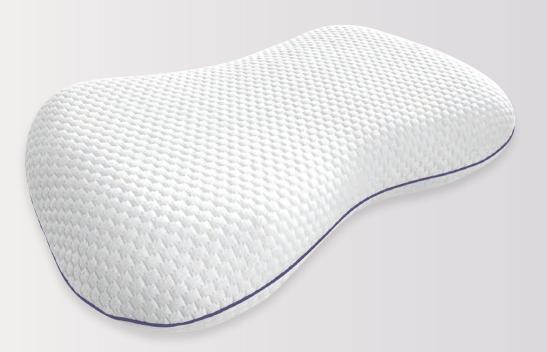

• Memory foam relieves neck, sholder and back pain by allowing neck and shoulder muscles to fully relax.

Stomach

100% Cotton Inner Cover

Air Circulation 40

Outer Cover Washable in

40°

Removable Outer Cover

60 cm

Ecological

Ergonomic

\$0 cm

Memory Foam

25

Anti-Snore