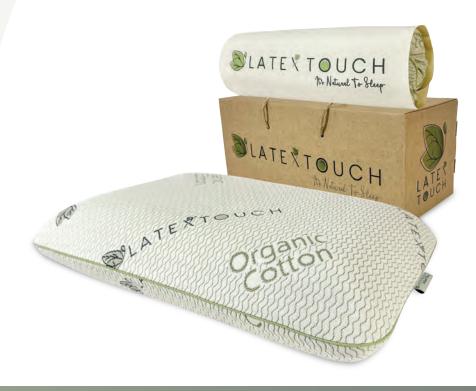

# Latex Touch Classic Pillow

Latex Touch Pillow, which provides a natural sleeping comfort compatible with body weight with its completely natural latex material obtained from the milk of the rubber tree, provides excellent support to the natural curve of the spine with its soft structure that does not bury much necessary.

It prevents sweating by providing high air circulation with its natural porous structure and specially designed edge fabric. It offers an uninterrupted sleep experience, especially in 4 seasons, with its refreshing feature with its air channel. Thanks to its washable cover, it creates a clean and healthy sleeping environment. With its non-destructive structure, it provides the advantage of long-lasting use.