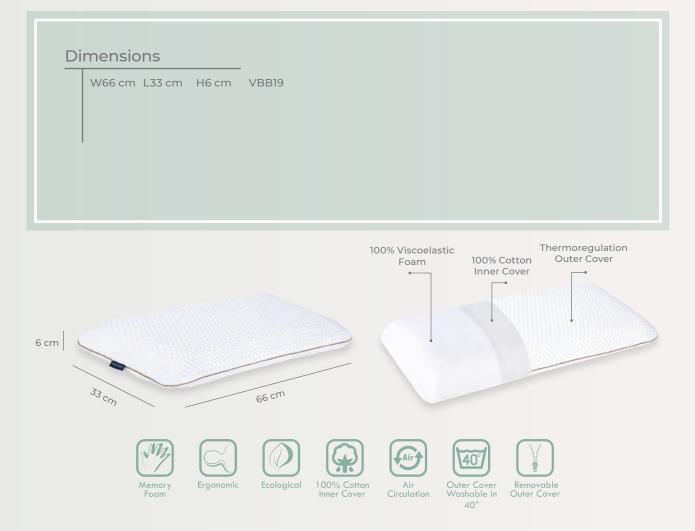

# Dimensions

| W50 cm | L32 cm | H6/4 cm | VBB17 |
|--------|--------|---------|-------|
| W60 cm | L30 cm | H8/6 cm | VBB18 |

#### **Product Features**

• Viscotex pillow doesn't have any smell, skin friendly. Memory foam molds to the best shape for a child's body helping prevent flat head. Keeping head and spine in alignment brings the tongue and lower jaw forward allowing air to flow freely through the airway thus reducing snoring and improving quality of sleep. The pressure-relieving viscoelastic foam provides optimal support for the neck and cervical spine. Perfect for all types of sleepers (side/back/stomach)