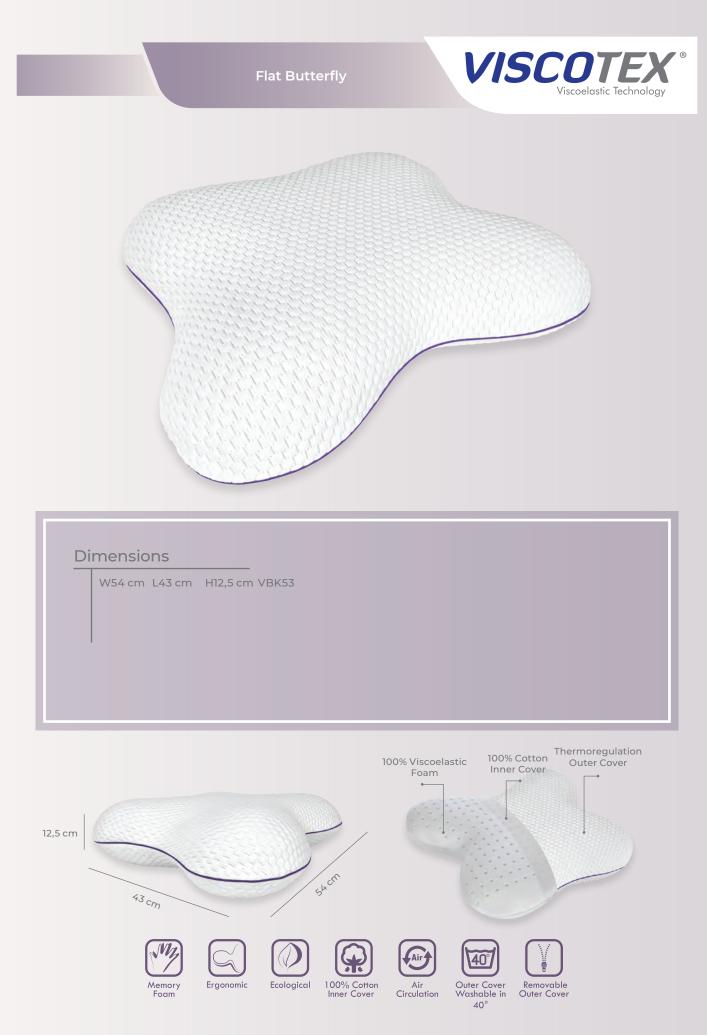

Butterfly

#### Dimensions

 W58 cm
 L46 cm
 H14 cm
 VBK51

 W58 cm
 L46 cm
 H11,5 cm
 VBK52

#### **Product Features**

• Perfect cervical contour pillow for side sleepers and a great cervical pillow for back sleepers:

• Unique memory foam butterfly shape features multiple heights to provide support in all the right places, allowing for maximum comfort.

• Memory foam relieves neck, sholder and back pain by allowing neck and shoulder muscles to fully relax.

Stomach

100% Cotton Inner Cover

Air Circulation 40

Outer Cover Washable in

40°

Removable Outer Cover

60 cm