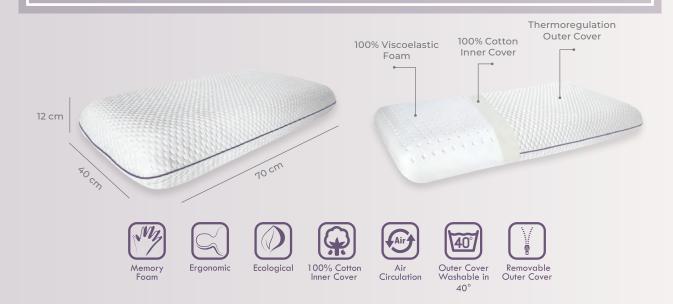

40°

Ecological

100% Cotton Inner Cover

Air Circulation

Air

8

Cellulosic fibers of botanical origin define a new standard of sustainability and natural comfort for you. Made according to OEKO-TEX standard with soft, hypoallergenic and natural materials. Dust-resistant cotton inner lining prolongs the life of viscose. Thanks to its two covers, you will get a long-term sleep comfort. The outer cover can be washed at 40 ° C.