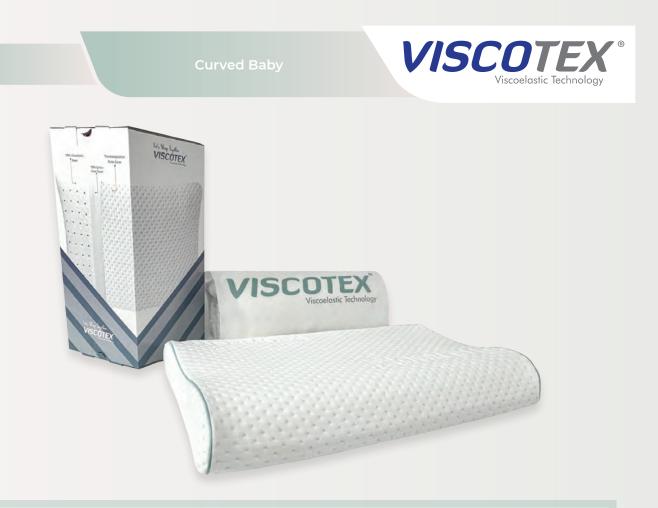

# Dimensions

| W50 cm | L32 cm | H6 cm | VBB16 |
|--------|--------|-------|-------|
| W45 cm | L30 cm | H8 cm | VBB15 |

# **Product Features**

• Our specially designed baby pillow is the ideal support for your baby. Highly adabtable and soft it is ideal for the health of your baby's respiratory system.