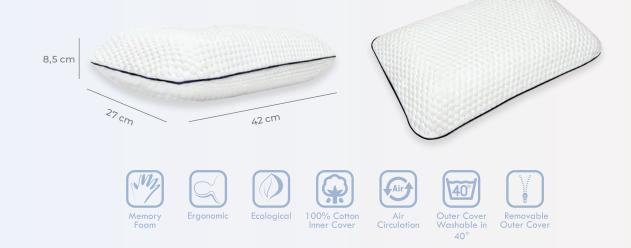

# Dimensions

| W42 cm | L27 cm | H8,5 cm | VTS52 |
|--------|--------|---------|-------|
| W40 cm | L25 cm | H10 cm  | VTS51 |