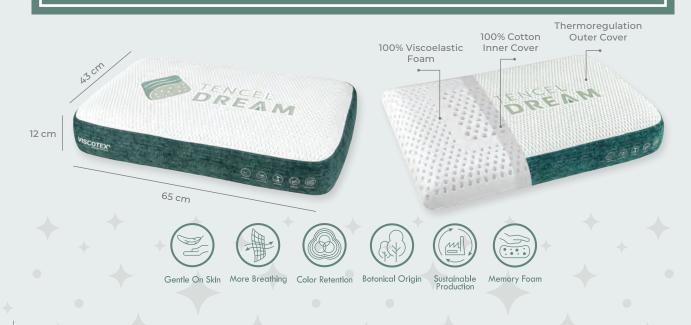

Dustproof 100% Cotton inner cover strap protects against external factors.

The cover of the Tencel dream cover, which is made of wood pulp from the eucalyptus tree, has the feature of environmentally friendly natural fiber.

Tencel is a fabric of botanical origin and does not make the body sweat thanks to its naturalness and breathing feature. It provides gentle touch on the skin, longer edge softness and silky smoothness. By increasing your sleep quality, Tencel dream hanger offers a healthy, happy and more productive life. Say goodbye to stiff neck and back pain, enjoy a unique sleep

40°

Ecological

100% Cotton Inner Cover

Air Circulation

Air

8

Cellulosic fibers of botanical origin define a new standard of sustainability and natural comfort for you. Made according to OEKO-TEX standard with soft, hypoallergenic and natural materials. Dust-resistant cotton inner lining prolongs the life of viscose. Thanks to its two covers, you will get a long-term sleep comfort. The outer cover can be washed at 40 ° C.