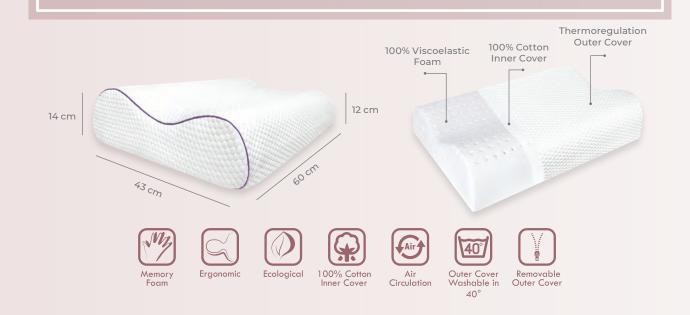

# Dimensions

| W55 cm | L37 cm | H12/10 cm  | VOE23 |
|--------|--------|------------|-------|
| W55 cm | L37 cm | H10/8,5 cm | VOE20 |
| W60 cm | L43 cm | H14/12 cm  | VOE22 |
| W60 cm | L43 cm | H11/9 cm   | VOE21 |

#### Curved Orthopedic