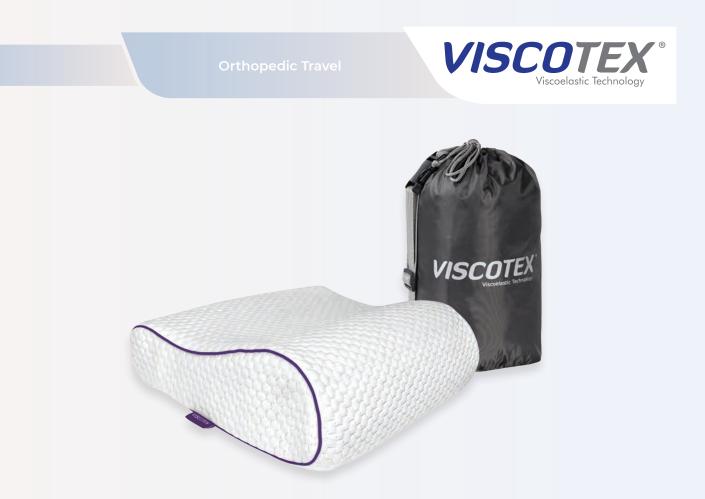

Sensitive Baby

Neck Support Trawel

# **Product Features**

• This pillow provides the optimal combination of comfort and support in a portable size that's easy to use while sitting in a car or napping on a plane. The small size makes it easy to carry and easy to pack.