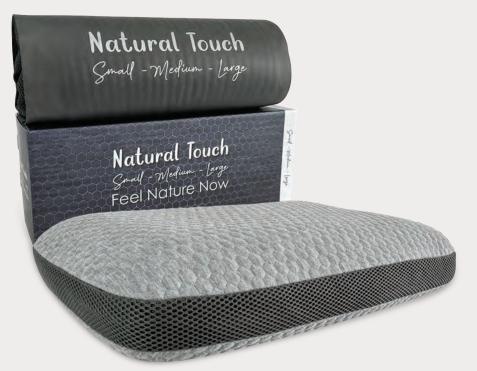

Natural Touch Natural Touch Feeling Small - Medium - Large

VISCOTEX neck pillows are specially designed to suit both your comfort and stiffness at every level. The outer tencel cover, created with double pillowcases, adds additional softness and can be easily removed for machine washing. The stretchy, breathable hypoallergenic lining that helps the pillow retain its shape is made of 100% cotton and is perfect for keeping you cool throughout the night.

40°

Ecological

100% Cotton Inner Cover

Air Circulation

Air

8

Cellulosic fibers of botanical origin define a new standard of sustainability and natural comfort for you. Made according to OEKO-TEX standard with soft, hypoallergenic and natural materials. Dust-resistant cotton inner lining prolongs the life of viscose. Thanks to its two covers, you will get a long-term sleep comfort. The outer cover can be washed at 40 ° C.