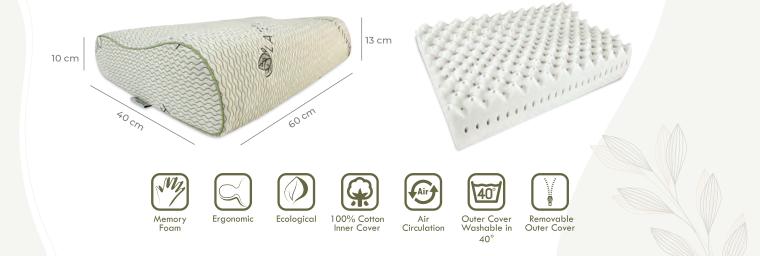

40°

Ecological

100% Cotton Inner Cover

Air Circulation

Air

8

Cellulosic fibers of botanical origin define a new standard of sustainability and natural comfort for you. Made according to OEKO-TEX standard with soft, hypoallergenic and natural materials. Dust-resistant cotton inner lining prolongs the life of viscose. Thanks to its two covers, you will get a long-term sleep comfort. The outer cover can be washed at 40 ° C.