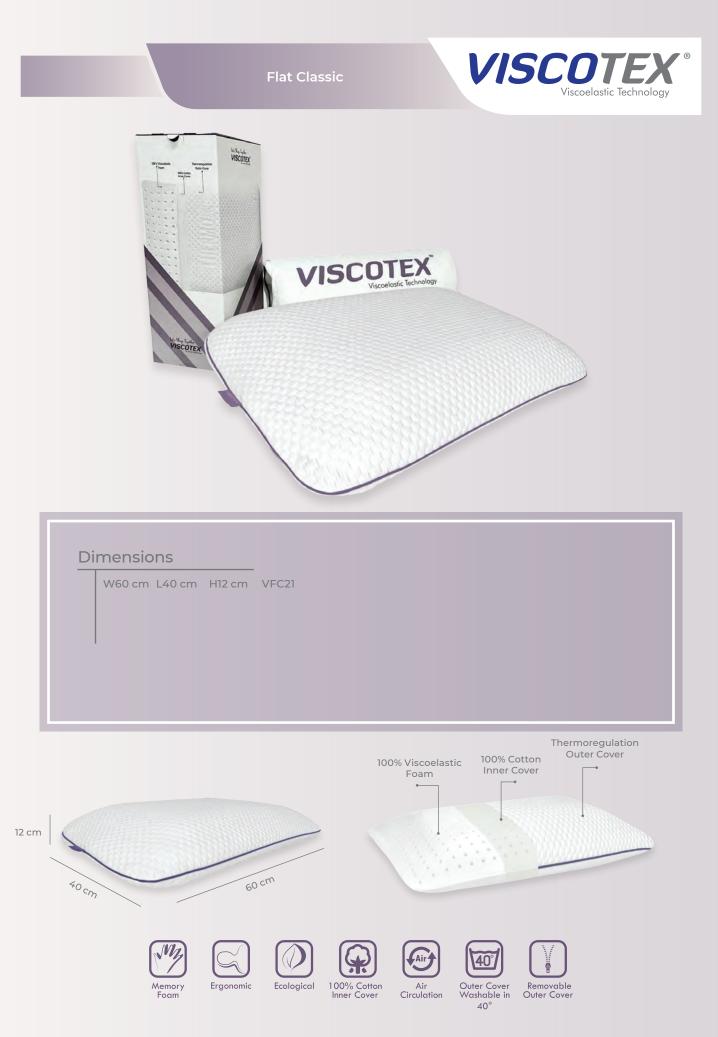

#### Dimensions

| W56 cm | L37 cm | H12 cm | VCT14 |
|--------|--------|--------|-------|
| W60 cm | L40 cm | H13 cm | VCT13 |
| W60 cm | L40 cm | H16 cm | VCT12 |
| W70 cm | L50 cm | H16 cm | VCT11 |

#### **Product Features**

• Designed with a traditional shabe that will be customized by the unique shape of your head and neck.

• Supports your head, neck and shoulders whether you sleep on your side, back or stomach

• Soft and breathable knitted outer cover protects your pillow is Removable and Washable; 100% Cotton Inner cover protects pillow for long life over.