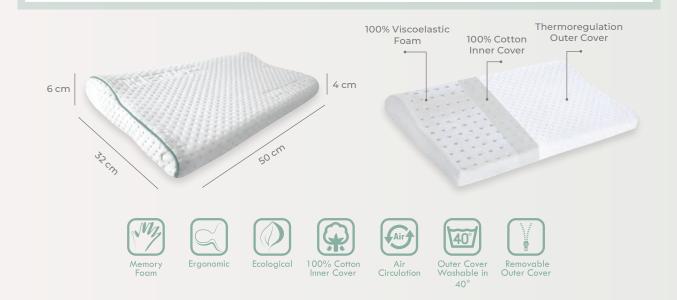

# Dimensions

| W50 cm | L32 cm | H6 cm | VBB16 |
|--------|--------|-------|-------|
| W45 cm | L30 cm | H8 cm | VBB15 |

# **Product Features**

• Our specially designed baby pillow is the ideal support for your baby. Highly adabtable and soft it is ideal for the health of your baby's respiratory system.