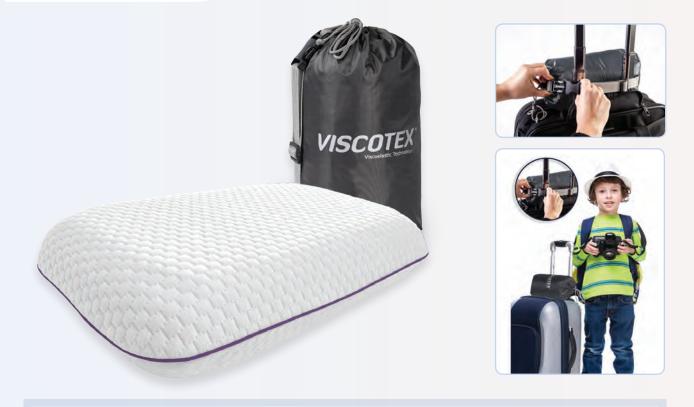

# **Product Features**

• This pillow provides the optimal combination of comfort and support in a portable size that's easy to use while sitting in a car or napping on a plane. The small size makes it easy to carry and easy to pack.

# **Product Features**

• Whether travelling, by car, plane, train hotel for a restful and quiet sleep is always taken care of. With our viscoelastic Volar, you will never to do without the of your home.