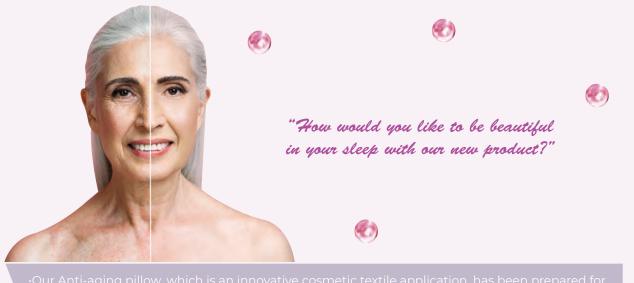

•Fight Aging While You Sleep Prevent Wrinkles

Avoiding facial compression while sleeping is the best way to prevent or minimize sleep wrinkles.

educe repeated pressure on your skin which can trigger and cause ac

·It's not just a pillow for neck relief – it doubles as an anti-aging pillow.

Anti & Aging

•Our Anti-aging pillow, which is an innovative cosmetic textile application, has been prepared for you with our coenzyme-containing fabrics. Our anti-aging pillow is our beauty series collection product that contains vitamins A,C and E which are produced by the body and needed by the skin, as Anti-aging.