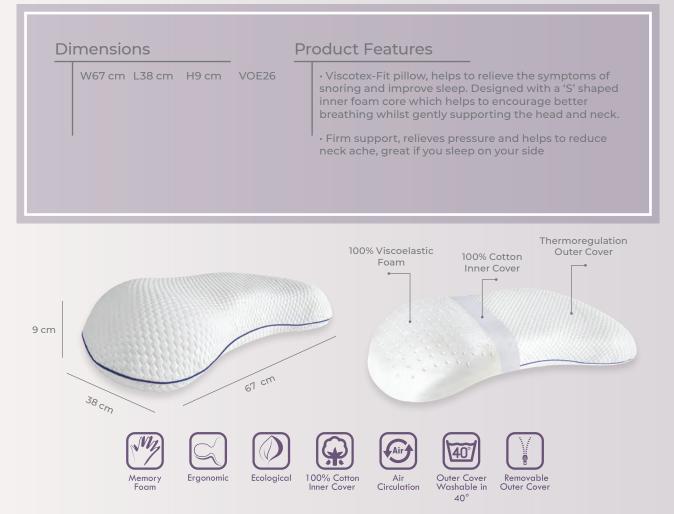

# **Product Features**

• Anti-snore pillow, helps to relieve the symptoms of snoring and improve seep. Designed with a 'S' shaped inner foam core which helps to encourage better breathing whilst gently supporting the head and neck.

• Firm support, relieves pressure and helps to reduce neck ache, great if you sleep on your side.

Orthopedic Sandwich