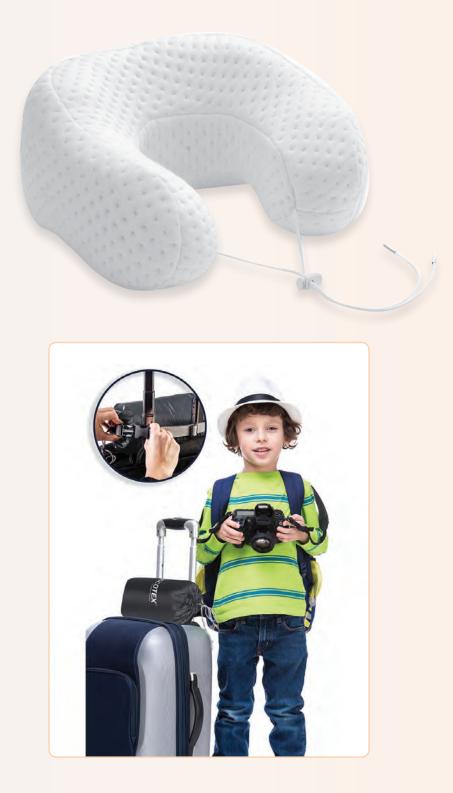

# **Product Features**

• This pillow provides the optimal combination of comfort and support in a portable size that's easy to use while sitting in a car or napping on a plane. The small size makes it easy to carry and easy to pack.

# **Product Features**

• Whether travelling, by car, plane, train hotel for a restful and quiet sleep is always taken care of. With our viscoelastic Volar, you will never to do without the of your home.