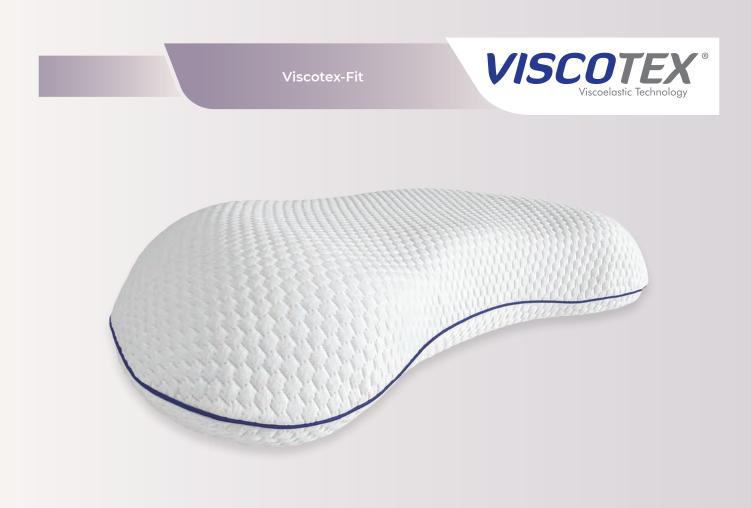

# **Product Features**

• Anti-snore pillow, helps to relieve the symptoms of snoring and improve seep. Designed with a 'S' shaped inner foam core which helps to encourage better breathing whilst gently supporting the head and neck.

• Firm support, relieves pressure and helps to reduce neck ache, great if you sleep on your side.

Orthopedic Sandwich