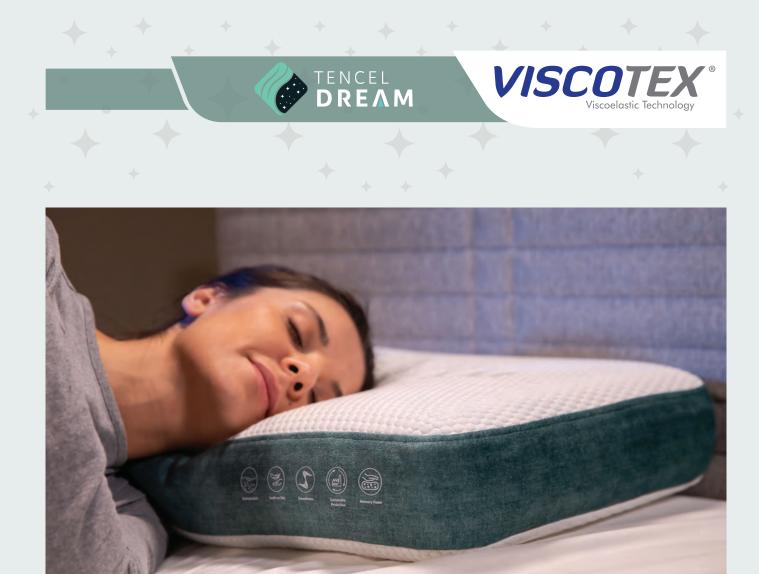

Tencel dream provides support to 4 areas of your head, neck, shoulders and back during sleep. No matter which sleeping position you are in, it supports the natural shape of your spine and offers quality sleep. For side sleepers, back sleepers and prone sleepers.

Tencel is a fabric of botanical origin and does not make the body sweat thanks to its naturalness and breathing feature. It provides gentle touch on the skin, longer edge softness and silky smoothness. By increasing your sleep quality, Tencel dream hanger offers a healthy, happy and more productive life. Say goodbye to stiff neck and back pain, enjoy a unique sleep