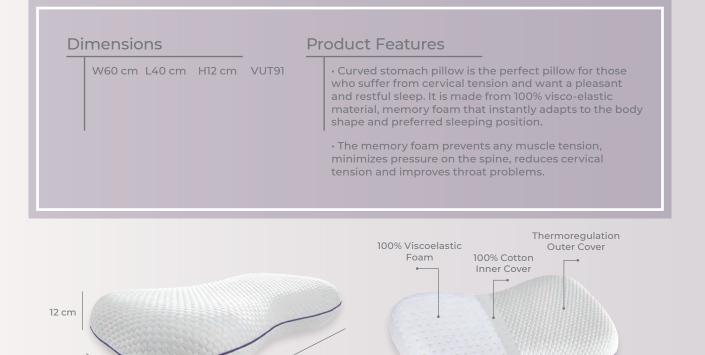

# Dimensions

W55 cm L40 cm H13/11 cm VOE19

#### **Product Features**

• Helps relieve neck, back, and shoulder pain by reducing pressure points. Suits back, side and stomach sleepers, especially ideal for chronic pain sufferers. Naturally remain at a comfortable temperature throughout the night.

• Soft and breadhable knitted outer cover protects your pillow is Removable and Washable; %100 cotton Inner cover protects pillow for long life over.

Neck Support

**Classic Plump** 