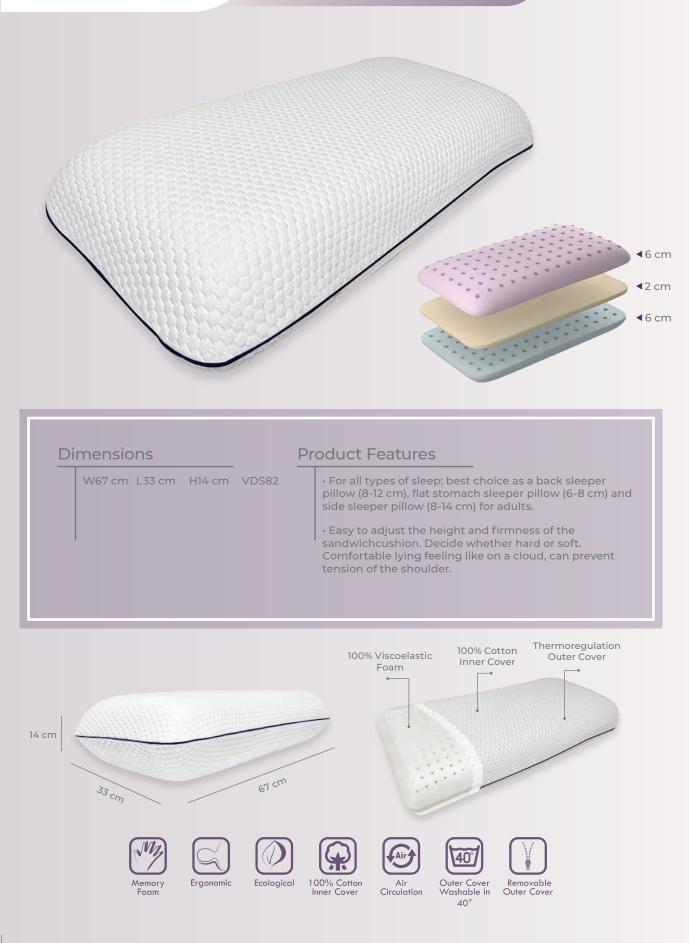

• Firm support, relieves pressure and helps to reduce neck ache, great if you sleep on your side.

Orthopedic Sandwich