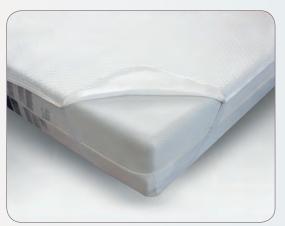

# "Mattress Protect"

70x140 cm 90x190 cm 90x200 cm 100x200 cm 120x200 cm 140x200 cm

160x200 cm 180x200 cm 200x200 cm Mattress Protecto

### Waterproof Breathable Mattress Protector

• Does not allow liquid to pass, prevents and is stain-resistant. The top is soft cover. The backside is laminated with protective PU membrane.

• Air permeable because of microspores Completely fits the mattress because of the elastic bands on all four corners.

• Useful for long-standing bedridden patients May be used for infants and adults suffering from bedwetting. Ideal for those who suffer from sweating at night.

Terry Cloth

**Dublex Cotton Velvet** 

**Cotton Velvet** 