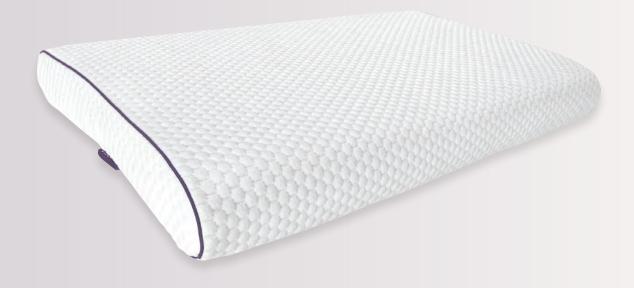

#### **Product Features**

• The therapeutic design of this contour pillow adapts to your head, neck and shoulders to provide the enhanced support and gentle alignment you need, plus the comfort you want. It contains Memory foam, manufactured using a temperature-sensitive material, which allows the pillow to adjust your body heat and weight – as your temperature increases, the pillow becomes softer to provide a good night's sleep. Designed with Cooling Thermal Regulation Technology. It easily adapts to your body to moderate temperature so you can sleep more soundly.