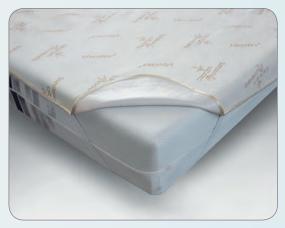

# "Mattress Protect"

70x140 cm 90x190 cm 90x200 cm 100x200 cm 120x200 cm 140x200 cm

160x200 cm 180x200 cm 200x200 cm Mattress Protecto

### Waterproof Breathable Mattress Protector

• Does not allow liquid to pass, prevents and is stain-resistant. The top is soft cover. The backside is laminated with protective PU membrane.

• Air permeable because of microspores Completely fits the mattress because of the elastic bands on all four corners.

• Useful for long-standing bedridden patients May be used for infants and adults suffering from bedwetting. Ideal for those who suffer from sweating at night.

Terry Cloth

**Dublex Cotton Velvet** 

**Cotton Velvet** 