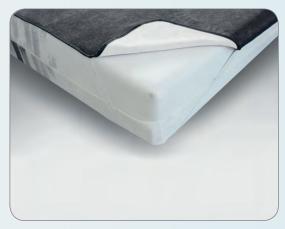

# "Mattress Protect"

70x140 cm 90x190 cm 90x200 cm 100x200 cm 120x200 cm 140x200 cm

160x200 cm 180x200 cm 200x200 cm Mattress Protecto

### Waterproof Breathable Mattress Protector

• Does not allow liquid to pass, prevents and is stain-resistant. The top is soft cover. The backside is laminated with protective PU membrane.

• Air permeable because of microspores Completely fits the mattress because of the elastic bands on all four corners.

• Useful for long-standing bedridden patients May be used for infants and adults suffering from bedwetting. Ideal for those who suffer from sweating at night.

Terry Cloth

**Dublex Cotton Velvet** 

**Cotton Velvet** 