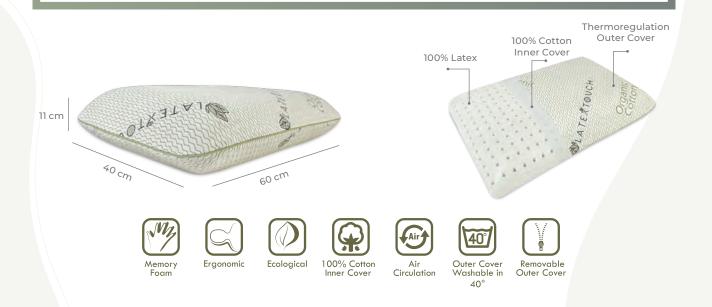

# Latex Touch Orthopedic Pillow

Latex Touch Pillow, which provides a natural sleeping comfort compatible with body weight with its completely natural latex material obtained from the milk of the rubber tree, provides excellent support to the natural curve of the spine with its soft structure that does not bury much necessary.

It prevents sweating by providing high air circulation with its natural porous structure and specially designed edge fabric. It offers an uninterrupted sleep experience, especially in 4 seasons, with its refreshing feature with its air channel. Thanks to its washable cover, it creates a clean and healthy sleeping environment. With its non-destructive structure, it provides the advantage of long-lasting use.