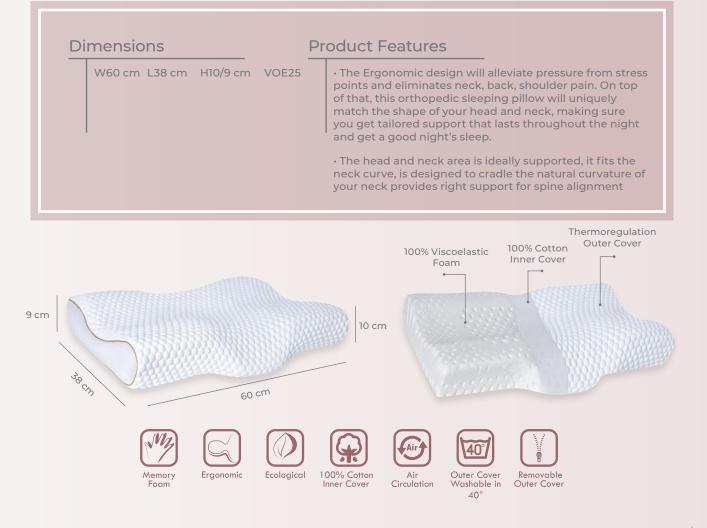

# Dimensions

W55 cm L40 cm H13/11 cm VOE19

#### **Product Features**

• Helps relieve neck, back, and shoulder pain by reducing pressure points. Suits back, side and stomach sleepers, especially ideal for chronic pain sufferers. Naturally remain at a comfortable temperature throughout the night.

• Soft and breadhable knitted outer cover protects your pillow is Removable and Washable; %100 cotton Inner cover protects pillow for long life over.

Neck Support

**Classic Plump** 