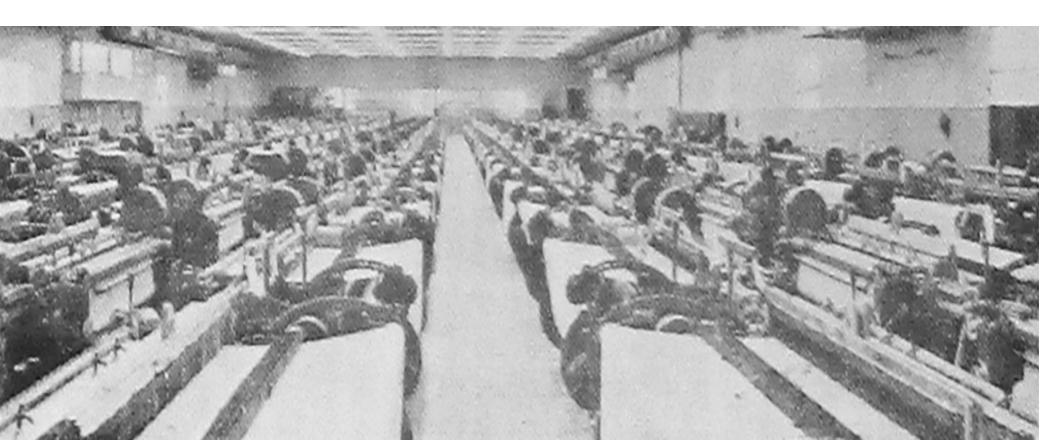

#### 1922

Foundation of the company Albano Coelho Lima & Filhos, that later became Sociedade Têxtil Albano Coelho Lima

1970's

At some point, Sociedade Têxtil Albano Coelho Lima was one of the biggest home textile producers in Europe, having 3500 employees