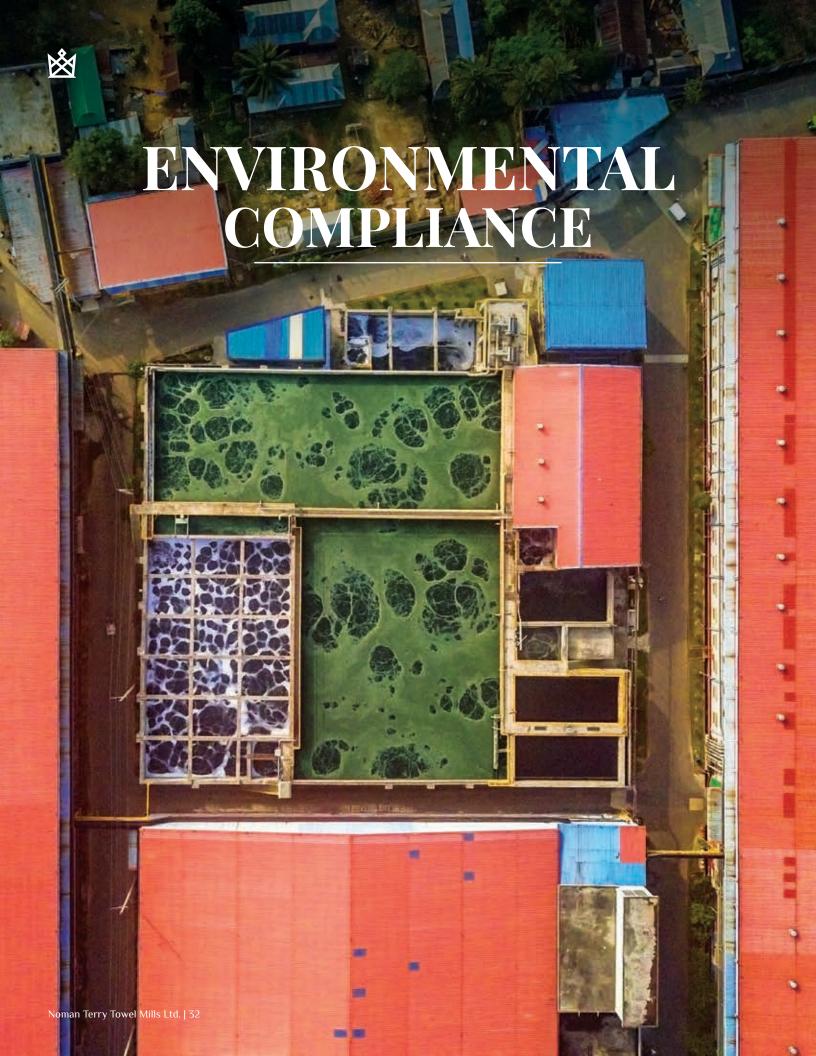

#### **Securing Sanitation** 6

We only keep purified drinking water in our offices and factories. Cleanliness and hygiene are top priorities, along with safety. NTTML boasts the largest **Biological Effluent Treatment** Plant in Bangladesh. The group also utilizes PaCT to reduce groundwater consumption and surface water pollution.

#### **Protecting this Planet 13**

NG is committed to protecting the planet. We employ the largest Biological Effluent Treatment Plant in Bangladesh, Soft Pigment Print (uses less water, chemical and energy), re-use of emitted gas from CNG generator, recycling chemical drums and plastic byproducts, recycling salt and through caustic recover and hot water reuse etc.

#### **Aquatic importance**

Our goal to ensure Zero Liquid Discharge by 2020. Right now we ensure the water discharged back to natural sources are within chemical and temperature limits so as to protect aquatic ecosystems.

# Mother Nature deserves better.

So we built the BEST ETP in Bangladesh.

Biological Effluent Treatment Plant (Panta-Rei of ITALY)

Spectrophotometer & Thermo-reactor (COD test)

BOD sensor with incubator (BOD test)

Multi-meter (TDS, pH, DO, temperature etc.)

Zero Liquid Discharge by 2022

**STeP Certified** 