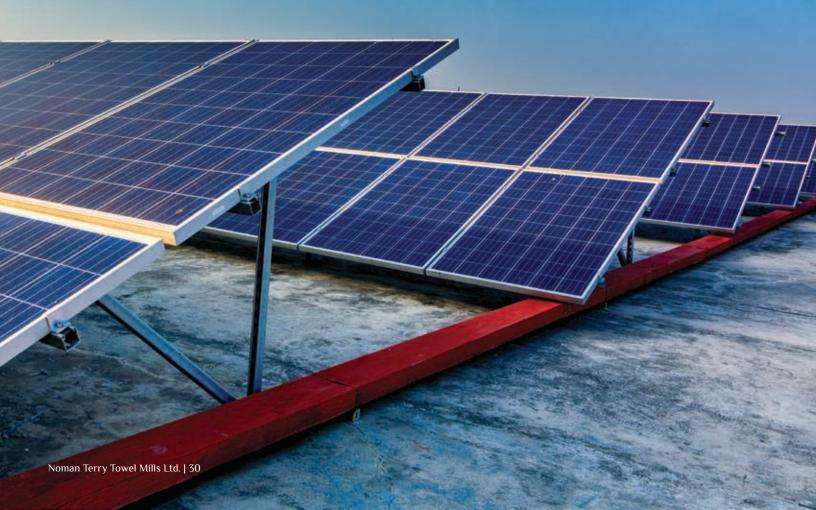

#### Solar Panel

600 KW. We will be able to reduce 876 tons of CO<sub>2</sub> emission/year