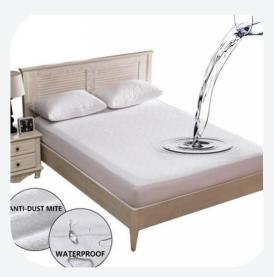

Microfiber Mattress Protector

Quilted Mattress Protector

Cotton Mattress Protector

Terry Mattress Protector

Waterproof Mattress Protector Cooling Mattress Protector Copper Mattress Protector

Fleece Mattress Protector