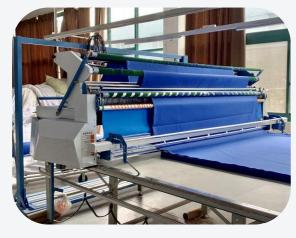

#### FACILITY & CAPACITY

1 set of automatic fabric inspection machine

1 set of automatic fabric cutting machine

1 set of automatic computerized high speed fiber carding machine

20 sets of automatic computerized single-needle quilting machines

50 sets of stitching sewing machines

1 set of automatic computerized multi-needle quilting machine

2 sets of filling blowing machines

3 sets of vacuum pack machines

2 sets of automatic packing machine

1 set of automatic container loading machine

### **Factory pictures**