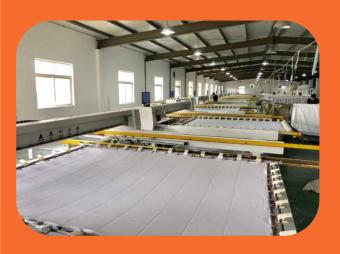

#### FACILITY & CAPACITY

1 set of automatic fabric inspection machine

1 set of automatic fabric cutting machine

1 set of automatic computerized high speed fiber carding machine

20 sets of automatic computerized single-needle quilting machines

50 sets of stitching sewing machines

1 set of automatic computerized multi-needle quilting machine

2 sets of filling blowing machines

3 sets of vacuum pack machines

2 sets of automatic packing machine

1 set of automatic container loading machine

### **Factory pictures**