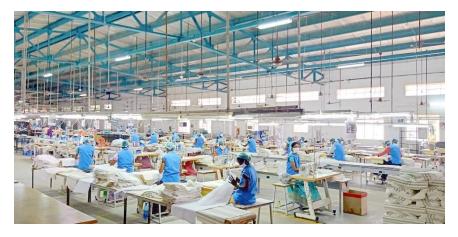

#### **Production Unit:**

S.F. No. 85, Punjai Kadambankurichi Village, Manmangalam, Karur- 639 113, India

In-house well qualified Design team

75000 Sq.mt Own factory

- 28,000 sqft- filling, checking & packing shed
- 28,000 sqft- cutting, fabric storage, stitching shed
- 14,000 sqft- Storage area
- 5000 sqft- dining and staff area

### **PRODUCTION UNIT**

- We have been manufacturing Home Textiles products from a diverse range of fabrics like Chino, Duck, Canvas, 2/20's, 2/40's, Jacquards, Dobby, Voil, Tissue, Velvets, Corduroy, Organdy. Etc.
- The Experience in successfully handling such a wide range of fabrics places us in a unique position of catering to a broad spectrum of customers. The same is achieved by our vast infrastructure & facilities as mentioned above

### **PRODUCTION UNIT**

- New Cushion filling lines with a capacity up to 10,000 units/day
- Skilled team to achieve production capacity of 3 lakh pcs/month
- Packing & dispatch capability to handle 12 containers/week.