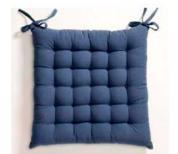

### **Floor Cushion**

## Floor Cushion & Chair pad

ROUND- FOAM CHAIRPADS WITH LEATHER LOOP

POLYFILLED 9 TUCK COTTON SATIN CHAIRPADS