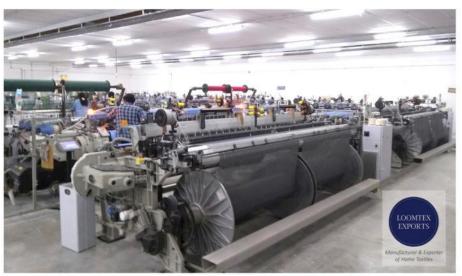

NEW LOOM SHED WITH A CAPACITY OF 24 LOOMS & WARPING SECTION WITH LATEST TECHNOLOGIES

# WEAVING UNIT Processing