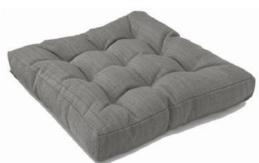

## Floor Cushion & Chair pad

ROUND- FOAM CHAIRPADS WITH LEATHER LOOP

POLYFILLED 9 TUCK COTTON SATIN CHAIRPADS