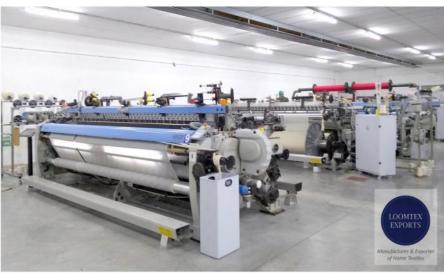

NEW LOOM SHED WITH A CAPACITY OF 24 LOOMS & WARPING SECTION WITH LATEST TECHNOLOGIES

# WEAVING UNIT Processing