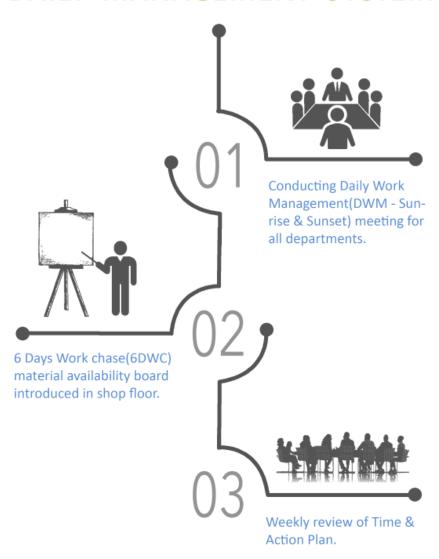

### DAILY MANAGEMENT SYSTEM

BSCI Approved

Following LEAN DMS, Single Pc flow etc.

- Conducting Daily Work Management meeting for all dept.
- 6 Days Work Chase(6DWC) material availability board at every shop floor.
- Weekly review of Time & Action Plan.