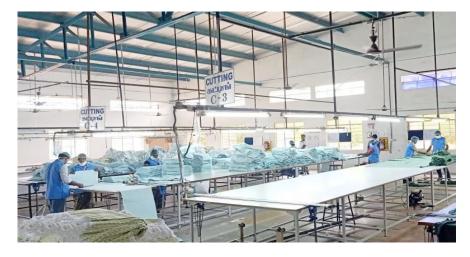

# WEAVING UNIT Processing

#### **Production Unit:**

S.F. No. 85, Punjai Kadambankurichi Village, Manmangalam, Karur- 639 113, India

In-house well qualified Design team

75000 Sq.mt Own factory

- 28,000 sqft- filling, checking & packing shed
- 28,000 sqft- cutting, fabric storage, stitching shed
- 14,000 sqft- Storage area
- 5000 sqft- dining and staff area