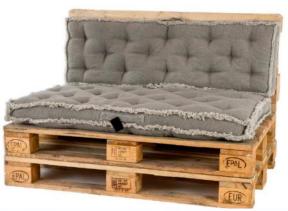

etc.
- Curtain Styling- Rings, Loops, hidden tabs, Gormets.





### Table Linen – Placemat & Runner







LOOMTEX EXPORTS RUNNER & PLACEMAT SET









RUNNER 33X120CM

### **Printed Kitchen Linen**













## **Kitchen Towel**











## **Carry bags**













## **Laundry bags**













### **Slim Foam Mattress**







### **Foam Chairpad**



**Manufactured by LOOMTEX EXPORTS** 

### **Floor Cushion**

### **Manufactured by LOOMTEX EXPORTS**

### **OUTDOOR SETS**

with color and light fastness parameters

- Futons
- Chair pads
- Beach Round Blankets
- Cushions











**CHAIRPADS** 

**BOX CUSHIONS** 

## Floor Cushion & Chair pad









ROUND- FOAM CHAIRPADS WITH LEATHER LOOP





POLYFILLED 9 TUCK COTTON SATIN CHAIRPADS













## **Pallet Cushion**













### **ROUND FLOOR MAT**

OR

BEACH BLANKET



PRINT DESIGNS BY LOOMTEX EXPORTS



## **Product range**

#### **KITCHEN & TABLE LINEN**

Can be developed in different designs in Woven, Jacquard, Dobby, Embroidery, and Prints







### **Major Buyers**

We are a well established manufacturer & exporter of home textiles, based in Chennai and Karur. Our Customer Base is mainly in Europe, United States and Middle East Countries.

| Major Product Categories          | Key Customers                                            |
|-----------------------------------|----------------------------------------------------------|
| Kitchen Linen                     | Jysk, Homecentre, Poco, Casa, Amazon                     |
| Table Linen                       | Jysk, Homecentre, Lifestyle, Po