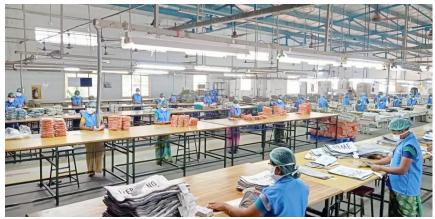

#### **Production Unit:**

S.F. No. 85, Punjai Kadambankurichi Village, Manmangalam, Karur- 639 113, India

In-house well qualified Design team

75000 Sq.mt Own factory

- 28,000 sqft- filling, checking & packing shed
- 28,000 sqft- cutting, fabric storage, stitching shed
- 14,000 sqft- Storage area
- 5000 sqft- dining and staff area

### **PRODUCTION UNIT**

- New Cushion filling lines with a capacity up to 10,000 units/day
- Skilled team to achieve production capacity of 3 lakh pcs/month
- Packing & dispatch capability to handle 12 containers/week.

Generator room, Electrical Panel room. [01 out of 03 generator found idle on the day of audit] Building IV:

Creches and Rest Rooms

Building V:

Security Cabin Building VI: Guest House.

Industrial Shed:1 Cutting section, Sewing Section, Checking Section, Packing Section, Cushlon filling area, Vaccum Pressing, Packed goods storage area