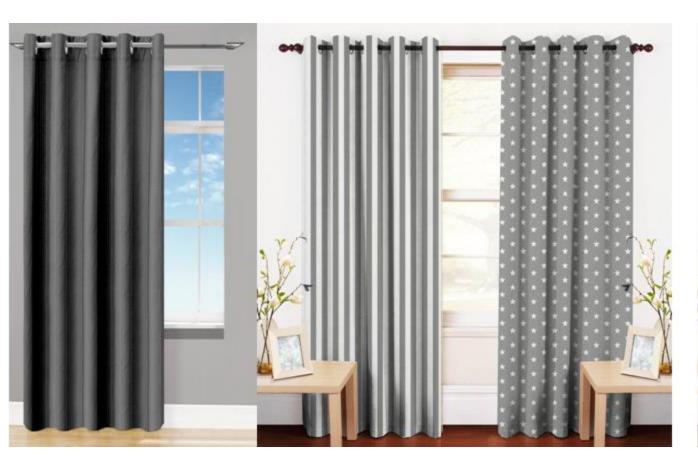

### **Curtains**

#### **CURTAINS:**

- Sheer, black out, Lined.
- Fabrics- Cotton, Polyester, Polycotton, etc.
- Curtain Styling- Rings, Loops, hidden tabs, Gormets.