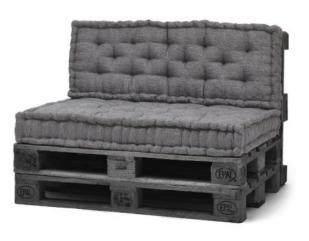

- Curtain Styling- Rings, Loops, hidden tabs, Gormets.





### Table Linen – Placemat & Runner







LOOMTEX EXPORTS RUNNER & PLACEMAT SET









RUNNER 33X120CM

### **Printed Kitchen Linen**













## **Kitchen Towel**











## **Carry bags**













## **Laundry bags**













### **Slim Foam Mattress**







### **Foam Chairpad**



**Manufactured by LOOMTEX EXPORTS** 

### **Floor Cushion**

### **Manufactured by LOOMTEX EXPORTS**

### **OUTDOOR SETS**

with color and light fastness parameters

- Futons
- Chair pads
- Beach Round Blankets
- Cushions











**CHAIRPADS** 

**BOX CUSHIONS** 

## Floor Cushion & Chair pad









ROUND- FOAM CHAIRPADS WITH LEATHER LOOP





POLYFILLED 9 TUCK COTTON SATIN CHAIRPADS













## **Pallet Cushion**













### **ROUND FLOOR MAT**

OR

BEACH BLANKET



PRINT DESIGNS BY LOOMTEX EXPORTS



## **Product range**

#### **KITCHEN & TABLE LINEN**

Can be developed in different designs in Woven, Jacquard, Dobby, Embroidery, and Prints







### **Major Buyers**

We are a well established manufacturer & exporter of home textiles, based in Chennai and Karur. Our Customer Base is mainly in Europe, United States and Middle East Countries.

| Major Product Categories          | Key Customers                                            |
|-----------------------------------|----------------------------------------------------------|
| Kitchen Linen                     | Jysk, Homecentre, Poco, Casa, Amazon                     |
| Table Linen                       | Jysk, Homecentre, Lifestyle, Poco,