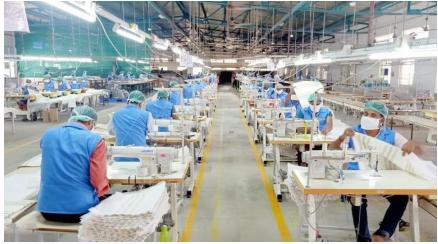

### **Modern Manufacturing practices**

### **LEAN** management

- Lean production is a systematic method for waste minimization within a manufacturing system without sacrificing productivity.
- Lean also takes into account waste created through overburden and waste created through unevenness in work loads

### **Single Piece Flow**

- Single Piece Flow (SPF) refers to the concept of moving one unit at a time between operations within a throughout system consisting of cutting, sewing and filling
- one piece flow is a key concept within the Toyota Production System
- Implementing SPF has Reduced inventory cost & Improved productivity.
- Frees up floor space & simplifies material replenishment.
- Improved flexibility, scalability &safety.

### DAILY MANAGEMENT SYSTEM