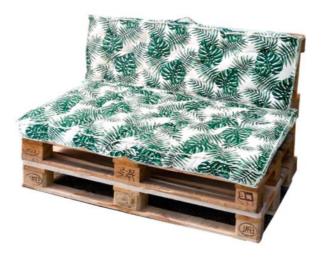

c.
- Curtain Styling- Rings, Loops, hidden tabs, Gormets.





### Table Linen – Placemat & Runner







LOOMTEX EXPORTS RUNNER & PLACEMAT SET









RUNNER 33X120CM

### **Printed Kitchen Linen**













## **Kitchen Towel**











## **Carry bags**













## **Laundry bags**













### **Slim Foam Mattress**







### **Foam Chairpad**



**Manufactured by LOOMTEX EXPORTS** 

### **Floor Cushion**

### **Manufactured by LOOMTEX EXPORTS**

### **OUTDOOR SETS**

with color and light fastness parameters

- Futons
- Chair pads
- Beach Round Blankets
- Cushions











**CHAIRPADS** 

**BOX CUSHIONS** 

## Floor Cushion & Chair pad









ROUND- FOAM CHAIRPADS WITH LEATHER LOOP





POLYFILLED 9 TUCK COTTON SATIN CHAIRPADS













## **Pallet Cushion**













### **ROUND FLOOR MAT**

OR

BEACH BLANKET



PRINT DESIGNS BY LOOMTEX EXPORTS



## **Product range**

#### **KITCHEN & TABLE LINEN**

Can be developed in different designs in Woven, Jacquard, Dobby, Embroidery, and Prints







### **Major Buyers**

We are a well established manufacturer & exporter of home textiles, based in Chennai and Karur. Our Customer Base is mainly in Europe, United States and Middle East Countries.

| Major Product Categories          | Key Customers                                            |
|-----------------------------------|----------------------------------------------------------|
| Kitchen Linen                     | Jysk, Homecentre, Poco, Casa, Amazon                     |
| Table Linen                       | Jysk, Homecentre, Lifestyle, Poco