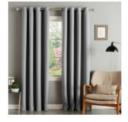

### **Curtains**

#### **CURTAINS:**

- Sheer, black out, Lined.
- Fabrics- Cotton, Polyester, Polycotton, etc.
- Curtain Styling- Rings, Loops, hidden tabs, Gormets.