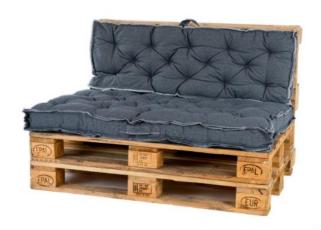

, etc.
- Curtain Styling- Rings, Loops, hidden tabs, Gormets.





### Table Linen – Placemat & Runner







LOOMTEX EXPORTS RUNNER & PLACEMAT SET









RUNNER 33X120CM

### **Printed Kitchen Linen**













## **Kitchen Towel**











## **Carry bags**













## **Laundry bags**













### **Slim Foam Mattress**







### **Foam Chairpad**



**Manufactured by LOOMTEX EXPORTS** 

### **Floor Cushion**

### **Manufactured by LOOMTEX EXPORTS**

### **OUTDOOR SETS**

with color and light fastness parameters

- Futons
- Chair pads
- Beach Round Blankets
- Cushions











**CHAIRPADS** 

**BOX CUSHIONS** 

## Floor Cushion & Chair pad









ROUND- FOAM CHAIRPADS WITH LEATHER LOOP





POLYFILLED 9 TUCK COTTON SATIN CHAIRPADS













## **Pallet Cushion**













### **ROUND FLOOR MAT**

OR

BEACH BLANKET



PRINT DESIGNS BY LOOMTEX EXPORTS



## **Product range**

#### **KITCHEN & TABLE LINEN**

Can be developed in different designs in Woven, Jacquard, Dobby, Embroidery, and Prints







### **Major Buyers**

We are a well established manufacturer & exporter of home textiles, based in Chennai and Karur. Our Customer Base is mainly in Europe, United States and Middle East Countries.

| Major Product Categories          | Key Customers                                            |
|-----------------------------------|----------------------------------------------------------|
| Kitchen Linen                     | Jysk, Homecentre, Poco, Casa, Amazon                     |
| Table Linen                       | Jysk, Homecentre, Lifestyle,