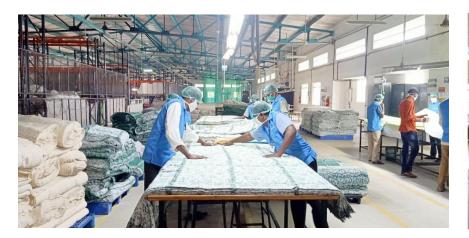

### **PRODUCTION UNIT**

- New Cushion filling lines with a capacity up to 10,000 units/day
- Skilled team to achieve production capacity of 3 lakh pcs/month
- Packing & dispatch capability to handle 12 containers/week.

Generator room, Electrical Panel room. [01 out of 03 generator found idle on the day of audit] Building IV:

Creches and Rest Rooms

Building V:

Security Cabin Building VI: Guest House.

Industrial Shed:1 Cutting section, Sewing Section, Checking Section, Packing Section, Cushlon filling area, Vaccum Pressing, Packed goods storage area