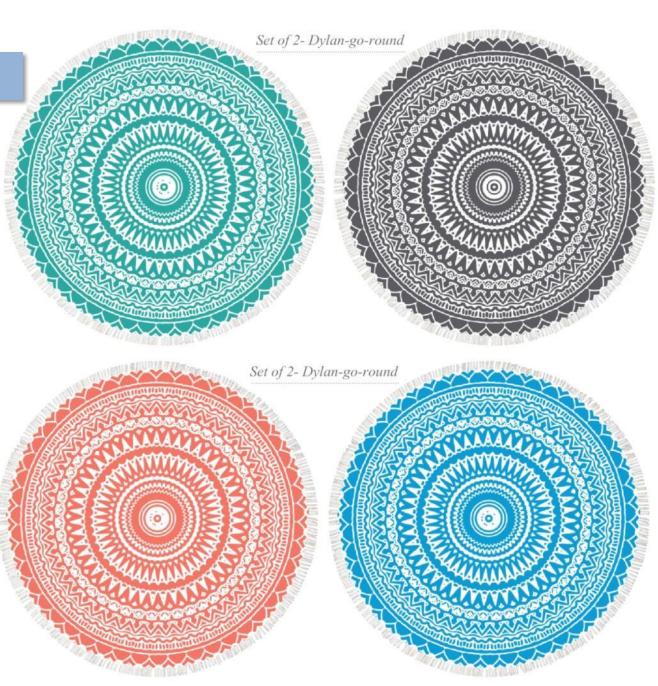

t & Runner







LOOMTEX EXPORTS RUNNER & PLACEMAT SET









RUNNER 33X120CM

### **Printed Kitchen Linen**













## **Kitchen Towel**











## **Carry bags**













## **Laundry bags**













### **Slim Foam Mattress**







### **Foam Chairpad**



**Manufactured by LOOMTEX EXPORTS** 

### **Floor Cushion**

### **Manufactured by LOOMTEX EXPORTS**

### **OUTDOOR SETS**

with color and light fastness parameters

- Futons
- Chair pads
- Beach Round Blankets
- Cushions











**CHAIRPADS** 

**BOX CUSHIONS** 

## Floor Cushion & Chair pad









ROUND- FOAM CHAIRPADS WITH LEATHER LOOP





POLYFILLED 9 TUCK COTTON SATIN CHAIRPADS













## **Pallet Cushion**













### **ROUND FLOOR MAT**

OR

BEACH BLANKET



PRINT DESIGNS BY LOOMTEX EXPORTS



## **Product range**

#### **KITCHEN & TABLE LINEN**

Can be developed in different designs in Woven, Jacquard, Dobby, Embroidery, and Prints







### **Major Buyers**

We are a well established manufacturer & exporter of home textiles, based in Chennai and Karur. Our Customer Base is mainly in Europe, United States and Middle East Countries.

| Major Product Categories          | Key Customers                                            |
|-----------------------------------|----------------------------------------------------------|
| Kitchen Linen                     | Jysk, Homecentre, Poco, Casa, Amazon                     |
| Table Linen                       | Jysk, Homecentre, Lifestyle, Poco, Pillow talk           |
| Curtains                          | Homecentre, Poco, Casa