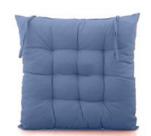

### **Floor Cushion**

## Floor Cushion & Chair pad

ROUND- FOAM CHAIRPADS WITH LEATHER LOOP

POLYFILLED 9 TUCK COTTON SATIN CHAIRPADS