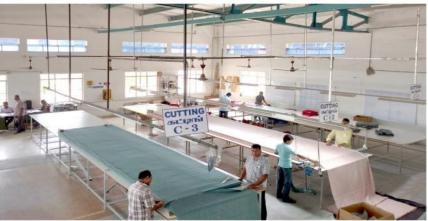

#### **Production Unit:**

S.F. No. 85, Punjai Kadambankurichi Village, Manmangalam, Karur- 639 113, India

In-house well qualified Design team

75000 Sq.mt Own factory

- 28,000 sqft- filling, checking & packing shed
- 28,000 sqft- cutting, fabric storage, stitching shed
- 14,000 sqft- Storage area
- 5000 sqft- dining and staff area

# WEAVING UNIT Processing

### **PRODUCTION UNIT**

- We have been manufacturing Home Textiles products from a diverse range of fabrics like Chino, Duck, Canvas, 2/20's, 2/40's, Jacquards, Dobby, Voil, Tissue, Velvets, Corduroy, Organdy. Etc.
- The Experience in successfully handling such a wide range of fabrics places us in a unique position of catering to a broad spectrum of customers. The same is achieved by our vast infrastructure & facilities as mentioned above