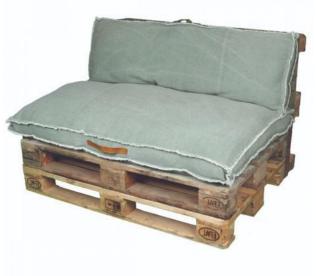

Curtain Styling- Rings, Loops, hidden tabs, Gormets.





### Table Linen – Placemat & Runner







LOOMTEX EXPORTS RUNNER & PLACEMAT SET









RUNNER 33X120CM

### **Printed Kitchen Linen**













## **Kitchen Towel**











## **Carry bags**













## **Laundry bags**













### **Slim Foam Mattress**







### **Foam Chairpad**



**Manufactured by LOOMTEX EXPORTS** 

### **Floor Cushion**

### **Manufactured by LOOMTEX EXPORTS**

### **OUTDOOR SETS**

with color and light fastness parameters

- Futons
- Chair pads
- Beach Round Blankets
- Cushions











**CHAIRPADS** 

**BOX CUSHIONS** 

## Floor Cushion & Chair pad









ROUND- FOAM CHAIRPADS WITH LEATHER LOOP





POLYFILLED 9 TUCK COTTON SATIN CHAIRPADS













## **Pallet Cushion**













### **ROUND FLOOR MAT**

OR

BEACH BLANKET



PRINT DESIGNS BY LOOMTEX EXPORTS



## **Product range**

#### **KITCHEN & TABLE LINEN**

Can be developed in different designs in Woven, Jacquard, Dobby, Embroidery, and Prints







### **Major Buyers**

We are a well established manufacturer & exporter of home textiles, based in Chennai and Karur. Our Customer Base is mainly in Europe, United States and Middle East Countries.

| Major Product Categories          | Key Customers                                            |
|-----------------------------------|----------------------------------------------------------|
| Kitchen Linen                     | Jysk, Homecentre, Poco, Casa, Amazon                     |
| Table Linen                       | Jysk, Homecentre, Lifestyle, Poco, Pi