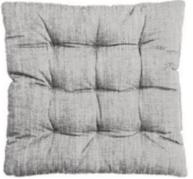

## Floor Cushion & Chair pad

ROUND- FOAM CHAIRPADS WITH LEATHER LOOP

POLYFILLED 9 TUCK COTTON SATIN CHAIRPADS