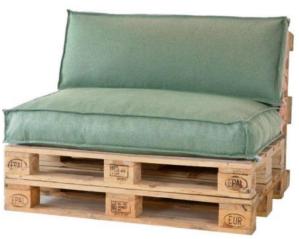

urtain Styling- Rings, Loops, hidden tabs, Gormets.





### Table Linen – Placemat & Runner







LOOMTEX EXPORTS RUNNER & PLACEMAT SET









RUNNER 33X120CM

### **Printed Kitchen Linen**













## **Kitchen Towel**











## **Carry bags**













## **Laundry bags**













### **Slim Foam Mattress**







### **Foam Chairpad**



**Manufactured by LOOMTEX EXPORTS** 

### **Floor Cushion**

### **Manufactured by LOOMTEX EXPORTS**

### **OUTDOOR SETS**

with color and light fastness parameters

- Futons
- Chair pads
- Beach Round Blankets
- Cushions











**CHAIRPADS** 

**BOX CUSHIONS** 

## Floor Cushion & Chair pad









ROUND- FOAM CHAIRPADS WITH LEATHER LOOP





POLYFILLED 9 TUCK COTTON SATIN CHAIRPADS













## **Pallet Cushion**













### **ROUND FLOOR MAT**

OR

BEACH BLANKET



PRINT DESIGNS BY LOOMTEX EXPORTS



## **Product range**

#### **KITCHEN & TABLE LINEN**

Can be developed in different designs in Woven, Jacquard, Dobby, Embroidery, and Prints







### **Major Buyers**

We are a well established manufacturer & exporter of home textiles, based in Chennai and Karur. Our Customer Base is mainly in Europe, United States and Middle East Countries.

| Major Product Categories          | Key Customers                                            |
|-----------------------------------|----------------------------------------------------------|
| Kitchen Linen                     | Jysk, Homecentre, Poco, Casa, Amazon                     |
| Table Linen                       | Jysk, Homecentre, Lifestyle, Poco, Pill