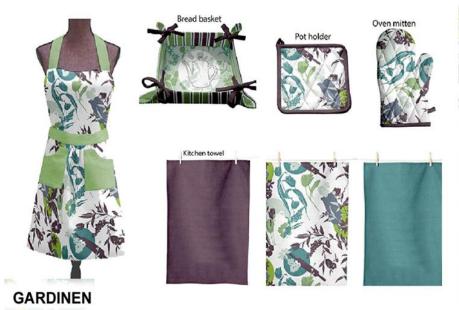

### **Printed Kitchen Linen**

## **Kitchen Towel**

#### **KITCHEN & TABLE LINEN**

Can be developed in different designs in Woven, Jacquard, Dobby, Embroidery, and Prints