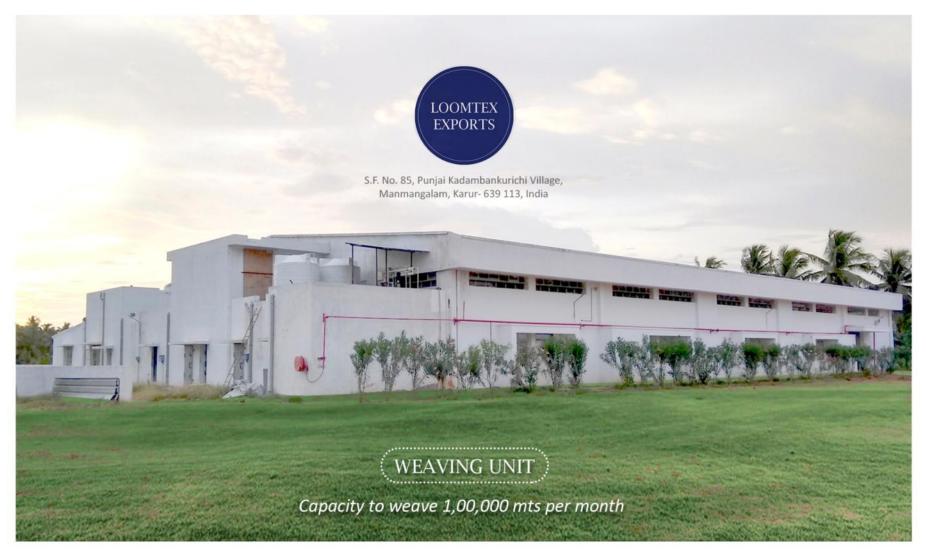

#### **Production Unit:**

S.F. No. 85, Punjai Kadambankurichi Village, Manmangalam, Karur- 639 113, India

In-house well qualified Design team

75000 Sq.mt Own factory

- 28,000 sqft- filling, checking & packing shed
- 28,000 sqft- cutting, fabric storage, stitching shed
- 14,000 sqft- Storage area
- 5000 sqft- dining and staff area

#### **Improved Production Facilities**

- BCI yarn procurement capability increased.
- Dyeing daily average capacity of 2 tons.
- Weaving capacity of 100,000 meters increased through Dedicated modern auto weaving plant set up.

# WEAVING UNIT Processing