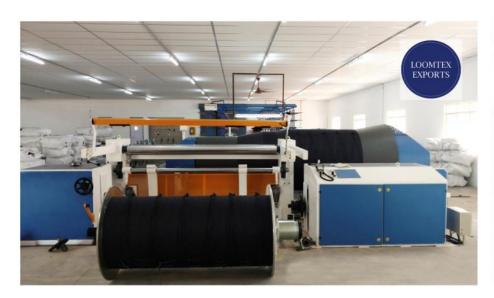

#### **Improved Production Facilities**

- BCI yarn procurement capability increased.
- Dyeing daily average capacity of 2 tons.
- Weaving capacity of 100,000 meters increased through Dedicated modern auto weaving plant set up.

NEW LOOM SHED WITH A CAPACITY OF 24 LOOMS & WARPING SECTION WITH LATEST TECHNOLOGIES

# WEAVING UNIT Processing