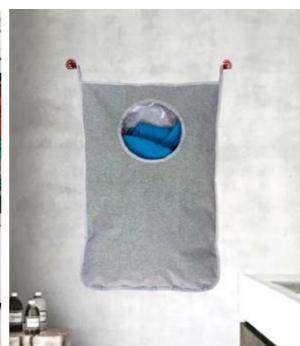

TEXTURED CUSHIONS
In different colors and styling

Woven , Dobby, Embroidery, Prints, Patchwork.









### Theme based collections

### STEPHEN COLLECTION

Note- all designs can be converted to desired product range of cushions, curtains, kitchen & table linen

YARN DYED COLLECTION





Pinstripe yarn dyed cushions with cord piping

04.



06.

COLLECTION BY LOOMTEX EXPORTS

### **Curtains**

#### **CURTAINS:**

- Sheer, black out, Lined.
- Fabrics- Cotton, Polyester, Polycotton, etc.
- Curtain Styling- Rings, Loops, hidden tabs, Gormets.





### Table Linen – Placemat & Runner







LOOMTEX EXPORTS RUNNER & PLACEMAT SET









RUNNER 33X120CM

### **Printed Kitchen Linen**













## **Kitchen Towel**











## **Carry bags**













## **Laundry bags**













### **Slim Foam Mattress**







### **Foam Chairpad**



**Manufactured by LOOMTEX EXPORTS** 

### **Floor Cushion**

### **Manufactured by LOOMTEX EXPORTS**

### **OUTDOOR SETS**

with color and light fastness parameters

- Futons
- Chair pads
- Beach Round Blankets
- Cushions











**CHAIRPADS** 

**BOX CUSHIONS** 

## Floor Cushion & Chair pad









ROUND- FOAM CHAIRPADS WITH LEATHER LOOP





POLYFILLED 9 TUCK COTTON SATIN CHAIRPADS













## **Pallet Cushion**













### **ROUND FLOOR MAT**

OR

BEACH BLANKET



PRINT DESIGNS BY LOOMTEX EXPORTS



## **Product range**

#### **KITCHEN & TABLE LINEN**

Can be developed in different designs in Woven, Jacquard, Dobby, Embroidery, and Prints







### **Major Buyers**

We are a well established manufacturer & exp