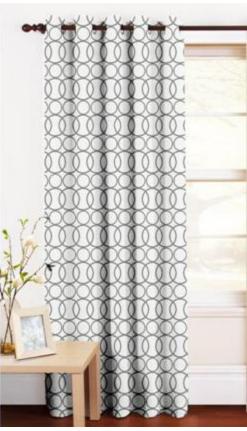

### **Curtains**

#### **CURTAINS:**

- Sheer, black out, Lined.
- Fabrics- Cotton, Polyester, Polycotton, etc.
- Curtain Styling- Rings, Loops, hidden tabs, Gormets.