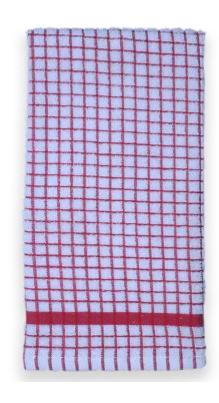

## Yarn dyed Kitchen Towels

High Quality yarn dyed Towels with solid textured Kitchen towels in a Set.

## Yarn dyed Kitchen Towels

- ▶ 20/d Ring Spun Carded
- 41 x 66 Cm (16x27 Inches)
- 500 GSM (3.50 Lbs/Dz)
- Price US \$/Pc:

High Quality yarn dyed Towels with solid textured Kitchen towels in a Set.

High Quality Textured Towels in a Set.