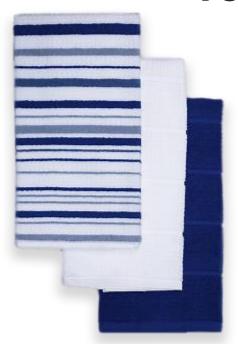

## Yarn dyed Kitchen Towels

High Quality yarn dyed Towels with solid textured Kitchen towels in a Set.

## Yarn dyed Kitchen Towels

- ▶ 20/d Ring Spun Carded
- 41 x 66 Cm (16x27 Inches)
- 500 GSM (3.50 Lbs/Dz)
- Price US \$/Pc:

High Quality yarn dyed Towels with solid textured Kitchen towels in a Set.

High Quality Textured Towels in a Set.