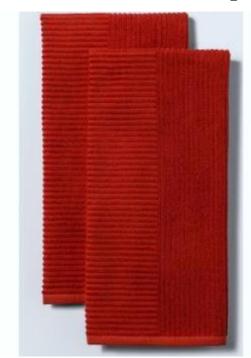

#### **Textured Towels**

- ▶ 20/d Ring Spun Carded
- 41 x 66 Cm (16x27 Inches)
- 600 GSM (4.28 Lbs/Dz)
- Price US \$/Pc:

High Quality Textured Towels lavish colours. Super absorbent & durable.