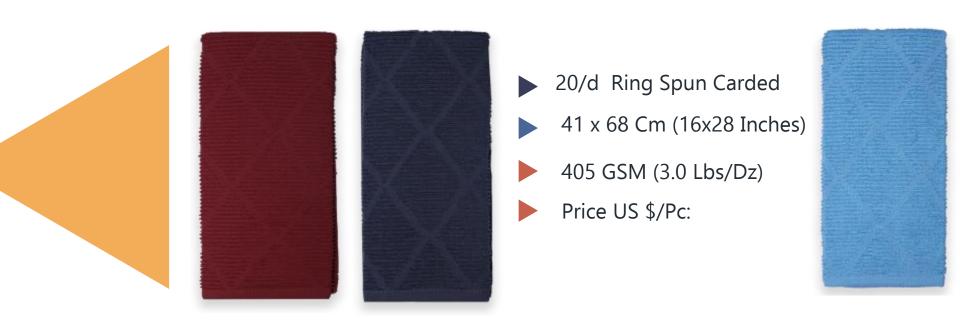

- ▶ 20/d Ring Spun Carded
- 41 x 68 Cm (16x28 Inches)
- 395 GSM (2.91 Lbs/Dz)
- Price US \$/Pc:

- ▶ 20/d Ring Spun Carded
- 41 x 68 Cm (16x28 Inches)
- 450 GSM (3.43 Lbs/Dz)
- Price US \$/Pc:

High Quality yarn dyed Jacquard Dual face Kitchen Towels.