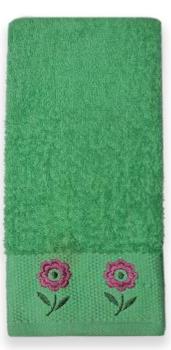

## Floral Jacquard Kitchen Towels

- ≥ 20/d Ring Spun Carded
- 42 x 66 Cm (16x26 Inches)
- 450 GSM (3.30 Lbs/Dz)
- Price US \$/Pc:

Luxury high quality towels made out of fine, long cotton fiber with colored insert, excellent absorbance and fluffiness.

#### **Dobby Kitchen Towels**

- ▶ 20/d Ring Spun Carded
- 42 x 66 Cm (16x26 Inches)
- 450 GSM (3.30 Lbs/Dz)
- Price US \$/Pc:

Luxury high quality towels made out of fine, long cotton fiber with colored insert, excellent absorbance and fluffiness.

## Ribbed Textured Kitchen Towels

- 20/d Ring Spun Carded
- 42 x 66 Cm (16x26 Inches)
- 450 GSM (3.30 Lbs/Dz)
- Price US \$/Pc:

Luxury high quality towels made out of fine, long cotton fiber with colored insert, excellent absorbance and fluffiness.