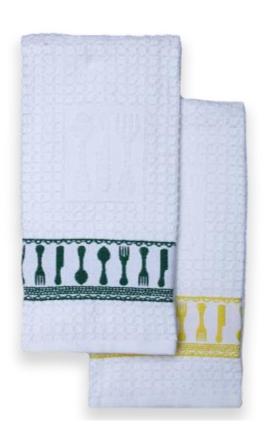

# **Embroidered Kitchen Towels**

- ▶ 12/s Ring Spun Carded
- 41x66 Cm (16x28 Inches)
- 440 GSM (3.15 Lbs/Dz)
- Price US \$/Pc:

A range of fringed soft Velour printed towels in monochromatic colour schemes with excellent absorbance & long durability