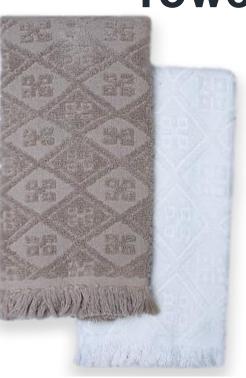

# Velour Kitchen Towels

- 20/d Ring Spun Carded
- ▶ 41 x 66 Cm (16x27 Inches)
- 450 GSM (3.22 Lbs/Dz)
- Price US \$/Pc:

Extremely Soft and fluffy Jacquard Kitchen towels with fringes.