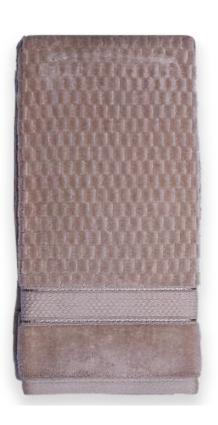

#### **Chevron Towels**

- 20/d Ring Spun Carded
- 44 x 66 Cm (16x28 Inches)
- 470 GSM (3.59 Lbs/Dz)
- Price US \$/Pc:

A range of textured and durable towels in monochromatic colour scheme with excellent absorbance & long durability

## Square Box Kitchen Towels

- ► 10/s Soft
- 44 x 66 Cm (16x28 Inches)
- 460 GSM (3.54 Lbs/Dz)
- Price US \$/Pc:

A range of soft and durable towels in monochromatic colour scheme with excellent absorbance & long durability