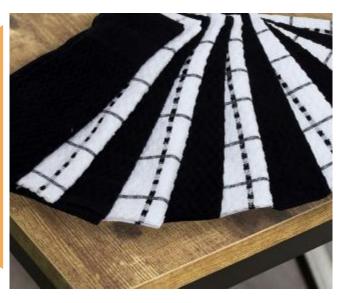

## Dual tone Jacquard Kitchen Towels

- 20/d Ring Spun Carded
- 41 x 66 Cm (16x27 Inches)
- 430 GSM
- Price US \$/Pc:

Durable Towels with delicately geometrical pattern designed body.