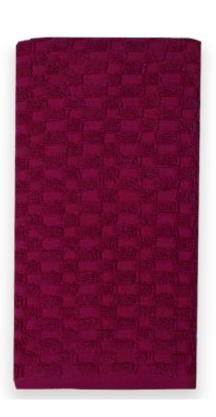

#### **Textured Towels**

- ▶ 20/d Ring Spun Carded
- 41 x 66 Cm (16x27 Inches)
- 600 GSM (4.28 Lbs/Dz)
- Price US \$/Pc:

High Quality Textured Towels lavish colours. Super absorbent & durable.

#### **Velour Kitchen Towels**

- ▶ 20/d Ring Spun
- 41 x 66 Cm (16x27 Inches)
- 600 GSM (4.28 Lbs/Dz)
- Price US \$/Pc:

A range of soft and durable towels in monochromatic colour scheme with excellent absorbance & long durability