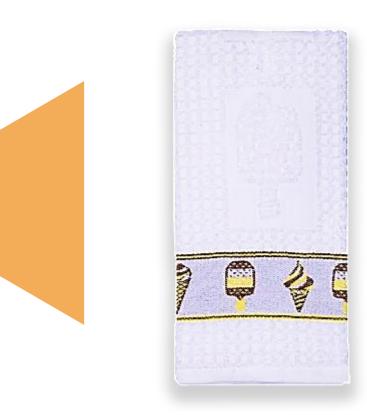

# **Embroidered Kitchen Towels**

- ▶ 12/s Ring Spun Carded
- 41x66 Cm (16x28 Inches)
- 440 GSM (3.15 Lbs/Dz)
- Price US \$/Pc:

A range of fringed soft Velour printed towels in monochromatic colour schemes with excellent absorbance & long durability