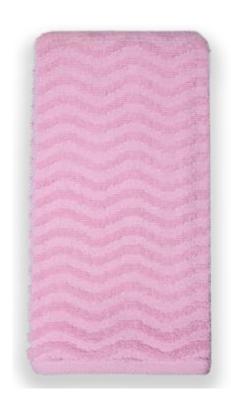

#### **Chevron Towels**

- 20/d Ring Spun Carded
- 44 x 66 Cm (16x28 Inches)
- 470 GSM (3.59 Lbs/Dz)
- Price US \$/Pc:

A range of textured and durable towels in monochromatic colour scheme with excellent absorbance & long durability