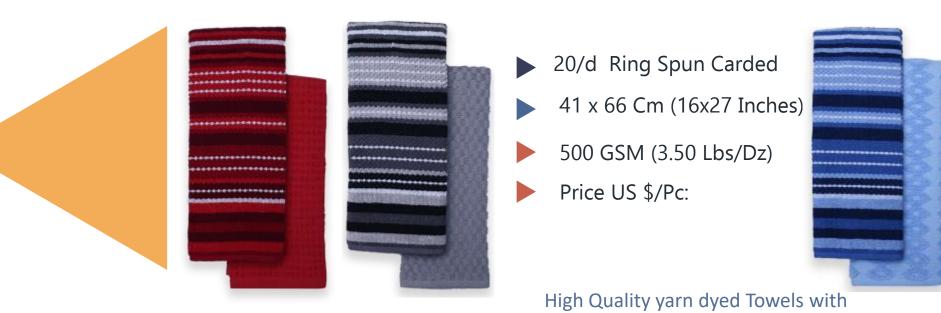

## Yarn dyed Kitchen Towels

High Quality yarn dyed Towels with solid textured Kitchen towels in a Set.

## Yarn dyed Kitchen Towels

- ▶ 20/d Ring Spun Carded
- 41 x 66 Cm (16x27 Inches)
- 500 GSM (3.50 Lbs/Dz)
- Price US \$/Pc:

High Quality yarn dyed Towels with solid textured Kitchen towels in a Set.

High Quality Textured Towels in a Set.