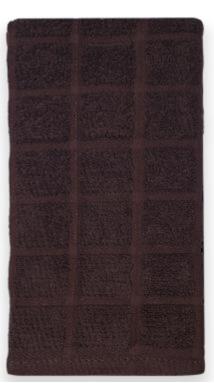

## Square Box Kitchen Towels

- ► 10/s Soft
- 44 x 66 Cm (16x28 Inches)
- 460 GSM (3.54 Lbs/Dz)
- Price US \$/Pc:

A range of soft and durable towels in monochromatic colour scheme with excellent absorbance & long durability