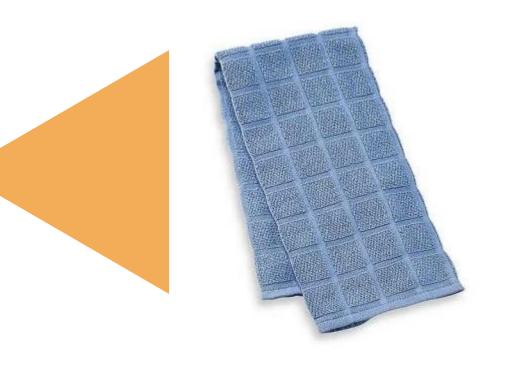

## Square Box Kitchen Towels

- ► 10/s Soft
- 44 x 66 Cm (16x28 Inches)
- 460 GSM (3.54 Lbs/Dz)
- Price US \$/Pc:

A range of soft and durable towels in monochromatic colour scheme with excellent absorbance & long durability