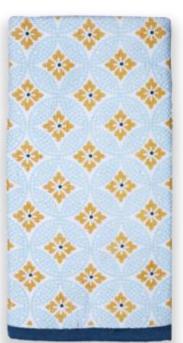

## Dual tone Jacquard Kitchen Towels

- 20/d Ring Spun Carded
- 41 x 66 Cm (16x27 Inches)
- 430 GSM
- Price US \$/Pc:

Durable Towels with delicately geometrical pattern designed body.