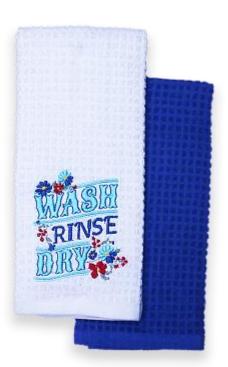

# **Embroidered Kitchen Towels**

- ▶ 12/s Ring Spun Carded
- 41x66 Cm (16x28 Inches)
- 440 GSM (3.15 Lbs/Dz)
- Price US \$/Pc:

A range of fringed soft Velour printed towels in monochromatic colour schemes with excellent absorbance & long durability