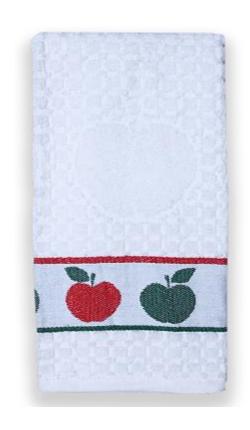

# **Embroidered Kitchen Towels**

- ▶ 12/s Ring Spun Carded
- 41x66 Cm (16x28 Inches)
- 440 GSM (3.15 Lbs/Dz)
- Price US \$/Pc:

A range of fringed soft Velour printed towels in monochromatic colour schemes with excellent absorbance & long durability