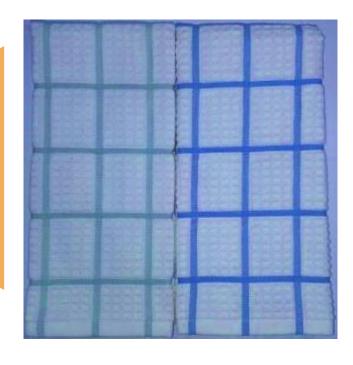

## Yarn dyed Kitchen Towels

High Quality yarn dyed Towels with solid textured Kitchen towels in a Set.

## Yarn dyed Kitchen Towels

- ▶ 20/d Ring Spun Carded
- 41 x 66 Cm (16x27 Inches)
- 500 GSM (3.50 Lbs/Dz)
- Price US \$/Pc:

High Quality yarn dyed Towels with solid textured Kitchen towels in a Set.

High Quality Textured Towels in a Set.