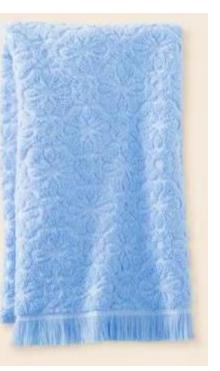

# Velour Kitchen Towels

- 20/d Ring Spun Carded
- ▶ 41 x 66 Cm (16x27 Inches)
- 450 GSM (3.22 Lbs/Dz)
- Price US \$/Pc:

Extremely Soft and fluffy Jacquard Kitchen towels with fringes.