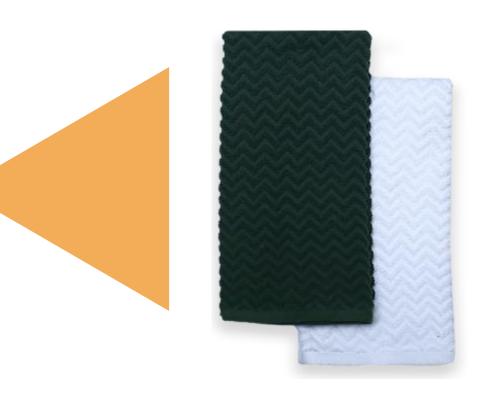

#### **Chevron Towels**

- 20/d Ring Spun Carded
- 44 x 66 Cm (16x28 Inches)
- 470 GSM (3.59 Lbs/Dz)
- Price US \$/Pc:

A range of textured and durable towels in monochromatic colour scheme with excellent absorbance & long durability