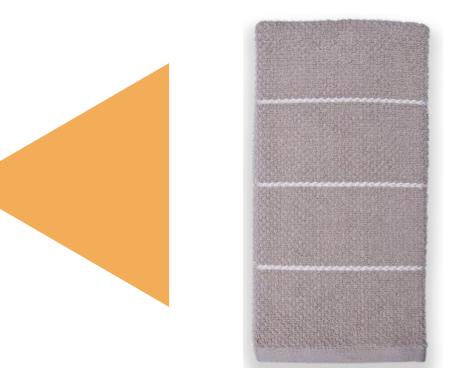

## Ribbed Textured Kitchen Towels

- 20/d Ring Spun Carded
- 42 x 66 Cm (16x26 Inches)
- 450 GSM (3.30 Lbs/Dz)
- Price US \$/Pc:

Luxury high quality towels made out of fine, long cotton fiber with colored insert, excellent absorbance and fluffiness.