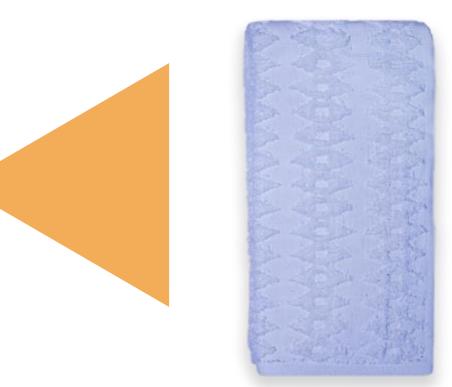

## Dual tone Jacquard Kitchen Towels

- 20/d Ring Spun Carded
- 41 x 66 Cm (16x27 Inches)
- 430 GSM
- Price US \$/Pc:

Durable Towels with delicately geometrical pattern designed body.