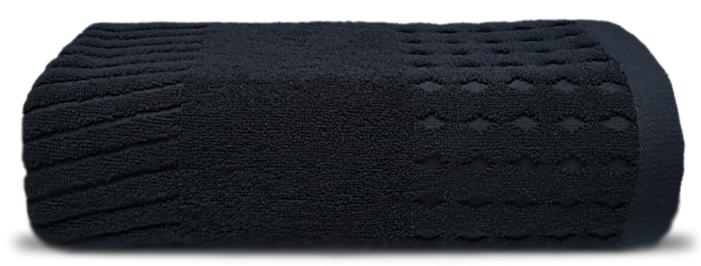

These cotton bath towels provide a drying experience like no other.
They're made using a special spinning process that increases absorbency and makes them towels super quick-drying. It also makes them luxuriously soft, too.
Plus, this bath towel is adorned with four inches of jacquard chain link dobby for an elevated look.