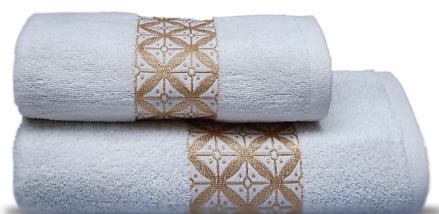

Luxurious cotton yarn weaves extremely soft, plush and dense towels. Made of double-ply cotton threads to ensure strength and durability, this bath towel is woven with a looped rather than tight construction to dry quickly. An intricate Jacquard diamond weave border on either end adds a bit of elegant detail

# Jacquard Towels Designs

If you're a purist who loves classic terry, this towel is for you. Tailored in long-staple 100% cotton, the towels have a embellished Jacquard band at End that's appealing also Classic terry weave is soft and absorbent.