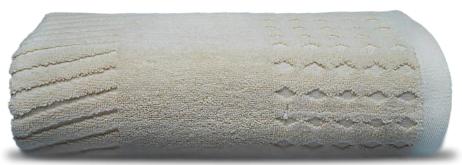

Luxurious cotton yarn weaves extremely soft, plush and dense towels. Made of double-ply cotton threads to ensure strength and durability, this bath towel is woven with a looped rather than tight construction to dry quickly. An intricate Jacquard diamond weave border on either end adds a bit of elegant detail