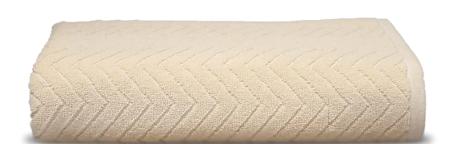

EVERPLUSH – towels absorb up to 8x its weight in water while staying soft and plush over hundreds of washings!

Uniquely textured with a waffle weave, our cotton towels greet bath time with spa-like indulgence. Made of superior cotton, the towels are soft to the touch and highly absorbent.

We've woven in a bit of linen to boost the absorbency and reduce the drying time of our superior cotton towels. Soft and durable, the plush towels refresh the bath with a mix of thick stripes and box texture in a spa-like palette of anthracite grey and neutral linen.