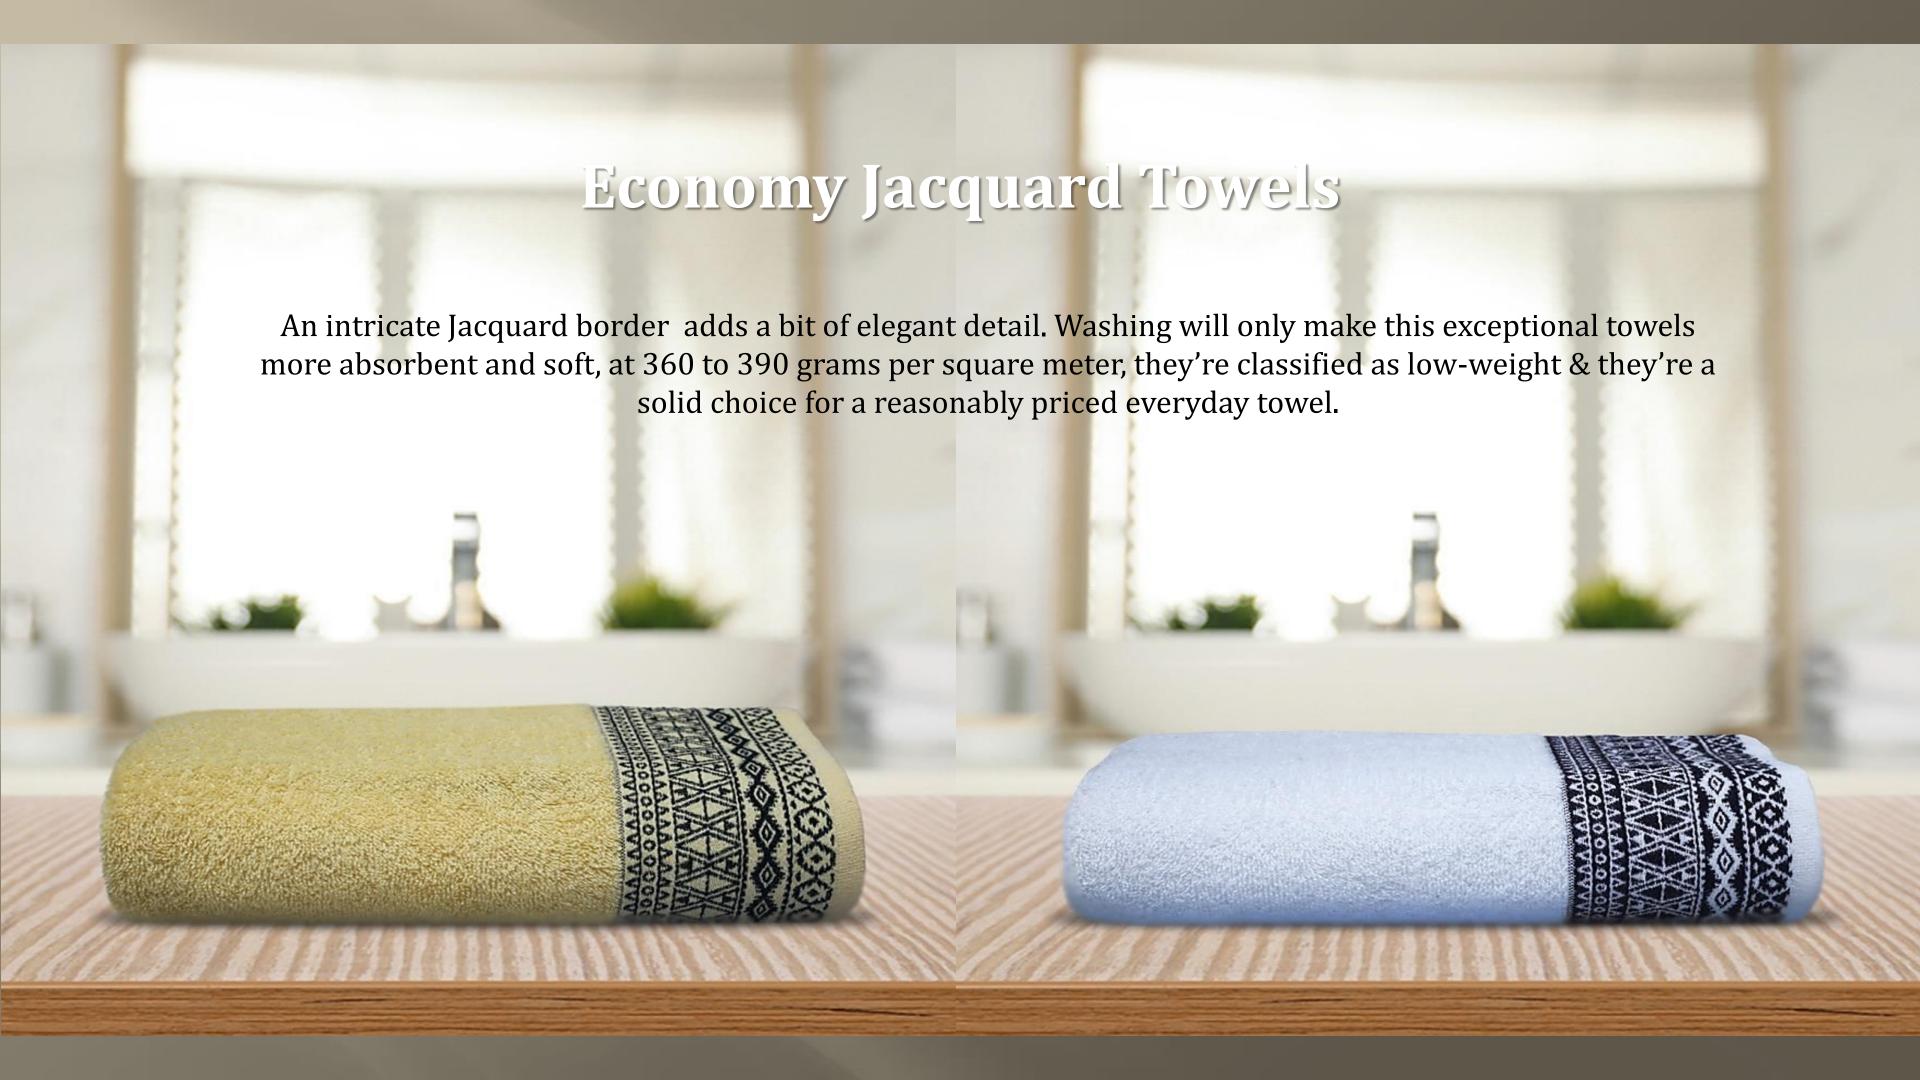

#### Best Towels Designs

They're made from eco-friendly Cotton with a unique Greek border and a weight of 500 GSM. The extra-soft material is surprisingly absorbent, soaking more water. It also dries at lightning speed, ensuring your floors stay dry and your bathroom doesn't develop a musty smell.