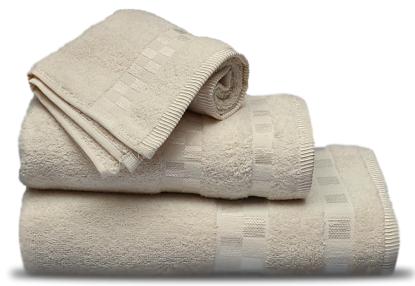

These cotton bath towels provide a drying experience like no other.
They're made using a special spinning process that increases absorbency and makes them towels super quick-drying. It also makes them luxuriously soft, too.
Plus, this bath towel is adorned with four inches of jacquard chain link dobby for an elevated look.

Luxurious cotton yarn weaves extremely soft, plush and dense towels. Made of double-ply cotton threads to ensure strength and durability, this bath towel is woven with a looped rather than tight construction to dry quickly. An intricate Jacquard diamond weave border on either end adds a bit of elegant detail