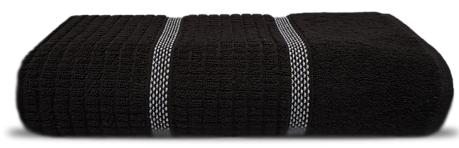

You will love the weight and feel of these luxury towels, that they're worth the price. Plus, they wear well, even after numerous washings, so you'll have them for years.

Wrap yourself in comfort with our luxury textured yarn bath towel, made from soft, light textured cotton Yarn. This thick and absorbent towel will dry you off extra fast. The easy-care cotton fabric gets softer with each wash. Fastness beyond the limitation. Black/ grey and ivory add texture and interest to our soft and absorbent towel. Specially created two-color twisted cotton yarns proposition.