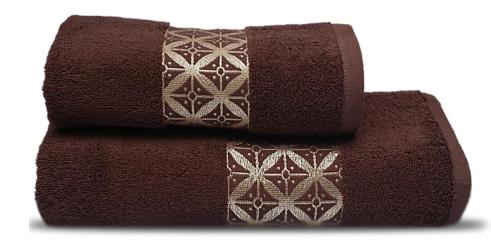

Luxurious cotton yarn weaves extremely soft, plush and dense towels. Made of double-ply cotton threads to ensure strength and durability, this bath towel is woven with a looped rather than tight construction to dry quickly. An intricate Jacquard diamond weave border on either end adds a bit of elegant detail

# Jacquard Towels Designs

If you're a purist who loves classic terry, this towel is for you. Tailored in long-staple 100% cotton, the towels have a embellished Jacquard band at End that's appealing also Classic terry weave is soft and absorbent.