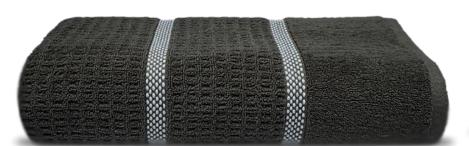

You will love the weight and feel of these luxury towels, that they're worth the price. Plus, they wear well, even after numerous washings, so you'll have them for years.

Wrap yourself in comfort with our luxury textured yarn bath towel, made from soft, light textured cotton Yarn. This thick and absorbent towel will dry you off extra fast. The easy-care cotton fabric gets softer with each wash. Fastness beyond the limitation. Black/ grey and ivory add texture and interest to our soft and absorbent towel. Specially created two-color twisted cotton yarns proposition.