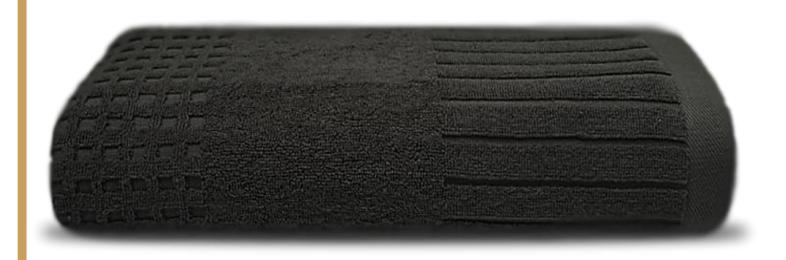

You will love the weight and feel of these luxury towels, that they're worth the price. Plus, they wear well, even after numerous washings, so you'll have them for years.

Wrap yourself in comfort with our luxury textured yarn bath towel, made from soft, light textured cotton Yarn. This thick and absorbent towel will dry you off extra fast. The easy-care cotton fabric gets softer with each wash. Fastness beyond the limitation. Black/ grey and ivory add texture and interest to our soft and absorbent towel. Specially created two-color twisted cotton yarns proposition.