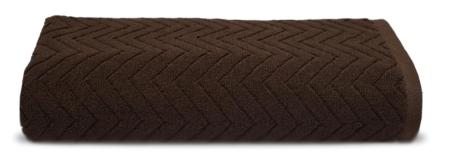

EVERPLUSH – towels absorb up to 8x its weight in water while staying soft and plush over hundreds of washings!

Uniquely textured with a waffle weave, our cotton towels greet bath time with spa-like indulgence. Made of superior cotton, the towels are soft to the touch and highly absorbent.

We've woven in a bit of linen to boost the absorbency and reduce the drying time of our superior cotton towels. Soft and durable, the plush towels refresh the bath with a mix of thick stripes and box texture in a spa-like palette of anthracite grey and neutral linen.