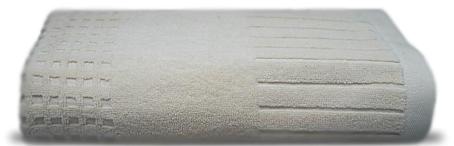

You will love the weight and feel of these luxury towels, that they're worth the price. Plus, they wear well, even after numerous washings, so you'll have them for years.

Wrap yourself in comfort with our luxury textured yarn bath towel, made from soft, light textured cotton Yarn. This thick and absorbent towel will dry you off extra fast. The easy-care cotton fabric gets softer with each wash. Fastness beyond the limitation. Black/ grey and ivory add texture and interest to our soft and absorbent towel. Specially created two-color twisted cotton yarns proposition.