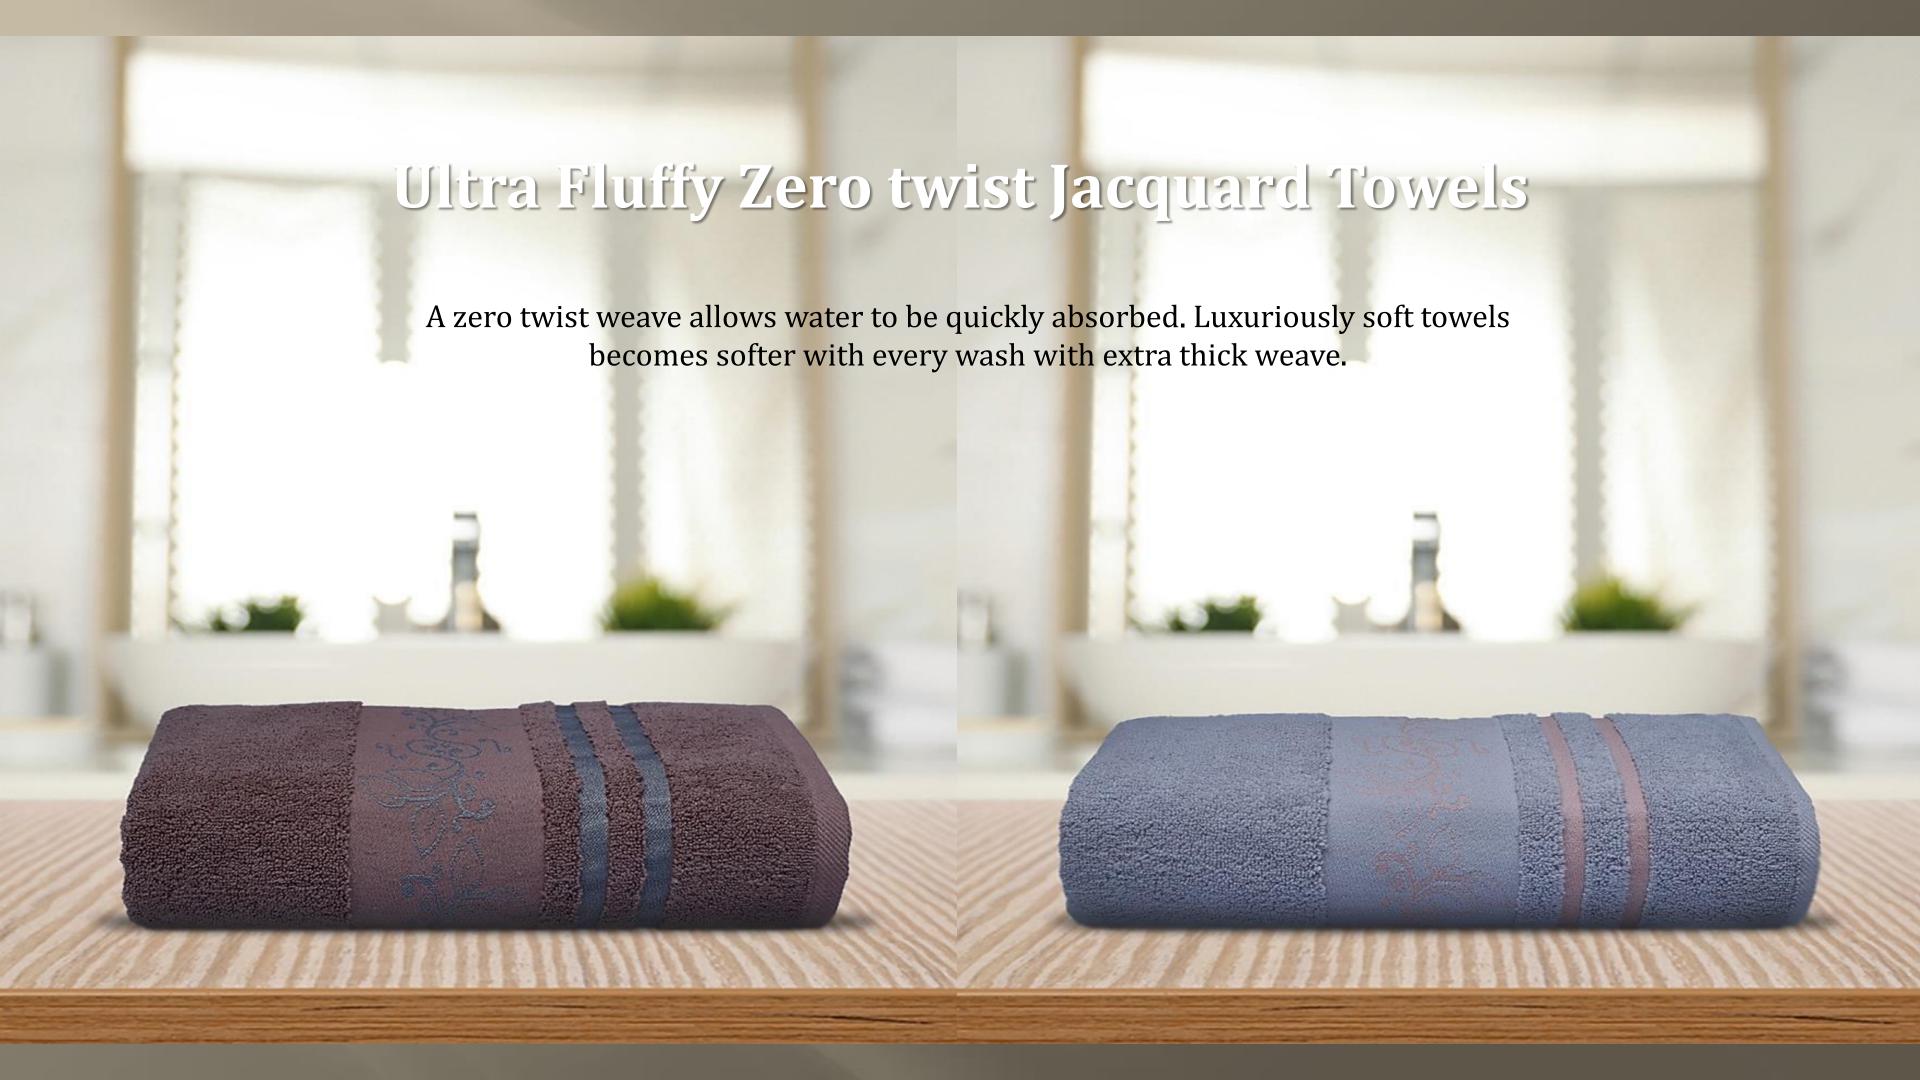

These Bath Towels produced in several trendy colors, and they have a special woven construction to maximize their absorbency. These towels are ultra-soft, thanks to their 100% cotton fabric, and they're made using a unique process that leaves the yarn untwisted, creating greater surface area to help absorb water more quickly. They're designed to get softer with each wash.