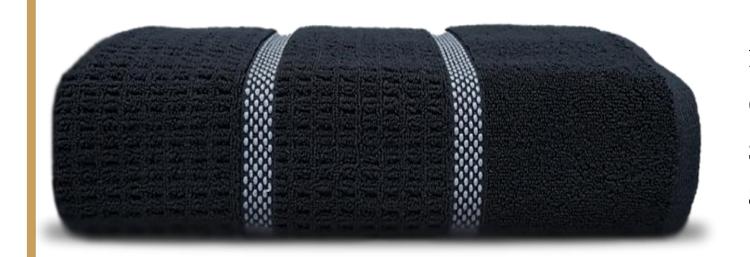

You will love the weight and feel of these luxury towels, that they're worth the price. Plus, they wear well, even after numerous washings, so you'll have them for years.

Wrap yourself in comfort with our luxury textured yarn bath towel, made from soft, light textured cotton Yarn. This thick and absorbent towel will dry you off extra fast. The easy-care cotton fabric gets softer with each wash. Fastness beyond the limitation. Black/ grey and ivory add texture and interest to our soft and absorbent towel. Specially created two-color twisted cotton yarns proposition.