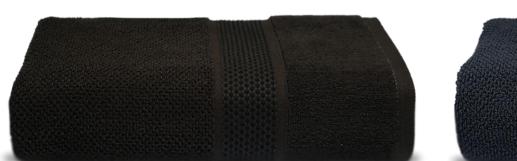

Luxurious cotton yarn weaves extremely soft, plush and dense towels. Made of double-ply cotton threads to ensure strength and durability, this bath towel is woven with a looped rather than tight construction to dry quickly. An intricate Jacquard diamond weave border on either end adds a bit of elegant detail