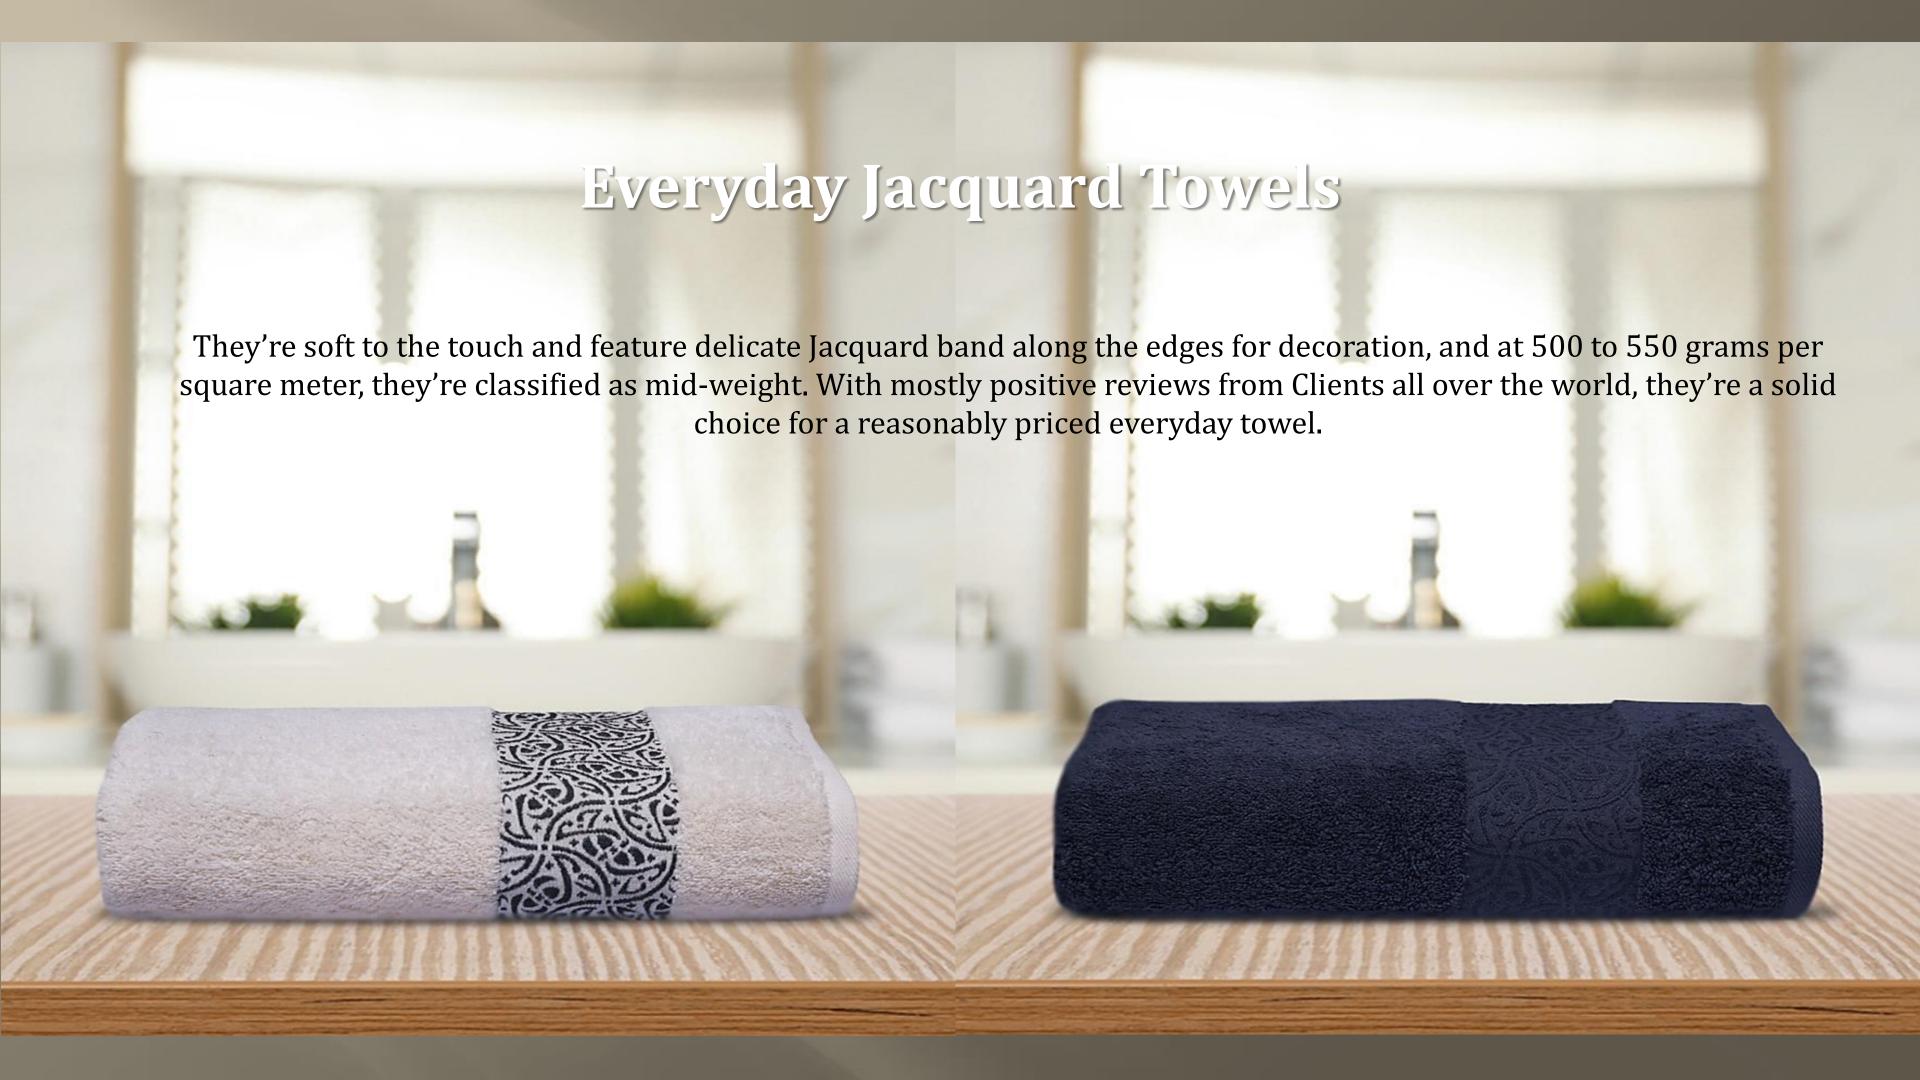

### Luxurious Towels Designs

They're soft to the touch and feature subtle Viscose embellished square stripes along the edges for decoration, and at 450 to 550 grams per square meter, they're classified as mid-weight & they're a solid choice for a reasonably priced everyday towel.

You will love the weight and feel of these luxury towels, that they're worth the price. Plus, they wear well, even after numerous washings, so you'll have them for years.