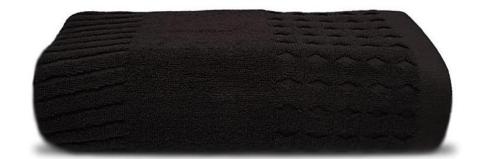

Each bath towel is finished with a modern Pop corn textured design that adds to its aesthetic and prevents the ends from fraying. Towels are fluffy and absorbent, and posses the soft pop Corn texture as well.