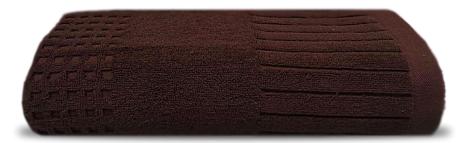

You will love the weight and feel of these luxury towels, that they're worth the price. Plus, they wear well, even after numerous washings, so you'll have them for years.

Wrap yourself in comfort with our luxury textured yarn bath towel, made from soft, light textured cotton Yarn. This thick and absorbent towel will dry you off extra fast. The easy-care cotton fabric gets softer with each wash. Fastness beyond the limitation. Black/ grey and ivory add texture and interest to our soft and absorbent towel. Specially created two-color twisted cotton yarns proposition.