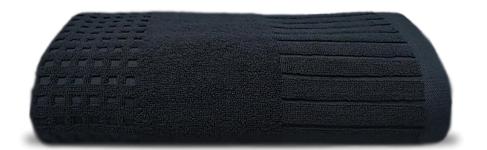

You will love the weight and feel of these luxury towels, that they're worth the price. Plus, they wear well, even after numerous washings, so you'll have them for years.

Wrap yourself in comfort with our luxury textured yarn bath towel, made from soft, light textured cotton Yarn. This thick and absorbent towel will dry you off extra fast. The easy-care cotton fabric gets softer with each wash. Fastness beyond the limitation. Black/ grey and ivory add texture and interest to our soft and absorbent towel. Specially created two-color twisted cotton yarns proposition.