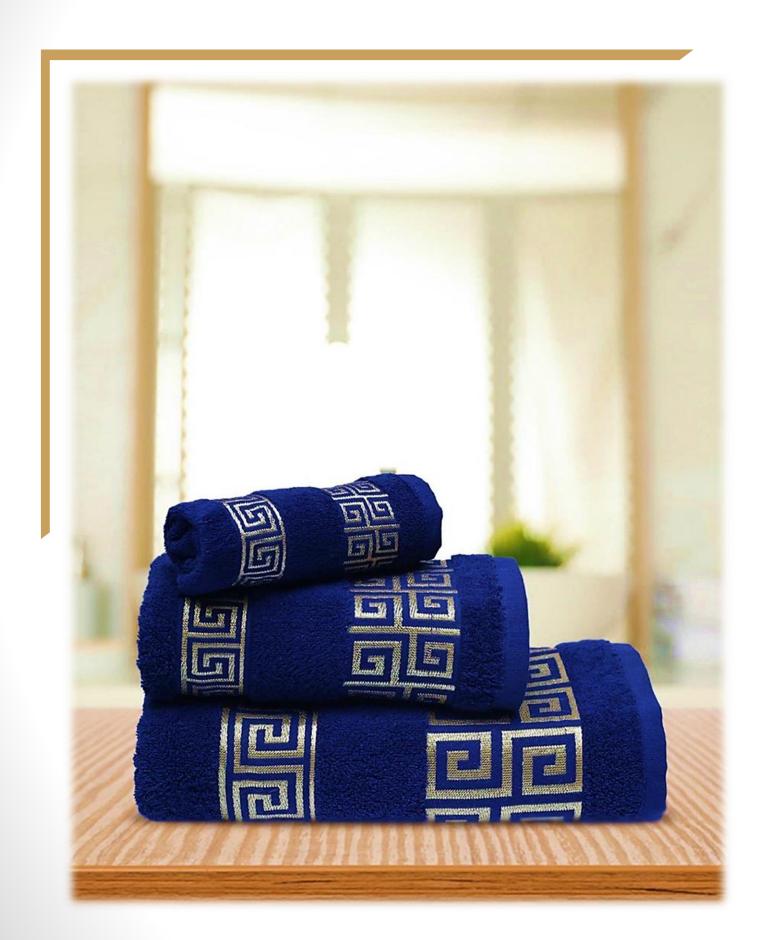

#### Best Towels Designs

They're made from eco-friendly Cotton with a unique Greek border and a weight of 500 GSM. The extra-soft material is surprisingly absorbent, soaking more water. It also dries at lightning speed, ensuring your floors stay dry and your bathroom doesn't develop a musty smell.