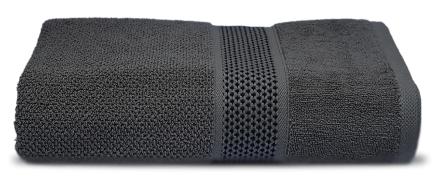

Luxurious cotton yarn weaves extremely soft, plush and dense towels. Made of double-ply cotton threads to ensure strength and durability, this bath towel is woven with a looped rather than tight construction to dry quickly. An intricate Jacquard diamond weave border on either end adds a bit of elegant detail