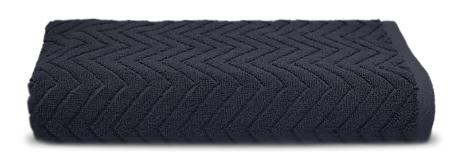

EVERPLUSH – towels absorb up to 8x its weight in water while staying soft and plush over hundreds of washings!

Uniquely textured with a waffle weave, our cotton towels greet bath time with spa-like indulgence. Made of superior cotton, the towels are soft to the touch and highly absorbent.

We've woven in a bit of linen to boost the absorbency and reduce the drying time of our superior cotton towels. Soft and durable, the plush towels refresh the bath with a mix of thick stripes and box texture in a spa-like palette of anthracite grey and neutral linen.