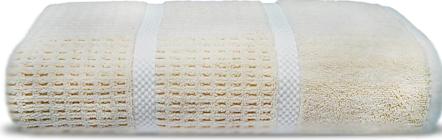

These linens come in various neutral colors, and they're made from 100% long-staple cotton, giving them a soft, quick-drying construction. The towels are plush and absorbent and they're free from harmful synthetic dyes, so they're ecofriendly too.