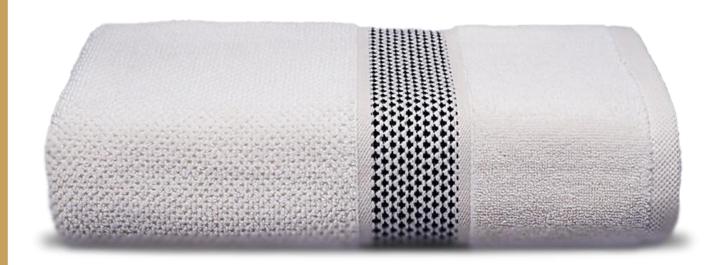

These cotton bath towels provide a drying experience like no other.
They're made using a special spinning process that increases absorbency and makes them towels super quick-drying. It also makes them luxuriously soft, too.
Plus, this bath towel is adorned with four inches of jacquard chain link dobby for an elevated look.