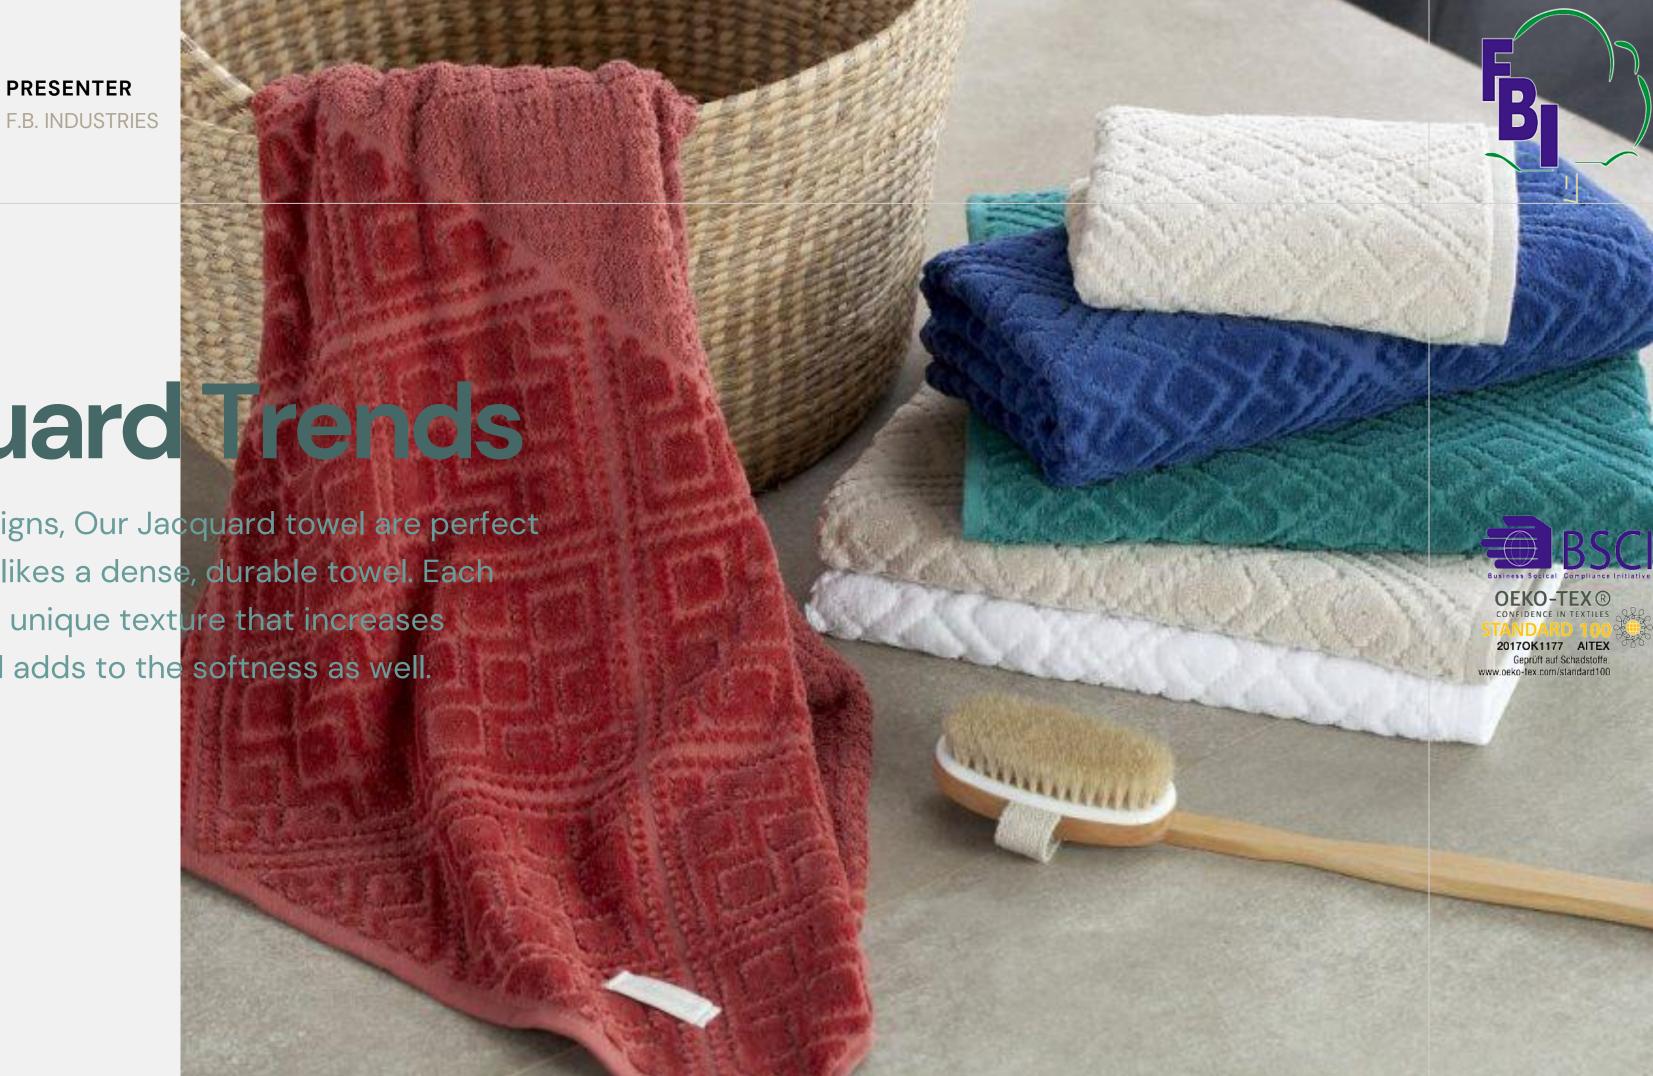

# Jacquard Trends

Anticipated designs, Our Jacquard towel are perfect for anyone who likes a dense, durable towel. Each towel features a unique texture that increases absorbency and adds to the softness as well.