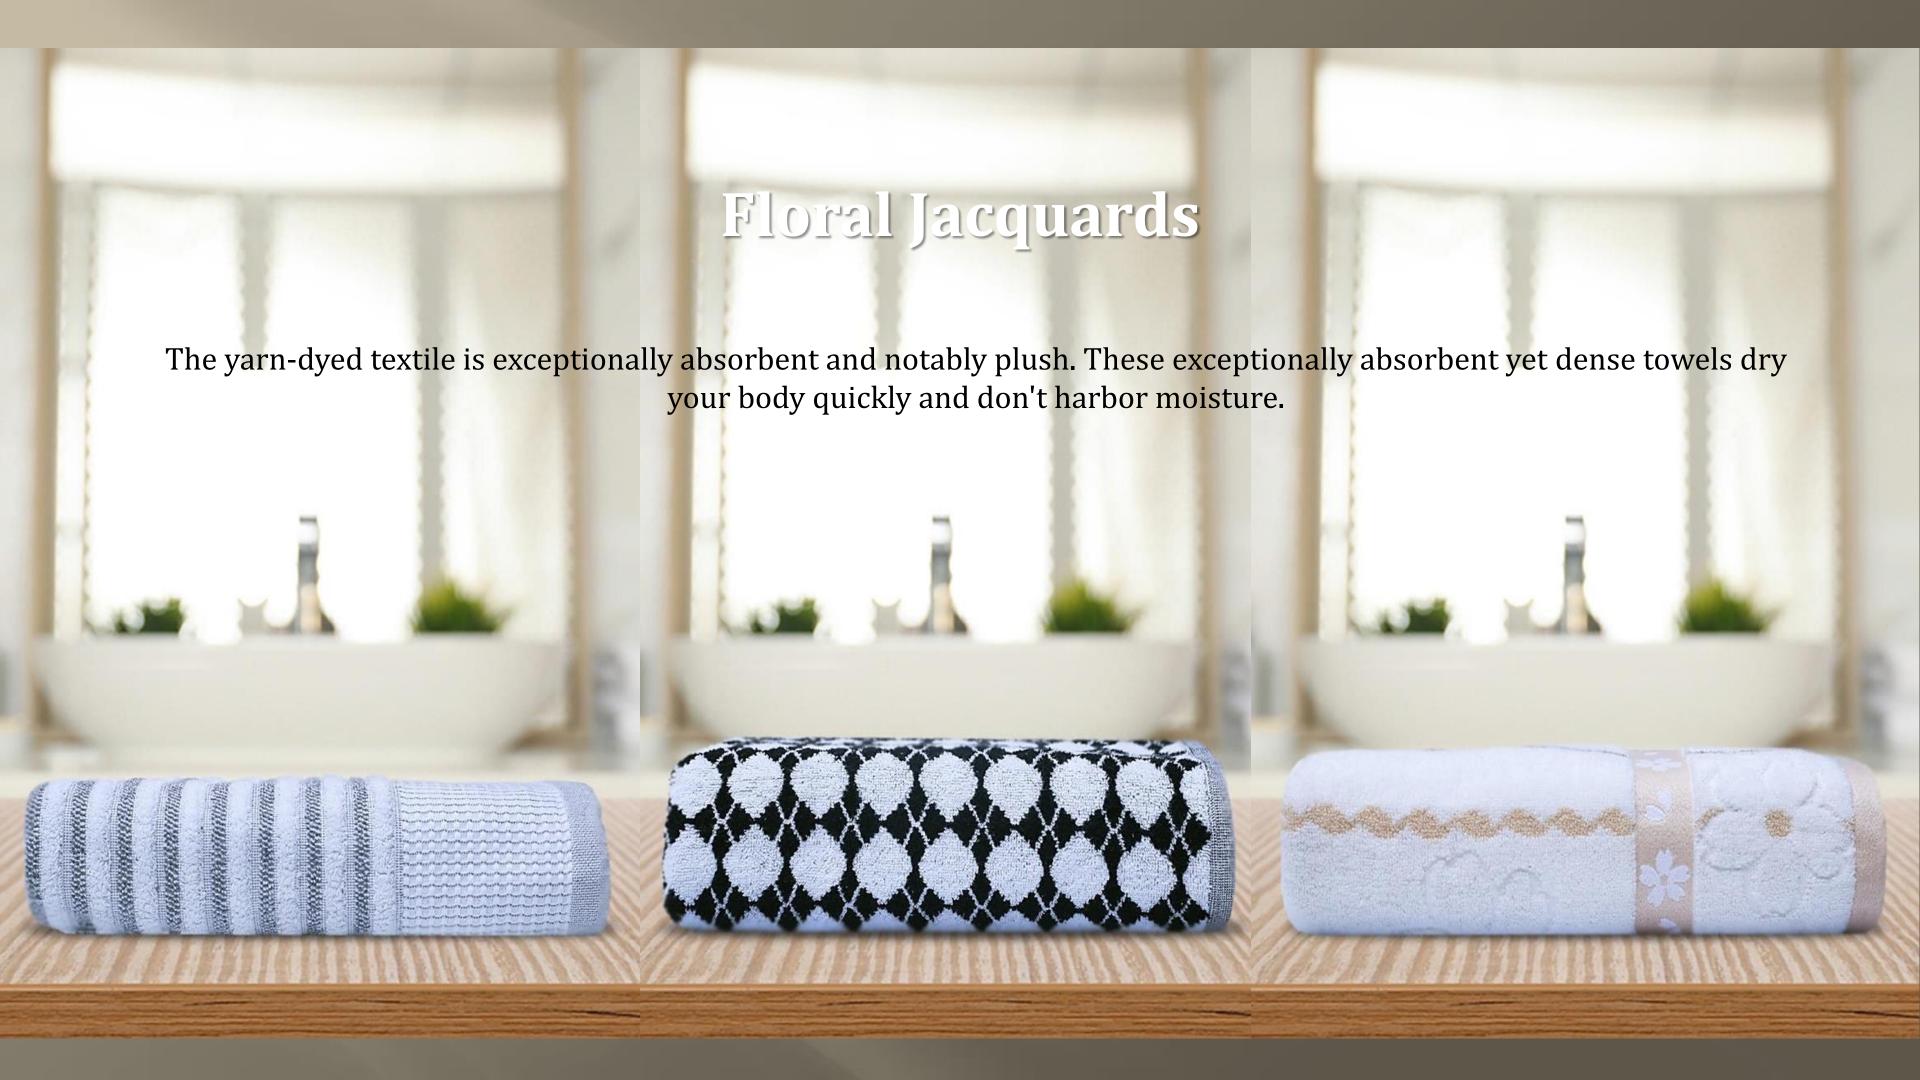

# Jacquard Trends

Anticipated designs, Our Jacquard towel are perfect for anyone who likes a dense, durable towel. Each towel features a unique texture that increases absorbency and adds to the softness as well.

**DATE** 

20/01/2022

Chevron cotton bath towels are made from 100% cotton, Crafted with Unique Spinning Technology to create an ultraplush and absorbent towel everyone needs!

Give yourself a spa-like experience at home with our super soft and plush luxury bath towels. Our stylish and comfortable high-quality towels are what your bathroom needs and what your skin has been dreaming of!

EVERPLUSH – towels absorb up to 8x its weight in water while staying soft and plush over hundreds of washings!

Uniquely textured with a waffle weave, our cotton towels greet bath time with spa-like indulgence. Made of superior cotton, the towels are soft to the touch and highly absorbent.