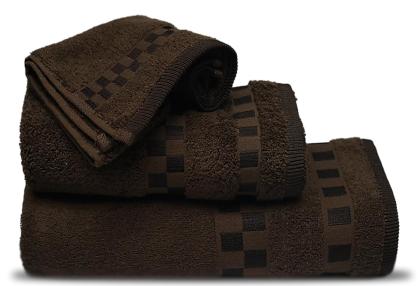

These cotton bath towels provide a drying experience like no other.
They're made using a special spinning process that increases absorbency and makes them towels super quick-drying. It also makes them luxuriously soft, too.
Plus, this bath towel is adorned with four inches of jacquard chain link dobby for an elevated look.

Luxurious cotton yarn weaves extremely soft, plush and dense towels. Made of double-ply cotton threads to ensure strength and durability, this bath towel is woven with a looped rather than tight construction to dry quickly. An intricate Jacquard diamond weave border on either end adds a bit of elegant detail