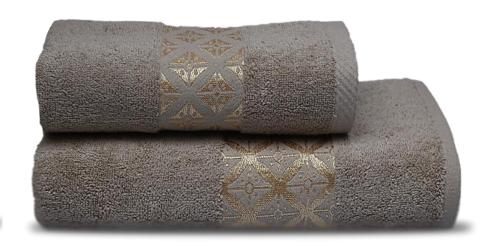

Luxurious cotton yarn weaves extremely soft, plush and dense towels. Made of double-ply cotton threads to ensure strength and durability, this bath towel is woven with a looped rather than tight construction to dry quickly. An intricate Jacquard diamond weave border on either end adds a bit of elegant detail

# Jacquard Towels Designs

If you're a purist who loves classic terry, this towel is for you. Tailored in long-staple 100% cotton, the towels have a embellished Jacquard band at End that's appealing also Classic terry weave is soft and absorbent.