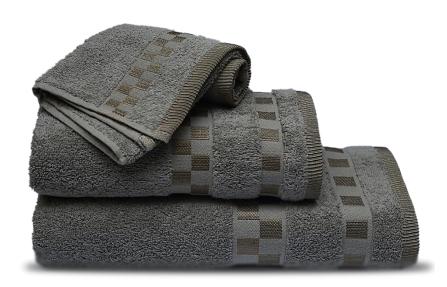

These cotton bath towels provide a drying experience like no other.
They're made using a special spinning process that increases absorbency and makes them towels super quick-drying. It also makes them luxuriously soft, too.
Plus, this bath towel is adorned with four inches of jacquard chain link dobby for an elevated look.

Luxurious cotton yarn weaves extremely soft, plush and dense towels. Made of double-ply cotton threads to ensure strength and durability, this bath towel is woven with a looped rather than tight construction to dry quickly. An intricate Jacquard diamond weave border on either end adds a bit of elegant detail