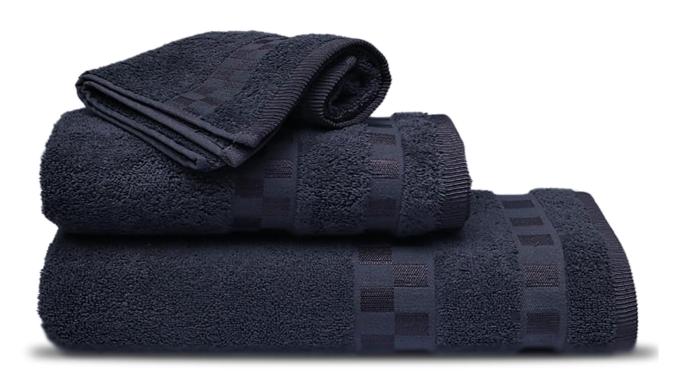

These cotton bath towels provide a drying experience like no other.
They're made using a special spinning process that increases absorbency and makes them towels super quick-drying. It also makes them luxuriously soft, too.
Plus, this bath towel is adorned with four inches of jacquard chain link dobby for an elevated look.

Luxurious cotton yarn weaves extremely soft, plush and dense towels. Made of double-ply cotton threads to ensure strength and durability, this bath towel is woven with a looped rather than tight construction to dry quickly. An intricate Jacquard diamond weave border on either end adds a bit of elegant detail