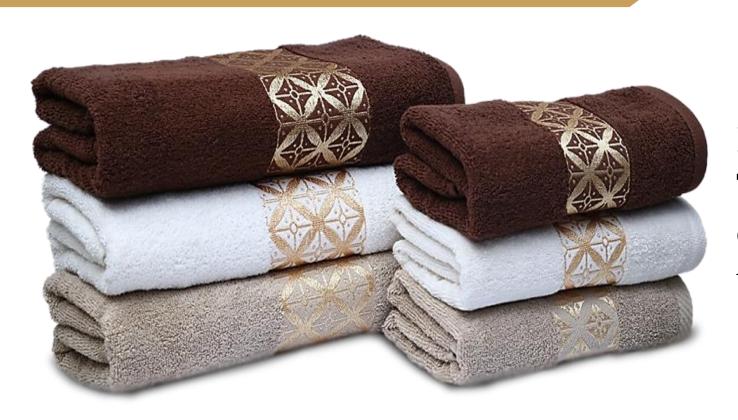

Luxurious cotton yarn weaves extremely soft, plush and dense towels. Made of double-ply cotton threads to ensure strength and durability, this bath towel is woven with a looped rather than tight construction to dry quickly. An intricate Jacquard diamond weave border on either end adds a bit of elegant detail

# Jacquard Towels Designs

If you're a purist who loves classic terry, this towel is for you. Tailored in long-staple 100% cotton, the towels have a embellished Jacquard band at End that's appealing also Classic terry weave is soft and absorbent.