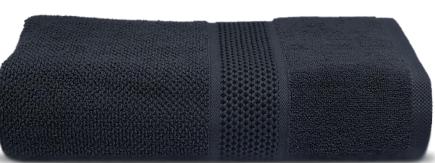

Luxurious cotton yarn weaves extremely soft, plush and dense towels. Made of double-ply cotton threads to ensure strength and durability, this bath towel is woven with a looped rather than tight construction to dry quickly. An intricate Jacquard diamond weave border on either end adds a bit of elegant detail