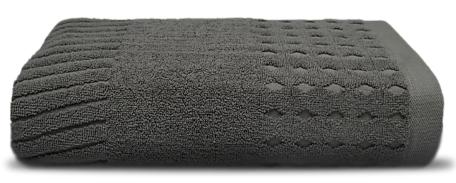

We've woven in a bit of linen to boost the absorbency and reduce the drying time of our superior cotton towels. Soft and durable, the plush towels refresh the bath with a mix of thick stripes and box texture in a spa-like palette of anthracite grey and neutral linen.