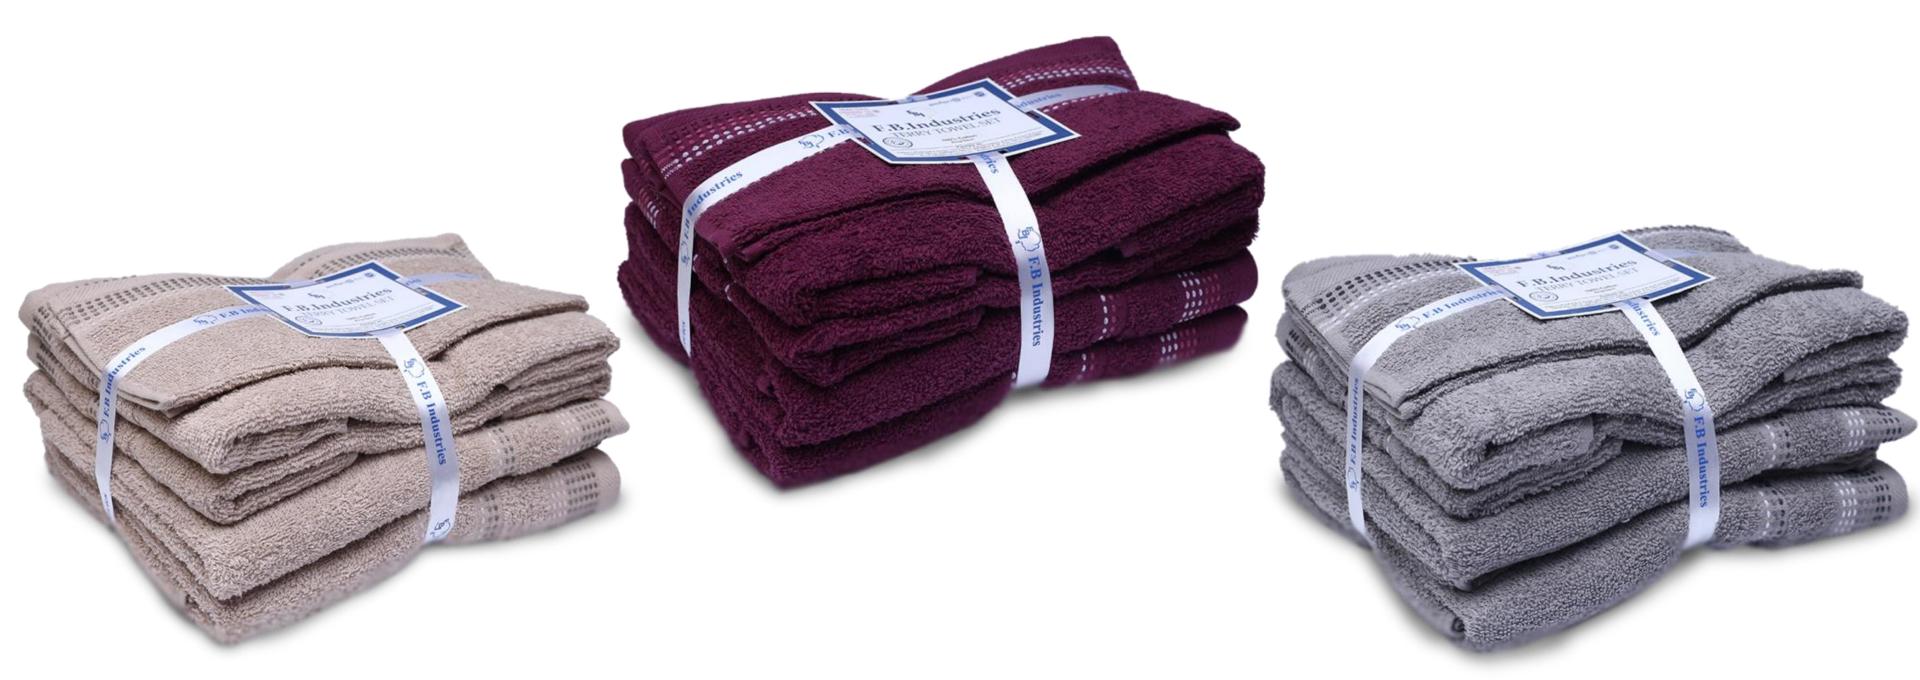

### **Superior Towels set**

These luxurious Bath Towels will transform your home into a sanctuary and your bathroom into a mini-spa with the help of Classic deliciously soft, comfy elegant Bath Towels. Perfect for Home, spa, salon, resort, pools, hotels, motels, and gym.

### **Fashion Towels set**

Cotton bath towels feel super soft against your skin. Plus, they add a clean and modern look to your bathroom. These exceptionally absorbent yet lightweight towels dry your body quickly and don't harbor moisture.

### **Luxury 8-Piece Towel Set**

Super soft and luxury bathroom towels are designed to provide you with spa like rose gold comfort at home. Made with 100% ring spun cotton with long and carefully woven fibers to ensure the durability and quality which not only makes them super absorbent but also add to that cloud like plush.