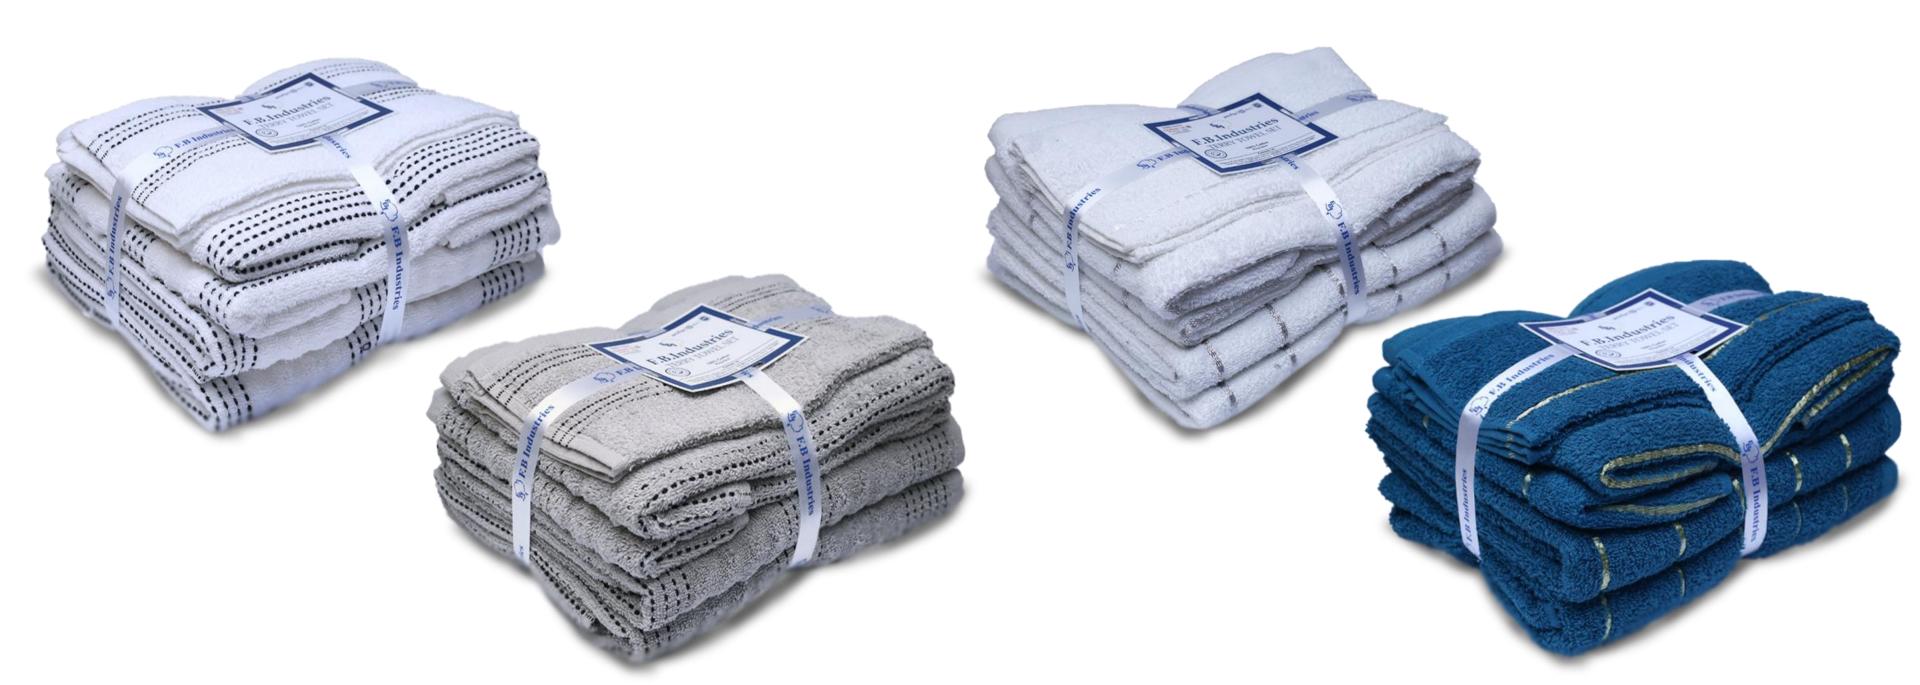

### Best reversible YD Designs

Bring out your chic, rustic charm by decorating your bathroom with appealing colors and this double-faced bath towel. Then mark your calendar for a deserved at-home spa night—with this soft, smooth towel and your favorite oils and candles, you'll feel like you're floating on cloud.

The yarn-dyed textile is exceptionally absorbent and notably plush. stock your linen closet with a bundle of these soft cotton Towels and you'll be ready for grab-n-go self care whenever you need it. Stay clean and comfortable with our Unique yarn dyed collection.

### Best reversible stripe Designs

Bring out your chic, rustic charm by decorating your bathroom with appealing colors and this double-faced bath towel. Then mark your calendar for a deserved at-home spa night—with this soft, smooth towel and your favorite oils and candles, you'll feel like you're floating on cloud.