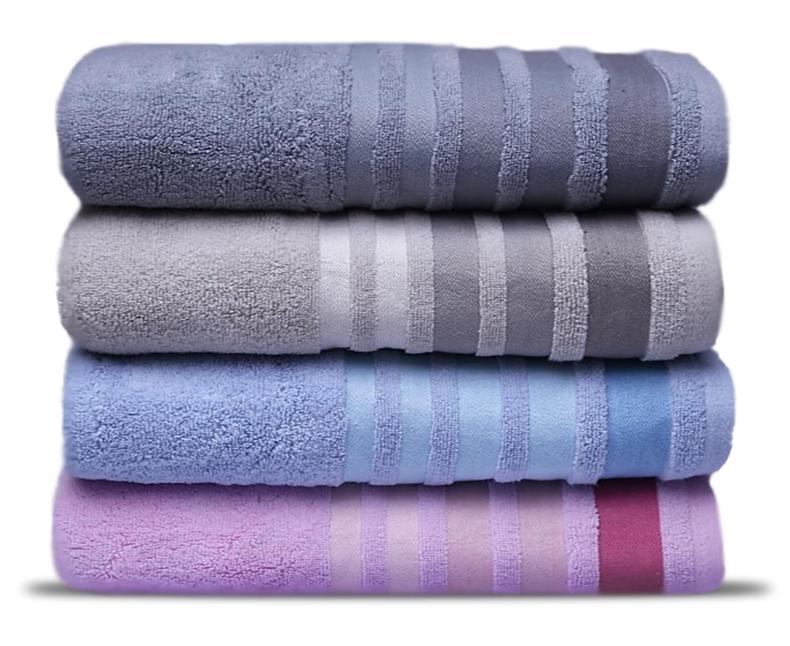

### Best reversible YD Designs

Bring out your chic, rustic charm by decorating your bathroom with appealing colors and this double-faced bath towel. Then mark your calendar for a deserved at-home spa night—with this soft, smooth towel and your favorite oils and candles, you'll feel like you're floating on cloud.

The yarn-dyed textile is exceptionally absorbent and notably plush. stock your linen closet with a bundle of these soft cotton Towels and you'll be ready for grab-n-go self care whenever you need it. Stay clean and comfortable with our Unique yarn dyed collection.

### Best reversible stripe Designs

Bring out your chic, rustic charm by decorating your bathroom with appealing colors and this double-faced bath towel. Then mark your calendar for a deserved at-home spa night—with this soft, smooth towel and your favorite oils and candles, you'll feel like you're floating on cloud.