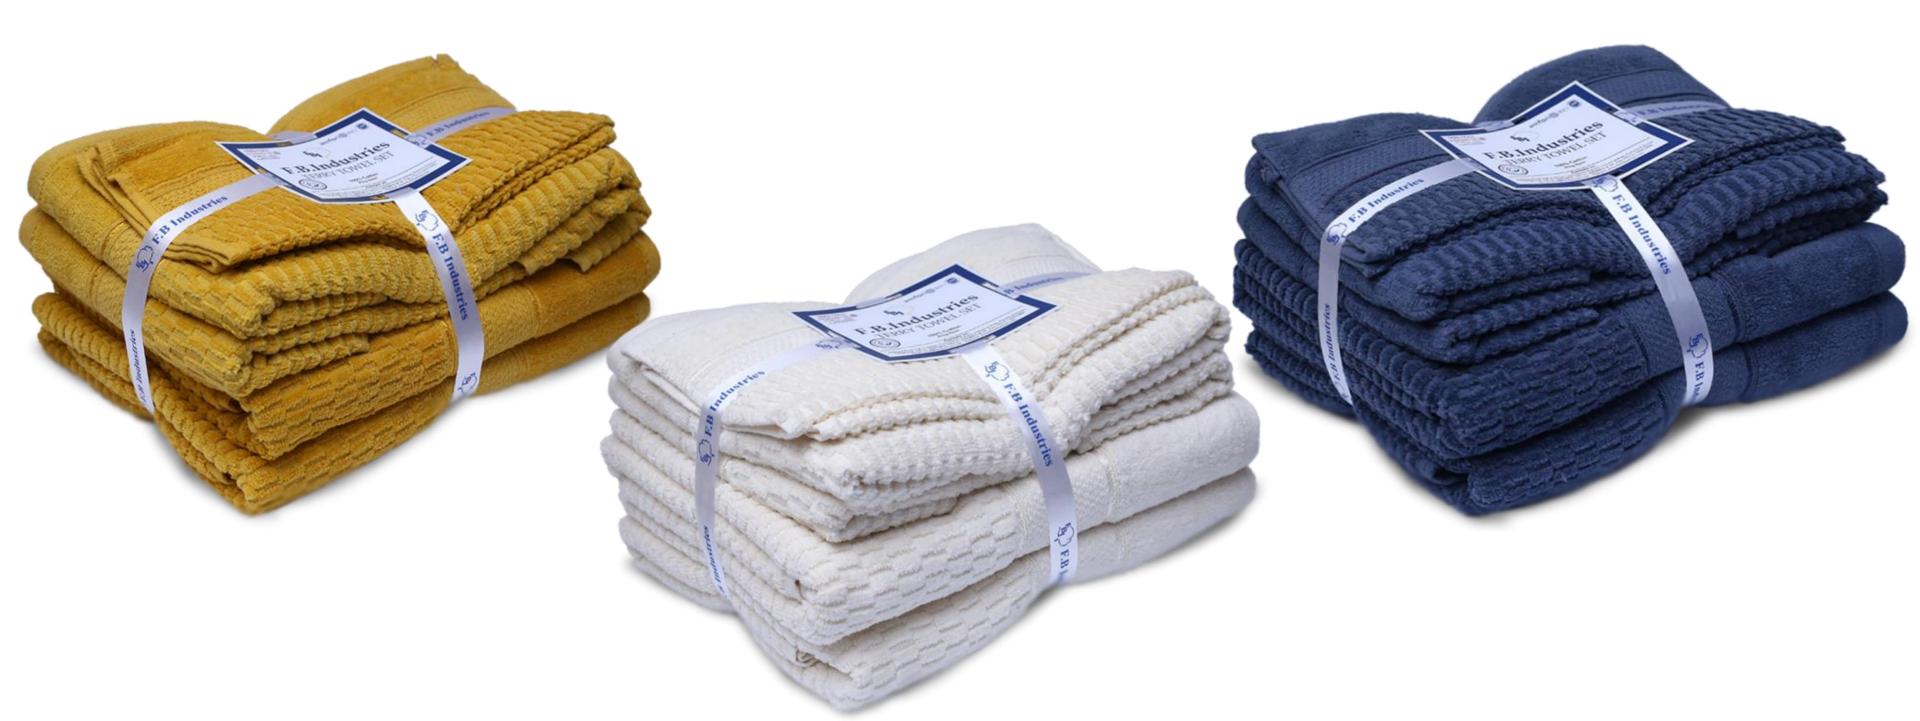

### **Superior Towels set**

These luxurious Bath Towels will transform your home into a sanctuary and your bathroom into a mini-spa with the help of Classic deliciously soft, comfy elegant Bath Towels. Perfect for Home, spa, salon, resort, pools, hotels, motels, and gym.

### **Fashion Towels set**

Cotton bath towels feel super soft against your skin. Plus, they add a clean and modern look to your bathroom. These exceptionally absorbent yet lightweight towels dry your body quickly and don't harbor moisture.

### **Luxury 8-Piece Towel Set**

Super soft and luxury bathroom towels are designed to provide you with spa like rose gold comfort at home. Made with 100% ring spun cotton with long and carefully woven fibers to ensure the durability and quality which not only makes them super absorbent but also add to that cloud like plush.