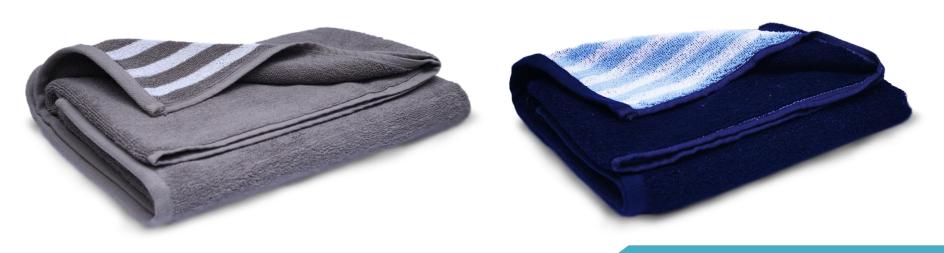

### Best reversible YD Designs

Bring out your chic, rustic charm by decorating your bathroom with appealing colors and this double-faced bath towel. Then mark your calendar for a deserved at-home spa night—with this soft, smooth towel and your favorite oils and candles, you'll feel like you're floating on cloud.

The yarn-dyed textile is exceptionally absorbent and notably plush. stock your linen closet with a bundle of these soft cotton Towels and you'll be ready for grab-n-go self care whenever you need it. Stay clean and comfortable with our Unique yarn dyed collection.

### Best reversible stripe Designs

Bring out your chic, rustic charm by decorating your bathroom with appealing colors and this double-faced bath towel. Then mark your calendar for a deserved at-home spa night—with this soft, smooth towel and your favorite oils and candles, you'll feel like you're floating on cloud.