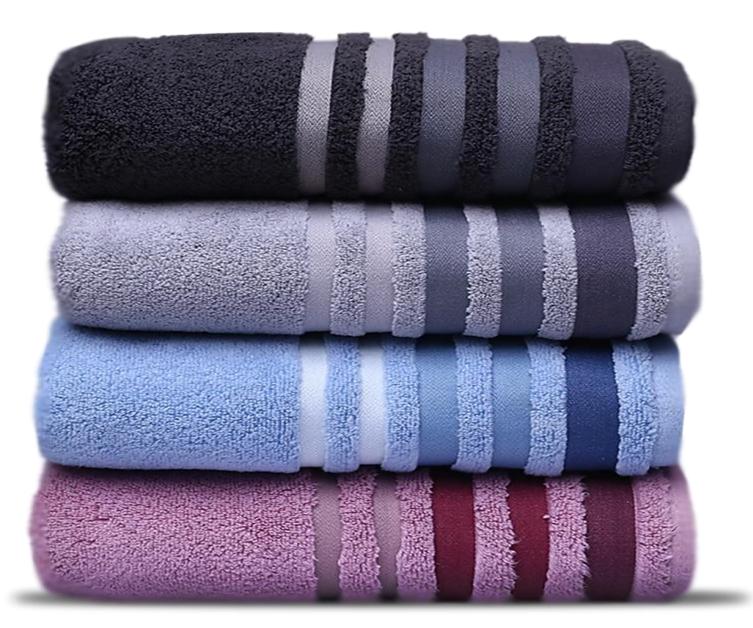

## Modern Designs (Stay clean and comfortable)

Indulge yourself in spa like luxury with this luxurious towel . The towels is made of 100% cotton known for its softness, absorbency, and durability. These towels make an ideal complement to any bathroom whether you use it to pamper yourself or reserve it for special guests

## Modern Designs (Stay clean and comfortable)

Finding a quality bath towel that combines luxury softness and ultimate absorbency can be hard to come by these days, especially at an affordable price, but with FB Industries incredible bath line we've given you all that and so much more