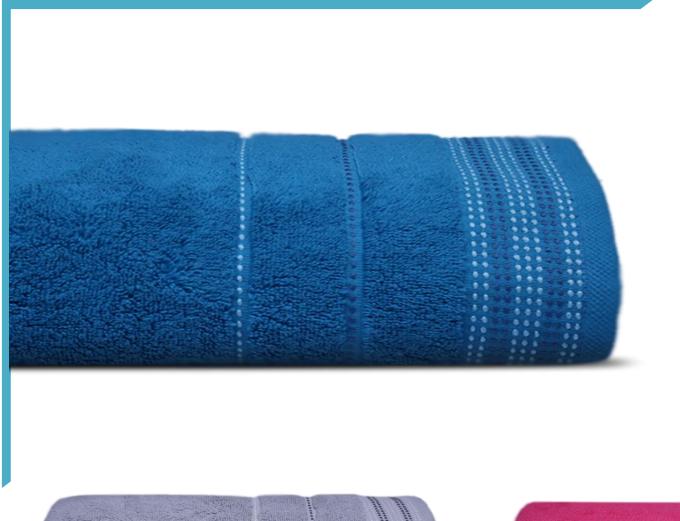

### Best reversible YD Designs

Bring out your chic, rustic charm by decorating your bathroom with appealing colors and this double-faced bath towel. Then mark your calendar for a deserved at-home spa night—with this soft, smooth towel and your favorite oils and candles, you'll feel like you're floating on cloud.

The yarn-dyed textile is exceptionally absorbent and notably plush. stock your linen closet with a bundle of these soft cotton Towels and you'll be ready for grab-n-go self care whenever you need it. Stay clean and comfortable with our Unique yarn dyed collection.

### Best reversible stripe Designs

Bring out your chic, rustic charm by decorating your bathroom with appealing colors and this double-faced bath towel. Then mark your calendar for a deserved at-home spa night—with this soft, smooth towel and your favorite oils and candles, you'll feel like you're floating on cloud.