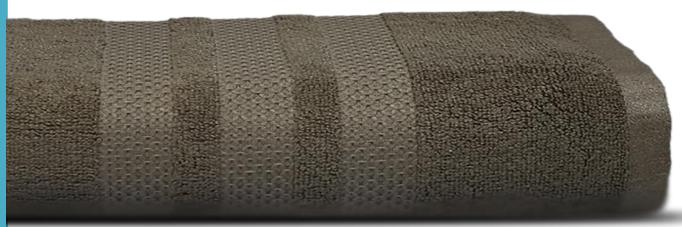

### Super Fluffy/absorbent Towels

The extra-soft and lightweight material is surprisingly absorbent, soaking up 15 times more water than traditional combed cotton. It also dries at lightning speed, ensuring better performance and ease.