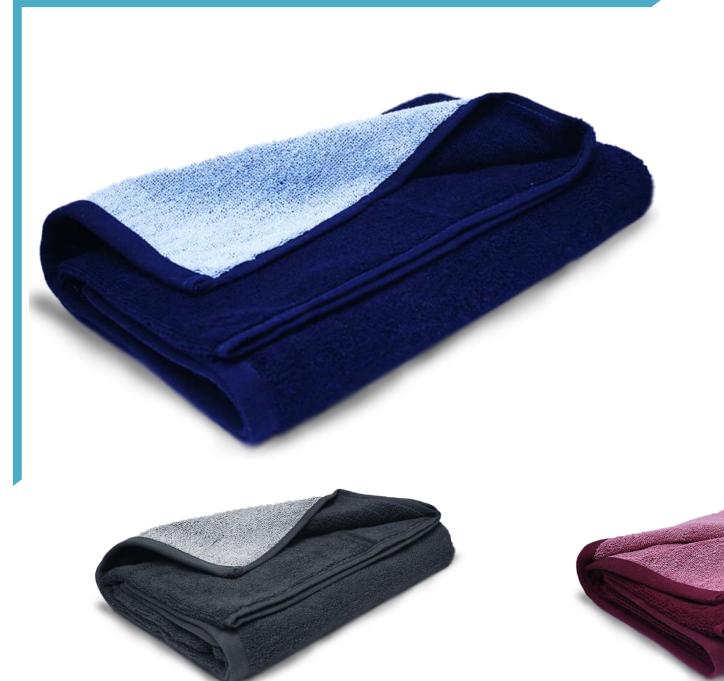

### **Sports Towels**

### **Printed Band (Great Fastness)**

100% Cotton, soft to touch, with high water absorption, with hook design in the middle, in order to make it more convenient for you to use. Luxuriously soft and very absorbent. Feels great against your skin. Smells caused by body odor are controlled, keeping your towel smelling and feeling fresh.

### Printed Band (Great Fastness)

100% Cotton, soft to touch, with high water absorption, with hook design in the middle, in order to make it more convenient for you to use. Luxuriously soft and very absorbent. Feels great against your skin. Smells caused by body odor are controlled, keeping your towel smelling and feeling fresh.