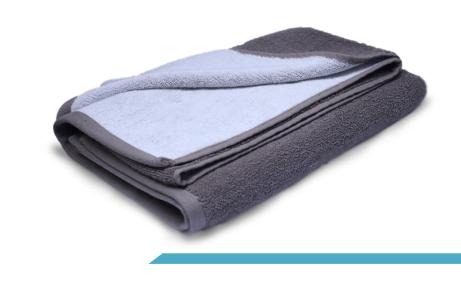

### **Sports Towels**

### **Printed Band (Great Fastness)**

100% Cotton, soft to touch, with high water absorption, with hook design in the middle, in order to make it more convenient for you to use. Luxuriously soft and very absorbent. Feels great against your skin. Smells caused by body odor are controlled, keeping your towel smelling and feeling fresh.

### Printed Band (Great Fastness)

100% Cotton, soft to touch, with high water absorption, with hook design in the middle, in order to make it more convenient for you to use. Luxuriously soft and very absorbent. Feels great against your skin. Smells caused by body odor are controlled, keeping your towel smelling and feeling fresh.