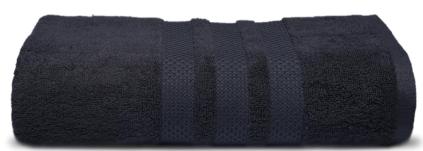

### Best Velvet finish Towels

Our textured bath towel is perfect for anyone who likes a solid, durable towel. Each towel features a box texture that increases absorbency and adds to the softness as well. Made of 100% cotton. The flat edge border resists fraying and promotes longevity and overall durability.

Wrap yourself in comfort with luxury plush velour bath towel, made from soft, light cotton. This thick and absorbent towel will dry you off extra fast. The easy-care cotton fabric gets softer with each wash, and the price is as easy on your budget as the towel is on your skin.