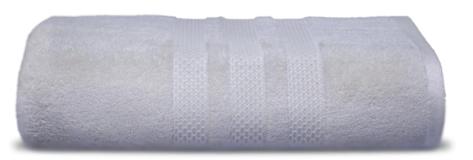

### Ultra Soft Velour Towels Set

Super-plush Velour bath towels give you a spa-like feel and are also highly absorbent. Choose from a collection of materials and OEKO-TEX certified materials. Create the bathroom of your dreams with easy functional and stylish updates.