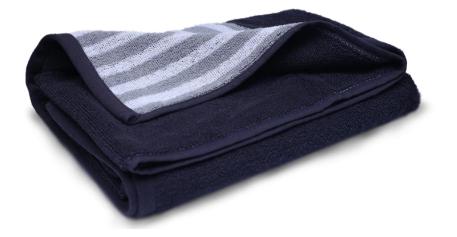

### **Sports Towels**

### **Printed Band (Great Fastness)**

100% Cotton, soft to touch, with high water absorption, with hook design in the middle, in order to make it more convenient for you to use. Luxuriously soft and very absorbent. Feels great against your skin. Smells caused by body odor are controlled, keeping your towel smelling and feeling fresh.

### Printed Band (Great Fastness)

100% Cotton, soft to touch, with high water absorption, with hook design in the middle, in order to make it more convenient for you to use. Luxuriously soft and very absorbent. Feels great against your skin. Smells caused by body odor are controlled, keeping your towel smelling and feeling fresh.