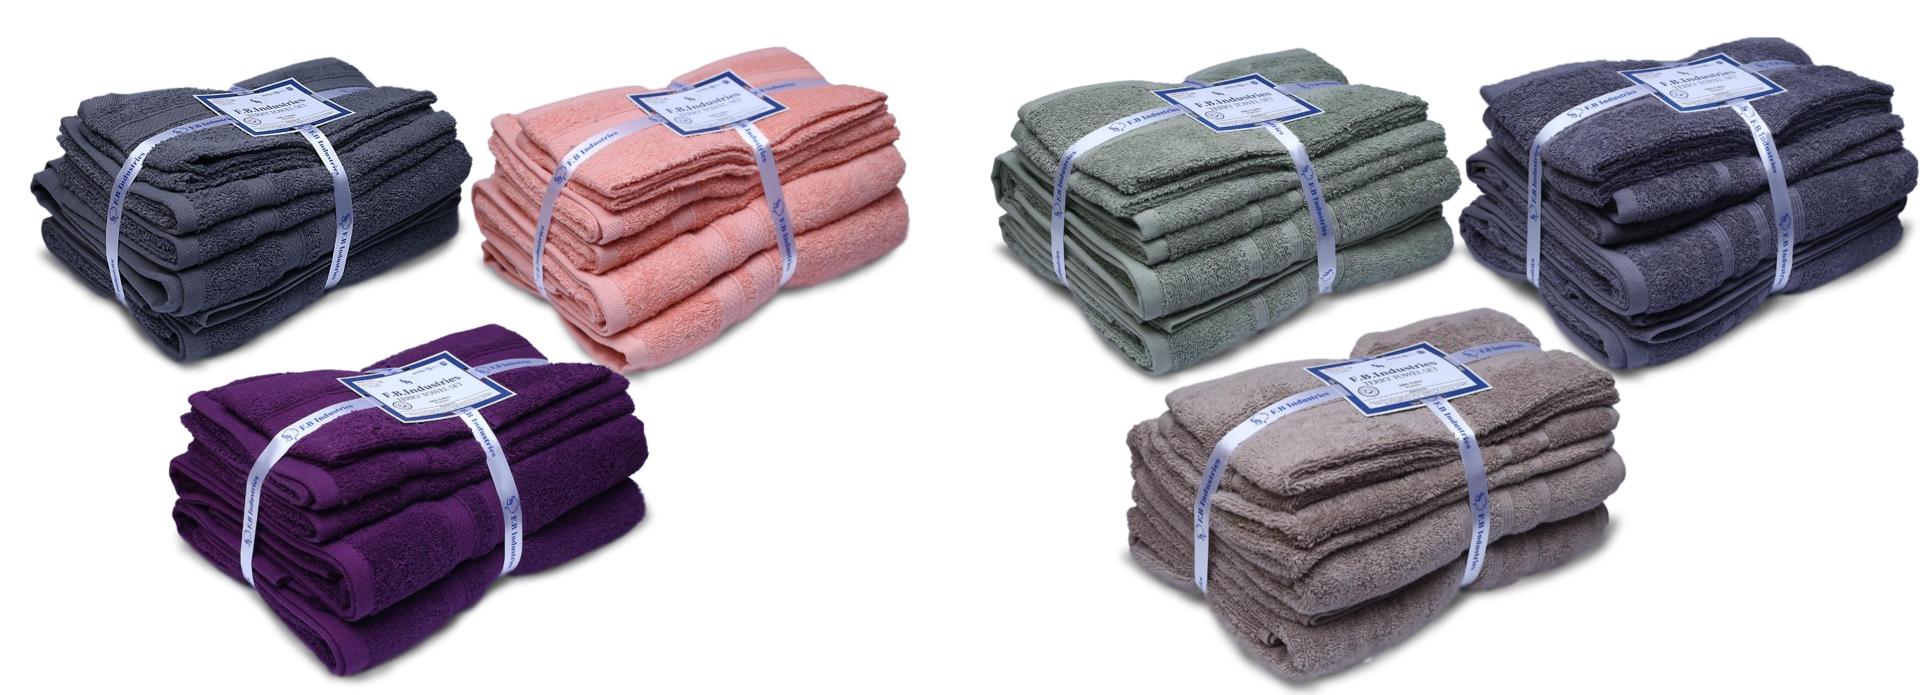

### **Superior Towels set**

These luxurious Bath Towels will transform your home into a sanctuary and your bathroom into a mini-spa with the help of Classic deliciously soft, comfy elegant Bath Towels. Perfect for Home, spa, salon, resort, pools, hotels, motels, and gym.

### **Fashion Towels set**

Cotton bath towels feel super soft against your skin. Plus, they add a clean and modern look to your bathroom. These exceptionally absorbent yet lightweight towels dry your body quickly and don't harbor moisture.

### **Luxury 8-Piece Towel Set**

Super soft and luxury bathroom towels are designed to provide you with spa like rose gold comfort at home. Made with 100% ring spun cotton with long and carefully woven fibers to ensure the durability and quality which not only makes them super absorbent but also add to that cloud like plush.