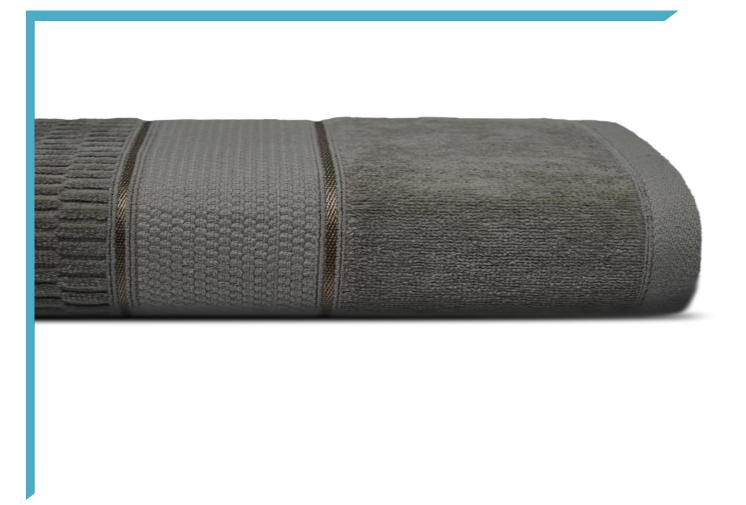

### Super Fluffy/absorbent Towels

The extra-soft and lightweight material is surprisingly absorbent, soaking up 15 times more water than traditional combed cotton. It also dries at lightning speed, ensuring better performance and ease.