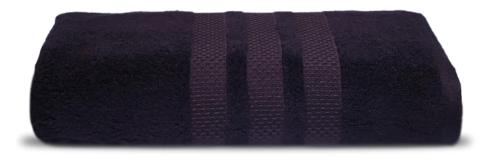

### Best Velvet finish Towels

Our textured bath towel is perfect for anyone who likes a solid, durable towel. Each towel features a box texture that increases absorbency and adds to the softness as well. Made of 100% cotton. The flat edge border resists fraying and promotes longevity and overall durability.