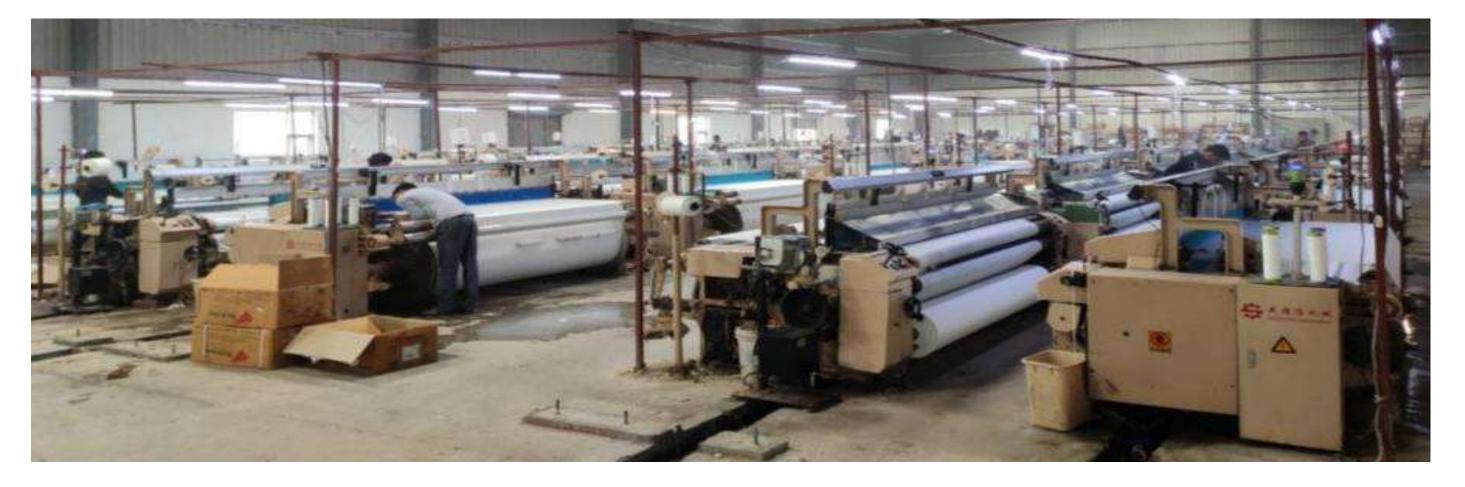

#### **Products:**

- 3D Printed Bedsheets
- Cushions
- Curtains
- Throws
- Poufs
- Table Runners
- -Jute Braided Mats
- Bathmats & Rugs Why us!

Warping machine

Shuttleless Weaving Machine

Dispatch Area

# **Annual Production Capacities**

- Rugs(Hand Made) 180,000 sq. meter 65 Handlooms
- Bathmats 1,200,000 sq. meter 100 Tufting Machines
- Madeups 600,000 pcs 100 Waterjet weaving machines

Shuttleless machines - Good capacity for producing the fabric