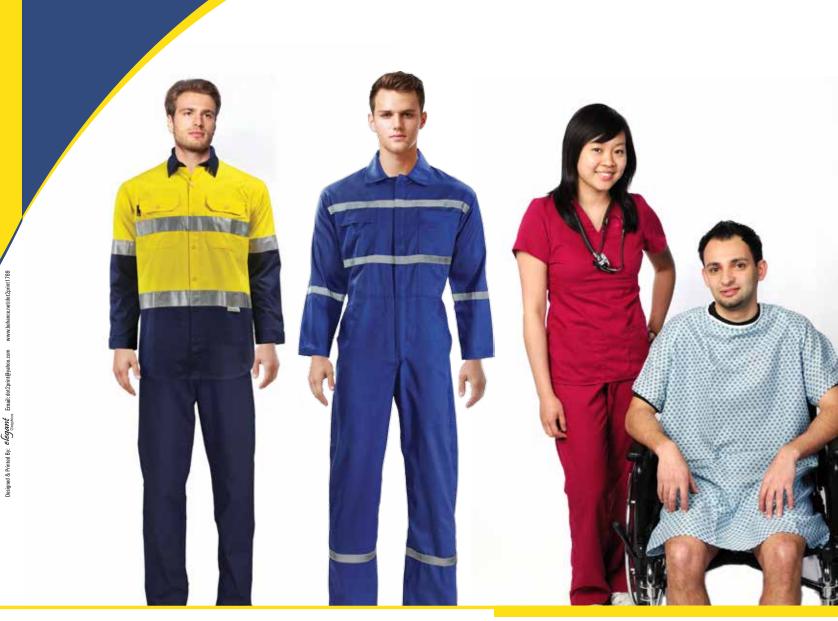

## Our Specialities

- Textile Fabrics
- Home Textiles
- Health Care Textiles
- Hospitality Textiles
- Flames Retardant Fabrics
- Lining / Pocketing Fabrics
- Uniforms

Healthcare Laundry and Protective Garments Specialist

## Workwear / Janitorial Uniform

| Gender      | Sizes    | Style                            | Material                                   |
|-------------|----------|----------------------------------|--------------------------------------------|
| Male        | S to 4XL | With Yellow<br>Silver Reflective | • 100% Cotton Twill<br>• Poly Cotton Twill |
| Color       |          | Tape                             |                                            |
| • Green     |          |                                  |                                            |
| Perfect for | or       |                                  |                                            |

## Hospital Scrub with Long Shorts

| Gender          | Sizes       | Style          | Material    |  |  |
|-----------------|-------------|----------------|-------------|--|--|
| Unisex          | 3XS to 10XL | V-Neck Binding | Poly Cotton |  |  |
| Color           |             |                |             |  |  |
| • Navy Blue     |             |                |             |  |  |
| Perfect for     |             |                |             |  |  |
| • All Practices |             |                |             |  |  |

#### Perfect for

• Surgeons, Nurses, Physicians, Other Workers involved in Patient Care.

20