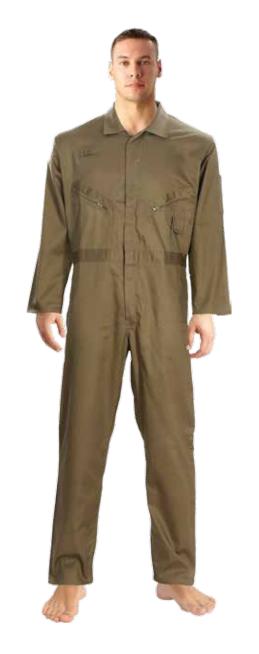

## Non FR Coverall

| Gender         | Sizes      | Material                                                     |
|----------------|------------|--------------------------------------------------------------|
| Male           | S to 4XL   | <ul><li>100% CottonTwill</li><li>Poly Cotton Twill</li></ul> |
| • Available in | all colors |                                                              |
| Perfect for    |            |                                                              |

Construction, Janitorial Services etc.