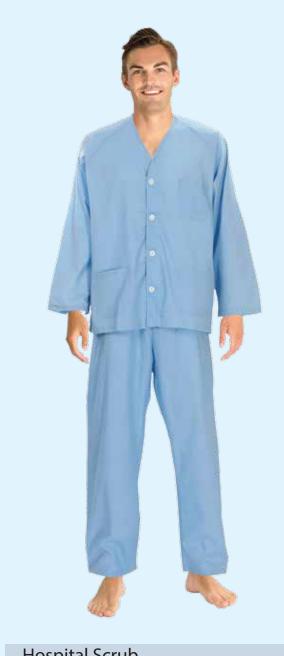

| Hospital Scrub |           |                         |             |  |  |
|----------------|-----------|-------------------------|-------------|--|--|
|                |           |                         |             |  |  |
| Gender         | Sizes     | Style                   | Material    |  |  |
| Unisex         | XS to 4XL | With Plastic<br>Buttons | Poly Cotton |  |  |
| Color          |           |                         |             |  |  |
| • Sky Blue     |           |                         |             |  |  |
| Perfect fo     | or        |                         |             |  |  |
| All Practices  |           |                         |             |  |  |