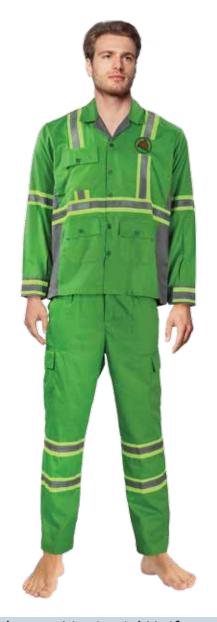

## Workwear / Janitorial Uniform

| Gender      | Sizes    | Style                            | Material                                   |
|-------------|----------|----------------------------------|--------------------------------------------|
| Male        | S to 4XL | With Yellow<br>Silver Reflective | • 100% Cotton Twill<br>• Poly Cotton Twill |
| Color       |          | Tape                             |                                            |
| • Green     |          |                                  |                                            |
| Perfect for | or       |                                  |                                            |