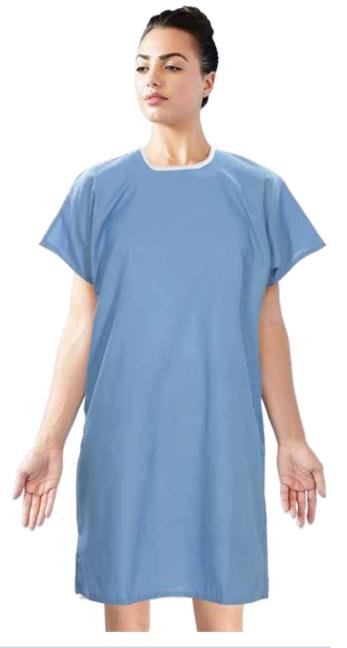

## Tahaborg Gown

| Gender | Sizes    | Style                | Material                           |
|--------|----------|----------------------|------------------------------------|
| Unisex | S to 4XL | Steel Snap<br>Button | Poly/Cotton<br>Non Brushed/Brushed |