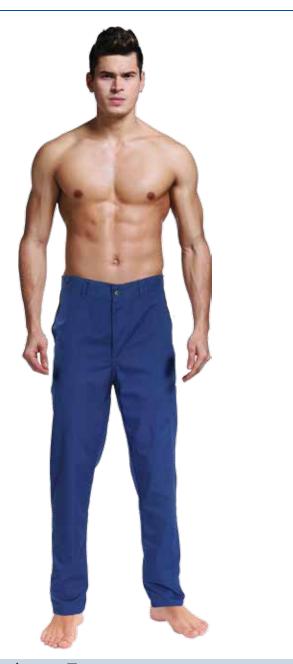

## Workwear Trouser

| Gender      | Sizes         | Style          | Material                                   |
|-------------|---------------|----------------|--------------------------------------------|
| Male        | S to 4XL      | 2 Pocket Style | • 100% Cotton Twill<br>• Poly Cotton Twill |
| Color       |               |                |                                            |
| • Available | in all colors | 5              |                                            |
| Perfect fo  | or            |                |                                            |
| • Mechanic  | s, Co-Work    | ers            |                                            |