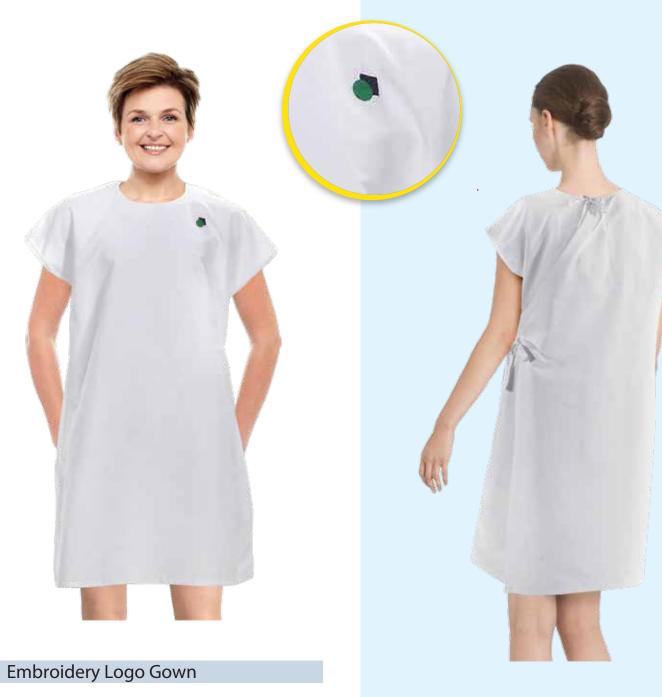

# The Solution for all your Healthcare Needs

| Gender | Sizes   | Style              | Material    |
|--------|---------|--------------------|-------------|
| Unisex | S to XL | Overlap with Laces | Poly Cotton |