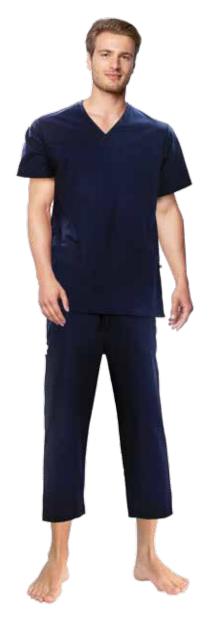

## Hospital Scrub with Long Shorts

| Gender          | Sizes       | Style          | Material    |  |  |
|-----------------|-------------|----------------|-------------|--|--|
| Unisex          | 3XS to 10XL | V-Neck Binding | Poly Cotton |  |  |
| Color           |             |                |             |  |  |
| • Navy Blue     |             |                |             |  |  |
| Perfect for     |             |                |             |  |  |
| • All Practices |             |                |             |  |  |