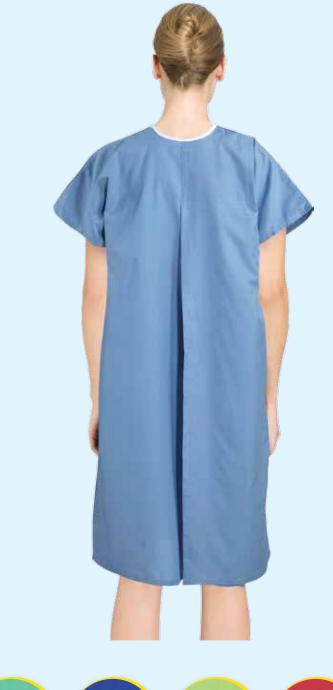

## Tahaborg Gown

| Gender | Sizes    | Style                | Material                           |
|--------|----------|----------------------|------------------------------------|
| Unisex | S to 4XL | Steel Snap<br>Button | Poly/Cotton<br>Non Brushed/Brushed |