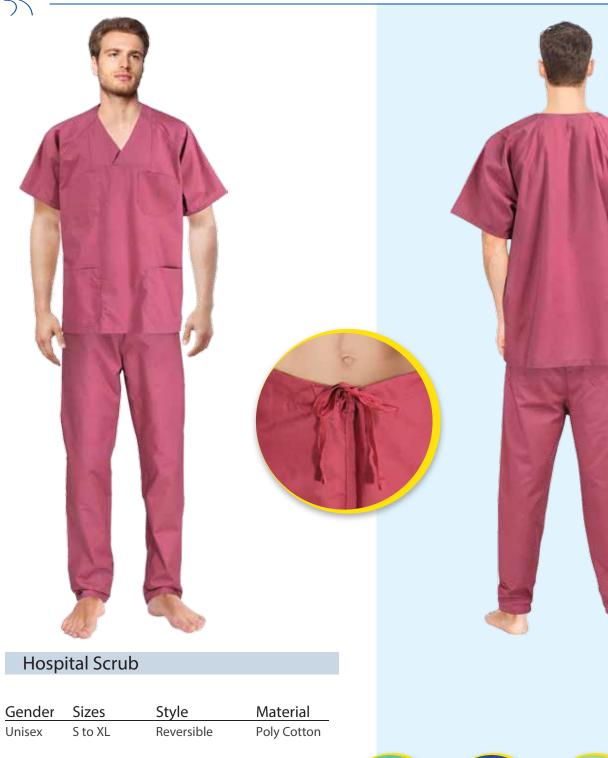

## Hospital Scrub

| Gender                   | Sizes           | Style        | Material      |  |  |  |
|--------------------------|-----------------|--------------|---------------|--|--|--|
| Unisex                   | XS to 4XL       | V-Neck Style | • Poly Cotton |  |  |  |
| Color  Cobalt Ble        | ue              |              |               |  |  |  |
| Cobalt Blue  Perfect for |                 |              |               |  |  |  |
| • All Praction           | • All Practices |              |               |  |  |  |