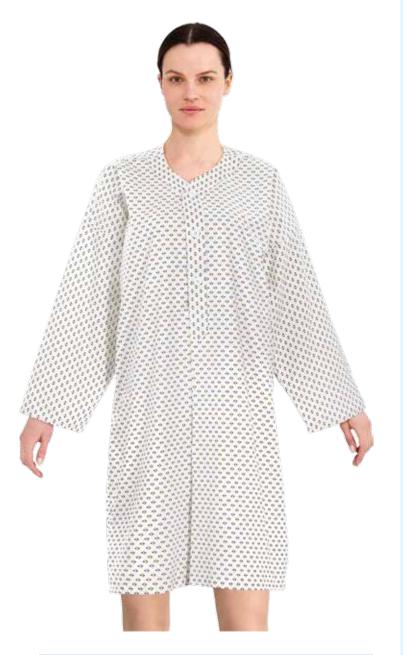

## Patient Flannelette Gown

| Gender | Sizes   | Color       | Material    |
|--------|---------|-------------|-------------|
| Unisex | S to XL | Light Green | 100% Cotton |

#### Perfect for

All Practices