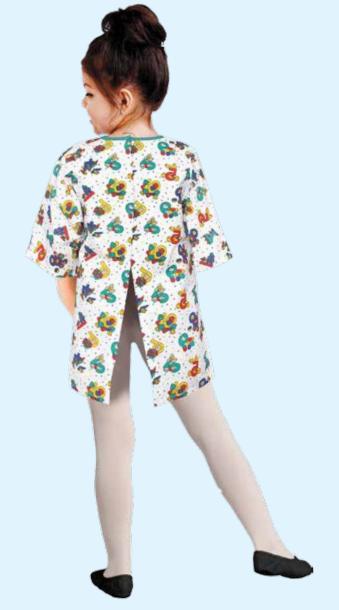

## Baby Gown

| Gender | Sizes   | Style      | Material    |
|--------|---------|------------|-------------|
| Unisex | XS to S | Overlaping | Poly Cotton |
|        |         | with Laces |             |

Perfect for

Family Practices