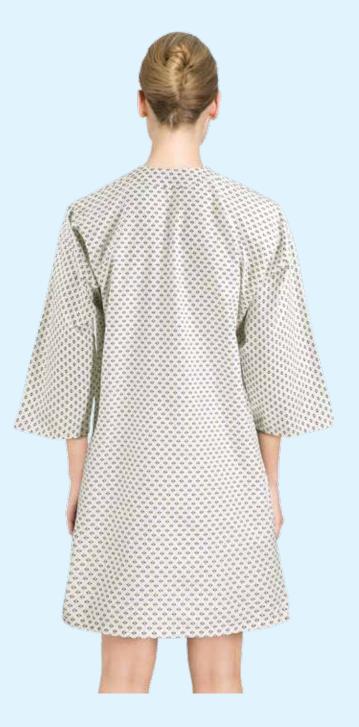

## Patient Flannelette Gown

| Gender | Sizes   | Color       | Material    |
|--------|---------|-------------|-------------|
| Unisex | S to XL | Light Green | 100% Cotton |

#### Perfect for

All Practices