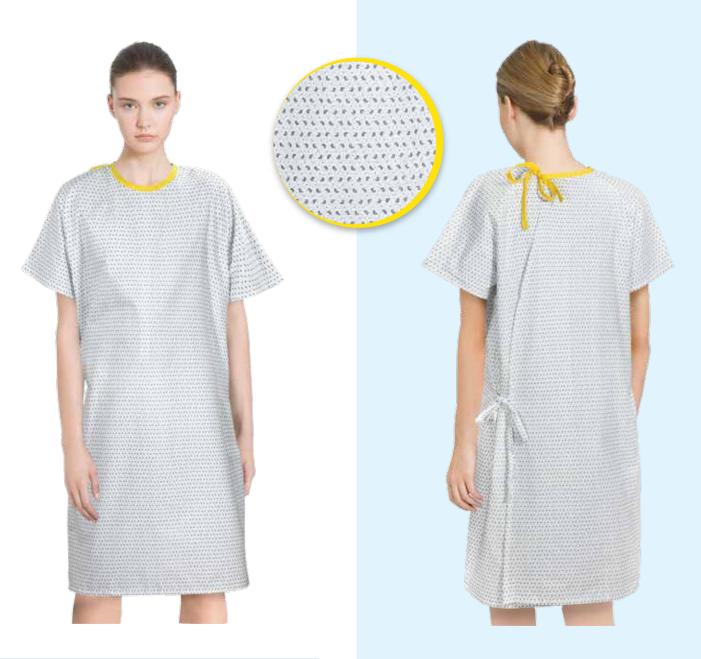

# The Solution for all your Healthcare Needs

| Gender | Sizes   | Style              | Material    |
|--------|---------|--------------------|-------------|
| Unisex | S to XL | Overlap with Laces | Poly Cotton |