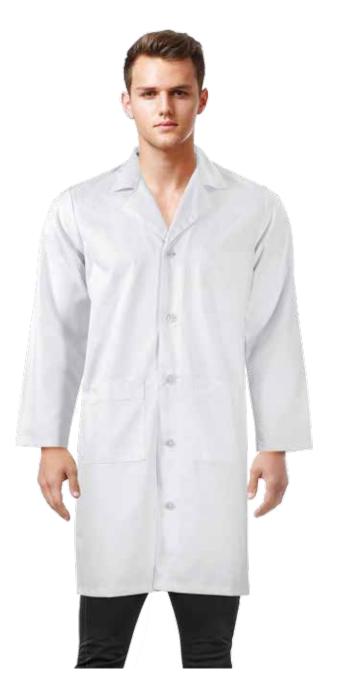

## Doctor / Lab Coat

| Gender | Sizes    | Color | Material          |
|--------|----------|-------|-------------------|
| Unisex | S to 2XL | White | Poly Cotton Twill |

Perfect for

• Doctor's / Lab Staff