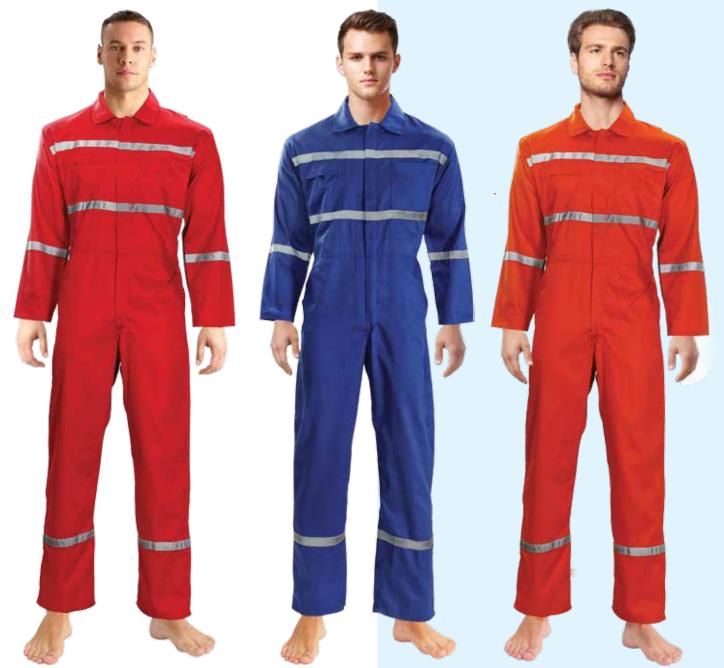

## FR Coverall

| Gender | Sizes    | Style           | Material         |
|--------|----------|-----------------|------------------|
| Male   | S to 4XL | Reflective Tape | 100% CottonTwill |
| Color  |          |                 |                  |

Available in all colors

#### Perfect for

26

- Oil Refinery, Co-Workers,
- Passing FR Standards EN 11611/11612