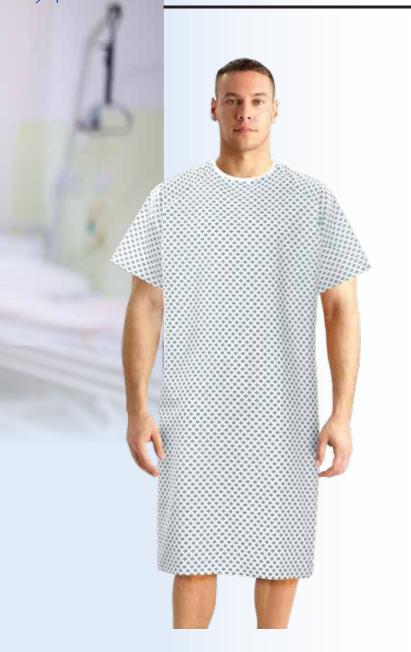

# The Solution for all your Healthcare Needs

| Gender | Sizes   | Style              | Material    |
|--------|---------|--------------------|-------------|
| Unisex | S to XL | Overlap with Laces | Poly Cotton |