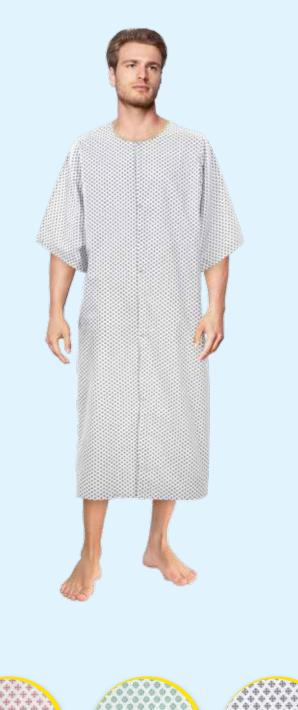

## Hospital Property Gown

| Gender | Sizes   | Style                              | Material    |
|--------|---------|------------------------------------|-------------|
| Unisex | S to XL | Overlap with<br>Steel Snap Buttons | Poly Cotton |

## Perfect for

All Practices