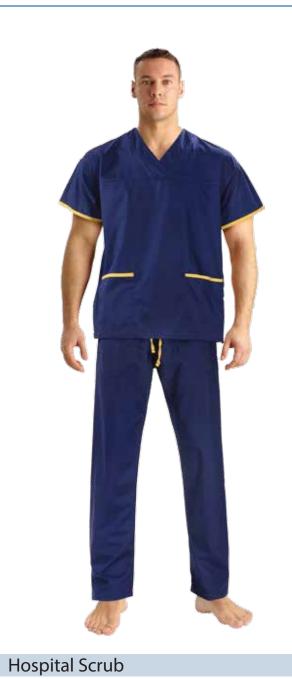

| Gender         | Sizes     | Style                    | Material    |
|----------------|-----------|--------------------------|-------------|
| Unisex         | XS to 4XL | With Color<br>Twill Cord | Poly Cotton |
| Color          |           |                          |             |
| Navy Blue      | 5         |                          |             |
| Perfect fo     | or        |                          |             |
| • All Praction | ces       |                          |             |