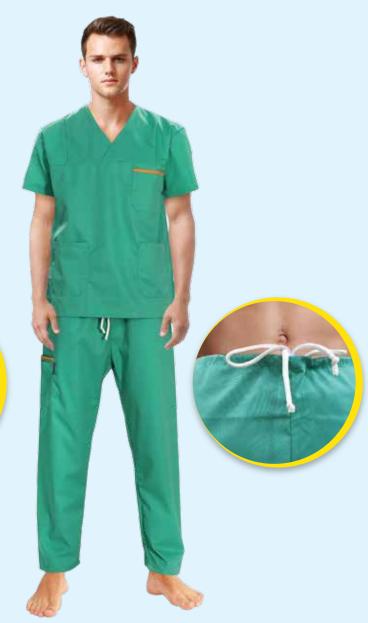

## **Hospital Scrub**

| Gender      | Sizes     | Style                   | Material                                     |
|-------------|-----------|-------------------------|----------------------------------------------|
| Unisex      | XS to 4XL | With White<br>Draw Cord | <ul><li>Poly Cotton</li><li>Tencel</li></ul> |
| Color       |           |                         |                                              |
| • Green     |           |                         |                                              |
| Perfect fo  | or        |                         |                                              |
| All Practic | es        |                         |                                              |