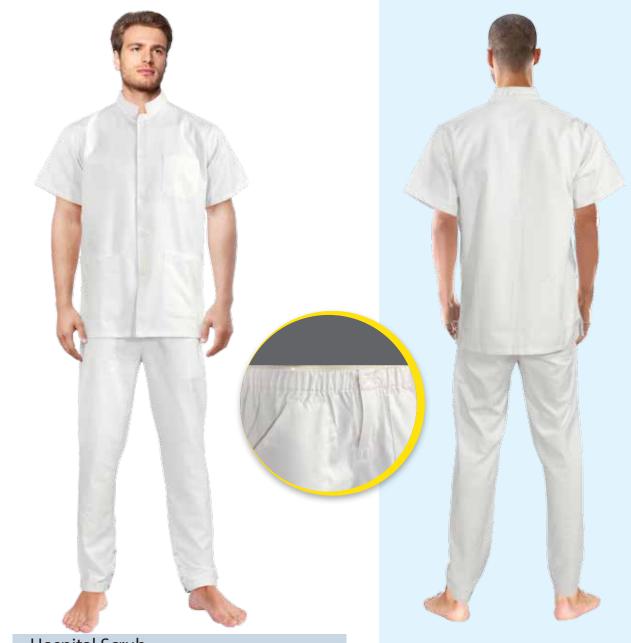

| Hospital S | Scrub |
|------------|-------|
|------------|-------|

• All Practices

| Gender     | Sizes   | Style                            | Material        |
|------------|---------|----------------------------------|-----------------|
| Unisex     | S to XL | Straight with<br>Plastic Buttons | Poly Cotton Twi |
| Color      |         |                                  |                 |
| • White    |         |                                  |                 |
| Perfect fo | or      |                                  |                 |