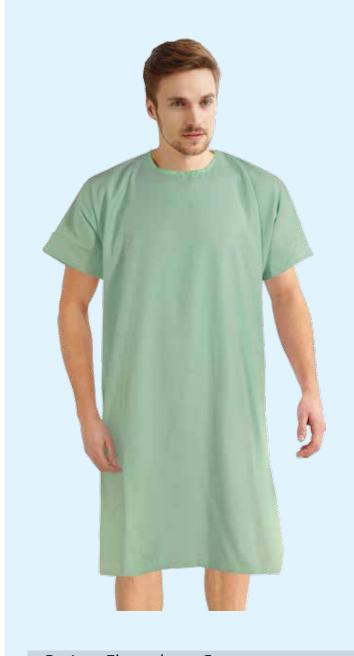

## Patient Flannelette Gown

| Gender | Sizes   | Color       | Material    |
|--------|---------|-------------|-------------|
| Unisex | S to XL | Light Green | 100% Cotton |

#### Perfect for

All Practices