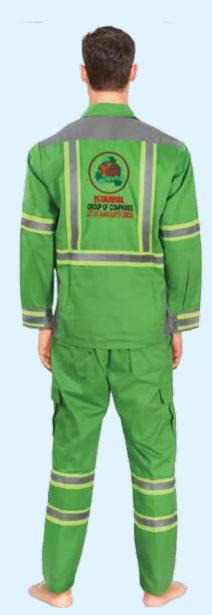

## Workwear / Janitorial Uniform

| Gender      | Sizes    | Style                            | Material                                   |
|-------------|----------|----------------------------------|--------------------------------------------|
| Male        | S to 4XL | With Yellow<br>Silver Reflective | • 100% Cotton Twill<br>• Poly Cotton Twill |
| Color       |          | Tape                             |                                            |
| • Green     |          |                                  |                                            |
| Perfect for | or       |                                  |                                            |