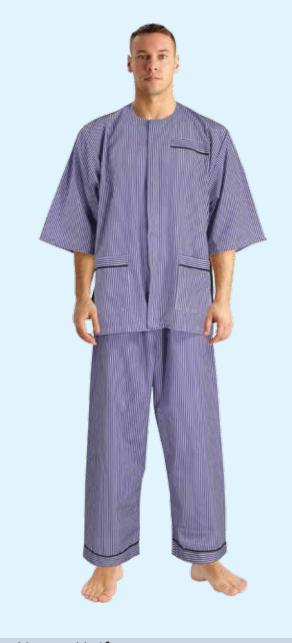

## Nurses Uniform

| Gender         | Sizes     | Style         | Material    |  |  |
|----------------|-----------|---------------|-------------|--|--|
| Jnisex         | XS to 4XL | Stripe Design | Poly Cotton |  |  |
|                |           |               |             |  |  |
| Color          |           |               |             |  |  |
| Purple & White |           |               |             |  |  |
|                |           |               |             |  |  |
| Perfect for    |           |               |             |  |  |
| All Practices  |           |               |             |  |  |