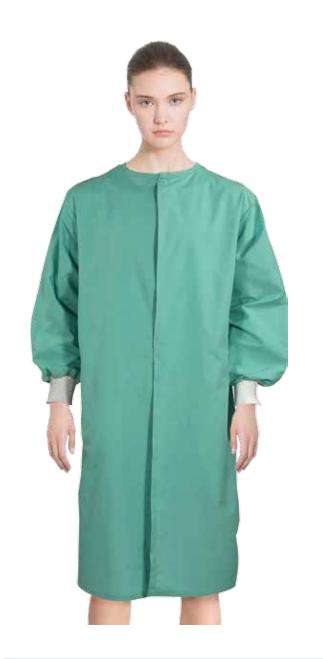

## Tahaborg Gown

| Gender | Sizes    | Style                | Material                           |
|--------|----------|----------------------|------------------------------------|
| Unisex | S to 4XL | Steel Snap<br>Button | Poly/Cotton<br>Non Brushed/Brushed |

#### Perfect for

All Practices