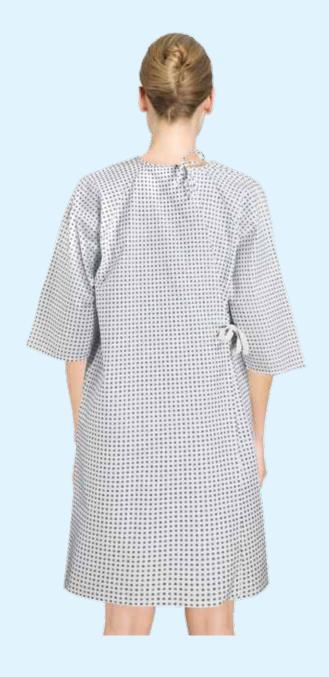

## Tahaborg Gown

| Gender | Sizes    | Style                | Material                           |
|--------|----------|----------------------|------------------------------------|
| Unisex | S to 4XL | Steel Snap<br>Button | Poly/Cotton<br>Non Brushed/Brushed |

#### Perfect for

All Practices