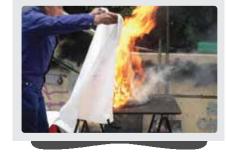

# Flame Retardant Textiles

One of our Speciality is FLAME RETARDANT techniques. We feel honor to announce that we are one of the largest company in Pakistan exporting a variety of flame retardant fabrics and made ups. Covering semi durable &non permanent flame retardant standards. Our FR Retardant fabric meets the following Standards:

- ISO 129252-1, 12952-2, 12952-3
- BS-5852, Schedule 5, Part 1, Ignition Source 0 & 1(non permanent f.r.)
- BS EN 533: 1997, BS EN 532: 1995
- BS EN 5852 after water soak Bs5651, Schedule 4 Part 1 & Schedule 5 Part 1 (Line Dry)
- BS-5852 Part II, wood crib sources 5, schedule III BS-5651, Paragraph 4.2 to 4.52 over standard foam and 30-min water soak
- BS 7176/91 & BS 7177/BS 7175
- NF P 92-503 (1995) "Electric Burner" European M-1 Standard
- BS EN ISO 11612 (2008)