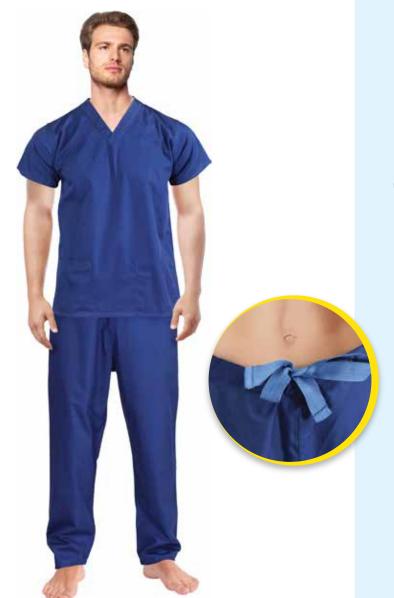

| Gender        | Sizes       | Style                        | Material    |
|---------------|-------------|------------------------------|-------------|
| Unisex        | 3XS to 10XL | V-Neck with<br>White Stripes | Poly Cotton |
| Color         |             |                              |             |
| • Navy Blue   |             |                              |             |
| Perfect fo    | r           |                              |             |
| • All Practic | es          |                              |             |