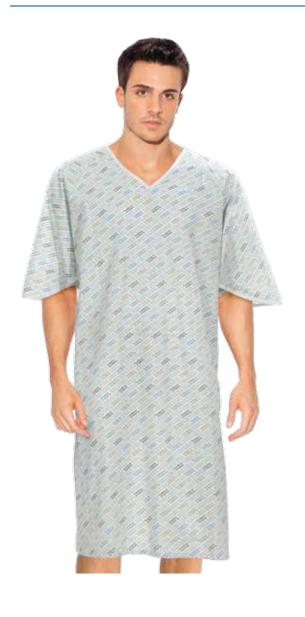

## Hospital Property Gown

| Gender | Sizes   | Style                              | Material    |
|--------|---------|------------------------------------|-------------|
| Unisex | S to XL | Overlap with<br>Steel Snap Buttons | Poly Cotton |