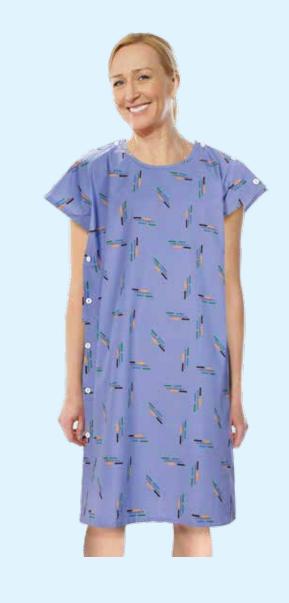

## Hospital Property Gown

| Gender      | Style                                       | Color | Material   |
|-------------|---------------------------------------------|-------|------------|
| Female      | One Side<br>Opening with<br>Plastic Buttons | Blue  | Polycotton |
| Perfect for |                                             |       |            |

• All Practices