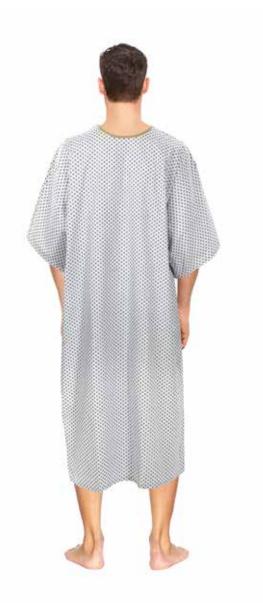

## Tahaborg Gown

| Gender | Sizes    | Style                | Material                           |
|--------|----------|----------------------|------------------------------------|
| Unisex | S to 4XL | Steel Snap<br>Button | Poly/Cotton<br>Non Brushed/Brushed |