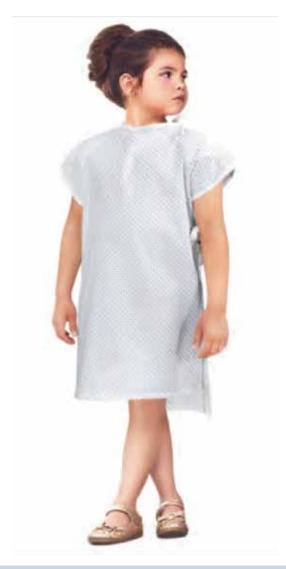

## Baby Gown

| Gender | Sizes   | Style      | Material    |
|--------|---------|------------|-------------|
| Unisex | XS to S | Overlaping | Poly Cotton |
|        |         | with Laces |             |

Perfect for

Family Practices