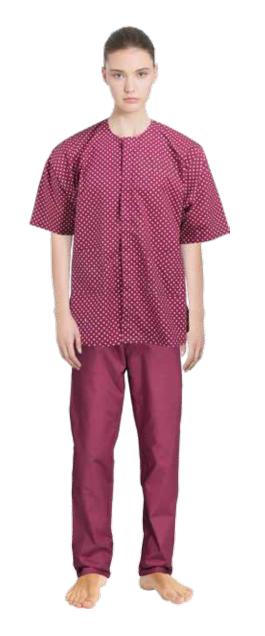

## Maternity Gown with Pant

| Gender       | Sizes      | Style     | Material    |
|--------------|------------|-----------|-------------|
| Female       | Universal  | Polka Dot | Poly Cotton |
| Color        |            |           |             |
| • Pink with  | white Dots |           |             |
| Perfect f    | or         |           |             |
| • All Practi | ces        |           |             |