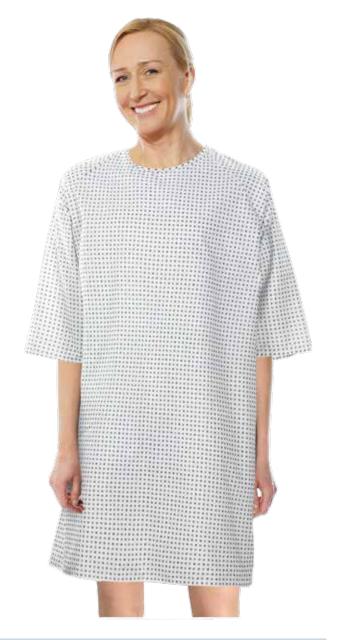

## Tahaborg Gown

| Gender | Sizes    | Style                | Material                           |
|--------|----------|----------------------|------------------------------------|
| Unisex | S to 4XL | Steel Snap<br>Button | Poly/Cotton<br>Non Brushed/Brushed |

#### Perfect for

All Practices