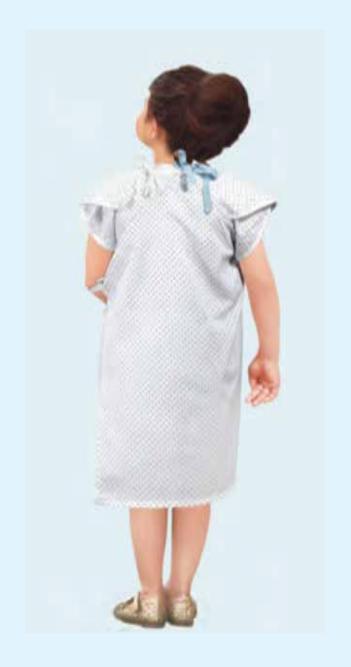

## Baby Gown

| Gender | Sizes   | Style      | Material    |
|--------|---------|------------|-------------|
| Unisex | XS to S | Overlaping | Poly Cotton |
|        |         | with Laces |             |

Perfect for

Family Practices