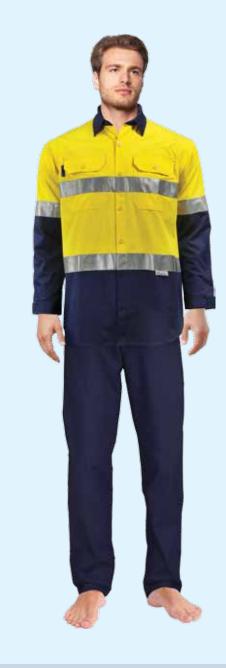

## Workwear / Janitorial Uniform

| Gender      | Sizes    | Style                            | Material                                   |
|-------------|----------|----------------------------------|--------------------------------------------|
| Male        | S to 4XL | With Yellow<br>Silver Reflective | • 100% Cotton Twill<br>• Poly Cotton Twill |
| Color       |          | Tape                             |                                            |
| • Green     |          |                                  |                                            |
| Perfect for | or       |                                  |                                            |