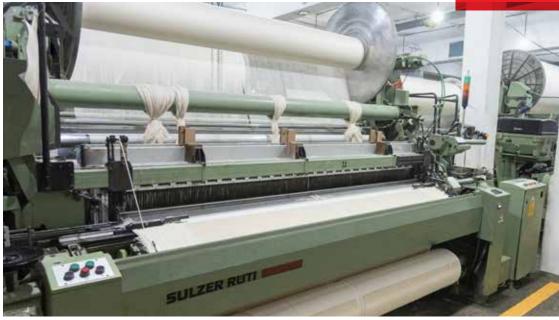

### **PRODUCTION CAPABILITIES**

Our state-of-the art facility is equipped with 32 looms, including dobby and jacquard looms, both shuttle less and air jet. Terry is processed on the latest, fully automatic soft flow dyeing machines, dryers, and stenters.