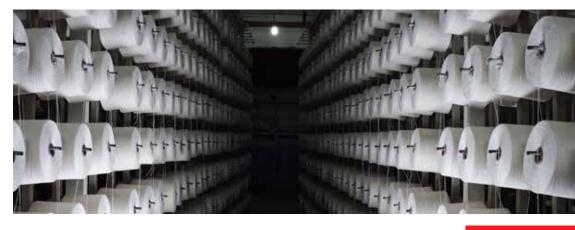

### **PRODUCTION CAPABILITIES**

Our state-of-the art facility is equipped with 32 looms, including dobby and jacquard looms, both shuttle less and air jet. Terry is processed on the latest, fully automatic soft flow dyeing machines, dryers, and stenters.

With a fleet of over 150 stitching machines, the terry is then expertly crafted to produce the finest quality bath linens. Stringent quality checks are performed throughout the production process to ensure that each piece lives up to the very high standards we have set for ourselves.