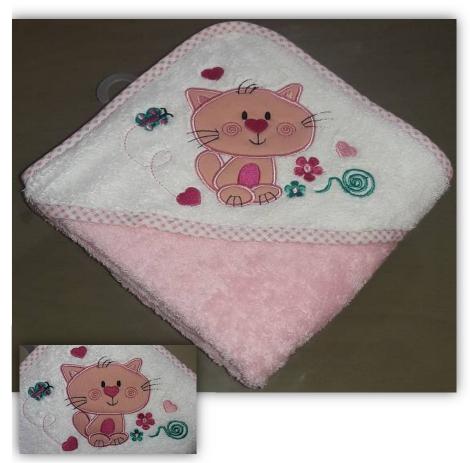

## **T**OMMY CAP TOWEL

Home Collections of Terry Bath Linens for Kids

## **Tommy Baby Cap Towel**

Applique Embroidery with check pattern piping

Body; 75 x 75 cm Cap; 20 x 40 cm

Compostion:Weight:100% Carded Cotton400 gr/m2

**Dyeing Process: Origin**;
Reactive Dyed / Piece Dyed @ 60°C Pakistan