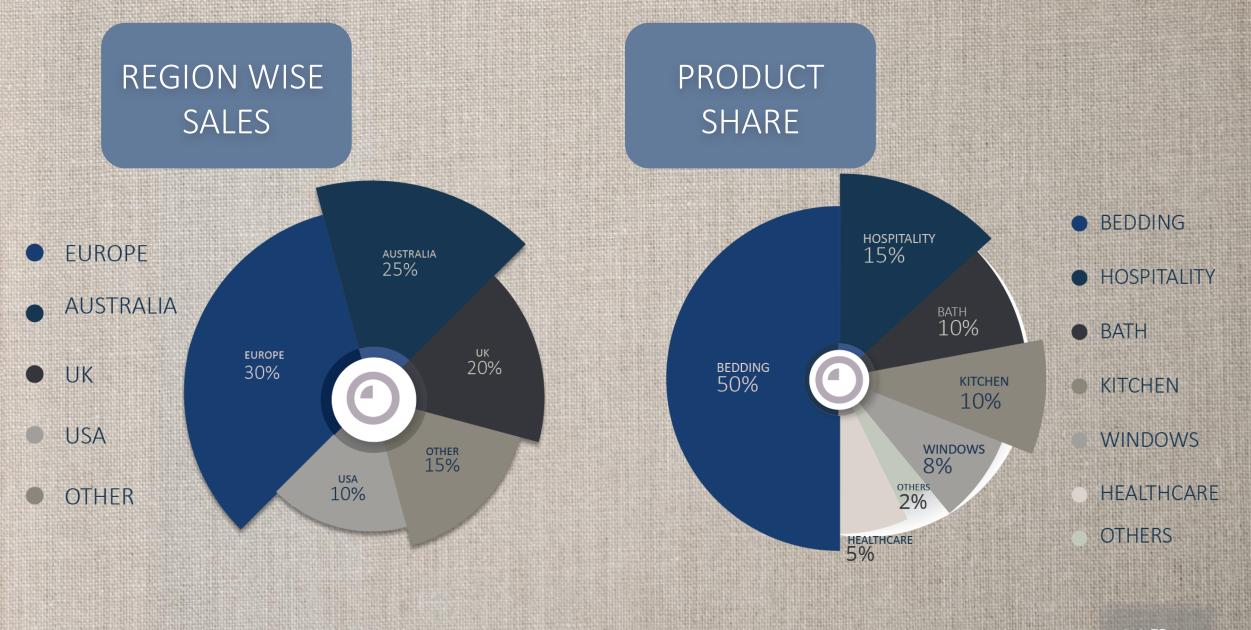

ELLENCE

19 GORAR

TEXTILE

Gohar Textile Mills is a vertically integrated textile manufacturing specialist working with retailers, distributors, hospitality and institutional wholesalers worldwide, with state of the art equipment from Europe, converts 70 tons of cotton per day through the various stages of manufacturing and into an array of products.

15,000 staff spread across 250 acres of land in Faisalabad, Pakistan combined with a manufacturing facility in Manchester, UK to ensure consistent output and the quality Gohar Textiles is synonymous with. Our teams of international designers, based in Pakistan and the UK, consistently monitor trends, techniques and finishes to offer the best of designs.

# 93% GROWTH OVER 5 YEARS

#### SALES TREND



2015-16 2016-17 2017-18 2018-19 2019-20



## OUR SPINNING CAPACITY 800 Tonnes Yarn per Month

#### Multiple Fiber Blend Yarn Up to 4 blends Capability

32,000 Spindles

## OUR WEAVING CAPACITY 7,170,000 Meters per Month



300 Air-Jet Looms 3,350,000 Meters per Month

500 Sulzer Looms 2,250,000 Meters per Month

1,000 Auto Looms 1,570,000 Meters per Month

# Monforts Thermosol Dyeing Machine

moniorts thermen m

for **Disperse**, **Reactive** and **VAT** dyeing for Medium to Dark Shades

OUR DYEING CAPACITY 45,000 Meters per Day

# ROTARY PRINTING 100,000 Meters per Day

Z Reggiani Printing Machines

# 640/820/914

Millimeters Design Repeats 3.2 Meters Working Width 15 Color Printing

PANEL PRINTING 20,000 Meters per Day

Z Reggiani Printing Machines

3.2 Meters Working Width

13 Color Printing

2 Digital Printing Machines

3.2