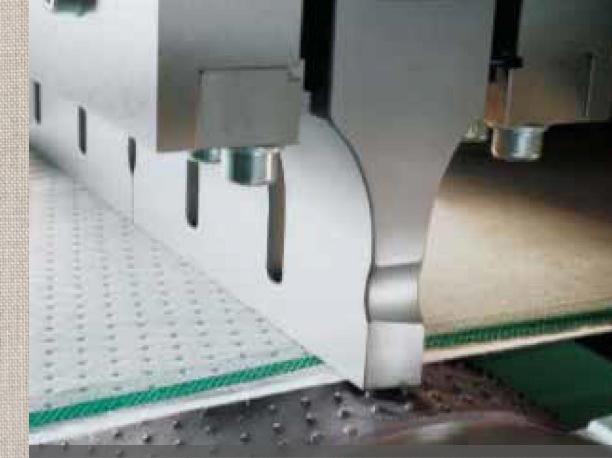

## AUTOMATED STITCHING

# TEXPA Automatic Stitching Machine

for Quilt Cover manufacturing