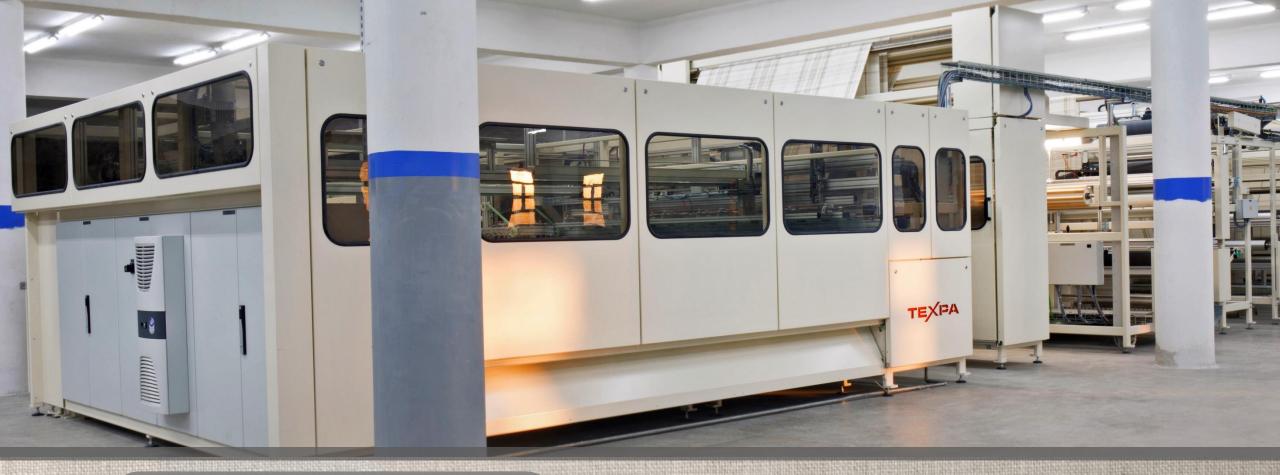

## AUTOMATED STITCHING

# TEXPA Automatic Stitching Machine

for Quilt Cover manufacturing