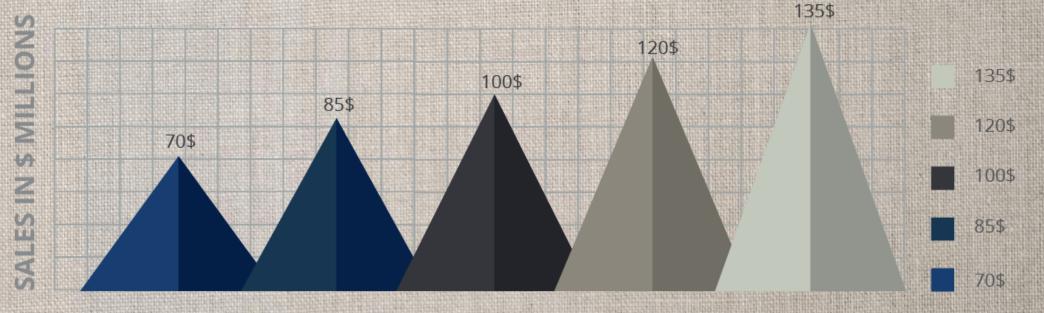

# 93% GROWTH OVER 5 YEARS

#### SALES TREND

2015-16 2016-17 2017-18 2018-19 2019-20