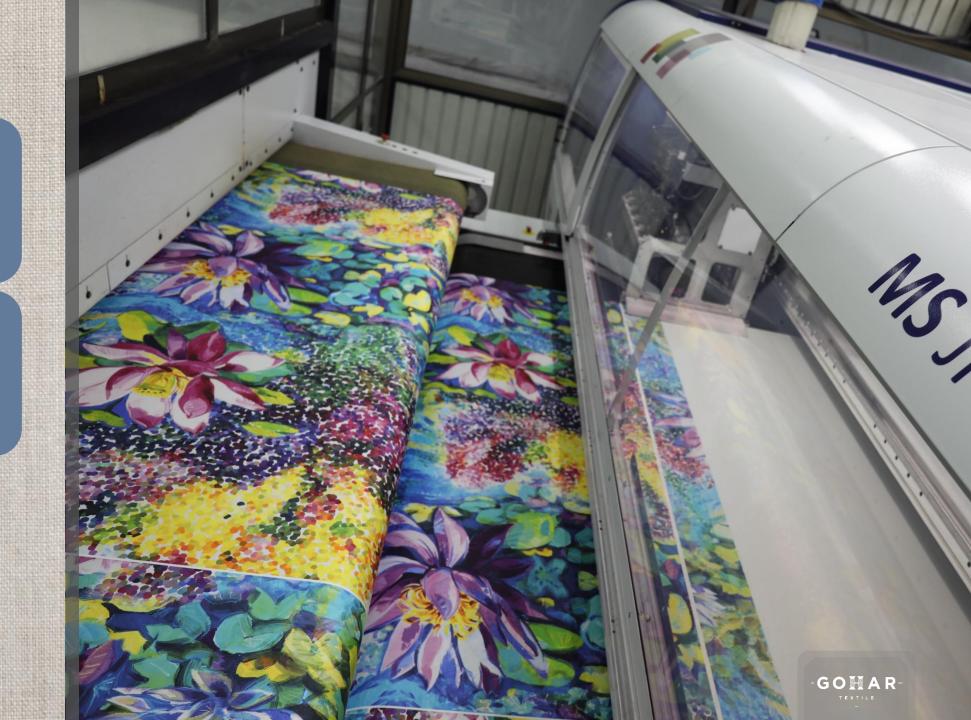

# ROTARY PRINTING 100,000 Meters per Day

Z Reggiani Printing Machines

# 640/820/914

Millimeters Design Repeats 3.2 Meters Working Width 15 Color Printing

PANEL PRINTING 20,000 Meters per Day

Z Reggiani Printing Machines

3.2 Meters Working Width

13 Color Printing

2 Digital Printing Machines