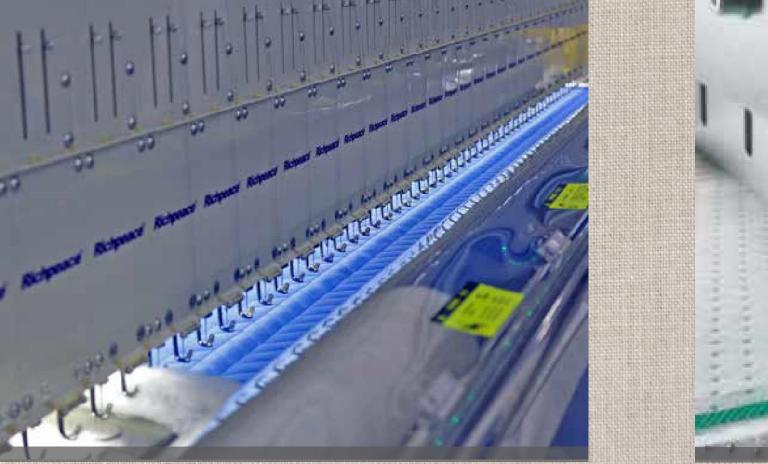

#### Multi-Needle & Embroidery for Embroidered Quilting

#### **Pinsonic Quilting**

Rapid, Efficient and Cost Effective using Ultrasonic Energy to join Front Fabrics, Middle Filling and Back Fabrics:

CONTACT US