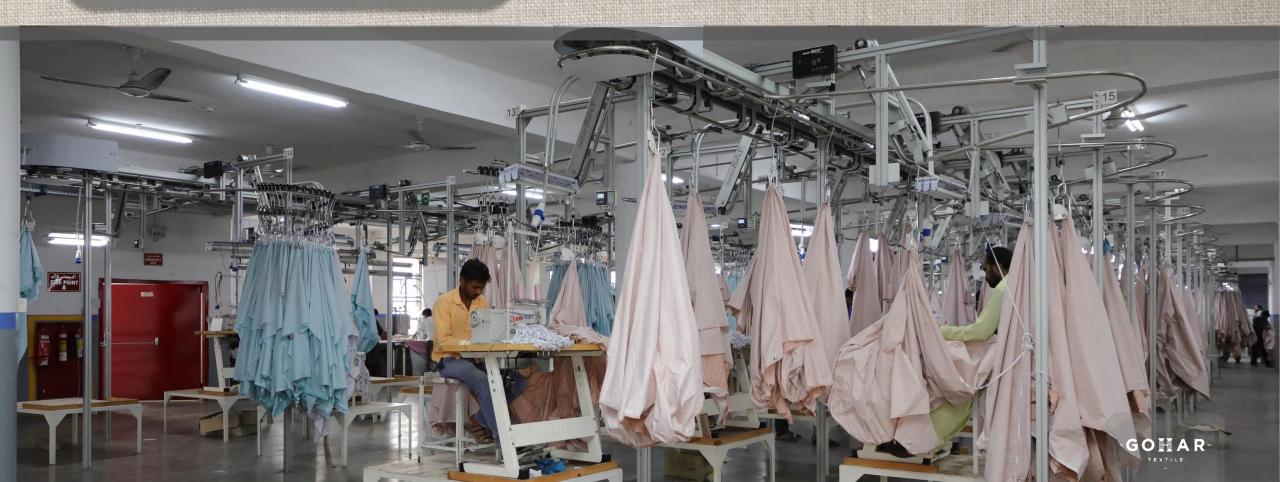

### GARMENT WASHING

DANTS

Fig

Normal Wash Garment Wash / Rinse Wash Pigment Wash Caustic Wash Enzyme Wash. Stone Wash Stone Enzyme Wash Super White Wash Bleach Wash Acid Wash Silicon Wash

FZ

Soft Wash

GOHAR \*\*

## HIGH VOLUME STITCHING

225,000 Meters per Day

#### 200,000 Sets per Day