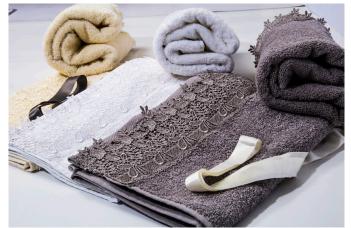

# **QUALITY OF YARN**

We have on offer a wide selection of yarns to create sumptuous towels. The range includes, Carded (Ringspun), Egyptian Cotton, US Pima Cotton, Zero twist, Modal and bamboo yarn.