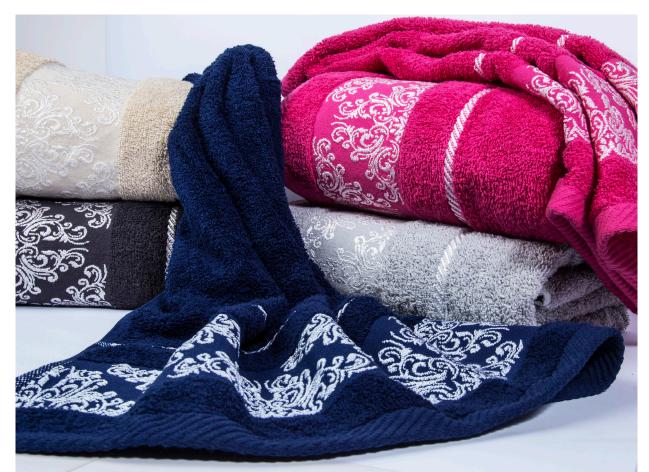

# JACQUARD TOWELS

Designer's gift to match your taste.

## **EMBROIDERED** TOWELS

Floral Art through State of art.

# **WEFT** INSERTS

Vibrant collection of unique designs.

### **CARDED** TOWELS

Bouquet for your Bath rooms.

**COMBED** TOWELS