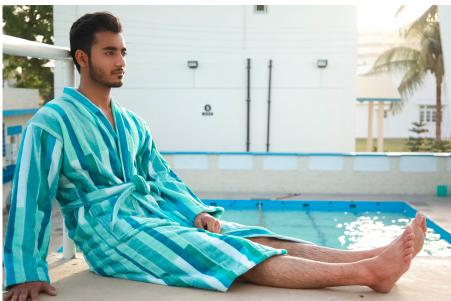

# **BATH**ROBES

A choice of terry, velours, waffles, embroided, jacquard, stripes & printed bathrobes.