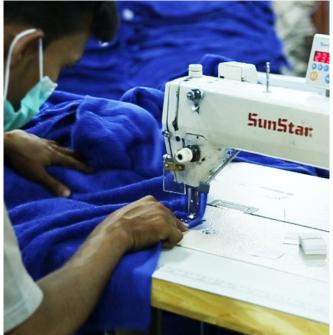

#### Stitching

The stitching process is spread widely across many in-house departments, which are all monitored closely for quality assurance. Departments are segregated based on techniques, required by customers on the products, such as over lock or basic and complex hem techniques.