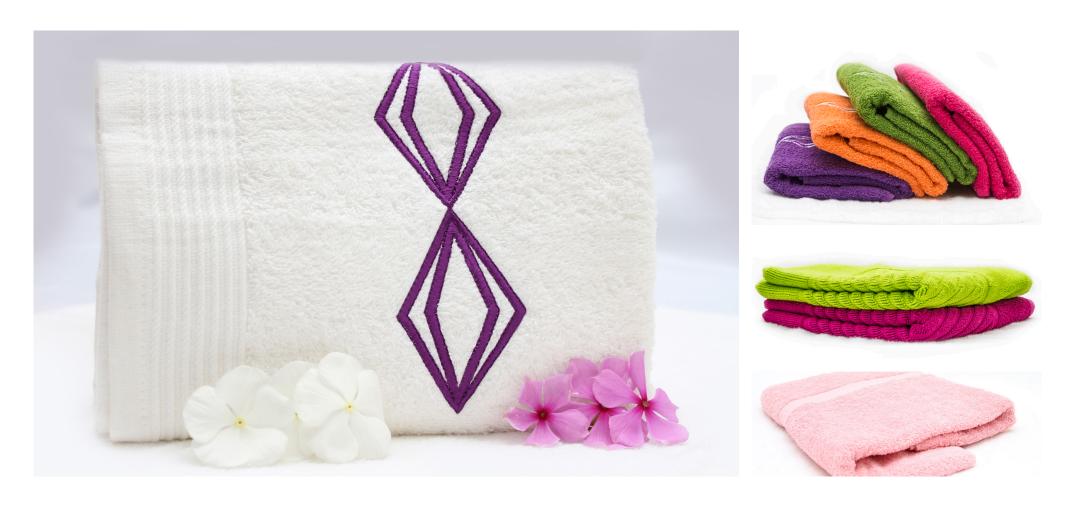

# **QUALITY OF YARN**

We have on offer a wide selection of yarns to create sumptuous towels. The range includes, Carded (Ringspun), Egyptian Cotton, US Pima Cotton, Zero twist, Modal and bamboo yarn.

## **EMBROIDERED** TOWELS

Floral Art through State of art.