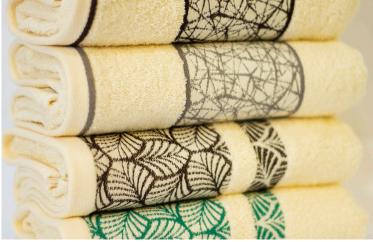

# JACQUARD TOWELS

Designer's gift to match your taste.

## **EMBROIDERED** TOWELS

Floral Art through State of art.

# **WEFT** INSERTS

Vibrant collection of unique designs.