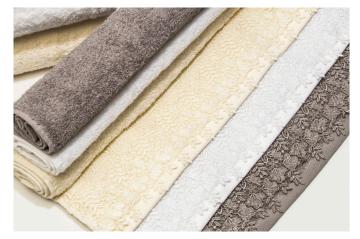

# **QUALITY OF YARN**

We have on offer a wide selection of yarns to create sumptuous towels. The range includes, Carded (Ringspun), Egyptian Cotton, US Pima Cotton, Zero twist, Modal and bamboo yarn.