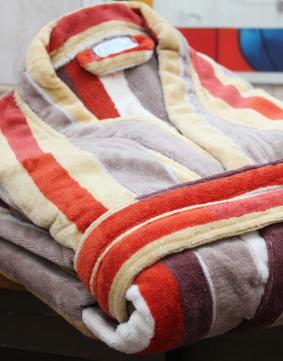

# **BATH**ROBES

A choice of terry, velours, waffles, embroided, jacquard, stripes & printed bathrobes.