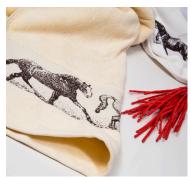

# JACQUARD TOWELS

Designer's gift to match your taste.

## **EMBROIDERED** TOWELS

Floral Art through State of art.