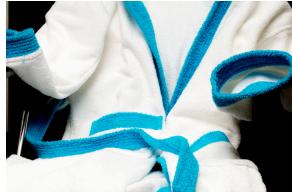

# **BATH**ROBES

A choice of terry, velours, waffles, embroided, jacquard, stripes & printed bathrobes.