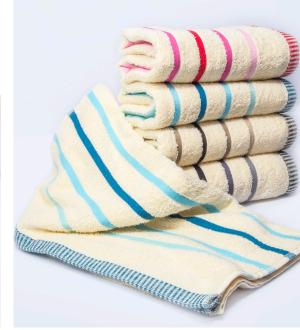

### **BEACH** TOWELS

Luxurious large towels, striking designs in vibrant colours.

**STRIPE** SETS

A variety of colour combination available.