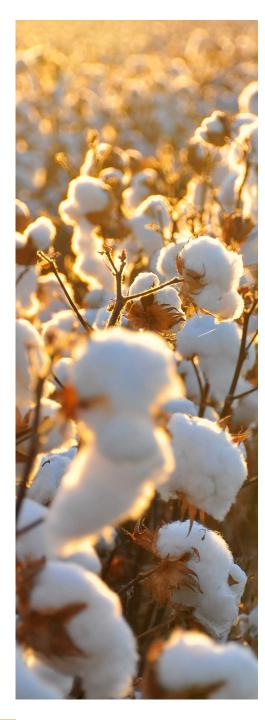

# **QUALITY OF YARN**

We have on offer a wide selection of yarns to create sumptuous towels. The range includes, Carded (Ringspun), Egyptian Cotton, US Pima Cotton, Zero twist, Modal and bamboo yarn.