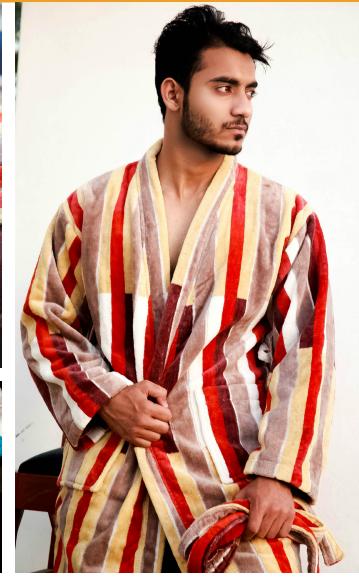

# **BATH**ROBES

A choice of terry, velours, waffles, embroided, jacquard, stripes & printed bathrobes.