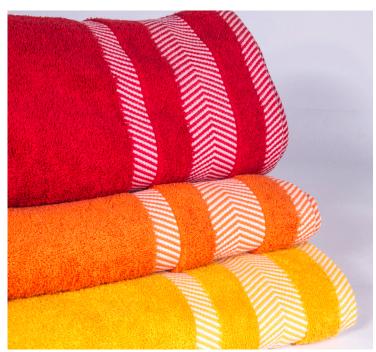

# POOLS TOWELS

A choice of solid colors, stripes & cabanas.

"Highly Absorbant"