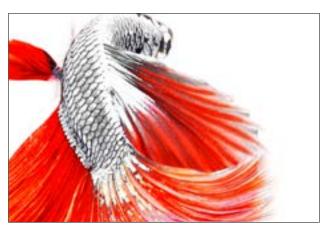

# **Automated Separations**

ColorSep is an amazing tool for rotary and digital printing that makes your life easier by automating the most common tasks required for printing a design. From the heart of Pointcarre, a powerful tonal separation engine assists you to separate colors, there is no need to be an expert. Never before has it been so quick and simple to create color separations!

## Match your digital fabric sample to rotary screen printing

ColorSep gives you the possibility to simulate what could be achieved with the rotary printing process. With ColorSep, you can modify your design by limiting the pixel spread and controlling the number of shades. Also, you can split each channels in 2 or 3 to fine areas to allow for the spread during engraving and printing Take the digital print and the finished print from the rotary screens and compare them. It's really difficult to tell them apart!