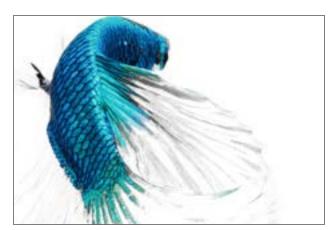

### **Colorways**

Pointcarre Color Separation provides all the tools you need to recolor watercolor images: The Pantone® Color Library & the CSI Colorwall™ are included with the Pointcarre software! Pointcarre color management is fully compatible with any color space. This calibration system allows you to simulate on paper the same results that would be obtained if printing on cloth.

## Match your digital fabric sample to rotary screen printing

ColorSep gives you the possibility to simulate what could be achieved with the rotary printing process. With ColorSep, you can modify your design by limiting the pixel spread and controlling the number of shades. Also, you can split each channels in 2 or 3 to fine areas to allow for the spread during engraving and printing Take the digital print and the finished print from the rotary screens and compare them. It's really difficult to tell them apart!