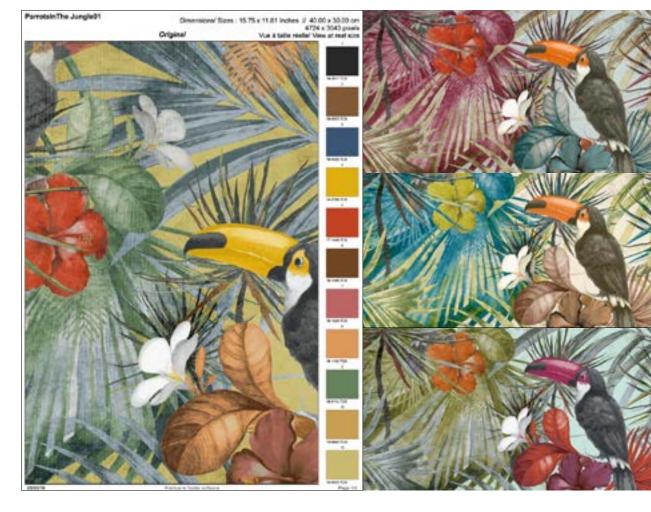

### **Colorways**

Pointcarre Color Separation provides all the tools you need to recolor watercolor images: The Pantone® Color Library & the CSI Colorwall™ are included with the Pointcarre software! Pointcarre color management is fully compatible with any color space. This calibration system allows you to simulate on paper the same results that would be obtained if printing on cloth.

## Match your digital fabric sample to rotary screen printing

ColorSep gives you the possibility to simulate what could be achieved with the rotary printing process. With ColorSep, you can modify your design by limiting the pixel spread and controlling the number of shades. Also, you can split each channels in 2 or 3 to fine areas to allow for the spread during engraving and printing Take the digital print and the finished print from the rotary screens and compare them. It's really difficult to tell them apart!