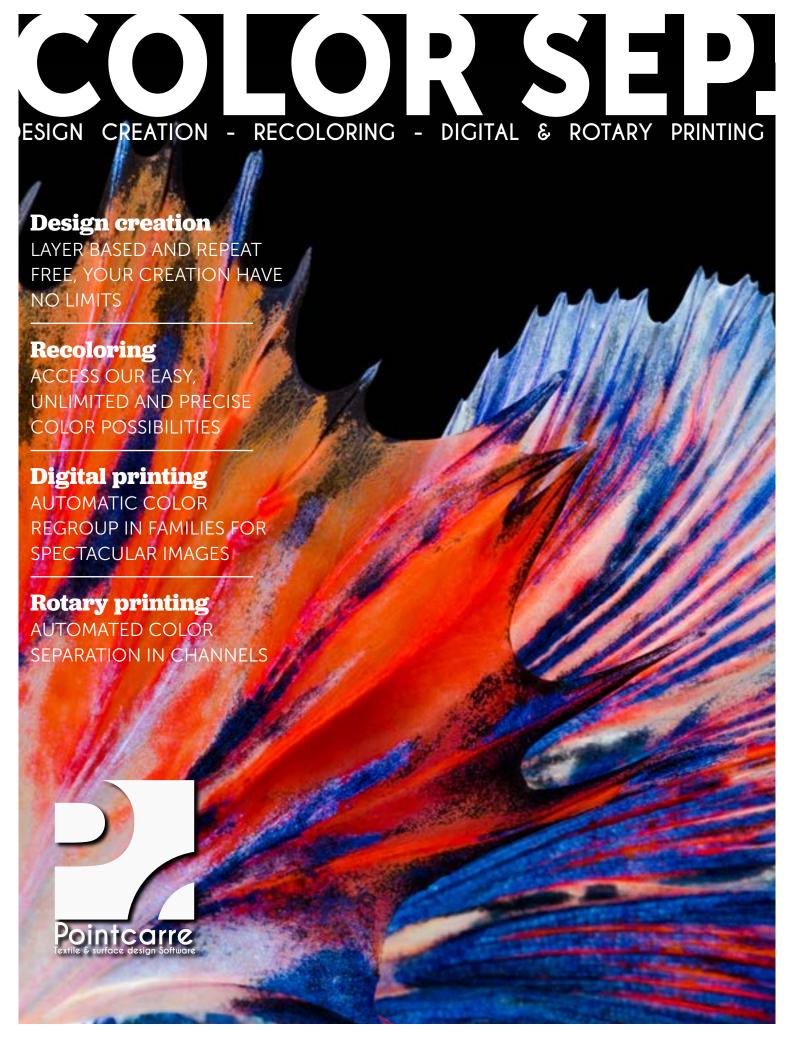

### **Colorways**

Pointcarre Color Separation provides all the tools you need to recolor watercolor images: The Pantone® Color Library & the CSI Colorwall™ are included with the Pointcarre software! Pointcarre color management is fully compatible with any color space. This calibration system allows you to simulate on paper the same results that would be obtained if printing on cloth.

## Match your digital fabric sample to rotary screen printing

ColorSep gives you the possibility to simulate what could be achieved with the rotary printing process. With ColorSep, you can modify your design by limiting the pixel spread and controlling the number of shades. Also, you can split each channels in 2 or 3 to fine areas to allow for the spread during engraving and printing Take the digital print and the finished print from the rotary screens and compare them. It's really difficult to tell them apart!