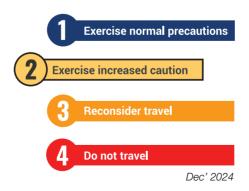

. Additionally, global terrorist organisations have mentioned Western targets in their rhetoric, which could include UAE locations due to its high-profile international presence.

#### PRECAUTIONS FOR TRAVELERS

#### 1. Maintain Awareness

Travellers are advised to remain vigilant, especially in crowded areas. Monitoring local news and following guidance from UAE authorities is critical during your visit.

#### 2. Avoid Sensitive Areas

Restrict travel near government facilities, military sites, and high-profile infrastructure, which may be more likely to be targeted.

#### 3. Emergency Preparedness

Familiarise yourself with emergency procedures and locate exits and shelters in public areas. Keeping travel insurance that covers terrorism-related disruptions is also strongly recommended.



While the likelihood of being caught in a terrorist attack in Dubai is low, it cannot be ruled out. Visitors should stay informed and exercise caution, particularly given the city's prominence as a global hub.

## **OUR PARTNERS**

### **DataWyse AI (UK)**

In partnership with DataWyse AI, we deliver AI-powered security and intelligence with precision and resilience. DataWyse's advanced machine learning identifies vulnerabilities, strengthens operations, and produces regulation-compliant reports with unmatched speed and accuracy. Together, we provide fortified, reliable solutions that safeguard our clients' futures and elevate industry standards.

#### **Deep Robotics (CN)**

In partnership with DEEPRobotics, we deliver Al-powered security and robotics with precision and resilience. DEEP