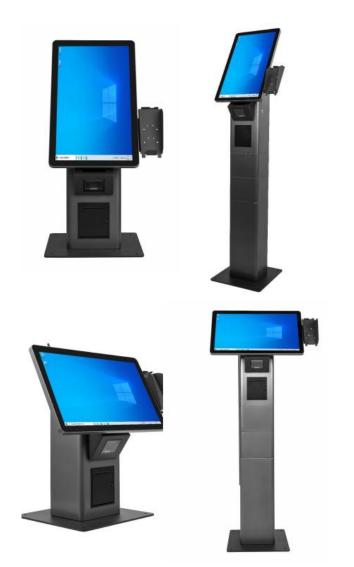

#### Kiosk, Android vs Windows, different capacity&functions&design

Floor stand type