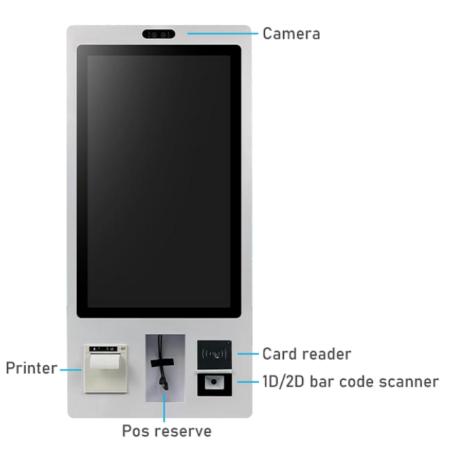

#### Kiosk, Android vs Windows, different capacity&functions&design

Floor stand type