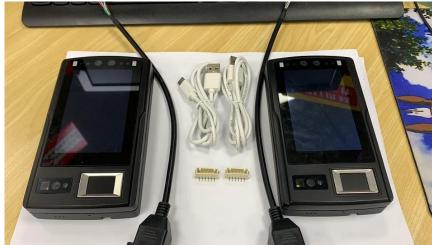

#### Which We Can OEM/ODM --Housing (Exploded views)

Customize housing of facial recognition device with designated encrypted card reader

## Which We Can OEM/ODM --Housing (Exploded views)

## **OEM-Housing customization**