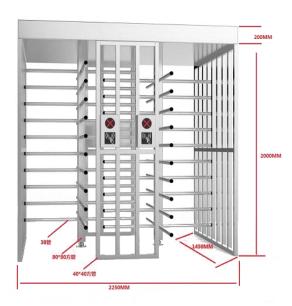

## **Face Recognition Terminal Series**





#### Newest Multiple Biometric Attendance & access control



HF-X05









- ◆ Fingerprint, NFC, Facial & IRIS, DIY combination
- ◆ Android 11, full open system
- ◆ 4G, WIFI, Ethernet(Built-in POE Interface)
- ◆ *Built-in Battery* 3000mah
- ♦ Wall Mounted
- ◆ GPS,SMS
- ◆ Wiegand input and output interface, R\$232 etc.









### Palm Veim Scanner/ Module/Access Control









HF-MP30

HF-VP910

HF-MP30+turnstile

## **Smart POS Terminal Series**

















#### Multiple Al algorithm - Smart for You Want











#### HF-XCore

> Multi-platforms

Multi-applications

Multi-Interfaces

Unlimited



RTSP

Onvif

GB/ T 281881

GA/T 1400

**Restful API** 

MegConnect

## Different Type of Turnstiles (Can be customized)





















#### Kiosk, Android vs Windows, different capacity&functions&design









Floor stand type

## Parking System



















# 03 OEM&ODM



### **Customize Logo**







## ODM-LOGO/Boot-up Screen/ Protective Cover















#### **OEM- IP65 Enrollment Case**



Enrollment kit usually are used in National ID/ census registration/border control management Need put 442 fingerprint scanner, camera, portable receipt printer, power bank, laptop, iris scanner.... Already customize the portbale IP65 protective case for Malaysia, Nigeria, Mali, Chile, Colombia, South Africa, Congo...







#### Which We Can OEM/ODM --Housing (Exploded views)



Customize housing of facial recognition device with designated encrypted card reader





## Which We Can OEM/ODM --Housing (Exploded v