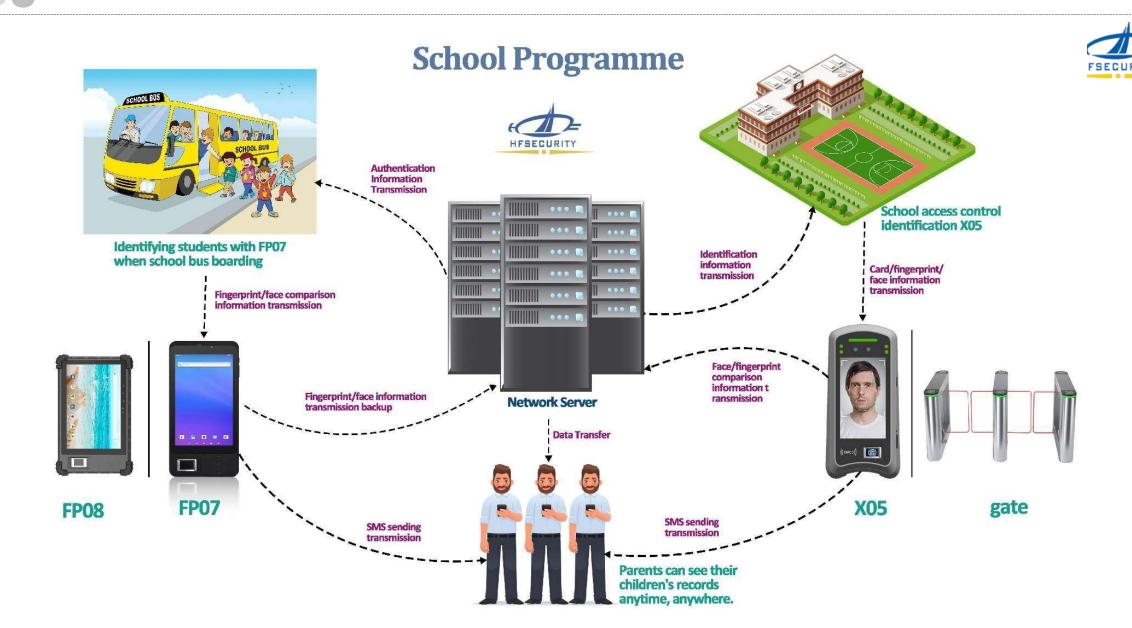

## Portable School Attendance

Students enrollment, both face and fingerprint available

Teachers/Students attendance

Examination identification

**School Attendance Management** 

## Portable School Attendance

School Bus SMS function

GPS tracker

下午2:50

@ 70% **=** 

# **School Attendance**

Ensure parents **zero** worry, SMS notice

Teachers attendance

# **School Access control**

Ensure high security, open door by face, card, etc.

Students access control