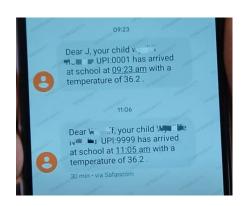

# **School Attendance**

Ensure parents **zero** worry, SMS notice

Teachers attendance