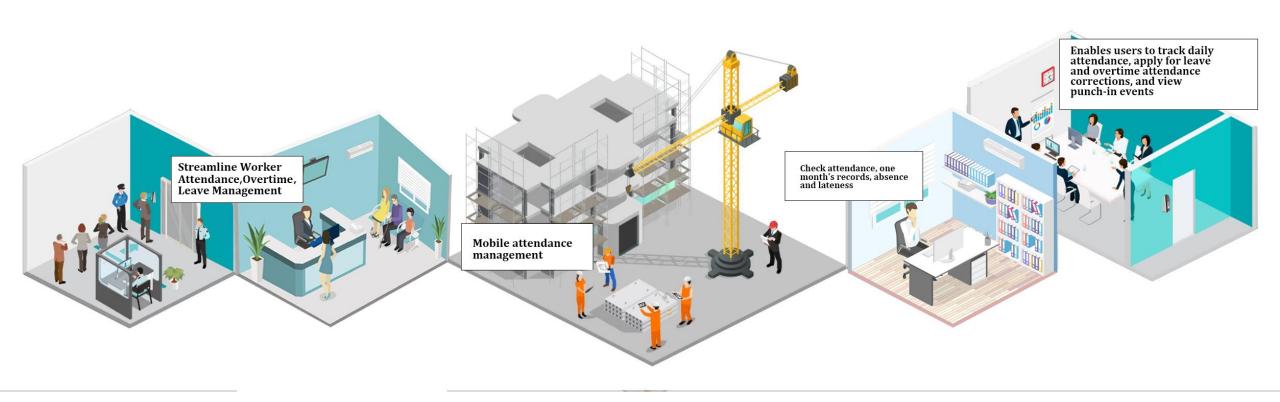

#### **ENTERPRISE ATTENDANCE MANAGEMENT SOLUTION**

26/27F 14/5m al a . . . .

### MOBILE ATTENDANCE MANAGEMENT

Gym plan **APP** cloud PC control Information comparison Personnel information Gym management APP personnel information comparison Transfer of registered personnel information Information identification and comparison **Graphic registration** transfer Pattern recognition transmission Information comparison **Identification** Personnel information authentication registration