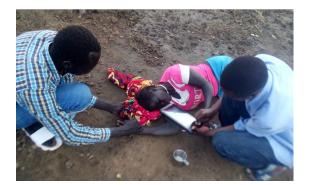

### 2018-2019 DR Congo President Election

Biometric Enrollment kit for new voters registration

Voting station motorcycles