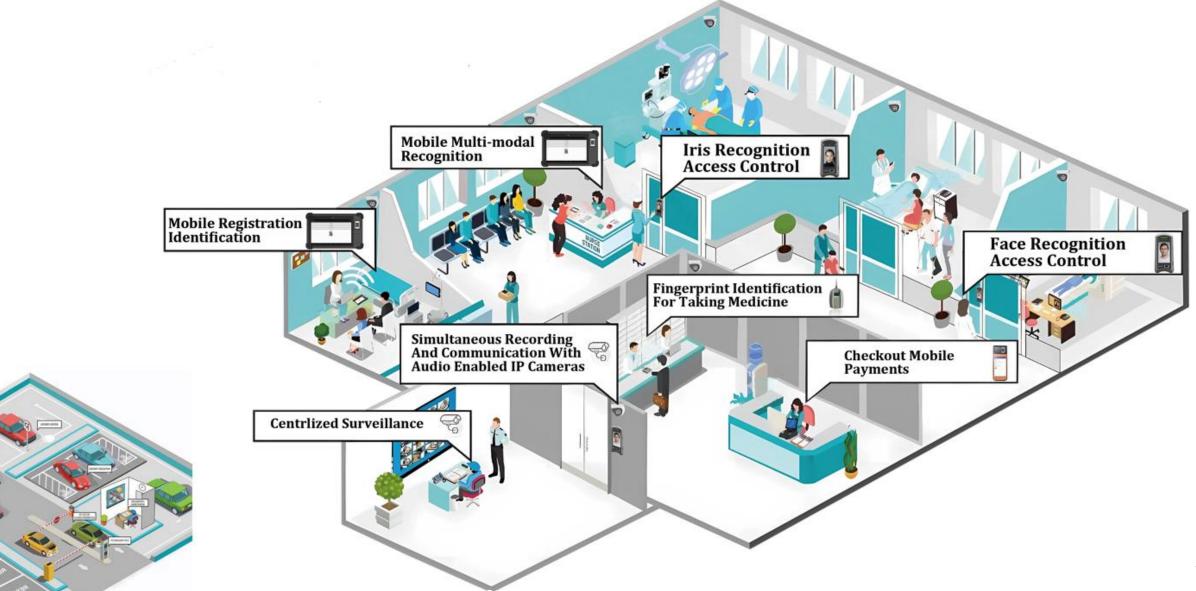

isit (Span, Portuguese, France)

2019 South Africa ID4Africa (Johannesburg)

2019 South Korea VISITING (Seoul/Busan)

2019 Mexico Securex

2019 UK SDW (London)

2019 Indonesia VISITING (Jakarta)

2019 Singapore SDW

2019 Malaysia VISITNG (Kuala Lumpur)

2019 Colombia China & Colombia (Bogota)

2019 Brazil Visiting (Rio de Janeiro)

2023 Malaysia in Jan

2023 Thailand in Jan

2023 Korean Secon Expo in March & HFSecurity Conference

2023 Singapore visiting in April & HFSecurity Conference

2023 UK IFSEC Expo in May

2023 Kenya ID4Africa&HFSecurity Conference

2023 HKTDC

2023 Canton Fair

2023 Dubai GITEX & HFSecurity Conference

2023 Vietnam Exhibition in HCM

2024 Pakistan Visting in Feb.

2024 Kazakhstan Securex

































# 02 Solution

### **HOSPITAL SOLUTION**





## **FACTORY SOLUTION**





#### **ENTERPRISE ATTENDANCE MANAGEMENT SOLUTION**





26/27F 14/5m al a . . . .





## BANKING SOLUTIONS











### Airport plan

With the continuous development of facial recognition technology, passengers can quickly complete identity verification and boarding procedures after installing facial recognition systems at airport gates. When passing through the gate, the system will automatically compare the passenger's facial information with the data in the database, and you can pass quickly after confirming your identity. The application of this technology not only reduces the time and errors of manual verification, but also avoids security risks such as fraudulent use of documents.

At the same time, facial recognition technology can also be used in a