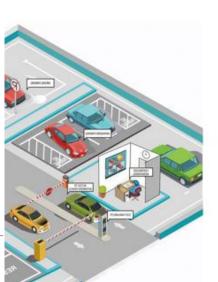

UK SDW (London)

2019 Indonesia VISITING (Jakarta)

2019 Singapore SDW

2019 Malaysia VISITNG (Kuala Lumpur)

2019 Colombia China & Colombia (Bogota)

2019 Brazil Visiting (Rio de Janeiro)

2023 Malaysia in Jan

2023 Thailand in Jan

2023 Korean Secon Expo in March & HFSecurity Conference

2023 Singapore visiting in April & HFSecurity Conference

2023 UK IFSEC Expo in May

2023 Kenya ID4Africa&HFSecurity Conference

2023 HKTDC

2023 Canton Fair

2023 Dubai GITEX & HFSecurity Conference

2023 Vietnam Exhibition in HCM

2024 Pakistan Visting in Feb.

2024 Kazakhstan Securex

































# 02 Solution

### **HOSPITAL SOLUTION**





## **FACTORY SOLUTION**





#### **ENTERPRISE ATTENDANCE MANAGEMENT SOLUTION**





26/27F 14/5m al a . . . .





## BANKING SOLUTIONS











### Airport plan

With the continuous development of facial recognition technology, passengers can quickly complete identity verification and boarding procedures after installing facial recognition systems at airport gates. When passing through the gate, the system will automatically compare the passenger's facial information with the data in the database, and you can pass quickly after confirming your identity. The application of this technology not only reduces the time and errors of manual verification, but also avoids security risks such as fraudulent use of documents.

At the same time, facial recognition technology can also be used in airport security work.

By installing facial recognition systems at key locations such as gates, airports can monitor and track suspicious person