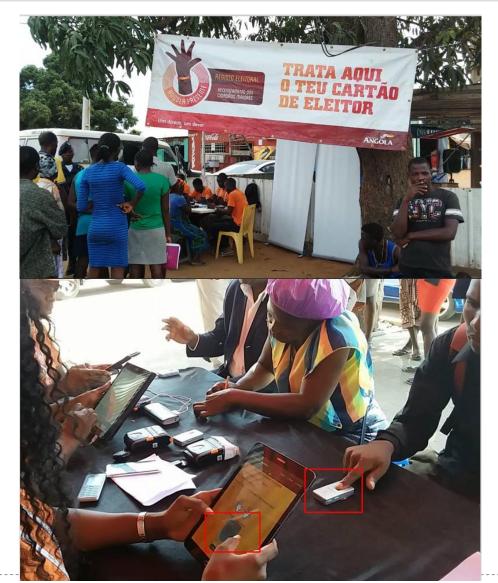

#### 2017 Angola President Election

#### 1 voter 1 vote

**Stage 1:** In 2016, enroll new voters (age to 18) 3.26 Million, 5000units HF7000 blutooth fingerprint scanner in 1500 station

Stage 2: Update all info and issue voter card

**Stage 3:** Total 9.32 million finish election in single day with 25000units.