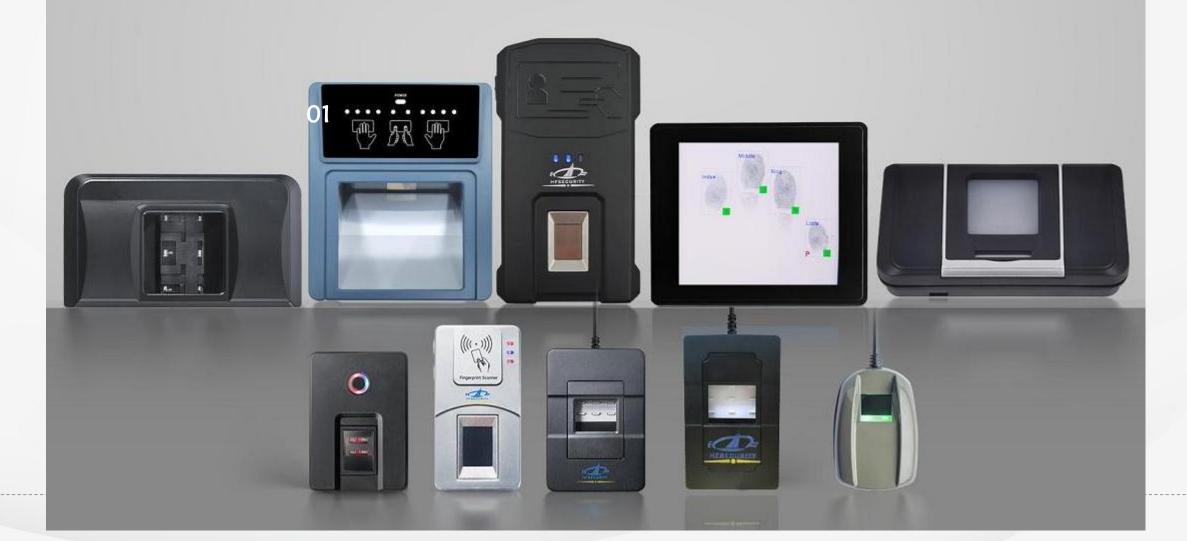

persons in real time and detect and prevent potential security threats in a timely manner. This can not only improve the security level of the airport, but also provide a safer travel environment for passengers.











IRIS RECOGNITION/TAMPER ALARM

### **PRISON PROGRAM**



### **ELEVATOR CONTROL SOLUTION**





### MOBILE ATTENDANCE MANAGEMENT



Gym plan **APP** cloud PC control Information comparison Personnel information Gym management APP personnel information comparison Transfer of registered personnel information Information identification and comparison **Graphic registration** transfer Pattern recognition transmission Information comparison **Identification** Personnel information authentication registration

# **HFSecurity**

# HFSEGURITY

## **Fingerprint Scanner Series**



# HFSecurity Biometric Tablet Series

















## **HFSecurity**

## **Face Recognition Terminal Series**





#### Newest Multiple Biometric Attendance & access control



HF-X05









- ◆ Fingerprint, NFC, Facial & IRIS, DIY combination
- ◆ Android 11, full open system
- ◆ 4G, WIFI, Ethernet(Built-in POE Interface)
- ◆ *Built-in Battery* 3000mah
- ♦ Wall Mounted
- ◆ GPS,SMS
- ◆ Wiegand input and output interface, R\$232 etc.









### Palm Veim Scanner/ Module/Access Control









HF-MP30

HF-VP910

HF-MP30+turnstile

## **Smart POS Terminal Series**

















#### Multiple Al algorithm - Smart for You Want











#### HF-XCore

> Multi-platforms

Multi-applications

Multi-Interfaces

Unlimited



RTSP

Onvif

GB/ T 281881

GA/T 1400

**Restful API** 

MegCon