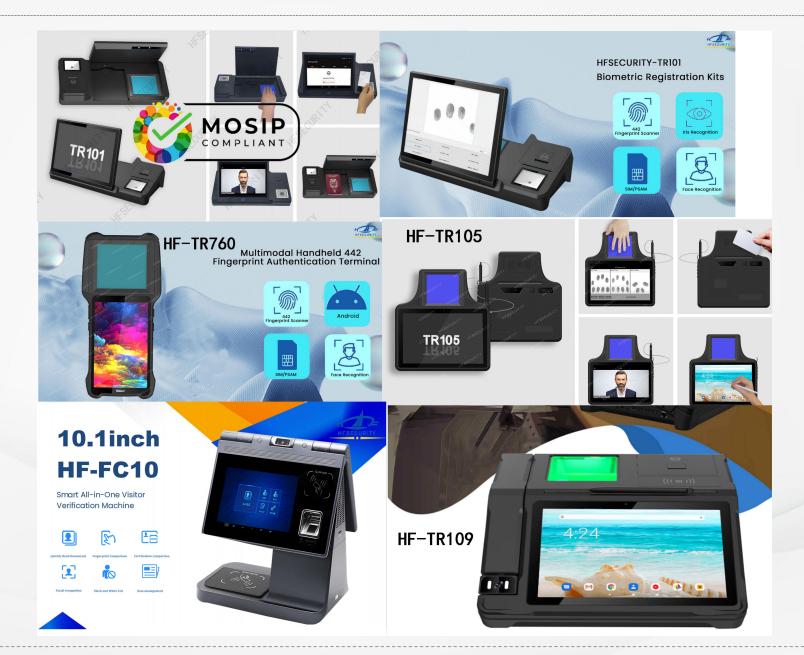

nt APP personnel information comparison Transfer of registered personnel information Information identification and comparison **Graphic registration** transfer Pattern recognition transmission Information comparison **Identification** Personnel information authentication registration

# **HFSecurity**

# HFSEGURITY

## **Fingerprint Scanner Series**



# HFSecurity Biometric Tablet Series

















## **HFSecurity**

## **Face Recognition Terminal Series**





#### Newest Multiple Biometric Attendance & access control



HF-X05









- ◆ Fingerprint, NFC, Facial & IRIS, DIY combination
- ◆ Android 11, full open system
- ◆ 4G, WIFI, Ethernet(Built-in POE Interface)
- ◆ *Built-in Battery* 3000mah
- ♦ Wall Mounted
- ◆ GPS,SMS
- ◆ Wiegand input and output interface, R\$232 etc.









### Palm Veim Scanner/ Module/Access Control









HF-MP30

HF-VP910

HF-MP30+turnstile

## **Smart POS Terminal Series**

















#### Multiple Al algorithm - Smart for You Want











#### HF-XCore

> Multi-platforms

Multi-applications

Multi-Interfaces

Unlimited



RTSP

Onvif

GB/ T 281881

GA/T 1400

**Restful API** 

MegConnect

## Different Type of Turnstiles (Can be customized)





















#### Kiosk, Android vs Windows, different capacity&functions&design









Floor stand type

## Parking System



















# 03 OEM&ODM



### **Customize Logo**







## ODM-LOGO/Boot-up Screen/ Protective Cover















#### **OEM- IP65 Enrollment Case**



Enrollment kit usually are used in National ID/ census registration/border control manageme