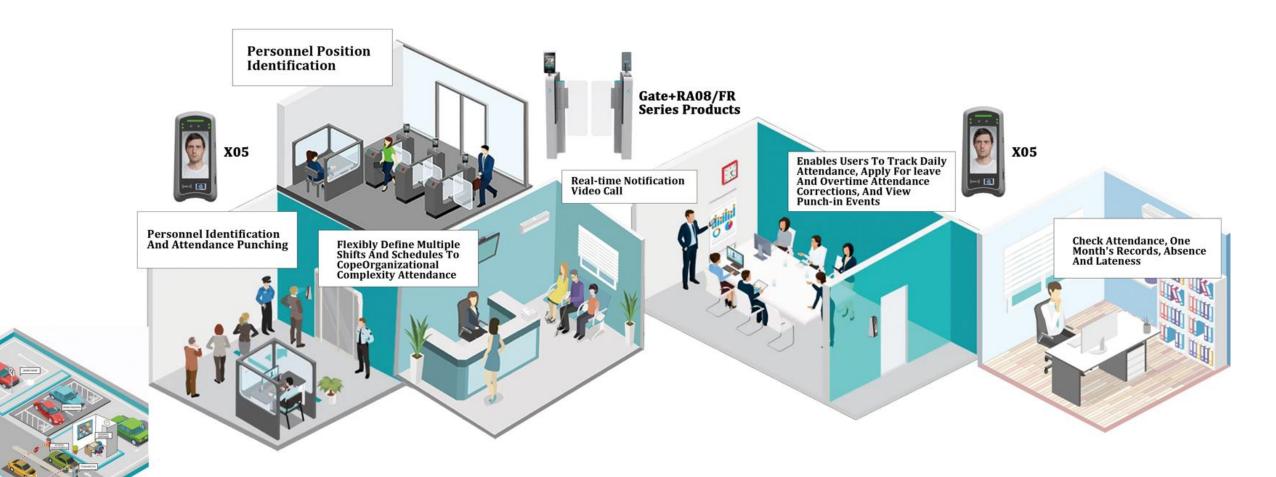

th Korea VISITING (Seoul/Busan)

2019 Mexico Securex

2019 UK SDW (London)

2019 Indonesia VISITING (Jakarta)

2019 Singapore SDW

2019 Malaysia VISITNG (Kuala Lumpur)

2019 Colombia China & Colombia (Bogota)

2019 Brazil Visiting (Rio de Janeiro)

2023 Malaysia in Jan

2023 Thailand in Jan

2023 Korean Secon Expo in March & HFSecurity Conference

2023 Singapore visiting in April & HFSecurity Conference

2023 UK IFSEC Expo in May

2023 Kenya ID4Africa&HFSecurity Conference

2023 HKTDC

2023 Canton Fair

2023 Dubai GITEX & HFSecurity Conference

2023 Vietnam Exhibition in HCM

2024 Pakistan Visting in Feb.

2024 Kazakhstan Securex

































# 02 Solution

### **HOSPITAL SOLUTION**





## **FACTORY SOLUTION**





#### **ENTERPRISE ATTENDANCE MANAGEMENT SOLUTION**





26/27F 14/5m al a . . . .





## BANKING SOLUTIONS











### Airport plan

With the continuous development of facial recognition technology, passengers can quickly complete identity verification and boarding procedures after installing facial recognition systems at airport gates. When passing through the gate, the system will automatically compare the passenger's facial information with the data in the database, and you can pass quickly after confirming your identity. The application of this technology not only reduces the time and errors of manual verification, but also avoids security risks such as fraudulent use of documents.

At the same time, facial recognition technology can also be used in airport security work.

By installing facial recognition systems at key locations such