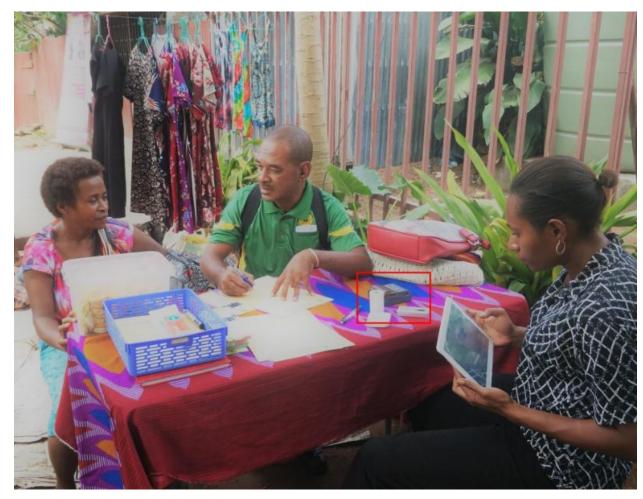

# 2011 Nigeria General Election

Around 120k units single fingerprint scanner applied

#### 1 voter 1 vote

**Stage 1:** In 2016, enroll new voters (age to 18) 3.26 Million, 5000units HF7000 blutooth fingerprint scanner in 1500 station

Stage 2: Update all info and issue voter card

**Stage 3:** Total 9.32 million finish election in single day with 25000units.