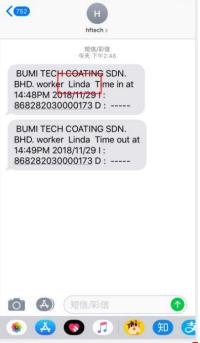

## Portable School Attendance

School Bus SMS function

GPS tracker

下午2:50

@ 70% **=** 

# **School Attendance**

Ensure parents **zero** worry, SMS notice

Teachers attendance