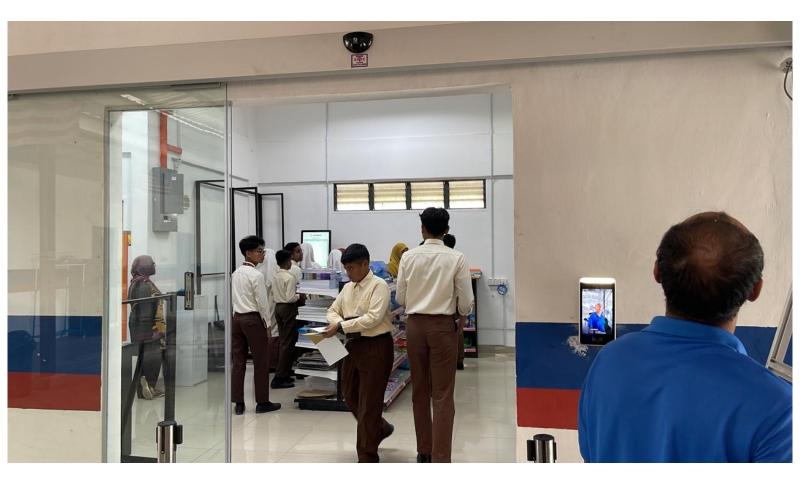

### Airport plan

With the continuous development of facial recognition technology, passengers can quickly complete identity verification and boarding procedures after installing facial recognition systems at airport gates. When passing through the gate, the system will automatically compare the passenger's facial information with the data in the database, and you can pass quickly after confirming your identity. The application of this technology not only reduces the time and errors of manual verification, but also avoids security risks such as fraudulent use of documents.

At the same time, facial recognition technology can also be used in airport security work.

By installing facial recognition systems at key locations such as gates, airports can monitor and track suspicious persons in real time and detect and prevent potential security threats in a timely manner. This can not only improve the security level of the airport, but also provide a safer travel environment for passengers.