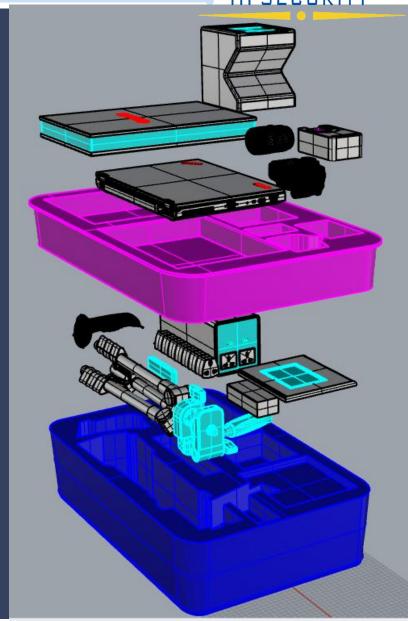

#### **OEM- IP65 Enrollment Case**

Enrollment kit usually are used in National ID/ census registration/border control management Need put 442 fingerprint scanner, camera, portable receipt printer, power bank, laptop, iris scanner.... Already customize the portbale IP65 protective case for Malaysia, Nigeria, Mali, Chile, Colombia, South Africa, Congo...