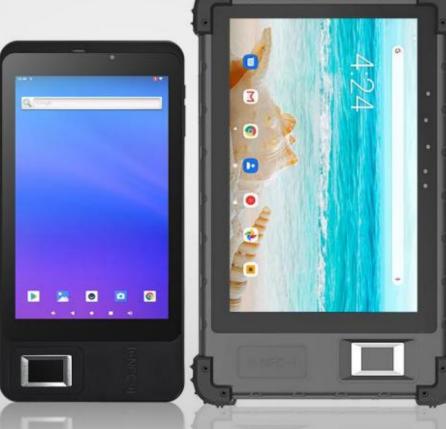

ial security threats in a timely manner. This can not only improve the security level of the airport, but also provide a safer travel environment for passengers.











IRIS RECOGNITION/TAMPER ALARM

### **PRISON PROGRAM**



### **ELEVATOR CONTROL SOLUTION**





### MOBILE ATTENDANCE MANAGEMENT



Gym plan **APP** cloud PC control Information comparison Personnel information Gym management APP personnel information comparison Transfer of registered personnel information Information identification and comparison **Graphic registration** transfer Pattern recognition transmission Information comparison **Identification** Personnel information authentication registration

# **HFSecurity**

# HFSEGURITY

## **Fingerprint Scanner Series**



# HFSecurity Biometric Tablet Series

















## **HFSecurity**

## **Face Recognition Terminal Series**





#### Newest Multiple Biometric Attendance & access control



HF-X05









- ◆ Fingerprint, NFC, Facial & IRIS, DIY combination
- ◆ Android 11, full open system
- ◆ 4G, WIFI, Ethernet(Built-in POE Interface)
- ◆ *Built-in Battery* 3000mah
- ♦ Wall Mounted
- ◆ GPS,SMS
- ◆ Wiegand input and output interface, R\$232 etc.









### Palm Veim Scanner/ Module/Access Control









HF-MP30

HF-VP910

HF-MP30+turnstile

## **Smart POS Terminal Series**

















#### Multiple Al algorithm - Smart for You Want











#### HF-XCore

> Multi-platforms

Multi-applications

Multi-Interfaces

Unlimited



RTSP

Onvif

GB/ T 281881

GA/T 1400

**Restful API** 

MegConnect

## Different Type of Turnstiles (Can be cust