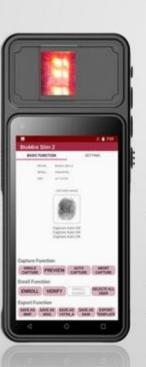

tential security threats in a timely manner. This can not only improve the security level of the airport, but also provide a safer travel environment for passengers.











IRIS RECOGNITION/TAMPER ALARM

### **PRISON PROGRAM**



### **ELEVATOR CONTROL SOLUTION**





### MOBILE ATTENDANCE MANAGEMENT



Gym plan **APP** cloud PC control Information comparison Personnel information Gym management APP personnel information comparison Transfer of registered personnel information Information identification and comparison **Graphic registration** transfer Pattern recognition transmission Information comparison **Identification** Personnel information authentication registration

# **HFSecurity**

# HFSEGURITY

## **Fingerprint Scanner Series**



# HFSecurity Biometric Tablet Series

















## **HFSecurity**

## **Face Recognition Terminal Series**





#### Newest Multiple Biometric Attendance & access control



HF-X05









- ◆ Fingerprint, NFC, Facial & IRIS, DIY combination
- ◆ Android 11, full open system
- ◆ 4G, WIFI, Ethernet(Built-in POE Interface)
- ◆ *Built-in Battery* 3000mah
- ♦ Wall Mounted
- ◆ GPS,SMS
- ◆ Wiegand input and output interface, R\$232 etc.









### Palm Veim Scanner/ Module/Access Control









HF-MP30

HF-VP910

HF-MP30+turnstile

## **Smart POS Terminal Series**

















#### Multiple Al algorithm - Smart for You Want











#### HF-XCore

> Multi-platforms

Multi-applications

Multi-Interfaces

Unlimited



RTSP

Onvif

GB/ T 281881

GA/T 1400

**Restful API** 

MegConnect

## Different Type of Turnstiles (Can be