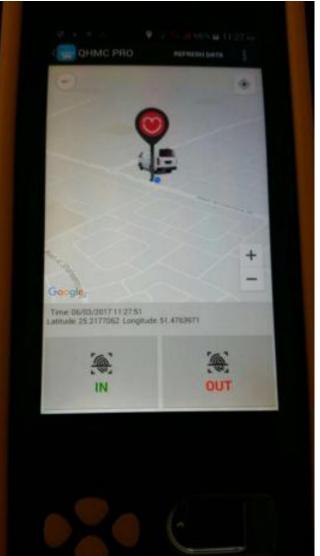

#### **Factory Access control**

#### **Construction sites**

### **Construction sites**