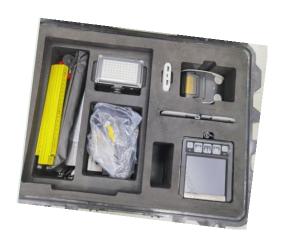

#### **OEM- IP65 Enrollment Case**

Enrollment kit usually are used in National ID/ census registration/border control management Need put 442 fingerprint scanner, camera, portable receipt printer, power bank, laptop, iris scanner.... Already customize the portbale IP65 protective case for Malaysia, Nigeria, Mali, Chile, Colombia, South Africa, Congo...