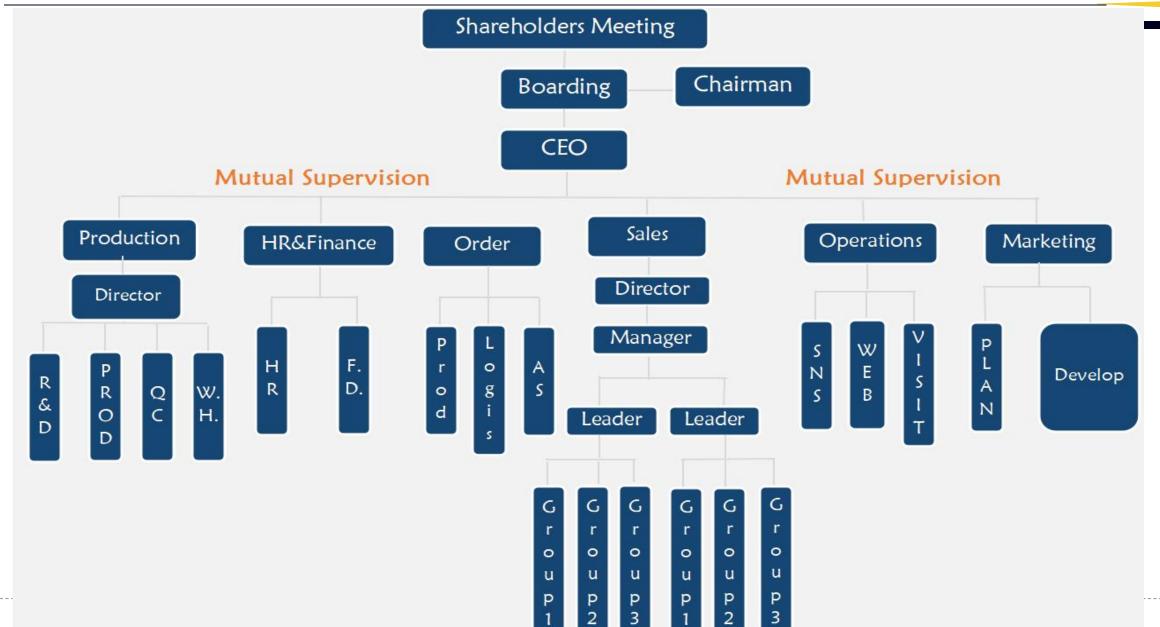

H

### Content















# O1 About HFSecurity

### **About HFSecurity**







Chongqing Huifan Technology Co., Ltd. was established in 2005. It is a comprehensive enterprise specializing in the research and development, production, sales and service of biometric and security intelligent electronic products. The factory area is about 8,400 m² square meters, with 8 automatic assembly lines, mold production lines, etc. It has two ten-temperature zone reflow soldering machines, two double-wave soldering machines, ultrasonic, smart lock life and durability testing systems and other equipment. It specializes in the production of fingerprint and facial testing systems, temperature system, iris and other PDA handheld devices and smart locks and smart home products.

# Organization Chart





### The Founder Team











Sienna cso



#### Working experience

- •Intelligent production: 20 years
- •China Internet of Things intelligence expert
- •Visiting professor of Chongqing Technology and Business University

#### Working experience

- •Team management: 19 years
- •Intermediate network engineer
- •Senior E-commerce

Working experience

- •Market experience: 16 years
- •Senior international business
- •200+ success project experience

### Senior Manager Team







Working experience

- •Working years: 8 years
- •IPMP Class B
- Senior engineer



Joyce Overseas Manager

Working experience

- •Working years: 9 years
- •Senior international business
- •100+ success project experience





#### Working experience

- •Working years: 11 years
- •Senior international business
-