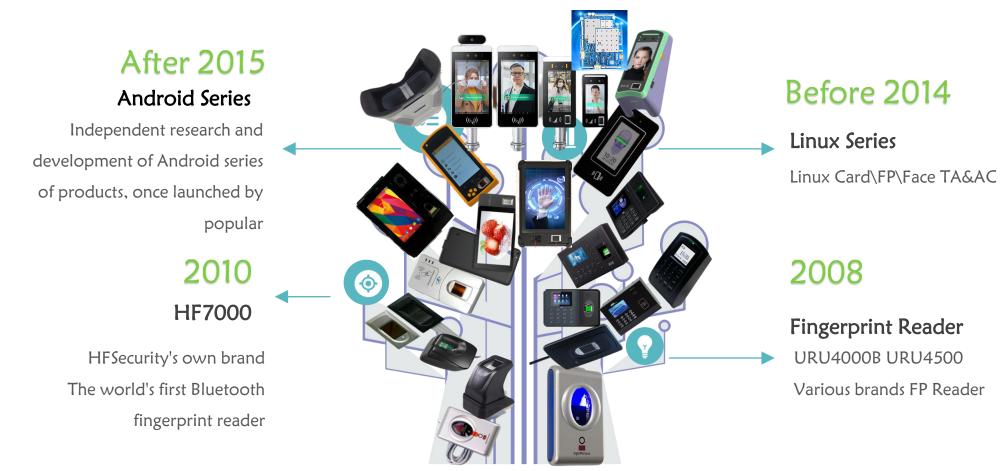

## **Fingerprint Scanner Series**

# HFSecurity Biometric Tablet Series

## **Face Recognition Terminal Series**

## **Smart POS Terminal Series**