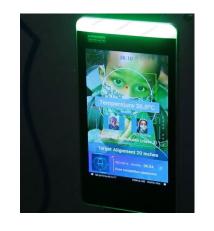

# **School Attendance**

Ensure parents **zero** worry, SMS notice

Teachers attendance