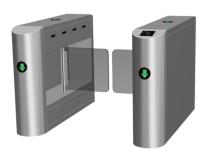

## Different Type of Turnstiles (Can be customized)

#### Kiosk, Android vs Windows, different capacity&functions&design

Floor stand type