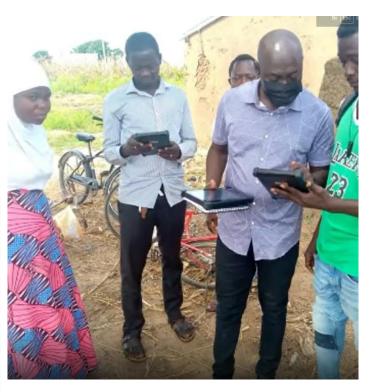

#### 1 voter 1 vote

**Stage 1:** In 2016, enroll new voters (age to 18) 3.26 Million, 5000units HF7000 blutooth fingerprint scanner in 1500 station

Stage 2: Update all info and issue voter card

**Stage 3:** Total 9.32 million finish election in single day with 25000units.

#### 1 voter 1 vote

New voter registration

Poll station voting data tablet

SD cards

Ballot box etc..