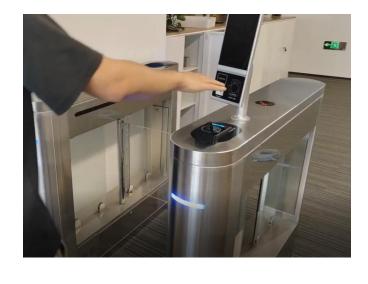

## Different Type of Turnstiles (Can be customized)

#### Kiosk, Android vs Windows, different capacity&functions&design

Floor stand type