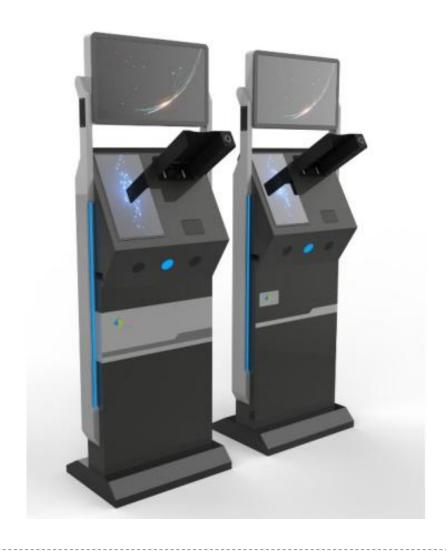

#### Kiosk, Android vs Windows, different capacity&functions&design

Floor stand type