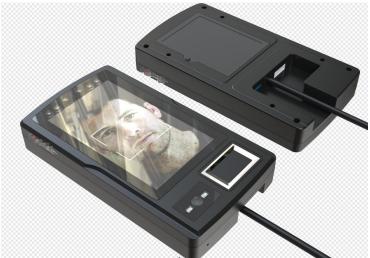

#### Which We Can OEM/ODM --Housing (Exploded views)

Customize housing of facial recognition device with designated encrypted card reader

## Which We Can OEM/ODM --Housing (Exploded views)

## **OEM-Housing customization**