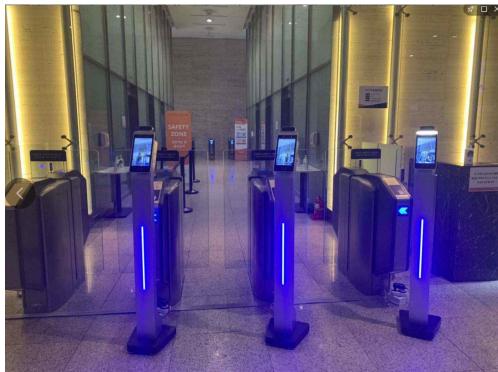

## Different Type of Turnstiles (Can be customized)

#### Kiosk, Android vs Windows, different capacity&functions&design

Floor stand type