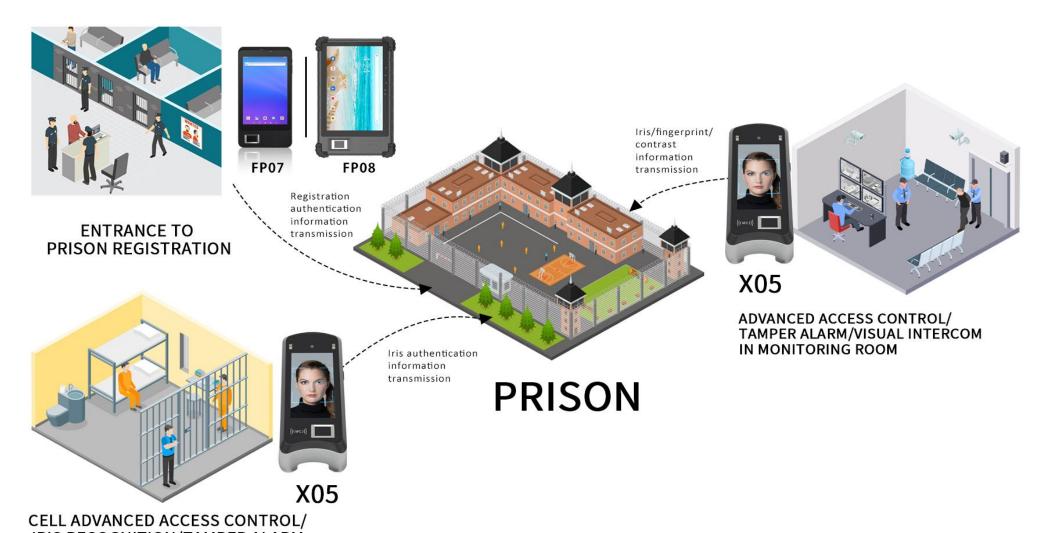

will automatically compare the passenger's facial information with the data in the database, and you can pass quickly after confirming your identity. The application of this technology not only reduces the time and errors of manual verification, but also avoids security risks such as fraudulent use of documents.

At the same time, facial recognition technology can also be used in airport security work.

By installing facial recognition systems at key locations such as gates, airports can monitor and track suspicious persons in real time and detect and prevent potential security threats in a timely manner. This can not only improve the security level of the airport, but also provide a safer travel environment for passengers.











IRIS RECOGNITION/TAMPER ALARM

### **PRISON PROGRAM**



### **ELEVATOR CONTROL SOLUTION**





### MOBILE ATTENDANCE MANAGEMENT



Gym plan **APP** cloud PC control Information comparison Personnel information Gym management APP personnel information comparison Transfer of registered personnel information Information identification and comparison **Graphic registration** transfer Pattern recognition transmission Information comparison **Identification** Personnel information authentication registration

# **HFSecurity**

# HFSEGURITY

## **Fingerprint Scanner Series**



# HFSecurity Biometric Tablet Series

















## **HFSecurity**

## **Face Recognition Terminal Series**





#### Newest Multiple Biometric Attendance & access control



HF-X05









- ◆ Fingerprint, NFC, Facial & IRIS, DIY combination
- ◆ Android 11, full open s