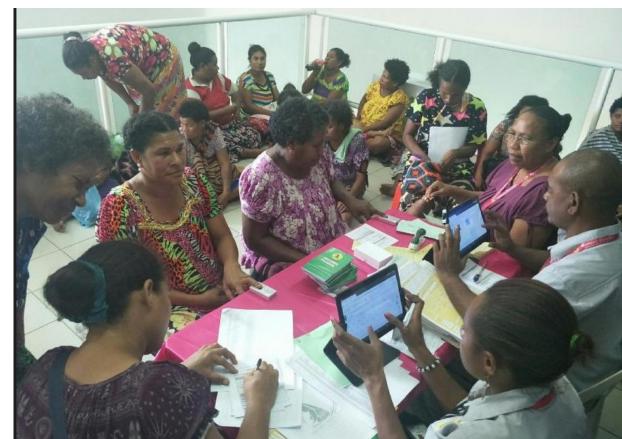

#### 1 voter 1 vote

**Stage 1:** In 2016, enroll new voters (age to 18) 3.26 Million, 5000units HF7000 blutooth fingerprint scanner in 1500 station

Stage 2: Update all info and issue voter card

**Stage 3:** Total 9.32 million finish election in single day with 25000units.

#### 2018 Mexico President Election Poll Station Staff management

Each poll station with own worker and temporary worker, salary based on working days/working hours via HF4000plus fingerprint scanner biometric records, all send to INE(Instituto Nacional Electoral)