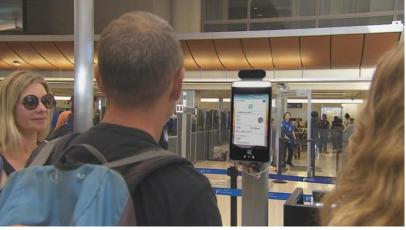

### Airport plan

With the continuous development of facial recognition technology, passengers can quickly complete identity verification and boarding procedures after installing facial recognition systems at airport gates. When passing through the gate, the system will automatically compare the passenger's facial information with the data in the database, and you can pass quickly after confirming your identity. The application of this technology not only reduces the time and errors of manual verification, but also avoids security risks such as fraudulent use of documents.

At the same time, facial recognition technology can also be used in airport security work.

By installing facial recognition systems at key locations such as gates, airports can monitor and track suspicious persons in real time and detect and prevent potential security threats in a timely manner. This can not only improve the security level of the airport, but also provide a safer travel environment for passengers.