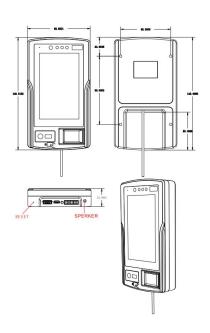

#### Which We Can OEM/ODM --Housing (Exploded views)

Customize housing of facial recognition device with designated encrypted card reader

## Which We Can OEM/ODM --Housing (Exploded views)

## **OEM-Housing customization**