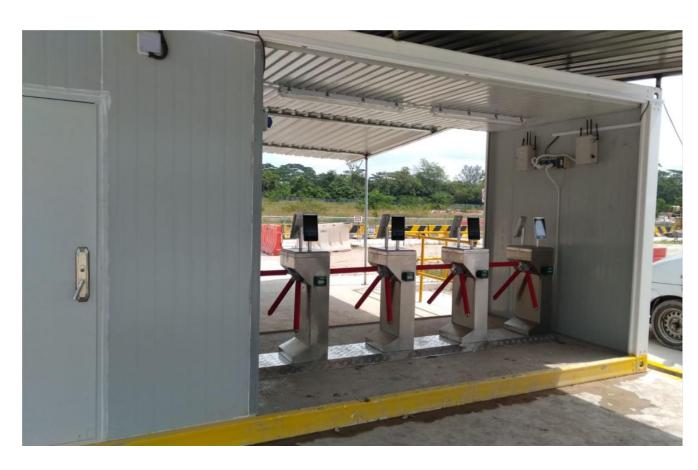

## Different Type of Turnstiles (Can be customized)

#### Kiosk, Android vs Windows, different capacity&functions&design

Floor stand type