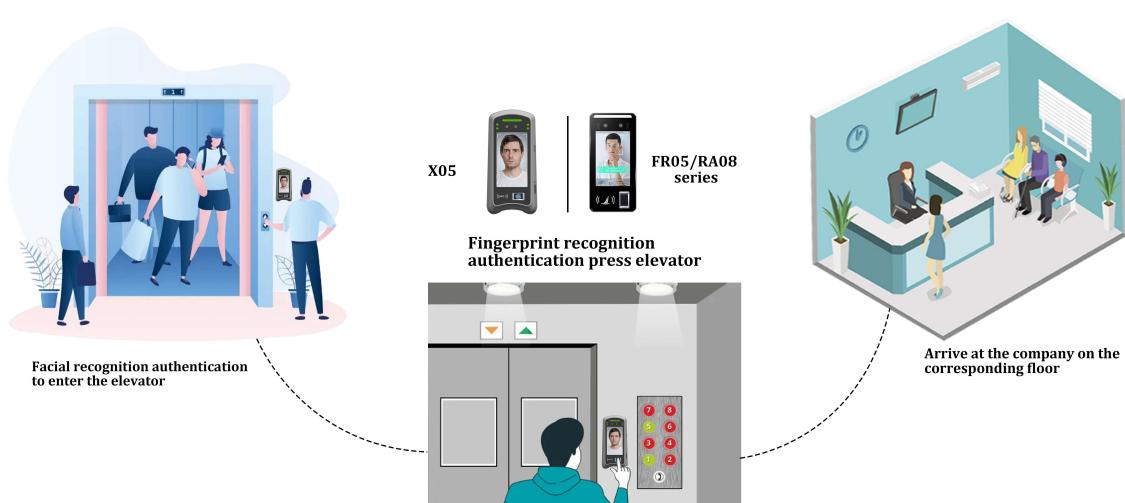

ger's facial information with the data in the database, and you can pass quickly after confirming your identity. The application of this technology not only reduces the time and errors of manual verification, but also avoids security risks such as fraudulent use of documents.

At the same time, facial recognition technology can also be used in airport security work.

By installing facial recognition systems at key locations such as gates, airports can monitor and track suspicious persons in real time and detect and prevent potential security threats in a timely manner. This can not only improve the security level of the airport, but also provide a safer travel environment for passengers.











IRIS RECOGNITION/TAMPER ALARM

### **PRISON PROGRAM**



### **ELEVATOR CONTROL SOLUTION**





### MOBILE ATTENDANCE MANAGEMENT



Gym plan **APP** cloud PC control Information comparison Personnel information Gym management APP personnel information comparison Transfer of registered personnel information Information identification and comparison **Graphic registration** transfer Pattern recognition transmission Information comparison **Identification** Personnel information authentication registration

# **HFSecurity**

# HFSEGURITY

## **Fingerprint Scanner Series**



# HFSecurity Biometric Tablet Series

















## **HFSecurity**

## **Face Recognition Terminal Series**





#### Newest Multiple Biometric Attendance & access control



HF-X05









- ◆ Fingerprint, NFC, Facial & IRIS, DIY combination
- ◆ Android 11, full open system
- ◆ 4G, WIFI, Ethernet(Built-in