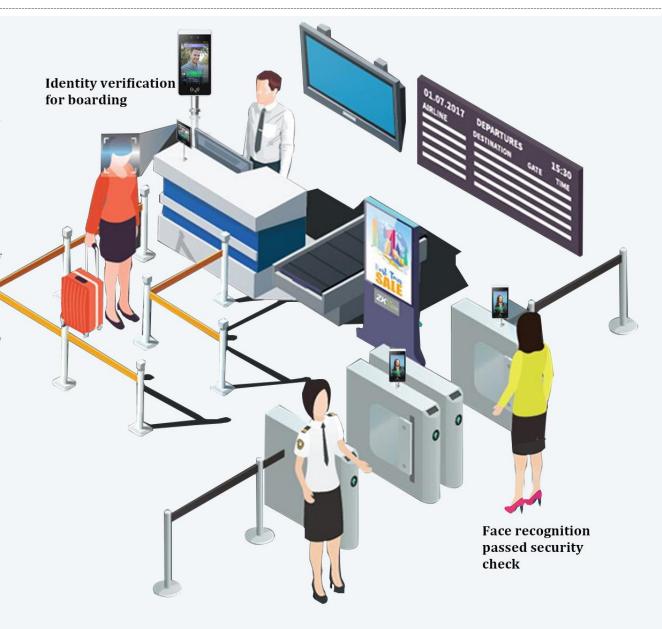

### Airport plan

With the continuous development of facial recognition technology, passengers can quickly complete identity verification and boarding procedures after installing facial recognition systems at airport gates. When passing through the gate, the system will automatically compare the passenger's facial information with the data in the database, and you can pass quickly after confirming your identity. The application of this technology not only reduces the time and errors of manual verification, but also avoids security risks such as fraudulent use of documents.

At the same time, facial recognition technology can also be used in airport security work.

By installing facial recognition systems at key locations such as gates, airports can monitor and track suspicious persons in real time and detect and prevent potential security threats in a timely manner. This can not only improve the security level of the airport, but also provide a safer travel environment for passengers.