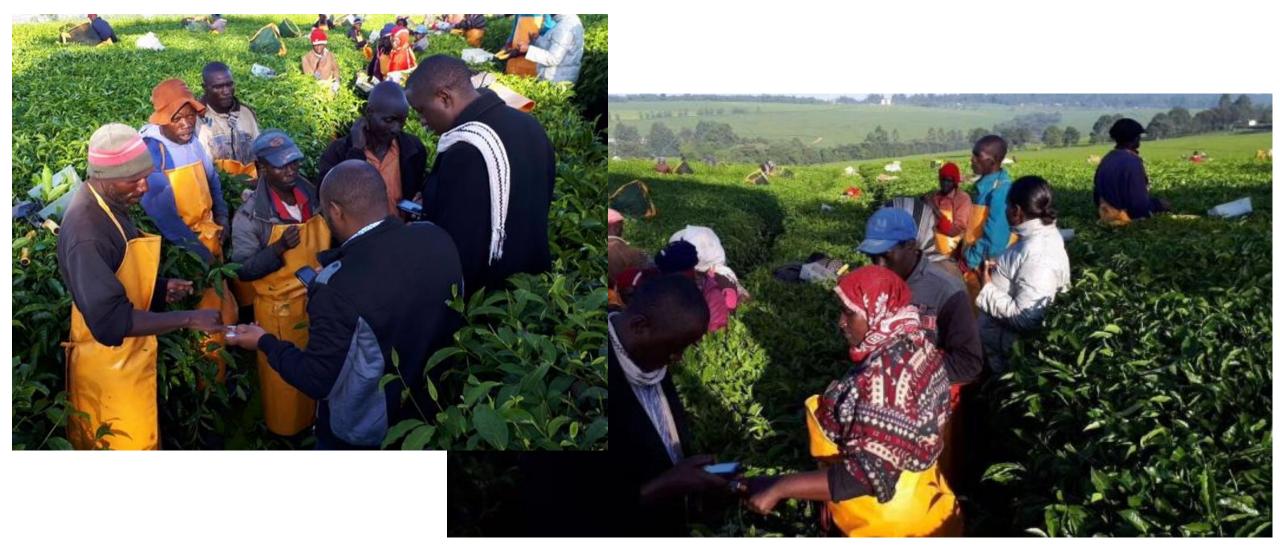

#### Country Level Farming Management

In order to improve the productivity, government will offer traning of planting, distribute seed, fertilizer...

Use FP08 to build databa all farmers and investors

## Farming Management in Nigeria

## Farming Management in Kenya