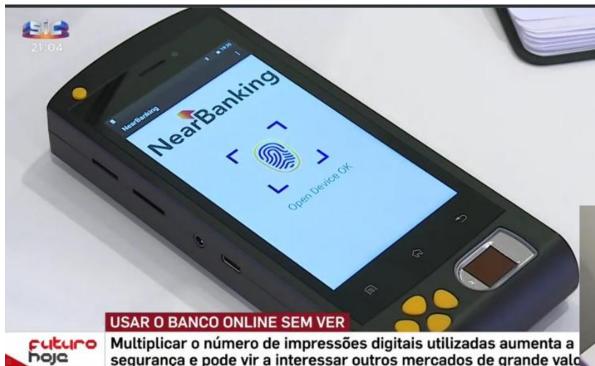

#### Bank service for "the Blind"

segurança e pode vir a interessar outros mercados de grande valo

"the Blind" have normal bank service via voice & fingerprint

Nearbanking usa as impressões digitais dos vários dedos para permitir que os cegos façam diferentes operações nas aplicações dos bancos