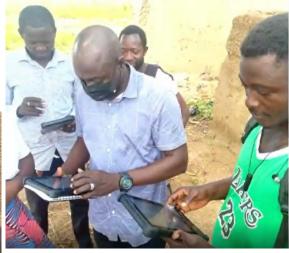

#### 1 voter 1 vote

**Stage 1:** In 2016, enroll new voters (age to 18) 3.26 Million, 5000units HF7000 blutooth fingerprint scanner in 1500 station

Stage 2: Update all info and issue voter card

**Stage 3:** Total 9.32 million finish election in single day with 25000units.

#### 1 voter 1 vote

New voter registration

Poll station voting data tablet

SD cards

Ballot box etc..