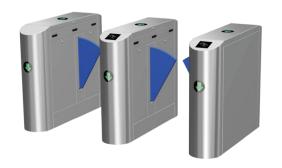

## Different Type of Turnstiles (Can be customized)

#### Kiosk, Android vs Windows, different capacity&functions&design

Floor stand type