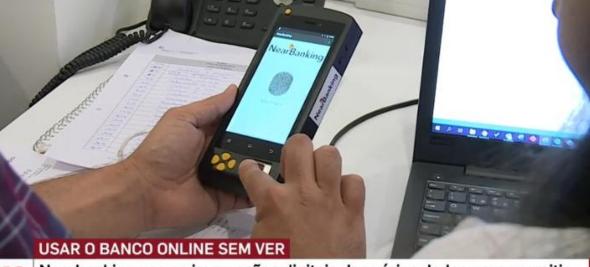

#### Bank service for "the Blind"

segurança e pode vir a interessar outros mercados de grande valo

"the Blind" have normal bank service via voice & fingerprint

Nearbanking usa as impressões digitais dos vários dedos para permitir que os cegos façam diferentes operações nas aplicações dos bancos