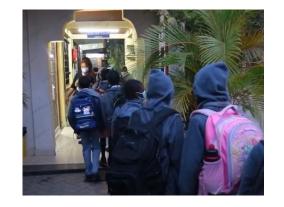

## Portable School Attendance

Students enrollment, both face and fingerprint available

Teachers/Students attendance

Examination identification

**School Attendance Management** 

# **School Attendance**

Ensure parents **zero** worry, SMS notice

Teachers attendance