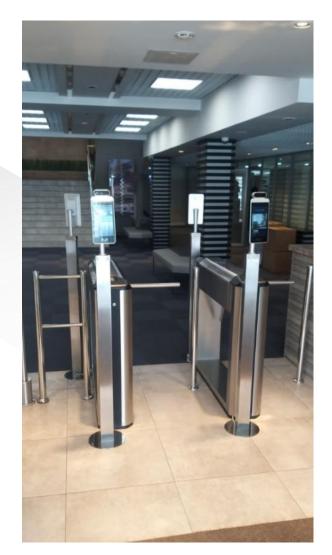

## Different Type of Turnstiles (Can be customized)

#### Kiosk, Android vs Windows, different capacity&functions&design

Floor stand type