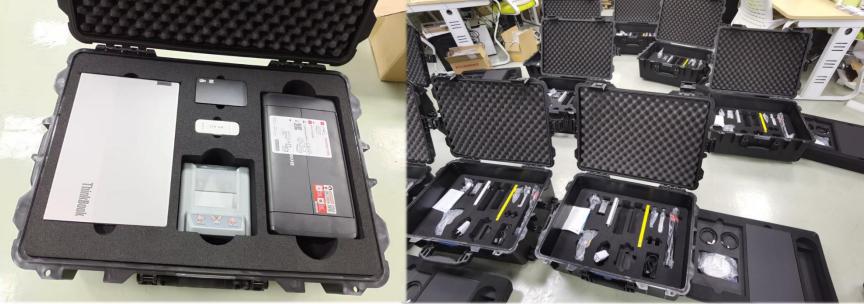

#### **OEM- IP65 Enrollment Case**

Enrollment kit usually are used in National ID/ census registration/border control management Need put 442 fingerprint scanner, camera, portable receipt printer, power bank, laptop, iris scanner.... Already customize the portbale IP65 protective case for Malaysia, Nigeria, Mali, Chile, Colombia, South Africa, Congo...