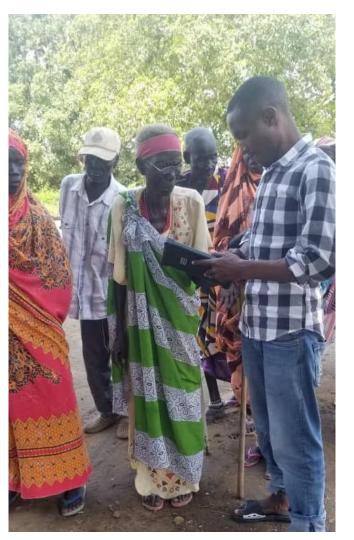

# 2011 Nigeria General Election

Around 120k units single fingerprint scanner applied

#### 1 voter 1 vote

**Stage 1:** In 2016, enroll new voters (age to 18) 3.26 Million, 5000units HF7000 blutooth fingerprint scanner in 1500 station

Stage 2: Update all info and issue voter card

**Stage 3:** Total 9.32 million finish election in single day with 25000units.