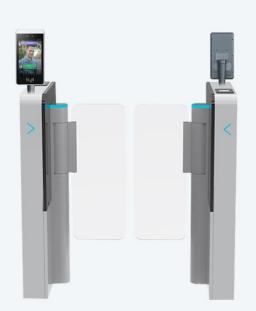

## Different Type of Turnstiles (Can be customized)

#### Kiosk, Android vs Windows, different capacity&functions&design

Floor stand type