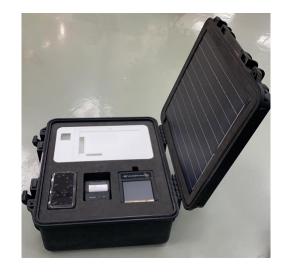

#### **OEM- IP65 Enrollment Case**

Enrollment kit usually are used in National ID/ census registration/border control management Need put 442 fingerprint scanner, camera, portable receipt printer, power bank, laptop, iris scanner.... Already customize the portbale IP65 protective case for Malaysia, Nigeria, Mali, Chile, Colombia, South Africa, Congo...