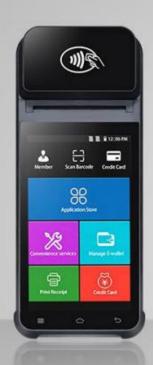

ic registration** transfer Pattern recognition transmission Information comparison **Identification** Personnel information authentication registration

# **HFSecurity**

# HFSEGURITY

## **Fingerprint Scanner Series**



# HFSecurity Biometric Tablet Series

















## **HFSecurity**

## **Face Recognition Terminal Series**





#### Newest Multiple Biometric Attendance & access control



HF-X05









- ◆ Fingerprint, NFC, Facial & IRIS, DIY combination
- ◆ Android 11, full open system
- ◆ 4G, WIFI, Ethernet(Built-in POE Interface)
- ◆ *Built-in Battery* 3000mah
- ♦ Wall Mounted
- ◆ GPS,SMS
- ◆ Wiegand input and output interface, R\$232 etc.









### Palm Veim Scanner/ Module/Access Control









HF-MP30

HF-VP910

HF-MP30+turnstile

## **Smart POS Terminal Series**

















#### Multiple Al algorithm - Smart for You Want











#### HF-XCore

> Multi-platforms

Multi-applications

Multi-Interfaces

Unlimited



RTSP

Onvif

GB/ T 281881

GA/T 1400

**Restful API** 

MegConnect

## Different Type of Turnstiles (Can be customized)





















#### Kiosk, Android vs Windows, different capacity&functions&design









Floor stand type

## Parking System



















# 03 OEM&ODM



### **Customize Logo**







## ODM-LOGO/Boot-up Screen/ Protective Cover















#### **OEM- IP65 Enrollment Case**



Enrollment kit usually are used in National ID/ census registration/border control management Need put 442 fingerprint scanner, camera, portable receipt printer, power bank, laptop, iris scanner.... Already customize the port