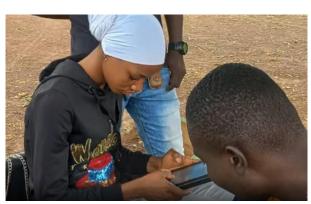

#### 1 voter 1 vote

**Stage 1:** In 2016, enroll new voters (age to 18) 3.26 Million, 5000units HF7000 blutooth fingerprint scanner in 1500 station

Stage 2: Update all info and issue voter card

**Stage 3:** Total 9.32 million finish election in single day with 25000units.

#### 1 voter 1 vote

New voter registration

Poll station voting data tablet

SD cards

Ballot box etc..