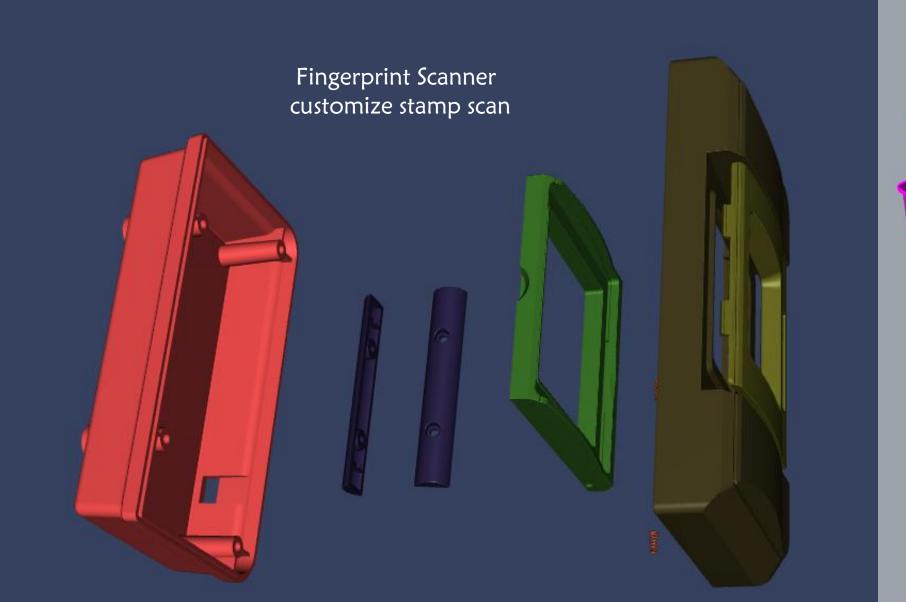

# Kiosk, Android vs Windows, different capacity&functions&design









Floor stand type

## Parking System



















# 03 OEM&ODM



### **Customize Logo**







## ODM-LOGO/Boot-up Screen/ Protective Cover















#### **OEM- IP65 Enrollment Case**



Enrollment kit usually are used in National ID/ census registration/border control management Need put 442 fingerprint scanner, camera, portable receipt printer, power bank, laptop, iris scanner.... Already customize the portbale IP65 protective case for Malaysia, Nigeria, Mali, Chile, Colombia, South Africa, Congo...







#### Which We Can OEM/ODM --Housing (Exploded views)



Customize housing of facial recognition device with designated encrypted card reader





## Which We Can OEM/ODM --Housing (Exploded views)









## **OEM-Housing customization**











#### **PCB Board**



#### For Factories



PCB design

1. 0-1, for new product

2. 1-1, redesign

#### Applications:

Tablet, Attendance, KIOSK, Robot Anythings with PCB





#### OEM- from 0 to 1



Argentina customize fingerprint NFC QR code machine for kiosk. Include structural/appearance design, main-board, 3D sample testing, new molding, trial order production, and mass production Quantity: 2300+pcs











#### OEM- from 0 to 1



Singpore customize wall-mounted 4G fingerprint UHF card reader Include structural/appearance design, main-board, 3D sample testing, new molding, trial order production, and mass production



appearance design

draw circuit diagram



## **ODM/OEM NEW Products**





FAP30 Fingerprint Passport Tablet