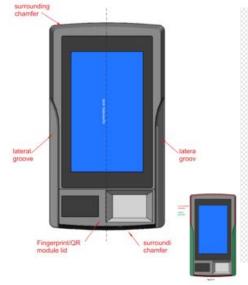

#### Which We Can OEM/ODM --Housing (Exploded views)

Customize housing of facial recognition device with designated encrypted card reader

## Which We Can OEM/ODM --Housing (Exploded views)

## **OEM-Housing customization**