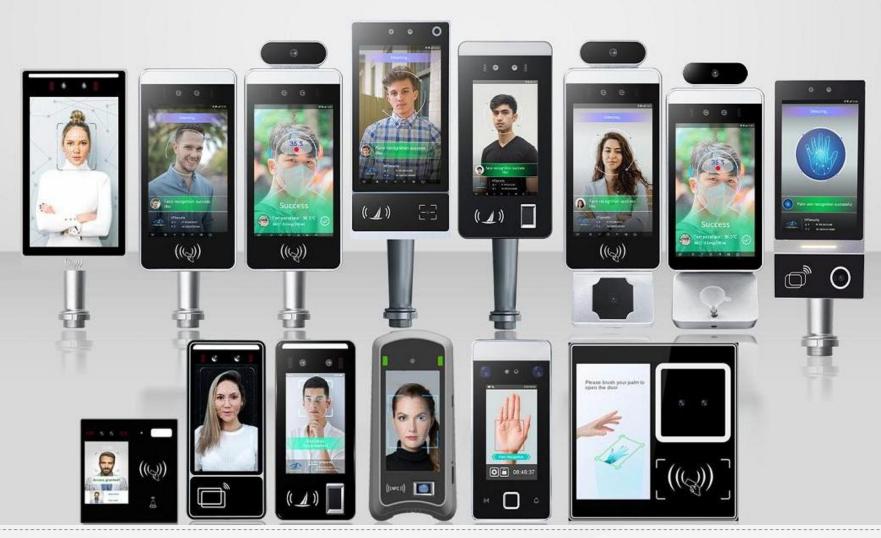

he security level of the airport, but also provide a safer travel environment for passengers.











IRIS RECOGNITION/TAMPER ALARM

### **PRISON PROGRAM**



### **ELEVATOR CONTROL SOLUTION**





### MOBILE ATTENDANCE MANAGEMENT



Gym plan **APP** cloud PC control Information comparison Personnel information Gym management APP personnel information comparison Transfer of registered personnel information Information identification and comparison **Graphic registration** transfer Pattern recognition transmission Information comparison **Identification** Personnel information authentication registration

# **HFSecurity**

# HFSEGURITY

## **Fingerprint Scanner Series**



# HFSecurity Biometric Tablet Series

















## **HFSecurity**

## **Face Recognition Terminal Series**





#### Newest Multiple Biometric Attendance & access control



HF-X05









- ◆ Fingerprint, NFC, Facial & IRIS, DIY combination
- ◆ Android 11, full open system
- ◆ 4G, WIFI, Ethernet(Built-in POE Interface)
- ◆ *Built-in Battery* 3000mah
- ♦ Wall Mounted
- ◆ GPS,SMS
- ◆ Wiegand input and output interface, R\$232 etc.









### Palm Veim Scanner/ Module/Access Control









HF-MP30

HF-VP910

HF-MP30+turnstile

## **Smart POS Terminal Series**

















#### Multiple Al algorithm - Smart for You Want











#### HF-XCore

> Multi-platforms

Multi-applications

Multi-Interfaces

Unlimited



RTSP

Onvif

GB/ T 281881

GA/T 1400

**Restful API** 

MegConnect

## Different Type of Turnstiles (Can be customized)





















#### Kiosk, Android vs Windows, differe