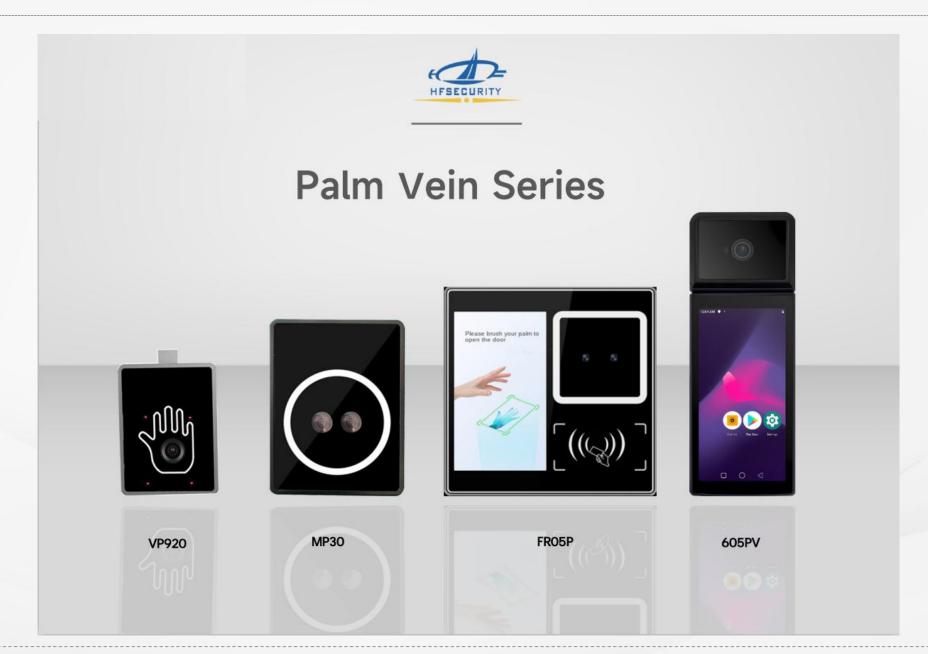

### Palm Veim Scanner/ Module/Access Control

HF-MP30

HF-VP910

HF-MP30+turnstile