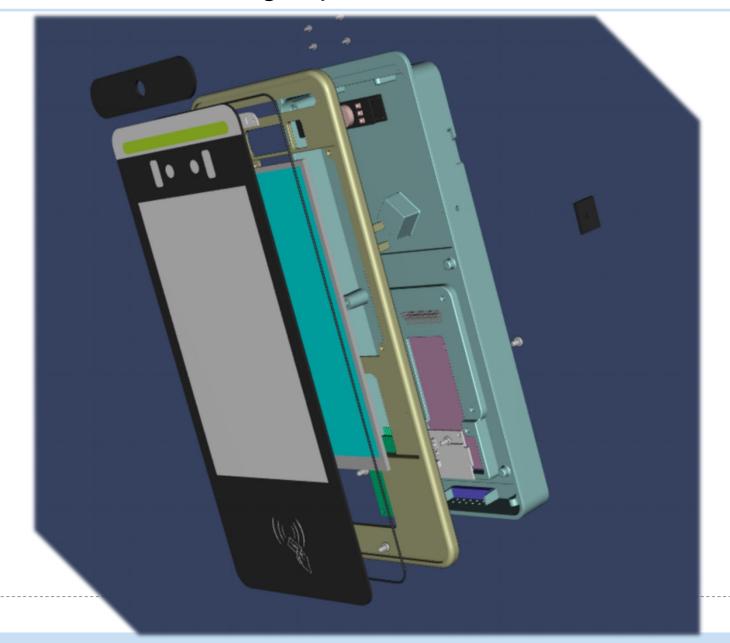

#### Which We Can OEM/ODM --Housing (Exploded views)

Customize housing of facial recognition device with designated encrypted card reader

## Which We Can OEM/ODM --Housing (Exploded views)