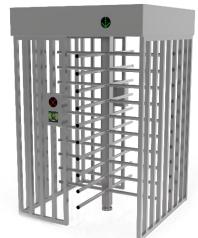

**Face Recognition Terminal Series**





#### Newest Multiple Biometric Attendance & access control



HF-X05









- ◆ Fingerprint, NFC, Facial & IRIS, DIY combination
- ◆ Android 11, full open system
- ◆ 4G, WIFI, Ethernet(Built-in POE Interface)
- ◆ *Built-in Battery* 3000mah
- ♦ Wall Mounted
- ◆ GPS,SMS
- ◆ Wiegand input and output interface, R\$232 etc.









### Palm Veim Scanner/ Module/Access Control









HF-MP30

HF-VP910

HF-MP30+turnstile

## **Smart POS Terminal Series**

















#### Multiple Al algorithm - Smart for You Want











#### HF-XCore

> Multi-platforms

Multi-applications

Multi-Interfaces

Unlimited



RTSP

Onvif

GB/ T 281881

GA/T 1400

**Restful API** 

MegConnect

## Different Type of Turnstiles (Can be customized)





















#### Kiosk, Android vs Windows, different capacity&functions&design









Floor stand type

## Parking System



















# 03 OEM&ODM



### **Customize Logo**







## ODM-LOGO/Boot-up Screen/ Protective Cover















#### **OEM- IP65 Enrollment Case**



Enrollment kit usually are used in National ID/ census registration/border control management Need put 442 fingerprint scanner, camera, portable receipt printer, power bank, laptop, iris scanner.... Already customize the portbale IP65 protective case for Malaysia, Nigeria, Mali, Chile, Colombia, South Africa, Congo...







#### Which We Can OEM/ODM --Housing (Exploded views)



Customize housing of facial recognition device with designated encrypted card reader





## Which We Can OEM/ODM --Housing (Exploded views