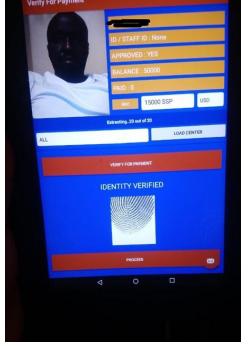

#### Refugees Identity management

With refugee biometric database, Migration Management authorities can monitor statistics and reports at-a-glance, enabling policymakers to make informed decisions.

Increase security & accuracy to reduce fraud