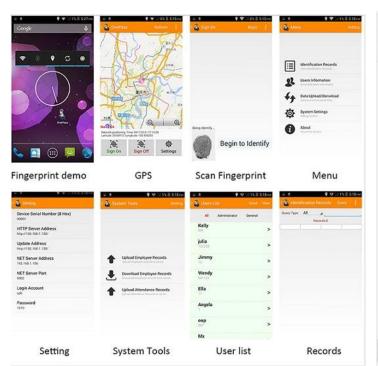

se efficiency



#### Country Level Farming Management



In order to improve the productivity, government will offer traning of planting, distribute seed, fertilizer...

Use FP08 to build databa all farmers and investors







## Farming Management in Nigeria













## Farming Management in Kenya





### Land Owner Management









# Driver License Learning School





Driving safety, life safety



Tracking real learning via liveness face+finger every 5mins

Necessary hours to ensure skills learnt







## Portable School Attendance



Students enrollment, both face and fingerprint available



Teachers/Students attendance



Examination identification











**School Attendance Management** 







## Portable School Attendance



School Bus SMS function



GPS tracker





下午2:50

@ 70% **=** 







# **School Attendance**





Ensure parents **zero** worry, SMS notice



Teachers attendance











# School Canteen management











# **School Access control**



Ensure high security, open door by face, card, etc.



Students access control









# F SIM Registration



#### Halotel







#### Pakistan Ufone











#### Middle East









#### Office Attendance



Detect Employees, strangers.



Central control



























## **Building Time Attendnce**







#### **Factory Access control**









# HFSECURITY

## Mining IRIS Recognition





#### **Construction sites**











### **Construction sites**









### Shopping mall





Self -ordering kiosk application



High security access control









## Sup