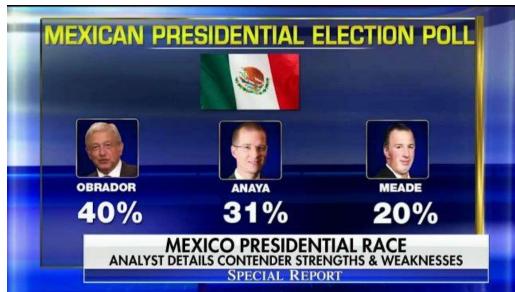

#### 2018 Mexico President Election Poll Station Staff management

Each poll station with own worker and temporary worker, salary based on working days/working hours via HF4000plus fingerprint scanner biometric records, all send to INE(Instituto Nacional Electoral)