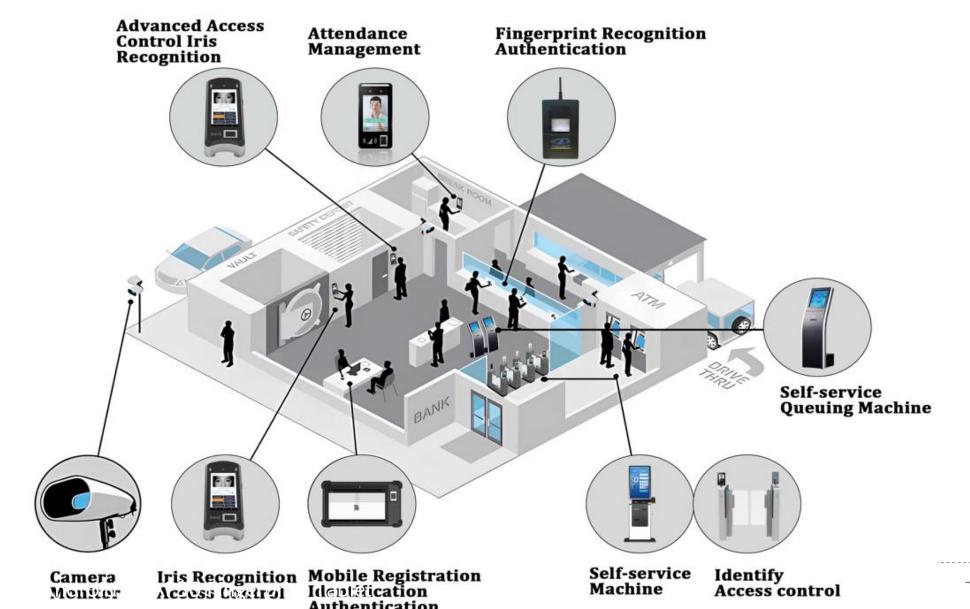

9 UK SDW (London)

2019 Indonesia VISITING (Jakarta)

2019 Singapore SDW

2019 Malaysia VISITNG (Kuala Lumpur)

2019 Colombia China & Colombia (Bogota)

2019 Brazil Visiting (Rio de Janeiro)

2023 Malaysia in Jan

2023 Thailand in Jan

2023 Korean Secon Expo in March & HFSecurity Conference

2023 Singapore visiting in April & HFSecurity Conference

2023 UK IFSEC Expo in May

2023 Kenya ID4Africa&HFSecurity Conference

2023 HKTDC

2023 Canton Fair

2023 Dubai GITEX & HFSecurity Conference

2023 Vietnam Exhibition in HCM

2024 Pakistan Visting in Feb.

2024 Kazakhstan Securex

































# 02 Solution

### **HOSPITAL SOLUTION**





## **FACTORY SOLUTION**





#### **ENTERPRISE ATTENDANCE MANAGEMENT SOLUTION**





26/27F 14/5m al a . . . .





## BANKING SOLUTIONS











### Airport plan

With the continuous development of facial recognition technology, passengers can quickly complete identity verification and boarding procedures after installing facial recognition systems at airport gates. When passing through the gate, the system will automatically compare the passenger's facial information with the data in the database, and you can pass quickly after confirming your identity. The application of this technology not only reduces the time and errors of manual verification, but also avoids security risks such as fraudulent use of documents.

At the same time, facial recognition technology can also be used in airport security work.

By installing facial recognition systems at key locations such as gates, airports can monitor and track suspicious pers