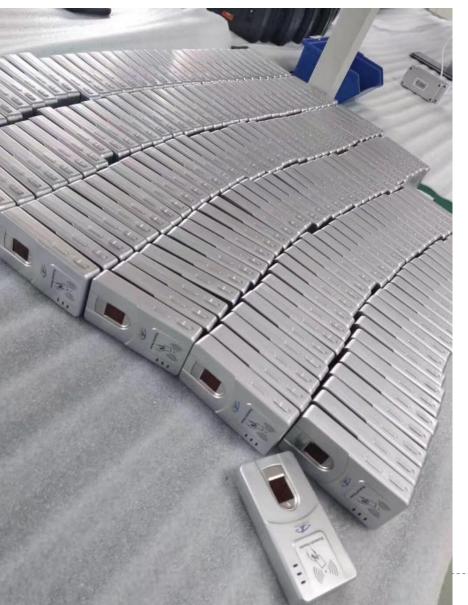

ha)

2018 Thailand BMIC (Bangkok)

2018 Europe countries visit (Span, Portuguese, France)

2019 South Africa ID4Africa (Johannesburg)

2019 South Korea VISITING (Seoul/Busan)

2019 Mexico Securex

2019 UK SDW (London)

2019 Indonesia VISITING (Jakarta)

2019 Singapore SDW

2019 Malaysia VISITNG (Kuala Lumpur)

2019 Colombia China & Colombia (Bogota)

2019 Brazil Visiting (Rio de Janeiro)

2023 Malaysia in Jan

2023 Thailand in Jan

2023 Korean Secon Expo in March & HFSecurity Conference

2023 Singapore visiting in April & HFSecurity Conference

2023 UK IFSEC Expo in May

2023 Kenya ID4Africa&HFSecurity Conference

2023 HKTDC

2023 Canton Fair

2023 Dubai GITEX & HFSecurity Conference

2023 Vietnam Exhibition in HCM

2024 Pakistan Visting in Feb.

2024 Kazakhstan Securex

































# 02 Solution

### **HOSPITAL SOLUTION**





## **FACTORY SOLUTION**





#### **ENTERPRISE ATTENDANCE MANAGEMENT SOLUTION**





26/27F 14/5m al a . . . .





## BANKING SOLUTIONS











### Airport plan

With the continuous development of facial recognition technology, passengers can quickly complete identity verification and boarding procedures after installing facial recognition systems at airport gates. When passing through the gate, the system will automatically compare the passenger's facial information with the data in the database, and you can pass quickly after confirming your identity. The application of this technology not only reduces the time and errors of manual verification, but also avoids security risks such as fraudulent use of documents.

At the same