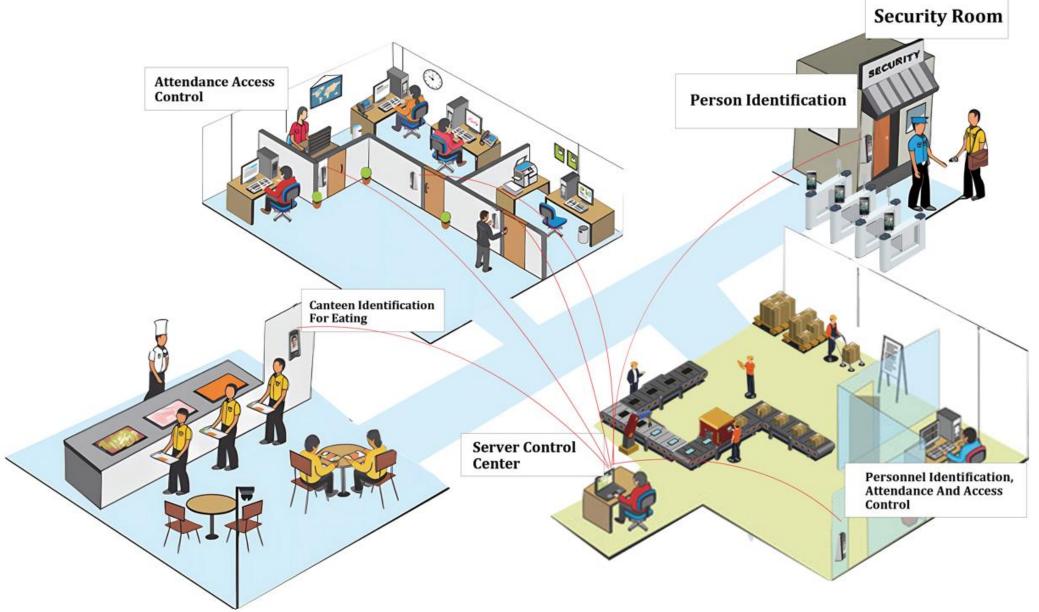

## **FACTORY SOLUTION**

#### **ENTERPRISE ATTENDANCE MANAGEMENT SOLUTION**

26/27F 14/5m al a . . . .