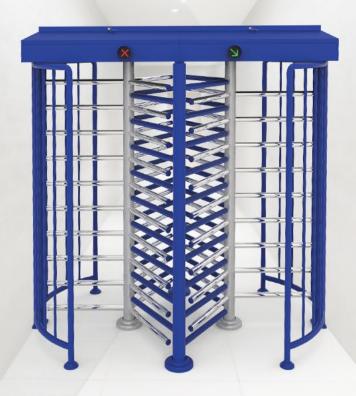

#### **FULL HEIGHT TURNSTILES**

idPoint offers a wide variety of Full Height Turnstiles designed to meet diverse security needs. Our range includes both single and double entry gates, available in 3-arm and 4-arm configurations, ensuring flexibility for various access control requirements.

Our full height turnstiles feature both motorized and mechanical mechanisms for optimal performance. Made from durable stainless steel and powder-coated for added protection, all products comply with **HCIS** standards.

Proudly made in Saudi Arabia, our full height turnstiles provide reliable, long lasting security solutions.

High Security,
Maximum Protection.