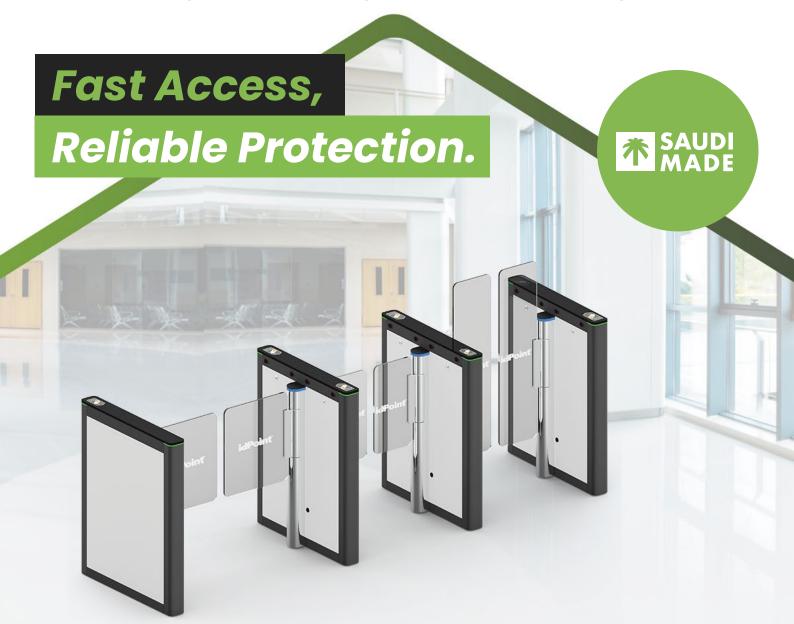

### **SPEED SWING GATES**

Our Speed Swing Gates are engineered with precision and crafted in Saudi Arabia, offering cutting-edge solutions for secure and efficient access management. These gates are perfect for use in corporate buildings and offices, providing fast, seamless entry and exit for both pedestrians and vehicles.

#### **Key Features:**

Single & Double-Side Low Barrier Options

Extra Height Barrier Options

Durable High Quality Stainless Steel

Powder Coated Finish

Designed to cater to the specific needs of corporate buildings and offices, our speed swing gates provide an ideal combination of security, convenience, and modern design. They offer controlled access without compromising the flow of foot traffic, making them perfect for high-traffic areas while ensuring safety.