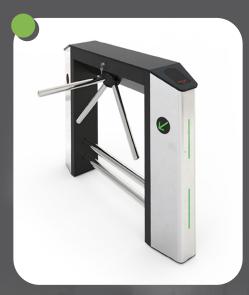

#### **Tripod Turnstiles**

Stainless Steel, Powder Coated, Drop Arm & Fixed Arm with various stands

#### **TRIPOD TURNSTILES**

Our Saudi-made Tripod Turnstiles designed to enhance security and streamline access control. Crafted from high-quality stainless steel and finished with a powder-coated surface, our turnstiles offer unmatched durability and a sleek, modern appearance that fits perfectly in various environments.

Our turnstiles feature Drop Arm & Fixed Arm models with multiple stand options, allowing flexibility to suit your specific facility needs. With advanced access control capabilities and a motorized facility, the turnstiles provide seamless, automated entry and exit. The single/dual synced motorized mechanism ensures smooth and efficient operation. Tripod Turnstiles are ideal for a wide range of applications, including corporate park entry/exit facilities, amusement parks, railways, government offices, hospitals, gyms, hotels, and airports.