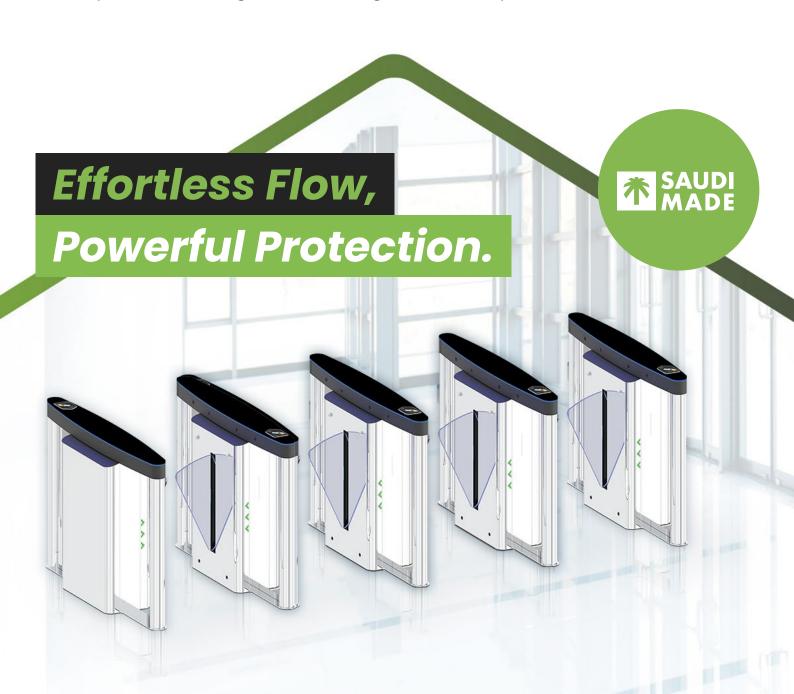

# OUR PRODUCTS

Our products are approved by the High Commission for Industrial Security (HCIS) for industrial and high-security environments. This compliance guarantees that our turnstiles and security gates meet the highest safety and security standards, making them ideal for use in sensitive areas such as industrial sites, government buildings, and large-scale corporate facilities.

By choosing idPoint's HCIS-approved products, you are not only investing in advanced technology but also in a solution recognized for its robustness, reliability, and ability to secure vital spaces.

Our team is dedicated to providing tailored solutions that meet your specific security needs, ensuring seamless integration and unparalleled service.