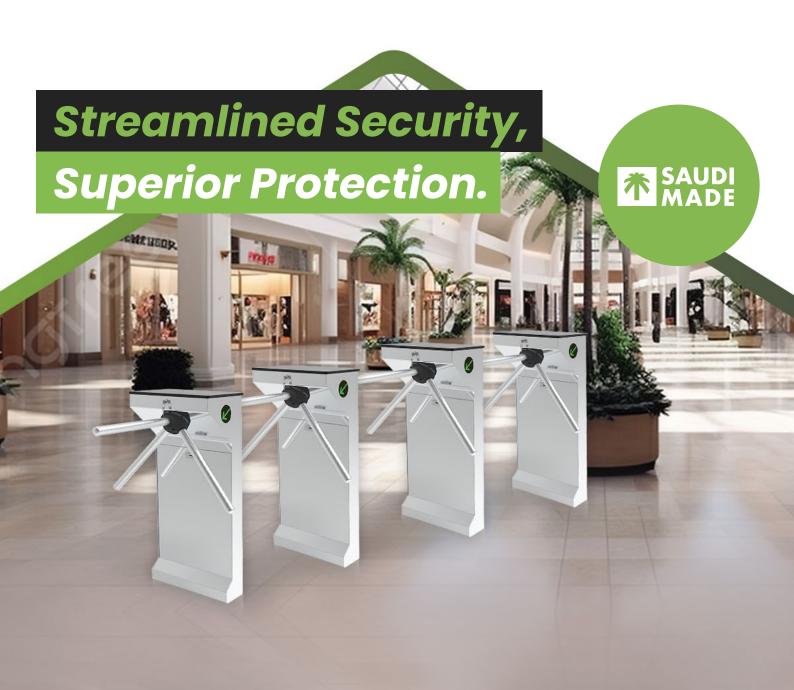

#### **TRIPOD TURNSTILES**

Our Saudi-made Tripod Turnstiles designed to enhance security and streamline access control. Crafted from high-quality stainless steel and finished with a powder-coated surface, our turnstiles offer unmatched durability and a sleek, modern appearance that fits perfectly in various environments.

Our turnstiles feature Drop Arm & Fixed Arm models with multiple stand options, allowing flexibility to suit your specific facility needs. With advanced access control capabilities and a motorized facility, the turnstiles provide seamless, automated entry and exit. The single/dual synced motorized mechanism ensures smooth and efficient operation. Tripod Turnstiles are ideal for a wide range of applications, including corporate park entry/exit facilities, amusement parks, railways, government offices, hospitals, gyms, hotels, and airports.