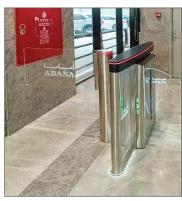

### **SWING GATES**

Our Saudi-made swing gates are crafted with precision using premium stainless steel and glass, ensuring both strength and a sleek, modern look. These gates are built to withstand heavy usage and harsh environments, making them ideal for corporate park entry/exit facilities, gyms, hotels, and airports.

Equipped with a motorized facility, our swing gates offer smooth, efficient, and secure access. The gates feature a single/dual synced motorized mechanism, providing seamless operation, while the stainless steel & glass arm design adds a touch of sophistication to any entrance.

Choose IDPoint for robust, reliable, and stylish swing gates that elevate your facility's security and aesthetic appeal.