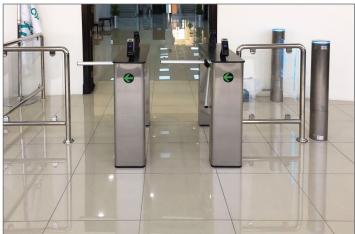

### **SPEED SWING GATES**

Our Speed Swing Gates are engineered with precision and crafted in Saudi Arabia, offering cutting-edge solutions for secure and efficient access management. These gates are perfect for use in corporate buildings and offices, providing fast, seamless entry and exit for both pedestrians and vehicles.

#### **Key Features:**

Single & Double-Side Low Barrier Options

Extra Height Barrier Options

Durable High Quality Stainless Steel

Powder Coated Finish

Designed to cater to the specific needs of corporate buildings and offices, our speed swing gates provide an ideal combination of security, convenience, and modern design. They offer controlled access without compromising the flow of foot traffic, making them perfect for high-traffic areas while ensuring safety.