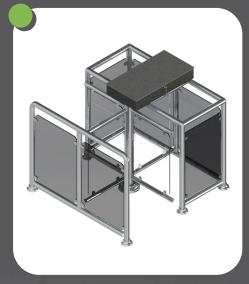

#### **Winged Turnstiles**

Motorized, Stainless Steel, Powder Coated, 4 Wing With Glass Arm/ Pipe Arm

Special Gates
Stainless Steel, Powder Coated, Motorized,
Full Height Swing Gate