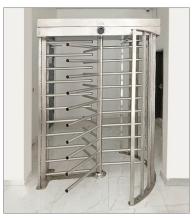

#### **FULL HEIGHT TURNSTILES**

idPoint offers a wide variety of Full Height Turnstiles designed to meet diverse security needs. Our range includes both single and double entry gates, available in 3-arm and 4-arm configurations, ensuring flexibility for various access control requirements.

Our full height turnstiles feature both motorized and mechanical mechanisms for optimal performance. Made from durable stainless steel and powder-coated for added protection, all products comply with **HCIS** standards.

Proudly made in Saudi Arabia, our full height turnstiles provide reliable, long lasting security solutions.

High Security,
Maximum Protection.