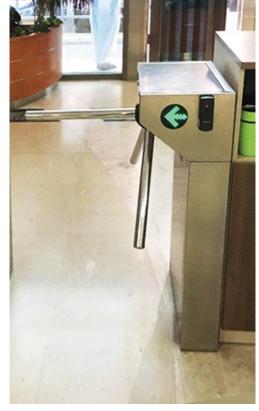

#### **Tripod Turnstiles**

Stainless Steel, Powder Coated, Drop Arm & Fixed Arm with various stands

#### **TRIPOD TURNSTILES**

Our Saudi-made Tripod Turnstiles designed to enhance security and streamline access control. Crafted from high-quality stainless steel and finished with a powder-coated surface, our turnstiles offer unmatched durability and a sleek, modern appearance that fits perfectly in various environments.

Our turnstiles feature Drop Arm & Fixed Arm models with multiple stand options, allowing flexibility to suit your specific facility needs. With advanced access control capabilities and a motorized facility, the turnstiles provide seamless, automated entry and exit. The single/dual synced motorized mechanism ensures smooth and efficient operation. Tripod Turnstiles are ideal for a wide range of applications, including corporate park entry/exit facilities, amusement parks, railways, government offices, hospitals, gyms, hotels, and airports.