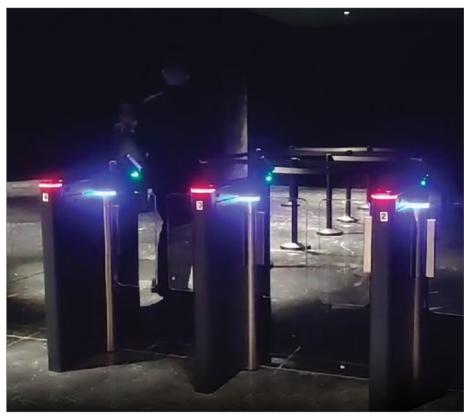

#### **Full Height Turnstiles**

3 ARM, 4 ARM, Motorized Mechanism, Stainless Steel, Powder Coated

#### **FULL HEIGHT TURNSTILES**

idPoint offers a wide variety of Full Height Turnstiles designed to meet diverse security needs. Our range includes both single and double entry gates, available in 3-arm and 4-arm configurations, ensuring flexibility for various access control requirements.

Our full height turnstiles feature both motorized and mechanical mechanisms for optimal performance. Made from durable stainless steel and powder-coated for added protection, all products comply with **HCIS** standards.

Proudly made in Saudi Arabia, our full height turnstiles provide reliable, long lasting security solutions.

High Security,
Maximum Protection.