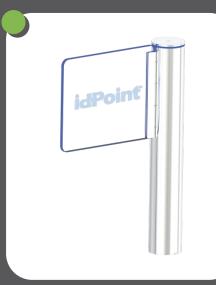

#### **Swing Gates**

Single/Dual Synced Motorized Mechanism Series, Stainless Steel & Glass Arm

### **SWING GATES**

Our Saudi-made swing gates are crafted with precision using premium stainless steel and glass, ensuring both strength and a sleek, modern look. These gates are built to withstand heavy usage and harsh environments, making them ideal for corporate park entry/exit facilities, gyms, hotels, and airports.

Equipped with a motorized facility, our swing gates offer smooth, efficient, and secure access. The gates feature a single/dual synced motorized mechanism, providing seamless operation, while the stainless steel & glass arm design adds a touch of sophistication to any entrance.

Choose IDPoint for robust, reliable, and stylish swing gates that elevate your facility's security and aesthetic appeal.