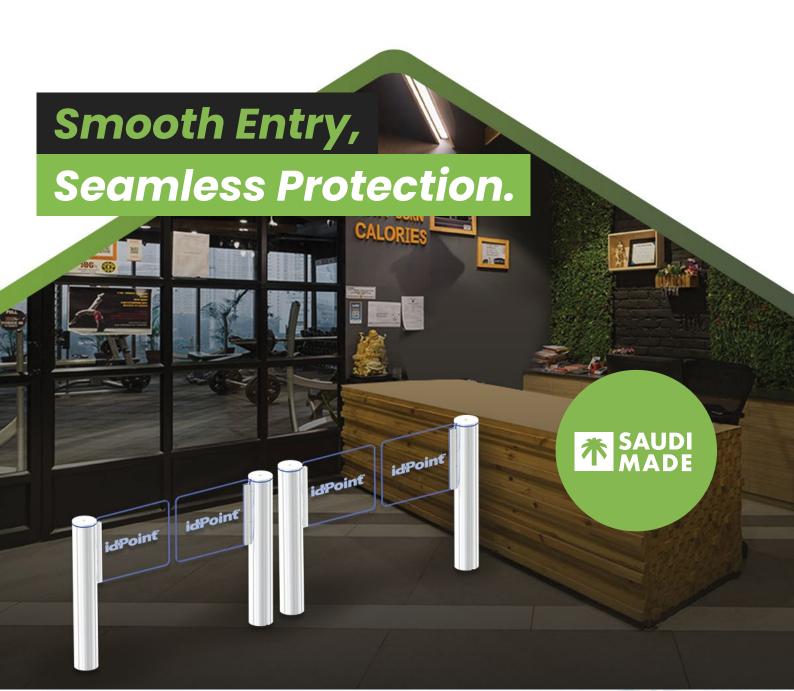

### **SPEED SWING GATES**

Our Speed Swing Gates are engineered with precision and crafted in Saudi Arabia, offering cutting-edge solutions for secure and efficient access management. These gates are perfect for use in corporate buildings and offices, providing fast, seamless entry and exit for both pedestrians and vehicles.

#### **Key Features:**

Single & Double-Side Low Barrier Options

Extra Height Barrier Options

Durable High Quality Stainless Steel

Powder Coated Finish

Designed to cater to the specific needs of corporate buildings and offices, our speed swing gates provide an ideal combination of security, convenience, and modern design. They offer controlled access without compromising the flow of foot traffic, making them perfect for high-traffic areas while ensuring safety.