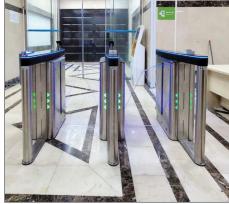

#### **TRIPOD TURNSTILES**

Our Saudi-made Tripod Turnstiles designed to enhance security and streamline access control. Crafted from high-quality stainless steel and finished with a powder-coated surface, our turnstiles offer unmatched durability and a sleek, modern appearance that fits perfectly in various environments.

Our turnstiles feature Drop Arm & Fixed Arm models with multiple stand options, allowing flexibility to suit your specific facility needs. With advanced access control capabilities and a motorized facility, the turnstiles provide seamless, automated entry and exit. The single/dual synced motorized mechanism ensures smooth and efficient operation. Tripod Turnstiles are ideal for a wide range of applications, including corporate park entry/exit facilities, amusement parks, railways, government offices, hospitals, gyms, hotels, and airports.