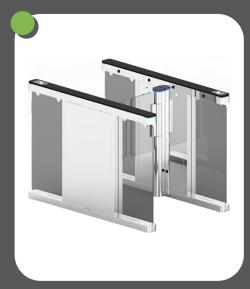

#### **Speed Swing Gates**

Single & Double Side Low Barrier / Extra Height Barrier Speed Swing Gate

### **SPEED SWING GATES**

Our Speed Swing Gates are engineered with precision and crafted in Saudi Arabia, offering cutting-edge solutions for secure and efficient access management. These gates are perfect for use in corporate buildings and offices, providing fast, seamless entry and exit for both pedestrians and vehicles.

#### **Key Features:**

Single & Double-Side Low Barrier Options

Extra Height Barrier Options

Durable High Quality Stainless Steel

Powder Coated Finish

Designed to cater to the specific needs of corporate buildings and offices, our speed swing gates provide an ideal combination of security, convenience, and modern design. They offer controlled access without compromising the flow of foot traffic, making them perfect for high-traffic areas while ensuring safety.