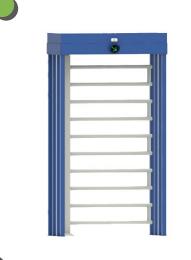

#### **FULL HEIGHT TURNSTILES**

idPoint offers a wide variety of Full Height Turnstiles designed to meet diverse security needs. Our range includes both single and double entry gates, available in 3-arm and 4-arm configurations, ensuring flexibility for various access control requirements.

Our full height turnstiles feature both motorized and mechanical mechanisms for optimal performance. Made from durable stainless steel and powder-coated for added protection, all products comply with **HCIS** standards.

Proudly made in Saudi Arabia, our full height turnstiles provide reliable, long lasting security solutions.

High Security,
Maximum Protection.