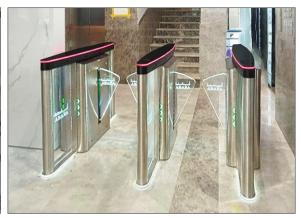

#### **Winged Turnstiles**

Motorized, Stainless Steel, Powder Coated, 4 Wing With Glass Arm/ Pipe Arm

Special Gates
Stainless Steel, Powder Coated, Motorized,
Full Height Swing Gate