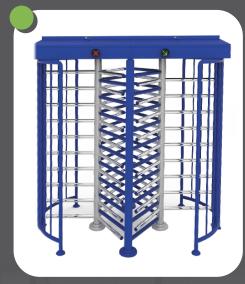

#### **Full Height Turnstiles**

3 ARM, 4 ARM, Motorized Mechanism, Stainless Steel, Powder Coated

#### **FULL HEIGHT TURNSTILES**

idPoint offers a wide variety of Full Height Turnstiles designed to meet diverse security needs. Our range includes both single and double entry gates, available in 3-arm and 4-arm configurations, ensuring flexibility for various access control requirements.

Our full height turnstiles feature both motorized and mechanical mechanisms for optimal performance. Made from durable stainless steel and powder-coated for added protection, all products comply with **HCIS** standards.

Proudly made in Saudi Arabia, our full height turnstiles provide reliable, long lasting security solutions.

High Security,
Maximum Protection.